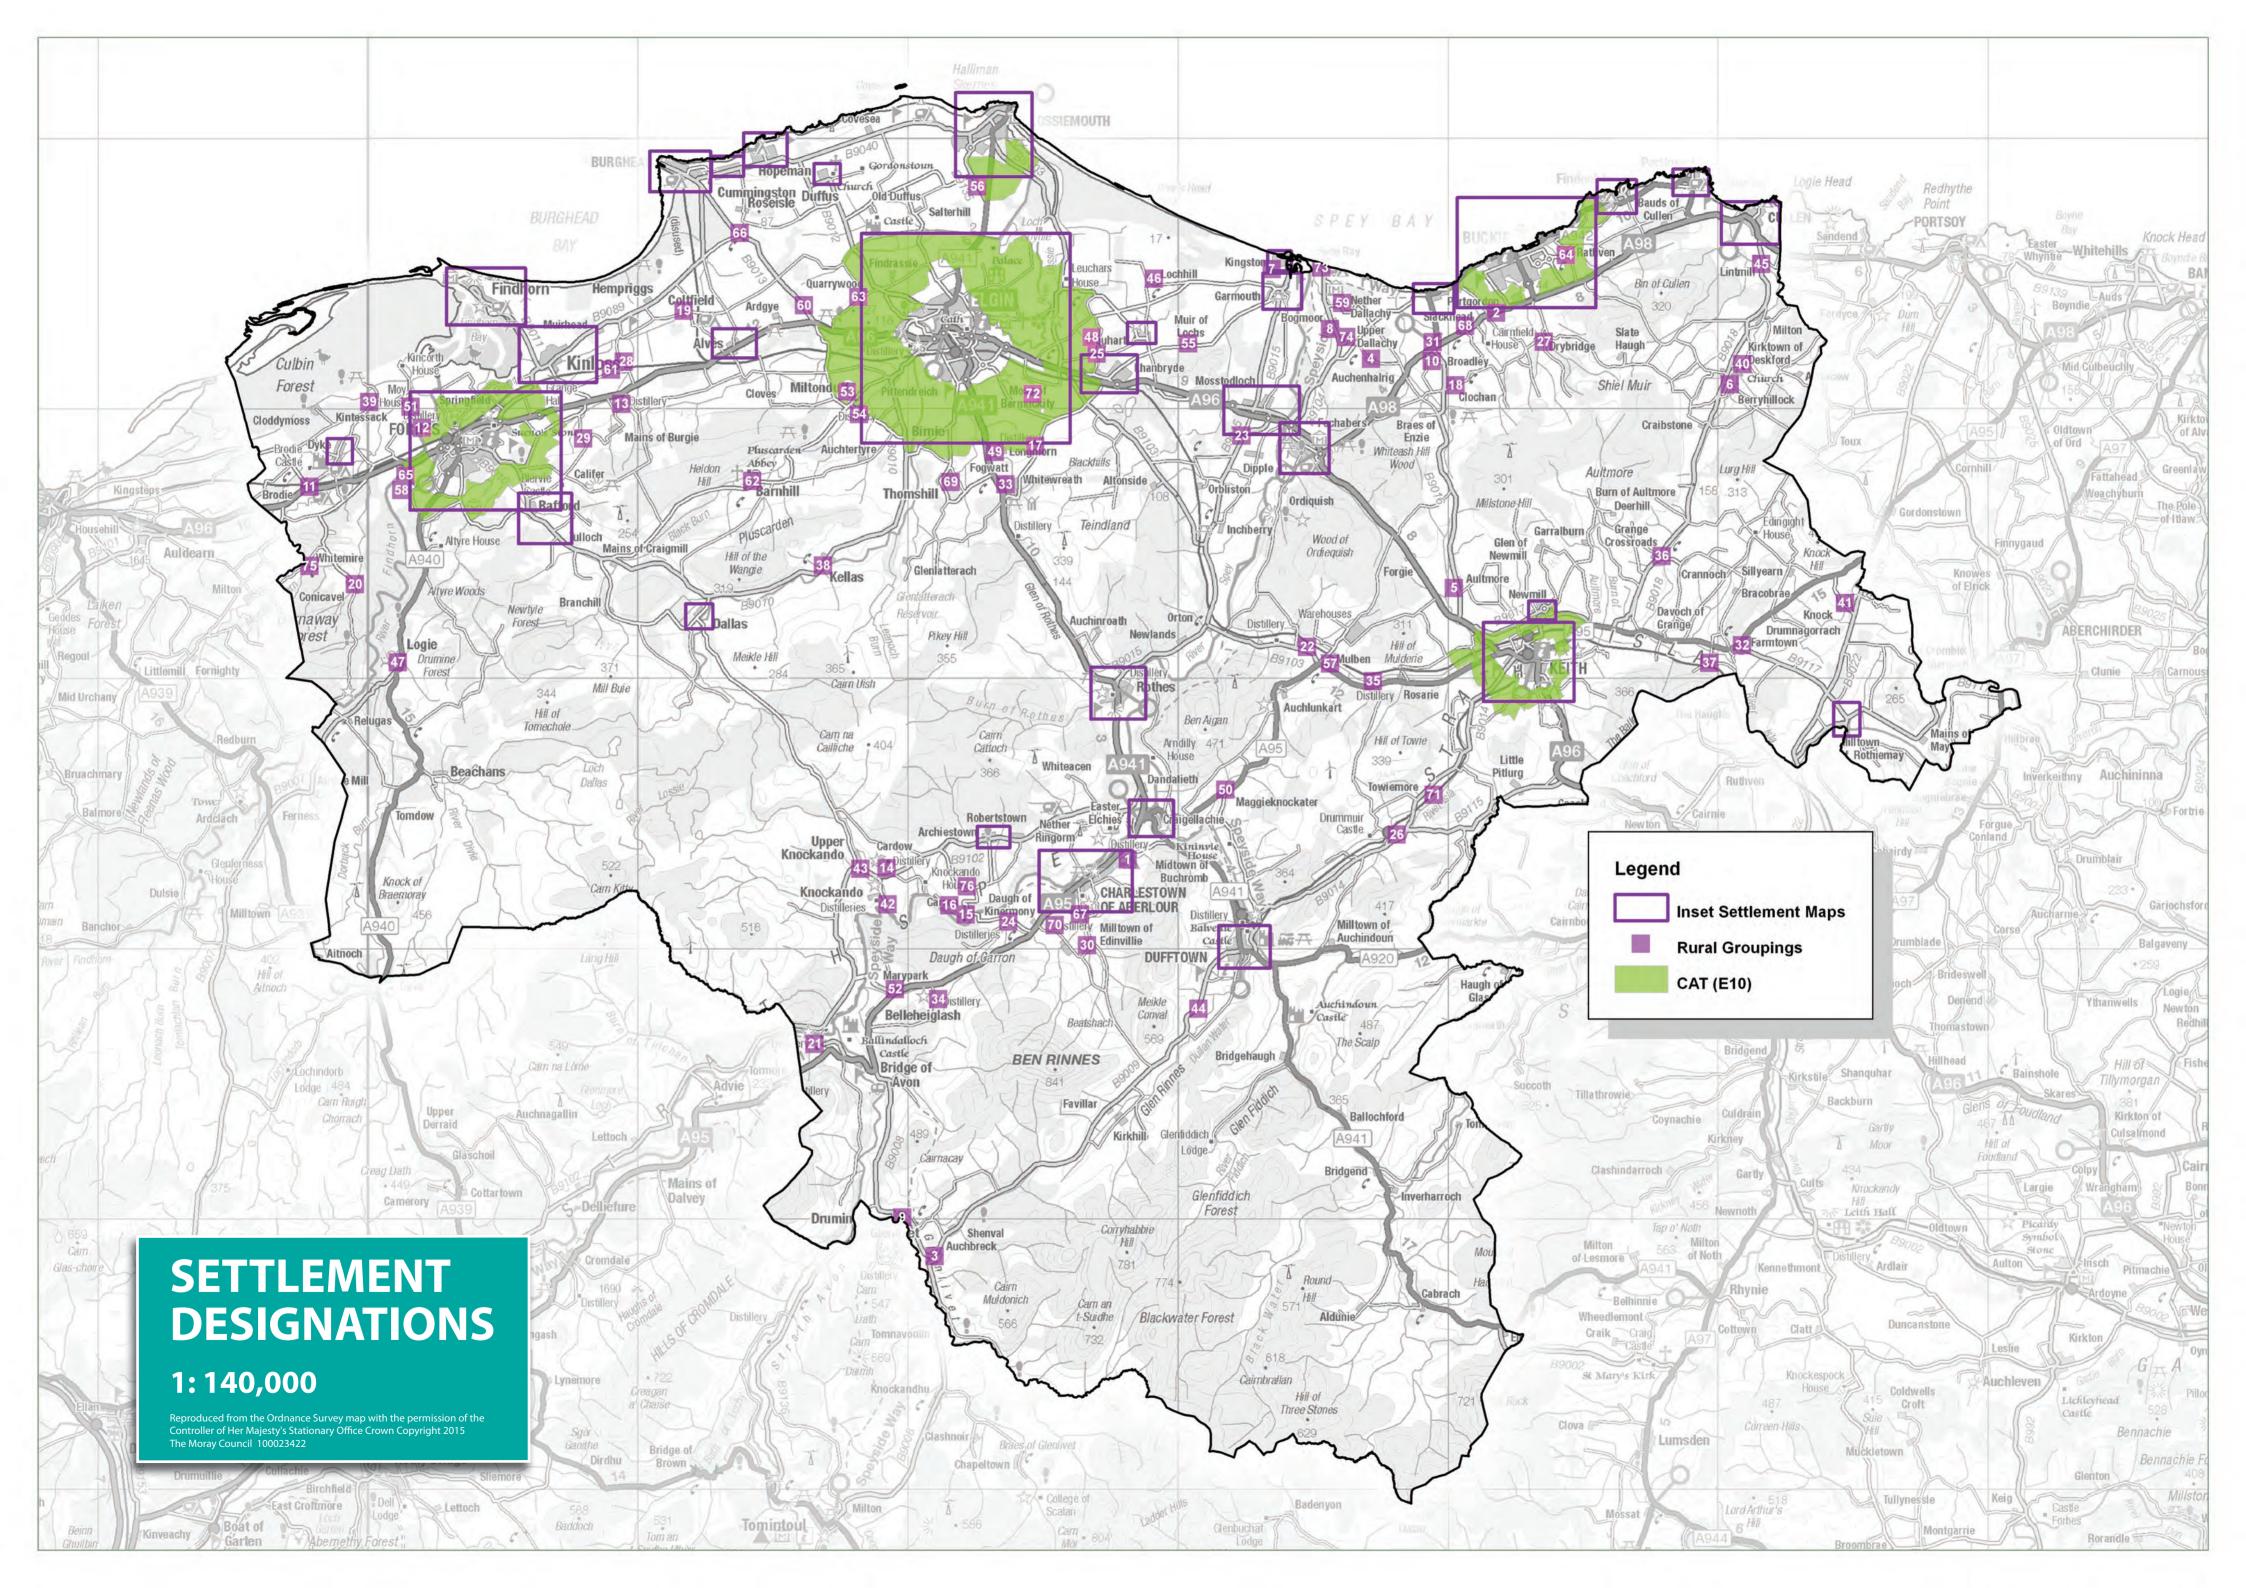

## Safeguarded Mineral Resources

- 1 Auchtertyre Quarry
  Sand and Gravel
- 2 Blackhillock Quarry Limestone
- **3 Cairdshill Quarry**Igneous & Metamorphic Rock
- **4 Bluehill Quarry**Igneous & Metamorphic Rock
- 5 Bogend Quarry
  Igneous & Metamorphic Rock
- **6 Clarkyhill Quarry** Sandstone
- 7 Caysbriggs Quarry Sand and Gravel
- 8 Clashach Quarry Sandstone
- 9 Fairywoods Quarry Sand and Gravel
- **10 Innes Links Quarry**Sand and Gravel
- **11 Kirkhill Quarry**Sand
- **12 Lochinver Quarry**Sand and Gravel
- **13 Netherglen Quarry**Igneous & Metamorphic Rock
- **14 Rothes Glen Quarry**Sand and Gravel
- 15 Parkmore Quarry Limestone
- **16 Spynie Quarry** Sandstone
- 17 New Forres Quarry
  Igneous & Metamorphic Rock
- **18 Lynemore Sand pit**Sand and Gravel