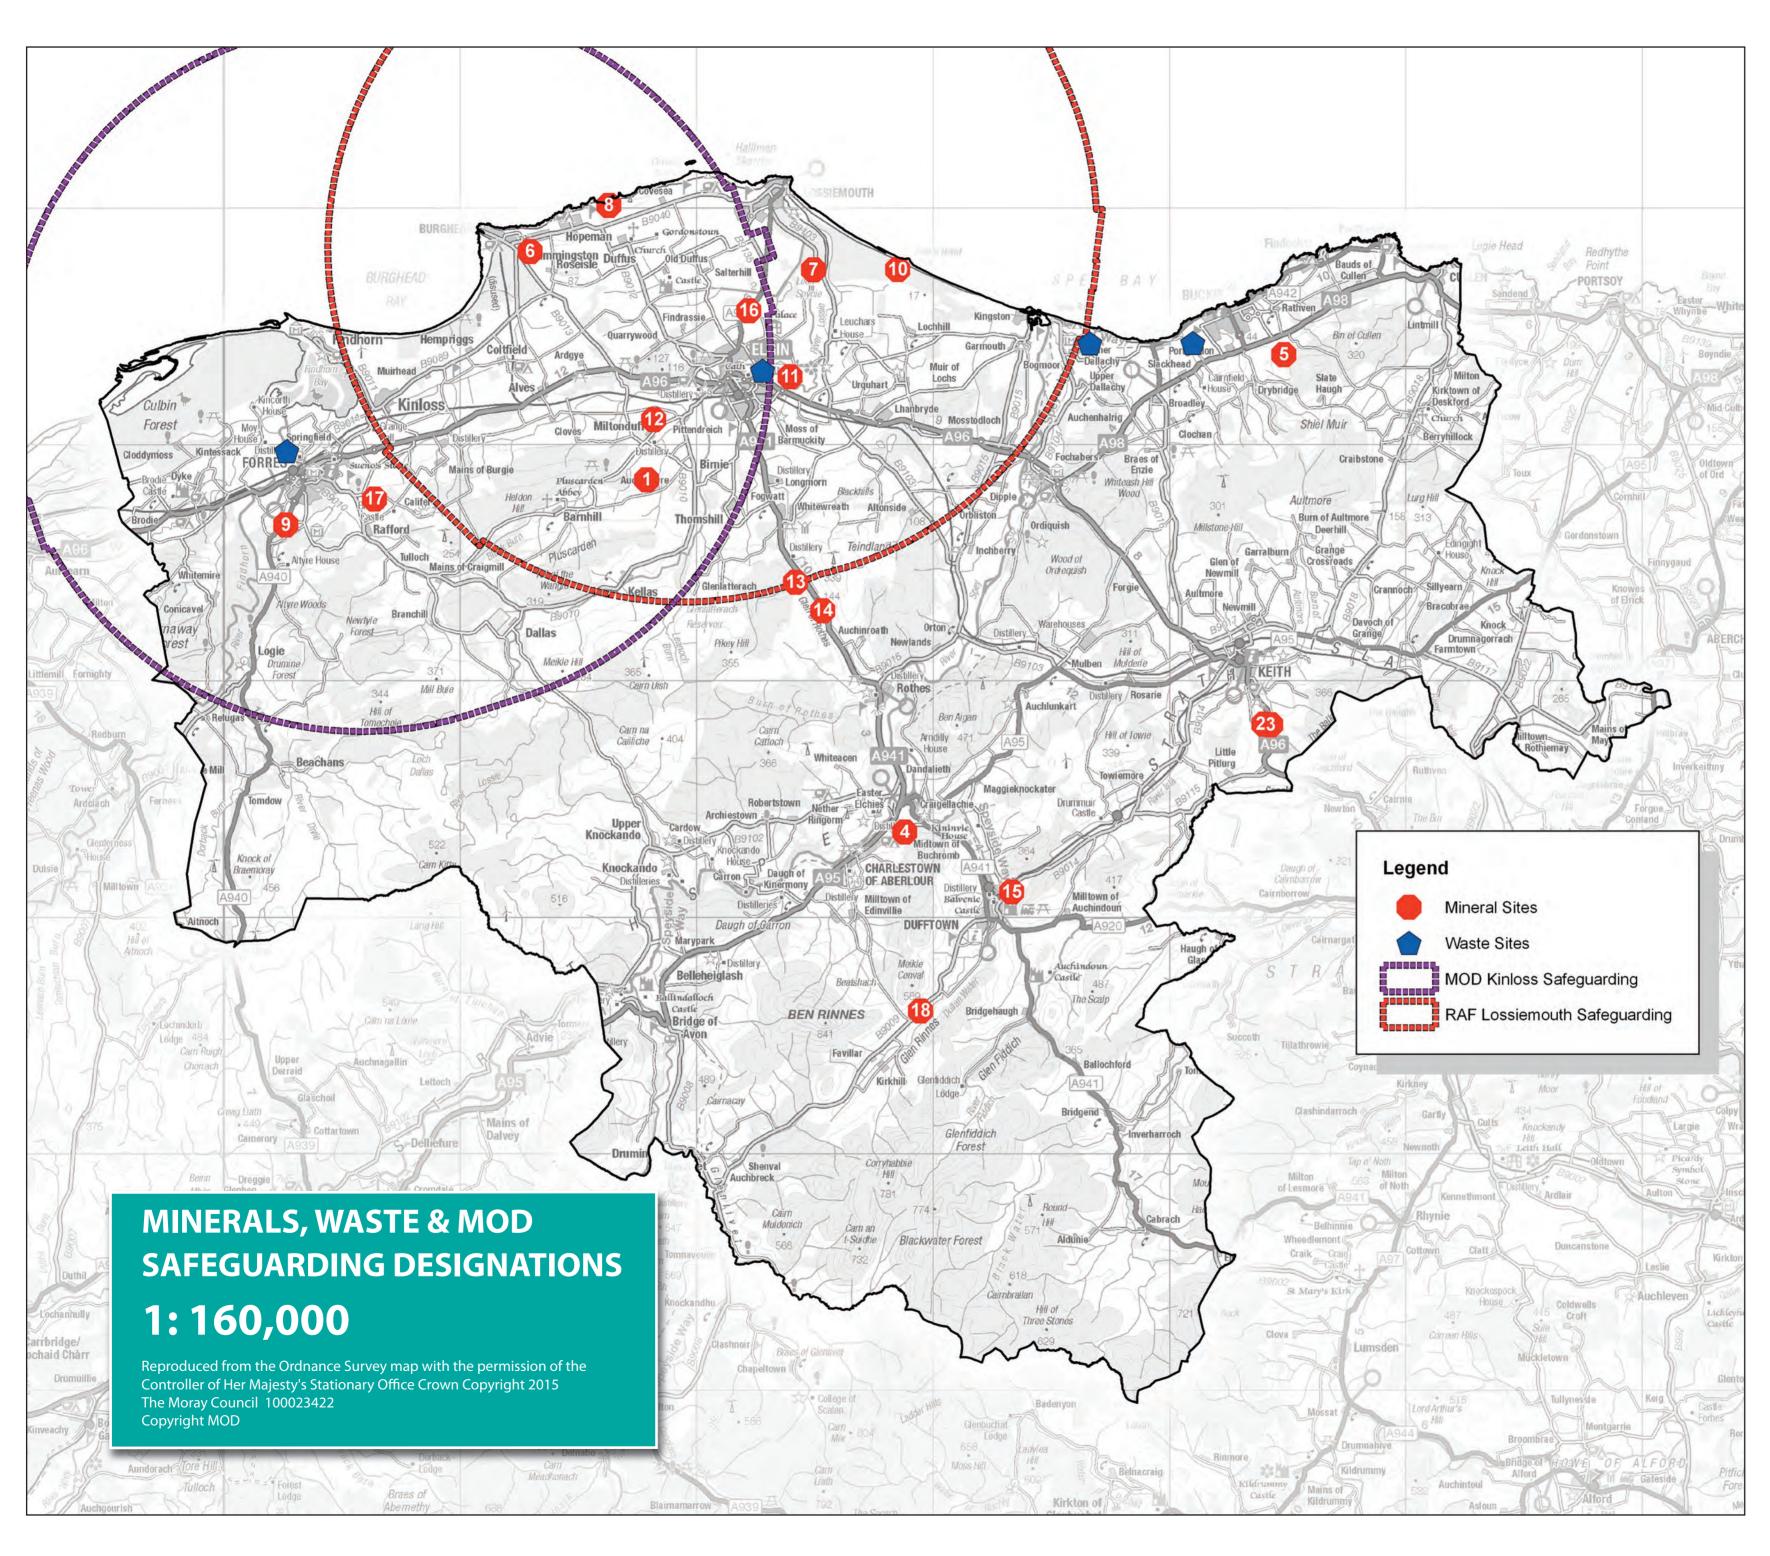

## Safeguarded Mineral Resources

- 1 Auchtertyre Quarry
  Sand and Gravel
- 2 Blackhillock Quarry Limestone
- **3 Cairdshill Quarry**Igneous & Metamorphic Rock
- **4 Bluehill Quarry**Igneous & Metamorphic Rock
- 5 Bogend Quarry
  Igneous & Metamorphic Rock
- **6 Clarkyhill Quarry** Sandstone
- 7 Caysbriggs Quarry Sand and Gravel
- 8 Clashach Quarry Sandstone
- 9 Fairywoods Quarry Sand and Gravel
- **10 Innes Links Quarry**Sand and Gravel
- **11 Kirkhill Quarry**Sand
- **12 Lochinver Quarry**Sand and Gravel
- **13 Netherglen Quarry**Igneous & Metamorphic Rock
- **14 Rothes Glen Quarry**Sand and Gravel
- 15 Parkmore Quarry Limestone
- **16 Spynie Quarry** Sandstone
- 17 New Forres Quarry
  Igneous & Metamorphic Rock
- **18 Lynemore Sand pit**Sand and Gravel