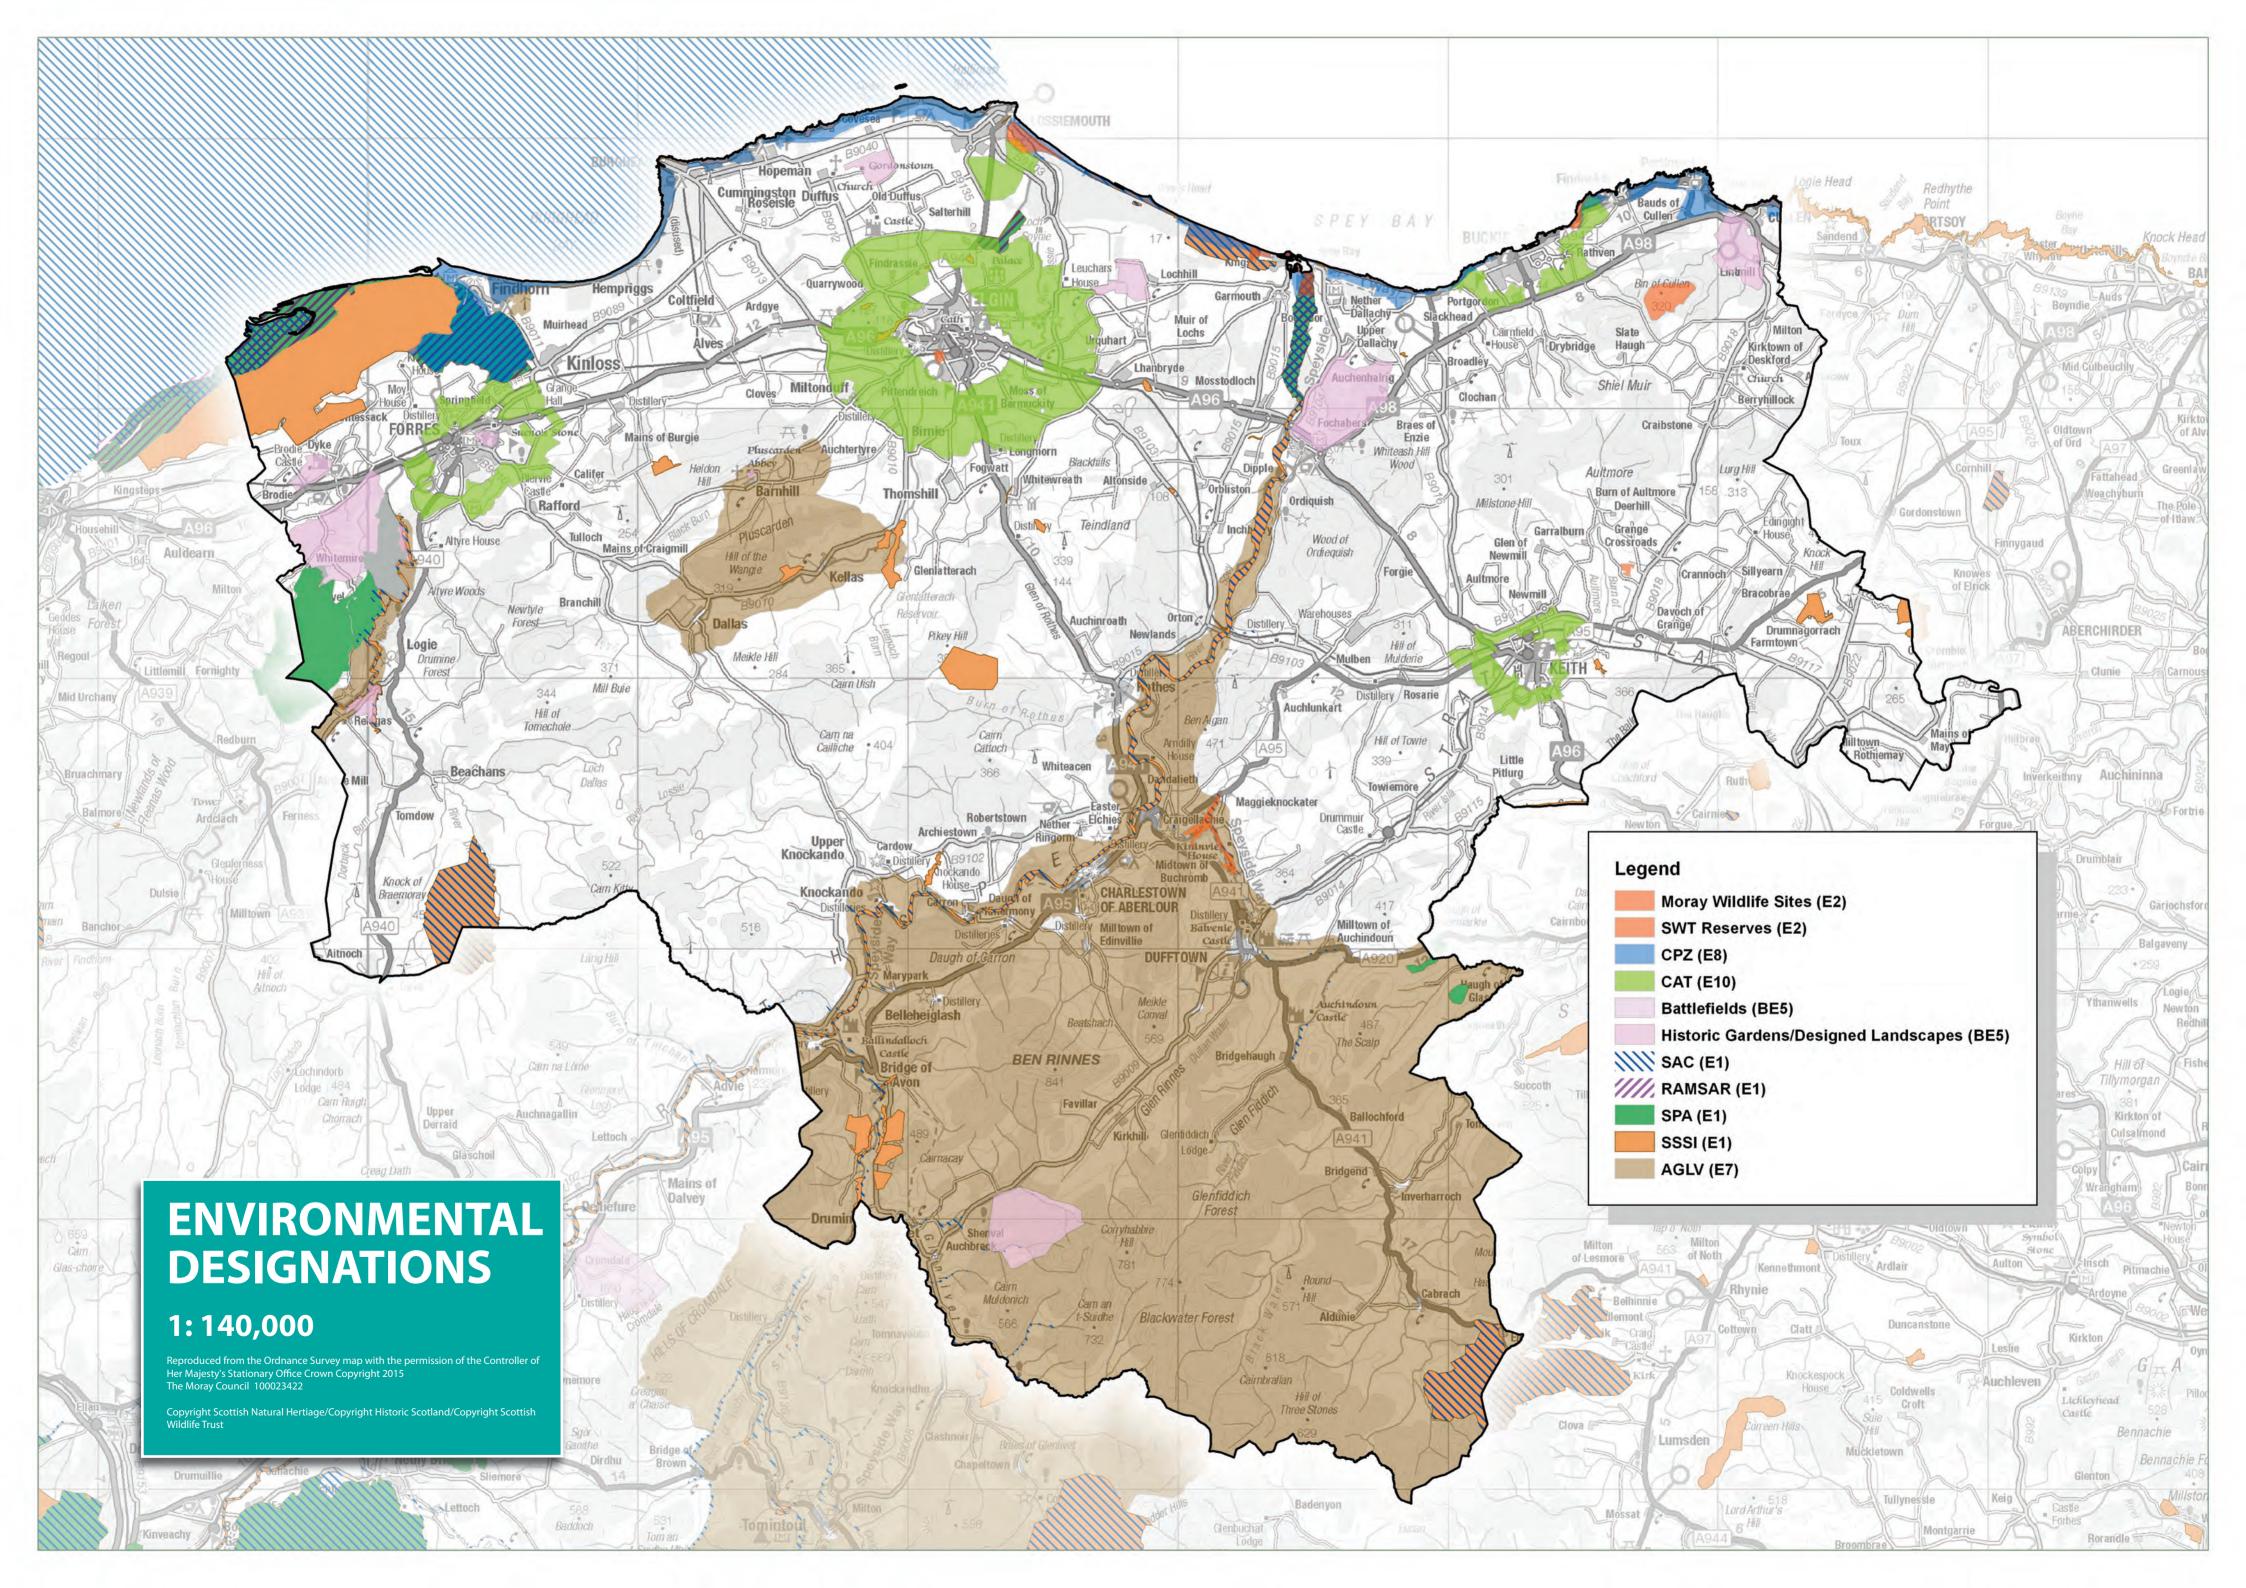

## Safeguarded Mineral Resources

- 1 Auchtertyre Quarry
  Sand and Gravel
- 2 Blackhillock Quarry Limestone
- **3 Cairdshill Quarry**Igneous & Metamorphic Rock
- **4 Bluehill Quarry**Igneous & Metamorphic Rock
- 5 Bogend Quarry
  Igneous & Metamorphic Rock
- **6 Clarkyhill Quarry** Sandstone
- 7 Caysbriggs Quarry Sand and Gravel
- 8 Clashach Quarry Sandstone
- 9 Fairywoods Quarry Sand and Gravel
- **10 Innes Links Quarry**Sand and Gravel
- **11 Kirkhill Quarry**Sand
- **12 Lochinver Quarry**Sand and Gravel
- **13 Netherglen Quarry**Igneous & Metamorphic Rock
- **14 Rothes Glen Quarry**Sand and Gravel
- 15 Parkmore Quarry Limestone
- **16 Spynie Quarry** Sandstone
- 17 New Forres Quarry
  Igneous & Metamorphic Rock
- **18 Lynemore Sand pit**Sand and Gravel