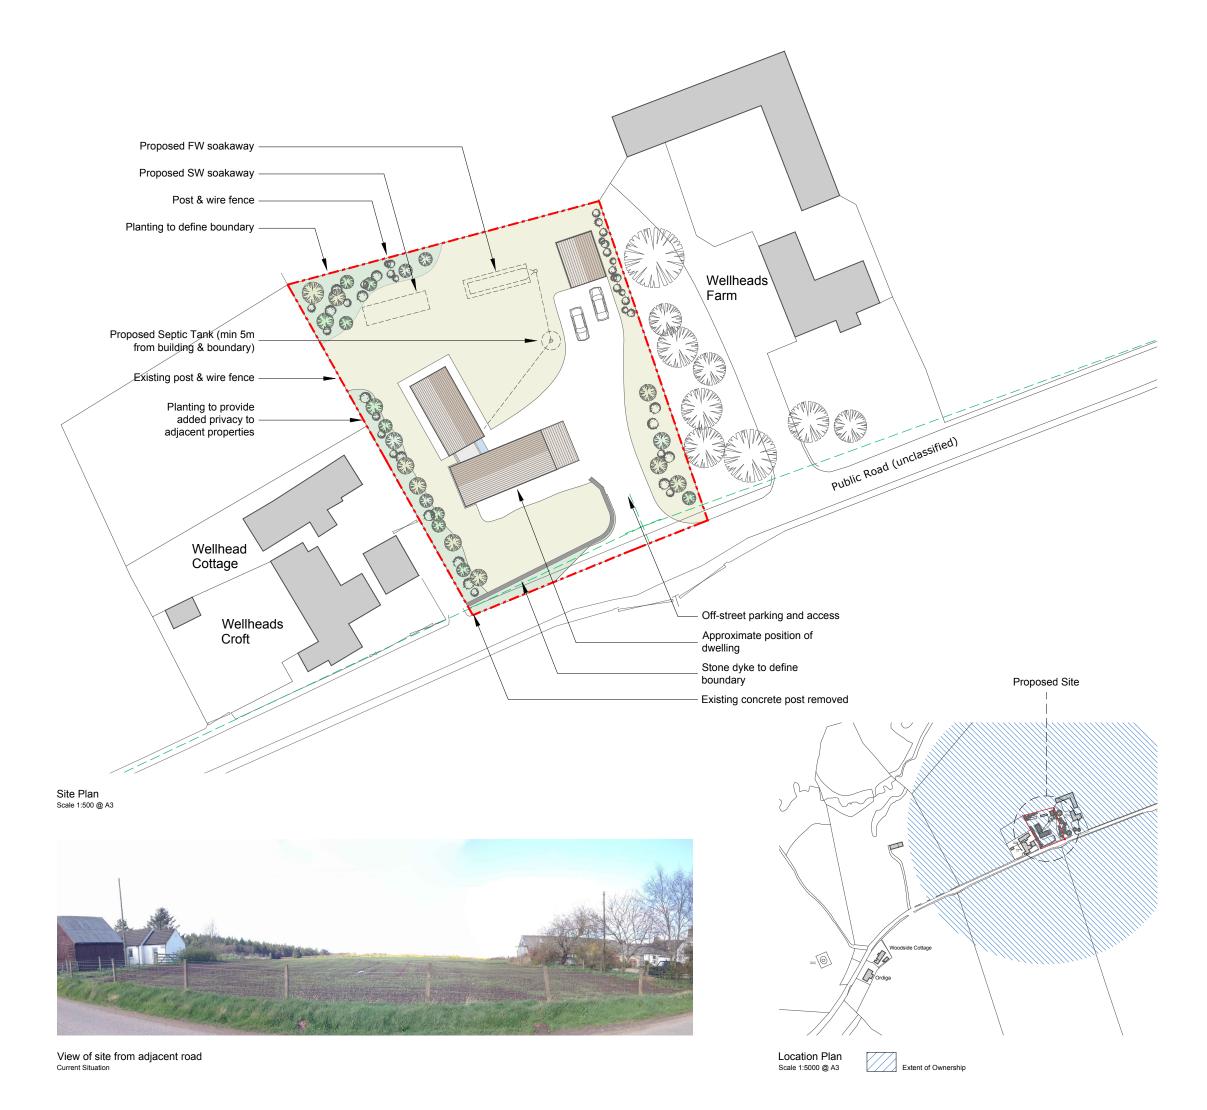

#### **General Notes:**

Water Supply: To be connected to mains water supply.

N١

Drainage: Septic tank & surface water soakaway.

Electricity: Connection to mains supply.

Minimum of 2 car parking spaces to be provided.

### Site Area: 1764m<sup>2</sup>

smithsgore.co.uk

PROJECT TITLE SITE ADJACENT TO WELLHEADS CROFT, CLOCHAN, BUCKIE (NGR NJ 3836 6021)

# CLIENT THE CROWN ESTATE

| DRAWING TITLE<br>SITE PLAN - PROPOSED ERECTION OF<br>SINGLE DWELLING |            |                |                                                                                                  |  |
|----------------------------------------------------------------------|------------|----------------|--------------------------------------------------------------------------------------------------|--|
| SCALE                                                                | PAPER SIZE | DRAWING NUMBER | REVISION                                                                                         |  |
| VARIOUS                                                              | @A3        | 1049299/PL01   | А                                                                                                |  |
| DRAWING STATUS                                                       |            |                |                                                                                                  |  |
| PLANNING                                                             |            |                |                                                                                                  |  |
| DRAWN BY                                                             |            | CHECKED BY     | DATE                                                                                             |  |
| FM                                                                   |            | CSW            | AUG 15                                                                                           |  |
| RICS                                                                 |            |                | 7 The Square<br>Fochabers<br>Moray<br>IV32 7DG<br>01343 823000<br>01343 823030<br>ithsgore.co.uk |  |