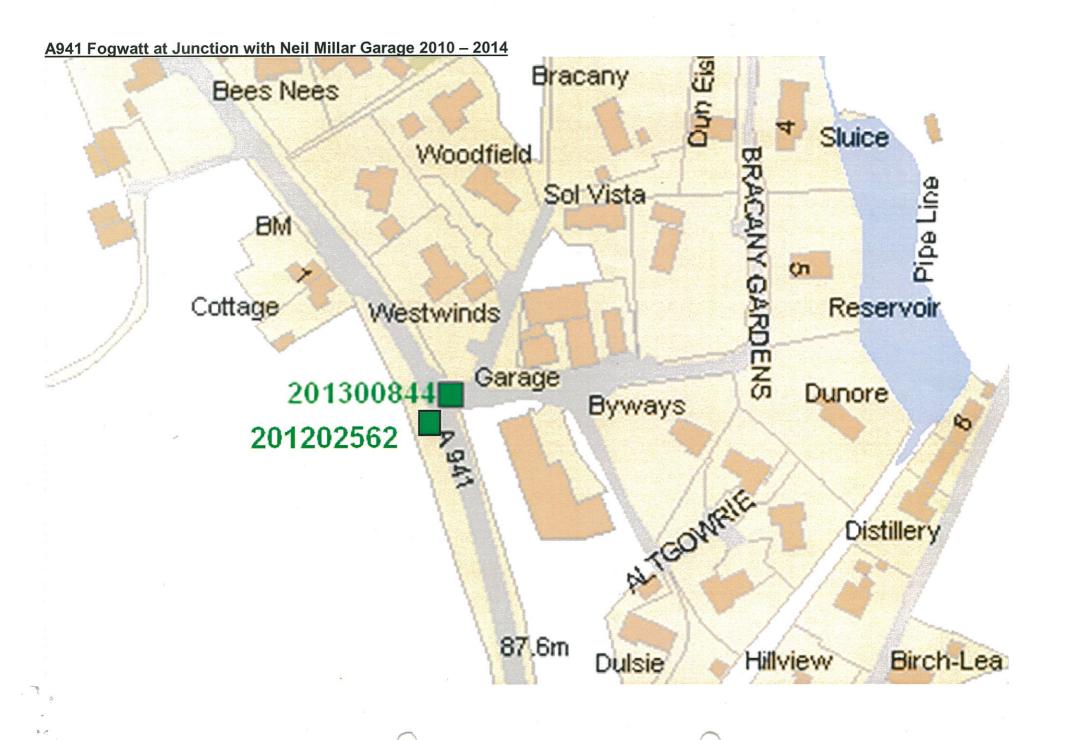

Accident: 201202562

| Date                       | 19/07/2012                                                                                                                                                                                                                                                                |
|----------------------------|---------------------------------------------------------------------------------------------------------------------------------------------------------------------------------------------------------------------------------------------------------------------------|
| Time                       | 08:15:00                                                                                                                                                                                                                                                                  |
|                            |                                                                                                                                                                                                                                                                           |
| Day of week                | Thursday                                                                                                                                                                                                                                                                  |
| Severity of accident       | Slight                                                                                                                                                                                                                                                                    |
| Location Easting           | 323500                                                                                                                                                                                                                                                                    |
| Location Northing          | 857030                                                                                                                                                                                                                                                                    |
| First road class           | Α                                                                                                                                                                                                                                                                         |
| First road number          | 941                                                                                                                                                                                                                                                                       |
| Second road class          | Unclassified                                                                                                                                                                                                                                                              |
| Second road number         |                                                                                                                                                                                                                                                                           |
| Speed limit                | 50mph                                                                                                                                                                                                                                                                     |
| Junction detail            | Other junction                                                                                                                                                                                                                                                            |
| Light conditions           | Daylight, street lights present                                                                                                                                                                                                                                           |
| Weather                    | Rain/hail, no high winds                                                                                                                                                                                                                                                  |
| Road surface condition     | Wet or damp                                                                                                                                                                                                                                                               |
| Special conditions at site | None                                                                                                                                                                                                                                                                      |
| Description of<br>Accident | Vehicle 2 had stopped at the locus, indicating and waiting to turn right. Vehicle 1 wiped rain from his visor and only saw stationary vehicle 2 at the last minute. Driver of Vehicle 1 braked but skidded into the rear of Vehicle 2 before being thrown onto the verge. |
| Location Description       | A941 Elgin to Rothes road, at Fogwatt, at the junction to Neil Millers Garage.                                                                                                                                                                                            |

Accident: 201300844

| Date                       | 26/02/2013                                                   |
|----------------------------|--------------------------------------------------------------|
| Time                       | 12:10:00                                                     |
| Day of week                | Tuesday                                                      |
| Severity of accident       | Slight                                                       |
| Location Easting           | 323502                                                       |
| Location Northing          | 857034                                                       |
| First road class           | A                                                            |
| First road number          | 941                                                          |
| Second road class          | UNKNOWN                                                      |
| Second road number         |                                                              |
| Speed limit                | 50mph                                                        |
| Junction detail            | Not at or within 20m of junction                             |
| Light conditions           | Daylight, street lights present                              |
| Weather                    | Fine, no high winds                                          |
| Road surface condition     | Dry                                                          |
| Special conditions at site | None                                                         |
| Description of<br>Accident |                                                              |
| Location Description       | A941 Elgin to Rothes directly outside Neil Miller car garage |