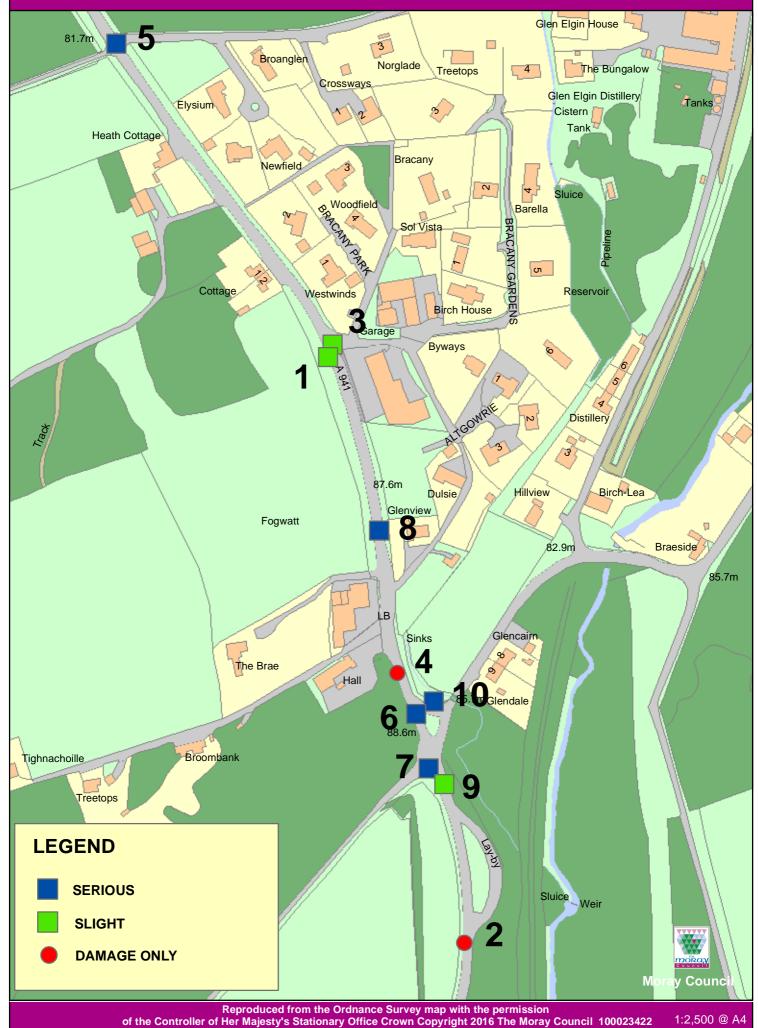

br>0<br>0<br>0<br>0             | 1<br>4<br>3<br>4<br>2<br>1<br>2<br>1<br>0<br>0      | 17<br>9<br>15<br>16<br>9<br>8<br>3<br>3<br>1<br>1<br>0          | 60<br>51<br>52<br>58<br>36<br>25<br>18<br>13<br>8<br>3<br>3<br>3<br>562        | 73<br>96<br>86<br>108<br>83<br>64<br>38<br>21<br>19<br>12<br>6                 | 31<br>42<br>38<br>58<br>66<br>45<br>30<br>21<br>15<br>11<br>4<br>522        | 8<br>10<br>12<br>15<br>25<br>18<br>10<br>10<br>7<br>5<br>4<br>145        | 3<br>2<br>3<br>4<br>5<br>5<br>3<br>7<br>5<br>3<br>2<br>3<br>6   | 0<br>0<br>1<br>1<br>2<br>2<br>0<br>0<br>0<br>0<br>3           | 0<br>0<br>0<br>0<br>0<br>0<br>0<br>0<br>0<br>0<br>0<br>0<br>0 | 0<br>0<br>0<br>0<br>0<br>0<br>0<br>0<br>0<br>0<br>0<br>0<br>0 |

# A941 Fogwatt - Accident data within 50mph zone 2011-2015

# TMC 03 –



# Accident Ref: 1

| Date                       | 19/07/2012                                                                                                                                                                                                                                                                         |
|----------------------------|------------------------------------------------------------------------------------------------------------------------------------------------------------------------------------------------------------------------------------------------------------------------------------|
| Time                       | 08:15:00