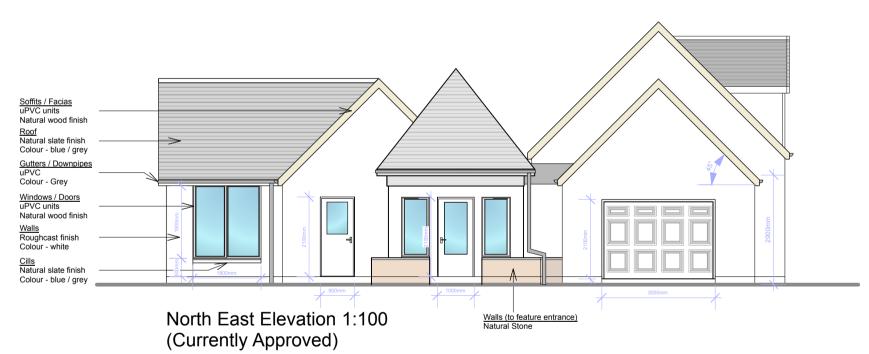

South West Elevation 1:100 (Currently Approved)

DO NOT SCALE DRAWINGS

Contractor / Manufacturers to check all site measurements and profiles prior to ordering and/or manufacturing components.

Any discrepancies must be brought to the attention of the Architect. Do not scale dimensions from drawings.

If any deviations from the approved Building Warrant drawings take place on site further Architectural services may be required. In the first instance the contractor should check with Building Standards if an Amendment of Building Warrant is required and thereafter, the matter referred back to the Architect for re-submission.



IV32 7LN
For Mr & Mrs K Gray.

Elevations - with alternative vestibule roof

Drg/No. 8082/1/VR1
Date March 2016

1/VR1

Cairnend Croft, Mosstodloch,

Scale 1