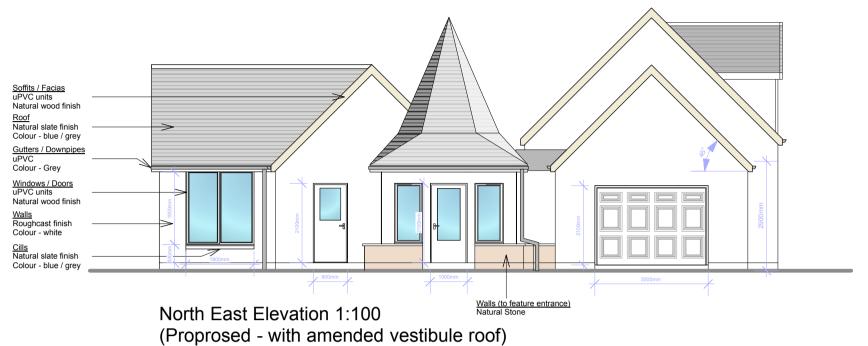

IV32 7LN
For Mr & Mrs K Gray.

Elevations - with alternative vestibule roof

Drg/No. 8082/1/VR1
Date March 2016

1/VR1

Cairnend Croft, Mosstodloch,

Scale 1:100

By MP

Checked AIM