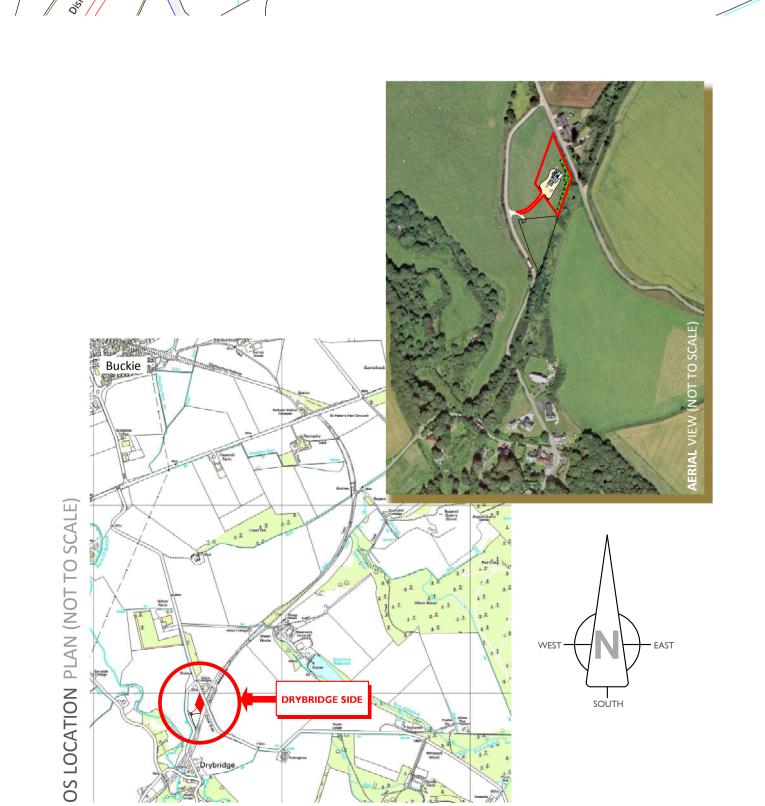

Proposed erection of dwelling-house with detached garage At Drybridge Side, Hilton farm, near Buckie, Moray For Mr Gavin Strathdee planning drawing - site information

SPECIFICATION

Foul water taken to septic tank. Surface water taken to soakaway