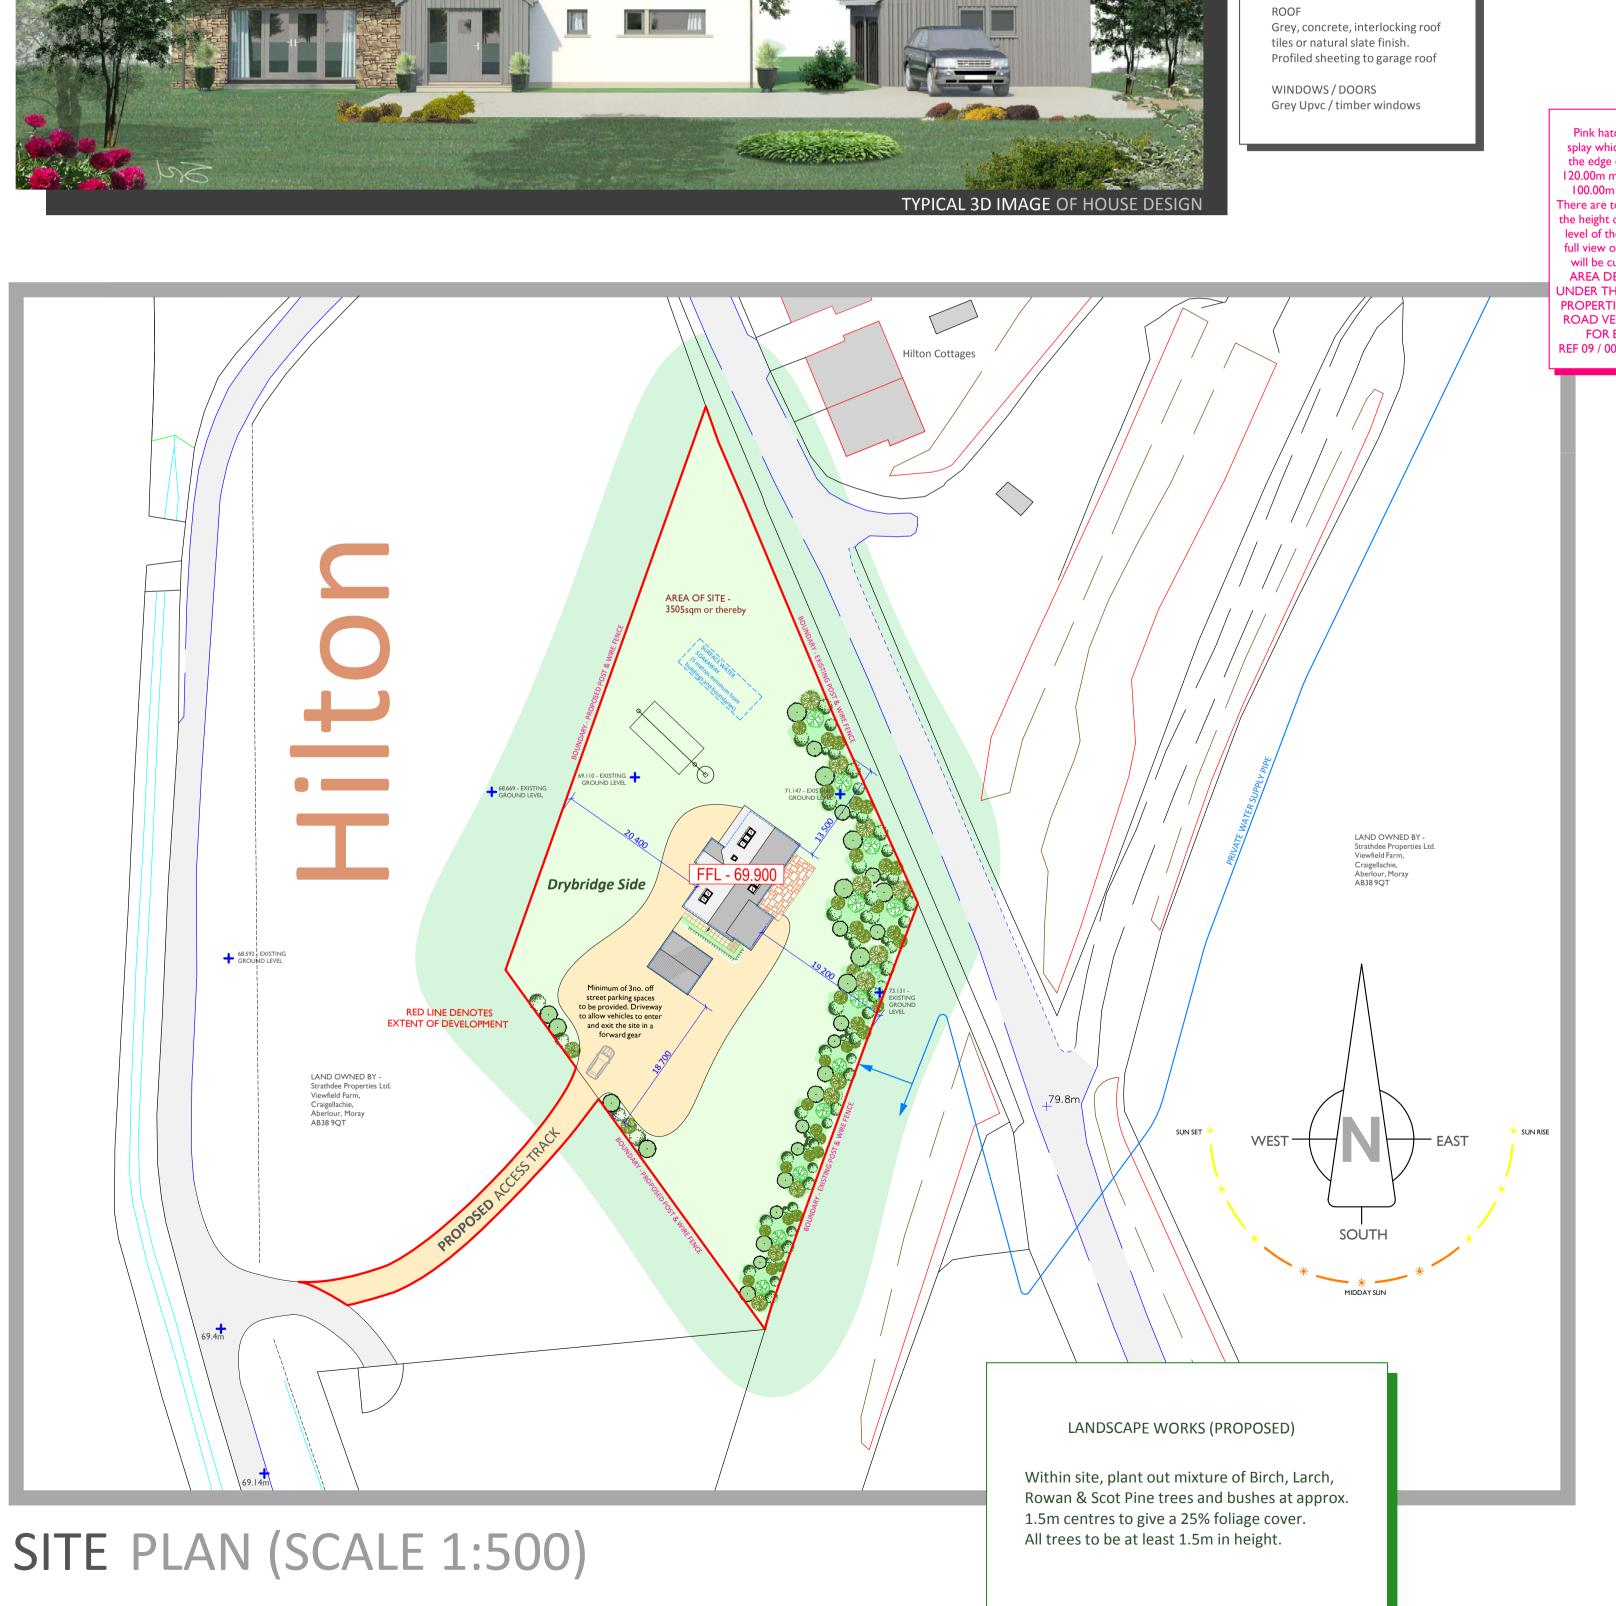

Proposed erection of dwelling-house with detached garage At Drybridge Side, Hilton farm, near Buckie, Moray For Mr Gavin Strathdee planning drawing - site information

SPECIFICATION

Foul water taken to septic tank. Surface water taken to soakaway

DRAWING DESCRIPTION PLANNING DRAWING - SITE INFORMATION

DRAWING no. DRYBRIDGE-SIDE / PLANNING / 01

SCALE 1:500 & AS STATED (A1)

DATE JUNE 2015

DRAWN BY S.Reid MCIAT **Chartered Architectural Technologist**