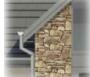

Grey timber cladding.

EXTERNAL WALLS 20mm white / cream roughcast. Natural stone.