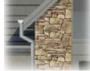

Grey timber cladding.

EXTERNAL WALLS 20mm white / cream roughcast. Natural stone.