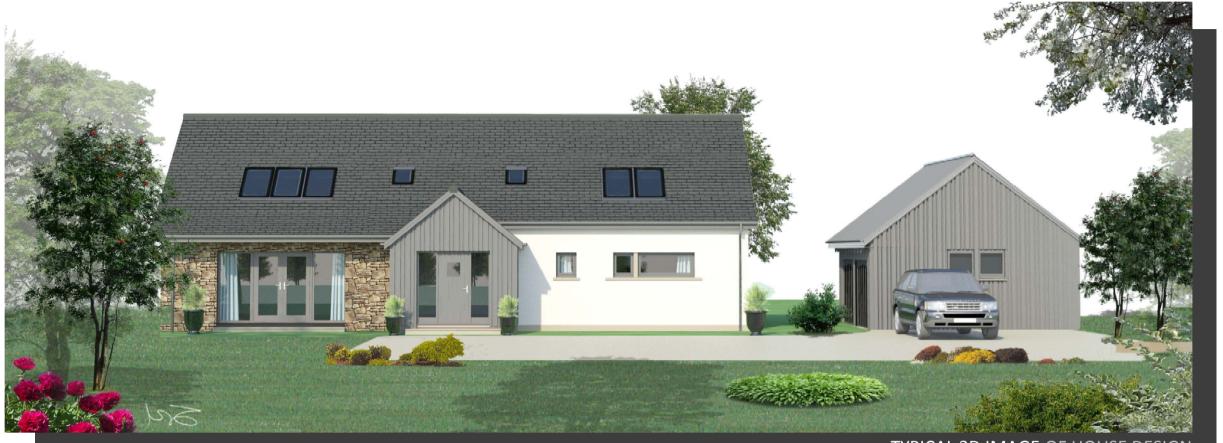

Grey timber cladding.

EXTERNAL WALLS 20mm white / cream roughcast. Natural stone.