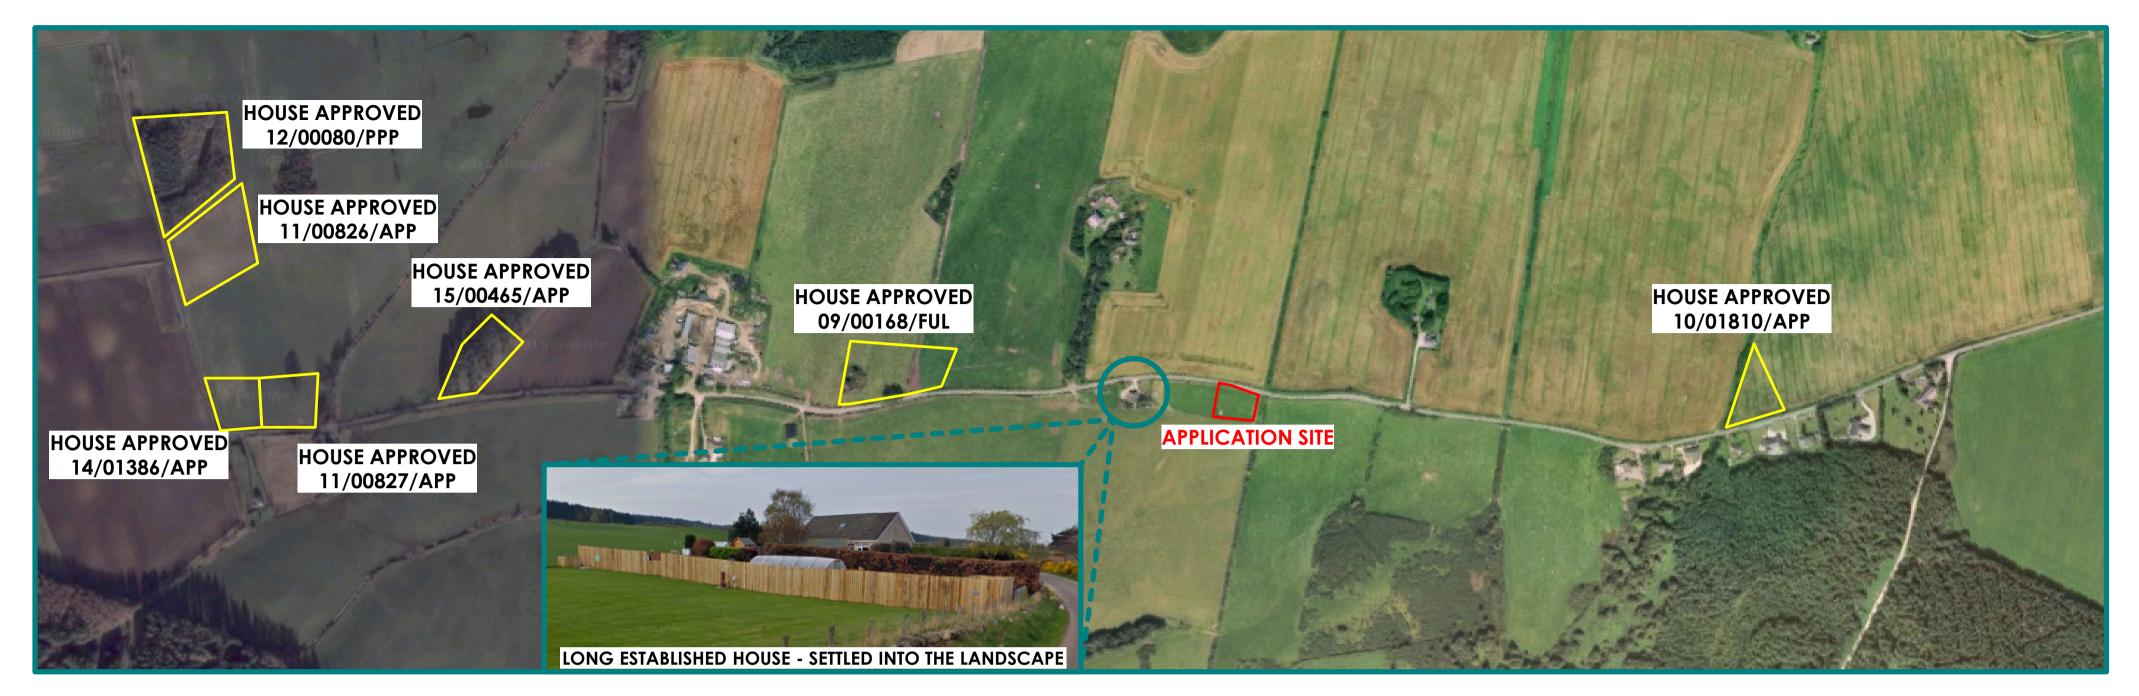

## NOTICE OF REVIEW – LR167 – ERECT DWELLINGHOUSE AND ASSOCIATED WORKS ON SITE APPROXIMATELY 200M EAST OF LEA RIG, MOSSTOWIE

I refer to the above and the meeting of the panel on 26<sup>th</sup> May 2016; where it was agreed to defer the decision, in order to seek further information on the feasibility of moving the house position to that of a similar distance from the road edge as the neighbouring 'Lea Rig' (the existing property 200m west), as suggested by Councillor G. Cowie.