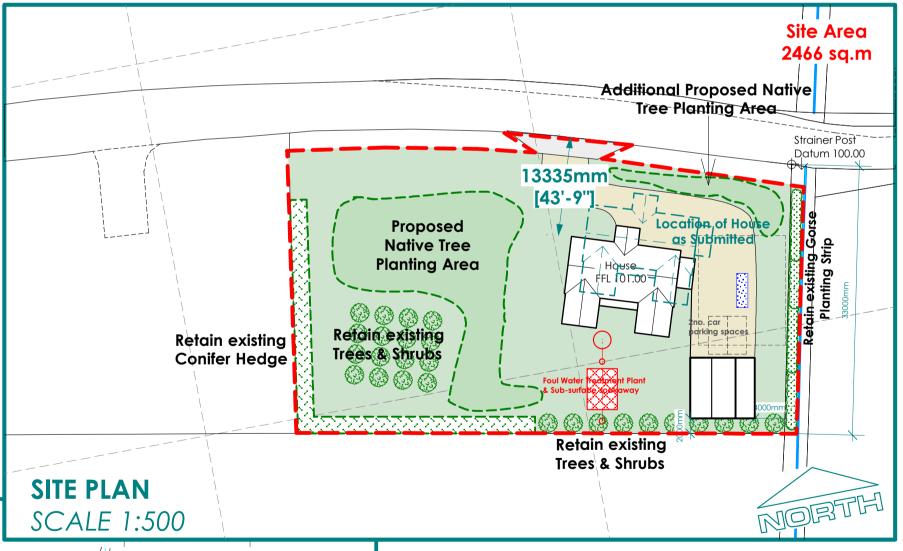

Following receipt of the Appointed Officers written response, my client has reviewed his house position in relation to Lea Rig and now submits the amended drawing (13047.P09B) for your consideration.

As part of preparing this revised drawing the appellant (Mr Chris Greenwood) has measured the gable of Lea Rig in relation to the public road and this distance equates to just over 43feet (13.1m). In light of this, my client has agreed to amend his own house position to a matching distance (13.35m (43"9")) and has also agreed to include an additional planting strip between the proposed house and public road – this planting strip, is outwith any vehicular visibility splays and, as such, will not impede road safety.

My client is wholly content for the revised house position and additional planting strip to be conditioned as part of any favourably decision the Review Panel may come too.

I trust the above and enclosed updated drawing meets with the Review Board approval and please do not hesitate to contact me, if you wish to discuss any of the above.