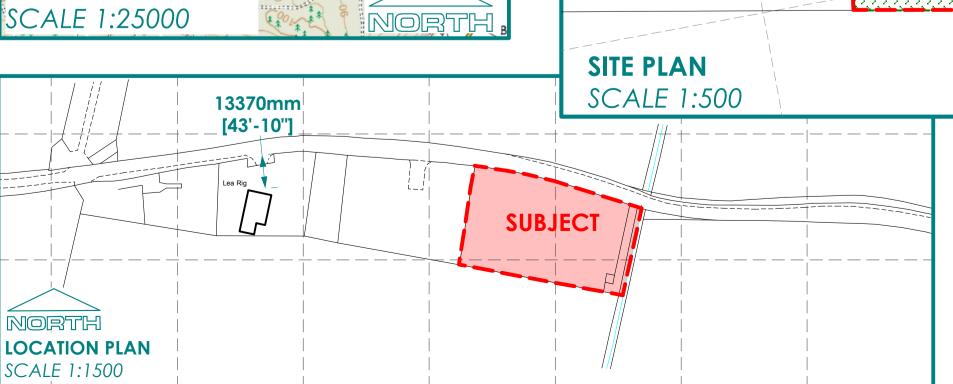

Following receipt of the Appointed Officers written response, my client has reviewed his house position in relation to Lea Rig and now submits the amended drawing (13047.P09B) for your consideration.

As part of preparing this revised drawing the appellant (Mr Chris Greenwood) has measured the gable of Lea Rig in relation to the public road and this distance equates to just over 43feet (13.1m). In light of this, my client has agreed to amend his own house position to a matching distance (13.35m (43"9")) and has also agreed to include an additional planting strip between the proposed house and public road – this planting strip, is outwith any vehicular visibility splays and, as such, will not impede road safety.