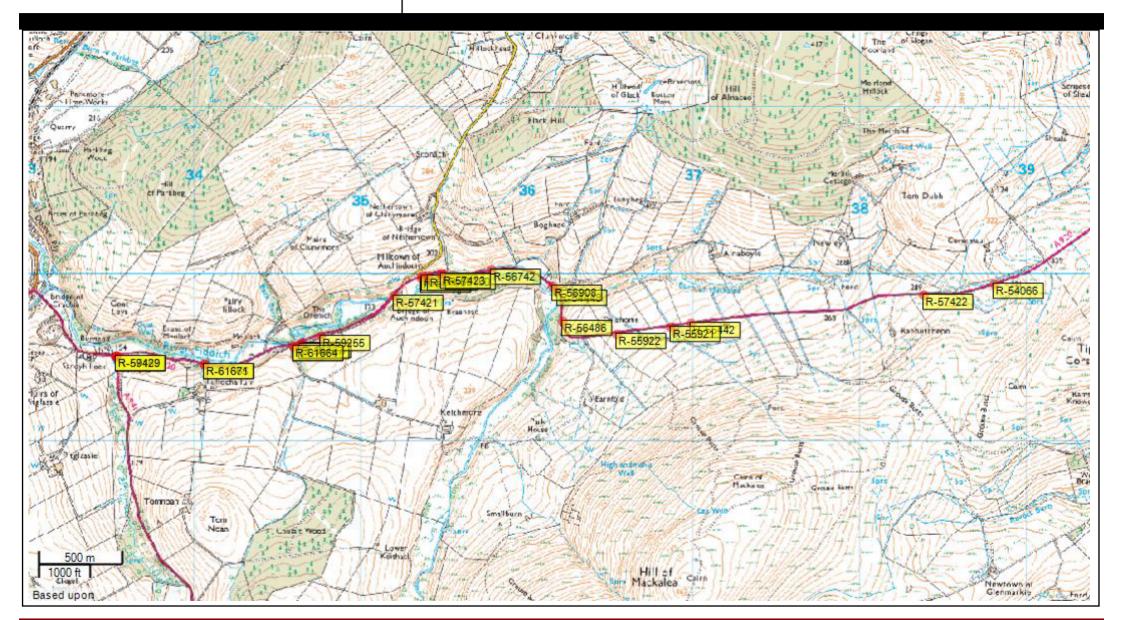

| Enquiries /              | Defects Recorded                  |                    |                   |                   |                   |                |                                                          |                                                         |
|--------------------------|-----------------------------------|--------------------|-------------------|-------------------|-------------------|----------------|----------------------------------------------------------|---------------------------------------------------------|
| Instruction<br>Reference | Item Type / Detail                | Defect<br>Category | Instr.<br>Time    | Target<br>Date    | Comp.             | Current Status | Location Description                                     | Comments                                                |
| R-54066                  | VERGE<br>Other Hazard             | Priority 3         | 16/08/16<br>10:26 | 11/02/17<br>16:00 | 08/09/16<br>16:00 | Completed      | 100mtr downhill from entrance Causemaul                  | pullback verge over scour & clean offlets               |
| R-54067                  | CARRIAGEWAY Carriageway Defects   | Priority 3         | 16/08/16<br>10:33 | 11/02/17<br>16:00 | 29/08/16<br>16:00 | Completed      | westbound - 40mtr east from Alderside house              | use emulsion and chip to repair defects                 |
| R-54068                  | GULLY<br>Blocked                  |                    | 16/08/16<br>10:36 |                   |                   | Noted          | at Alderside house                                       | clear blocked gully                                     |
| R-54448                  | DRAINAGE<br>Other Defect / Hazard | Priority 3         | 29/08/16<br>08:56 | 24/02/17<br>16:00 | 06/09/16<br>16:00 | Completed      | at foot of Auchendoun Brae                               | clean 3 x gullies & check catchpit/man hole outlet      |
| R-54477                  | TRAFFIC SIGN<br>Install New       | Program<br>Works   | 30/08/16<br>15:25 | 31/03/17<br>16:00 | 05/12/16<br>16:00 | Completed      | 20metres west of Milton Cottage, Auchindoun              | Supply and erect new chevron as per attached drawing    |
| R-55442                  | DRAINAGE<br>Blocked Offlets       | Priority 3         | 12/10/16<br>12:45 | 10/04/17<br>16:00 | 23/01/17<br>16:00 | Completed      | between Bakebare & Alnaboyle                             | clear offlets                                           |
| R-55921                  | CARRIAGEWAY Carriageway Defects   | Priority 3         | 16/11/16<br>10:26 | 14/05/17<br>16:00 | 04/01/17<br>16:00 | Completed      | outside Bakebare cottage                                 | use emulsion and chip to repair old patch joint defects |
| R-55922                  | CARRIAGEWAY Carriageway Defects   | Priority 2         | 16/11/16<br>10:29 | 13/12/16<br>16:00 | 28/11/16<br>16:00 | Completed      | at gully westbound 100mtr uphill from Coldhome entrances | use emulsion and chip to repair defects at gully        |
| R-55923                  | CARRIAGEWAY Carriageway Defects   | Priority 2         | 16/11/16<br>10:34 | 13/12/16<br>16:00 | 28/11/16<br>16:00 | Completed      | 100mtr east from entry Keithmore farm                    | use emulsion and chip to repair2 x defects              |

| Enquiries / Defects Recorded |                                       |                    |                   |                   |                   |                |                                                       |                                                                                                                                                                                                                                                                                                                                                                                                                                                                                                        |
|------------------------------|---------------------------------------|--------------------|-------------------|-------------------|-------------------|----------------|-------------------------------------------------------|--------------------------------------------------------------------------------------------------------------------------------------------------------------------------------------------------------------------------------------------------------------------------------------------------------------------------------------------------------------------------------------------------------------------------------------------------------------------------------------------------------|
| Instruction<br>Reference     | Item Type / Detail                    | Defect<br>Category | Instr.<br>Time    | Target<br>Date    | Comp.             | Current Status | Location Description                                  | Comments                                                                                                                                                                                                                                                                                                                                                                                                                                                                                               |
| R-56486                      | GULLY<br>Reset (Raise/Lower)          | Priority 3         | 12/12/16<br>13:44 | 10/06/17<br>16:00 | 19/12/16<br>16:00 | Completed      | 200mtr downhill from Cokdhome                         | reset loose gully lid/frame traffic control will be required                                                                                                                                                                                                                                                                                                                                                                                                                                           |
| R-56641                      | CARRIAGEWAY Fallen tree blocking road |                    | 04/01/17<br>09:17 |                   |                   | Noted          | A920 Dufftown to Huntly                               | 25/12/16 15.18hrs - Tree down A920 Dufftown to H u n t l y a t A u c h i n d o u n #14625201612 -                                                                                                                                                                                                                                                                                                                                                                                                      |
| R-56742                      | CARRIAGEWAY<br>Mud/Gravel on Road     | Emergency          | 09/01/17<br>10:37 | 23/12/16<br>21:30 | 23/12/16<br>16:00 | Completed      | A920 1.5 miles out of Dufftown east of Bakebrae farm. | Deal with report of debis on carriageway. 23/12/16 at 19.30.                                                                                                                                                                                                                                                                                                                                                                                                                                           |
| R-56787                      | CARRIAGEWAY Carriageway Defects       | Priority 2         | 10/01/17<br>13:27 | 07/02/17<br>16:00 | 18/01/17<br>16:00 | Completed      | westbound 50mtr east of Keithmore farm entrances      | use emulsion and chip to repair defects                                                                                                                                                                                                                                                                                                                                                                                                                                                                |
| R-56908                      | WINTER MAINTENANCE Miscellaneous      |                    | 16/01/17<br>08:47 |                   |                   | Noted          | Grant Cottage Auchindoun                              | Around 13.20 today a snow plough/gritter came past our house in Auchindoun at such a speed that our windows were almost smashed. The whole front of our house was plastered with snow and grit. There is no need to be travelling at such a speed. All we ask is could your driver reduce his speed when passing houses close to the road. Should our house sustain any damage through this reckless driving please be aware the account will be the responsibility of Moray Council Roads Department. |
| R-57169                      | CURRENT WORK Drainage and Other Works | Program<br>Works   | 25/01/17<br>14:39 | 31/03/17<br>16:00 | 24/02/17<br>16:00 | Completed      | Bakebare to Raehutchen                                | Instal catchpits and gully's on existing drainage system.                                                                                                                                                                                                                                                                                                                                                                                                                                              |
| R-57281                      | DRAINAGE<br>Install New               | Program<br>Works   | 01/02/17<br>15:56 | 31/03/17<br>16:00 | 21/03/17<br>16:00 | Completed      | At jct C35H                                           | Install approx 100m of 225mmdia drain at foot of bank. Take down and re-erect new post and rylock fence on existing fenceline.Install 2 no G1Type gullies across from junction and lay 150mm drain to connect to existing drainage system.                                                                                                                                                                                                                                                             |
| R-57421                      | CARRIAGEWAY Carriageway Defects       | Priority 2         | 08/02/17<br>09:52 | 07/03/17<br>16:00 | 17/02/17<br>16:00 | Completed      | 20mtr east of Bridge of auchendoun                    | use emulsion and chip to repair defects                                                                                                                                                                                                                                                                                                                                                                                                                                                                |
| R-57422                      | CARRIAGEWAY Carriageway Defects       | Priority 3         | 08/02/17<br>10:02 | 06/08/17<br>16:00 | 06/03/17<br>16:00 | Completed      | eastbound - 150mtr uphill from Entrance Raehutcheon   | use emulsion and chip to repair small defects                                                                                                                                                                                                                                                                                                                                                                                                                                                          |
| R-57423                      | CARRIAGEWAY Carriageway Defects       | Priority 2         | 08/02/17<br>10:09 | 07/03/17<br>16:00 | 17/02/17<br>16:00 | Completed      | westbound - opp Mill cottage                          | use emulsion and chip to repair defects                                                                                                                                                                                                                                                                                                                                                                                                                                                                |
| R-59255                      | CARRIAGEWAY Carriageway Defects       | Priority 2         | 13/04/17<br>14:06 | 11/05/17<br>16:00 | 24/04/17<br>16:00 | Completed      | westbound - 100mtr east from entrance Keithmore farm  | use emulsion and chip to repair defects                                                                                                                                                                                                                                                                                                                                                                                                                                                                |

| Enquiries / Defects Recorded |                                               |                    |                   |                   |                   |                        |                                         |                                                                                                                                                           |
|------------------------------|-----------------------------------------------|--------------------|-------------------|-------------------|-------------------|------------------------|-----------------------------------------|-----------------------------------------------------------------------------------------------------------------------------------------------------------|
| Instruction<br>Reference     | Item Type / Detail                            | Defect<br>Category | Instr.<br>Time    | •                 | Comp.             | Current Statu          | s Location Description                  | Comments                                                                                                                                                  |
| R-59429                      | WINTER MAINTENANCE Ice or Snow on carriageway |                    | 25/04/17<br>10:06 |                   |                   | No Further<br>Required | Action Dufftown to huntly road          | checking if gritter had been out and informing us of various cars being stuck. Glen advised gritters wouldn't be going out again CPB email 24.04.17 21:35 |
| R-60150                      | CARRIAGEWAY Carriageway Defects               | Priority 2         | 25/05/17<br>09:29 | 21/06/17<br>16:00 | 30/05/17<br>16:00 | Completed              | westbound - 100mtr west of Old Mill     | use emulsion and chip to repair defects                                                                                                                   |
| R-61664                      | CARRIAGEWAY Debris on Road                    | Priority 3         | 18/07/17<br>10:21 | 13/01/18<br>16:00 | 01/01/99<br>00:00 | Work Issued            | 5mtr west of jcn Keithmore farm         | C;Eclean/expose burried kerb remove build up of winter grit                                                                                               |
| R-61665                      | ROAD STUDS  Missing catseye / road stud       |                    | 18/07/17<br>10:25 |                   |                   | Noted                  | near entrances Tullichallum farm        | various missing ctseyes                                                                                                                                   |
| R-61670                      | CARRIAGEWAY Debris on Road                    | Priority 3         | 18/07/17<br>10:21 |                   |                   | Cancelled              | 5mtr west of jcn Keithmore farm         |                                                                                                                                                           |
| R-61671                      | ROAD STUDS<br>Missing catseye / road stud     |                    | 18/07/17<br>10:25 |                   |                   | No Further<br>Required | Action near entrances Tullichallum farm | various missing ctseyes                                                                                                                                   |