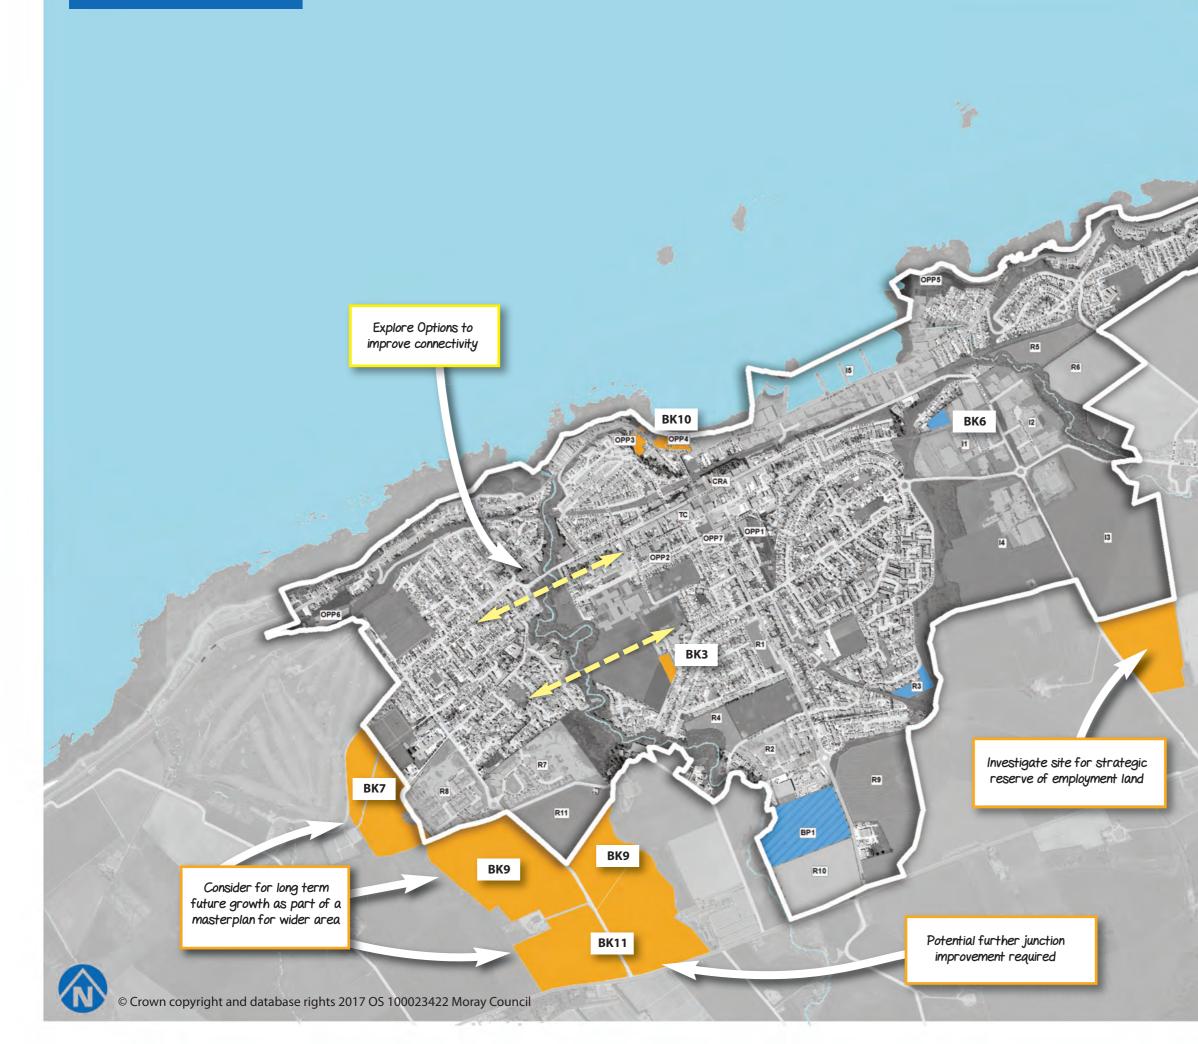

## 31

|   | $\langle \rangle_{\omega}$                                                                            |                                                                                                                                                           |
|---|-------------------------------------------------------------------------------------------------------|-----------------------------------------------------------------------------------------------------------------------------------------------------------|
|   | Preferred Sites                                                                                       |                                                                                                                                                           |
|   | <b>Bid /Designation</b><br><b>Reference &amp; Address</b><br>BK06 Land at March Road<br>West (I1)     | Description of<br>Bid/Amendment<br>The bid is for mixed uses<br>and the site will be<br>designated as an<br>opportunity site.                             |
| ſ | R3 Archibald Grove                                                                                    | Increase capacity to 10.                                                                                                                                  |
|   | BP1 High Street                                                                                       | Amend designation text<br>to allow hotel<br>accommodation.                                                                                                |
|   | Further Information                                                                                   |                                                                                                                                                           |
|   | Bid /Designation<br>Reference & Address                                                               | Information Requested                                                                                                                                     |
|   | BK 03 Land adjacent to<br>Ardach Health Centre<br>Residential (retirement)<br>development 12-15 units | Extent of development<br>that could be<br>accommodated within the<br>narrow site whilst<br>meeting access and<br>parking requirements.                    |
|   | BK07 Land at Muirton<br>Residential development                                                       | Information regarding access arrangements and indicative numbers.                                                                                         |
|   | BK09 Land to south west<br>of Buckie<br>Residential development                                       | Indicative numbers, access and flooding.                                                                                                                  |
|   | BK10 Former Buckie<br>Ambulance Service,<br>Baron Street<br>Residential development                   | Integration with existing designations nearby.                                                                                                            |
|   | Strategic Reserve<br>March Road<br>Industrial development                                             | Effectiveness for strategic reserve of employment land.                                                                                                   |
|   | BK11 Land to south west<br>of Buckie<br>Residential development                                       | Investigate long term<br>future growth as part of a<br>masterplan for wider area.<br>Information regarding<br>indicative numbers,<br>access and flooding. |