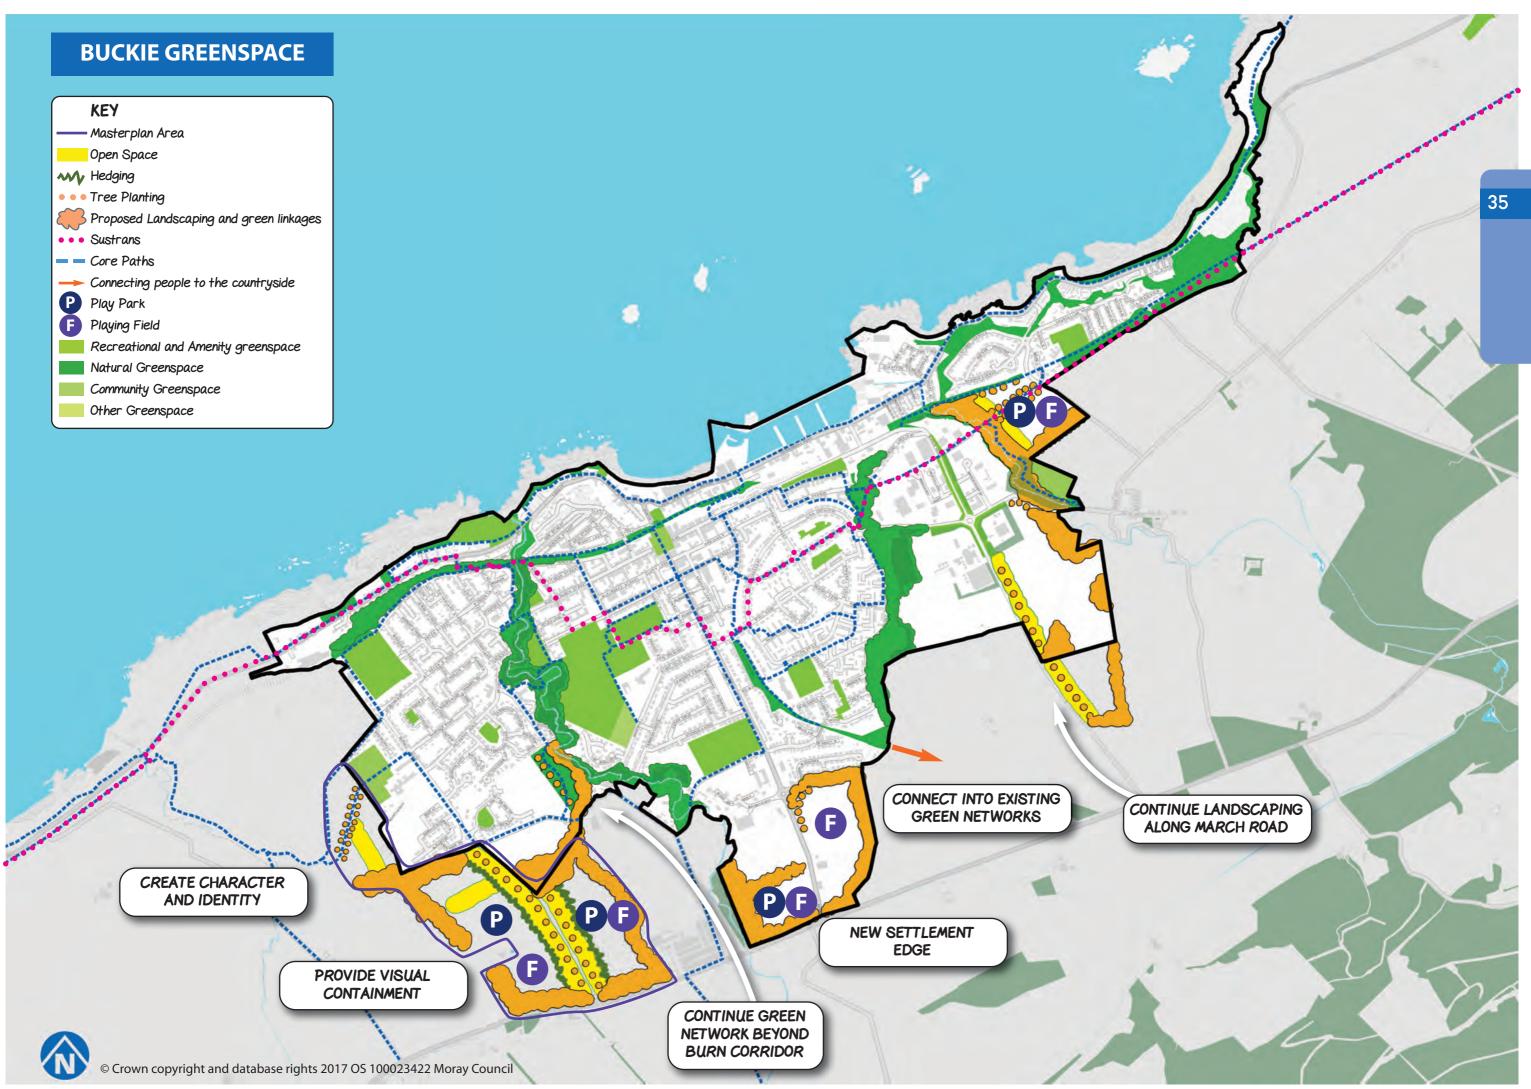

|   | BK10 Former Buckie<br>Ambulance Service,<br>Baron Street<br>Residential development                   | Integration with existing designations nearby.                                                                                                            |
|   | Strategic Reserve<br>March Road<br>Industrial development                                             | Effectiveness for strategic reserve of employment land.                                                                                                   |
|   | BK11 Land to south west<br>of Buckie<br>Residential development                                       | Investigate long term<br>future growth as part of a<br>masterplan for wider area.<br>Information regarding<br>indicative numbers,<br>access and flooding. |



## **BUCKIE - INFRASTRUCTURE AND SERVICES**

Potential for joint campus for Primary, Secondary and Nursery provision

Reconfigure existing Health Centre Extension to Health Centre

R9





13