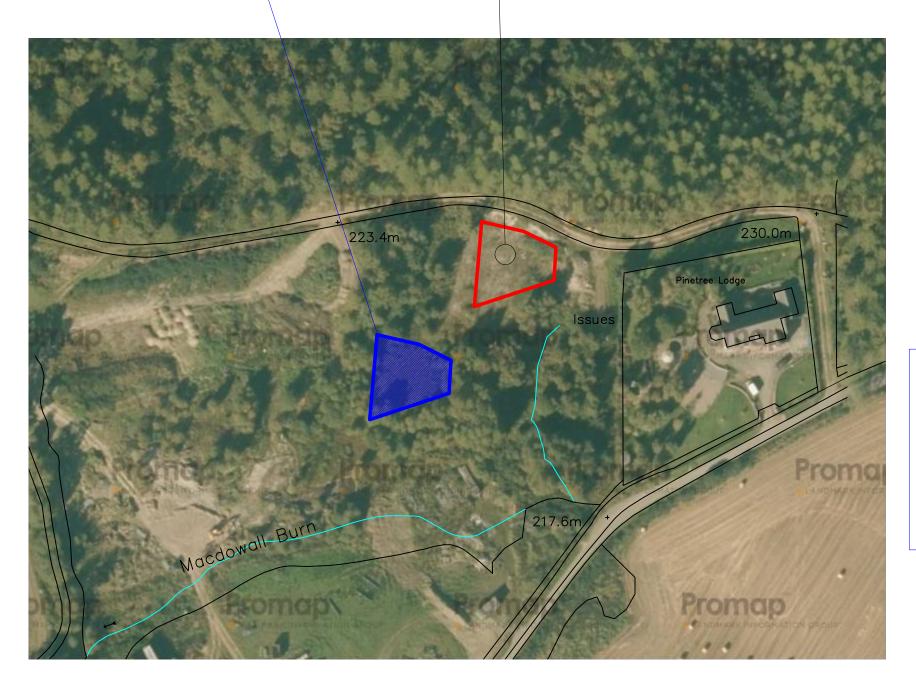

## **Erect dwellinghouse and detached garage on Site North Of Dowalls Croft Craigellachie Moray**

and for the reason(s) set out in the attached schedule.

Date of Notice: 14 June 2018

The proposal is considered to constitute an inappropriately located site that would contribute to an unacceptable cumulative build-up of development given the large number of built and consented dwellings already along the U64H on which it is located.

## **Erect dwellinghouse and detached garage on Ground North Of Dowells Croft Craigellachie Moray**

in accordance with the plan(s) docquetted as relative hereto and the particulars given in the application, and where appropriate, subject to the condition(s) and reason(s) as set out in the attached schedule.