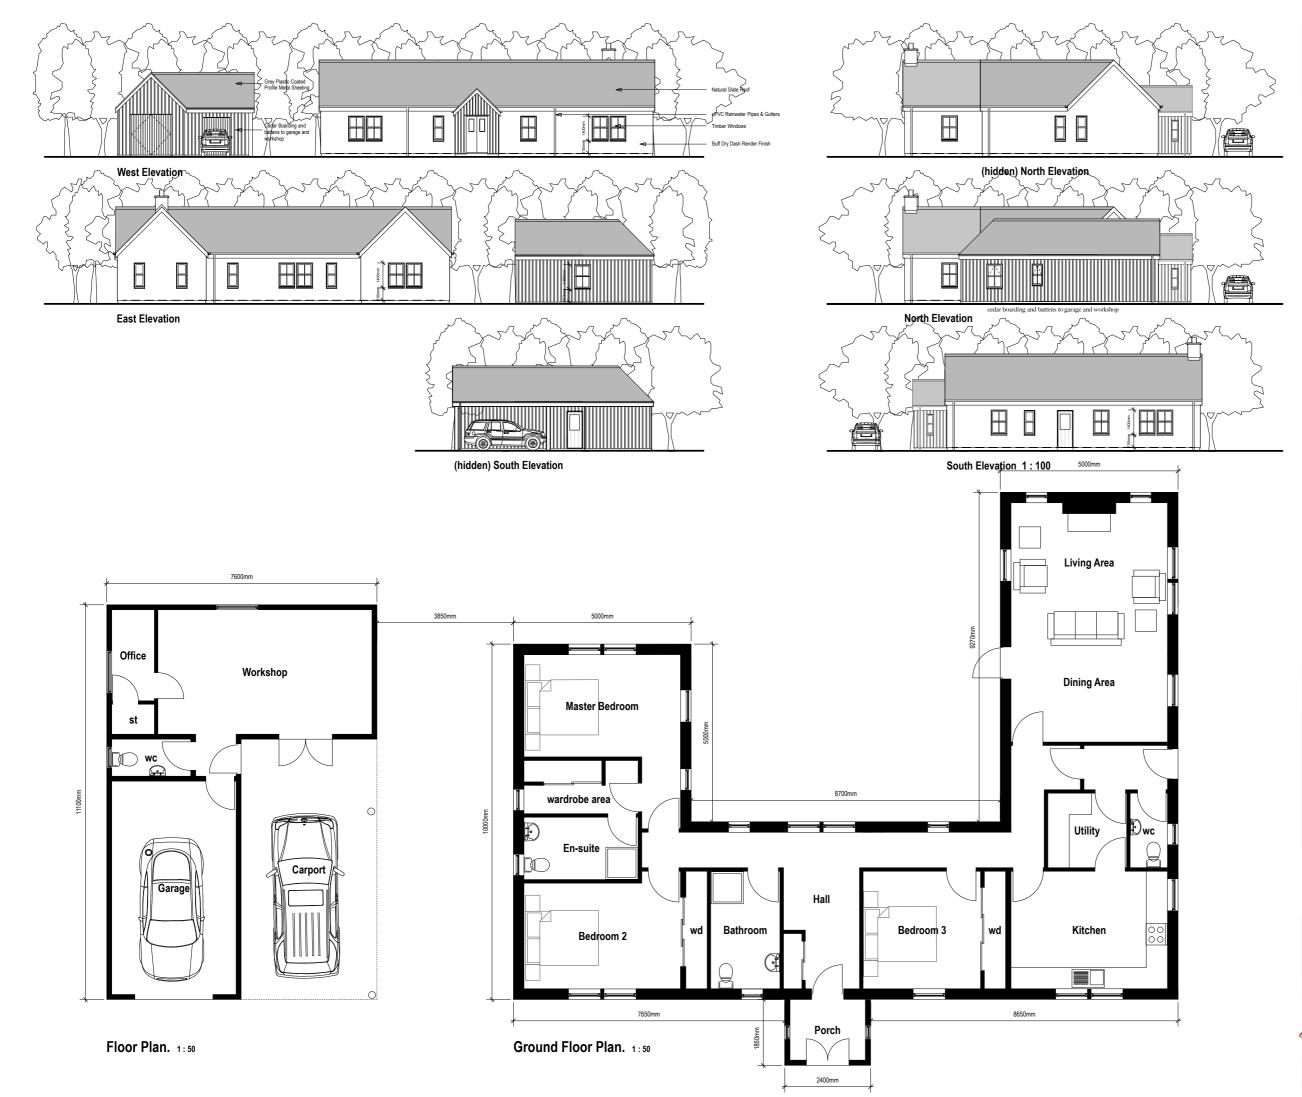

Proposed House & Garage Plot CP1 by Delene, Aberlour. For Mr E. Forsyth

|   | Locati     | ion Plan              |                                     |  |  |  |  |  |  |
|---|------------|-----------------------|-------------------------------------|--|--|--|--|--|--|
|   | Drg/No.    | 8154/LP1/1            | LP1/1                               |  |  |  |  |  |  |
|   | Date       | March 2018            |                                     |  |  |  |  |  |  |
|   | Scale      | 1 : 2500 / 20000 @ A3 |                                     |  |  |  |  |  |  |
|   | Ву         | KJ                    |                                     |  |  |  |  |  |  |
|   | Checked    | AIM                   |                                     |  |  |  |  |  |  |
|   |            |                       | 01343 543287<br>ashleybartlam.co.uk |  |  |  |  |  |  |
| _ | ARCHITECTS |                       |                                     |  |  |  |  |  |  |
|   |            | www 🗣 :               | ashleybartlam.co.uk                 |  |  |  |  |  |  |