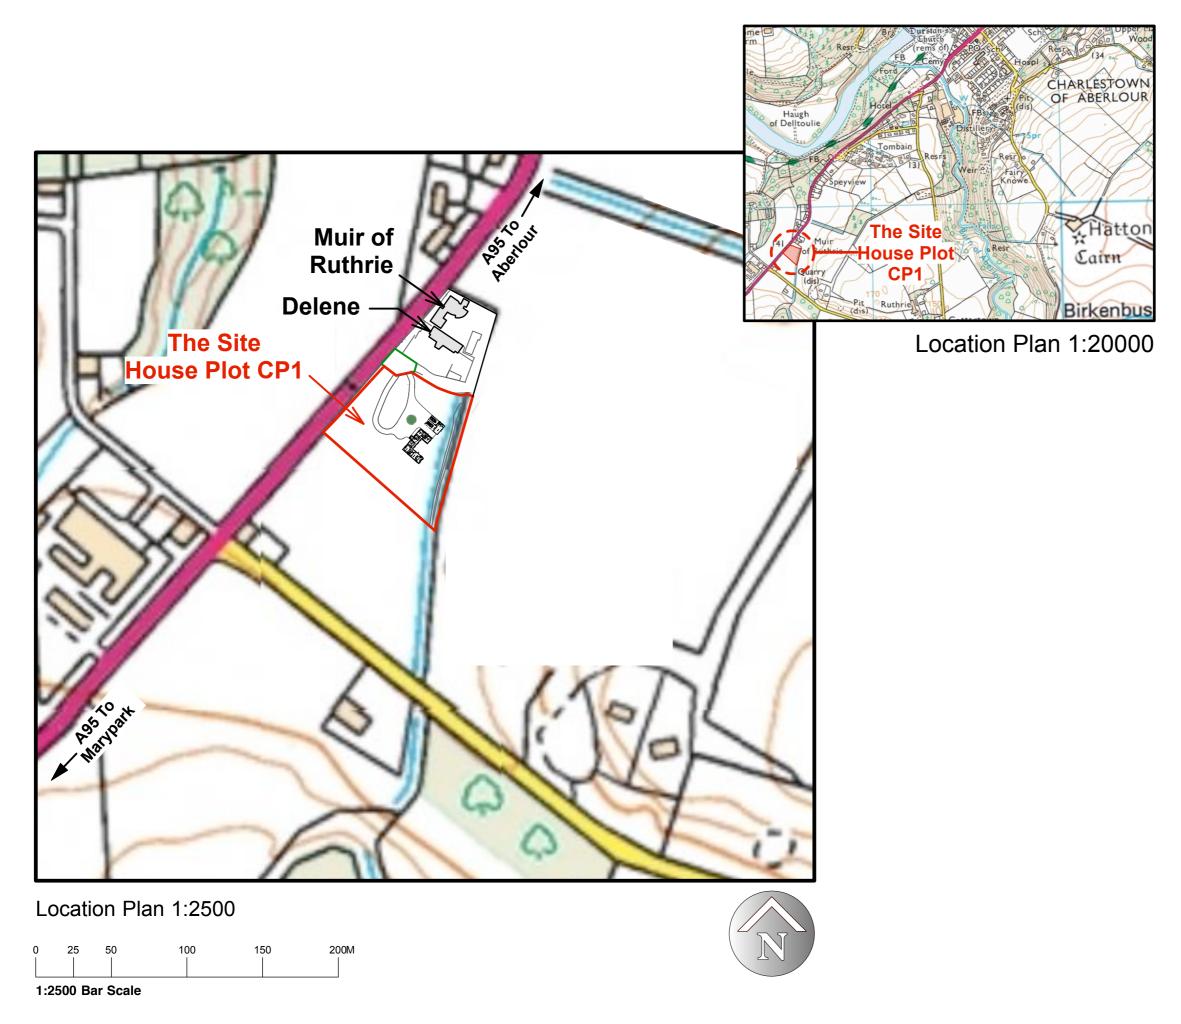

Proposed House & Garage Plot CP1 by Delene, Aberlour. For Mr E. Forsyth

|   | Locati     | ion Plan              |                                     |  |  |  |  |  |  |
|---|------------|-----------------------|-------------------------------------|--|--|--|--|--|--|
|   | Drg/No.    | 8154/LP1/1            | LP1/1                               |  |  |  |  |  |  |
|   | Date       | March 2018            |                                     |  |  |  |  |  |  |
|   | Scale      | 1 : 2500 / 20000 @ A3 |                                     |  |  |  |  |  |  |
|   | Ву         | KJ                    |                                     |  |  |  |  |  |  |
|   | Checked    | AIM                   |                                     |  |  |  |  |  |  |
|   |            |                       | 01343 543287<br>ashleybartlam.co.uk |  |  |  |  |  |  |
| _ | ARCHITECTS |                       |                                     |  |  |  |  |  |  |
|   |            | www 🗣 :               | ashleybartlam.co.uk                 |  |  |  |  |  |  |