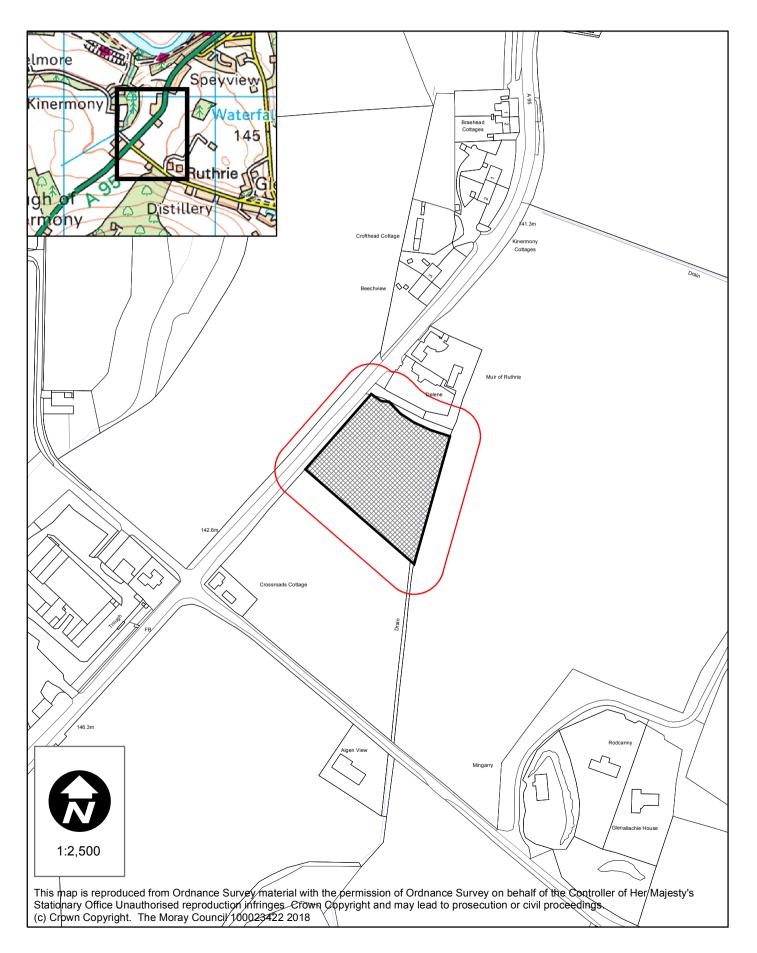

Proposed House & Garage Plot CP1 by Delene, Aberlour. For Mr E. Forsyth

|   | Locati     | ion Plan              |                                     |  |  |  |  |  |  |
|---|------------|-----------------------|-------------------------------------|--|--|--|--|--|--|
|   | Drg/No.    | 8154/LP1/1            | LP1/1                               |  |  |  |  |  |  |
|   | Date       | March 2018            |                                     |  |  |  |  |  |  |
|   | Scale      | 1 : 2500 / 20000 @ A3 |                                     |  |  |  |  |  |  |
|   | Ву         | KJ                    |                                     |  |  |  |  |  |  |
|   | Checked    | AIM                   |                                     |  |  |  |  |  |  |
|   |            |                       | 01343 543287<br>ashleybartlam.co.uk |  |  |  |  |  |  |
| _ | ARCHITECTS |                       |                                     |  |  |  |  |  |  |
|   |            | www 🗣 :               | ashleybartlam.co.uk                 |  |  |  |  |  |  |

application site outlined in blue

| ASHLEY      | Proposed House क्ष Garage                             |                           |          |           |                         | Drg/No. | 8154/2/BP1 | Scale   | 1:500 @A3    |
|-------------|-------------------------------------------------------|---------------------------|----------|-----------|-------------------------|---------|------------|---------|--------------|
| BARTLAM     | Plot CP1 by Delene,<br>Aberlour.<br>For Mr E. Forsyth |                           |          |           |                         | Ву      | КЈ         | Date    | March 2018   |
| PARTNERSHIP |                                                       |                           |          |           |                         | 2/BP1   |            | Block P | an           |
| Est. 1947   |                                                       | Rev. A                    | mendment | Ву        | Date                    |         |            |         |              |
| ARCHITECTS  | WARDS HOUSE, WARDS ROAD, ELGIN, IV30 INL              | www 🌢 ashleybartlam.co.uk |          | enquiries | enquiries @ ashleybartl |         |            | Tel.    | 01343 543287 |