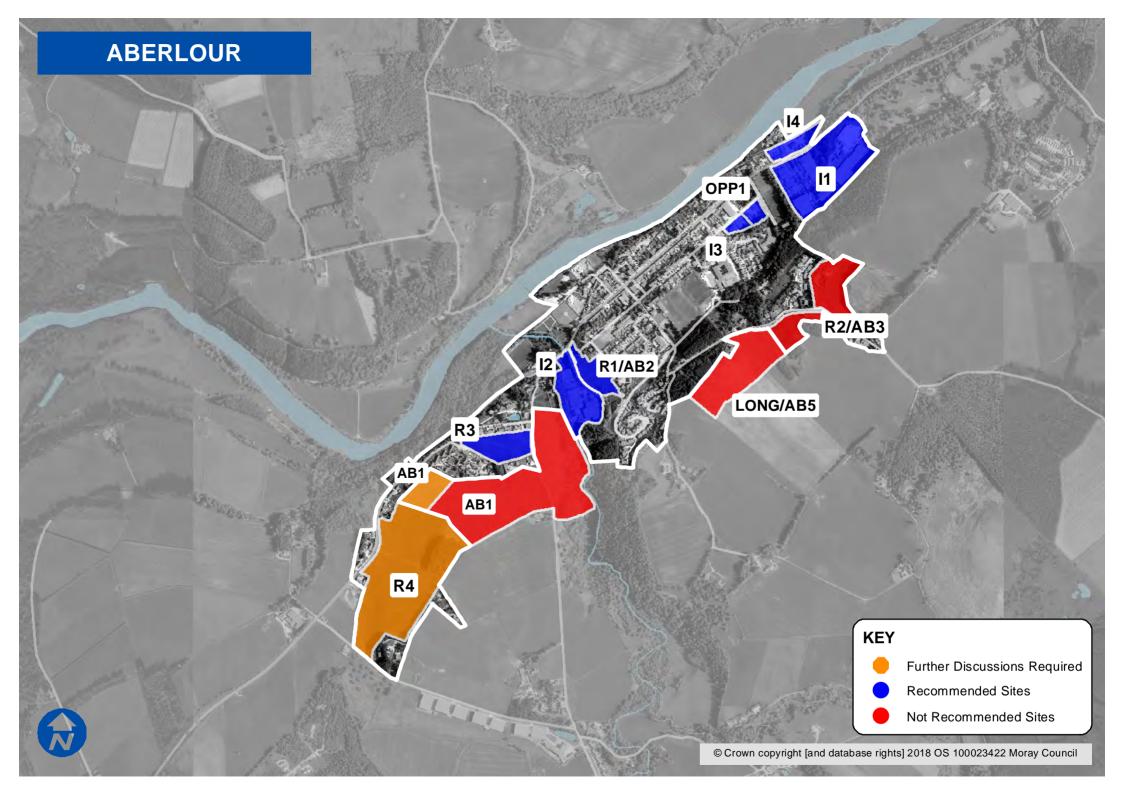

# **ABERLOUR**

| Sites recommended for | MIR Reference/               | Site name                           | Use                         |
|-----------------------|------------------------------|-------------------------------------|-----------------------------|
| inclusion in          | LDP'15 ref<br>R1 / AB2       | Chivas Field                        | Redesignate from            |
| Proposed Plan         | KI/ADZ                       | Cilivas Field                       | Residential to Industrial   |
| Proposed Plan         | R3                           | Tombain Farm                        |                             |
|                       | K5                           | TOMBAIN FARM                        | Residential – existing      |
|                       | OPP1                         | NASSY AVORUS                        | designation                 |
|                       | OPPI                         | Mary Avenue                         | Opportunity Site – existing |
|                       | 11                           | Aberlour                            | designation                 |
|                       | I1                           | Aberiour                            | Industrial – existing       |
|                       | 12                           | Alexander Biatille                  | designation                 |
|                       | 12                           | Aberlour Distillery                 | Industrial – existing       |
|                       | 10                           | 1                                   | designation                 |
|                       | 13                           | Mary Avenue                         | Industrial – existing       |
|                       |                              |                                     | designation                 |
|                       | 14                           | Fisherton                           | Industrial – existing       |
|                       |                              |                                     | designation                 |
| Sites requiring       | MIR Reference/               | Site name                           | Reason                      |
| further discussions   | LDP'15 ref                   |                                     |                             |
|                       | R4 / AB1                     | Speyview / Land at                  | Residential – amend         |
|                       |                              | Tombain Farm                        | existing designation to     |
|                       |                              |                                     | include area for            |
|                       |                              |                                     | pedestrian/cycle            |
|                       |                              |                                     | connectivity into Aberlour  |
|                       |                              |                                     | and small release of        |
|                       |                              |                                     | additional land for housing |
| Sites recommended not | MIR Reference/<br>LDP'15 ref | Site name                           | Reason                      |
| to be included in     | R2 / AB3                     | Braes of Allachie                   | Viability issues associated |
| Proposed Plan         | , -                          |                                     | with control over land to   |
|                       |                              |                                     | facilitate required road    |
|                       |                              |                                     | improvements.               |
|                       | LONG / AB5                   | Braes of Allachie (Phase            | Viability issues associated |
|                       | , -                          | 2)                                  | with control over land to   |
|                       |                              | ,                                   | facilitate required road    |
|                       |                              |                                     | improvements.               |
|                       | AB1                          | Land at Tombain Farm                | Scale of development and    |
|                       |                              | 1 1 1 1 1 1 2 1 1 2 1 1 1 2 1 1 1 1 | unable to achieve           |
|                       |                              |                                     | acceptable means of access. |