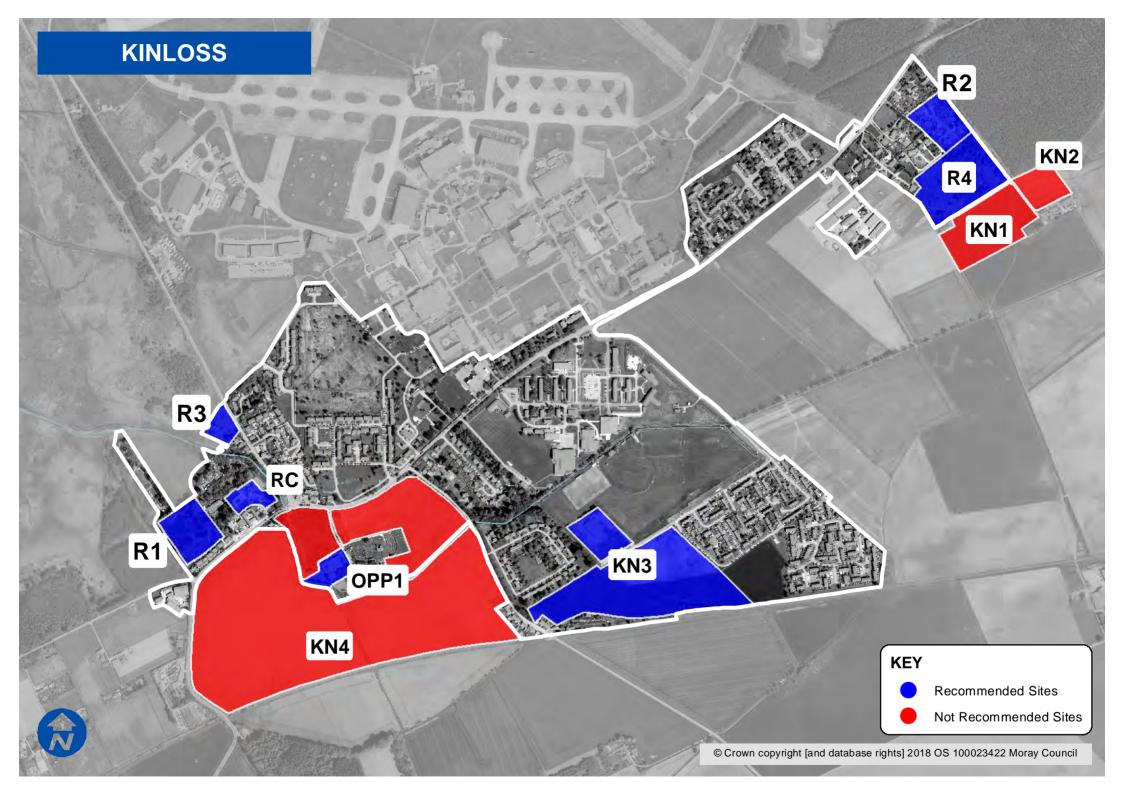

| Reason                                                                                                     |
| not to be included<br>in Proposed Plan | KN1                          | Land Adjacent to R4<br>Damhead (Site 1) | Demand can be met by existing allocations which remain undeveloped                                         |
|                                        | KN2                          | Land Adjacent to R4<br>Damhead (Site 2) | Demand can be met by existing allocations which remain undeveloped                                         |
|                                        | KN4                          | Land to South East of<br>Kinloss        | Inappropriate scale of development and adverse impact on setting of listed building and scheduled monument |



## **LHANBRYDE**

| Sites recommended for | MIR Reference/<br>LDP'15 ref | Site name               | Use                                                              |
|-----------------------|------------------------------|-------------------------|------------------------------------------------------------------|
| inclusion in          | R1                           | West of St Andrews Road | Residential – existing                                           |
| Proposed Plan         |                              |                         | designation.                                                     |
|                       | OPP1                         | Garmouth Road           | Residential – change from opportunity site (OPP) to residential. |
| Sites                 | MIR