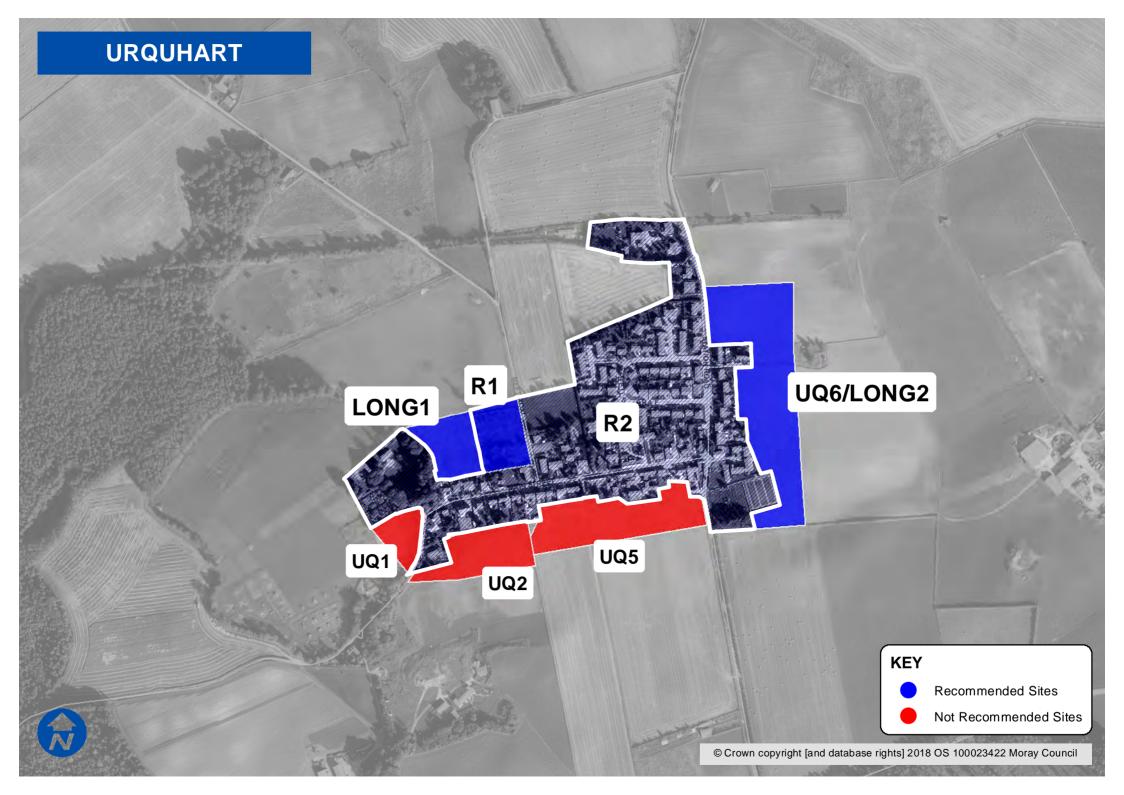

# **ABERLOUR**

| Sites recommended for | MIR Reference/               | Site name                           | Use                         |
|-----------------------|------------------------------|-------------------------------------|-----------------------------|
| inclusion in          | LDP'15 ref<br>R1 / AB2       | Chivas Field                        | Redesignate from            |
| Proposed Plan         | KI/ADZ                       | Cilivas Field                       | Residential to Industrial   |
| Proposed Plan         | R3                           | Tombain Farm                        |                             |
|                       | K5                           | TOMBAIN FARM                        | Residential – existing      |
|                       | OPP1                         | NASSY AVORUS                        | designation                 |
|                       | OPPI                         | Mary Avenue                         | Opportunity Site – existing |
|                       | 11                           | Aberlour                            | designation                 |
|                       | I1                           | Aberiour                            | Industrial – existing       |
|                       | 12                           | Alexander Biatille                  | designation                 |
|                       | 12                           | Aberlour Distillery                 | Industrial – existing       |
|                       | 10                           | 1                                   | designation                 |
|                       | 13                           | Mary Avenue                         | Industrial – existing       |
|                       |                              |                                     | designation                 |
|                       | 14                           | Fisherton                           | Industrial – existing       |
|                       |                              |                                     | designation                 |
| Sites requiring       | MIR Reference/               | Site name                           | Reason                      |
| further discussions   | LDP'15 ref                   |                                     |                             |
|                       | R4 / AB1                     | Speyview / Land at                  | Residential – amend         |
|                       |                              | Tombain Farm                        | existing designation to     |
|                       |                              |                                     | include area for            |
|                       |                              |                                     | pedestrian/cycle            |
|                       |                              |                                     | connectivity into Aberlour  |
|                       |                              |                                     | and small release of        |
|                       |                              |                                     | additional land for housing |
| Sites recommended not | MIR Reference/<br>LDP'15 ref | Site name                           | Reason                      |
| to be included in     | R2 / AB3                     | Braes of Allachie                   | Viability issues associated |
| Proposed Plan         | , -                          |                                     | with control over land to   |
|                       |                              |                                     | facilitate required road    |
|                       |                              |                                     | improvements.               |
|                       | LONG / AB5                   | Braes of Allachie (Phase            | Viability issues associated |
|                       | , -                          | 2)                                  | with control over land to   |
|                       |                              | ,                                   | facilitate required road    |
|                       |                              |                                     | improvements.               |
|                       | AB1                          | Land at Tombain Farm                | Scale of development and    |
|                       |                              | 1 1 1 1 1 1 2 1 1 2 1 1 1 2 1 1 1 1 | unable to achieve           |
|                       |                              |                                     | acceptable means of access. |