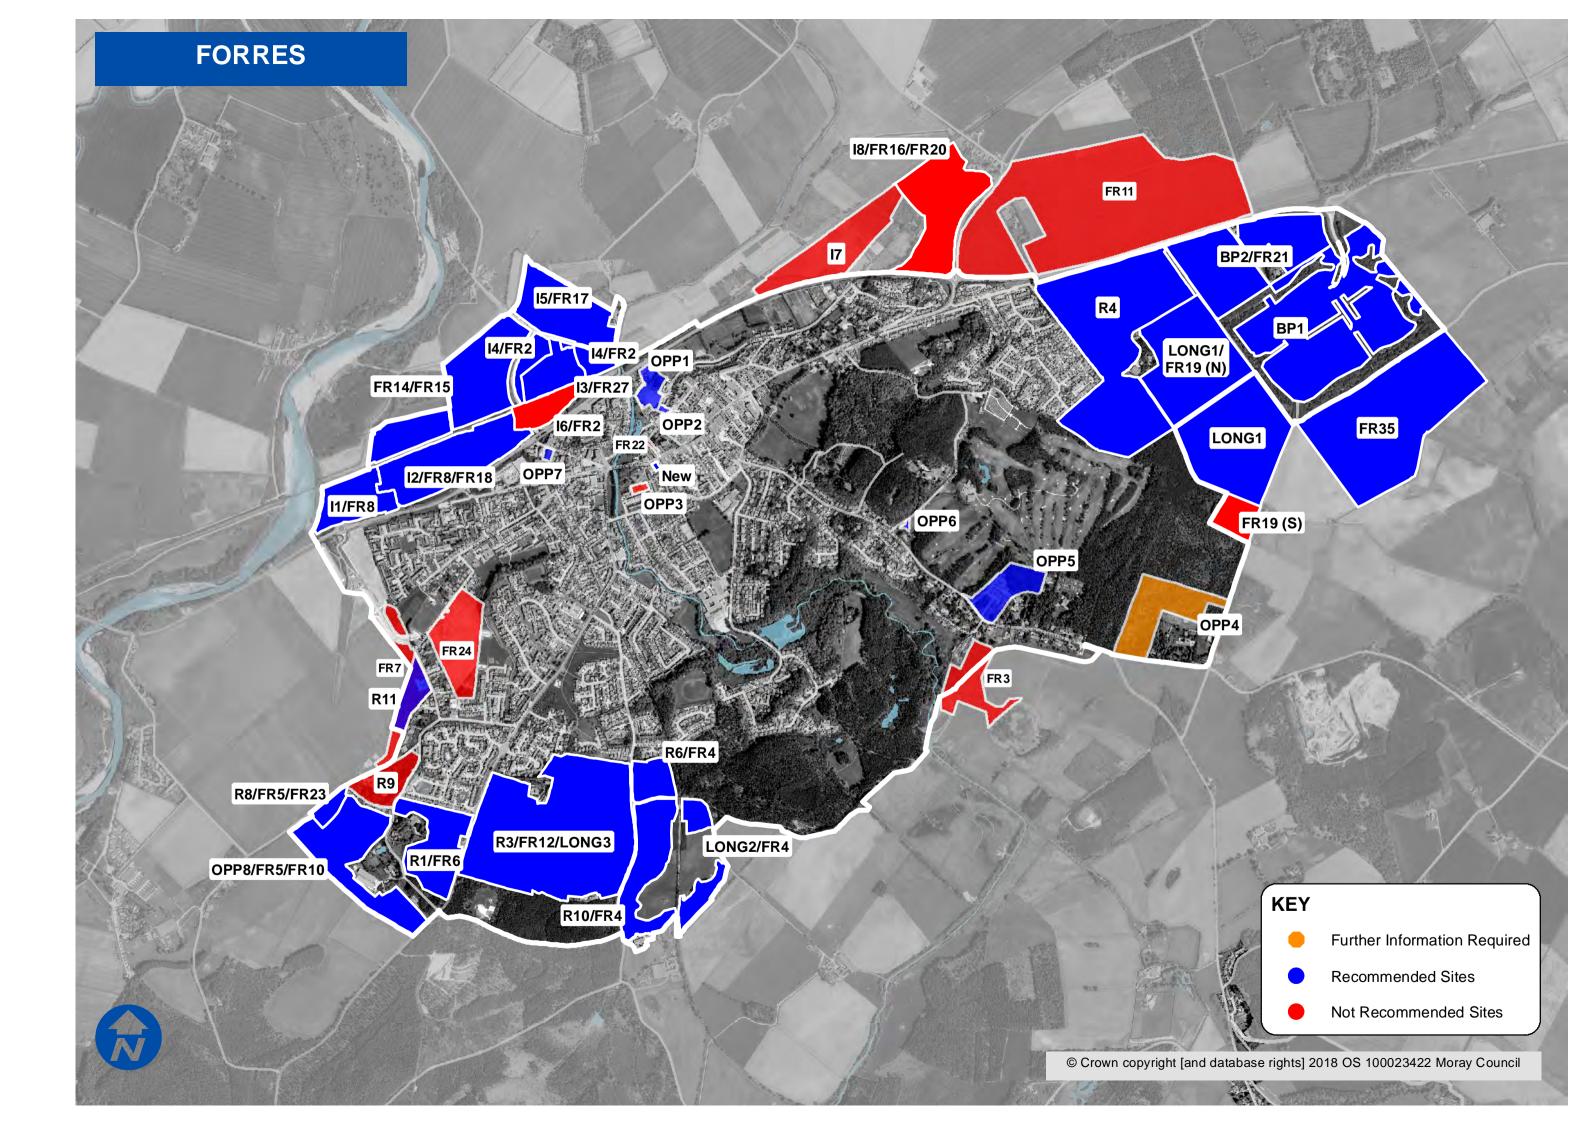

# **ABERLOUR**

| Sites recommended for | MIR Reference/               | Site name                           | Use                         |
|-----------------------|------------------------------|-------------------------------------|-----------------------------|
| inclusion in          | LDP'15 ref<br>R1 / AB2       | Chivas Field                        | Redesignate from            |
| Proposed Plan         | KI/ADZ                       | Cilivas Field                       | Residential to Industrial   |
| Proposed Plan         | R3                           | Tombain Farm                        |                             |
|                       | K5                           | TOMBAIN FARM                        | Residential – existing      |
|                       | OPP1                         | NASSY AVORUS                        | designation                 |
|                       | OPPI                         | Mary Avenue                         | Opportunity Site – existing |
|                       | 11                           | Aberlour                            | designation                 |
|                       | I1                           | Aberiour                            | Industrial – existing       |
|                       | 12                           | Alexander Biatille                  | designation                 |
|                       | 12                           | Aberlour Distillery                 | Industrial – existing       |
|                       | 10                           | 1                                   | designation                 |
|                       | 13                           | Mary Avenue                         | Industrial – existing       |
|                       |                              |                                     | designation                 |
|                       | 14                           | Fisherton                           | Industrial – existing       |
|                       |                              |                                     | designation                 |
| Sites requiring       | MIR Reference/               | Site name                           | Reason                      |
| further discussions   | LDP'15 ref                   |                                     |                             |
|                       | R4 / AB1                     | Speyview / Land at                  | Residential – amend         |
|                       |                              | Tombain Farm                        | existing designation to     |
|                       |                              |                                     | include area for            |
|                       |                              |                                     | pedestrian/cycle            |
|                       |                              |                                     | connectivity into Aberlour  |
|                       |                              |                                     | and small release of        |
|                       |                              |                                     | additional land for housing |
| Sites recommended not | MIR Reference/<br>LDP'15 ref | Site name                           | Reason                      |
| to be included in     | R2 / AB3                     | Braes of Allachie                   | Viability issues associated |
| Proposed Plan         | , -                          |                                     | with control over land to   |
|                       |                              |                                     | facilitate required road    |
|                       |                              |                                     | improvements.               |
|                       | LONG / AB5                   | Braes of Allachie (Phase            | Viability issues associated |
|                       | , -                          | 2)                                  | with control over land to   |
|                       |                              | ,                                   | facilitate required road    |
|                       |                              |                                     | improvements.               |
|                       | AB1                          | Land at Tombain Farm                | Scale of development and    |
|                       |                              | 1 1 1 1 1 1 2 1 1 2 1 1 1 2 1 1 1 1 | unable to achieve           |
|                       |                              |                                     | acceptable means of access. |