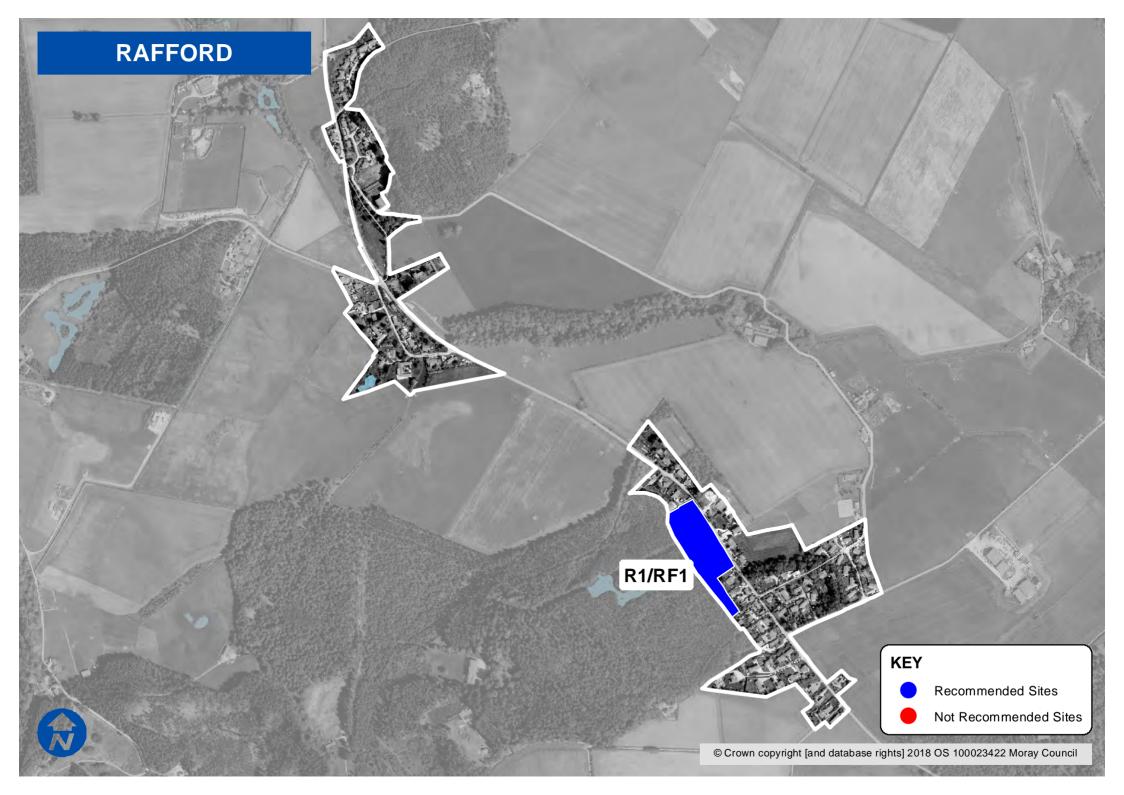

# **ABERLOUR**

| Sites recommended for | MIR Reference/               | Site name                           | Use                         |
|-----------------------|------------------------------|-------------------------------------|-----------------------------|
| inclusion in          | LDP'15 ref<br>R1 / AB2       | Chivas Field                        | Redesignate from            |
| Proposed Plan         | KI/ADZ                       | Cilivas Field                       | Residential to Industrial   |
| Proposed Plan         | R3                           | Tombain Farm                        |                             |
|                       | K5                           | TOMBAIN FARM                        | Residential – existing      |
|                       | OPP1                         | NASSY AVORUS                        | designation                 |
|                       | OPPI                         | Mary Avenue                         | Opportunity Site – existing |
|                       | 11                           | Aberlour                            | designation                 |
|                       | I1                           | Aberiour                            | Industrial – existing       |
|                       | 12                           | Alexander Biatille                  | designation                 |
|                       | 12                           | Aberlour Distillery                 | Industrial – existing       |
|                       | 10                           | 1                                   | designation                 |
|                       | 13                           | Mary Avenue                         | Industrial – existing       |
|                       |                              |                                     | designation                 |
|                       | 14                           | Fisherton                           | Industrial – existing       |
|                       |                              |                                     | designation                 |
| Sites requiring       | MIR Reference/               | Site name                           | Reason                      |
| further discussions   | LDP'15 ref                   |                                     |                             |
|                       | R4 / AB1                     | Speyview / Land at                  | Residential – amend         |
|                       |                              | Tombain Farm                        | existing designation to     |
|                       |                              |                                     | include area for            |
|                       |                              |                                     | pedestrian/cycle            |
|                       |                              |                                     | connectivity into Aberlour  |
|                       |                              |                                     | and small release of        |
|                       |                              |                                     | additional land for housing |
| Sites recommended not | MIR Reference/<br>LDP'15 ref | Site name                           | Reason                      |
| to be included in     | R2 / AB3                     | Braes of Allachie                   | Viability issues associated |
| Proposed Plan         | , -                          |                                     | with control over land to   |
|                       |                              |                                     | facilitate required road    |
|                       |                              |                                     | improvements.               |
|                       | LONG / AB5                   | Braes of Allachie (Phase            | Viability issues associated |
|                       | , -                          | 2)                                  | with control over land to   |
|                       |                              | ,                                   | facilitate required road    |
|                       |                              |                                     | improvements.               |
|                       | AB1                          | Land at Tombain Farm                | Scale of development and    |
|                       |                              | 1 1 1 1 1 1 2 1 1 2 1 1 1 2 1 1 1 1 | unable to achieve           |
|                       |                              |                                     | acceptable means of access. |