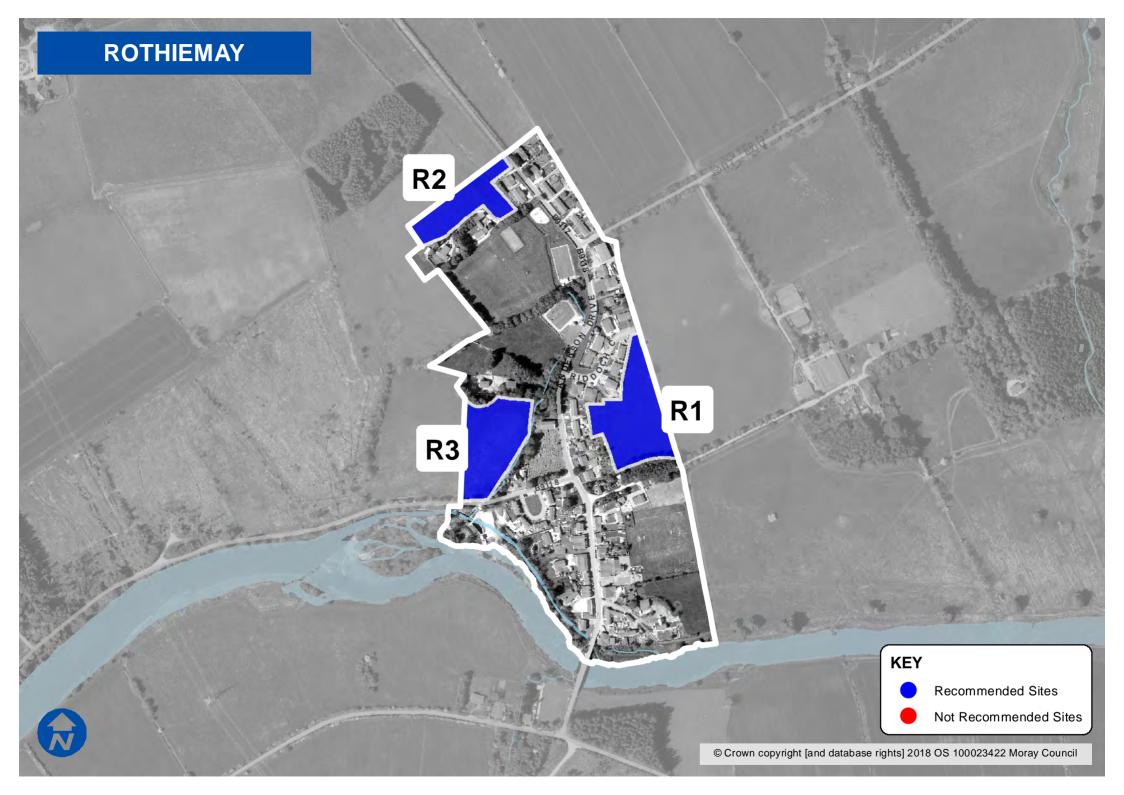

# **ABERLOUR**

| Sites recommended for | MIR Reference/               | Site name                           | Use                         |
|-----------------------|------------------------------|-------------------------------------|-----------------------------|
| inclusion in          | LDP'15 ref<br>R1 / AB2       | Chivas Field                        | Redesignate from            |
| Proposed Plan         | KI/ADZ                       | Cilivas Field                       | Residential to Industrial   |
| Proposed Plan         | R3                           | Tombain Farm                        |                             |
|                       | K5                           | TOMBAIN FARM                        | Residential – existing      |
|                       | OPP1                         | NASSY AVORUS                        | designation                 |
|                       | OPPI                         | Mary Avenue                         | Opportunity Site – existing |
|                       | 11                           | Aberlour                            | designation                 |
|                       | I1                           | Aberiour                            | Industrial – existing       |
|                       | 12                           | Alexander Biatille                  | designation                 |
|                       | 12                           | Aberlour Distillery                 | Industrial – existing       |
|                       | 10                           | 1                                   | designation                 |
|                       | 13                           | Mary Avenue                         | Industrial – existing       |
|                       |                              |                                     | designation                 |
|                       | 14                           | Fisherton                           | Industrial – existing       |
|                       |                              |                                     | designation                 |
| Sites requiring       | MIR Reference/               | Site name                           | Reason                      |
| further discussions   | LDP'15 ref                   |                                     |                             |
|                       | R4 / AB1                     | Speyview / Land at                  | Residential – amend         |
|                       |                              | Tombain Farm                        | existing designation to     |
|                       |                              |                                     | include area for            |
|                       |                              |                                     | pedestrian/cycle            |
|                       |                              |                                     | connectivity into Aberlour  |
|                       |                              |                                     | and small release of        |
|                       |                              |                                     | additional land for housing |
| Sites recommended not | MIR Reference/<br>LDP'15 ref | Site name                           | Reason                      |
| to be included in     | R2 / AB3                     | Braes of Allachie                   | Viability issues associated |
| Proposed Plan         | , -                          |                                     | with control over land to   |
|                       |                              |                                     | facilitate required road    |
|                       |                              |                                     | improvements.               |
|                       | LONG / AB5                   | Braes of Allachie (Phase            | Viability issues associated |
|                       | , -                          | 2)                                  | with control over land to   |
|                       |                              | ,                                   | facilitate required road    |
|                       |                              |                                     | improvements.               |
|                       | AB1                          | Land at Tombain Farm                | Scale of development and    |
|                       |                              | 1 1 1 1 1 1 2 1 1 2 1 1 1 2 1 1 1 1 | unable to achieve           |
|                       |                              |                                     | acceptable means of access. |