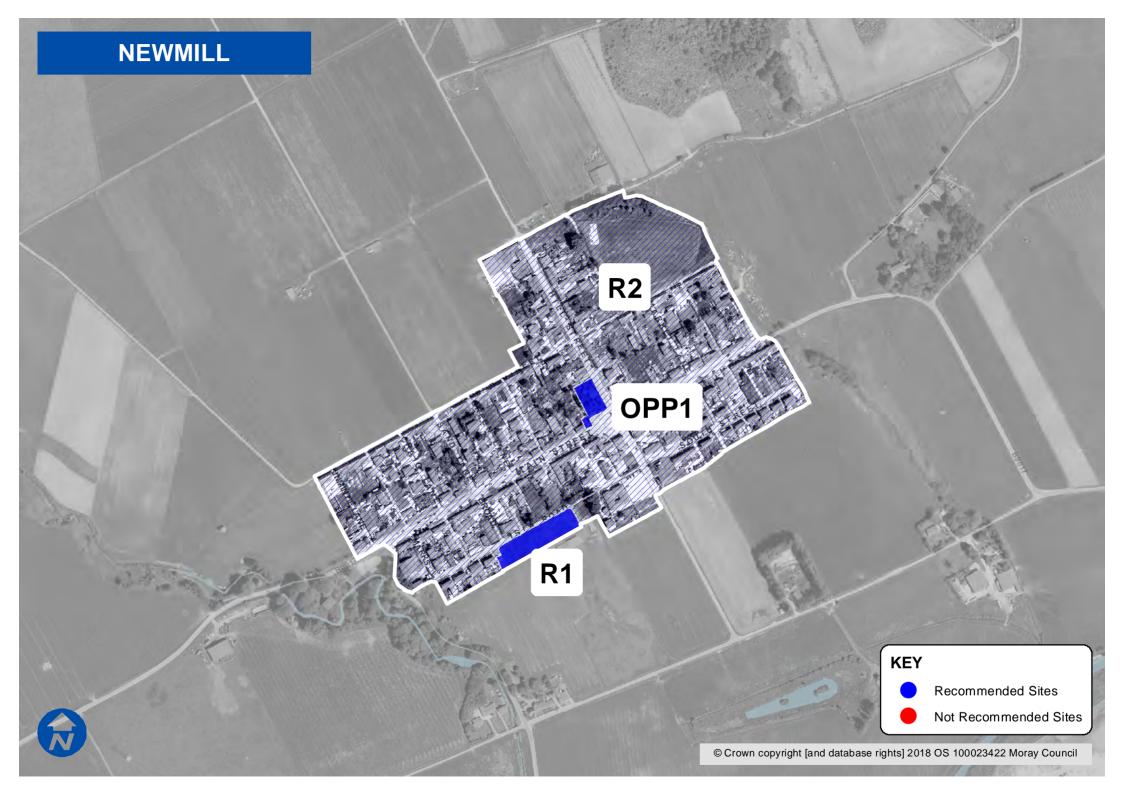

# **ABERLOUR**

| Sites recommended for | MIR Reference/               | Site name                           | Use                         |
|-----------------------|------------------------------|-------------------------------------|-----------------------------|
| inclusion in          | LDP'15 ref<br>R1 / AB2       | Chivas Field                        | Redesignate from            |
| Proposed Plan         | KI/ADZ                       | Cilivas Field                       | Residential to Industrial   |
| Proposed Plan         | R3                           | Tombain Farm                        |                             |
|                       | K5                           | TOMBAIN FARM                        | Residential – existing      |
|                       | OPP1                         | NASSY AVORUS                        | designation                 |
|                       | OPPI                         | Mary Avenue                         | Opportunity Site – existing |
|                       | 11                           | Aberlour                            | designation                 |
|                       | I1                           | Aberiour                            | Industrial – existing       |
|                       | 12                           | Alexander Biatille                  | designation                 |
|                       | 12                           | Aberlour Distillery                 | Industrial – existing       |
|                       | 10                           | 1                                   | designation                 |
|                       | 13                           | Mary Avenue                         | Industrial – existing       |
|                       |                              |                                     | designation                 |
|                       | 14                           | Fisherton                           | Industrial – existing       |
|                       |                              |                                     | designation                 |
| Sites requiring       | MIR Reference/               | Site name                           | Reason                      |
| further discussions   | LDP'15 ref                   |                                     |                             |
|                       | R4 / AB1                     | Speyview / Land at                  | Residential – amend         |
|                       |                              | Tombain Farm                        | existing designation to     |
|                       |                              |                                     | include area for            |
|                       |                              |                                     | pedestrian/cycle            |
|                       |                              |                                     | connectivity into Aberlour  |
|                       |                              |                                     | and small release of        |
|                       |                              |                                     | additional land for housing |
| Sites recommended not | MIR Reference/<br>LDP'15 ref | Site name                           | Reason                      |
| to be included in     | R2 / AB3                     | Braes of Allachie                   | Viability issues associated |
| Proposed Plan         | , -                          |                                     | with control over land to   |
|                       |                              |                                     | facilitate required road    |
|                       |                              |                                     | improvements.               |
|                       | LONG / AB5                   | Braes of Allachie (Phase            | Viability issues associated |
|                       | , -                          | 2)                                  | with control over land to   |
|                       |                              | ,                                   | facilitate required road    |
|                       |                              |                                     | improvements.               |
|                       | AB1                          | Land at Tombain Farm                | Scale of development and    |
|                       |                              | 1 1 1 1 1 1 2 1 1 2 1 1 1 2 1 1 1 1 | unable to achieve           |
|                       |                              |                                     | acceptable means of access. |