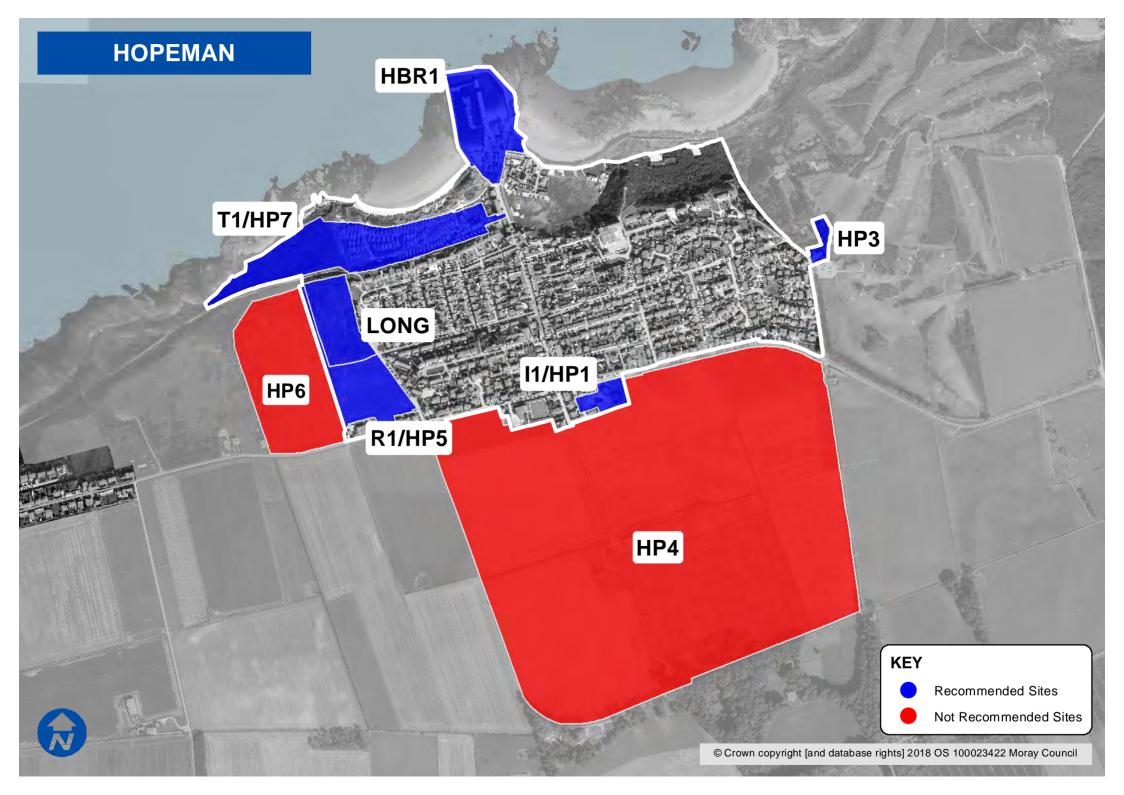

# **ABERLOUR**

| Sites recommended for | MIR Reference/               | Site name                           | Use                         |
|-----------------------|------------------------------|-------------------------------------|-----------------------------|
| inclusion in          | LDP'15 ref<br>R1 / AB2       | Chivas Field                        | Redesignate from            |
| Proposed Plan         | KI/ADZ                       | Cilivas Field                       | Residential to Industrial   |
| Proposed Plan         | R3                           | Tombain Farm                        |                             |
|                       | K5                           | TOMBAIN FARM                        | Residential – existing      |
|                       | OPP1                         | NASSY AVORUS                        | designation                 |
|                       | OPPI                         | Mary Avenue                         | Opportunity Site – existing |
|                       | 11                           | Aberlour                            | designation                 |
|                       | I1                           | Aberiour                            | Industrial – existing       |
|                       | 12                           | Alexander Biatille                  | designation                 |
|                       | 12                           | Aberlour Distillery                 | Industrial – existing       |
|                       | 10                           | 1                                   | designation                 |
|                       | 13                           | Mary Avenue                         | Industrial – existing       |
|                       |                              |                                     | designation                 |
|                       | 14                           | Fisherton                           | Industrial – existing       |
|                       |                              |                                     | designation                 |
| Sites requiring       | MIR Reference/               | Site name                           | Reason                      |
| further discussions   | LDP'15 ref                   |                                     |                             |
|                       | R4 / AB1                     | Speyview / Land at                  | Residential – amend         |
|                       |                              | Tombain Farm                        | existing designation to     |
|                       |                              |                                     | include area for            |
|                       |                              |                                     | pedestrian/cycle            |
|                       |                              |                                     | connectivity into Aberlour  |
|                       |                              |                                     | and small release of        |
|                       |                              |                                     | additional land for housing |
| Sites recommended not | MIR Reference/<br>LDP'15 ref | Site name                           | Reason                      |
| to be included in     | R2 / AB3                     | Braes of Allachie                   | Viability issues associated |
| Proposed Plan         | , -                          |                                     | with control over land to   |
|                       |                              |                                     | facilitate required road    |
|                       |                              |                                     | improvements.               |
|                       | LONG / AB5                   | Braes of Allachie (Phase            | Viability issues associated |
|                       | , -                          | 2)                                  | with control over land to   |
|                       |                              | ,                                   | facilitate required road    |
|                       |                              |                                     | improvements.               |
|                       | AB1                          | Land at Tombain Farm                | Scale of development and    |
|                       |                              | 1 1 1 1 1 1 2 1 1 2 1 1 1 2 1 1 1 1 | unable to achieve           |
|                       |                              |                                     | acceptable means of access. |