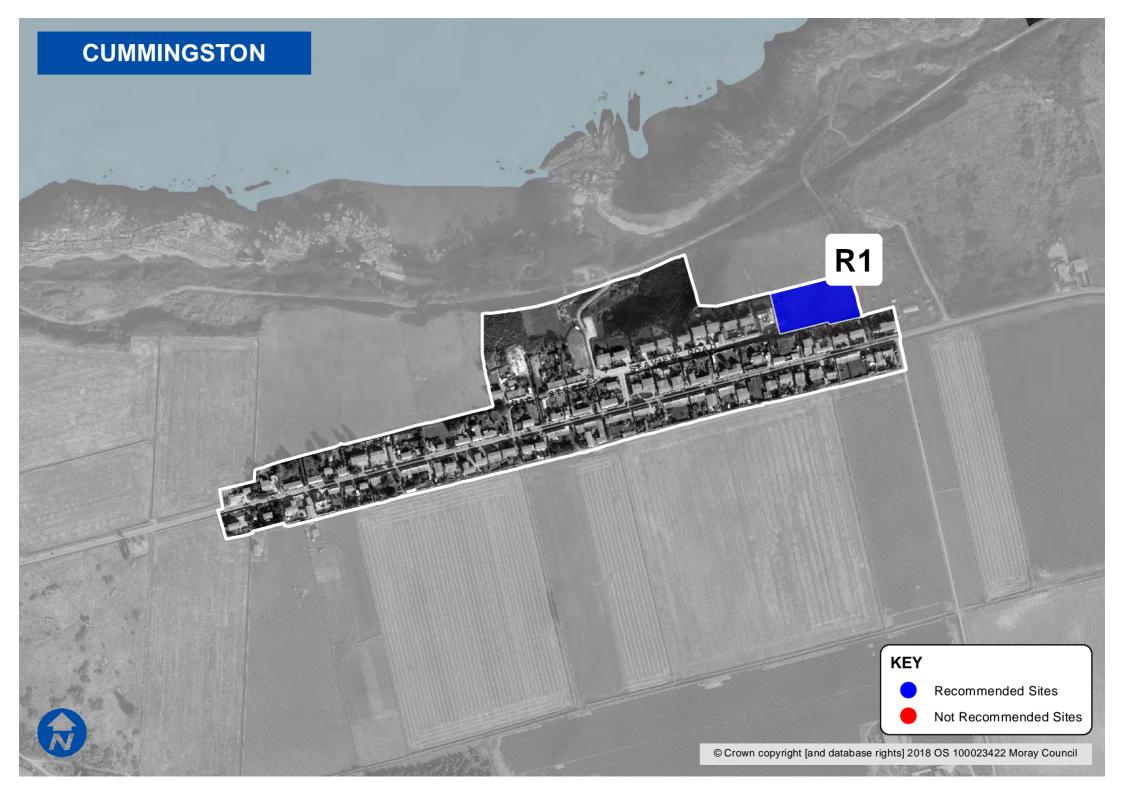

# **CUMMINGSTON**

| Sites recommended for | MIR Reference/<br>LDP'15 ref | Site name    | Use                    |
|-----------------------|------------------------------|--------------|------------------------|
| inclusion in          | R1                           | Seaview Road | Residential – existing |
| Proposed Plan         |                              |              | designation.           |
| Sites                 | MIR Reference/               | Site name    | Reason                 |
| recommended not       | LDP'15 ref                   |              |                        |
| to be included in     |                              |              |                        |
| Proposed Plan         |                              |              |                        |