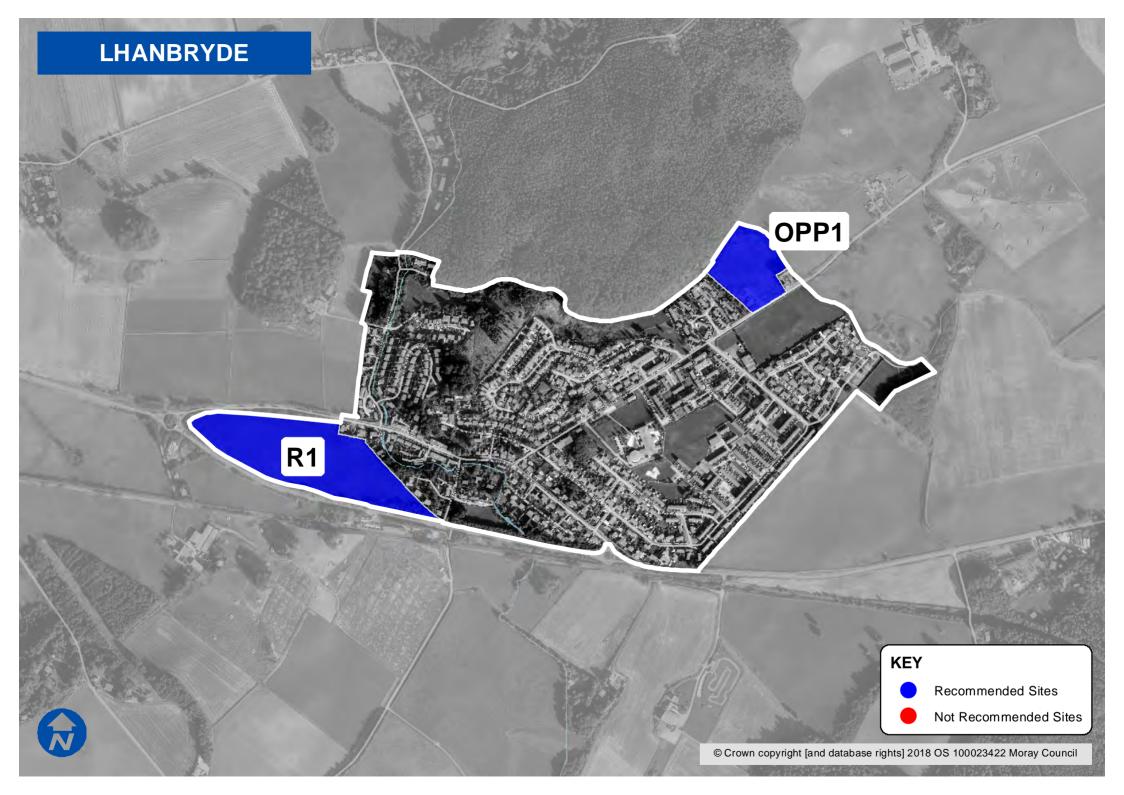

|
|                       | OPP1                         | Garmouth Road           | Residential – change from opportunity site (OPP) to residential. |
| Sites                 | MIR Reference/               | Site name               | Reason                                                           |
| recommended not       | LDP'15 ref                   |                         |                                                                  |
| to be included in     | N/A                          |                         |                                                                  |
| <b>Proposed Plan</b>  |                              |                         |                                                                  |



### **LOSSIEMOUTH**

| Sites recommended for              | MIR Reference/<br>LDP'15 ref | Site name                                                  | Use                                                                                                       |
|------------------------------------|------------------------------|------------------------------------------------------------|-----------------------------------------------------------------------------------------------------------|
| inclusion in                       | R1, R2,R3                    | Sunbank/Kinneddar,                                         | Residential – existing                                                                                    |
| Proposed Plan                      |