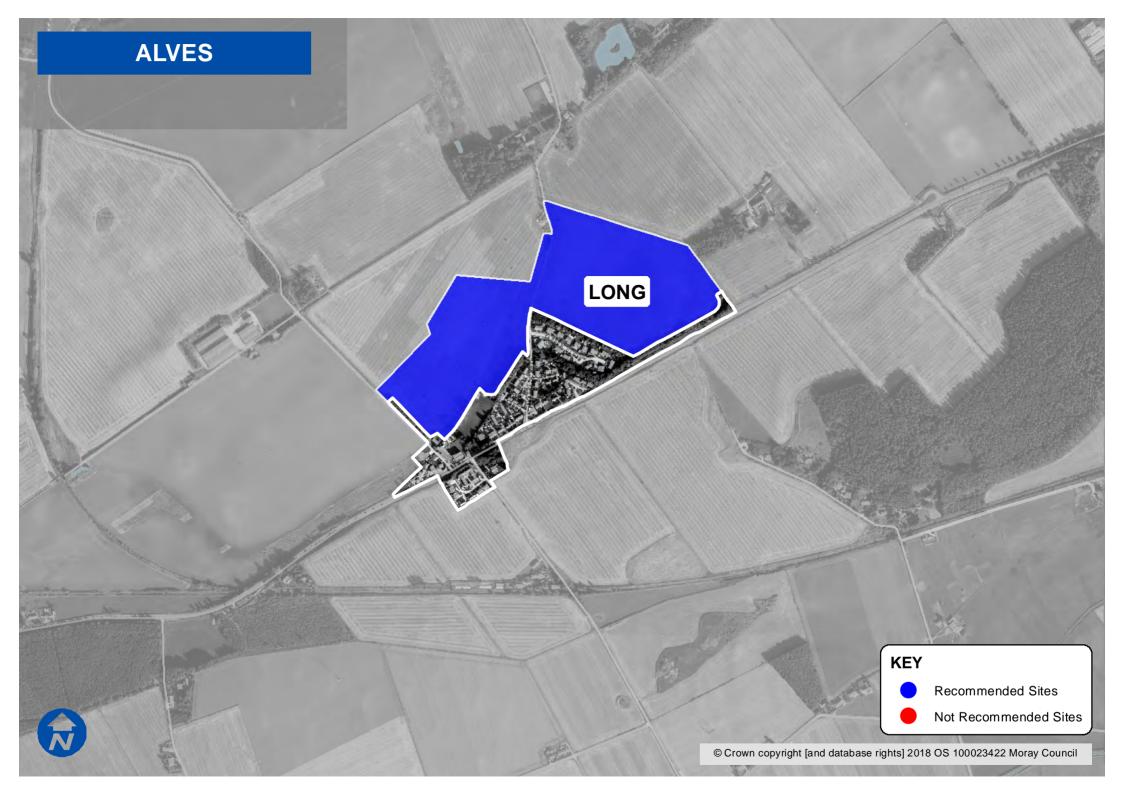

# **ALVES**

| Sites                | MIR Reference/ | Site name        | Use                         |
|----------------------|----------------|------------------|-----------------------------|
| recommended for      | LDP'15 ref     |                  |                             |
| inclusion in         | LONG           | LONG Alves North | Residential – existing LONG |
| Proposed Plan        |                |                  | designation                 |
| Sites                | MIR Reference/ | Site name        | Reason                      |
| recommended not      | LDP'15 ref     |                  |                             |
| to be included in    | N/A            |                  |                             |
| <b>Proposed Plan</b> |                |                  |                             |