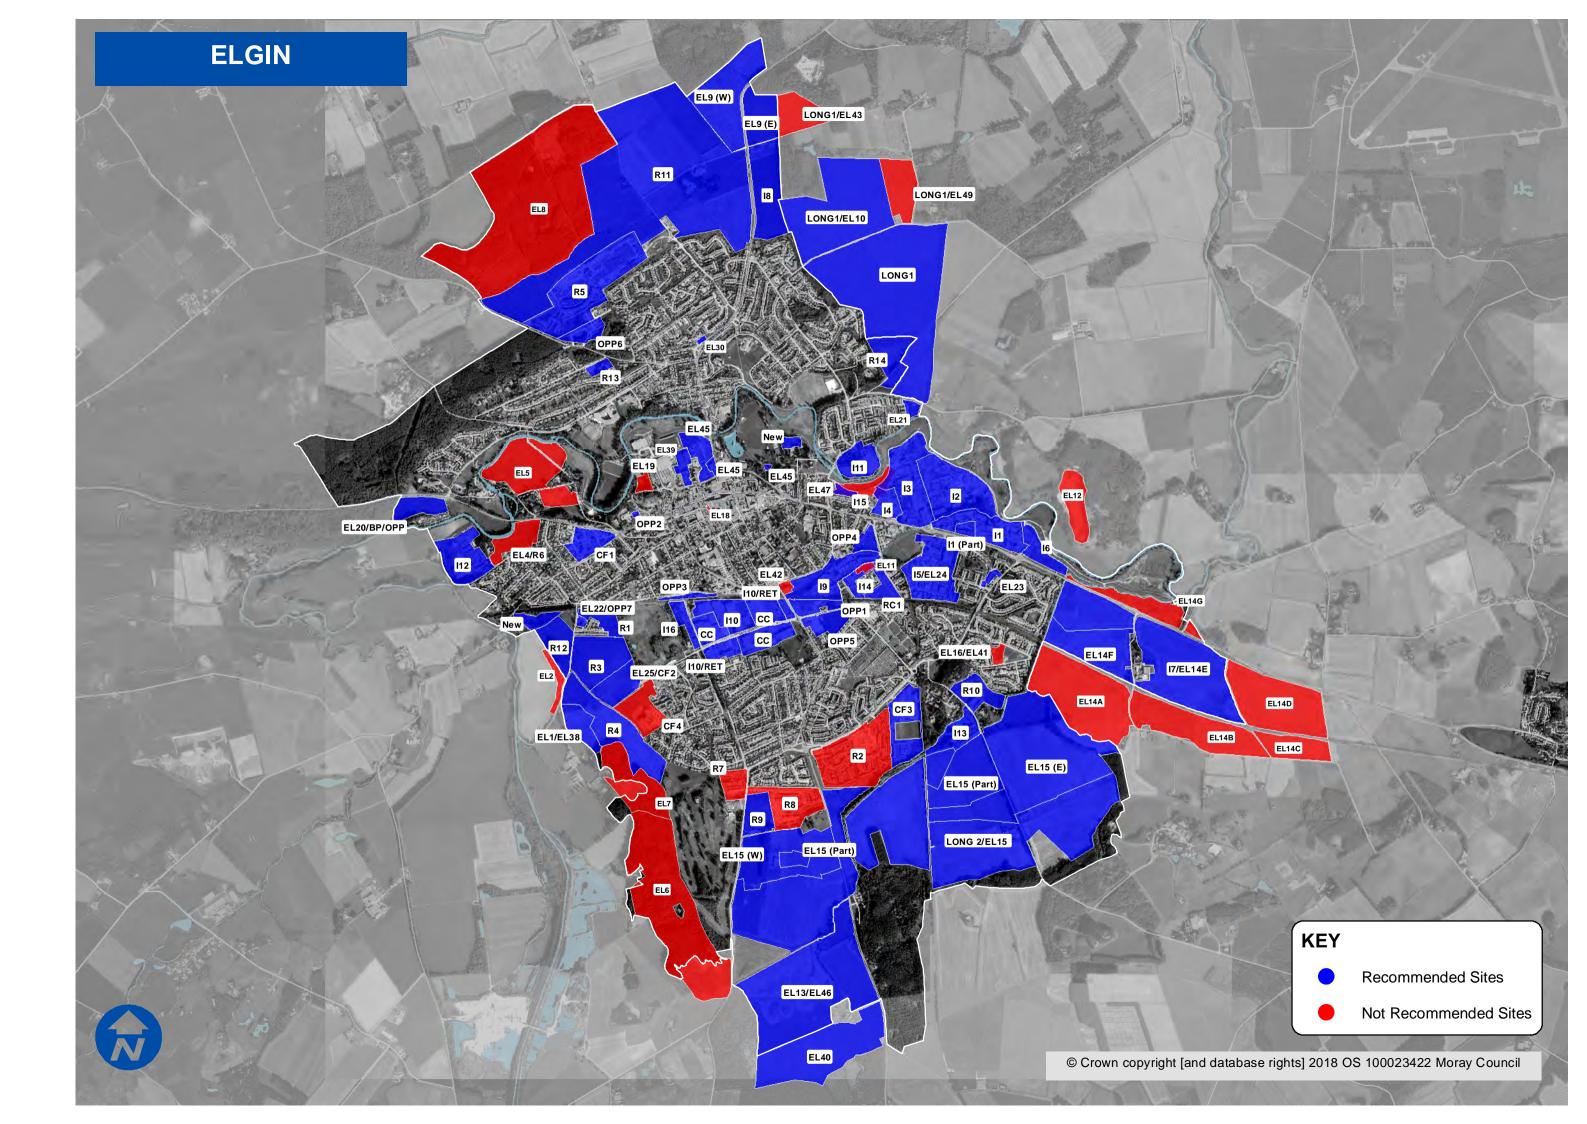

# **ELGIN**

| Sites           | MIR Reference/     | Site name                   | Use                         |
|-----------------|--------------------|-----------------------------|-----------------------------|
| recommended for | LDP'15 ref         |                             |                             |
| inclusion in    |                    |                             |                             |
| Proposed Plan   | RESIDENTIAL        |                             |                             |
|                 | R1, R3, R4, R12,   | Bilbohall North, Bilbohall  | Residential- existing       |
|                 | R13, R5, R11, R14, | South, South West of        | designations.               |
|                 | R9, R10            | Elgin High School,          |                             |
|                 |                    | Knockmasting Wood,          |                             |
|                 |                    | Hamilton Drive, Spynie      |                             |
|                 |                    | Hospital North,             |                             |
|                 |                    | Findrassie, Lesmurdie       |                             |
|                 |                    | Fields, Driving Range Site, |                             |
|                 |                    | Linkwood Steading           |                             |
|                 | EL25/CF2           | Edgar Road                  | Change designation to       |
|                 |                    |                             | residential from Community  |
|                 |                    |                             | Facility (CF)— reflecting   |
|                 |                    |                             | Bilbohall Masterplan.       |
|                 | EL1/EL38           | Land south west of R4       | Residential                 |
|                 |                    | Mayne Farm/Bilbohall        |                             |
|                 | 5,00/000           | West                        |                             |
|                 | EL22/OPP7          | The Firs                    | Change designation to       |
|                 |                    |                             | residential from            |
|                 |                    |                             | Opportunity Site (OPP)-     |
|                 |                    |                             | reflecting Bilbohall        |
|                 | EL30               | Alba Place                  | Masterplan. Residential     |
|                 | EL9(W)             | Lossiemouth Road North      | Residential                 |
|                 | EL21               | Lesmurdie                   | Residential                 |
|                 | EL23               |                             | Residential – includes      |
|                 | ELZS               | Pinegrove                   | redevelopment of existing   |
|                 |                    |                             | building.                   |
|                 | EL14F              | Barmuckity                  | Residential – change from   |
|                 | LEI41              | Barriackity                 | Industrial reflecting       |
|                 |                    |                             | Barmuckity Business Park    |
|                 |                    |                             | Strategic Framework.        |
|                 | EL15(W)/LONG2      | Glassgreen, Elgin South     | Residential – existing LONG |
|                 | (,,                |                             | brought forward (reflecting |
|                 |                    | (South Glassgreen, and      | consent).                   |
|                 |                    | Crescent (north))           | ,                           |
|                 |                    | , , , ,                     |                             |
|                 | EL15(E)/LONG2      | Easter Linkwood and         | Residential – existing LONG |
|                 |                    | Linkwood, Elgin South       | brought forward (reflecting |
|                 |                    |                             | consent).                   |
|                 |                    | (Village Core East,         |                             |
|                 |                    | Meadows, and Village        |                             |
|                 |                    | Garden)                     |                             |
|                 | OPP6               | Spynie Hospital             | Change to residential from  |
|                 |                    |                             | Opportunity Site (OPP)-     |

|               |                               | existing designation. Site to incorporate part of R5 Spynie Hospital                                                                             |
|---------------|-------------------------------|--------------------------------------------------------------------------------------------------------------------------------------------------|
|               |                               | (Note: Dentist and Care Home removed from site boundary)                                                                                         |
| New           | Palmers Cross                 | Residential                                                                                                                                      |
| LONG          |                               |                                                                                                                                                  |
| EL10/ LONG1   | North East                    | LONG –existing designation. Boundary amended to exclude EL49 (see below) from LONG1. Excluding area EL9 which will now be Mixed Use.             |
| EL15 / LONG 2 | Elgin South                   | LONG – existing designation. (Note: Excluding parts with consent which will now be residential, see EL15 (E and W) above)                        |
| INDUSTRIAL    |                               |                                                                                                                                                  |
| 11            | Linkwood Industrial<br>Estate | Industrial Estate – existing designation. Boundary amended to identify tourism site at Premier Inn and Brewer's Fayre.                           |
| 12            | Chanonry Industrial<br>Estate | Industrial Estate – existing designation. Boundary amended to reflect the flood alleviation scheme.                                              |
| 13            | Moycroft Industrial Estate    | Industrial Estate – existing designation. Boundary extended to include waste management site and Scottish Water site.                            |
| 14            | Tyock Industrial Estate       | Industrial Estate- existing designation. Boundary extended to include part of I15 Grampian Road (Tyock Business Centre and Sandy Reid's Garage). |
| EL24/I5       | Pinefield Industrial Estate   | Industrial Estate – existing designation. Boundary extended to include EL24 to allow expansion of existing business.                             |
| 16            | Linkwood East                 | Industrial Estate – existing designation. Boundary extended to include full extent of Grampian Furnisher's consent.                              |