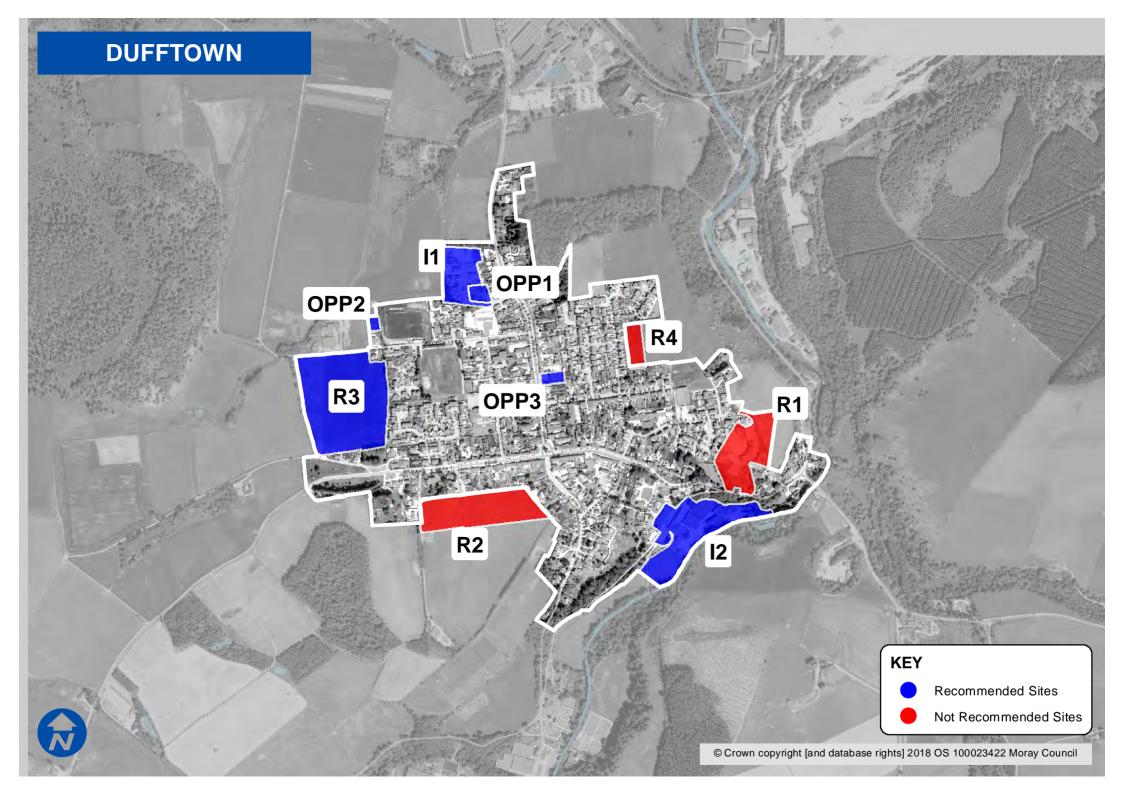

### **DUFFTOWN**

| Sites recommended for              | MIR Reference/<br>LDP'15 ref | Site name                 | Use                                                                    |
|------------------------------------|------------------------------|---------------------------|------------------------------------------------------------------------|
| inclusion in Proposed Plan         | R3                           | Hillside Farm             | Residential – existing designation                                     |
|                                    | OPP1                         | Auction Mart, Hill Street | Opportunity Site – amend existing designation to remove developed area |
|                                    | OPP2                         | Hill Street               | Opportunity Site – existing designation                                |
|                                    | OPP3                         | Balvenie Street           | Opportunity Site – existing designation                                |
|                                    | l1                           | Balvenie Street           | Industrial – existing designation                                      |
|                                    | 12                           | Mortlach Distillery       | Industrial – existing designation                                      |
| Sites recommended not              | MIR Reference/<br>LDP'15 ref | Site name                 | Reason                                                                 |
| to be included in<br>Proposed Plan | R1                           | Corsemaul Drive           | Drainage and access constraints                                        |
|                                    | R2                           | South of Conval Street    | Effectiveness and access constraints                                   |
|                                    | R4                           | Tomnamuidh                | Effectiveness and access constraints                                   |