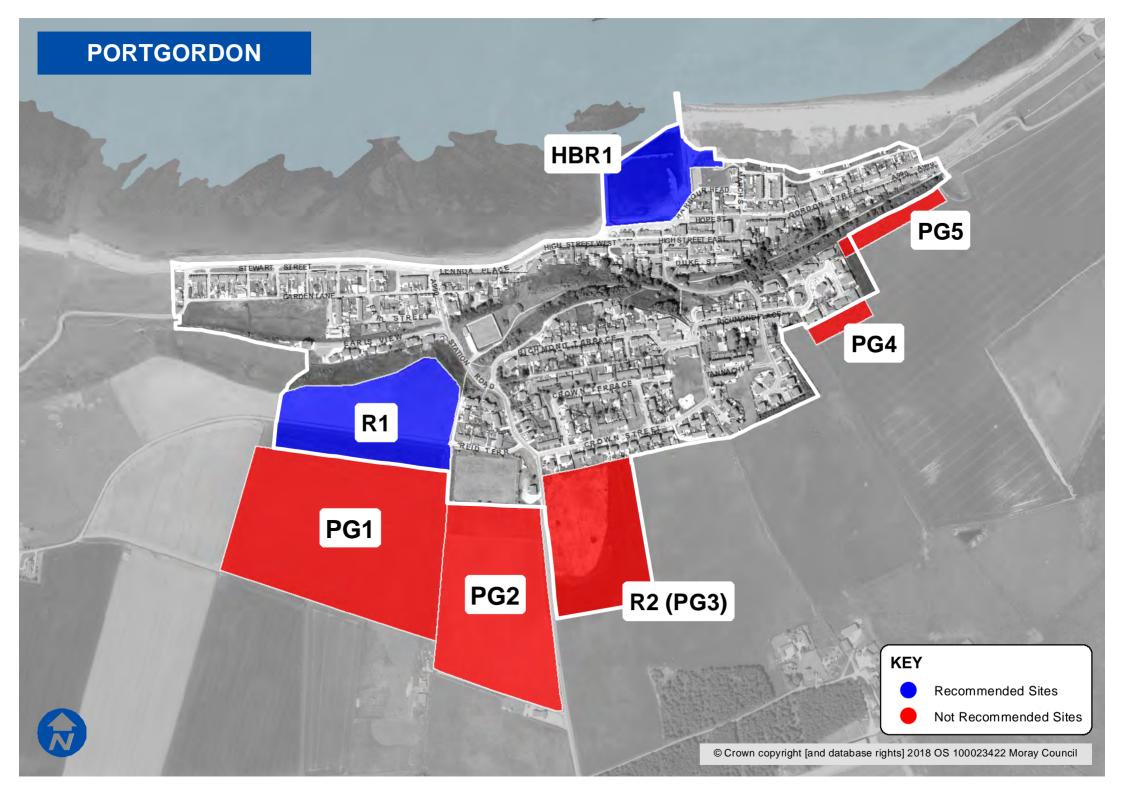

# **ABERLOUR**

| Sites recommended for | MIR Reference/               | Site name                           | Use                         |
|-----------------------|------------------------------|-------------------------------------|-----------------------------|
| inclusion in          | LDP'15 ref<br>R1 / AB2       | Chivas Field                        | Redesignate from            |
| Proposed Plan         | KI/ADZ                       | Cilivas Field                       | Residential to Industrial   |
| Proposed Plan         | R3                           | Tombain Farm                        |                             |
|                       | K5                           | TOMBAIN FARM                        | Residential – existing      |
|                       | OPP1                         | NASSY AVORUS                        | designation                 |
|                       | OPPI                         | Mary Avenue                         | Opportunity Site – existing |
|                       | 11                           | Aberlour                            | designation                 |
|                       | I1                           | Aberiour                            | Industrial – existing       |
|                       | 12                           | Alexander Biatille                  | designation                 |
|                       | 12                           | Aberlour Distillery                 | Industrial – existing       |
|                       | 10                           | 1                                   | designation                 |
|                       | 13                           | Mary Avenue                         | Industrial – existing       |
|                       |                              |                                     | designation                 |
|                       | 14                           | Fisherton                           | Industrial – existing       |
|                       |                              |                                     | designation                 |
| Sites requiring       | MIR Reference/               | Site name                           | Reason                      |
| further discussions   | LDP'15 ref                   |                                     |                             |
|                       | R4 / AB1                     | Speyview / Land at                  | Residential – amend         |
|                       |                              | Tombain Farm                        | existing designation to     |
|                       |                              |                                     | include area for            |
|                       |                              |                                     | pedestrian/cycle            |
|                       |                              |                                     | connectivity into Aberlour  |
|                       |                              |                                     | and small release of        |
|                       |                              |                                     | additional land for housing |
| Sites recommended not | MIR Reference/<br>LDP'15 ref | Site name                           | Reason                      |
| to be included in     | R2 / AB3                     | Braes of Allachie                   | Viability issues associated |
| Proposed Plan         | , -                          |                                     | with control over land to   |
|                       |                              |                                     | facilitate required road    |
|                       |                              |                                     | improvements.               |
|                       | LONG / AB5                   | Braes of Allachie (Phase            | Viability issues associated |
|                       | , -                          | 2)                                  | with control over land to   |
|                       |                              | ,                                   | facilitate required road    |
|                       |                              |                                     | improvements.               |
|                       | AB1                          | Land at Tombain Farm                | Scale of development and    |
|                       |                              | 1 1 1 1 1 1 2 1 1 2 1 1 1 2 1 1 1 1 | unable to achieve           |
|                       |                              |                                     | acceptable means of access. |