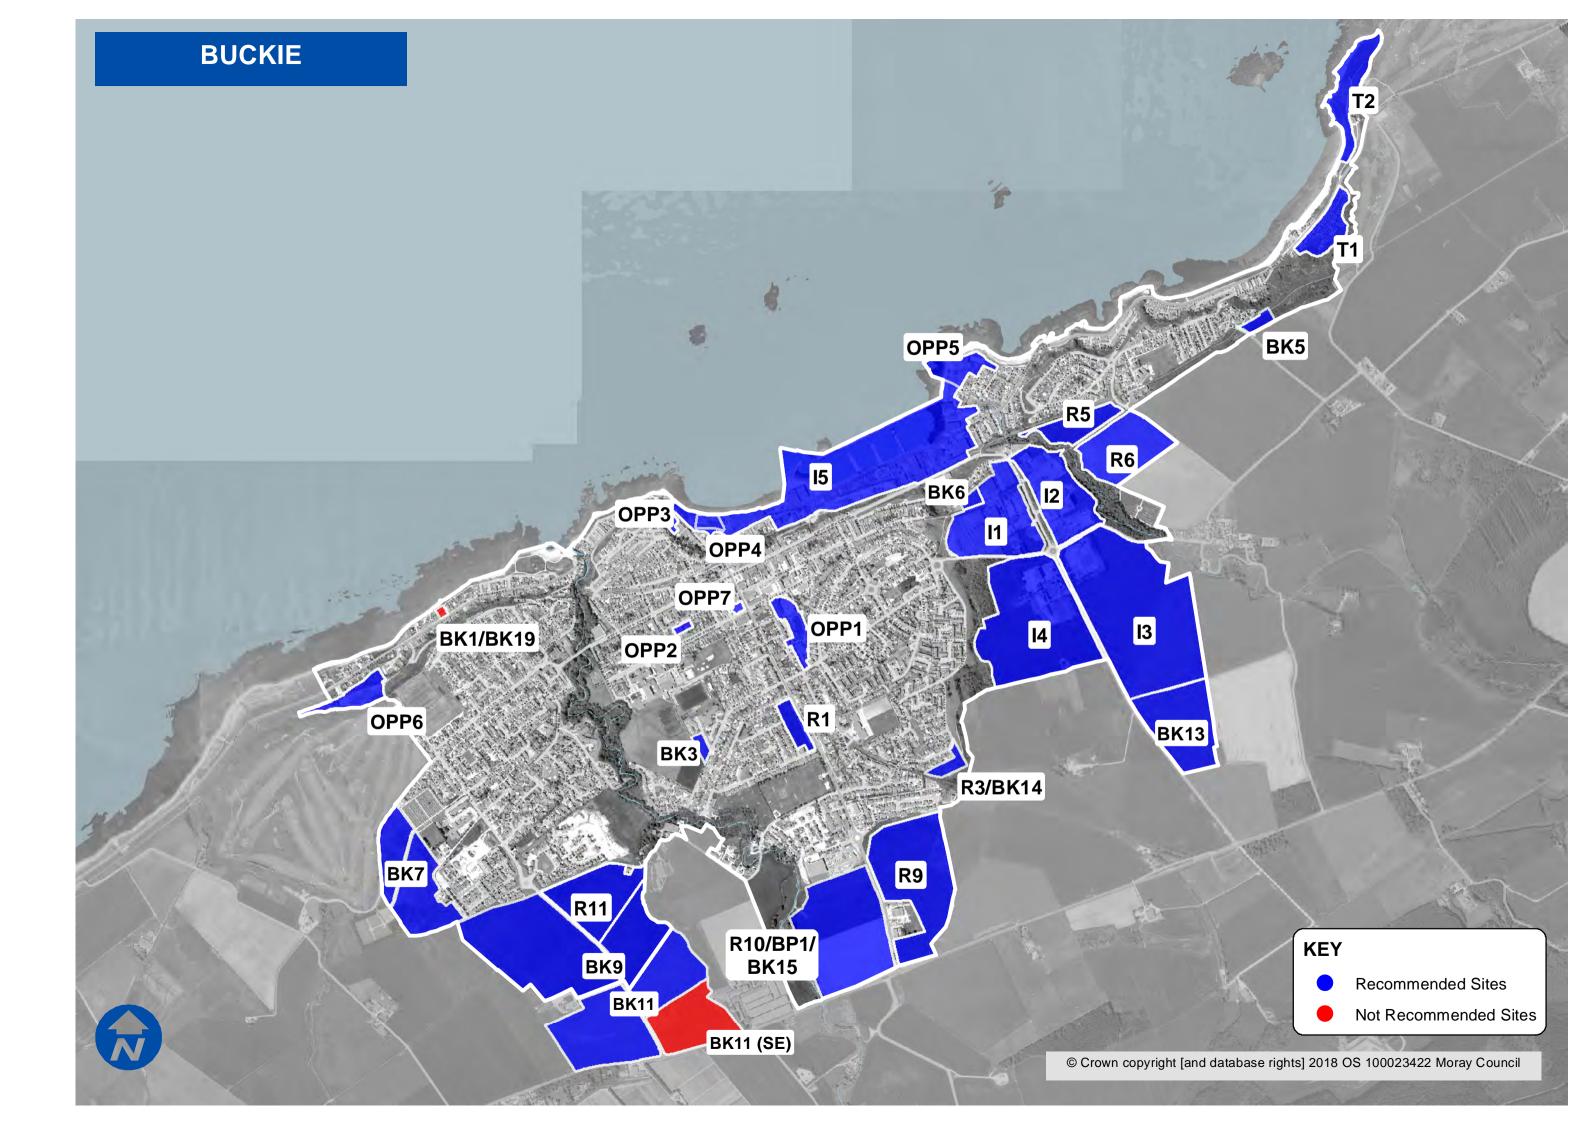

### **BUCKIE**

| Sites           | MIR Reference/ | Site name                | Use                                     |
|-----------------|----------------|--------------------------|-----------------------------------------|
| recommended for | LDP'15 ref     |                          |                                         |
| inclusion in    |                |                          |                                         |
| Proposed Plan   | BK3            | Land at Ardach Health    | Residential                             |
|                 |                | Centre                   |                                         |
|                 | BK5            | Station Road, Portessie  | Residential                             |
|                 | BK6            | Land at March Road (I1)  | Opportunity site                        |
|                 | BK7            | Land at Muirton          | Residential                             |
|                 | BK9            | Land to south west of    | Residential                             |
|                 |                | Buckie                   |                                         |
|                 | BK11           | Land to south west of    | Allocate as LONG                        |
|                 |                | Buckie                   |                                         |
|                 | BK13           | Land south of March road | Strategic reserve of                    |
|                 |                |                          | employment land                         |
|                 | R3/BK14        | Archibald Grove          | Residential                             |
|                 | BK15/BP1/R10   | High Street              | Merge with R10 and BP1 to               |
|                 | -              |                          | form mixed use site                     |
|                 | R1             | Burnbank                 | Residential – existing                  |
|                 |                | 5 111 (2)                | designation                             |
|                 | R5             | Rathburn (N)             | Residential – existing                  |
|                 | DC             | Dath house (C)           | designation                             |
|                 | R6             | Rathburn (S)             | Residential – existing                  |
|                 | DO (a)         | High Stroot              | designation                             |
|                 | R9 (e)         | High Street              | Residential – existing                  |
|                 | R11            | Barhill Road             | designation  Residential – existing     |
|                 | VII            | Barriii Koau             | designation                             |
|                 | I1 (NW)        | March Road               | Industrial Estate – existing            |
|                 | II (INVV)      | IVIAI CII KOau           | designation                             |
|                 | I2 (NE)        | March Road               | Industrial Estate – existing            |
|                 | 12 (INL)       | Iviai Cii Noad           | designation                             |
|                 | 13 (SE)        | March Road               | Industrial Estate – existing            |
|                 | 15 (3L)        | Iviai Cii Noad           | designation                             |
|                 | 14             | Maltings                 | Business Area – existing                |
|                 | 17             | iviaitings               | designation                             |
|                 | 15             | Harbour Area             | Business area – existing                |
|                 | 15             | That boat 74 ca          | designation                             |
|                 | OPP1           | Highland Yards           | Opportunity site– existing              |
|                 | 0111           | Thighland Taras          | designation                             |
|                 | OPP2           | Blairdaff Street         | Opportunity site– existing              |
|                 | <u>-</u>       | 5.6 66 66.66             | designation                             |
|                 | OPP3           | Barron Street            | Opportunity site– existing              |
|                 |                |                          | designation                             |
|                 | OPP4           | Bank Street              | Opportunity site– existing              |
|                 |                |                          | designation                             |
|                 | OPP5           | Former Jones Shipyard    | Opportunity site– existing              |
|                 |                | ,,,,,,                   | designation                             |
|                 | OPP6           | Former Grampian Pork     | Opportunity site– existing              |
|                 |                | •                        | , , , , , , , , , , , , , , , , , , , , |

|                                      |                              | Factory                              | designation                                |
|--------------------------------------|------------------------------|--------------------------------------|--------------------------------------------|
|                                      | OPP7                         | Former Millbank Garage               | Opportunity site– existing                 |
|                                      |                              | Site                                 | designation                                |
|                                      | T1                           | Strathlene Caravan Park              | Tourism site – existing                    |
|                                      |                              |                                      | designation                                |
|                                      | T2                           | Coastal Strip, Strathlene            | Tourism site – existing                    |
|                                      |                              |                                      | designation                                |
|                                      |                              |                                      |                                            |
| Sites                                | MIR Reference/               | Site name                            | Reason                                     |
| Sites recommended not                | MIR Reference/<br>LDP'15 ref | Site name                            | Reason                                     |
|                                      | •                            | Site name  Land at 86-94 Main Street | Reason Site is covered by ENV              |
| recommended not                      | LDP'15 ref                   |                                      |                                            |
| recommended not to be included in    | LDP'15 ref                   |                                      | Site is covered by ENV                     |
| recommended not<br>to be included in | LDP'15 ref                   |                                      | Site is covered by ENV designation and has |