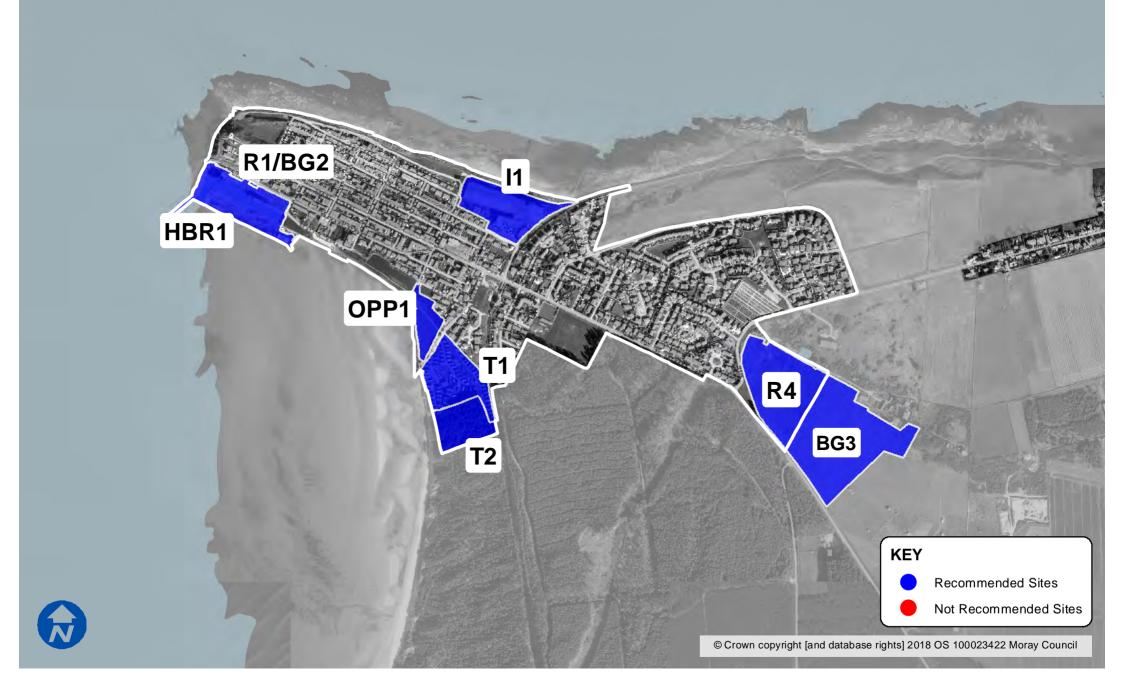

#### **BURGHEAD**

| Sites recommended for              | MIR Reference/<br>LDP'15 ref | Site name              | Use                                        |
|------------------------------------|------------------------------|------------------------|--------------------------------------------|
| inclusion in<br>Proposed Plan      | R1 / BG2                     | North Quay, Harbour    | Residential – existing designation         |
|                                    | R4                           | Clarkly Hill           | Residential – existing designation         |
|                                    | BG3                          | Clarkly Hill           | Residential - LONG                         |
|                                    | OPP1                         | West Foreshore         | Opportunity Site – existing designation    |
|                                    | HBR1                         | Harbour Area           | Business activities – existing designation |
|                                    | l1                           | Burghead Maltings      | Industrial – existing designation          |
|                                    | T1                           | Caravan Park           | Tourism – existing designation             |
|                                    | T2                           | Caravan Park Extension | Tourism – existing designation             |
| Sites recommended not              | MIR Reference/<br>LDP'15 ref | Site name              | Reason                                     |
| to be included in<br>Proposed Plan | N/A                          |                        |                                            |

# **BURGHEAD**