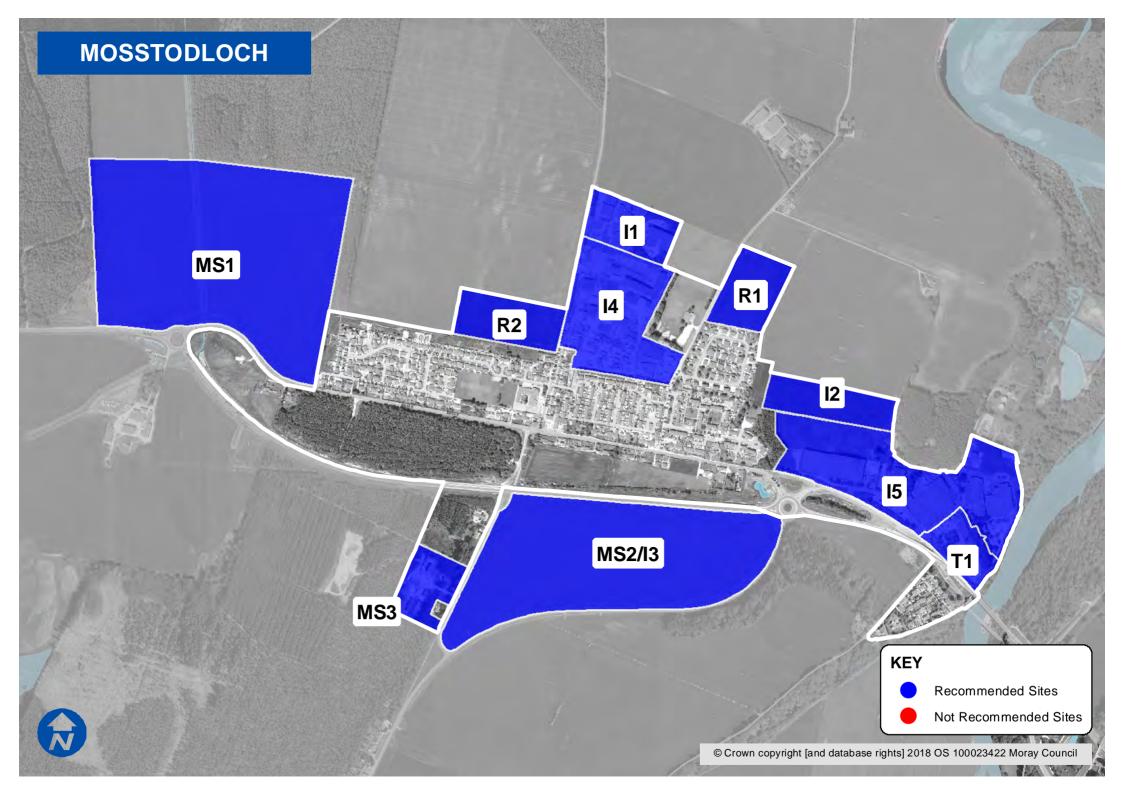

tion.                                            |
|                                    | MS1                          | Land West of<br>Mosstodloch      | Industrial Estate (with part identified as LONG for a strategic reserve)        |
|                                    | MS2 and I3                   | South of A96 Bypass              | LONG for mix of uses – including minimum of 8ha of employment land.             |
| Sites recommended not              | MIR Reference/<br>LDP'15 ref | Site name                        | Reason                                                                          |
| to be included in<br>Proposed Plan | N/A                          |                                  |                                                                                 |



## **NEWMILL**

| Sites recommended for inclusion in | MIR Reference/<br>LDP'15 ref | Site name               | Use                                                                       |
|------------------------------------|------------------------------|-------------------------|---------------------------------------------------------------------------|
| Proposed Plan                      | R1                           | Isla Road               | Residential – existing designation                                        |
|                                    | OPP1                         | The Square              | Opportunity site – existing designation                                   |
|                                    | R2                           | Gap Sites/Sub Divisions