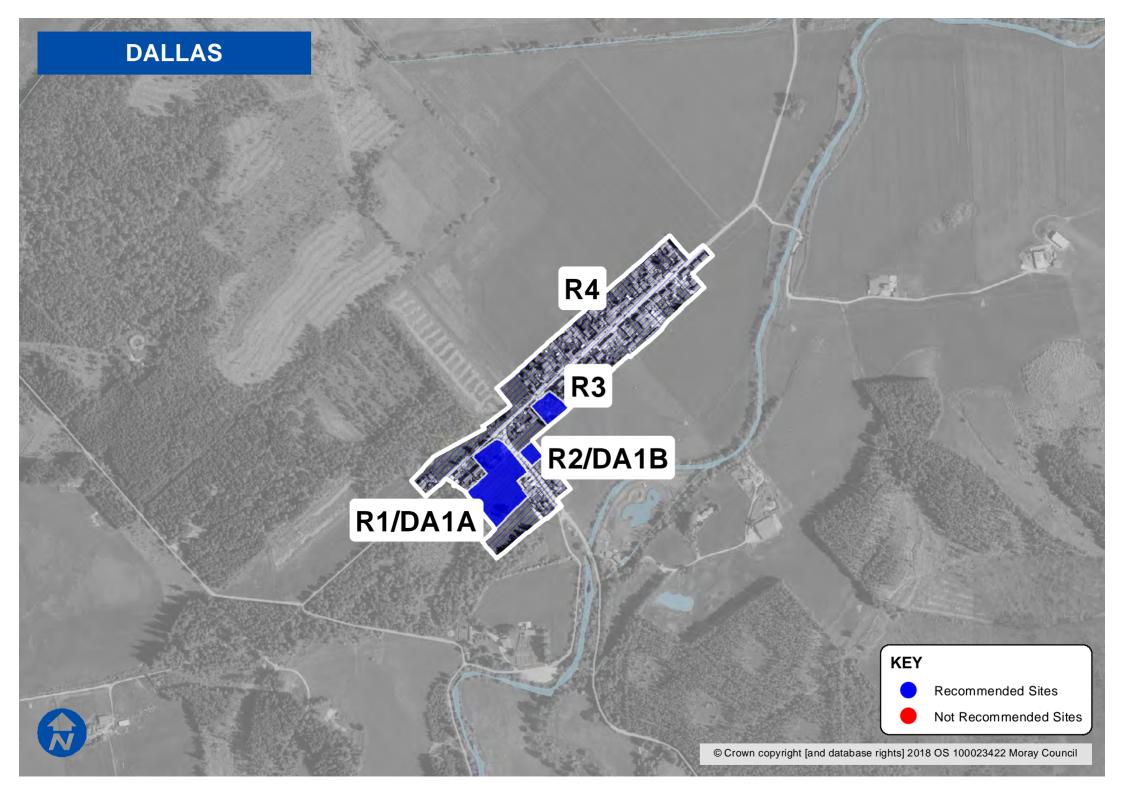

# **DALLAS**

| Sites recommended for              | MIR Reference/<br>LDP'15 ref | Site name                            | Use                                |
|------------------------------------|------------------------------|--------------------------------------|------------------------------------|
| inclusion in<br>Proposed Plan      | R1 / DA1A                    | Dallas School West                   | Residential – existing designation |
|                                    | R2 / DA1B                    | Dallas School East                   | Residential – existing designation |
|                                    | R3                           | Former Filling Station               | Residential – existing designation |
|                                    | R4                           | Sub-Division/Backland<br>Development | Residential – existing designation |
| Sites recommended not              | MIR Reference/<br>LDP'15 ref | Site name                            | Reason                             |
| to be included in<br>Proposed Plan | N/A                          |                                      |                                    |