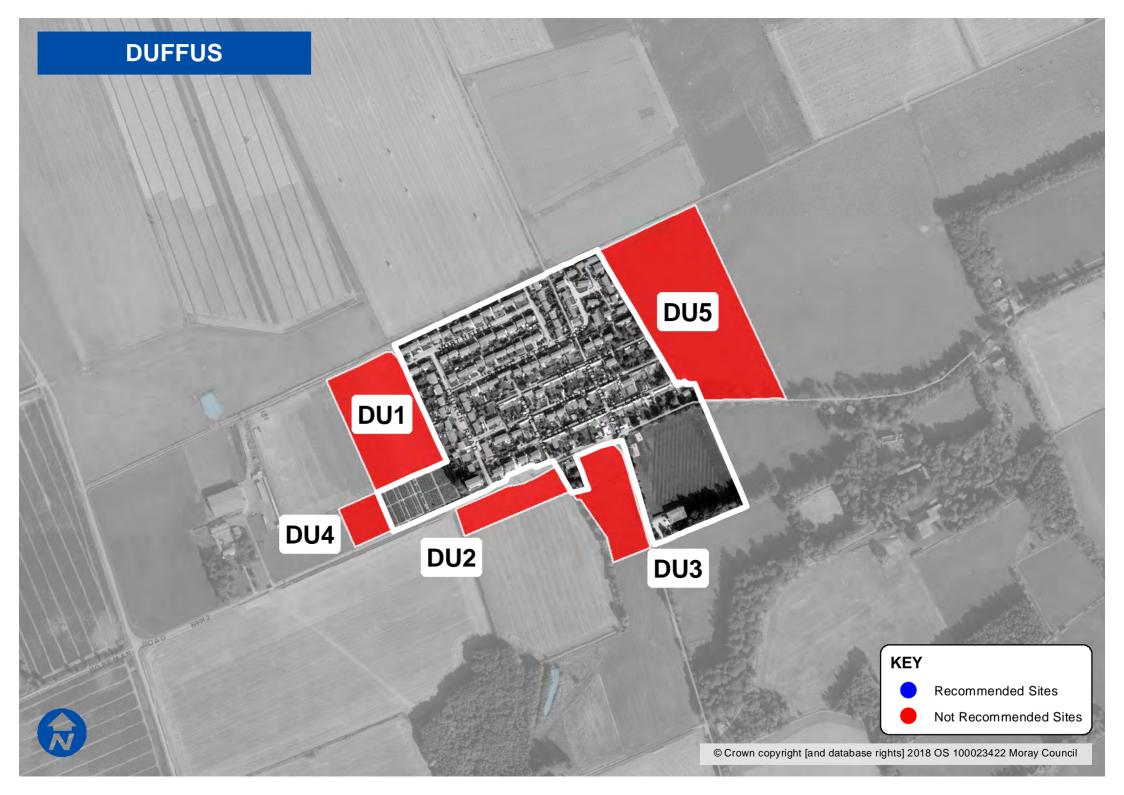

### **DUFFUS**

| Sites recommended for                  | MIR Reference/<br>LDP'15 ref | Site name                       | Use                                                                              |
|----------------------------------------|------------------------------|---------------------------------|----------------------------------------------------------------------------------|
| inclusion in Proposed Plan             | N/A                          |                                 |                                                                                  |
| Sites recommended                      | MIR Reference/<br>LDP'15 ref | Site name                       | Reason                                                                           |
| not to be included<br>in Proposed Plan | DU1                          | Land to West of Duffus          | Impact on character of Duffus<br>and the planned form of the<br>original village |
|                                        | DU2                          | Land to South of Duffus         | Withdrawn                                                                        |
|                                        | DU3                          | Land to South of Duffus         | Withdrawn                                                                        |
|                                        | DU4                          | Land to South West of<br>Duffus | Withdrawn                                                                        |
|                                        | DU5                          | Land to East of Duffus          | Impact on character of Duffus and the planned form of the original village       |