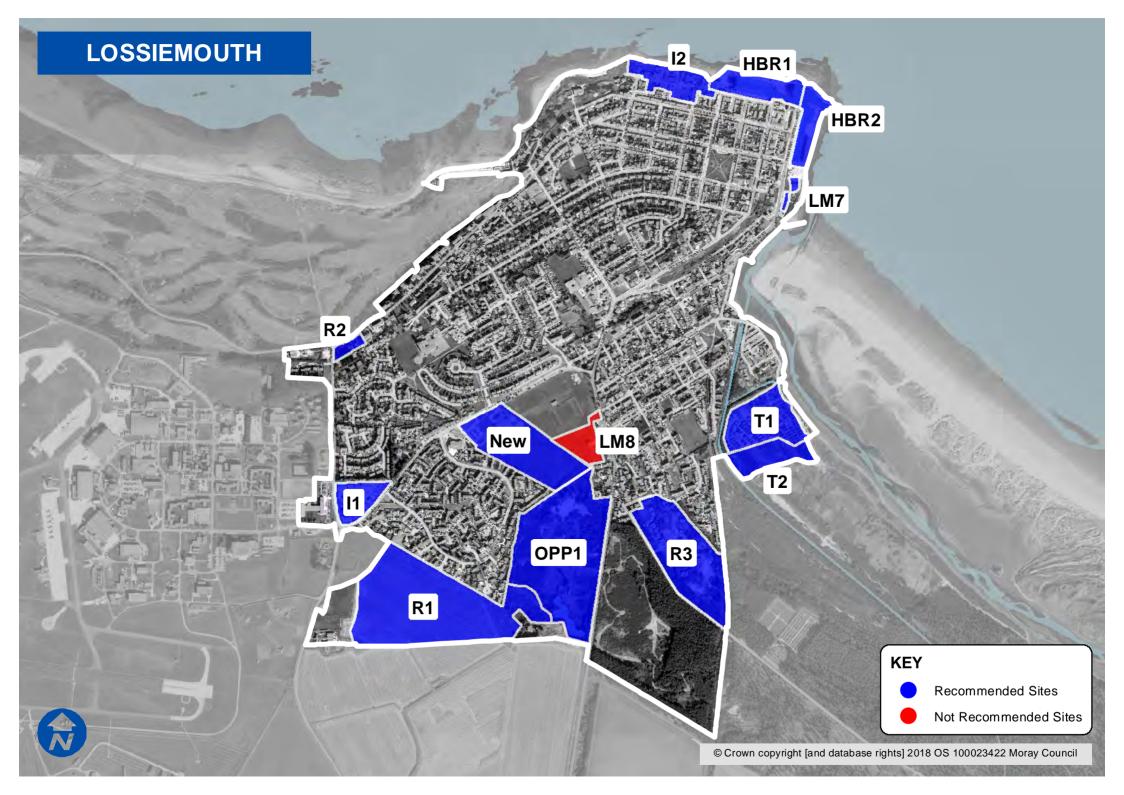

F)  – reserved for redevelopment of Lossiemouth High School.                    |
|                                    | HBR1, HBR2                   | Harbour                                                    | Harbour designation suitable for tourism, recreational and residential proposals. – Existing designation. |
| Sites recommended not              | MIR Reference/<br>LDP'15 ref | Site name                                                  | Reason                                                                                                    |
| to be included in<br>Proposed Plan | LM8                          | Elgin Road                                                 | Unacceptable loss of open space.                                                                          |



### **MOSSTODLOCH**

| Sites recommended for              | MIR Reference/<br>LDP'15 ref | Site name                        | Use                                                                             |
|------------------------------------|------------------------------|----------------------------------|---------------------------------------------------------------------------------|
| inclusion in<br>Proposed Plan      | R1, R2                       | Stynie Road*, Garmouth<br>Road   | Residential – existing designation. (*Increase in capacity to reflect consent.) |
|                                    | MS3                          | Balnacoull                       | Residential                                                                     |
|