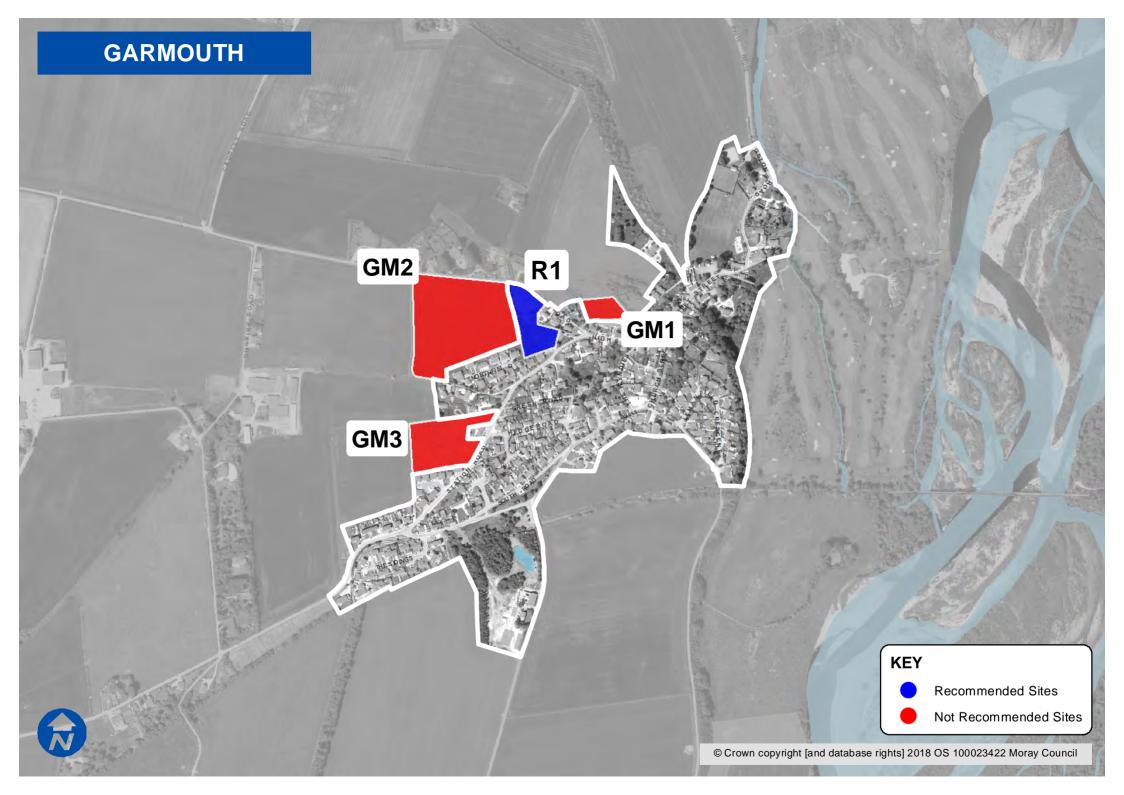

# **ABERLOUR**

| Sites recommended for | MIR Reference/               | Site name                           | Use                         |
|-----------------------|------------------------------|-------------------------------------|-----------------------------|
| inclusion in          | LDP'15 ref<br>R1 / AB2       | Chivas Field                        | Redesignate from            |
| Proposed Plan         | KI/ADZ                       | Cilivas Field                       | Residential to Industrial   |
| Proposed Plan         | R3                           | Tombain Farm                        |                             |
|                       | K5                           | TOMBAIN FARM                        | Residential – existing      |
|                       | OPP1                         | NASSY AVORUS                        | designation                 |
|                       | OPPI                         | Mary Avenue                         | Opportunity Site – existing |
|                       | 11                           | Aberlour                            | designation                 |
|                       | I1                           | Aberiour                            | Industrial – existing       |
|                       | 12                           | Alexander Biatille                  | designation                 |
|                       | 12                           | Aberlour Distillery                 | Industrial – existing       |
|                       | 10                           | 1                                   | designation                 |
|                       | 13                           | Mary Avenue                         | Industrial – existing       |
|                       |                              |                                     | designation                 |
|                       | 14                           | Fisherton                           | Industrial – existing       |
|                       |                              |                                     | designation                 |
| Sites requiring       | MIR Reference/               | Site name                           | Reason                      |
| further discussions   | LDP'15 ref                   |                                     |                             |
|                       | R4 / AB1                     | Speyview / Land at                  | Residential – amend         |
|                       |                              | Tombain Farm                        | existing designation to     |
|                       |                              |                                     | include area for            |
|                       |                              |                                     | pedestrian/cycle            |
|                       |                              |                                     | connectivity into Aberlour  |
|                       |                              |                                     | and small release of        |
|                       |                              |                                     | additional land for housing |
| Sites recommended not | MIR Reference/<br>LDP'15 ref | Site name                           | Reason                      |
| to be included in     | R2 / AB3                     | Braes of Allachie                   | Viability issues associated |
| Proposed Plan         | , -                          |                                     | with control over land to   |
|                       |                              |                                     | facilitate required road    |
|                       |                              |                                     | improvements.               |
|                       | LONG / AB5                   | Braes of Allachie (Phase            | Viability issues associated |
|                       | , -                          | 2)                                  | with control over land to   |
|                       |                              | ,                                   | facilitate required road    |
|                       |                              |                                     | improvements.               |
|                       | AB1                          | Land at Tombain Farm                | Scale of development and    |
|                       |                              | 1 1 1 1 1 1 2 1 1 2 1 1 1 2 1 1 1 1 | unable to achieve           |
|                       |                              |                                     | acceptable means of access. |