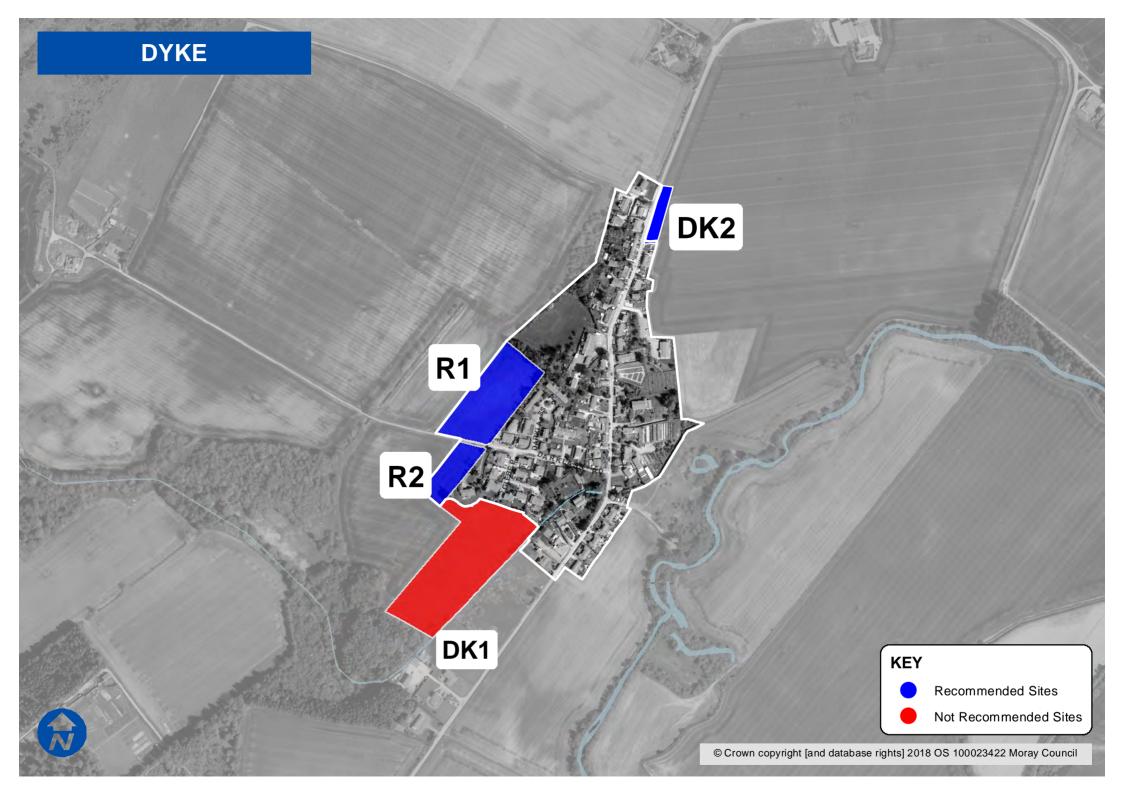

# **DYKE**

| Sites recommended for              | MIR Reference/<br>LDP'15 ref | Site name            | Use                                                                                                              |
|------------------------------------|------------------------------|----------------------|------------------------------------------------------------------------------------------------------------------|
| inclusion in Proposed Plan         | R1                           | North Darklass Road  | Residential – existing designation                                                                               |
|                                    | R2                           | South Darklass Road  | Residential – existing designation                                                                               |
|                                    | DK2                          | Fir Park Road        | Residential                                                                                                      |
| Sites recommended not              | MIR Reference/<br>LDP'15 ref | Site name            | Reason                                                                                                           |
| to be included in<br>Proposed Plan | DK1                          | Land to East of Dyke | Impact on character of village and demand can be met elsewhere in existing allocations which remain undeveloped. |