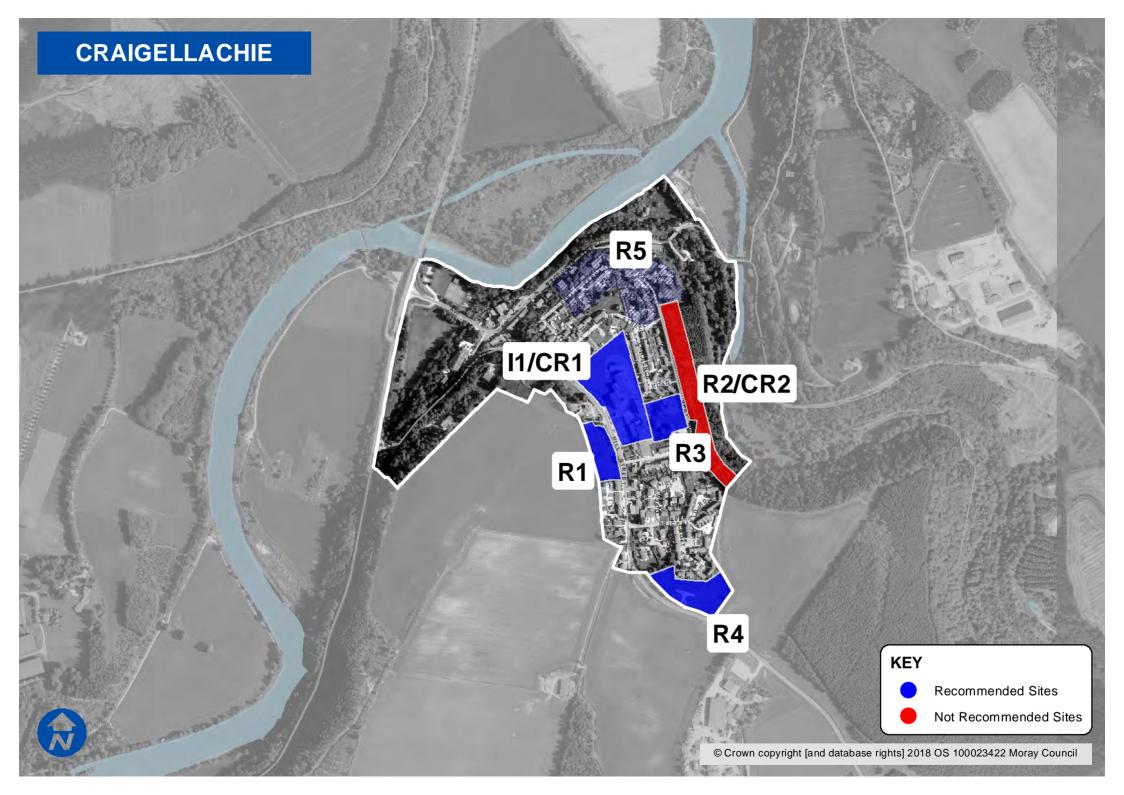

# **CRAIGELLACHIE**

| Sites recommended for | MIR Reference/<br>LDP'15 ref | Site name              | Use                          |
|-----------------------|------------------------------|------------------------|------------------------------|
| inclusion in          | R1                           | Edward Avenue          | Residential – existing       |
| Proposed Plan         |                              |                        | designation                  |
|                       | R3                           | Site of Former Brewery | Residential – existing       |
|                       |                              |                        | designation                  |
|                       | R4                           | Brickfield             | Residential – existing       |
|                       |                              |                        | designation                  |
|                       | R5                           | Sub-Division/Backland  | Residential – existing       |
|                       |                              | Development            | designation                  |
|                       | I1 / CR1                     | Distillery             | Industrial – amend existing  |
|                       |                              |                        | designation to exclude site  |
|                       |                              |                        | at Old Cooperage             |
| Sites                 | MIR Reference/               | Site name              | Reason                       |
| recommended not       | LDP'15 ref                   |                        |                              |
| to be included in     | R2 / CR2                     | Spey Road              | Concerns regarding viability |
| <b>Proposed Plan</b>  |                              |                        | and loss of significant      |
|                       |                              |                        | woodland to accommodate      |
|                       |                              |                        | development.                 |