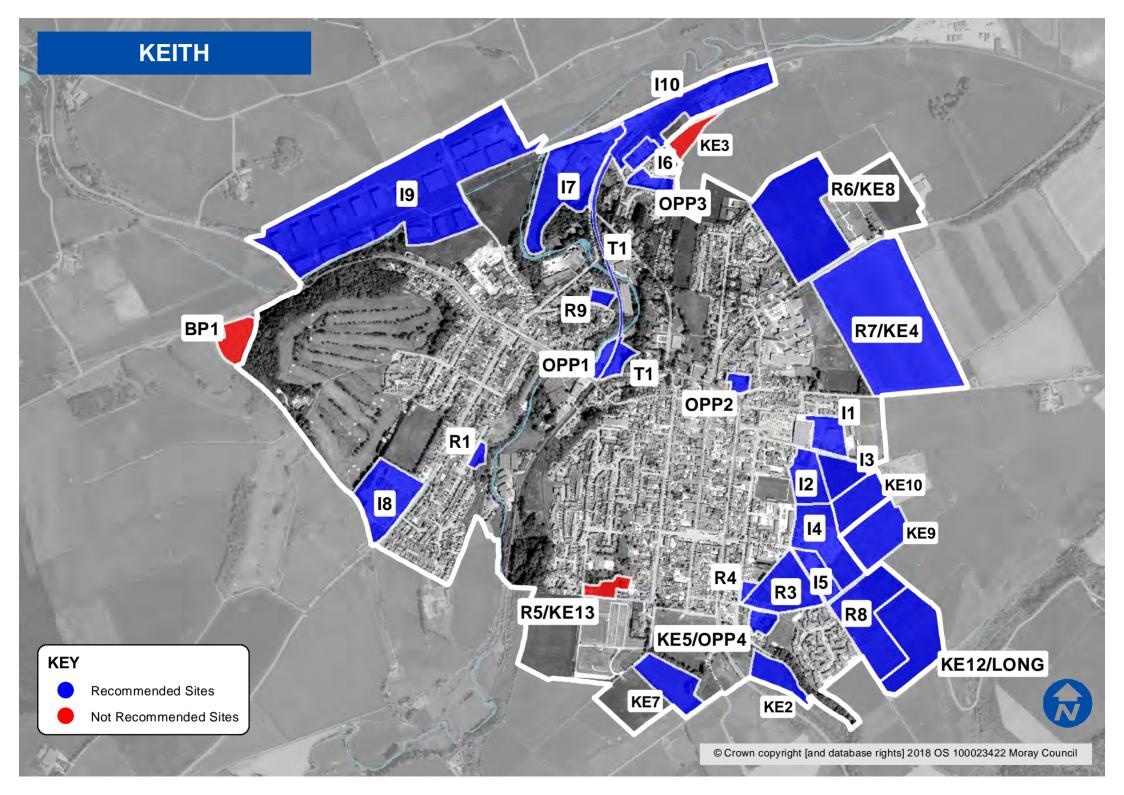

# **ABERLOUR**

| Sites recommended for | MIR Reference/               | Site name                           | Use                         |
|-----------------------|------------------------------|-------------------------------------|-----------------------------|
| inclusion in          | LDP'15 ref<br>R1 / AB2       | Chivas Field                        | Redesignate from            |
| Proposed Plan         | KI/ADZ                       | Cilivas Field                       | Residential to Industrial   |
| Proposed Plan         | R3                           | Tombain Farm                        |                             |
|                       | K5                           | TOMBAIN FARM                        | Residential – existing      |
|                       | OPP1                         | NASSY AVORUS                        | designation                 |
|                       | OPPI                         | Mary Avenue                         | Opportunity Site – existing |
|                       | 11                           | Aberlour                            | designation                 |
|                       | I1                           | Aberiour                            | Industrial – existing       |
|                       | 12                           | Alexander Biatille                  | designation                 |
|                       | 12                           | Aberlour Distillery                 | Industrial – existing       |
|                       | 10                           | 1                                   | designation                 |
|                       | 13                           | Mary Avenue                         | Industrial – existing       |
|                       |                              |                                     | designation                 |
|                       | 14                           | Fisherton                           | Industrial – existing       |
|                       |                              |                                     | designation                 |
| Sites requiring       | MIR Reference/               | Site name                           | Reason                      |
| further discussions   | LDP'15 ref                   |                                     |                             |
|                       | R4 / AB1                     | Speyview / Land at                  | Residential – amend         |
|                       |                              | Tombain Farm                        | existing designation to     |
|                       |                              |                                     | include area for            |
|                       |                              |                                     | pedestrian/cycle            |
|                       |                              |                                     | connectivity into Aberlour  |
|                       |                              |                                     | and small release of        |
|                       |                              |                                     | additional land for housing |
| Sites recommended not | MIR Reference/<br>LDP'15 ref | Site name                           | Reason                      |
| to be included in     | R2 / AB3                     | Braes of Allachie                   | Viability issues associated |
| Proposed Plan         | , -                          |                                     | with control over land to   |
|                       |                              |                                     | facilitate required road    |
|                       |                              |                                     | improvements.               |
|                       | LONG / AB5                   | Braes of Allachie (Phase            | Viability issues associated |
|                       | , -                          | 2)                                  | with control over land to   |
|                       |                              | ,                                   | facilitate required road    |
|                       |                              |                                     | improvements.               |
|                       | AB1                          | Land at Tombain Farm                | Scale of development and    |
|                       |                              | 1 1 1 1 1 1 2 1 1 2 1 1 1 2 1 1 1 1 | unable to achieve           |
|                       |                              |                                     | acceptable means of access. |