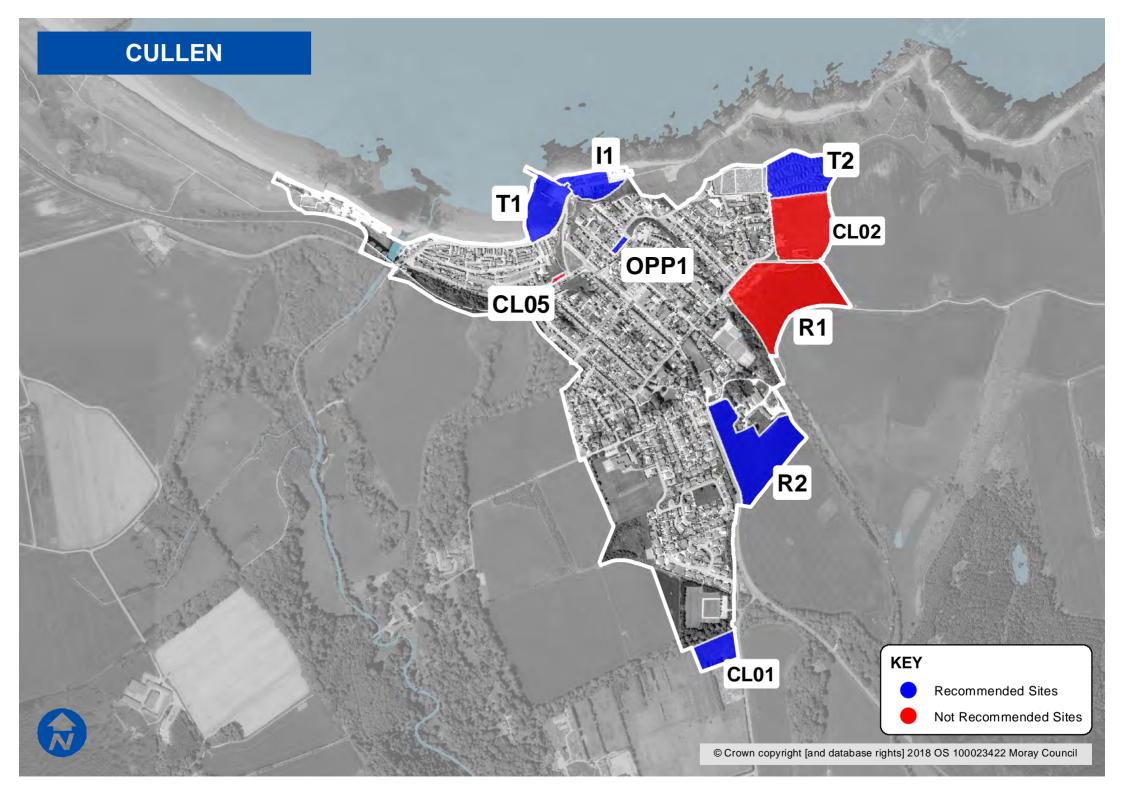

### **CULLEN**

| Sites recommended for              | MIR Reference/<br>LDP'15 ref | Site name                               | Use                                                                                                                                                                              |
|------------------------------------|------------------------------|-----------------------------------------|----------------------------------------------------------------------------------------------------------------------------------------------------------------------------------|
| inclusion in                       | CL01                         | Land opposite Cullen                    | New site – Use classes                                                                                                                                                           |
| Proposed Plan                      | R2                           | cemetery Seafield Road                  | (4,5,6)  Residential – existing designation                                                                                                                                      |
|                                    | l1                           | Port Long Road                          | Existing site – Re-designate as an opportunity site.                                                                                                                             |
|                                    | OPP1                         | Blantyre Street                         | Opportunity site – existing designation                                                                                                                                          |
|                                    | T1                           | Harbour                                 | Tourism – existing designation                                                                                                                                                   |
|                                    | T2                           | Caravan site                            | Site to remain as caravan site – existing designation                                                                                                                            |
| Sites recommended not              | MIR Reference/<br>LDP'15 ref | Site name                               | Reason                                                                                                                                                                           |
| to be included in<br>Proposed Plan | CL02                         | Site adjacent to Cullen<br>Caravan park | Retain as ENV and maintain pitch provision                                                                                                                                       |
|                                    | R1                           | Seafield Place                          | Long standing site that has been in successive plans with no developer interest. Site is in a prominent location.                                                                |
|                                    | CL05                         | ENV at Bayview Road                     | Site is in a prominent location and is covered by an ENV designation. Opportunities for redevelopment of the site should be explored through the development management process. |