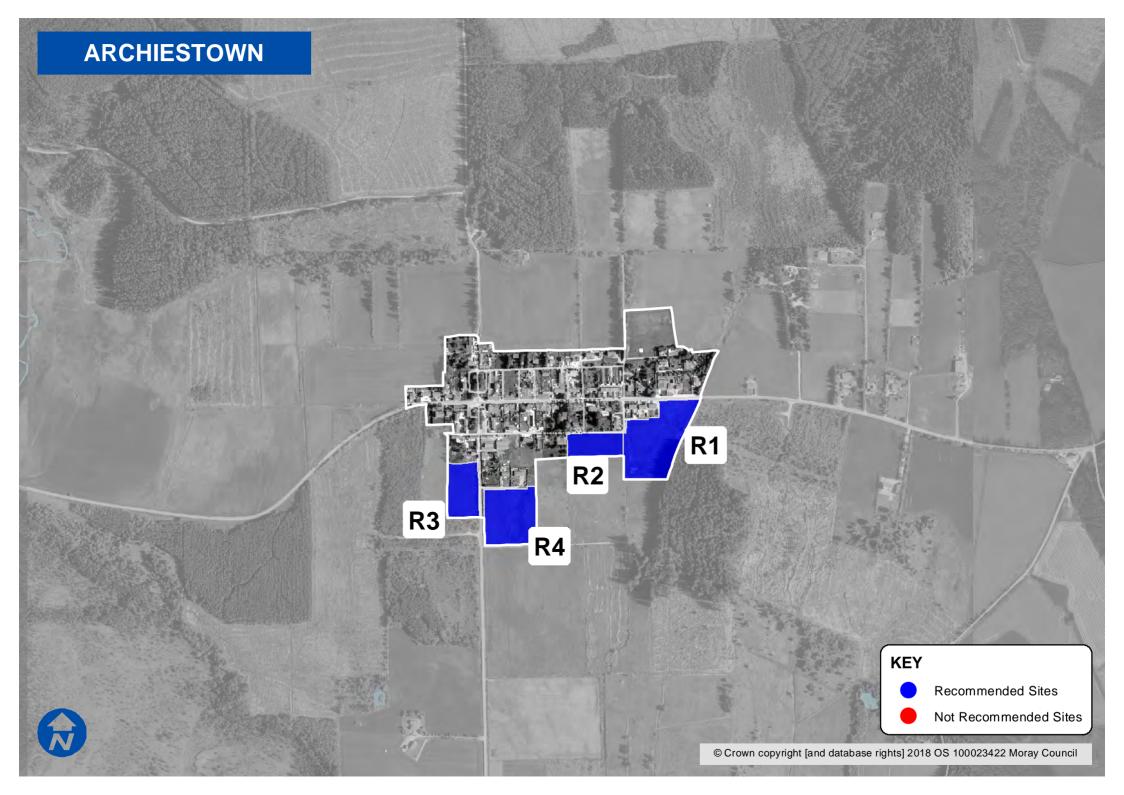

# **ARCHIESTOWN**

| Sites recommended for | MIR Reference/<br>LDP'15 ref | Site name          | Use                    |
|-----------------------|------------------------------|--------------------|------------------------|
| inclusion in          | R1                           | East End           | Residential – existing |
| Proposed Plan         |                              |                    | designation            |
|                       | R2                           | South Lane         | Residential – existing |
|                       |                              |                    | designation            |
|                       | R3                           | West End           | Residential – existing |
|                       |                              |                    | designation            |
|                       | R4                           | South of Viewmount | Residential – existing |
|                       |                              |                    | designation            |
| Sites                 | MIR Reference/               | Site name          | Reason                 |
| recommended not       | LDP'15 ref                   |                    |                        |
| to be included in     | N/A                          |                    |                        |
| Proposed Plan         |                              |                    |                        |