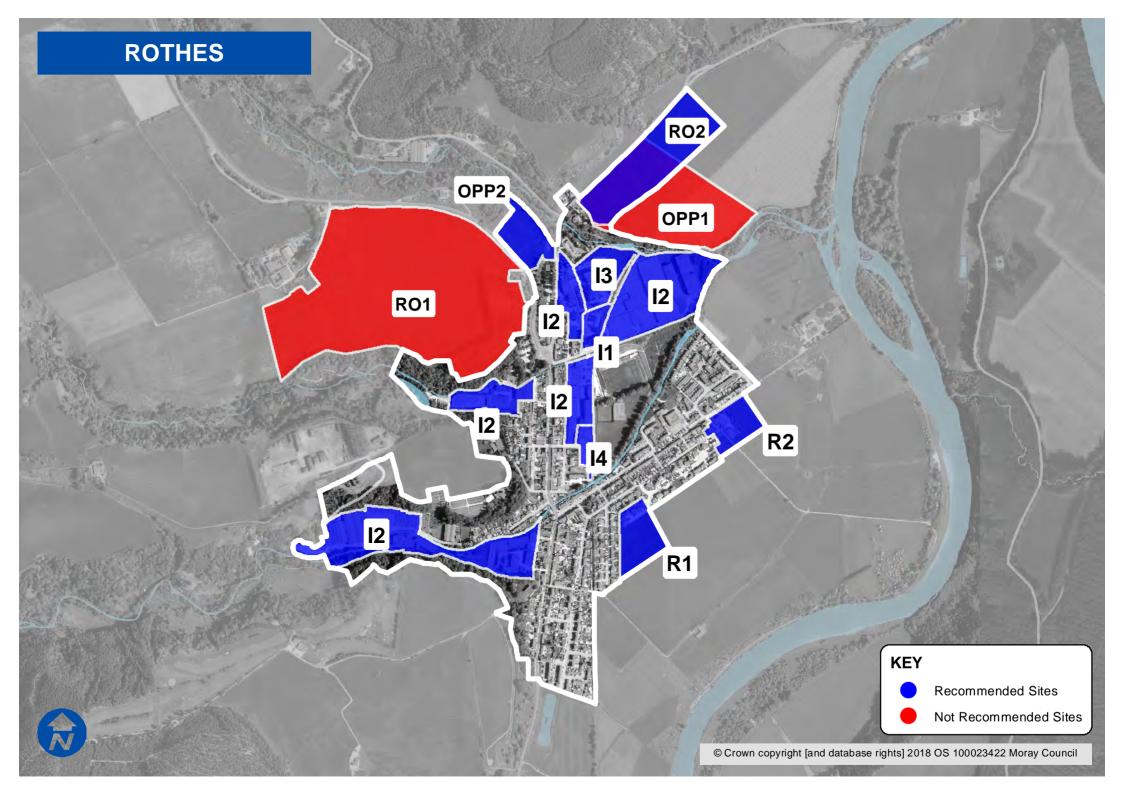

# **ABERLOUR**

| Sites recommended for | MIR Reference/               | Site name                           | Use                         |
|-----------------------|------------------------------|-------------------------------------|-----------------------------|
| inclusion in          | LDP'15 ref<br>R1 / AB2       | Chivas Field                        | Redesignate from            |
| Proposed Plan         | KI/ADZ                       | Cilivas Field                       | Residential to Industrial   |
| Proposed Plan         | R3                           | Tombain Farm                        |                             |
|                       | K5                           | TOMBAIN FARM                        | Residential – existing      |
|                       | OPP1                         | NASSY AVORUS                        | designation                 |
|                       | OPPI                         | Mary Avenue                         | Opportunity Site – existing |
|                       | 11                           | Aberlour                            | designation                 |
|                       | I1                           | Aberiour                            | Industrial – existing       |
|                       | 12                           | Alexander Biatille                  | designation                 |
|                       | 12                           | Aberlour Distillery                 | Industrial – existing       |
|                       | 10                           | 1                                   | designation                 |
|                       | 13                           | Mary Avenue                         | Industrial – existing       |
|                       |                              |                                     | designation                 |
|                       | 14                           | Fisherton                           | Industrial – existing       |
|                       |                              |                                     | designation                 |
| Sites requiring       | MIR Reference/               | Site name                           | Reason                      |
| further discussions   | LDP'15 ref                   |                                     |                             |
|                       | R4 / AB1                     | Speyview / Land at                  | Residential – amend         |
|                       |                              | Tombain Farm                        | existing designation to     |
|                       |                              |                                     | include area for            |
|                       |                              |                                     | pedestrian/cycle            |
|                       |                              |                                     | connectivity into Aberlour  |
|                       |                              |                                     | and small release of        |
|                       |                              |                                     | additional land for housing |
| Sites recommended not | MIR Reference/<br>LDP'15 ref | Site name                           | Reason                      |
| to be included in     | R2 / AB3                     | Braes of Allachie                   | Viability issues associated |
| Proposed Plan         | , -                          |                                     | with control over land to   |
|                       |                              |                                     | facilitate required road    |
|                       |                              |                                     | improvements.               |
|                       | LONG / AB5                   | Braes of Allachie (Phase            | Viability issues associated |
|                       | , -                          | 2)                                  | with control over land to   |
|                       |                              | ,                                   | facilitate required road    |
|                       |                              |                                     | improvements.               |
|                       | AB1                          | Land at Tombain Farm                | Scale of development and    |
|                       |                              | 1 1 1 1 1 1 2 1 1 2 1 1 1 2 1 1 1 1 | unable to achieve           |
|                       |                              |                                     | acceptable means of access. |