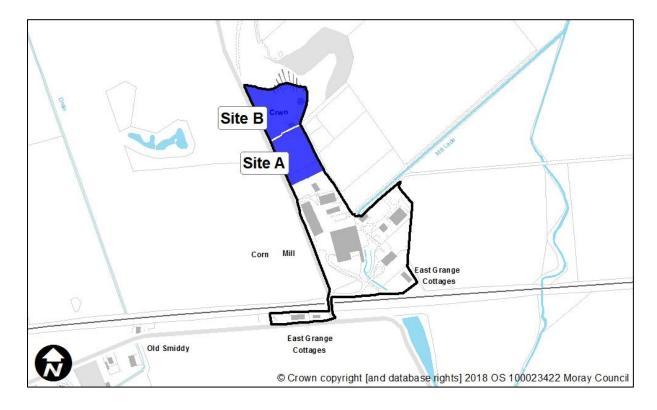

## **East Grange**

| Sites recommended for              | MIR Reference/<br>LDP'15 ref | Use                                |
|------------------------------------|------------------------------|------------------------------------|
| inclusion in                       | Site A                       | Residential – existing             |
| Proposed Plan                      |                              | designation                        |
|                                    | Site B                       | Residential – existing designation |
| Sites recommended not              | MIR Reference/<br>LDP'15 ref | Reason                             |
| to be included in<br>Proposed Plan | N/A                          |                                    |