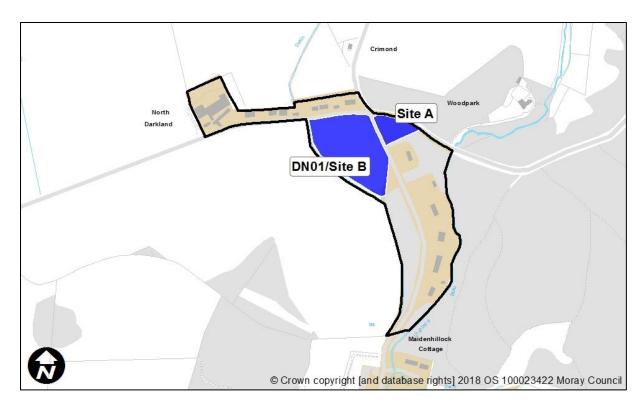

## **Darklands (North)**

| Sites recommended for | MIR Reference/<br>LDP'15 ref | Use                    |
|-----------------------|------------------------------|------------------------|
| inclusion in          | Site A                       | Residential – existing |
| Proposed Plan         |                              | designation            |
|                       | DN01/Site B                  | Residential – existing |
|                       |                              | designation increase   |
|                       |                              | capacity from 4 to 8.  |
| Sites                 | MIR Reference/               | Reason                 |
| recommended not       | LDP'15 ref                   |                        |
| to be included in     | N/A                          |                        |
| Proposed Plan         |                              |                        |