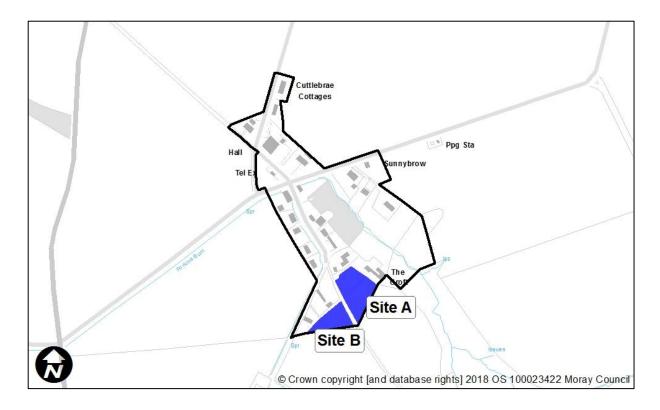

# <u>Ardivot</u>

| Sites recommended for | MIR Reference/<br>LDP'15 ref | Use                    |
|-----------------------|------------------------------|------------------------|
| inclusion in          | Site A                       | Residential – existing |
| Proposed Plan         |                              | designation            |
|                       | Site B                       | Residential – existing |
|                       |                              | designation            |
|                       | Site C                       | Residential – existing |
|                       |                              | designation            |
|                       | Site D                       | Residential – existing |
|                       |                              | designation            |
| Sites                 | MIR Reference/               | Reason                 |
| recommended not       | LDP'15 ref                   |                        |
| to be included in     | N/A                          |                        |
| Proposed Plan         |                              |                        |