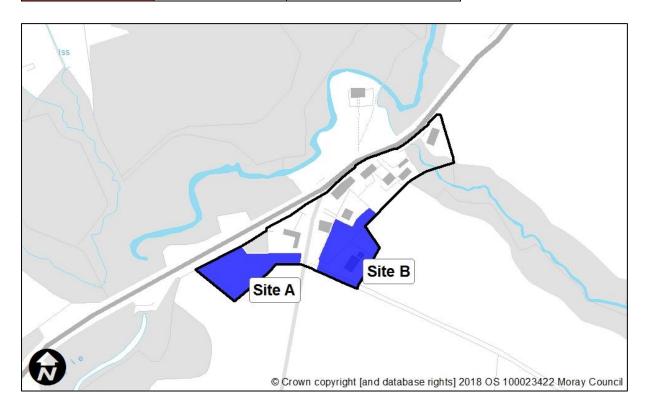

or | MIR Reference/<br>LDP'15 ref | Use                    |
|-----------------------|------------------------------|------------------------|
| inclusion in          | Site A                       | Residential – existing |
| Proposed Plan         |                              | designation            |
|                       | Site B                       | Residential – existing |
|                       |                              | designation            |
| Sites                 | MIR Reference/               | Reason                 |
| recommended not       | LDP'15 ref                   |                        |
| to be included in     | N/A                          |                        |
| <b>Proposed Plan</b>  |                              |                        |



## **Mains of Inverugie**

| Sites recommended for | MIR Reference/<br>LDP'15 ref | Use                        |
|-----------------------|------------------------------|----------------------------|
| inclusion in          | IV01                         | Residential                |
| Proposed Plan         |                              | Indicative capacity of 16  |
|                       |                              | houses (including steading |
|                       |                              | conversion)                |
| Sites                 | MIR Reference/               | Reason                     |
| recommended not       | LDP'15 ref                   |                            |
| to be included in     | N/A                          |