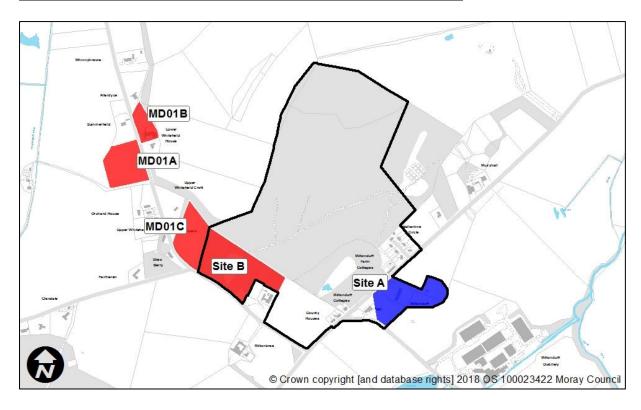

## Miltonduff (North)

| Sites recommended for | MIR Reference/<br>LDP'15 ref | Use                       |
|-----------------------|------------------------------|---------------------------|
| inclusion in          |                              | Desidential Datain        |
|                       | Site A                       | Residential – Retain      |
| Proposed Plan         |                              | existing designation      |
| Sites                 | MIR Reference/               | Reason                    |
| recommended not       | LDP'15 ref                   |                           |
| to be included in     | Site B                       | Existing Site – Site is   |
| <b>Proposed Plan</b>  |                              | located within ancient    |
|                       |                              | woodland. Allocating      |
|                       |                              | development sites within  |
|                       |                              | woodland is not           |
|                       |                              | appropriate.              |
|                       | MD1A                         | Large site which would be |
|                       |                              | detrimental to the rural  |
|                       |                              | character of the area.    |
|                       | MD1B                         | Access issues. There are  |
|                       |                              | existing development      |
|                       |                              | opportunities already     |
|                       |                              | within Miltonduff.        |
|                       | MD1C                         | Access issues. There are  |
|                       |                              | existing development      |
|                       |                              | opportunities already     |
|                       |                              | within Miltonduff.        |