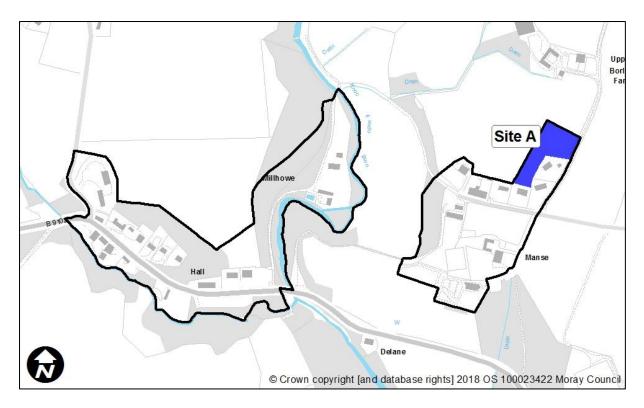

# Knockando (Upper)

| Sites recommended for | MIR Reference/<br>LDP'15 ref | Use                    |
|-----------------------|------------------------------|------------------------|
| inclusion in          | Site A                       | Residential – existing |
| Proposed Plan         |                              | designation            |
| Sites                 | MIR Reference/               | Reason                 |
| recommended not       | LDP'15 ref                   |                        |
| to be included in     | N/A                          |                        |
| Proposed Plan         |                              |                        |