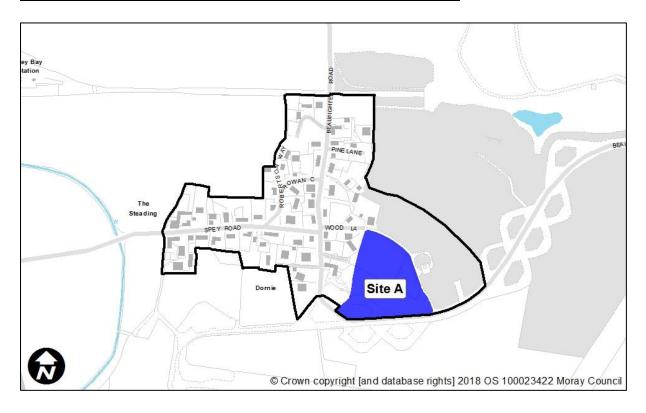

# <u>Ardivot</u>

| Sites recommended for | MIR Reference/<br>LDP'15 ref | Use                    |
|-----------------------|------------------------------|------------------------|
| inclusion in          | Site A                       | Residential – existing |
| Proposed Plan         |                              | designation            |
|                       | Site B                       | Residential – existing |
|                       |                              | designation            |
|                       | Site C                       | Residential – existing |
|                       |                              | designation            |
|                       | Site D                       | Residential – existing |
|                       |                              | designation            |
| Sites                 | MIR Reference/               | Reason                 |
| recommended not       | LDP'15 ref                   |                        |
| to be included in     | N/A                          |                        |
| Proposed Plan         |                              |                        |