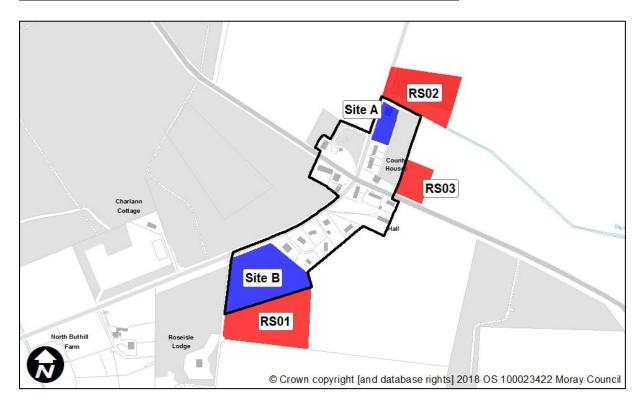

## **Roseisle**

| Sites recommended for              | MIR Reference/<br>LDP'15 ref | Use                                                                                                                |
|------------------------------------|------------------------------|--------------------------------------------------------------------------------------------------------------------|
| inclusion in<br>Proposed Plan      | Site A                       | Residential – existing designation                                                                                 |
|                                    | Site B                       | Residential – existing designation                                                                                 |
| Sites recommended not              | MIR Reference/<br>LDP'15 ref | Reason                                                                                                             |
| to be included in<br>Proposed Plan | RS01                         | Inappropriate excessive extension that would be visually prominent and detrimental to the character of Roseisle.   |
|                                    | RS02                         | Not considered necessary or appropriate to designate additional land as demand can be met by existing allocations. |
|                                    | RS03                         | Not considered necessary or appropriate to designate additional land as demand can be met by existing allocations. |