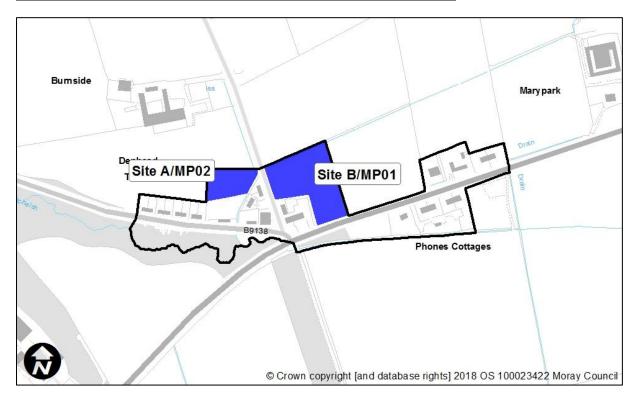

## Marypark

| Sites recommended for | MIR Reference/<br>LDP'15 ref | Use                    |
|-----------------------|------------------------------|------------------------|
| inclusion in          | Site A / MP02                | Residential – existing |
| Proposed Plan         |                              | designation            |
|                       | Site B / MP01                | Residential – existing |
|                       |                              | designation            |
| Sites                 | MIR Reference/               | Reason                 |
| recommended not       | LDP'15 ref                   |                        |
| to be included in     | N/A                          |                        |
| Proposed Plan         |                              |                        |