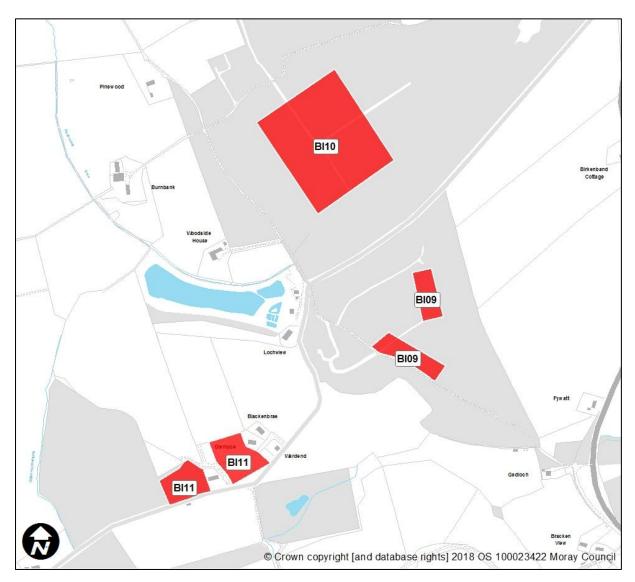

# <u>Birnie</u>

| Sites recommended not              | MIR Reference/<br>LDP'15 ref | Reason                                                                  |
|------------------------------------|------------------------------|-------------------------------------------------------------------------|
| to be included in<br>Proposed Plan | BI09                         | New rural grouping identified in Birnie with opportunities for housing. |
|                                    | BI10                         | New rural grouping identified in Birnie with opportunities for housing. |
|                                    | BI11                         | New rural grouping identified in Birnie with opportunities for housing. |