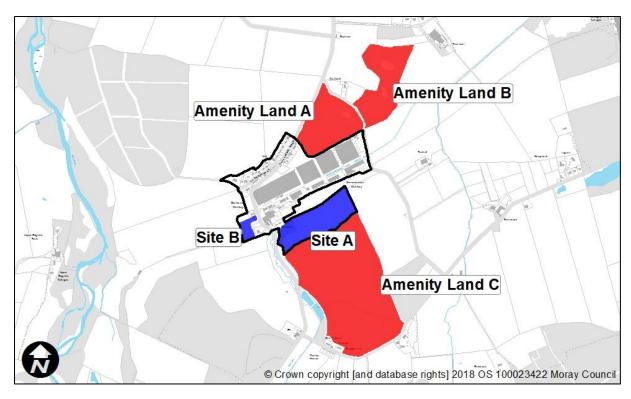

# **Thomshill**

| Sites recommended for              | MIR Reference/<br>LDP'15 ref | Use                                                                                                                                                                                                            |
|------------------------------------|------------------------------|----------------------------------------------------------------------------------------------------------------------------------------------------------------------------------------------------------------|
| inclusion in<br>Proposed Plan      | Site A                       | Residential – Existing designation                                                                                                                                                                             |
|                                    | Site B                       | Residential – Existing designation                                                                                                                                                                             |
| Sites recommended not              | MIR Reference/<br>LDP'15 ref | Reason                                                                                                                                                                                                         |
| to be included in<br>Proposed Plan | Amenity land A, B and C      | Amenity A and B - removed as they promote development within woodland.  Amenity C - woodland will be protected by existing policies and does not require to be identified as amenity land within the grouping. |