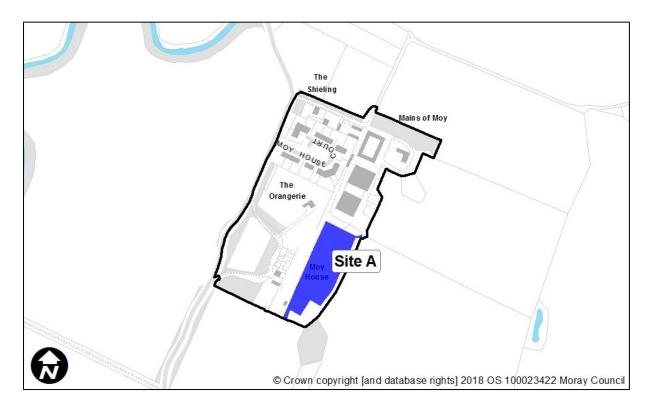

## **Mains of Moy**

| Sites recommended for | MIR Reference/<br>LDP'15 ref | Use                    |
|-----------------------|------------------------------|------------------------|
| inclusion in          | Site A                       | Residential – existing |
| Proposed Plan         |                              | designation            |
| Sites recommended not | MIR Reference/<br>LDP'15 ref | Reason                 |
| to be included in     | N/A                          |                        |
| Proposed Plan         |                              |                        |