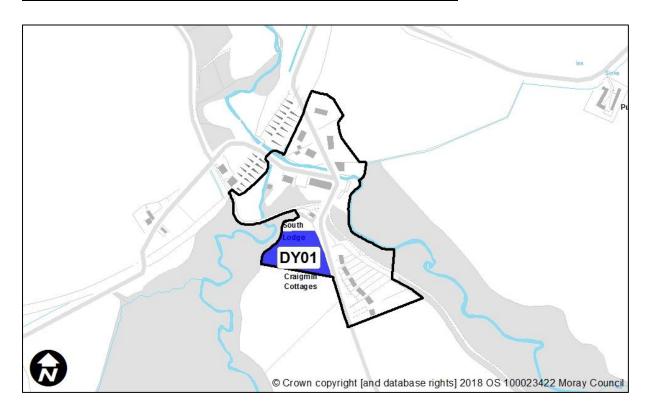

# **Drybridge**

| Sites recommended for | MIR Reference/<br>LDP'15 ref | Use                      |
|-----------------------|------------------------------|--------------------------|
| inclusion in          | DY01                         | Residential              |
| Proposed Plan         |                              | Indicative capacity of 3 |
|                       |                              | houses                   |
| Sites                 | MIR Reference/               | Reason                   |
| recommended not       | LDP'15 ref                   |                          |
| to be included in     | N/A                          |                          |
| <b>Proposed Plan</b>  |                              |                          |