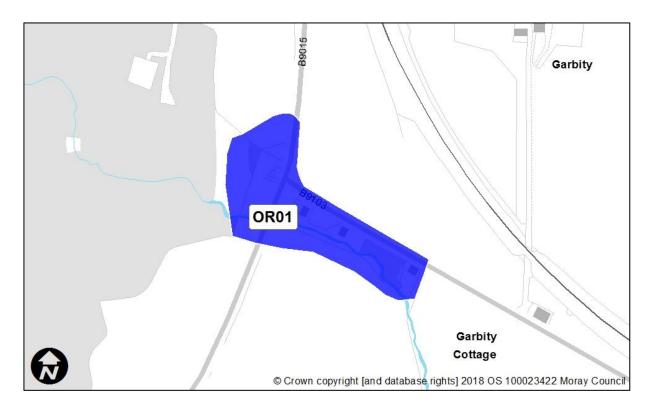

# **Boat o' Brig**

| Sites recommended for | MIR Reference/<br>LDP'15 ref | Use                   |
|-----------------------|------------------------------|-----------------------|
| inclusion in          | OR01                         | Residential           |
| Proposed Plan         |                              | Indicative capacity 6 |
|                       |                              | houses 3 new 3        |
|                       |                              | reuse/replacement     |
| Sites                 | MIR Reference/               | Reason                |
| recommended not       | LDP'15 ref                   |                       |
| to be included in     | N/A                          |                       |
| <b>Proposed Plan</b>  |                              |                       |