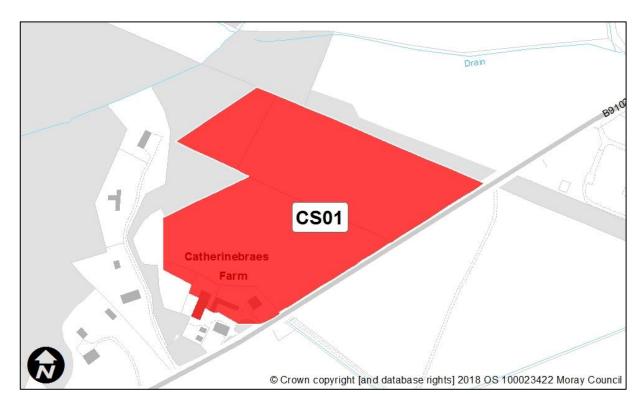

## **Catherinebraes**

| Sites recommended for | MIR Reference/<br>LDP'15 ref | Use                        |
|-----------------------|------------------------------|----------------------------|
| inclusion in          | N/A                          |                            |
| Proposed Plan         |                              |                            |
| Sites                 | MIR Reference/               | Reason                     |
| recommended not       | LDP'15 ref                   |                            |
| to be included in     | CS01                         | Scale of development and   |
| <b>Proposed Plan</b>  |                              | that the cumulative build- |
|                       |                              | up of housing in this area |
|                       |                              | threatens to detract from  |
|                       |                              | the distinctive pattern of |
|                       |                              | small farms and planned    |
|                       |                              | settlements.               |