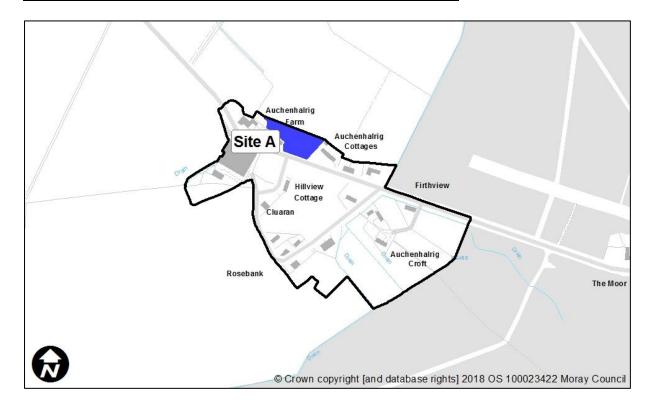

## **Auchenhalrig**

| Sites recommended for | MIR Reference/<br>LDP'15 ref | Use                    |
|-----------------------|------------------------------|------------------------|
| inclusion in          | Site A                       | Residential – existing |
| Proposed Plan         |                              | designation            |
| Sites recommended not | MIR Reference/<br>LDP'15 ref | Reason                 |
| recommended not       | EDI 13 ICI                   |                        |
| to be included in     | N/A                          |                        |