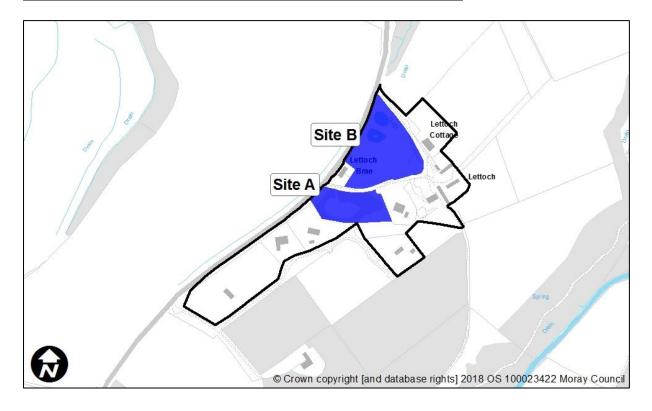

## <u>Lettoch</u>

| Sites recommended for | MIR Reference/<br>LDP'15 ref | Use                                |
|-----------------------|------------------------------|------------------------------------|
| inclusion in          | Site A                       | Residential – existing             |
| Proposed Plan         |                              | designation                        |
|                       | Site B                       | Residential – existing designation |
| Sites                 | MIR Reference/               | Reason                             |
| recommended not       | LDP'15 ref                   |                                    |
| to be included in     | N/A                          |                                    |
| <b>Proposed Plan</b>  |                              |                                    |