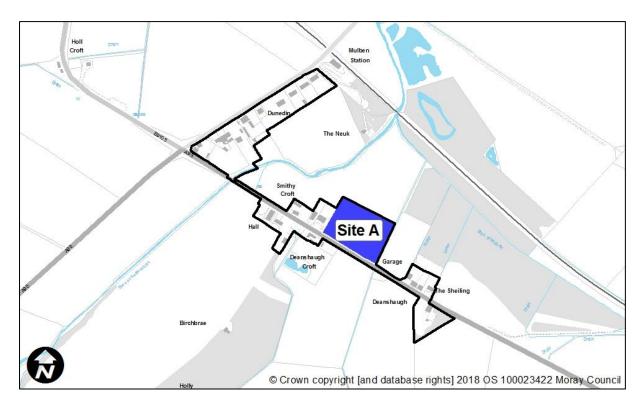

## **Rathven**

| Sites recommended for              | MIR Reference/<br>LDP'15 ref | Use                    |
|------------------------------------|------------------------------|------------------------|
| inclusion in                       | Site B                       | Residential – existing |
| Proposed Plan                      |                              | designation            |
| Sites recommended not              | MIR Reference/<br>LDP'15 ref | Reason                 |
| to be included in<br>Proposed Plan | Site A                       | Site complete          |