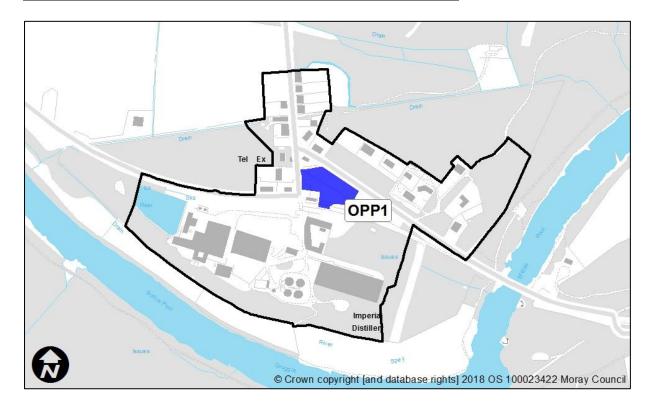

# **Carron**

| Sites recommended for              | MIR Reference/<br>LDP'15 ref | Use                                           |
|------------------------------------|------------------------------|-----------------------------------------------|
| inclusion in<br>Proposed Plan      | OPP1                         | Residential/Commercial – existing designation |
| Sites recommended not              | MIR Reference/<br>LDP'15 ref | Reason                                        |
| to be included in<br>Proposed Plan | N/A                          |                                               |