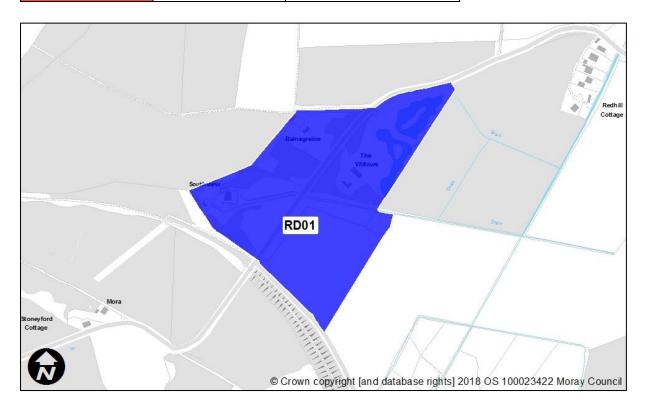

## **Rafford Station**

| Sites recommended for | MIR Reference/<br>LDP'15 ref | Use                             |
|-----------------------|------------------------------|---------------------------------|
| inclusion in          | RD01                         | Residential                     |
| Proposed Plan         |                              | Indicative capacity of 3 houses |
| Sites                 | MIR Reference/               | Reason                          |
| recommended not       | LDP'15 ref                   |                                 |
| to be included in     | N/A                          |                                 |
| <b>Proposed Plan</b>  |                              |                                 |