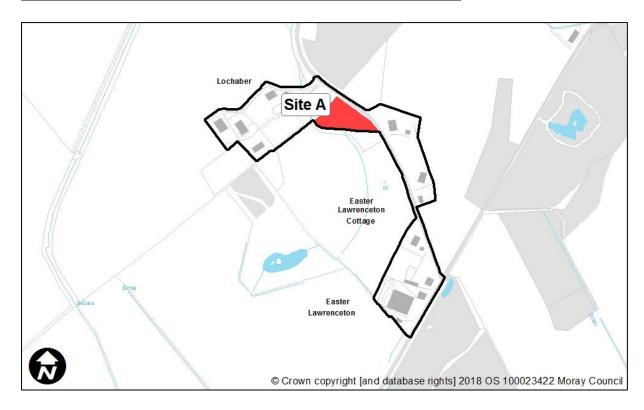

### **Easter Lawrenceton**

| Sites recommended for | MIR Reference/<br>LDP'15 ref | Use             |
|-----------------------|------------------------------|-----------------|
| inclusion in          | N/A                          |                 |
| <b>Proposed Plan</b>  |                              |                 |
| Sites                 | MIR Reference/               | Reason          |
| recommended not       | LDP'15 ref                   |                 |
| to be included in     | Site A                       | Site developed. |
| <b>Proposed Plan</b>  |                              |                 |