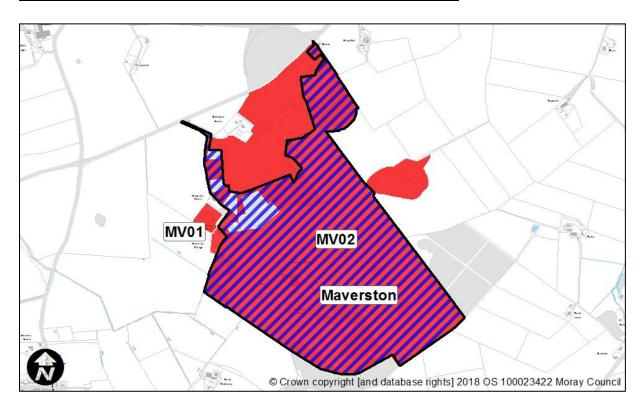

## **Maverston**

| Sites recommended for              | MIR Reference/<br>LDP'15 ref | Use                                                                                                |
|------------------------------------|------------------------------|----------------------------------------------------------------------------------------------------|
| inclusion in<br>Proposed Plan      | Maverston                    | Continue to identify consented development area. Identify golf course as amenity land.             |
| Sites recommended not              | MIR Reference/<br>LDP'15 ref | Reason                                                                                             |
| to be included in<br>Proposed Plan | MV01                         | Excessive for rural location, distant from public services and does not reduce the need to travel. |
|                                    | MV02 – increase<br>capacity  | Excessive for rural location, distant from public services and does not reduce the need to travel. |