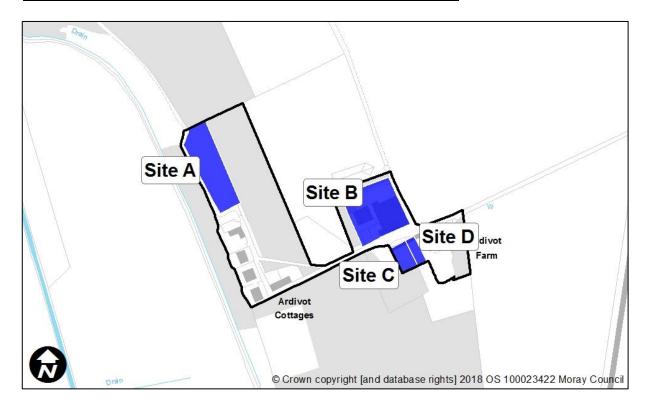

# <u>Ardivot</u>

| Sites recommended for | MIR Reference/<br>LDP'15 ref | Use                    |
|-----------------------|------------------------------|------------------------|
| inclusion in          | Site A                       | Residential – existing |
| Proposed Plan         |                              | designation            |
|                       | Site B                       | Residential – existing |
|                       |                              | designation            |
|                       | Site C                       | Residential – existing |
|                       |                              | designation            |
|                       | Site D                       | Residential – existing |
|                       |                              | designation            |
| Sites                 | MIR Reference/               | Reason                 |
| recommended not       | LDP'15 ref                   |                        |
| to be included in     | N/A                          |                        |
| Proposed Plan         |                              |                        |