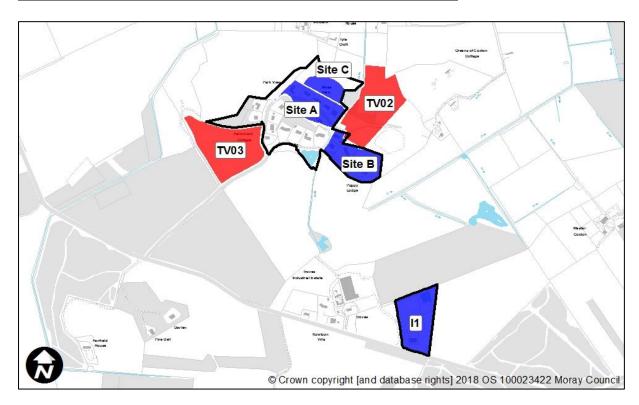

## **Troves**

| Sites recommended for              | MIR Reference/<br>LDP'15 ref | Use                                                         |
|------------------------------------|------------------------------|-------------------------------------------------------------|
| inclusion in<br>Proposed Plan      | Site A                       | Residential – Existing designation                          |
|                                    | Site B                       | Residential – Existing designation                          |
|                                    | Site C                       | Residential – Existing designation                          |
|                                    | l1                           | Industrial – Existing designation                           |
| Sites recommended not              | MIR Reference/<br>LDP'15 ref | Reason                                                      |
| to be included in<br>Proposed Plan | TV02                         | Impact on landscape character                               |
|                                    | TV03                         | Development would blur distinction between rural and urban. |