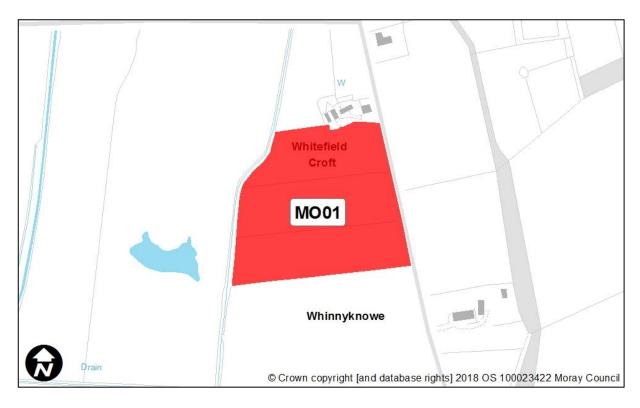

## **Mosstowie**

| Sites recommended for | MIR Reference/<br>LDP'15 ref | Use                      |
|-----------------------|------------------------------|--------------------------|
| inclusion in          | N/A                          |                          |
| <b>Proposed Plan</b>  |                              |                          |
| Sites                 | MIR Reference/               | Reason                   |
| recommended not       | LDP'15 ref                   |                          |
| to be included in     | MO01                         | Development would        |
| <b>Proposed Plan</b>  |                              | create a more urban      |
|                       |                              | settlement form and a    |
|                       |                              | concentrated form of     |
|                       |                              | ribbon development along |
|                       |                              | the road.                |