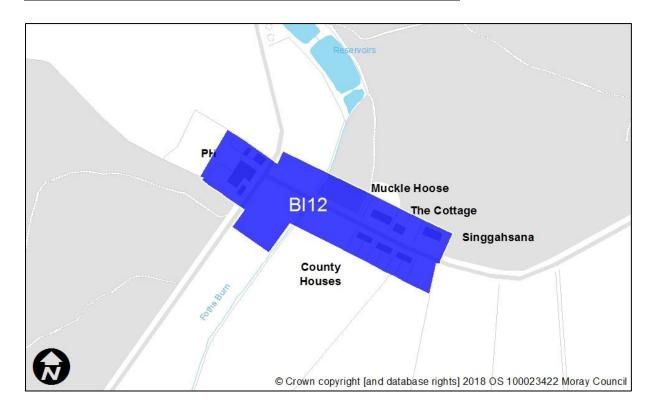

## <u>Birnie</u>

| Sites           | MIR Reference/ | Use                   |
|-----------------|----------------|-----------------------|
| recommended for | LDP'15 ref     |                       |
| inclusion in    | BI12           | Residential           |
| Proposed Plan   |                | Indicative capacity 5 |
|                 |                | houses                |