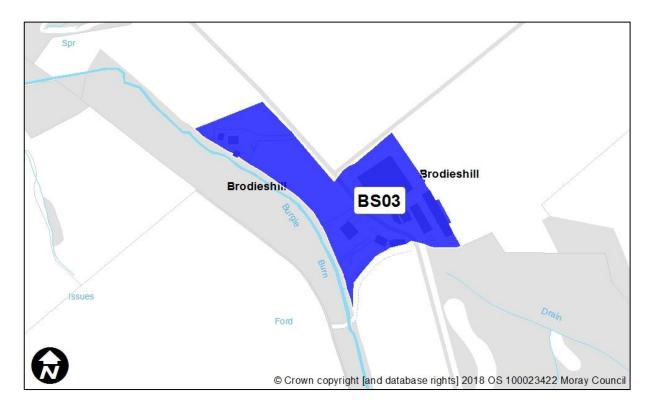

## **Brodieshill**

| Sites recommended for | MIR Reference/<br>LDP'15 ref | Use                   |
|-----------------------|------------------------------|-----------------------|
| inclusion in          | BS03                         | Residential           |
| Proposed Plan         |                              | Indicative capacity 3 |
|                       |                              | houses                |
| Sites recommended not | MIR Reference/<br>LDP'15 ref | Reason                |
| to be included in     | N/A                          |                       |
| <b>Proposed Plan</b>  |                              |                       |