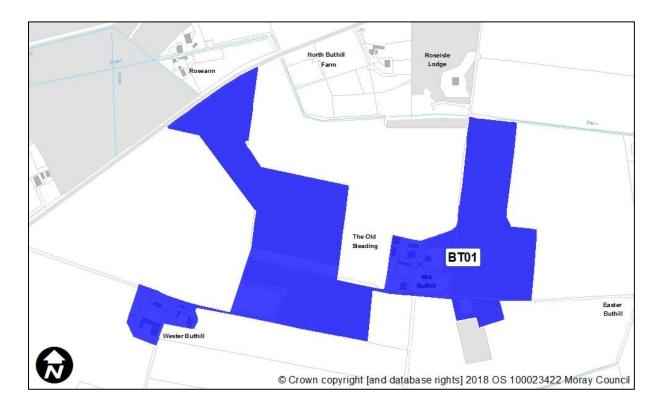

## <u>Buthill</u>

| Sites recommended for | MIR Reference/<br>LDP'15 ref | Use                       |
|-----------------------|------------------------------|---------------------------|
| inclusion in          | BT01                         | Residential               |
| Proposed Plan         |                              | 5 houses reflecting       |
|                       |                              | existing consented plots. |
| Sites                 | MIR Reference/               | Reason                    |
| recommended not       | LDP'15 ref                   |                           |
| to be included in     | N/A                          |                           |
| <b>Proposed Plan</b>  |                              |                           |