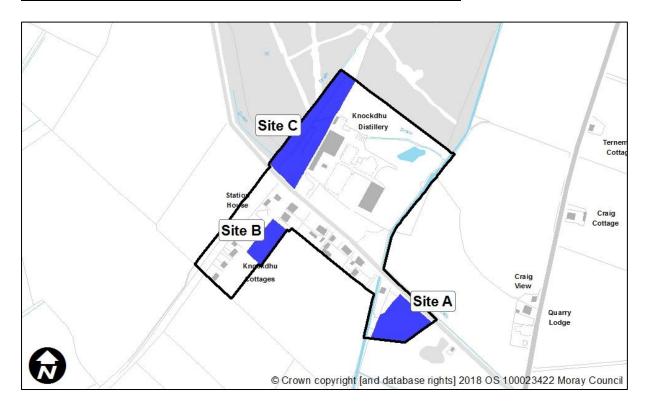

# Knockando (Upper)

| Sites recommended for | MIR Reference/<br>LDP'15 ref | Use                    |
|-----------------------|------------------------------|------------------------|
| inclusion in          | Site A                       | Residential – existing |
| Proposed Plan         |                              | designation            |
| Sites                 | MIR Reference/               | Reason                 |
| recommended not       | LDP'15 ref                   |                        |
| to be included in     | N/A                          |                        |
| Proposed Plan         |                              |                        |