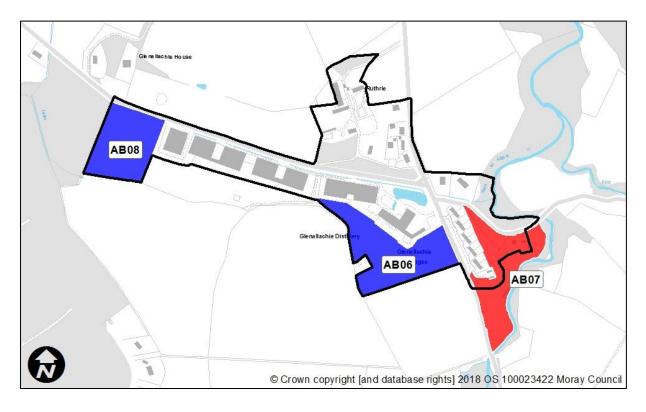

# **Glenallachie (formerly Ruthrie)**

| Sites recommended for | MIR Reference/<br>LDP'15 ref | Use                    |
|-----------------------|------------------------------|------------------------|
| inclusion in          | AB06                         | Mixed use relating to  |
| Proposed Plan         |                              | distillery operations, |
|                       |                              | including tourism.     |
|                       | AB08                         | Mixed use relating to  |
|                       |                              | distillery operations, |
|                       |                              | including tourism.     |
| Sites                 | MIR Reference/               | Reason                 |
| recommended not       | LDP'15 ref                   |                        |
| to be included in     | AB07                         | Flood risk and loss of |
| Proposed Plan         |                              | woodland required.     |