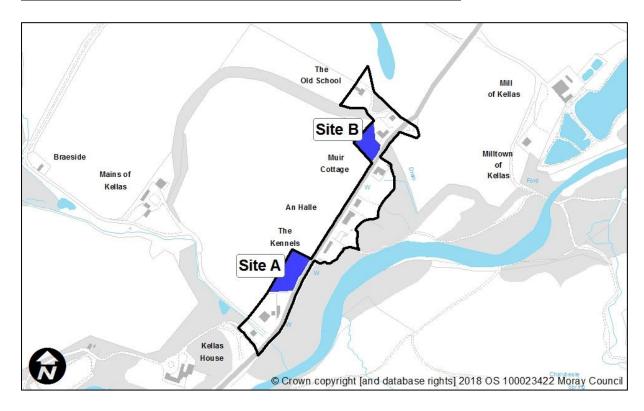

## <u>Kellas</u>

| Sites recommended for              | MIR Reference/<br>LDP'15 ref | Use                                |
|------------------------------------|------------------------------|------------------------------------|
| inclusion in                       | Site A                       | Residential – existing             |
| Proposed Plan                      |                              | designation                        |
|                                    | Site B                       | Residential – existing designation |
| Sites recommended not              | MIR Reference/<br>LDP'15 ref | Reason                             |
| to be included in<br>Proposed Plan | N/A                          |                                    |