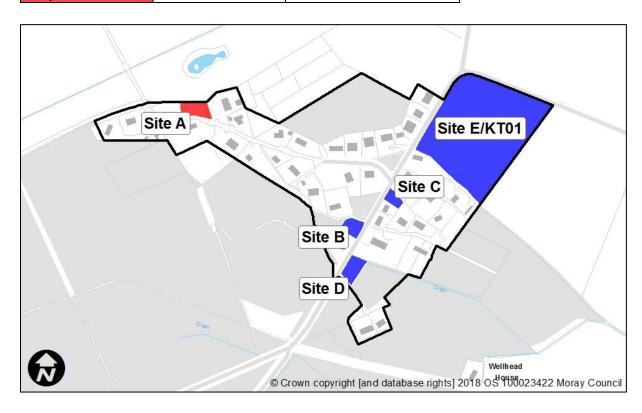

## **Kintessack**

| Sites recommended for | MIR Reference/<br>LDP'15 ref | Use                    |
|-----------------------|------------------------------|------------------------|
| inclusion in          |                              |                        |
| Proposed Plan         | Site B                       | Residential – existing |
|                       |                              | designation            |
|                       | Site C                       | Residential – existing |
|                       |                              | designation            |
|                       | Site D                       | Residential – existing |
|                       |                              | designation            |
|                       | Site E / KT1                 | Residential – existing |
|                       |                              | designation            |
| Sites                 | MIR Reference/               | Reason                 |
| recommended not       | LDP'15 ref                   |                        |
| to be included in     | Site A                       | Site developed.        |
| Proposed Plan         |                              |                        |