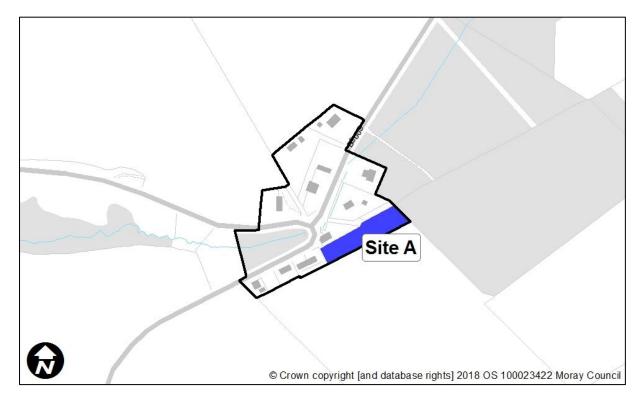

## **Auchenhalrig**

| Sites recommended for | MIR Reference/<br>LDP'15 ref | Use                    |
|-----------------------|------------------------------|------------------------|
| inclusion in          | Site A                       | Residential – existing |
| Proposed Plan         |                              | designation            |
| Sites recommended not | MIR Reference/<br>LDP'15 ref | Reason                 |
| recommended not       | EDI 13 ICI                   |                        |
| to be included in     | N/A                          |                        |