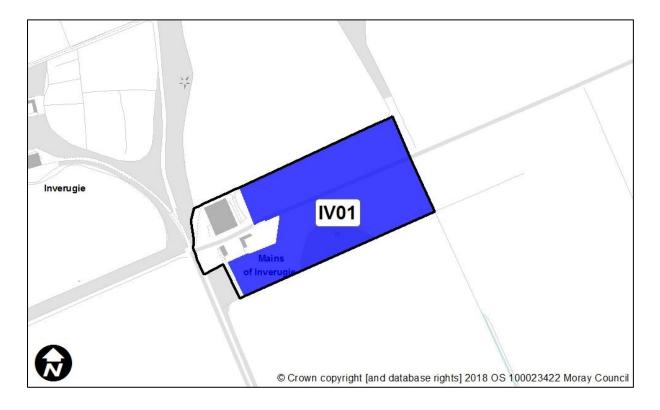

## **Mains of Inverugie**

| Sites recommended for | MIR Reference/<br>LDP'15 ref | Use                        |
|-----------------------|------------------------------|----------------------------|
| inclusion in          | IV01                         | Residential                |
| Proposed Plan         |                              | Indicative capacity of 16  |
|                       |                              | houses (including steading |
|                       |                              | conversion)                |
| Sites                 | MIR Reference/               | Reason                     |
| recommended not       | LDP'15 ref                   |                            |
| to be included in     | N/A                          |                            |
| <b>Proposed Plan</b>  |                              |                            |