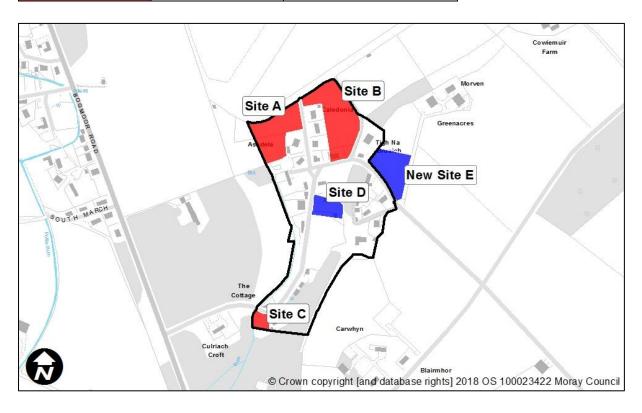

## **Upper Dallachy**

| Sites recommended for | MIR Reference/<br>LDP'15 ref | Use                      |
|-----------------------|------------------------------|--------------------------|
| inclusion in          | Site D                       | Housing – Existing       |
| Proposed Plan         |                              | designation              |
|                       | New Site E                   | Housing - new site with  |
|                       |                              | indicative capacity of 4 |
| Sites                 | MIR Reference/               | Reason                   |
| recommended not       | LDP'15 ref                   |                          |
| to be included in     | Site A, B & C                | Sites are undeliverable  |
| <b>Proposed Plan</b>  |                              |                          |