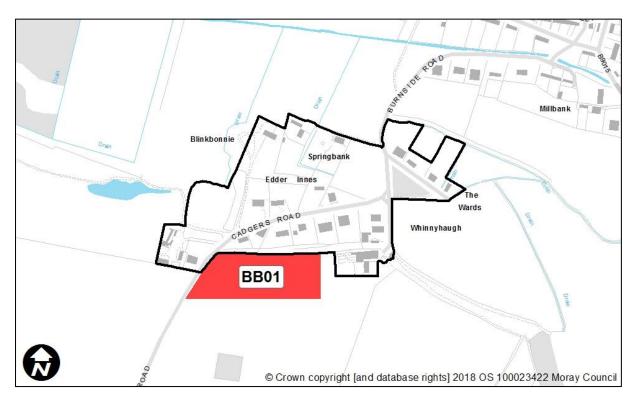

## **Blinkbonnie**

| Sites recommended for inclusion in   | MIR Reference/<br>LDP'15 ref | Use                                                                                                         |
|--------------------------------------|------------------------------|-------------------------------------------------------------------------------------------------------------|
| Proposed Plan                        | N/A                          |                                                                                                             |
| Sites recommended not to be included | MIR Reference/<br>LDP'15 ref | Reason                                                                                                      |
| in Proposed Plan                     | BB01                         | Not supported du to dominating effect over the rural grouping and impact on established settlement pattern. |