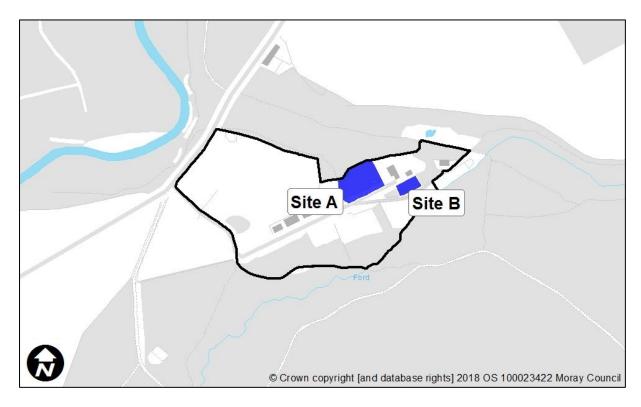

## **Auchbreck**

| Sites recommended for | MIR Reference/<br>LDP'15 ref | Use                    |
|-----------------------|------------------------------|------------------------|
| inclusion in          | Site A                       | Residential – existing |
| Proposed Plan         |                              | designation            |
| Sites                 | MIR Reference/               | Reason                 |
| recommended not       | LDP'15 ref                   |                        |
| to be included in     | N/A                          |                        |
| <b>Proposed Plan</b>  |                              |                        |