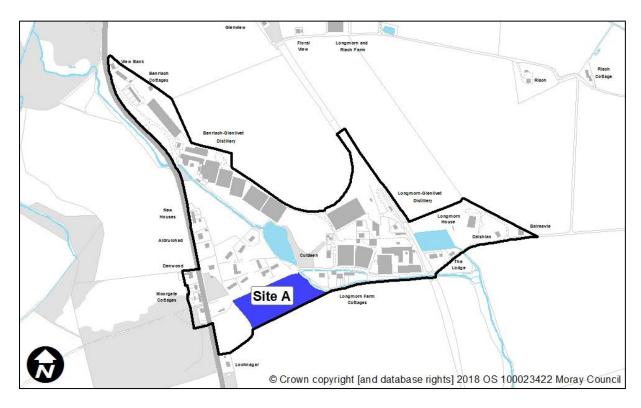

### Longmorn

| Sites recommended for | MIR Reference/<br>LDP'15 ref | Use                    |
|-----------------------|------------------------------|------------------------|
| inclusion in          | Site A                       | Residential – existing |
| Proposed Plan         |                              | designation            |
| Sites                 | MIR Reference/               | Reason                 |
| recommended not       | LDP'15 ref                   |                        |
| to be included in     | N/A                          |                        |
| Proposed Plan         |                              |                        |