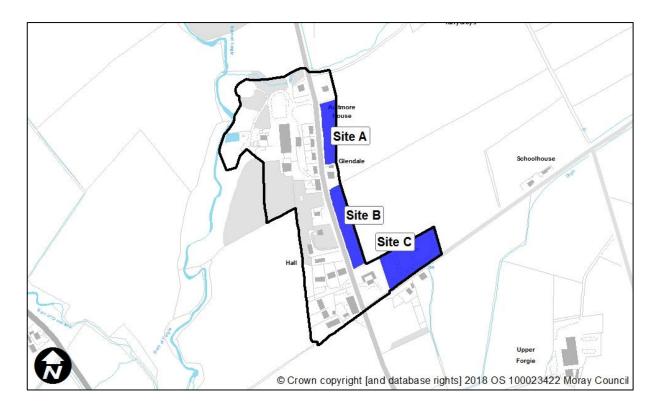

## <u>Aultmore</u>

| Sites recommended for              | MIR Reference/<br>LDP'15 ref | Use                                |
|------------------------------------|------------------------------|------------------------------------|
| inclusion in<br>Proposed Plan      | Site A                       | Residential – existing designation |
| r roposeu rian                     | Site B                       | Residential – existing designation |
|                                    | Site C                       | Residential – existing designation |
| Sites recommended not              | MIR Reference/<br>LDP'15 ref | Reason                             |
| to be included in<br>Proposed Plan | N/A                          |                                    |