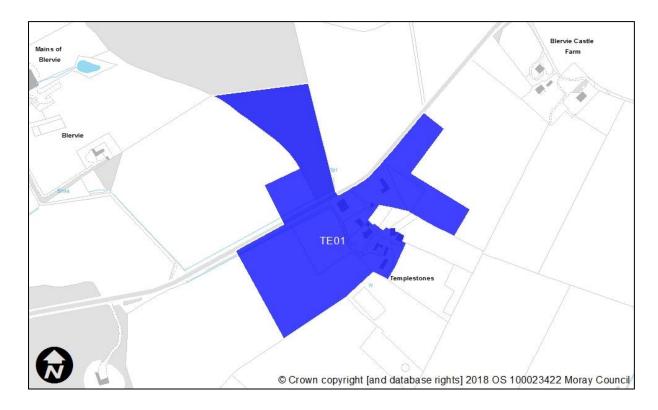

## **Templestones**

| Sites recommended for | MIR Reference/<br>LDP'15 ref | Use                      |
|-----------------------|------------------------------|--------------------------|
| inclusion in          | TE01                         | Residential              |
| Proposed Plan         |                              | Indicative capacity of 4 |
|                       |                              | houses                   |
| Sites                 | MIR Reference/               | Reason                   |
| recommended not       | LDP'15 ref                   |                          |
| to be included in     | N/A                          |                          |
| <b>Proposed Plan</b>  |                              |                          |