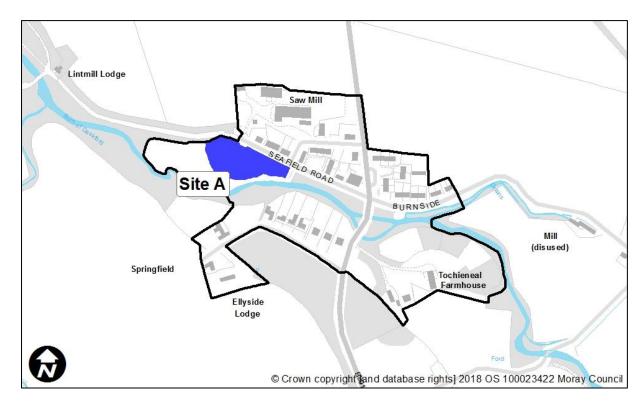

## <u>Lintmill</u>

| Sites recommended for | MIR Reference/<br>LDP'15 ref | Use                    |
|-----------------------|------------------------------|------------------------|
| inclusion in          | Site A                       | Residential – existing |
| Proposed Plan         |                              | designation            |
| Sites recommended not | MIR Reference/<br>LDP'15 ref | Reason                 |
| to be included in     | N/A                          |                        |
| Proposed Plan         |                              |                        |