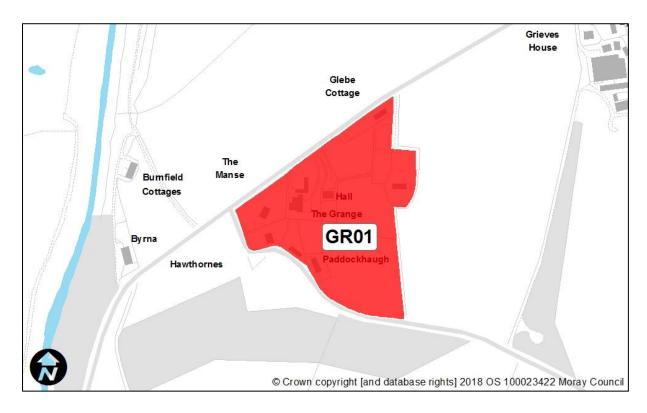

## **Grange**

| Sites recommended for | MIR Reference/<br>LDP'15 ref | Use                       |
|-----------------------|------------------------------|---------------------------|
| inclusion in          | N/A                          |                           |
| Proposed Plan         |                              |                           |
| Sites                 | MIR Reference/               | Reason                    |
| recommended not       | LDP'15 ref                   |                           |
| to be included in     | GR01                         | Suitable access cannot be |
| <b>Proposed Plan</b>  |                              | achieved.                 |