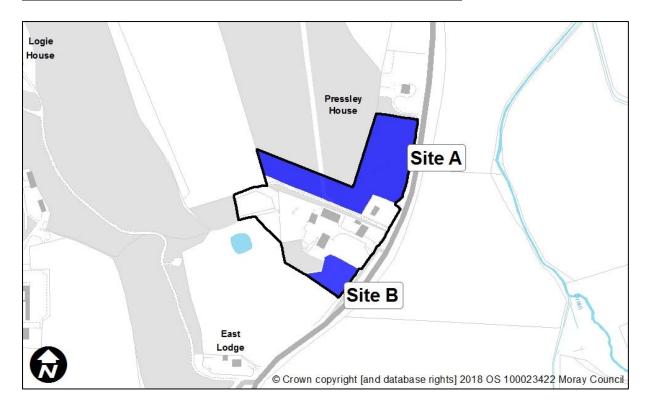

# <u>Logie</u>

| Sites recommended for              | MIR Reference/<br>LDP'15 ref | Use                                |
|------------------------------------|------------------------------|------------------------------------|
| inclusion in                       | Site A                       | Residential – existing             |
| Proposed Plan                      |                              | designation                        |
|                                    | Site B                       | Residential – existing designation |
| Sites recommended not              | MIR Reference/<br>LDP'15 ref | Reason                             |
| to be included in<br>Proposed Plan | N/A                          |                                    |