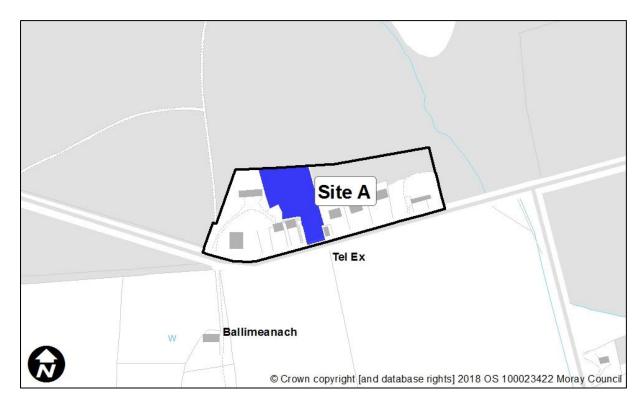

# <u>Ardivot</u>

| Sites recommended for | MIR Reference/<br>LDP'15 ref | Use                    |
|-----------------------|------------------------------|------------------------|
| inclusion in          | Site A                       | Residential – existing |
| Proposed Plan         |                              | designation            |
|                       | Site B                       | Residential – existing |
|                       |                              | designation            |
|                       | Site C                       | Residential – existing |
|                       |                              | designation            |
|                       | Site D                       | Residential – existing |
|                       |                              | designation            |
| Sites                 | MIR Reference/               | Reason                 |
| recommended not       | LDP'15 ref                   |                        |
| to be included in     | N/A                          |                        |
| Proposed Plan         |                              |                        |