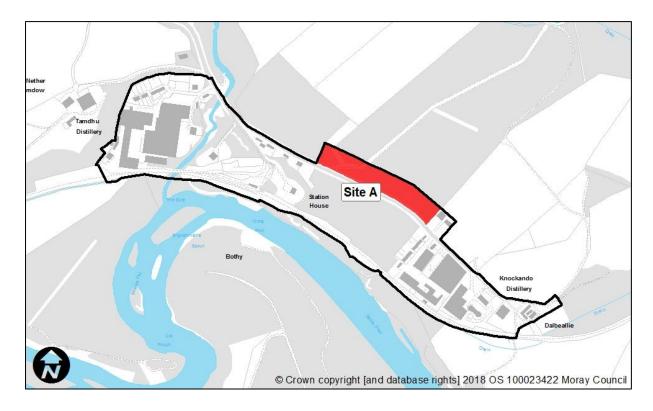

# Knockando (Lower)

| Sites recommended for | MIR Reference/<br>LDP'15 ref | Use                     |
|-----------------------|------------------------------|-------------------------|
| inclusion in          | N/A                          |                         |
| Proposed Plan         |                              |                         |
| Sites                 | MIR Reference/               | Reason                  |
| recommended not       | LDP'15 ref                   |                         |
| to be included in     | Site A                       | Site under development. |
| Proposed Plan         |                              |                         |