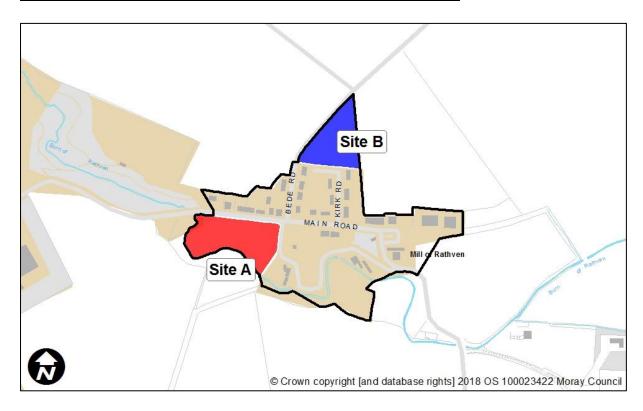

## **Rathven**

| Sites recommended for              | MIR Reference/<br>LDP'15 ref | Use                    |
|------------------------------------|------------------------------|------------------------|
| inclusion in                       | Site B                       | Residential – existing |
| Proposed Plan                      |                              | designation            |
| Sites recommended not              | MIR Reference/<br>LDP'15 ref | Reason                 |
| to be included in<br>Proposed Plan | Site A                       | Site complete          |