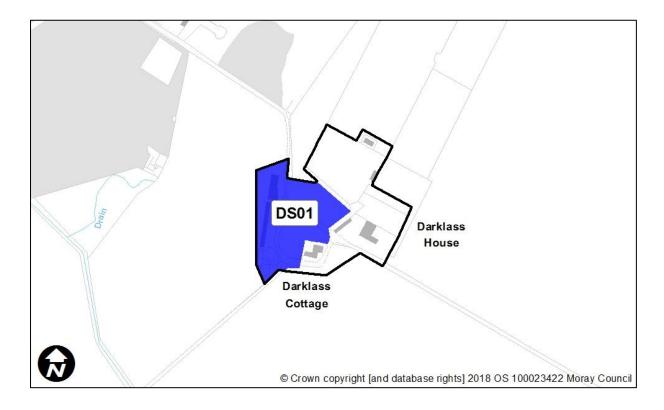

## <u>Darklass</u>

| Sites recommended for | MIR Reference/<br>LDP'15 ref | Use                      |
|-----------------------|------------------------------|--------------------------|
| inclusion in          | DS01                         | Residential              |
| Proposed Plan         |                              | Indicative capacity of 7 |
|                       |                              | houses                   |
| Sites                 | MIR Reference/               | Reason                   |
| recommended not       | LDP'15 ref                   |                          |
| to be included in     | N/A                          |                          |
| <b>Proposed Plan</b>  |                              |                          |