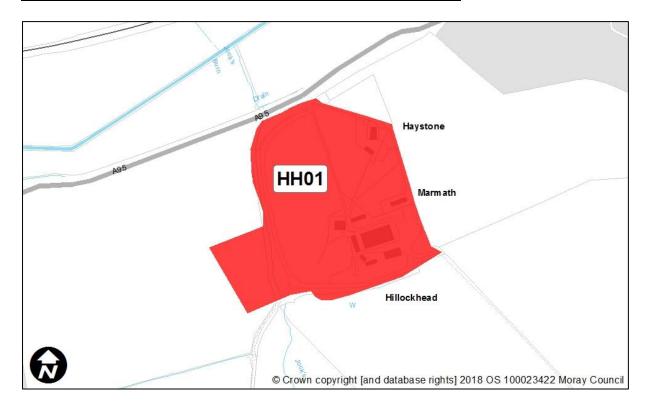

## **Hillockhead**

| Sites recommended for | MIR Reference/<br>LDP'15 ref | Use                          |
|-----------------------|------------------------------|------------------------------|
| inclusion in          | N/A                          |                              |
| Proposed Plan         |                              |                              |
| Sites                 | MIR Reference/               | Reason                       |
| recommended not       | LDP'15 ref                   |                              |
| to be included in     | HH01                         | Visually prominent and       |
| Proposed Plan         |                              | scale not suitable for rural |
|                       |                              | location.                    |