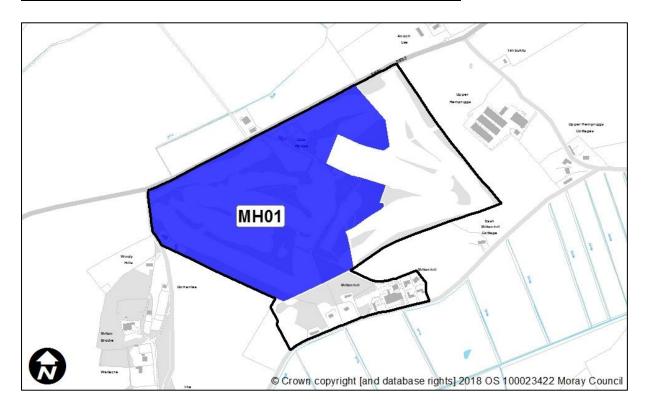

# Miltonhill

| Sites recommended for | MIR Reference/<br>LDP'15 ref | Use                   |
|-----------------------|------------------------------|-----------------------|
| inclusion in          | MH01                         | Residential           |
| Proposed Plan         |                              | 20 houses, 16 holiday |
|                       |                              | cabins and 6 glamping |
|                       |                              | pods                  |
| Sites                 | MIR Reference/               | Reason                |
| recommended not       | LDP'15 ref                   |                       |
| to be included in     | N/A                          |                       |
| <b>Proposed Plan</b>  |                              |                       |