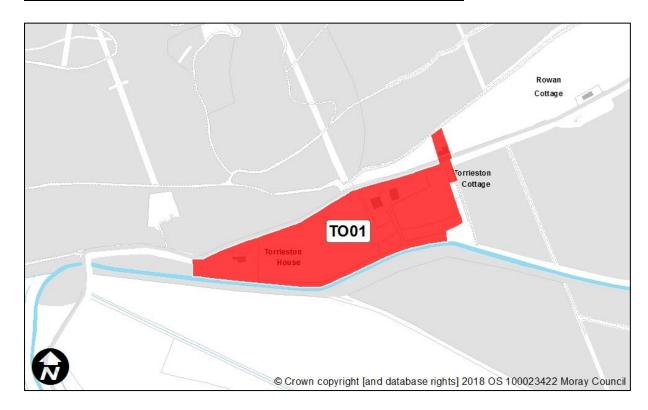

## **Torrieston**

| Sites recommended for | MIR Reference/<br>LDP'15 ref | Use                      |
|-----------------------|------------------------------|--------------------------|
| inclusion in          | N/A                          |                          |
| Proposed Plan         | ,                            |                          |
| Sites                 | MIR Reference/               | Reason                   |
| recommended not       | LDP'15 ref                   |                          |
| to be included in     | TO01                         | Suitable access into the |
| <b>Proposed Plan</b>  |                              | site cannot be achieved. |