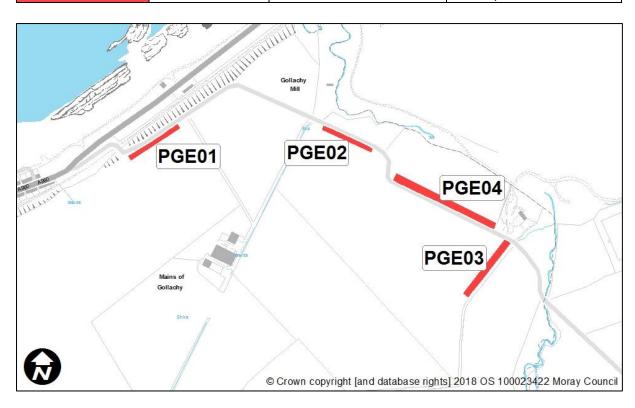

## **Portgordon**

| Sites recommended for              | MIR Reference/<br>LDP'15 ref |                                             | Use                                                                                     |
|------------------------------------|------------------------------|---------------------------------------------|-----------------------------------------------------------------------------------------|
| inclusion in                       | N/A                          |                                             |                                                                                         |
| Proposed Plan                      |                              |                                             |                                                                                         |
| Sites                              | MIR Reference/               | Site Name                                   | Reason                                                                                  |
| recommended not                    | LDP'15 ref                   |                                             |                                                                                         |
| to be included in<br>Proposed Plan | PGE1                         | Site to East of Portgordon                  | The local plan does not allocate areas in the open countryside for housing development. |
|                                    | PGE2                         | Site to south of Gollachy<br>Mill           | The local plan does not allocate areas in the open countryside for housing development. |
|                                    | PGE3                         | Site to south of Buckie<br>Recycling Centre | The local plan does not allocate areas in the open countryside for housing development. |
|                                    | PGE4                         | Site to west of Buckie<br>Recycling Centre  | The local plan does not allocate areas in the open countryside for housing development. |