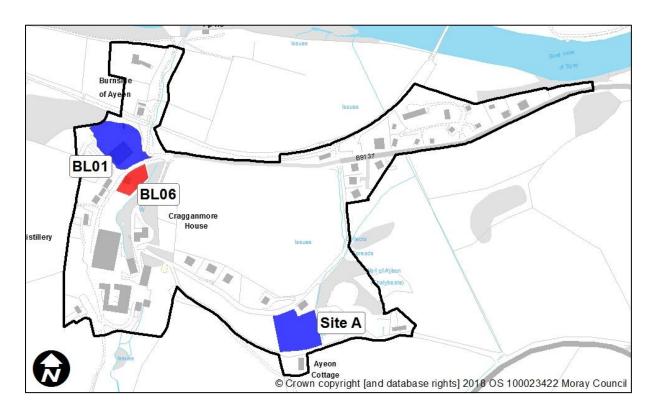

## Cragganmore

| Sites recommended for         | MIR Reference/<br>LDP'15 ref | Use                                           |
|-------------------------------|------------------------------|-----------------------------------------------|
| inclusion in<br>Proposed Plan | Site A                       | Residential – existing designation            |
|                               | BL01                         | Residential - indicative capacity of 3 houses |
| Sites recommended not         | MIR Reference/<br>LDP'15 ref | Reason                                        |
| to be included in             |                              |                                               |