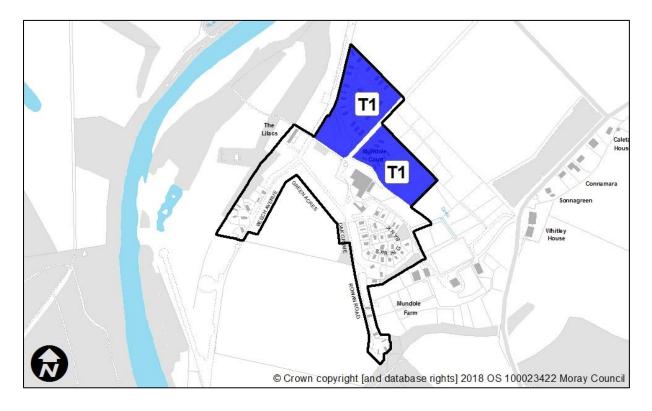

## **Mundole**

| Sites recommended for | MIR Reference/<br>LDP'15 ref | Use                |  |
|-----------------------|------------------------------|--------------------|--|
| inclusion in          | T1                           | Tourism – existing |  |
| Proposed Plan         |                              | designation        |  |
| Sites                 | MIR Reference/               | Reason             |  |
| recommended not       | LDP'15 ref                   |                    |  |
| to be included in     | N/A                          |                    |  |
| <b>Proposed Plan</b>  |                              |                    |  |