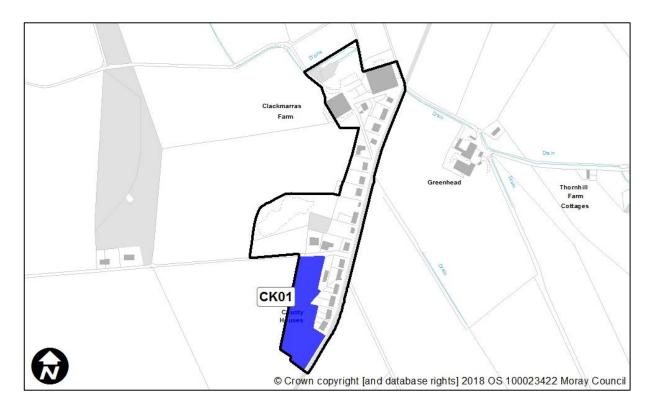

## **Clackmarras**

| Sites recommended for | MIR Reference/<br>LDP'15 ref | Use                      |
|-----------------------|------------------------------|--------------------------|
| inclusion in          | CK01                         | Residential              |
| Proposed Plan         |                              | Indicative capacity of 8 |
|                       |                              | houses                   |
| Sites                 | MIR Reference/               | Reason                   |
| recommended not       | LDP'15 ref                   |                          |
| to be included in     | N/A                          |                          |
| <b>Proposed Plan</b>  |                              |                          |