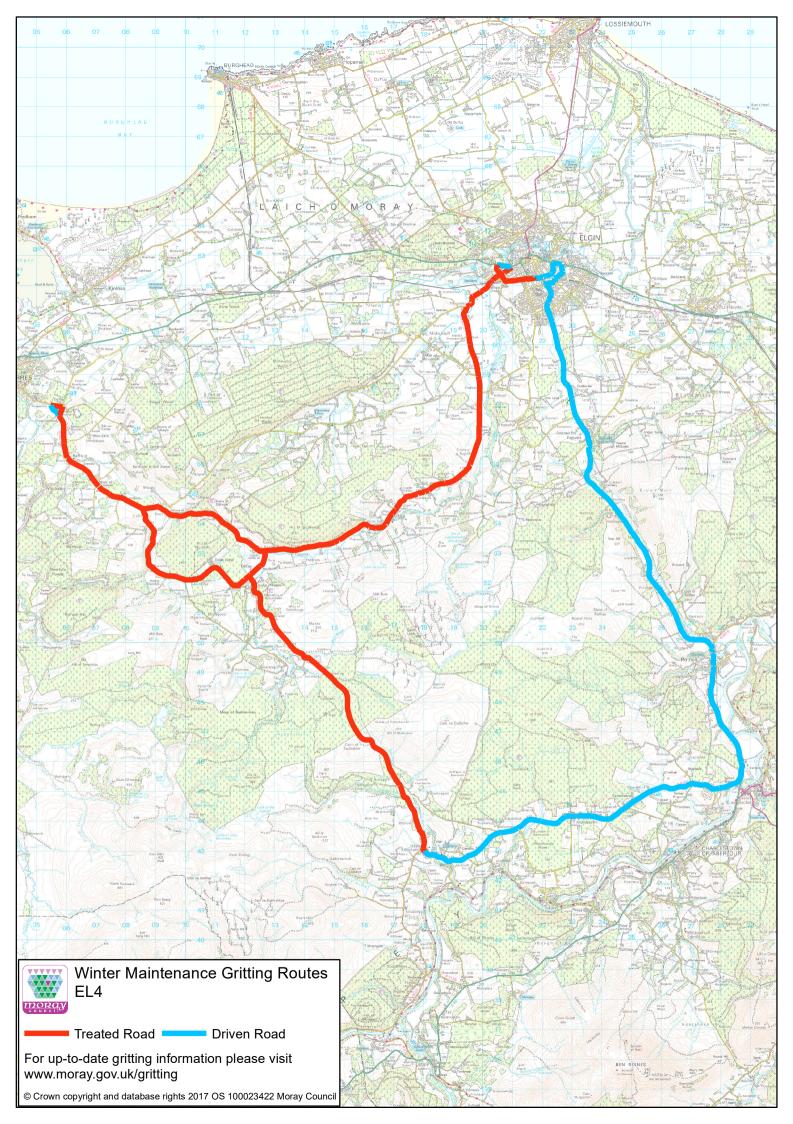

## **GRITTER ROUTES**

| EL4 - Dallas/Knockando<br>Revised - 01/10/2020                                              | Duration<br>(hh:mm) | Treat<br>(miles) | Drive<br>(miles) | Total<br>(miles) |
|---------------------------------------------------------------------------------------------|---------------------|------------------|------------------|------------------|
| Leave Ashgrove Depot                                                                        | 00:00               |                  |                  | 0.0              |
| Drive A96T, Maisondieu Road and Station Road to Wards Road Jct.                             | 00:03               |                  | 0.9              | 0.9              |
| Treat Wards Road and Wittet Drive to Pluscarden Road mini roundabout                        | 00:06               | 0.8              |                  | 1.7              |
| Treat Pluscarden Road from Wittet Drive to A96T Dr Gray's roundabout                        | 00:07               | 0.3              |                  | 2.0              |
| Drive A96T West Road to Wittet Drive Jct.                                                   | 80:00               |                  | 0.3              | 2.3              |
| Treat Wittet Drive to Pluscarden Road mini roundabout                                       | 00:09               | 0.2              |                  | 2.5              |
| Treat Pluscarden Road and B9010 to C3E Jct. (Pittendriech)                                  | 00:13               | 1.0              |                  | 3.5              |
| Treat B9010 from C3E Jct. (Pittendriech) to C12E Jct. (Hatton)                              | 00:37               | 8.4              |                  | 11.9             |
| Treat C12E from B9010 Jct. (Hatton) via Dallas and Branchill to B9010 Jct. (Little America) | 00:50               | 4.5              |                  | 16.4             |
| Treat B9010 from C12E Jct. (Little America) to C27E                                         | 00:58               | 2.8              |                  | 19.2             |
| Drive B9010 from C27E to U94E                                                               | 00:59               |                  | 0.3              | 19.5             |
| Treat U94E from B9010 to C27E (Cathay)                                                      | 01:00               | 0.3              |                  | 19.8             |
| Drive C27E & B9010 to C12E Jct. (Little America)                                            | 01:06               |                  | 3.0              | 22.8             |
| Treat B9010 from C12E Jct. (Little America) to C12E Jct. (Hatton)                           | 01:15               | 3.2              |                  | 26.0             |
| Drive C12E, via Dallas, to C13E Jct.                                                        | 01:17               |                  | 0.7              | 26.7             |
| Treat C13E from Dallas to B9102 at Knockando                                                | 01:38               | 7.3              |                  | 34.0             |
| Drive via B9102 & A941 to Ashgrove Depot                                                    | 02:18               |                  | 19.7             | 53.7             |
| Totals -                                                                                    | 02:18               | 28.8             | 24.9             | 53.7             |

Note: Treat round all roundabouts, except those on A96T