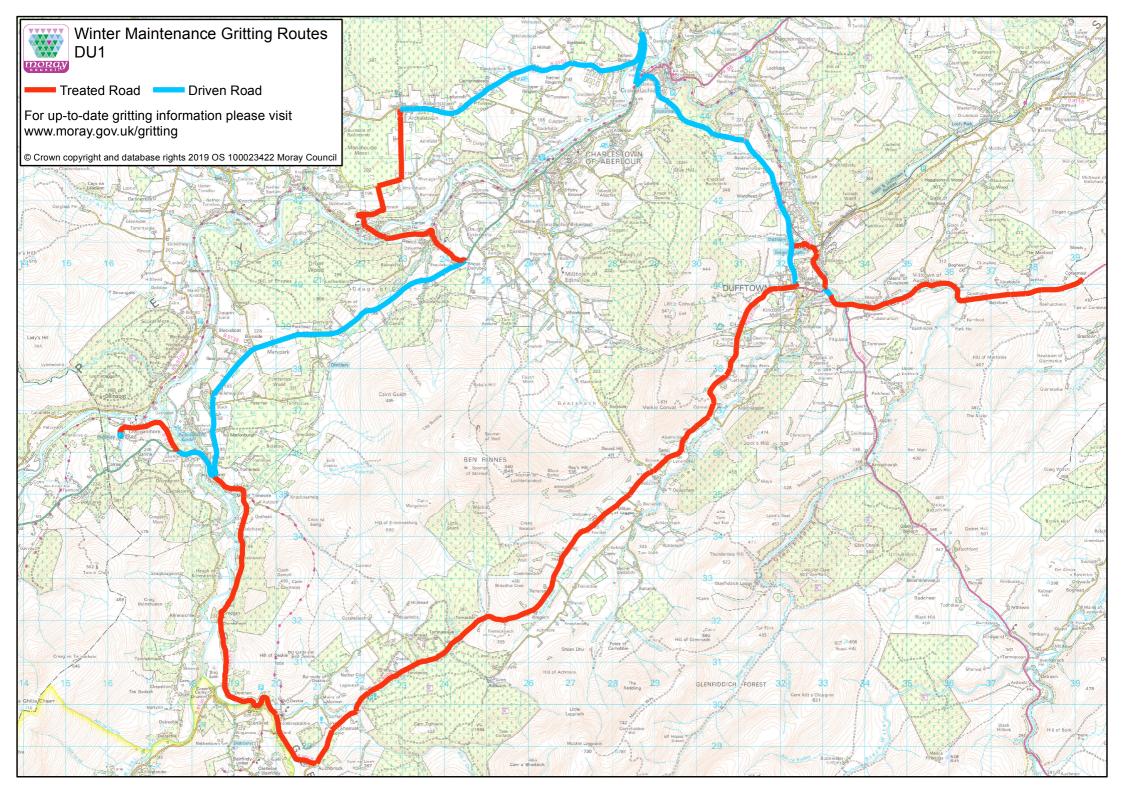

## **GRITTER ROUTES**

| DU1 - A920/Glenrinnes/Carron<br>Revised - 01/10/2019                                                    | Duration<br>(hh:mm) | Treat<br>(miles) | Drive<br>(miles) | Total<br>(miles) |
|---------------------------------------------------------------------------------------------------------|---------------------|------------------|------------------|------------------|
| Leave Dufftown Depot                                                                                    | 00:00               |                  |                  | 0.0              |
| Treat A941 and A920 to Aberdeenshire boundary at Corsemaul and turn at lay-by                           | 00:12               | 4.1              |                  | 4.1              |
| Drive A920, A941 to B9014 Junction                                                                      | 00:21               |                  | 4.3              | 8.4              |
| Treat B9014 and B975 to A941 at Glenfiddich                                                             | 00:24               | 1.0              |                  | 9.4              |
| Drive A941 to Dufftown Square                                                                           | 00:26               |                  | 0.6              | 10.0             |
| Treat eastern leg of Dufftown Square                                                                    | 00:27               | 0.1              |                  | 10.1             |
| Treat B9009 to B9008 Jct. at Auchbreck                                                                  | 00:58               | 10.8             |                  | 20.9             |
| Treat B9008 from B9009 Auchbreck Jct. to A95T Delnashaugh Jct.                                          | 01:15               | 5.8              |                  | 26.7             |
| Drive A95T from B9008 Delnashaugh Jct. to B9137 Jct.                                                    | 01:17               |                  | 0.7              | 27.4             |
| Treat B9137 from A95T Jct. to the end of the public road (at start of Cragganmore Distillery warehouse) | 01:21               | 1.1              |                  | 28.5             |
| Drive into Distillery and turn, then drive the B9137 and A95T to the C15E Jct.                          | 01:36               |                  | 7.5              | 36.0             |
| Treat C15E from A95T to B9102 in Archiestown                                                            | 01:48               | 4.2              |                  | 40.2             |
| Drive to Dufftown Depot                                                                                 | 02:09               |                  | 10.1             | 50.3             |
| Totals -                                                                                                | 02:09               | 27.1             | 23.2             | 50.3             |