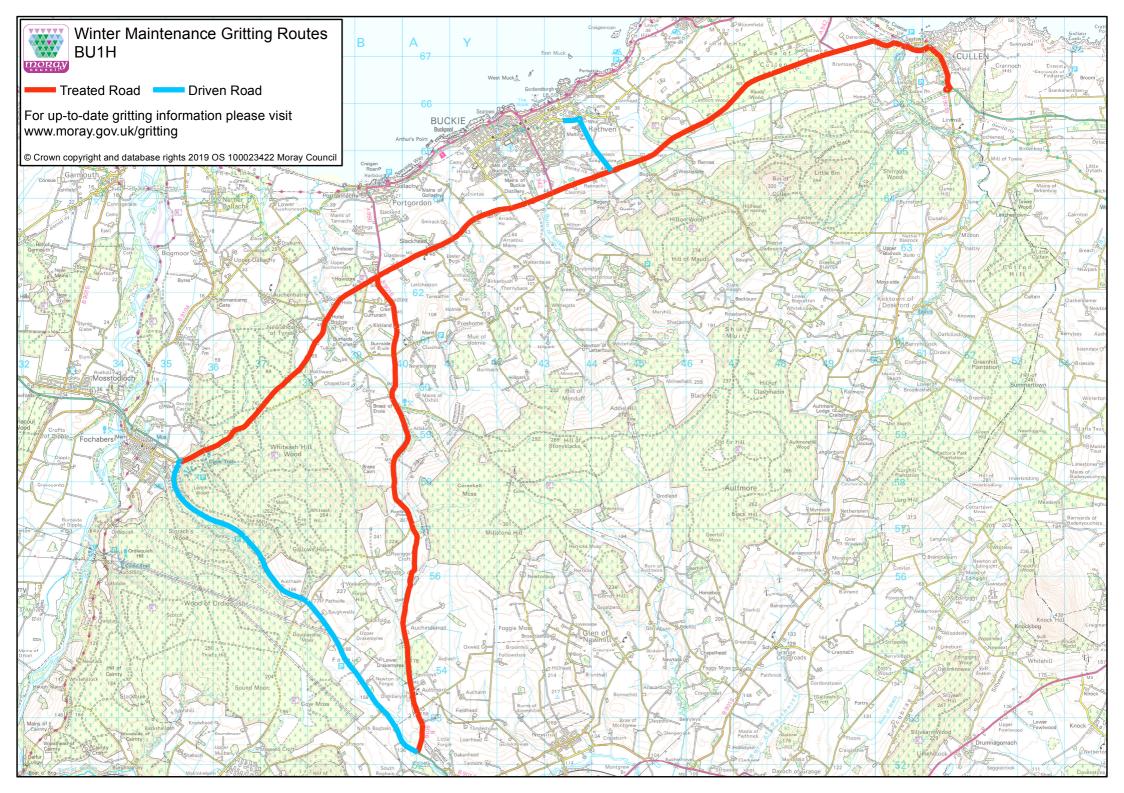

## **GRITTER ROUTES (VARIATIONS)**

| <u>BU1H - A98/B9016</u> (H parts of BU1 & EL2)<br>Revised - 01/10/2019 | Duration<br>(hh:mm) | Treat<br>(miles) | Drive<br>(miles) | Total<br>(miles) |
|------------------------------------------------------------------------|---------------------|------------------|------------------|------------------|
| Leave Buckie Depot                                                     | 00:00               |                  |                  | 0.0              |
| Drive Cunningholes Road and March Road to the A98 Jct                  | 00:03               |                  | 0.9              | 0.9              |
| Drive A98 westwards to B9016 Jct                                       | 00:10               |                  | 3.5              | 4.4              |
| Treat B9016 from A98 to A96(T)                                         | 00:29               | 6.6              |                  | 11.0             |
| Drive A96(T) to A98 Fochabers East Roundabout                          | 00:40               |                  | 5.3              | 16.3             |
| Treat A98 from A96(T) to B9018 Jct and turn at Cullen Cemetery         | 01:16               | 12.6             |                  | 28.9             |
| Drive to Buckie Depot                                                  | 01:29               |                  | 6.3              | 35.2             |
| Totals -                                                               | 01:29               | 19.2             | 16.0             | 35.2             |