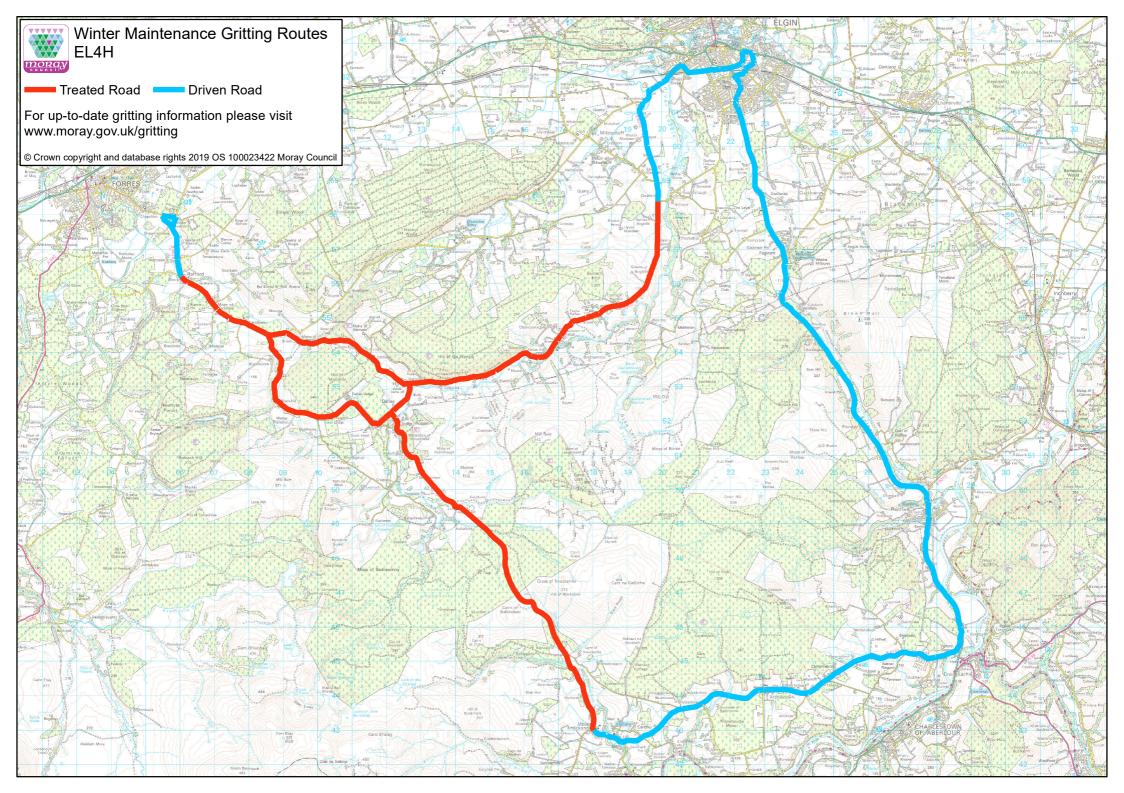

## **GRITTER ROUTES (VARIATIONS)**

| <u>EL4H - Dallas/Knockando</u> (H parts of EL4)<br>Revised - 01/10/2020                     | Duration<br>(hh:mm) | Treat<br>(miles) | Drive<br>(miles) | Total<br>(miles) |
|---------------------------------------------------------------------------------------------|---------------------|------------------|------------------|------------------|
| Leave Ashgrove Depot                                                                        | 00:00               |                  |                  | 0.0              |
| Drive A96T, Maisondieu Rd, Station Rd, Wards Rd, Wittet Dr,<br>B9010 to C2E Jct. (Cloddach) | 00:11               |                  | 4.6              | 4.6              |
| Treat B9010 from C2E Jct. (Cloddach) to C12E Jct. (Hatton)                                  | 00:30               | 6.5              |                  | 11.1             |
| Treat C12E from B9010 Jct. (Hatton) via Dallas and Branchill to B9010 Jct. (Little America) | 00:43               | 4.5              |                  | 15.6             |
| Treat B9010 from C12E Jct. (Little America) to C14E Jct. in Rafford                         | 00:51               | 2.8              |                  | 18.4             |
| Drive B9010, U94E, C27E, back to C12E Jct. (Little America)                                 | 01:00               |                  | 4.2              | 22.6             |
| Treat B9010 from C12E Jct. (Little America) to C12E Jct. (Hatton)                           | 01:09               | 3.2              |                  | 25.8             |
| Drive C12E, via Dallas, to C13E Jct.                                                        | 01:11               |                  | 0.7              | 26.5             |
| Treat C13E from Dallas to B9102 at Knockando                                                | 01:32               | 7.3              |                  | 33.8             |
| Drive via B9102 & A941 to Ashgrove Depot                                                    | 02:12               |                  | 19.7             | 53.5             |
| Totals -                                                                                    | 02:12               | 24.3             | 29.2             | 53.5             |

Note: Treat round all roundabouts, except those on A96(T)