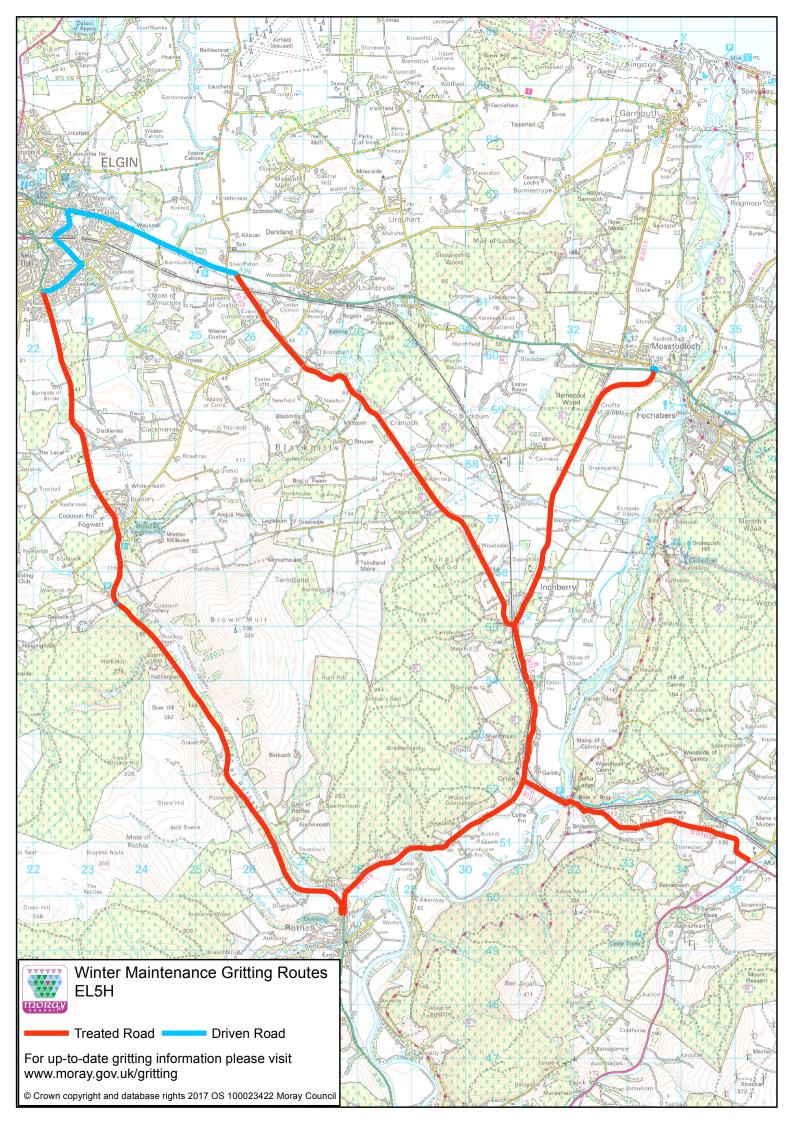

## **GRITTER ROUTES (VARIATIONS)**

| EL5H - Rothes/Mulben/Orton (H parts of EL5 & EL2)<br>Revised - 01/10/2019  | Duration<br>(hh:mm) | Treat<br>(miles) | Drive<br>(miles) | Total<br>(miles) |
|----------------------------------------------------------------------------|---------------------|------------------|------------------|------------------|
| Leave Ashgrove Depot                                                       | 00:00               |                  |                  | 0.0              |
| Drive Ashgrove Road, Linkwood Road and Thornhill Road to A941 Roundabout.  | 00:04               |                  | 1.3              | 1.3              |
| Treat A941 to B9015 Roundabout in Rothes                                   | 00:28               | 8.4              |                  | 9.7              |
| Treat B9015 from A941 roundabout in Rothes to B9103 Jct. (Boat o' Brig)    | 00:36               | 2.8              |                  | 12.5             |
| Treat B9103 from B9015 to A95T at Mulben and turn.                         | 00:45               | 3.0              |                  | 15.5             |
| Drive B9103 from A95T to B9015 Jct (Boat o' Brig)                          | 00:51               |                  | 3.0              | 18.5             |
| Treat B9015 from B9103 Jct. (Boat o' Brig) to A96T Coul Brae<br>Roundabout | 01:07               | 5.4              |                  | 23.9             |
| Drive B9015 from A96T to B9103 Jct. (Inchberry)                            | 01:15               |                  | 3.6              | 27.5             |
| Treat B9103 from B9015 Jct. (Inchberry) to A96T at Sheriffston             | 01:31               | 5.4              |                  | 32.9             |
| Drive to Ashgrove Depot                                                    | 01:36               |                  | 2.3              | 35.2             |
| Totals -                                                                   | 01:36               | 25               | 10.2             | 35.2             |