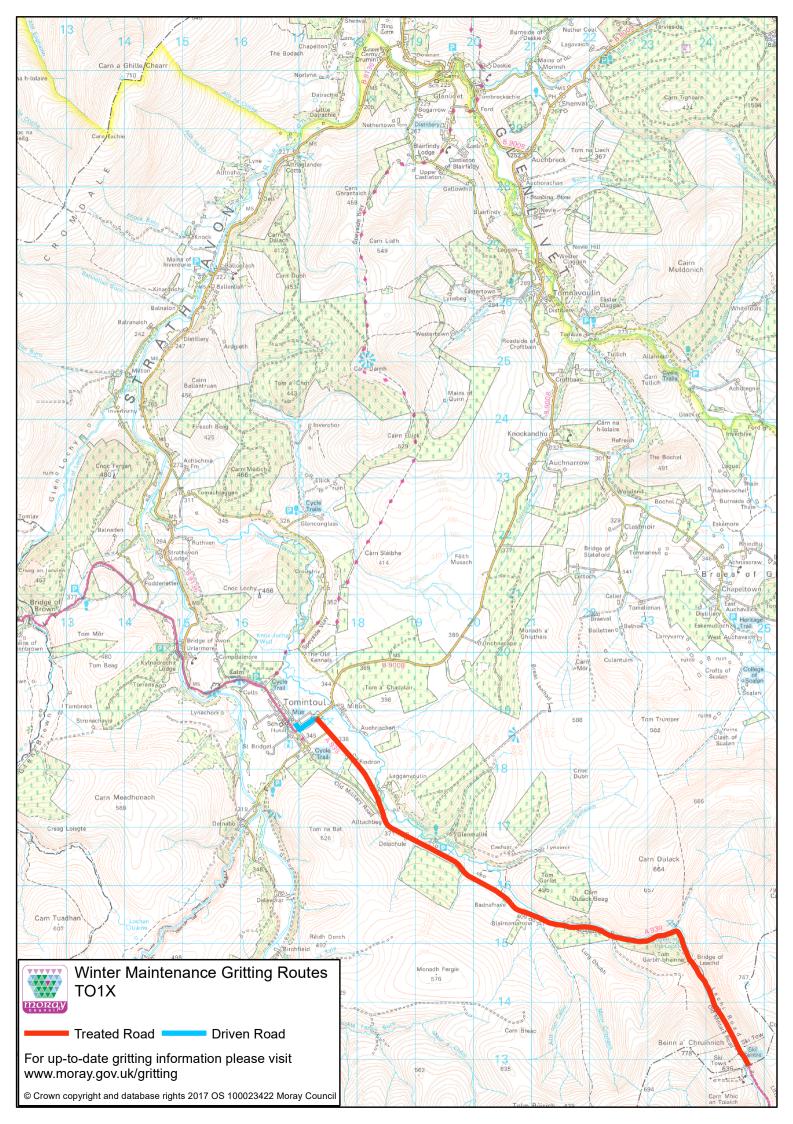

## **GRITTER ROUTES (VARIATIONS)**

| <u>TO1X - A939 Lecht Only</u><br>Revised - 01/10/2019                             | Duration<br>(hh:mm) | Treat<br>(miles) | Drive<br>(miles) | Total<br>(miles) |
|-----------------------------------------------------------------------------------|---------------------|------------------|------------------|------------------|
| Leave Tomintoul Depot                                                             | 00:00               |                  |                  | 0.0              |
| Drive Conglass Lane and A939 to B9008 Jct.                                        | 00:01               |                  | 0.3              | 0.3              |
| Treat A939 from B9008 Jct. to Aberdeenshire boundary at Lecht Ski Centre and Turn | 00:20               | 6.5              |                  | 6.8              |
| Drive to Tomintoul Depot                                                          | 00:34               |                  | 6.8              | 13.6             |
| Totals ·                                                                          | - 00:34             | 6.5              | 7.1              | 13.6             |