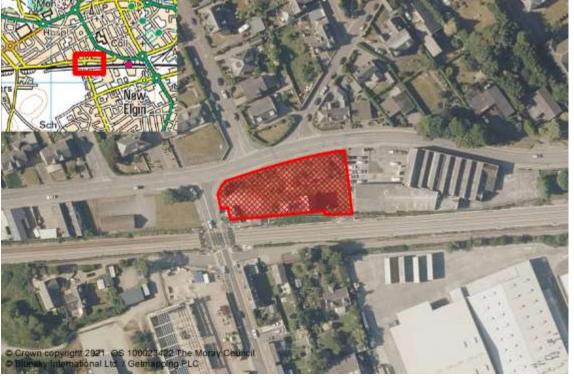

## CONSTRAINED HOUSING LAND SUPPLY

| Reference     | Local Plan | Location                           | Owner                 | Developer                  | Unde             | veloped (Units) | Constraint          | Details        |
|---------------|------------|------------------------------------|-----------------------|----------------------------|------------------|-----------------|---------------------|----------------|
| DALLAS        |            |                                    |                       |                            |                  |                 |                     |                |
| M/DA/R/001    | 20/R1      | DALLAS SCHOOL WEST                 | Dallas Estate         |                            |                  | 6               | Constrained         | Physical       |
| M/DA/R/002    | 20/R3      | FORMER FILLING STATION             | lan Thomson           |                            |                  | 4               | Constrained         | Marketability  |
|               |            |                                    |                       |                            | Total Town Units | 10              | Total Town Sites 2  |                |
| DYKE          |            |                                    |                       |                            |                  |                 |                     |                |
| M/DY/R/15/02  | 20/R2      | SOUTH DARKLASS ROAD                | Grant Davidson        |                            |                  | 5               | Constrained         | Physical       |
|               |            |                                    |                       |                            | Total Town Units | 5               | Total Town Sites 1  |                |
| ELGIN         |            |                                    |                       |                            |                  |                 |                     |                |
| M/EL/R/048    | 20/R1      | BILBOHALL NORTH                    | Robertson Group       | Robertson Group            |                  | 20              | Constrained         | Programming    |
| M/EL/R/07/06  | 20/R4      | SOUTH WEST OF ELGIN HIGH<br>SCHOOL |                       | Scotia Homes               |                  | 107             | Constrained         | Ownership      |
| M/EL/R/07/10  | 20/R11     | FINDRASSIE                         | Pitgaveny Estate      | Barratt Homes/Cairn HA     |                  | 1000            | Part Constrained    | Effective 5yr+ |
| M/EL/R/081    | Win        | NEWFIELD HOUSE, LOSSIEMOUTH ROAD   | I. Aitkenhead         |                            |                  | 12              | Constrained         | Physical       |
| M/EL/R/082    | 20/R21     | PALMERS CROSS                      | F.A. Construction     | F.A. Construction          |                  | 29              | Constrained         | Marketability  |
| M/EL/R/083    | 20/OPP3    | FORMER CORN MILL, WARDS ROAD       | Bob Milton Properties | Bob Milton Properties      |                  | 20              | Constrained         | Physical       |
| M/EL/R/088    | 20/R16     | BARMUCKITY                         | Ian Robertson         | Springfield Properties Plc |                  | 190             | Constrained         | Programming    |
| M/EL/R/15/LNE | 20/LONG1   | LONG1 A/B NORTH EAST               | Pitgaveny Estate      |                            |                  | 1800            | Constrained         | Programming    |
| M/EL/R/20/05  | 20/R5      | BILBOHALL WEST                     | Dean Anderson         | Scotia Homes               |                  | 50              | Constrained         | Ownership      |
| M/EL/R/20/12  | 20/R12     | LOSSIEMOUTH ROAD NORTH EAST        | Pitgaveny Estate      |                            |                  | 150             | Constrained         | Programming    |
| M/EL/R/20/19  | 20/R19     | EASTER LINKWOOD AND LINKWOOD       | Mr. Ian Robertson     | Springfield Properties Plc |                  | 611             | Part Constrained    | Ownership      |
| M/EL/R/20/L2  | 20/LNG2    | ELGIN SOUTH LONG2                  |                       | Springfield Properties Plc |                  | 1000            | Constrained         | Programming    |
|               |            |                                    |                       |                            | Total Town Units | 4989            | Total Town Sites 1: | 2              |