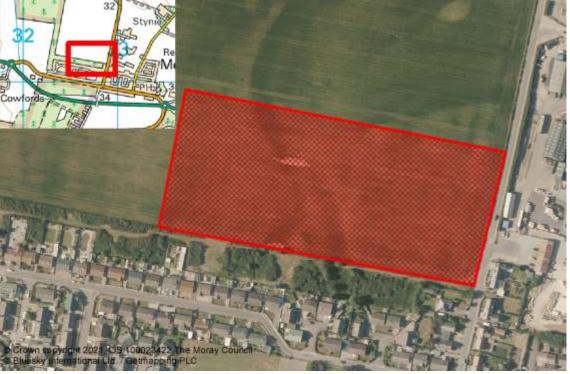

# MOSSTODLOCH

Projected Completions:

2015 2016 2017 2018 2019 2020 2021 2022 2023 2024 2025 2026+

60 Gapp

LPR:

Supply Type: Constrained L

LOCATION: GARMOUTH ROAD

Planning:

Planning Consent: None Green/Brown: Green
Adopted Local Plan: ✓ House Programme: □

Constraint Type: Marketability Land Use Type: Agricultural Land

**Constraint Notes:** 

Established Land: 2015 Effective Land:

Dispute: Windfall: No

Owner: Crown Estate Developer:

Capacity:

**Projected 5yr Completions** 

Total Units 60

Units Not Built 60 Effective Land 0 Constrained Land 60

SITE REF:

Extra Information

Easting: 332766

20/R2

Northing: 860237

y. 000237

Primary School: Mosstodloch Primary Schoo Ward: Fochabers Lhanbryde

Secondary School: Milne's High School Area (Ha): 3.41

Tenure:

Tenure Type

Units



Planning Applications:

**Total Units** 

10

#### MOSSTODLOCH

LPR: 20/0PP1 SITE REF: M/MS/R/20/03 **Projected Completions:** 2018 2024 2015 2016 2017 2019 2020 2021 2022 2023 2025 2026 +LOCATION: BALNACOUL Supply Type: Effective 10 Planning: Capacity: Projected 5yr Completions 10 Green/Brown: Planning Consent: Brown None Constrained Land 0 **Units Not Built** 10 Effective Land 10 Adopted Local Plan: **✓** House Programme: Constraint Type: Land Use Type: Commercial Extra Information **Constraint Notes:** 332551 Northing: 859535 Easting: Established Land: 2020 Effective Land: 2020 Primary School: Mosstodloch Primary Schoo Ward: Fochabers Lhanbryde Windfall: No Dispute: Secondary School: Milne's High School Area (Ha): 2.6 Owner: Forestry and Land Scotland Developer:



#### Tenure:

Units