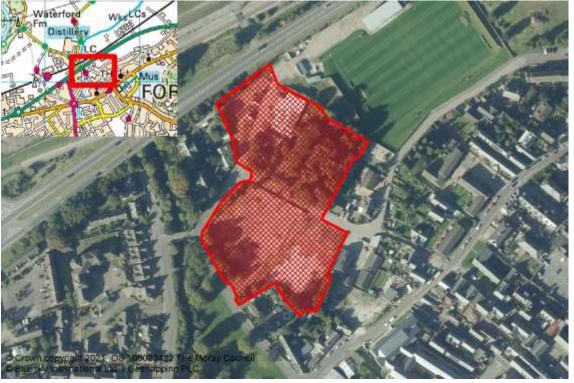

|      |      |      |      |      |      |      |      | 60    |  |  |
| Plannii | ng:                    |      |      |      |      |      |      |      |      |      |       |  |  |

Planning Consent: None Green/Brown: Brown
Adopted Local Plan: ✓ House Programme: □
Constraint Type: Contamination Land Use Type: Commercial
Constraint Notes:

Established Land: 2019 Effective Land: 2019

Dispute: Agreed Windfall: No

Owner: Paul Gee Developer:

LPR: 20/0PP1 SITE REF: M/FR/R/060
Supply Type: Constrained LOCATION: CAROLINE STREET

Capacity: Projected 5yr Completions Total Units 60
Units Not Built 60 Effective Land 0 Constrained Land 60

Extra Information

Easting: 303505 Northing: 859113
Primary School: Anderson's Primary School Ward: Forres
Secondary School: Forres Academy Area (Ha): 1.51



Tenure:

Tenure Type Units

| Application | Units | Type | Decision | Decision Date Aff Type | Notes                                |
|-------------|-------|------|----------|------------------------|--------------------------------------|
| 16/00740    | 80    |      |          |                        | PAN for affordable units development |
| 20/01455    | 48    | Full | Pending  |                        | Affordable housing                   |

**Projected Completions:** 2022 2023 2024 2015 2016 2017 2018 2019 2020 2021 2025 2026 +18 18

LPR: Win SITE REF: M/FR/R/061 LOCATION: FORMER PEDIGREE CARS, NAIRN ROAD Supply Type: Effective

Planning: Planning Consent:

Green/Brown: Brown None House Programme: 

> Land Use Type: Commercial

Constraint Type: **Constraint Notes:** 

Dispute:

A