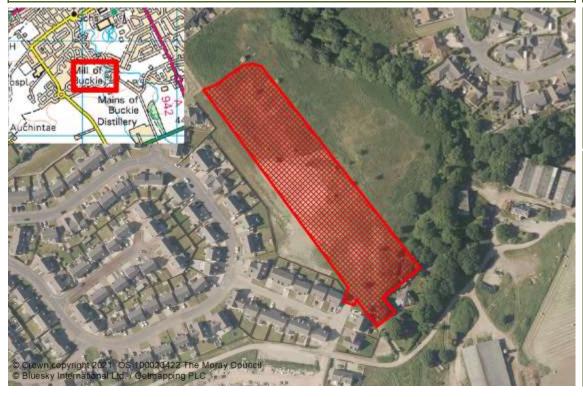

Total Constrained Housing Land Supply

6838

**Total Sites** 

49

2021

| Reference    | Local Plan | Location                                | Owner                       | Developer                   | Undev   | eloped (Units | 3)                 |
|--------------|------------|-----------------------------------------|-----------------------------|-----------------------------|---------|---------------|--------------------|
| ABERLOUR     |            |                                         |                             |                             |         |               |                    |
| M/AB/R/010   | 20/R1      | TOMBAIN FARM                            | Simon Gibbs                 |                             |         | 11            |                    |
| M/AB/R/15/04 | 20/R2      | SPEYVIEW                                | Springfield Properties Plc  | Springfield Properties Plc  |         | 100           |                    |
|              |            |                                         |                             | Total Tow                   | n Units | 111           | Total Town Site 2  |
| ARCHIESTOV   | /N         |                                         |                             |                             |         |               |                    |
| M/AR/R/07/01 | 20/R1      | EAST END                                | Mr Edward Aldridge          |                             |         | 15            |                    |
|              |            |                                         |                             | Total Tow                   | n Units | 15            | Total Town Site 1  |
| BUCKIE       |            |                                         |                             |                             |         |               |                    |
| M/BC/R/015   | 20/R3      | RATHBURN (N)                            | Reidhaven Estate            |                             |         | 10            |                    |
| M/BC/R/035   | 15/R2      | PARKLANDS                               | Milne Property Developments | Milne Property Developments |         | 8             |                    |
| M/BC/R/043   | 20/0PP1    | HIGHLAND YARDS, EAST<br>CATHCART STREET | Springfield Properties      | Springfield Properties      |         | 31            |                    |
| M/BC/R/07/07 | 20/R4      | RATHBURN (S)                            | Reidhaven Estate            |                             |         | 60            |                    |
| M/BC/R/07/09 | 20/R2      | ARHCIBALD GROVE                         |                             | Morlich Homes               |         | 7             |                    |
| M/BC/R/15/11 | 20/R6      | BARHILL ROAD (S)                        | Mr. Michael Watt            | Moray Council/Springfield   |         | 60            |                    |
| M/BC/R/20/01 | 20/R1      | BURNBANK                                |                             | Morlich Homes               |         | 18            |                    |
| M/BC/R/20/07 | 20/R7      | LAND AT MUIRTON                         |                             | Morlich Homes               |         | 140           |                    |
| M/BC/R/20/08 | 20/R8      | LAND AT BARHILL ROAD                    | Mr. Michael Watt            | Springfield Properties Plc  |         | 250           |                    |
| M/BC/R/20/09 | 20/09      | SITE AT ARDACH HEALTH CENTRE            | Moray Council               |                             |         | 5             |                    |
| M/BC/R/20/W1 | 20/R10     | MILL OF BUCKIE                          | Fredrick Parkes             |                             |         | 11            |                    |
|              |            |                                         |                             | Total Tow                   | n Units | 600           | Total Town Site 11 |