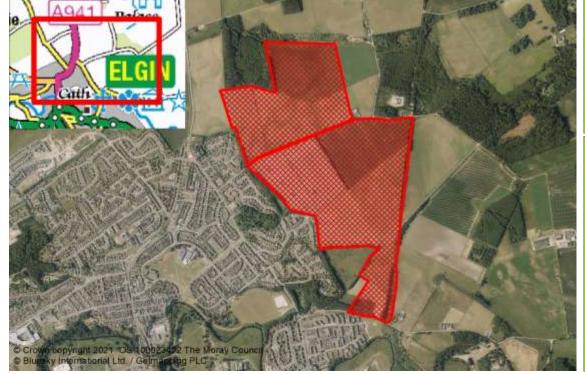

ype Notes

18/00978 90 PAN

19/01510 81 Full Pending

**Total Units** 

1800

2024 2015 2016 2017 2018 2019 2020 2021 2022 2023 2025 2026 +

1800

Capacity:

LPR:

SITE REF: M/EL/R/15/LNE

Supply Type: Constrained

20/LONG1

LOCATION: LONG1 A/B NORTH EAST

Planning:

Green/Brown: Planning Consent: None Green Adopted Local Plan: **✓** House Programme: 

Constraint Type: Programming Land Use Type: Agricultural Land

**Constraint Notes:** LONG

Established Land:

2015 Effective Land:

Windfall: No Dispute:

Owner: Pitgaveny Estate Developer:

**Projected 5yr Completions** 1800 **Effective Land Units Not Built** 0 Constrained Land 1800

Extra Information

322626 Northing: 864410 Easting:

Primary School: Split Ward: Split Secondary School: Elgin Academy Area (Ha): 88.71



Tenure Type

Units



**Planning Applications:** 

Decision Date Aff Type Application Units Type Decision Notes

| Project  | Projected Completions:              |      |      |      |      |      |      |      |      |      |       |
|----------|-------------------------------------|------|------|------|------|------|------|------|------|------|-------|
| 2015     | 2016                                | 2017 | 2018 | 2019 | 2020 | 2021 | 2022 | 2023 | 2024 | 2025 | 2026+ |
|          |                                     |      |      |      |      |      |      | 25   | 25   | 25   |       |
| Plannir  | Planning:                           |      |      |      |      |      |      |      |      |      |       |
| Dlanning | Planning Concept: None Croon/Prown: |      |      |      |      |      |      |