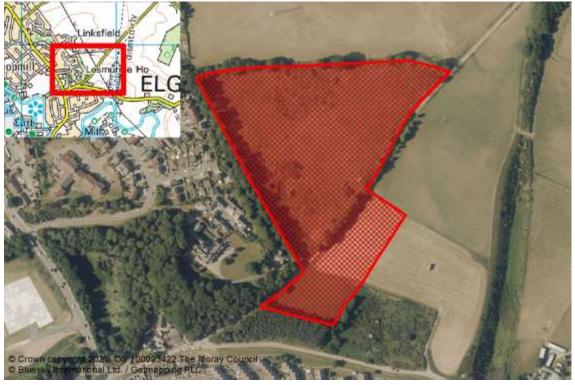

2019 | 2020 | 2021 | 2022 | 2023 | 2024 | 2025 | 2026+ |
|                        |      |      |      |      |      |      |      | 20   | 20   | 20   | 10    |

LPR: 20/R13 SITE REF: M/EL/R/15/14

Supply Type: Effective LOCATION: LESMURDIE FIELDS

Planning:

Planning Consent: None Green/Brown: Green
Adopted Local Plan: ✓ House Programme: ✓

Effective 5yr+

Land Use Type: Agricultural Land

Constraint Type: Constraint Notes:

Established Land: 2015 Effective Land: 2015

Dispute: Windfall: No

Owner: Developer: Robertson Group

Capacity: Projected 5yr Completions 60 Total Units 70
Units Not Built 70 Effective Land 70 Constrained Land 0

Extra Information

Easting: 322746 Northing: 863777

Primary School: Seafield Primary School Ward: Split

Secondary School: Elgin Academy Area (Ha): 6.07



Tenure:

Tenure Type Units
Affordable Units 26

Planning Applications:

Application Units Type Decision Decision Date Aff Type Notes

18/00978 90 PAN

19/01510 81 Full Pending

**Total Units** 

1800

2024 2015 2016 2017 2018 2019 2020 2021 2022 2023 2025 2026 +

1800

Capacity:

LPR:

SITE REF: M/EL/R/15/LNE

Supply Type: Constrained

20/LONG1

LOCATION: LONG1 A/B NORTH EAST

Planning:

Green/Brown: Planning Consent: None Green Adopted Local Plan: **✓** House Programme: 

Constraint Type: Programming Land Use Type: Agricultural Land

**Constraint Notes:** LONG

Established Land:

2015 Effective Land:

Windfall: No Dispute:

Owner: Pitgaveny Estate Developer:

**Projected 5yr Completions** 1800 **Effective Land Units Not Built** 0 Constrained Land 1800

Extra Information

322626 Northing