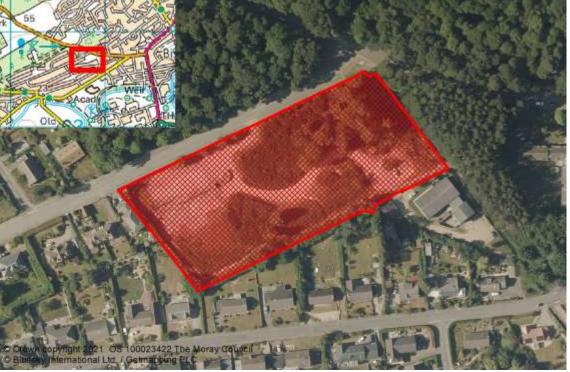

n

**Projected Completions:** 2022 2023 2024 2015 2016 2017 2018 2019 2020 2021 2025 2026 +8 8

LPR: 20/R9 SITE REF: Supply Type: Effective

M/EL/R/15/13 LOCATION: HAMILTON DRIVE

Planning:

Green/Brown: None Brown Adopted Local Plan: **✓** House Programme: 

Easting:

Capacity:

**Total Units** 16 Projected 5yr Completions 16 Constrained Land 0 **Effective Land** 16

Constraint Type: **Constraint Notes:** 

Planning Consent:

Land Use Type: Public building

Extra Information

**Units Not Built** 

Northing: 863708

Established Land:

Effective Land: 2015 Windfall: No

Primary School: **Bishopmill Primary School** 

320812

16

Ward: Elgin City North

Dispute: Owner:

Developer:

Morlich Homes

Secondary School: Elgin Academy Area (Ha): 1.18

The Moray Council

2015



Tenure Type

Units



#### Planning Applications:

Application Decision Date Aff Type Units Type Decision Notes 19/00386 17 Full 09/10/2019 Withdrawn

19/01614 Full Pending 16

| Projected Completions: |      |      |      |      |      |      |      |      |      |      |       |
|------------------------|------|------|------|------|------|------|------|------|------|------|-------|
| 2015                   | 2016 | 2017 | 2018 | 2019 | 2020 | 2021 | 2022 | 2023 | 2024 | 2025 | 2026+ |
|                        |      |      |      |      |      |      |      | 20   | 20   | 20   | 10    |

LPR: 20/R13 SITE REF: M/EL/R/15/14

Supply Type: Effective LOCATION: LESMURDIE FIELDS

Planning:

Planning Consent: None Green/Brown: Green
Adopted Local Plan: ✓ House Programme: ✓

Effective 5yr+

Land Use Type: Agricultu