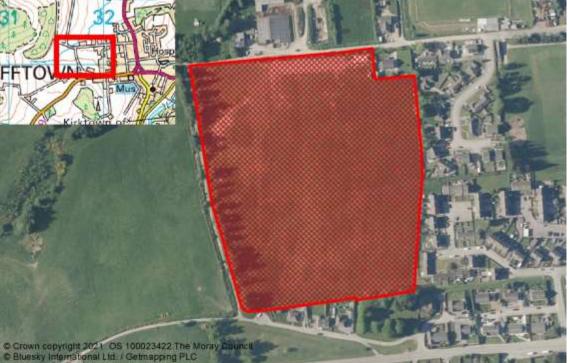

| Reference    | Local Plan | Location       | Owner                         | Developer              | Undeveloped (Units)           |  |
|--------------|------------|----------------|-------------------------------|------------------------|-------------------------------|--|
| BURGHEAD     |            |                |                               |                        |                               |  |
| M/BH/R/006   | 20/R1      | NORTH QUAY     | Margery Bray                  |                        | 6                             |  |
| M/BH/R/012   | 20/OPP1    | WEST FORESHORE | Moray Council/ToC/John Gordon | Tulloch of Cummingston | 40                            |  |
| M/BH/R/04    | 20/R2      | CLARKLY HILL   | Strathdee Properties          |                        | 60                            |  |
|              |            |                |                               | Total Town             | n Units 106 Total Town Site 3 |  |
| CRAIGELLACE  | HIE        |                |                               |                        |                               |  |
| M/CR/R/001   | 20/R1      | EDWARD AVENUE  |                               |                        | 5                             |  |
| M/CR/R/003   | 20/R3      | BRICKFIELD     | Strathdee Properties          |                        | 12                            |  |
|              |            |                |                               | Total Town             | n Units 17 Total Town Site 2  |  |
| CULLEN       |            |                |                               |                        |                               |  |
| M/CL/R/15/02 | 20/R1      | SEAFIELD ROAD  | Seafield Estate               |                        | 55                            |  |
|              |            |                |                               | Total Town             | n Units 55 Total Town Site 1  |  |
| CUMMINGSTO   | NC         |                |                               |                        |                               |  |
| M/CM/R/02    | 20/R1      | SEAVIEW ROAD   | Tulloch of Cummingston        | Tulloch of Cummingston | 3                             |  |
|              |            |                |                               | Total Town             | n Units 3 Total Town Site 1   |  |
| DUFFTOWN     |            |                |                               |                        |                               |  |
| M/DF/R/012   | 20/0PP1    | OLD MART ROAD  | Moray Council                 | Moray Council          | 5                             |  |
| M/DF/R/15/03 | 20/R1      | HILLSIDE FARM  | James Wiseman                 |                        | 100                           |  |
|              |            |                |                               | Total Town             | n Units 105 Total Town Site 2 |  |