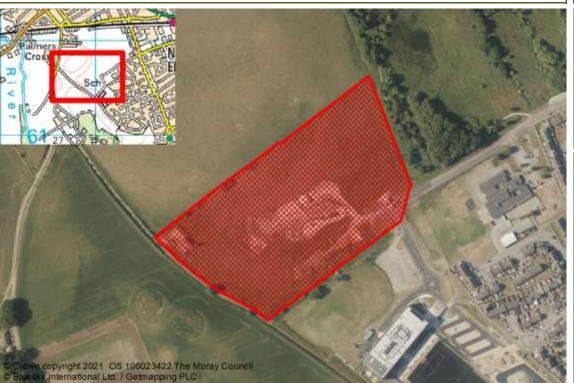

lanning | Planning Concept: None Croon/Prown: |      |      |      |      |      |      |      |      |      |       |

Planning Consent: None Green/Brown:
Adopted Local Plan: ✓ House Programme:

Constraint Type: Land Use Type:

Constraint Notes:

Established Land: 2020 Effective Land: 2020
Dispute: Windfall: No

Owner: Moray Council Developer:

| LPR:         | 20/R2     | SITE REF: | M/EL/R/20/02 |
|--------------|-----------|-----------|--------------|
| Supply Type: | Effective | LOCATION: | EDGAR ROAD   |

Capacity: Projected 5yr Completions 75 Total Units 75
Units Not Built 75 Effective Land 75 Constrained Land 0

Extra Information

Easting: 320936 Northing: 861606

Primary School: Greenwards Primary School Ward: Elgin City South

Secondary School: Elgin High School Area (Ha): 5.42



Tenure:

Tenure Type Units

| <b>Planning</b> | App | lications: |
|-----------------|-----|------------|
|-----------------|-----|------------|

| Application | Units | Type | Decision | Decision Date Aff Type | Notes                                     |
|-------------|-------|------|----------|------------------------|-------------------------------------------|
| 15/00607    |       | Full | Approved | 24/06/2015             | Deposit of excated material               |
| 14/01618    |       | Full | Approved | 11/02/2015             | Replacement of Elgin<br>High School       |
| 19/00930    | 380   |      |          |                        | PAN for Bilbohall<br>Masterplan           |
| 20/00905    | 84    | Full | Pending  |                        | Bilbohall Masterplan<br>(194 u