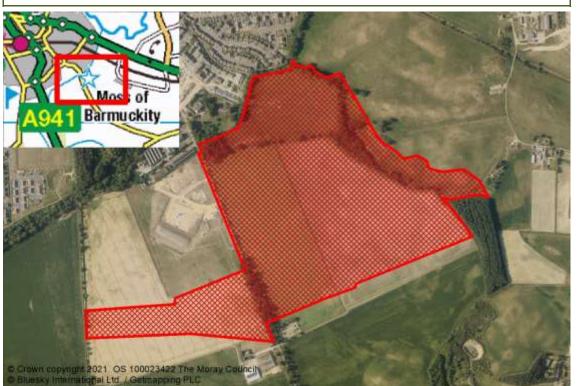

## CONSTRAINED HOUSING LAND SUPPLY

| Reference     | Local Plan | Location                           | Owner                 | Developer                  | Unde             | veloped (Units) | Constraint          | Details        |
|---------------|------------|------------------------------------|-----------------------|----------------------------|------------------|-----------------|---------------------|----------------|
| DALLAS        |            |                                    |                       |                            |                  |                 |                     |                |
| M/DA/R/001    | 20/R1      | DALLAS SCHOOL WEST                 | Dallas Estate         |                            |                  | 6               | Constrained         | Physical       |
| M/DA/R/002    | 20/R3      | FORMER FILLING STATION             | lan Thomson           |                            |                  | 4               | Constrained         | Marketability  |
|               |            |                                    |                       |                            | Total Town Units | 10              | Total Town Sites 2  |                |
| DYKE          |            |                                    |                       |                            |                  |                 |                     |                |
| M/DY/R/15/02  | 20/R2      | SOUTH DARKLASS ROAD                | Grant Davidson        |                            |                  | 5               | Constrained         | Physical       |
|               |            |                                    |                       |                            | Total Town Units | 5               | Total Town Sites 1  |                |
| ELGIN         |            |                                    |                       |                            |                  |                 |                     |                |
| M/EL/R/048    | 20/R1      | BILBOHALL NORTH                    | Robertson Group       | Robertson Group            |                  | 20              | Constrained         | Programming    |
| M/EL/R/07/06  | 20/R4      | SOUTH WEST OF ELGIN HIGH<br>SCHOOL |                       | Scotia Homes               |                  | 107             | Constrained         | Ownership      |
| M/EL/R/07/10  | 20/R11     | FINDRASSIE                         | Pitgaveny Estate      | Barratt Homes/Cairn HA     |                  | 1000            | Part Constrained    | Effective 5yr+ |
| M/EL/R/081    | Win        | NEWFIELD HOUSE, LOSSIEMOUTH ROAD   | I. Aitkenhead         |                            |                  | 12              | Constrained         | Physical       |
| M/EL/R/082    | 20/R21     | PALMERS CROSS                      | F.A. Construction     | F.A. Construction          |                  | 29              | Constrained         | Marketability  |
| M/EL/R/083    | 20/OPP3    | FORMER CORN MILL, WARDS ROAD       | Bob Milton Properties | Bob Milton Properties      |                  | 20              | Constrained         | Physical       |
| M/EL/R/088    | 20/R16     | BARMUCKITY                         | Ian Robertson         | Springfield Properties Plc |                  | 190             | Constrained         | Programming    |
| M/EL/R/15/LNE | 20/LONG1   | LONG1 A/B NORTH EAST               | Pitgaveny Estate      |                            |                  | 1800            | Constrained         | Programming    |
| M/EL/R/20/05  | 20/R5      | BILBOHALL WEST                     | Dean Anderson         | Scotia Homes               |                  | 50              | Constrained         | Ownership      |
| M/EL/R/20/12  | 20/R12     | LOSSIEMOUTH ROAD NORTH EAST        | Pitgaveny Estate      |                            |                  | 150             | Constrained         | Programming    |
| M/EL/R/20/19  | 20/R19     | EASTER LINKWOOD AND LINKWOOD       | Mr. Ian Robertson     | Springfield Properties Plc |                  | 611             | Part Constrained    | Ownership      |
| M/EL/R/20/L2  | 20/LNG2    | ELGIN SOUTH LONG2                  |                       | Springfield Properties Plc |                  | 1000            | Constrained         | Programming    |
|               |            |                                    |                       |                            | Total Town Units | 4989            | Total Town Sites 1: | 2              |