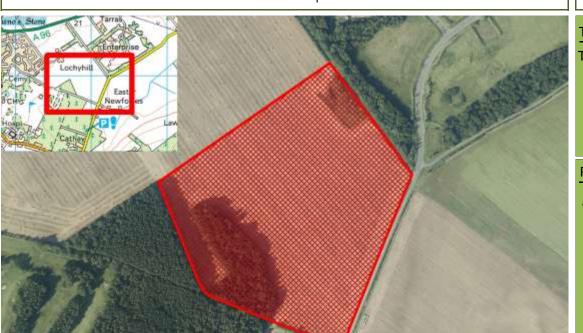

| Reference     | Local Plan | Location                 | Owner                  | Developer             | Unde             | veloped (Units) | Constraint         | Details       |
|---------------|------------|--------------------------|------------------------|-----------------------|------------------|-----------------|--------------------|---------------|
| FOCHABERS     |            |                          |                        |                       |                  |                 |                    |               |
| M/F0/R/07/02  | 20/R2      | ORDIQUISH ROAD WEST      |                        | Bob Milton Properties |                  | 50              | Constrained        | Ownership     |
| M/F0/R/15/LG  | 20/LONG    | ORDIQUISH ROAD EAST LONG | Crown Estate           |                       |                  | 35              | Constrained        | Programming   |
|               |            |                          |                        |                       | Total Town Units | 85              | Total Town Sites 2 |               |
| FORRES        |            |                          |                        |                       |                  |                 |                    |               |
| M/FR/R/060    | 20/0PP1    | CAROLINE STREET          | Paul Gee               |                       |                  | 60              | Constrained        | Contamination |
| M/FR/R/07/11  | 20/LONG1   | LOCHYHILL LONG1          | White                  |                       |                  | 400             | Constrained        | Programming   |
| M/FR/R/15/08  | 20/R5      | BALNAGEITH               | J. Sutton and D. Leith |                       |                  | 12              | Constrained        | Marketability |
| M/FR/R/15/11  | 20/R7      | PILMUIR ROAD WEST        | G & AG Proctor         |                       |                  | 40              | Constrained        | Physical      |
|               |            |                          |                        |                       | Total Town Units | 512             | Total Town Sites 4 |               |
| GARMOUTH/k    | INGSTON    |                          |                        |                       |                  |                 |                    |               |
| M/GM/R/15/01  | 20/R1      | SOUTH OF INNES ROAD      | John Brown (South)     |                       |                  | 10              | Constrained        | Physical      |
|               |            |                          |                        |                       | Total Town Units | 10              | Total Town Sites 1 |               |
| KEITH         |            |                          |                        |                       |                  |                 |                    |               |
| M/KH/R/015    | 20/R2      | DUNNYDUFF ROAD           |                        |                       |                  | 36              | Constrained        | Ownership     |
| M/KH/R/030    | 20/R3      | BALLOCH ROAD             | Peter Stott            |                       |                  | 6               | Constrained        | Marketability |
| M/KH/R/07/15  | 20/R8      | EDINDIACH ROAD (EAST)    |                        |                       |                  | 40              | Constrained        | Marketability |
| M/KH/R/15/036 | 20/0PP3    | NEWMILL SOUTH ROAD       | ACE Roofing (Keith)    |                       |                  | 7               | Constrained        | Marketability |
| M/KH/R/20/08  | 20/R8      | DENWELL ROAD             |                        |                       |                  | 5               | Constrained        | Physical      |
| M/KH/R/20/LG1 | 20/LONG1   | NURSERY FIELD LONG1      | Moray Council          |                       |                  | 70              | Constrained        | Programming   |
|               |            |                          |                        |                       | Total Town Units | 164             | Total Town Sites 6 |               |

| Reference    | Local Plan | Location                            | Owner                      | Developer                  | Undeveloped (Unit | s)                |
|--------------|------------|-------------------------------------|----------------------------|----------------------------|-------------------|-------------------|
| FORRES       |            |                                     |                            |                            |                   |                   |
| M/FR/R/057   | 20/0PP4    | AUCTION MART, TYTLER STREET         |                            | Mackintosh Highland        | 24                |                   |
| M/FR/R/061   | Win        | FORMER PEDIGREE CARS, NAIRN<br>ROAD | Robertson Group            | Robertson Group            | 36                |                   |
| M/FR/R/07/01 | 20/R1      | KNOCKOMIE                           | Tulloch Homes              | Tulloch Homes              | 112               |                   |
| M/FR/R/07/03 | 20/R2      | FERRYLEA                            | Springfield Properties Plc | Springfield Properties Plc | 324               |                   |
| M/FR/R/07/04 | 20/R3      | LOCHYHILL                           | White                      | Robertson Group            | 650               |                   |
| M/FR/R/07/08 | 20/R4      | MANNACHIE                           | Tulloch of Cummingston     | Tulloch of Cummingston     | 40                |                   |
| M/FR/R/15/10 | 20/R6      | DALLAS DHU                          | Altyre Estate              |                            | 136               |                   |
| M/FR/R/TC/01 | 20/TC      | 96 HIGH STREET                      | Advie Properties Ltd       |                            | 2                 |                   |
|              |            |                                     |                            | Total Towr                 | u Units 1324      | Total Town Site 8 |
| HOPEMAN      |            |                                     |                            |                            |                   |                   |
| M/HP/R/15/R1 | 20/R1      | MANSE ROAD                          | White                      | Tulloch of Cummingston     | 75                |                   |
|              |            |                                     |                            | Total Town                 | u Units 75        | Total Town Site 1 |
| KEITH        |            |                                     |                            |                            |                   |                   |
| M/KH/R/005   | 20/R1      | NELSON TERRACE                      | Walker                     | Walker                     | 3                 |                   |
| M/KH/R/07/08 | 20/R4      | BANFF ROAD NORTH                    | Moray Council              | Springfield Properties Plc | 122               |                   |
| M/KH/R/07/09 | 20/R5      | EDINDIACH ROAD (WEST)               |                            | Morlich Homes              | 3                 |                   |
| M/KH/R/TC/01 | Win        | CHAPEL STREET                       |                            |                            | 2                 |                   |
| M/KH/R/TC/02 | Win        | 138-140 MID STREET                  | Barry Fettes               |                            | 4                 |                   |
|              |            |                                     |                            | Total Towr                 | n Units 134       | Total Town Site 5 |