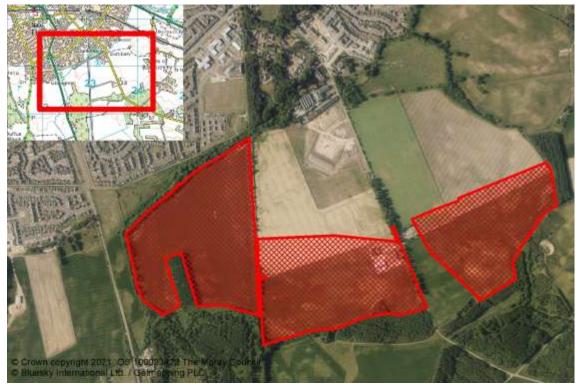

## CONSTRAINED HOUSING LAND SUPPLY

| Reference     | Local Plan | Location                           | Owner                 | Developer                  | Unde             | veloped (Units) | Constraint          | Details        |
|---------------|------------|------------------------------------|-----------------------|----------------------------|------------------|-----------------|---------------------|----------------|
| DALLAS        |            |                                    |                       |                            |                  |                 |                     |                |
| M/DA/R/001    | 20/R1      | DALLAS SCHOOL WEST                 | Dallas Estate         |                            |                  | 6               | Constrained         | Physical       |
| M/DA/R/002    | 20/R3      | FORMER FILLING STATION             | lan Thomson           |                            |                  | 4               | Constrained         | Marketability  |
|               |            |                                    |                       |                            | Total Town Units | 10              | Total Town Sites 2  |                |
| DYKE          |            |                                    |                       |                            |                  |                 |                     |                |
| M/DY/R/15/02  | 20/R2      | SOUTH DARKLASS ROAD                | Grant Davidson        |                            |                  | 5               | Constrained         | Physical       |
|               |            |                                    |                       |                            | Total Town Units | 5               | Total Town Sites 1  |                |
| ELGIN         |            |                                    |                       |                            |                  |                 |                     |                |
| M/EL/R/048    | 20/R1      | BILBOHALL NORTH                    | Robertson Group       | Robertson Group            |                  | 20              | Constrained         | Programming    |
| M/EL/R/07/06  | 20/R4      | SOUTH WEST OF ELGIN HIGH<br>SCHOOL |                       | Scotia Homes               |                  | 107             | Constrained         | Ownership      |
| M/EL/R/07/10  | 20/R11     | FINDRASSIE                         | Pitgaveny Estate      | Barratt Homes/Cairn HA     |                  | 1000            | Part Constrained    | Effective 5yr+ |
| M/EL/R/081    | Win        | NEWFIELD HOUSE, LOSSIEMOUTH ROAD   | I. Aitkenhead         |                            |                  | 12              | Constrained         | Physical       |
| M/EL/R/082    | 20/R21     | PALMERS CROSS                      | F.A. Construction     | F.A. Construction          |                  | 29              | Constrained         | Marketability  |
| M/EL/R/083    | 20/OPP3    | FORMER CORN MILL, WARDS ROAD       | Bob Milton Properties | Bob Milton Properties      |                  | 20              | Constrained         | Physical       |
| M/EL/R/088    | 20/R16     | BARMUCKITY                         | Ian Robertson         | Springfield Properties Plc |                  | 190             | Constrained         | Programming    |
| M/EL/R/15/LNE | 20/LONG1   | LONG1 A/B NORTH EAST               | Pitgaveny Estate      |                            |                  | 1800            | Constrained         | Programming    |
| M/EL/R/20/05  | 20/R5      | BILBOHALL WEST                     | Dean Anderson         | Scotia Homes               |                  | 50              | Constrained         | Ownership      |
| M/EL/R/20/12  | 20/R12     | LOSSIEMOUTH ROAD NORTH EAST        | Pitgaveny Estate      |                            |                  | 150             | Constrained         | Programming    |
| M/EL/R/20/19  | 20/R19     | EASTER LINKWOOD AND LINKWOOD       | Mr. Ian Robertson     | Springfield Properties Plc |                  | 611             | Part Constrained    | Ownership      |
| M/EL/R/20/L2  | 20/LNG2    | ELGIN SOUTH LONG2                  |                       | Springfield Properties Plc |                  | 1000            | Constrained         | Programming    |
|               |            |                                    |                       |                            | Total Town Units | 4989            | Total Town Sites 1: | 2              |