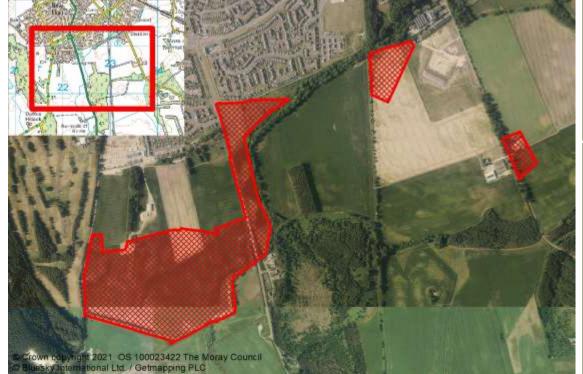

etions: |
|-----------|------|----------|
|-----------|------|----------|

2016 2017 2022 2015 2018 2019 2020 2021 2023 2024 2025 2026 +40 40 40 40 470

LPR: 20/L2 SITE REF: M/EL/R/21/L2 LOCATION: ELGIN SOUTH (GRASSGREEN, BURNSIDE Supply Type: Effective & CEMETERY)

Planning:

Green/Brown: None Green Adopted Local Plan: **✓** House Programme: 

Constrained Land 0 **Units Not Built** 630 Effective Land 630

Projected 5yr Completions 160

Constraint Type: Effective 5yr+

Land Use Type: Agricultural Land

**Constraint Notes:** 

Planning Consent:

Established Land: 2015 Effective Land: 2021

Windfall: Dispute:

Owner: Developer: Springfield Properties Plc Extra Information

Capacity:

Northing: Easting:

Primary School: Split Ward: Split

Secondary School: Elgin High School

Area (Ha): 41.8



#### Tenure:

Units Tenure Type

#### **Planning Applications:**

Decision Date Aff Type Application Type Units Decision Notes Full 20/01731 43 North Burnside Pending

**Projected Completions:** 2022 2024 2015 2016 2017 2018 2019 2020 2021 2023 2025 2026 +4 6 6 5

LPR: 20/TC SITE REF: M/EL/R/TC/01 LOCATION: 161-163 HIGH STREET (POUNDLAND) Supply Type: Effective

Planning:

Dispute:

Planning Consent: Green/Brown: Detail Brown Adopted Local Plan: **✓** House Programme: 

> Land Use Type: Commercial

Constraint Type: **Constraint Notes:** Established Land:

2020 Effective Land: 2020 Windfall: Yes

Owner: Poundland Elgin Ltd Developer: Capacity: **Total Units** 21 Projected 5yr Completions 21 **Units Not Built** 21 Effective Land 21 Constrained Land 0

Extra Information

321480 Northing: 86