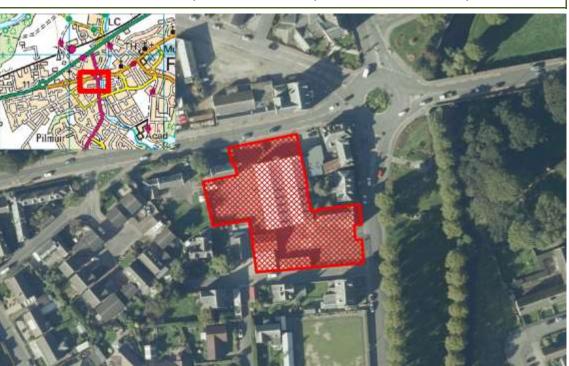

| Affordable housing                   |

**Projected Completions:** 2022 2023 2024 2015 2016 2017 2018 2019 2020 2021 2025 2026 +18 18

LPR: Win SITE REF: M/FR/R/061 LOCATION: FORMER PEDIGREE CARS, NAIRN ROAD Supply Type: Effective

Planning: Planning Consent:

Green/Brown: Brown None House Programme: 

> Land Use Type: Commercial

Constraint Type: **Constraint Notes:** 

Dispute:

Adopted Local Plan:

Established Land: 2019 Effective Land: 2019 Windfall: Yes Agreed

Owner: Robertson Group Developer: Robertson Group Capacity: **Total Units** 36 Projected 5yr Completions 36 **Units Not Built** 36 Effective Land 36 Constrained Land 0

Extra Information

303264 Northing: 858710 Easting: Primary School: Pilmuir Primary School Ward: **Forres** Secondary School: Forres Academy Area (Ha): 0.35



Tenure:

Units Tenure Type Affordable Units 36

**Planning Applications:** 

Decision Date Aff Type Application Units Type Decision **Notes** 

| Project | Projected Completions: |      |      |      |      |      |      |      |      |      |       |  |  |
|---------|------------------------|------|------|------|------|------|------|------|------|------|-------|--|--|
| 2015    | 2016                   | 2017 | 2018 | 2019 | 2020 | 2021 | 2022 | 2023 | 2024 | 2025 | 2026+ |  |  |
|         |                        |      |      |      |      | 15   | 15   | 15   | 15   | 15   | 37    |  |  |

LPR: 20/R1 SITE REF: M/FR/R/07/01 LOCATION: KNOCKOMIE Supply Type: Effective

Planning:

Green/Brown: Detail Green Adopted Local Plan: **✓** House Programme: П

> Land Use Type: Agricultural Land