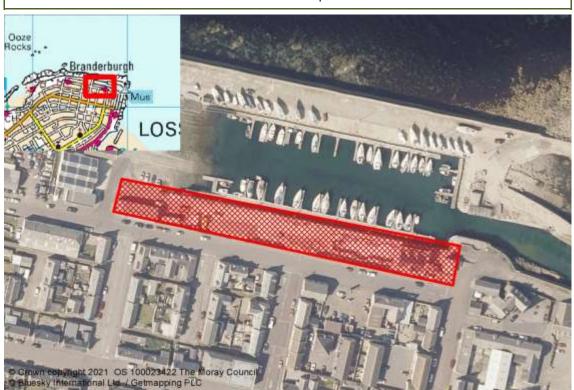

| Reference    | Local Plan | Location                          | Owner                              | Developer                   | Undeveloped (Units) |                 |   |
|--------------|------------|-----------------------------------|------------------------------------|-----------------------------|---------------------|-----------------|---|
| KINLOSS      |            |                                   |                                    |                             |                     |                 |   |
| M/KN/R/003   | 20/R1      | WEST OF SEAPARK HOUSE             | Seapark Estate Ltd                 |                             | 6                   |                 |   |
| M/KN/R/009   | 20/R2      | FINDHORN ROAD WEST                |                                    | Milne Property Developments | 6                   |                 |   |
| M/KN/R/07/04 | 20/R3      | DAMHEAD                           | The Rhind 2008 Discretionary Trust |                             | 23                  |                 |   |
|              |            |                                   |                                    | Total Town L                | Jnits 35            | Total Town Site | 3 |
| LHANBRYDE    |            |                                   |                                    |                             |                     |                 |   |
| M/LH/R/07/01 | 20/R1      | WEST OF ST ANDREWS ROAD           | Springfield Properties Plc         | Springfield Properties Plc  | 80                  |                 |   |
| M/LH/R/20/02 | 20/R2      | GARMOUTH ROAD                     | Moray Council                      |                             | 35                  |                 |   |
|              |            |                                   |                                    | Total Town U                | Jnits 115           | Total Town Site | 2 |
| LOSSIEMOUTI  | 4          |                                   |                                    |                             |                     |                 |   |
| M/LS/R/023   | 20/R3      | INCHBROOM                         | Tulloch of Cummingston             | Tulloch of Cummingston      | 24                  |                 |   |
| M/LS/R/026   | 20/R2      | STOTFIELD ROAD                    |                                    |                             | 2                   |                 |   |
| M/LS/R/039   | Win        | WEST BASIN, LOSSIEMOUTH<br>MARINA |                                    | Oakbank Homes               | 21                  |                 |   |
| M/LS/R/07/01 | 20/R1      | SUNBANK/KINNEDAR                  | Tulloch of Cummingston             | Tulloch of Cummingston      | 237                 |                 |   |
| M/LS/R/20/W1 | Win        | CLIFTON ROAD                      | Osprey Housing Moray               |                             | 10                  |                 |   |
| M/LS/R/21/W1 | 20/12      | SHORE STREET                      | Jordan Edwards                     |                             | 6                   |                 |   |
|              |            |                                   |                                    | Total Town U                | Jnits 300           | Total Town Site | 6 |
| MOSSTODLOG   | СН         |                                   |                                    |                             |                     |                 |   |
| M/MS/R/002   | 20/R1      | STYNIE ROAD                       | Springfield Properties Plc         | Springfield Properties Plc  | 76                  |                 |   |
| M/MS/R/20/03 | 20/0PP1    | BALNACOUL                         | Forestry and Land Scotland         |                             | 10                  |                 |   |
|              |            |                                   |                                    | Total Town U                | Jnits 86            | Total Town Site | 2 |