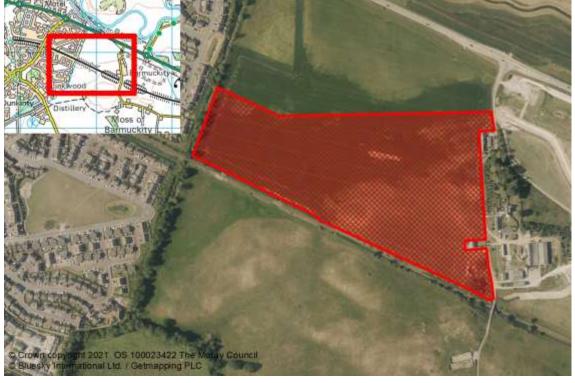

## CONSTRAINED HOUSING LAND SUPPLY

| Reference     | Local Plan | Location                           | Owner                 | Developer                  | Unde             | veloped (Units) | Constraint          | Details        |
|---------------|------------|------------------------------------|-----------------------|----------------------------|------------------|-----------------|---------------------|----------------|
| DALLAS        |            |                                    |                       |                            |                  |                 |                     |                |
| M/DA/R/001    | 20/R1      | DALLAS SCHOOL WEST                 | Dallas Estate         |                            |                  | 6               | Constrained         | Physical       |
| M/DA/R/002    | 20/R3      | FORMER FILLING STATION             | lan Thomson           |                            |                  | 4               | Constrained         | Marketability  |
|               |            |                                    |                       |                            | Total Town Units | 10              | Total Town Sites 2  |                |
| DYKE          |            |                                    |                       |                            |                  |                 |                     |                |
| M/DY/R/15/02  | 20/R2      | SOUTH DARKLASS ROAD                | Grant Davidson        |                            |                  | 5               | Constrained         | Physical       |
|               |            |                                    |                       |                            | Total Town Units | 5               | Total Town Sites 1  |                |
| ELGIN         |            |                                    |                       |                            |                  |                 |                     |                |
| M/EL/R/048    | 20/R1      | BILBOHALL NORTH                    | Robertson Group       | Robertson Group            |                  | 20              | Constrained         | Programming    |
| M/EL/R/07/06  | 20/R4      | SOUTH WEST OF ELGIN HIGH<br>SCHOOL |                       | Scotia Homes               |                  | 107             | Constrained         | Ownership      |
| M/EL/R/07/10  | 20/R11     | FINDRASSIE                         | Pitgaveny Estate      | Barratt Homes/Cairn HA     |                  | 1000            | Part Constrained    | Effective 5yr+ |
| M/EL/R/081    | Win        | NEWFIELD HOUSE, LOSSIEMOUTH ROAD   | I. Aitkenhead         |                            |                  | 12              | Constrained         | Physical       |
| M/EL/R/082    | 20/R21     | PALMERS CROSS                      | F.A. Construction     | F.A. Construction          |                  | 29              | Constrained         | Marketability  |
| M/EL/R/083    | 20/OPP3    | FORMER CORN MILL, WARDS ROAD       | Bob Milton Properties | Bob Milton Properties      |                  | 20              | Constrained         | Physical       |
| M/EL/R/088    | 20/R16     | BARMUCKITY                         | Ian Robertson         | Springfield Properties Plc |                  | 190             | Constrained         | Programming    |
| M/EL/R/15/LNE | 20/LONG1   | LONG1 A/B NORTH EAST               | Pitgaveny Estate      |                            |                  | 1800            | Constrained         | Programming    |
| M/EL/R/20/05  | 20/R5      | BILBOHALL WEST                     | Dean Anderson         | Scotia Homes               |                  | 50              | Constrained         | Ownership      |
| M/EL/R/20/12  | 20/R12     | LOSSIEMOUTH ROAD NORTH EAST        | Pitgaveny Estate      |                            |                  | 150             | Constrained         | Programming    |
| M/EL/R/20/19  | 20/R19     | EASTER LINKWOOD AND LINKWOOD       | Mr. Ian Robertson     | Springfield Properties Plc |                  | 611             | Part Constrained    | Ownership      |
| M/EL/R/20/L2  | 20/LNG2    | ELGIN SOUTH LONG2                  |                       | Springfield Properties Plc |                  | 1000            | Constrained         | Programming    |
|               |            |                                    |                       |                            | Total Town Units | 4989            | Total Town Sites 1: | 2              |