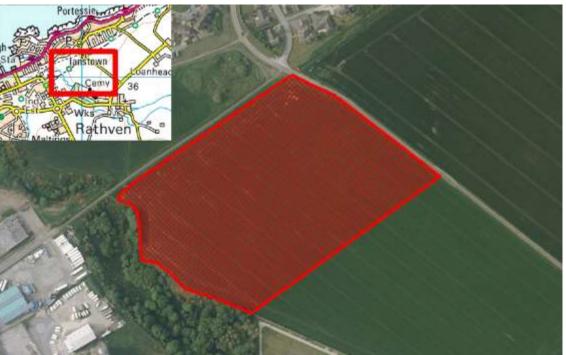

| Reference     | Local Plan | Location                     | Owner                               | Developer                  | Unde             | veloped (Units) | Constraint         | Details       |
|---------------|------------|------------------------------|-------------------------------------|----------------------------|------------------|-----------------|--------------------|---------------|
| ALVES         |            |                              |                                     |                            |                  |                 |                    |               |
| M/AL/R/15/LON | 20/LONG    | ALVES NORTH                  | The Moray Council                   |                            |                  | 250             | Constrained        | Programming   |
|               |            |                              |                                     |                            | Total Town Units | 250             | Total Town Sites 1 |               |
| ARCHIESTOW    | /N         |                              |                                     |                            |                  |                 |                    |               |
| M/AR/R/15/02  | 20/R2      | SOUTH LANE                   | McPherson Family & Mr Alan Williams |                            |                  | 4               | Constrained        | Marketability |
| M/AR/R/15/03  | 20/R3      | WEST END                     | Mrs Anne Ogg                        |                            |                  | 6               | Constrained        | Marketability |
| M/AR/R/15/04  | 20/R4      | SOUTH OF VIEWMOUNT           | McPherson Family                    |                            |                  | 10              | Constrained        | Marketability |
|               |            |                              |                                     |                            | Total Town Units | 20              | Total Town Sites 3 |               |
| BUCKIE        |            |                              |                                     |                            |                  |                 |                    |               |
| M/BC/R/015    | 20/R3      | RATHBURN (N)                 | Reidhaven Estate                    |                            |                  | 50              | Part Constrained   | Physical      |
| M/BC/R/041    | 20/OPP7    | MILLBANK GARAGE              |                                     |                            |                  | 20              | Constrained        | Marketability |
| M/BC/R/042    | 20/15      | 19 COMMERCIAL ROAD           |                                     |                            |                  | 10              | Constrained        | Marketability |
| M/BC/R/07/10  | 20/R5      | HIGH STREET (E)              | J M Watt                            |                            |                  | 170             | Constrained        | Marketability |
| M/BC/R/20/LG1 | 20/L0NG1   | LAND TO SOUTH WEST OF BUCKIE | Mr. Michael Watt                    | Springfield Properties Plc |                  | 250             | Constrained        | Programming   |
|               |            |                              |                                     |                            | Total Town Units | 500             | Total Town Sites 5 |               |
| BURGHEAD      |            |                              |                                     |                            |                  |                 |                    |               |
| M/BH/R/20/LNG | 20/LONG1   | LONG1 CLARKLY HILL           | Strathdee Properties                |                            |                  | 60              | Constrained        | Programming   |
|               |            |                              |                                     |                            | Total Town Units | 60              | Total Town Sites 1 |               |
| CRAIGELLACI   | HIE        |                              |                                     |                            |                  |                 |                    |               |
| M/CR/R/004    | 20/R2      | FORMER BREWERY, SPEY ROAD    | John Dewar & Sons Distillers Ltd    |                            |                  | 5               | Constrained        | Marketability |
|               |            |                              |                                     |                            | Total Town Units | 5               | Total Town Sites 1 |               |
|               |            |                              |                                     |                            |                  |                 |                    |               |