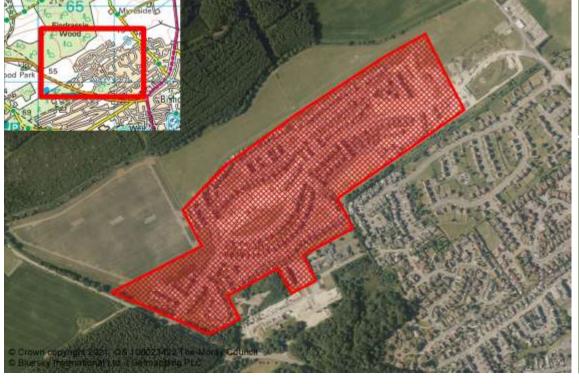

| Reference    | Local Plan | Location                                         | Owner Developer (                 |                                   | Undeveloped (Units)           |
|--------------|------------|--------------------------------------------------|-----------------------------------|-----------------------------------|-------------------------------|
| ELGIN        |            |                                                  |                                   |                                   |                               |
| M/EL/R/07/05 | 20/R3      | BILBOHALL SOUTH                                  | Moray Council/Grampian Housing A. | Moray Council/Grampian Housing A. | 105                           |
| M/EL/R/07/07 | 20/R10     | SPYNIE HOSPITAL NORTH                            | Robertson Group/Scotia            | Robertson Group/Scotia            | 41                            |
| M/EL/R/07/10 | 20/R11     | FINDRASSIE                                       | Pitgaveny Estate                  | Barratt Homes/Cairn HA            | 500                           |
| M/EL/R/092   | Win        | FORMER JAILHOUSE                                 | William McBey                     |                                   | 14                            |
| M/EL/R/093   | 20/R7      | THE FIRS, BILBOHALL                              | Moray Council                     | Moray Council                     | 10                            |
| M/EL/R/094   | 20/R14     | SPYNIE HOSPITAL                                  | NHS Grampian                      | Moray Council                     | 50                            |
| M/EL/R/095   | Win        | FORMER BISHOPMILL HOUSE                          | Cairn Housing Association         | Robertson Group                   | 16                            |
| M/EL/R/15/12 | 20/R6      | KNOCKMASTING WOOD                                |                                   | Scotia Homes                      | 85                            |
| M/EL/R/15/13 | 20/R9      | HAMILTON DRIVE                                   | The Moray Council                 | Morlich Homes                     | 16                            |
| M/EL/R/15/14 | 20/R13     | LESMURDIE FIELDS                                 |                                   | Robertson Group                   | 70                            |
| M/EL/R/20/02 | 20/R2      | EDGAR ROAD                                       | Moray Council                     |                                   | 75                            |
| M/EL/R/20/08 | 20/R8      | ALBA PLACE                                       | Moray Council                     | Morlich Homes                     | 10                            |
| M/EL/R/20/15 | 20/R15     | PINEGROVE                                        | Osprey Housing                    |                                   | 36                            |
| M/EL/R/20/19 | 20/R19     | EASTER LINKWOOD AND LINKWOOD                     | Mr. Ian Robertson                 | Springfield Properties Plc        | 64                            |
| M/EL/R/20/20 | 20/R20     | GLASSGREEN, ELGIN SOUTH                          | Springfield Properties Plc        | Springfield Properties Plc        | 132                           |
| M/EL/R/20/W1 | Win        | 9 MOSS STREET                                    | Jean Stalker                      |                                   | 8                             |
| M/EL/R/21/L2 | 20/L2      | ELGIN SOUTH (GRASSGREEN,<br>BURNSIDE & CEMETERY) |                                   | Springfield Properties Plc        | 630                           |
| M/EL/R/TC/01 | 20/TC      | 161-163 HIGH STREET<br>(POUNDLAND)               | Poundland Elgin Ltd               |                                   | 21                            |
| M/EL/R/TC/02 | 20/TC      | 126 HIGH STREET                                  | C. Peel                           |                                   | 2                             |
| M/EL/R/TC/03 | 20/TC      | 165 HIGH STREET                                  | Sean Malone                       |                                   | 2                             |
| M/EL/R/TC/04 | 20/TC      | 42 BATCHEN STREET                                | Richard Ham                       |                                   | 4                             |
|              |            |                                                  |                                   | Total Town                        | Unite 1801 Total Town Site 21 |

**Total Town Units** 

1891

Total Town Site 21

| Reference    | Local Plan | Location               | Owner           | Developer             | Unde             | eveloped ( | (Units)           |
|--------------|------------|------------------------|-----------------|-----------------------|------------------|------------|-------------------|
| FINDHORN     |            |                        |                 |                       |                  |            |                   |
| M/FH/R/009   | 20/R1      | HEATHNEUK              |                 |                       |                  | 3          |                   |
| M/FH/R/11    | Win        | NORTH WHINS            |                 | Duneland Ltd          |                  | 38         |                   |
| M/FH/R/20/RC | 20/RC      | RESIDENTIAL CARAVANS   |                 |                       |                  | 9          |                   |
|              |            |                        |                 |                       | Total Town Units | 50         | Total Town Site 3 |
| FINDOCHTY    |            |                        |                 |                       |                  |            |                   |
| M/FN/R/009   | 20/R1      | MORVEN CRESCENT        | Seafield Estate |                       |                  | 35         |                   |
| M/FN/R/07/02 | 20/R2      | WEST OF PRIMARY SCHOOL | Seafield Estate |                       |                  | 20         |                   |
|              |            |                        |                 |                       | Total Town Units | 55         | Total Town Site 2 |
| FOCHABERS    |            |                        |                 |                       |                  |            |                   |
| M/F0/R/07/01 | 20/R1      | ORDIQUISH ROAD         |                 | Bob Milton Properties |                  | 49         |                   |
| M/F0/R/15/R3 | 20/R3      | EAST OF DUNCAN AVENUE  |                 | Morlich Homes         |                  | 11         |                   |
| M/F0/R/20/04 | 20/R4      | ORDIQUISH ROAD EAST    | Crown Estate    |                       |                  | 50         |                   |
|              |            |                        |                 |                       | Total Town Units | 110        | Total Town Site 3 |