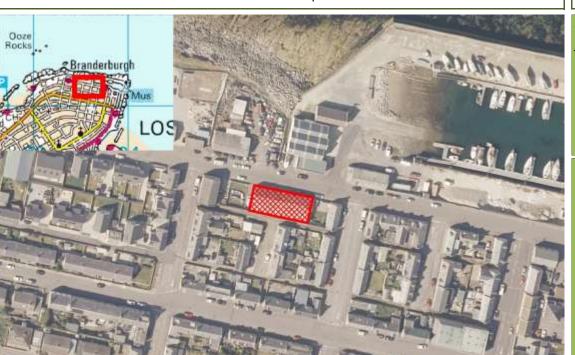

| Reference    | Local Plan | Location                          | Owner                              | Developer                   | Undeveloped (Units) |                 |   |
|--------------|------------|-----------------------------------|------------------------------------|-----------------------------|---------------------|-----------------|---|
| KINLOSS      |            |                                   |                                    |                             |                     |                 |   |
| M/KN/R/003   | 20/R1      | WEST OF SEAPARK HOUSE             | Seapark Estate Ltd                 |                             | 6                   |                 |   |
| M/KN/R/009   | 20/R2      | FINDHORN ROAD WEST                |                                    | Milne Property Developments | 6                   |                 |   |
| M/KN/R/07/04 | 20/R3      | DAMHEAD                           | The Rhind 2008 Discretionary Trust |                             | 23                  |                 |   |
|              |            |                                   |                                    | Total Town L                | Jnits 35            | Total Town Site | 3 |
| LHANBRYDE    |            |                                   |                                    |                             |                     |                 |   |
| M/LH/R/07/01 | 20/R1      | WEST OF ST ANDREWS ROAD           | Springfield Properties Plc         | Springfield Properties Plc  | 80                  |                 |   |
| M/LH/R/20/02 | 20/R2      | GARMOUTH ROAD                     | Moray Council                      |                             | 35                  |                 |   |
|              |            |                                   |                                    | Total Town U                | Jnits 115           | Total Town Site | 2 |
| LOSSIEMOUTI  | 4          |                                   |                                    |                             |                     |                 |   |
| M/LS/R/023   | 20/R3      | INCHBROOM                         | Tulloch of Cummingston             | Tulloch of Cummingston      | 24                  |                 |   |
| M/LS/R/026   | 20/R2      | STOTFIELD ROAD                    |                                    |                             | 2                   |                 |   |
| M/LS/R/039   | Win        | WEST BASIN, LOSSIEMOUTH<br>MARINA |                                    | Oakbank Homes               | 21                  |                 |   |
| M/LS/R/07/01 | 20/R1      | SUNBANK/KINNEDAR                  | Tulloch of Cummingston             | Tulloch of Cummingston      | 237                 |                 |   |
| M/LS/R/20/W1 | Win        | CLIFTON ROAD                      | Osprey Housing Moray               |                             | 10                  |                 |   |
| M/LS/R/21/W1 | 20/12      | SHORE STREET                      | Jordan Edwards                     |                             | 6                   |                 |   |
|              |            |                                   |                                    | Total Town U                | Jnits 300           | Total Town Site | 6 |
| MOSSTODLOG   | СН         |                                   |                                    |                             |                     |                 |   |
| M/MS/R/002   | 20/R1      | STYNIE ROAD                       | Springfield Properties Plc         | Springfield Properties Plc  | 76                  |                 |   |
| M/MS/R/20/03 | 20/0PP1    | BALNACOUL                         | Forestry and Land Scotland         |                             | 10                  |                 |   |
|              |            |                                   |                                    | Total Town U                | Jnits 86            | Total Town Site | 2 |