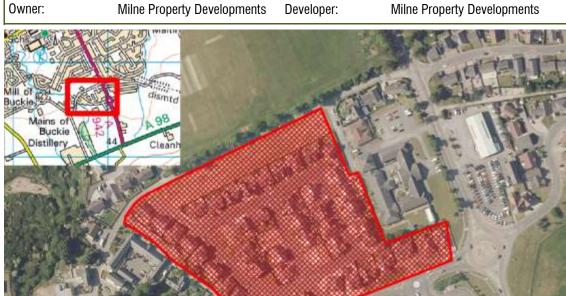

Total Constrained Housing Land Supply

6838

**Total Sites** 

49

2021

| Reference    | Local Plan | Location                                | Owner                       | Developer                   | Undev   | eloped (Units | 3)                 |
|--------------|------------|-----------------------------------------|-----------------------------|-----------------------------|---------|---------------|--------------------|
| ABERLOUR     |            |                                         |                             |                             |         |               |                    |
| M/AB/R/010   | 20/R1      | TOMBAIN FARM                            | Simon Gibbs                 |                             |         | 11            |                    |
| M/AB/R/15/04 | 20/R2      | SPEYVIEW                                | Springfield Properties Plc  | Springfield Properties Plc  |         | 100           |                    |
|              |            |                                         |                             | Total Tow                   | n Units | 111           | Total Town Site 2  |
| ARCHIESTOV   | /N         |                                         |                             |                             |         |               |                    |
| M/AR/R/07/01 | 20/R1      | EAST END                                | Mr Edward Aldridge          |                             |         | 15            |                    |
|              |            |                                         |                             | Total Tow                   | n Units | 15            | Total Town Site 1  |
| BUCKIE       |            |                                         |                             |                             |         |               |                    |
| M/BC/R/015   | 20/R3      | RATHBURN (N)                            | Reidhaven Estate            |                             |         | 10            |                    |
| M/BC/R/035   | 15/R2      | PARKLANDS                               | Milne Property Developments | Milne Property Developments |         | 8             |                    |
| M/BC/R/043   | 20/0PP1    | HIGHLAND YARDS, EAST<br>CATHCART STREET | Springfield Properties      | Springfield Properties      |         | 31            |                    |
| M/BC/R/07/07 | 20/R4      | RATHBURN (S)                            | Reidhaven Estate            |                             |         | 60            |                    |
| M/BC/R/07/09 | 20/R2      | ARHCIBALD GROVE                         |                             | Morlich Homes               |         | 7             |                    |
| M/BC/R/15/11 | 20/R6      | BARHILL ROAD (S)                        | Mr. Michael Watt            | Moray Council/Springfield   |         | 60            |                    |
| M/BC/R/20/01 | 20/R1      | BURNBANK                                |                             | Morlich Homes               |         | 18            |                    |
| M/BC/R/20/07 | 20/R7      | LAND AT MUIRTON                         |                             | Morlich Homes               |         | 140           |                    |
| M/BC/R/20/08 | 20/R8      | LAND AT BARHILL ROAD                    | Mr. Michael Watt            | Springfield Properties Plc  |         | 250           |                    |
| M/BC/R/20/09 | 20/09      | SITE AT ARDACH HEALTH CENTRE            | Moray Council               |                             |         | 5             |                    |
| M/BC/R/20/W1 | 20/R10     | MILL OF BUCKIE                          | Fredrick Parkes             |                             |         | 11            |                    |
|              |            |                                         |                             | Total Tow                   | n Units | 600           | Total Town Site 11 |