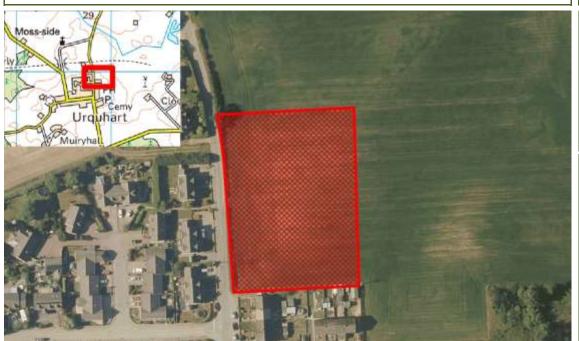

| <b>CONSTRAINED</b> | HULICINIC | I VVID CI | IDDI V |
|--------------------|-----------|-----------|--------|
| CONSTRAINED        | пиионии   | LAND SI   | JEFLI  |

| Reference    | Local Plan | Location         | Owner                  | Developer    | Unde             | veloped (Units) | Constraint         | Details       |
|--------------|------------|------------------|------------------------|--------------|------------------|-----------------|--------------------|---------------|
| ROTHIEMAY    |            |                  |                        |              |                  |                 |                    |               |
| M/RT/R/001   | 20/R1      | CASTLE TERRACE   | Robert Thain           |              |                  | 11              | Constrained        | Marketability |
| M/RT/R/07/02 | 20/R2      | ANDERSON DRIVE   |                        |              |                  | 5               | Constrained        | Marketability |
| M/RT/R/15/03 | 20/R3      | DEVERONSIDE ROAD | The Church of Scotland |              |                  | 10              | Constrained        | Marketability |
|              |            |                  |                        |              | Total Town Units | 26              | Total Town Sites 3 |               |
| URQUHART     |            |                  |                        |              |                  |                 |                    |               |
| M/UR/R/20/L1 | 20/LNG1    | MEFT ROAD LONG1  | Mr E. Rattray          | EPC Grampian |                  | 10              | Constrained        | Programming   |
|              |            |                  |                        |              | Total Town Units | 10              | Total Town Sites 1 |               |