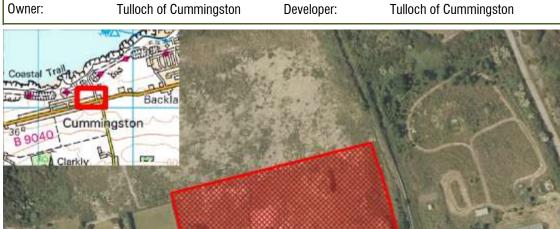

| Reference    | Local Plan | Location       | Owner                         | Developer              | Undeveloped (Units)           |  |
|--------------|------------|----------------|-------------------------------|------------------------|-------------------------------|--|
| BURGHEAD     |            |                |                               |                        |                               |  |
| M/BH/R/006   | 20/R1      | NORTH QUAY     | Margery Bray                  |                        | 6                             |  |
| M/BH/R/012   | 20/OPP1    | WEST FORESHORE | Moray Council/ToC/John Gordon | Tulloch of Cummingston | 40                            |  |
| M/BH/R/04    | 20/R2      | CLARKLY HILL   | Strathdee Properties          |                        | 60                            |  |
|              |            |                |                               | Total Town             | n Units 106 Total Town Site 3 |  |
| CRAIGELLACE  | HIE        |                |                               |                        |                               |  |
| M/CR/R/001   | 20/R1      | EDWARD AVENUE  |                               |                        | 5                             |  |
| M/CR/R/003   | 20/R3      | BRICKFIELD     | Strathdee Properties          |                        | 12                            |  |
|              |            |                |                               | Total Town             | n Units 17 Total Town Site 2  |  |
| CULLEN       |            |                |                               |                        |                               |  |
| M/CL/R/15/02 | 20/R1      | SEAFIELD ROAD  | Seafield Estate               |                        | 55                            |  |
|              |            |                |                               | Total Town             | n Units 55 Total Town Site 1  |  |
| CUMMINGSTO   | NC         |                |                               |                        |                               |  |
| M/CM/R/02    | 20/R1      | SEAVIEW ROAD   | Tulloch of Cummingston        | Tulloch of Cummingston | 3                             |  |
|              |            |                |                               | Total Town             | n Units 3 Total Town Site 1   |  |
| DUFFTOWN     |            |                |                               |                        |                               |  |
| M/DF/R/012   | 20/0PP1    | OLD MART ROAD  | Moray Council                 | Moray Council          | 5                             |  |
| M/DF/R/15/03 | 20/R1      | HILLSIDE FARM  | James Wiseman                 |                        | 100                           |  |
|              |            |                |                               | Total Town             | n Units 105 Total Town Site 2 |  |