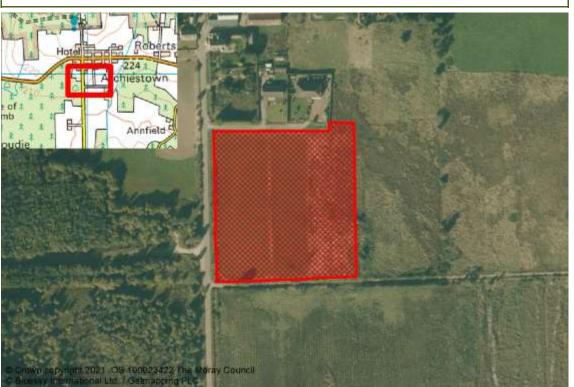

Total Constrained Housing Land Supply

6838

**Total Sites** 

49

2021

| Reference    | Local Plan | Location                                | Owner                       | Developer                   | Undev   | eloped (Units | 3)                 |
|--------------|------------|-----------------------------------------|-----------------------------|-----------------------------|---------|---------------|--------------------|
| ABERLOUR     |            |                                         |                             |                             |         |               |                    |
| M/AB/R/010   | 20/R1      | TOMBAIN FARM                            | Simon Gibbs                 |                             |         | 11            |                    |
| M/AB/R/15/04 | 20/R2      | SPEYVIEW                                | Springfield Properties Plc  | Springfield Properties Plc  |         | 100           |                    |
|              |            |                                         |                             | Total Tow                   | n Units | 111           | Total Town Site 2  |
| ARCHIESTOV   | /N         |                                         |                             |                             |         |               |                    |
| M/AR/R/07/01 | 20/R1      | EAST END                                | Mr Edward Aldridge          |                             |         | 15            |                    |
|              |            |                                         |                             | Total Tow                   | n Units | 15            | Total Town Site 1  |
| BUCKIE       |            |                                         |                             |                             |         |               |                    |
| M/BC/R/015   | 20/R3      | RATHBURN (N)                            | Reidhaven Estate            |                             |         | 10            |                    |
| M/BC/R/035   | 15/R2      | PARKLANDS                               | Milne Property Developments | Milne Property Developments |         | 8             |                    |
| M/BC/R/043   | 20/0PP1    | HIGHLAND YARDS, EAST<br>CATHCART STREET | Springfield Properties      | Springfield Properties      |         | 31            |                    |
| M/BC/R/07/07 | 20/R4      | RATHBURN (S)                            | Reidhaven Estate            |                             |         | 60            |                    |
| M/BC/R/07/09 | 20/R2      | ARHCIBALD GROVE                         |                             | Morlich Homes               |         | 7             |                    |
| M/BC/R/15/11 | 20/R6      | BARHILL ROAD (S)                        | Mr. Michael Watt            | Moray Council/Springfield   |         | 60            |                    |
| M/BC/R/20/01 | 20/R1      | BURNBANK                                |                             | Morlich Homes               |         | 18            |                    |
| M/BC/R/20/07 | 20/R7      | LAND AT MUIRTON                         |                             | Morlich Homes               |         | 140           |                    |
| M/BC/R/20/08 | 20/R8      | LAND AT BARHILL ROAD                    | Mr. Michael Watt            | Springfield Properties Plc  |         | 250           |                    |
| M/BC/R/20/09 | 20/09      | SITE AT ARDACH HEALTH CENTRE            | Moray Council               |                             |         | 5             |                    |
| M/BC/R/20/W1 | 20/R10     | MILL OF BUCKIE                          | Fredrick Parkes             |                             |         | 11            |                    |
|              |            |                                         |                             | Total Tow                   | n Units | 600           | Total Town Site 11 |