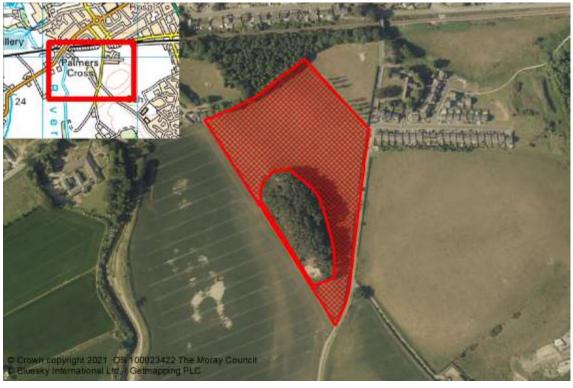

## CONSTRAINED HOUSING LAND SUPPLY

| Reference     | Local Plan | Location                           | Owner                 | Developer                  | Unde             | veloped (Units) | Constraint          | Details        |
|---------------|------------|------------------------------------|-----------------------|----------------------------|------------------|-----------------|---------------------|----------------|
| DALLAS        |            |                                    |                       |                            |                  |                 |                     |                |
| M/DA/R/001    | 20/R1      | DALLAS SCHOOL WEST                 | Dallas Estate         |                            |                  | 6               | Constrained         | Physical       |
| M/DA/R/002    | 20/R3      | FORMER FILLING STATION             | lan Thomson           |                            |                  | 4               | Constrained         | Marketability  |
|               |            |                                    |                       |                            | Total Town Units | 10              | Total Town Sites 2  |                |
| DYKE          |            |                                    |                       |                            |                  |                 |                     |                |
| M/DY/R/15/02  | 20/R2      | SOUTH DARKLASS ROAD                | Grant Davidson        |                            |                  | 5               | Constrained         | Physical       |
|               |            |                                    |                       |                            | Total Town Units | 5               | Total Town Sites 1  |                |
| ELGIN         |            |                                    |                       |                            |                  |                 |                     |                |
| M/EL/R/048    | 20/R1      | BILBOHALL NORTH                    | Robertson Group       | Robertson Group            |                  | 20              | Constrained         | Programming    |
| M/EL/R/07/06  | 20/R4      | SOUTH WEST OF ELGIN HIGH<br>SCHOOL |                       | Scotia Homes               |                  | 107             | Constrained         | Ownership      |
| M/EL/R/07/10  | 20/R11     | FINDRASSIE                         | Pitgaveny Estate      | Barratt Homes/Cairn HA     |                  | 1000            | Part Constrained    | Effective 5yr+ |
| M/EL/R/081    | Win        | NEWFIELD HOUSE, LOSSIEMOUTH ROAD   | I. Aitkenhead         |                            |                  | 12              | Constrained         | Physical       |
| M/EL/R/082    | 20/R21     | PALMERS CROSS                      | F.A. Construction     | F.A. Construction          |                  | 29              | Constrained         | Marketability  |
| M/EL/R/083    | 20/OPP3    | FORMER CORN MILL, WARDS ROAD       | Bob Milton Properties | Bob Milton Properties      |                  | 20              | Constrained         | Physical       |
| M/EL/R/088    | 20/R16     | BARMUCKITY                         | Ian Robertson         | Springfield Properties Plc |                  | 190             | Constrained         | Programming    |
| M/EL/R/15/LNE | 20/LONG1   | LONG1 A/B NORTH EAST               | Pitgaveny Estate      |                            |                  | 1800            | Constrained         | Programming    |
| M/EL/R/20/05  | 20/R5      | BILBOHALL WEST                     | Dean Anderson         | Scotia Homes               |                  | 50              | Constrained         | Ownership      |
| M/EL/R/20/12  | 20/R12     | LOSSIEMOUTH ROAD NORTH EAST        | Pitgaveny Estate      |                            |                  | 150             | Constrained         | Programming    |
| M/EL/R/20/19  | 20/R19     | EASTER LINKWOOD AND LINKWOOD       | Mr. Ian Robertson     | Springfield Properties Plc |                  | 611             | Part Constrained    | Ownership      |
| M/EL/R/20/L2  | 20/LNG2    | ELGIN SOUTH LONG2                  |                       | Springfield Properties Plc |                  | 1000            | Constrained         | Programming    |
|               |            |                                    |                       |                            | Total Town Units | 4989            | Total Town Sites 1: | 2              |