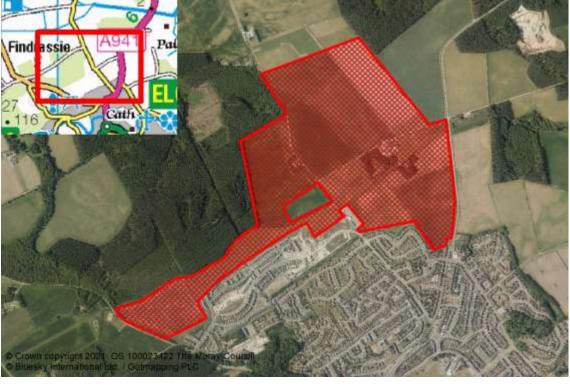

## CONSTRAINED HOUSING LAND SUPPLY

| Reference     | Local Plan | Location                           | Owner                 | Developer                  | Unde             | veloped (Units) | Constraint          | Details        |
|---------------|------------|------------------------------------|-----------------------|----------------------------|------------------|-----------------|---------------------|----------------|
| DALLAS        |            |                                    |                       |                            |                  |                 |                     |                |
| M/DA/R/001    | 20/R1      | DALLAS SCHOOL WEST                 | Dallas Estate         |                            |                  | 6               | Constrained         | Physical       |
| M/DA/R/002    | 20/R3      | FORMER FILLING STATION             | lan Thomson           |                            |                  | 4               | Constrained         | Marketability  |
|               |            |                                    |                       |                            | Total Town Units | 10              | Total Town Sites 2  |                |
| DYKE          |            |                                    |                       |                            |                  |                 |                     |                |
| M/DY/R/15/02  | 20/R2      | SOUTH DARKLASS ROAD                | Grant Davidson        |                            |                  | 5               | Constrained         | Physical       |
|               |            |                                    |                       |                            | Total Town Units | 5               | Total Town Sites 1  |                |
| ELGIN         |            |                                    |                       |                            |                  |                 |                     |                |
| M/EL/R/048    | 20/R1      | BILBOHALL NORTH                    | Robertson Group       | Robertson Group            |                  | 20              | Constrained         | Programming    |
| M/EL/R/07/06  | 20/R4      | SOUTH WEST OF ELGIN HIGH<br>SCHOOL |                       | Scotia Homes               |                  | 107             | Constrained         | Ownership      |
| M/EL/R/07/10  | 20/R11     | FINDRASSIE                         | Pitgaveny Estate      | Barratt Homes/Cairn HA     |                  | 1000            | Part Constrained    | Effective 5yr+ |
| M/EL/R/081    | Win        | NEWFIELD HOUSE, LOSSIEMOUTH ROAD   | I. Aitkenhead         |                            |                  | 12              | Constrained         | Physical       |
| M/EL/R/082    | 20/R21     | PALMERS CROSS                      | F.A. Construction     | F.A. Construction          |                  | 29              | Constrained         | Marketability  |
| M/EL/R/083    | 20/OPP3    | FORMER CORN MILL, WARDS ROAD       | Bob Milton Properties | Bob Milton Properties      |                  | 20              | Constrained         | Physical       |
| M/EL/R/088    | 20/R16     | BARMUCKITY                         | Ian Robertson         | Springfield Properties Plc |                  | 190             | Constrained         | Programming    |
| M/EL/R/15/LNE | 20/LONG1   | LONG1 A/B NORTH EAST               | Pitgaveny Estate      |                            |                  | 1800            | Constrained         | Programming    |
| M/EL/R/20/05  | 20/R5      | BILBOHALL WEST                     | Dean Anderson         | Scotia Homes               |                  | 50              | Constrained         | Ownership      |
| M/EL/R/20/12  | 20/R12     | LOSSIEMOUTH ROAD NORTH EAST        | Pitgaveny Estate      |                            |                  | 150             | Constrained         | Programming    |
| M/EL/R/20/19  | 20/R19     | EASTER LINKWOOD AND LINKWOOD       | Mr. Ian Robertson     | Springfield Properties Plc |                  | 611             | Part Constrained    | Ownership      |
| M/EL/R/20/L2  | 20/LNG2    | ELGIN SOUTH LONG2                  |                       | Springfield Properties Plc |                  | 1000            | Constrained         | Programming    |
|               |            |                                    |                       |                            | Total Town Units | 4989            | Total Town Sites 1: | 2              |