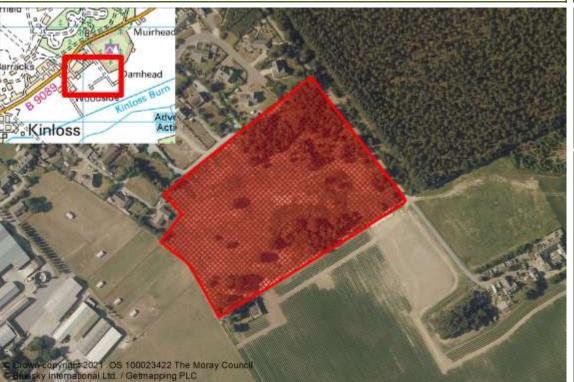

| Reference    | Local Plan | Location                          | Owner                              | Developer                   | Undeveloped (Units) |                 |   |
|--------------|------------|-----------------------------------|------------------------------------|-----------------------------|---------------------|-----------------|---|
| KINLOSS      |            |                                   |                                    |                             |                     |                 |   |
| M/KN/R/003   | 20/R1      | WEST OF SEAPARK HOUSE             | Seapark Estate Ltd                 |                             | 6                   |                 |   |
| M/KN/R/009   | 20/R2      | FINDHORN ROAD WEST                |                                    | Milne Property Developments | 6                   |                 |   |
| M/KN/R/07/04 | 20/R3      | DAMHEAD                           | The Rhind 2008 Discretionary Trust |                             | 23                  |                 |   |
|              |            |                                   |                                    | Total Town L                | Jnits 35            | Total Town Site | 3 |
| LHANBRYDE    |            |                                   |                                    |                             |                     |                 |   |
| M/LH/R/07/01 | 20/R1      | WEST OF ST ANDREWS ROAD           | Springfield Properties Plc         | Springfield Properties Plc  | 80                  |                 |   |
| M/LH/R/20/02 | 20/R2      | GARMOUTH ROAD                     | Moray Council                      |                             | 35                  |                 |   |
|              |            |                                   |                                    | Total Town U                | Jnits 115           | Total Town Site | 2 |
| LOSSIEMOUTI  | 4          |                                   |                                    |                             |                     |                 |   |
| M/LS/R/023   | 20/R3      | INCHBROOM                         | Tulloch of Cummingston             | Tulloch of Cummingston      | 24                  |                 |   |
| M/LS/R/026   | 20/R2      | STOTFIELD ROAD                    |                                    |                             | 2                   |                 |   |
| M/LS/R/039   | Win        | WEST BASIN, LOSSIEMOUTH<br>MARINA |                                    | Oakbank Homes               | 21                  |                 |   |
| M/LS/R/07/01 | 20/R1      | SUNBANK/KINNEDAR                  | Tulloch of Cummingston             | Tulloch of Cummingston      | 237                 |                 |   |
| M/LS/R/20/W1 | Win        | CLIFTON ROAD                      | Osprey Housing Moray               |                             | 10                  |                 |   |
| M/LS/R/21/W1 | 20/12      | SHORE STREET                      | Jordan Edwards                     |                             | 6                   |                 |   |
|              |            |                                   |                                    | Total Town U                | Jnits 300           | Total Town Site | 6 |
| MOSSTODLOG   | СН         |                                   |                                    |                             |                     |                 |   |
| M/MS/R/002   | 20/R1      | STYNIE ROAD                       | Springfield Properties Plc         | Springfield Properties Plc  | 76                  |                 |   |
| M/MS/R/20/03 | 20/0PP1    | BALNACOUL                         | Forestry and Land Scotland         |                             | 10                  |                 |   |
|              |            |                                   |                                    | Total Town U                | Jnits 86            | Total Town Site | 2 |