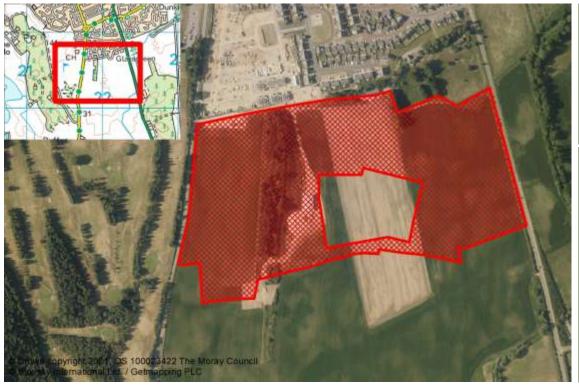

## CONSTRAINED HOUSING LAND SUPPLY

| Reference     | Local Plan | Location                           | Owner                 | Developer                  | Unde             | veloped (Units) | Constraint          | Details        |
|---------------|------------|------------------------------------|-----------------------|----------------------------|------------------|-----------------|---------------------|----------------|
| DALLAS        |            |                                    |                       |                            |                  |                 |                     |                |
| M/DA/R/001    | 20/R1      | DALLAS SCHOOL WEST                 | Dallas Estate         |                            |                  | 6               | Constrained         | Physical       |
| M/DA/R/002    | 20/R3      | FORMER FILLING STATION             | lan Thomson           |                            |                  | 4               | Constrained         | Marketability  |
|               |            |                                    |                       |                            | Total Town Units | 10              | Total Town Sites 2  |                |
| DYKE          |            |                                    |                       |                            |                  |                 |                     |                |
| M/DY/R/15/02  | 20/R2      | SOUTH DARKLASS ROAD                | Grant Davidson        |                            |                  | 5               | Constrained         | Physical       |
|               |            |                                    |                       |                            | Total Town Units | 5               | Total Town Sites 1  |                |
| ELGIN         |            |                                    |                       |                            |                  |                 |                     |                |
| M/EL/R/048    | 20/R1      | BILBOHALL NORTH                    | Robertson Group       | Robertson Group            |                  | 20              | Constrained         | Programming    |
| M/EL/R/07/06  | 20/R4      | SOUTH WEST OF ELGIN HIGH<br>SCHOOL |                       | Scotia Homes               |                  | 107             | Constrained         | Ownership      |
| M/EL/R/07/10  | 20/R11     | FINDRASSIE                         | Pitgaveny Estate      | Barratt Homes/Cairn HA     |                  | 1000            | Part Constrained    | Effective 5yr+ |
| M/EL/R/081    | Win        | NEWFIELD HOUSE, LOSSIEMOUTH ROAD   | I. Aitkenhead         |                            |                  | 12              | Constrained         | Physical       |
| M/EL/R/082    | 20/R21     | PALMERS CROSS                      | F.A. Construction     | F.A. Construction          |                  | 29              | Constrained         | Marketability  |
| M/EL/R/083    | 20/OPP3    | FORMER CORN MILL, WARDS ROAD       | Bob Milton Properties | Bob Milton Properties      |                  | 20              | Constrained         | Physical       |
| M/EL/R/088    | 20/R16     | BARMUCKITY                         | Ian Robertson         | Springfield Properties Plc |                  | 190             | Constrained         | Programming    |
| M/EL/R/15/LNE | 20/LONG1   | LONG1 A/B NORTH EAST               | Pitgaveny Estate      |                            |                  | 1800            | Constrained         | Programming    |
| M/EL/R/20/05  | 20/R5      | BILBOHALL WEST                     | Dean Anderson         | Scotia Homes               |                  | 50              | Constrained         | Ownership      |
| M/EL/R/20/12  | 20/R12     | LOSSIEMOUTH ROAD NORTH EAST        | Pitgaveny Estate      |                            |                  | 150             | Constrained         | Programming    |
| M/EL/R/20/19  | 20/R19     | EASTER LINKWOOD AND LINKWOOD       | Mr. Ian Robertson     | Springfield Properties Plc |                  | 611             | Part Constrained    | Ownership      |
| M/EL/R/20/L2  | 20/LNG2    | ELGIN SOUTH LONG2                  |                       | Springfield Properties Plc |                  | 1000            | Constrained         | Programming    |
|               |            |                                    |                       |                            | Total Town Units | 4989            | Total Town Sites 1: | 2              |