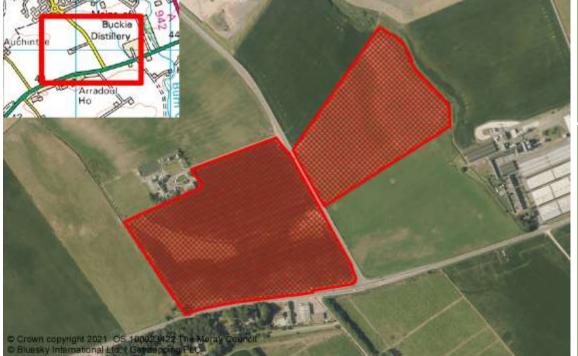

Total Constrained Housing Land Supply

6838

**Total Sites** 

49

2021

| Reference    | Local Plan | Location                                | Owner                       | Developer                   | Undev   | eloped (Units | 3)                 |
|--------------|------------|-----------------------------------------|-----------------------------|-----------------------------|---------|---------------|--------------------|
| ABERLOUR     |            |                                         |                             |                             |         |               |                    |
| M/AB/R/010   | 20/R1      | TOMBAIN FARM                            | Simon Gibbs                 |                             |         | 11            |                    |
| M/AB/R/15/04 | 20/R2      | SPEYVIEW                                | Springfield Properties Plc  | Springfield Properties Plc  |         | 100           |                    |
|              |            |                                         |                             | Total Tow                   | n Units | 111           | Total Town Site 2  |
| ARCHIESTOV   | /N         |                                         |                             |                             |         |               |                    |
| M/AR/R/07/01 | 20/R1      | EAST END                                | Mr Edward Aldridge          |                             |         | 15            |                    |
|              |            |                                         |                             | Total Tow                   | n Units | 15            | Total Town Site 1  |
| BUCKIE       |            |                                         |                             |                             |         |               |                    |
| M/BC/R/015   | 20/R3      | RATHBURN (N)                            | Reidhaven Estate            |                             |         | 10            |                    |
| M/BC/R/035   | 15/R2      | PARKLANDS                               | Milne Property Developments | Milne Property Developments |         | 8             |                    |
| M/BC/R/043   | 20/0PP1    | HIGHLAND YARDS, EAST<br>CATHCART STREET | Springfield Properties      | Springfield Properties      |         | 31            |                    |
| M/BC/R/07/07 | 20/R4      | RATHBURN (S)                            | Reidhaven Estate            |                             |         | 60            |                    |
| M/BC/R/07/09 | 20/R2      | ARHCIBALD GROVE                         |                             | Morlich Homes               |         | 7             |                    |
| M/BC/R/15/11 | 20/R6      | BARHILL ROAD (S)                        | Mr. Michael Watt            | Moray Council/Springfield   |         | 60            |                    |
| M/BC/R/20/01 | 20/R1      | BURNBANK                                |                             | Morlich Homes               |         | 18            |                    |
| M/BC/R/20/07 | 20/R7      | LAND AT MUIRTON                         |                             | Morlich Homes               |         | 140           |                    |
| M/BC/R/20/08 | 20/R8      | LAND AT BARHILL ROAD                    | Mr. Michael Watt            | Springfield Properties Plc  |         | 250           |                    |
| M/BC/R/20/09 | 20/09      | SITE AT ARDACH HEALTH CENTRE            | Moray Council               |                             |         | 5             |                    |
| M/BC/R/20/W1 | 20/R10     | MILL OF BUCKIE                          | Fredrick Parkes             |                             |         | 11            |                    |
|              |            |                                         |                             | Total Tow                   | n Units | 600           | Total Town Site 11 |