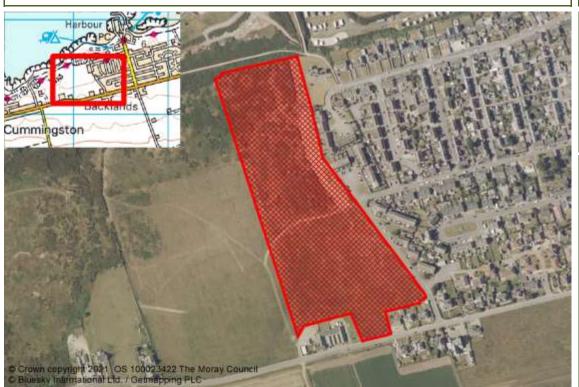

| Reference    | Local Plan | Location       | Owner                         | Developer              | Undeveloped (Units)           |  |
|--------------|------------|----------------|-------------------------------|------------------------|-------------------------------|--|
| BURGHEAD     |            |                |                               |                        |                               |  |
| M/BH/R/006   | 20/R1      | NORTH QUAY     | Margery Bray                  |                        | 6                             |  |
| M/BH/R/012   | 20/OPP1    | WEST FORESHORE | Moray Council/ToC/John Gordon | Tulloch of Cummingston | 40                            |  |
| M/BH/R/04    | 20/R2      | CLARKLY HILL   | Strathdee Properties          |                        | 60                            |  |
|              |            |                |                               | Total Town             | n Units 106 Total Town Site 3 |  |
| CRAIGELLACE  | HIE        |                |                               |                        |                               |  |
| M/CR/R/001   | 20/R1      | EDWARD AVENUE  |                               |                        | 5                             |  |
| M/CR/R/003   | 20/R3      | BRICKFIELD     | Strathdee Properties          |                        | 12                            |  |
|              |            |                |                               | Total Town             | n Units 17 Total Town Site 2  |  |
| CULLEN       |            |                |                               |                        |                               |  |
| M/CL/R/15/02 | 20/R1      | SEAFIELD ROAD  | Seafield Estate               |                        | 55                            |  |
|              |            |                |                               | Total Town             | n Units 55 Total Town Site 1  |  |
| CUMMINGSTO   | NC         |                |                               |                        |                               |  |
| M/CM/R/02    | 20/R1      | SEAVIEW ROAD   | Tulloch of Cummingston        | Tulloch of Cummingston | 3                             |  |
|              |            |                |                               | Total Town             | n Units 3 Total Town Site 1   |  |
| DUFFTOWN     |            |                |                               |                        |                               |  |
| M/DF/R/012   | 20/0PP1    | OLD MART ROAD  | Moray Council                 | Moray Council          | 5                             |  |
| M/DF/R/15/03 | 20/R1      | HILLSIDE FARM  | James Wiseman                 |                        | 100                           |  |
|              |            |                |                               | Total Town             | n Units 105 Total Town Site 2 |  |