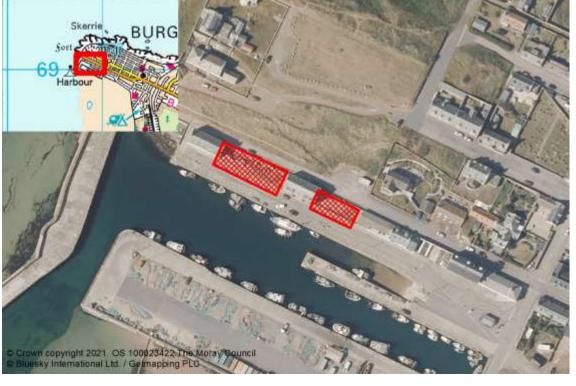

| Reference    | Local Plan | Location       | Owner                         | Developer              | Undeveloped (Units)           |  |
|--------------|------------|----------------|-------------------------------|------------------------|-------------------------------|--|
| BURGHEAD     |            |                |                               |                        |                               |  |
| M/BH/R/006   | 20/R1      | NORTH QUAY     | Margery Bray                  |                        | 6                             |  |
| M/BH/R/012   | 20/OPP1    | WEST FORESHORE | Moray Council/ToC/John Gordon | Tulloch of Cummingston | 40                            |  |
| M/BH/R/04    | 20/R2      | CLARKLY HILL   | Strathdee Properties          |                        | 60                            |  |
|              |            |                |                               | Total Town             | n Units 106 Total Town Site 3 |  |
| CRAIGELLACE  | HIE        |                |                               |                        |                               |  |
| M/CR/R/001   | 20/R1      | EDWARD AVENUE  |                               |                        | 5                             |  |
| M/CR/R/003   | 20/R3      | BRICKFIELD     | Strathdee Properties          |                        | 12                            |  |
|              |            |                |                               | Total Town             | n Units 17 Total Town Site 2  |  |
| CULLEN       |            |                |                               |                        |                               |  |
| M/CL/R/15/02 | 20/R1      | SEAFIELD ROAD  | Seafield Estate               |                        | 55                            |  |
|              |            |                |                               | Total Town             | n Units 55 Total Town Site 1  |  |
| CUMMINGSTO   | NC         |                |                               |                        |                               |  |
| M/CM/R/02    | 20/R1      | SEAVIEW ROAD   | Tulloch of Cummingston        | Tulloch of Cummingston | 3                             |  |
|              |            |                |                               | Total Town             | n Units 3 Total Town Site 1   |  |
| DUFFTOWN     |            |                |                               |                        |                               |  |
| M/DF/R/012   | 20/0PP1    | OLD MART ROAD  | Moray Council                 | Moray Council          | 5                             |  |
| M/DF/R/15/03 | 20/R1      | HILLSIDE FARM  | James Wiseman                 |                        | 100                           |  |
|              |            |                |                               | Total Town             | n Units 105 Total Town Site 2 |  |