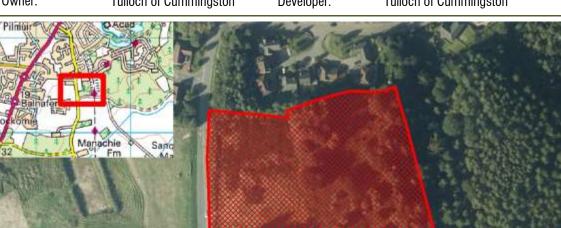

| Reference    | Local Plan | Location       | Owner                         | Developer              | Undeveloped (Units)           |  |
|--------------|------------|----------------|-------------------------------|------------------------|-------------------------------|--|
| BURGHEAD     |            |                |                               |                        |                               |  |
| M/BH/R/006   | 20/R1      | NORTH QUAY     | Margery Bray                  |                        | 6                             |  |
| M/BH/R/012   | 20/OPP1    | WEST FORESHORE | Moray Council/ToC/John Gordon | Tulloch of Cummingston | 40                            |  |
| M/BH/R/04    | 20/R2      | CLARKLY HILL   | Strathdee Properties          |                        | 60                            |  |
|              |            |                |                               | Total Town             | n Units 106 Total Town Site 3 |  |
| CRAIGELLACE  | HIE        |                |                               |                        |                               |  |
| M/CR/R/001   | 20/R1      | EDWARD AVENUE  |                               |                        | 5                             |  |
| M/CR/R/003   | 20/R3      | BRICKFIELD     | Strathdee Properties          |                        | 12                            |  |
|              |            |                |                               | Total Town             | n Units 17 Total Town Site 2  |  |
| CULLEN       |            |                |                               |                        |                               |  |
| M/CL/R/15/02 | 20/R1      | SEAFIELD ROAD  | Seafield Estate               |                        | 55                            |  |
|              |            |                |                               | Total Town             | n Units 55 Total Town Site 1  |  |
| CUMMINGSTO   | NC         |                |                               |                        |                               |  |
| M/CM/R/02    | 20/R1      | SEAVIEW ROAD   | Tulloch of Cummingston        | Tulloch of Cummingston | 3                             |  |
|              |            |                |                               | Total Town             | n Units 3 Total Town Site 1   |  |
| DUFFTOWN     |            |                |                               |                        |                               |  |
| M/DF/R/012   | 20/0PP1    | OLD MART ROAD  | Moray Council                 | Moray Council          | 5                             |  |
| M/DF/R/15/03 | 20/R1      | HILLSIDE FARM  | James Wiseman                 |                        | 100                           |  |
|              |            |                |                               | Total Town             | n Units 105 Total Town Site 2 |  |