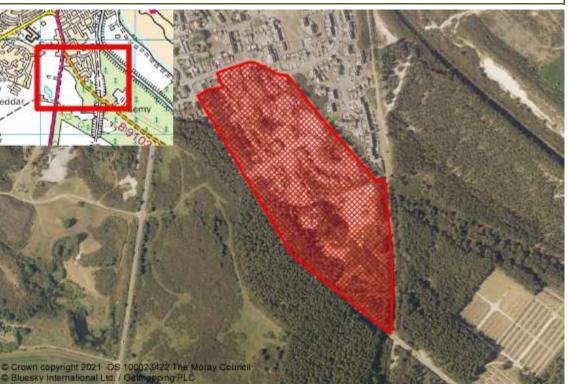

**Total Town Units** 

1891

Total Town Site 21

| Reference    | Local Plan | Location               | Owner           | Developer             | Unde             | eveloped ( | (Units)           |
|--------------|------------|------------------------|-----------------|-----------------------|------------------|------------|-------------------|
| FINDHORN     |            |                        |                 |                       |                  |            |                   |
| M/FH/R/009   | 20/R1      | HEATHNEUK              |                 |                       |                  | 3          |                   |
| M/FH/R/11    | Win        | NORTH WHINS            |                 | Duneland Ltd          |                  | 38         |                   |
| M/FH/R/20/RC | 20/RC      | RESIDENTIAL CARAVANS   |                 |                       |                  | 9          |                   |
|              |            |                        |                 |                       | Total Town Units | 50         | Total Town Site 3 |
| FINDOCHTY    |            |                        |                 |                       |                  |            |                   |
| M/FN/R/009   | 20/R1      | MORVEN CRESCENT        | Seafield Estate |                       |                  | 35         |                   |
| M/FN/R/07/02 | 20/R2      | WEST OF PRIMARY SCHOOL | Seafield Estate |                       |                  | 20         |                   |
|              |            |                        |                 |                       | Total Town Units | 55         | Total Town Site 2 |
| FOCHABERS    |            |                        |                 |                       |                  |            |                   |
| M/F0/R/07/01 | 20/R1      | ORDIQUISH ROAD         |                 | Bob Milton Properties |                  | 49         |                   |
| M/F0/R/15/R3 | 20/R3      | EAST OF DUNCAN AVENUE  |                 | Morlich Homes         |                  | 11         |                   |
| M/F0/R/20/04 | 20/R4      | ORDIQUISH ROAD EAST    | Crown Estate    |                       |                  | 50         |                   |
|              |            |                        |                 |                       | Total Town Units | 110        | Total Town Site 3 |