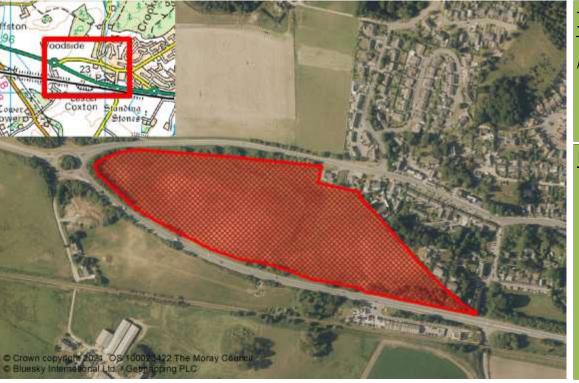

| Reference    | Local Plan | Location                                         | Owner Developer (                 |                                   | Undeveloped (Units)           |
|--------------|------------|--------------------------------------------------|-----------------------------------|-----------------------------------|-------------------------------|
| ELGIN        |            |                                                  |                                   |                                   |                               |
| M/EL/R/07/05 | 20/R3      | BILBOHALL SOUTH                                  | Moray Council/Grampian Housing A. | Moray Council/Grampian Housing A. | 105                           |
| M/EL/R/07/07 | 20/R10     | SPYNIE HOSPITAL NORTH                            | Robertson Group/Scotia            | Robertson Group/Scotia            | 41                            |
| M/EL/R/07/10 | 20/R11     | FINDRASSIE                                       | Pitgaveny Estate                  | Barratt Homes/Cairn HA            | 500                           |
| M/EL/R/092   | Win        | FORMER JAILHOUSE                                 | William McBey                     |                                   | 14                            |
| M/EL/R/093   | 20/R7      | THE FIRS, BILBOHALL                              | Moray Council                     | Moray Council                     | 10                            |
| M/EL/R/094   | 20/R14     | SPYNIE HOSPITAL                                  | NHS Grampian                      | Moray Council                     | 50                            |
| M/EL/R/095   | Win        | FORMER BISHOPMILL HOUSE                          | Cairn Housing Association         | Robertson Group                   | 16                            |
| M/EL/R/15/12 | 20/R6      | KNOCKMASTING WOOD                                |                                   | Scotia Homes                      | 85                            |
| M/EL/R/15/13 | 20/R9      | HAMILTON DRIVE                                   | The Moray Council                 | Morlich Homes                     | 16                            |
| M/EL/R/15/14 | 20/R13     | LESMURDIE FIELDS                                 |                                   | Robertson Group                   | 70                            |
| M/EL/R/20/02 | 20/R2      | EDGAR ROAD                                       | Moray Council                     |                                   | 75                            |
| M/EL/R/20/08 | 20/R8      | ALBA PLACE                                       | Moray Council                     | Morlich Homes                     | 10                            |
| M/EL/R/20/15 | 20/R15     | PINEGROVE                                        | Osprey Housing                    |                                   | 36                            |
| M/EL/R/20/19 | 20/R19     | EASTER LINKWOOD AND LINKWOOD                     | Mr. Ian Robertson                 | Springfield Properties Plc        | 64                            |
| M/EL/R/20/20 | 20/R20     | GLASSGREEN, ELGIN SOUTH                          | Springfield Properties Plc        | Springfield Properties Plc        | 132                           |
| M/EL/R/20/W1 | Win        | 9 MOSS STREET                                    | Jean Stalker                      |                                   | 8                             |
| M/EL/R/21/L2 | 20/L2      | ELGIN SOUTH (GRASSGREEN,<br>BURNSIDE & CEMETERY) |                                   | Springfield Properties Plc        | 630                           |
| M/EL/R/TC/01 | 20/TC      | 161-163 HIGH STREET<br>(POUNDLAND)               | Poundland Elgin Ltd               |                                   | 21                            |
| M/EL/R/TC/02 | 20/TC      | 126 HIGH STREET                                  | C. Peel                           |                                   | 2                             |
| M/EL/R/TC/03 | 20/TC      | 165 HIGH STREET                                  | Sean Malone                       |                                   | 2                             |
| M/EL/R/TC/04 | 20/TC      | 42 BATCHEN STREET                                | Richard Ham                       |                                   | 4                             |
|              |            |                                                  |                                   | Total Town                        | Unite 1801 Total Town Site 21 |

**Total Town Units** 

1891

Total Town Site 21

| Reference    | Local Plan | Location               | Owner           | Developer             | Unde             | eveloped ( | (Units)           |
|--------------|------------|------------------------|-----------------|-----------------------|------------------|------------|-------------------|
| FINDHORN     |            |                        |                 |                       |                  |            |                   |
| M/FH/R/009   | 20/R1      | HEATHNEUK              |                 |                       |                  | 3          |                   |
| M/FH/R/11    | Win        | NORTH WHINS            |                 | Duneland Ltd          |                  | 38         |                   |
| M/FH/R/20/RC | 20/RC      | RESIDENTIAL CARAVANS   |                 |                       |                  | 9          |                   |
|              |            |                        |                 |                       | Total Town Units | 50         | Total Town Site 3 |
| FINDOCHTY    |            |                        |                 |                       |                  |            |                   |
| M/FN/R/009   | 20/R1      | MORVEN CRESCENT        | Seafield Estate |                       |                  | 35         |                   |
| M/FN/R/07/02 | 20/R2      | WEST OF PRIMARY SCHOOL | Seafield Estate |                       |                  | 20         |                   |
|              |            |                        |                 |                       | Total Town Units | 55         | Total Town Site 2 |
| FOCHABERS    |            |                        |                 |                       |                  |            |                   |
| M/F0/R/07/01 | 20/R1      | ORDIQUISH ROAD         |                 | Bob Milton Properties |                  | 49         |                   |
| M/F0/R/15/R3 | 20/R3      | EAST OF DUNCAN AVENUE  |                 | Morlich Homes         |                  | 11         |                   |
| M/F0/R/20/04 | 20/R4      | ORDIQUISH ROAD EAST    | Crown Estate    |                       |                  | 50         |                   |
|              |            |                        |                 |                       | Total Town Units | 110        | Total Town Site 3 |