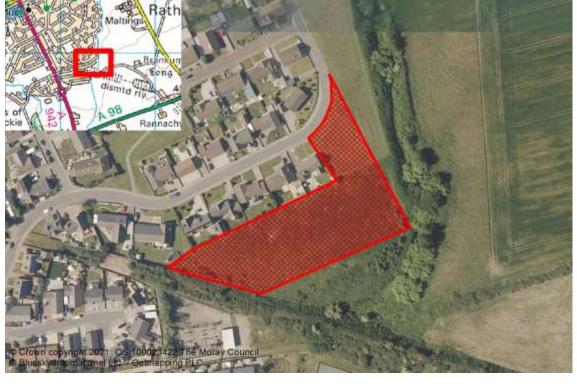

| Reference     | Local Plan | Location                     | Owner                               | Developer                  | Unde             | veloped (Units) | Constraint         | Details       |
|---------------|------------|------------------------------|-------------------------------------|----------------------------|------------------|-----------------|--------------------|---------------|
| ALVES         |            |                              |                                     |                            |                  |                 |                    |               |
| M/AL/R/15/LON | 20/LONG    | ALVES NORTH                  | The Moray Council                   |                            |                  | 250             | Constrained        | Programming   |
|               |            |                              |                                     |                            | Total Town Units | 250             | Total Town Sites 1 |               |
| ARCHIESTOW    | /N         |                              |                                     |                            |                  |                 |                    |               |
| M/AR/R/15/02  | 20/R2      | SOUTH LANE                   | McPherson Family & Mr Alan Williams |                            |                  | 4               | Constrained        | Marketability |
| M/AR/R/15/03  | 20/R3      | WEST END                     | Mrs Anne Ogg                        |                            |                  | 6               | Constrained        | Marketability |
| M/AR/R/15/04  | 20/R4      | SOUTH OF VIEWMOUNT           | McPherson Family                    |                            |                  | 10              | Constrained        | Marketability |
|               |            |                              |                                     |                            | Total Town Units | 20              | Total Town Sites 3 |               |
| BUCKIE        |            |                              |                                     |                            |                  |                 |                    |               |
| M/BC/R/015    | 20/R3      | RATHBURN (N)                 | Reidhaven Estate                    |                            |                  | 50              | Part Constrained   | Physical      |
| M/BC/R/041    | 20/OPP7    | MILLBANK GARAGE              |                                     |                            |                  | 20              | Constrained        | Marketability |
| M/BC/R/042    | 20/15      | 19 COMMERCIAL ROAD           |                                     |                            |                  | 10              | Constrained        | Marketability |
| M/BC/R/07/10  | 20/R5      | HIGH STREET (E)              | J M Watt                            |                            |                  | 170             | Constrained        | Marketability |
| M/BC/R/20/LG1 | 20/L0NG1   | LAND TO SOUTH WEST OF BUCKIE | Mr. Michael Watt                    | Springfield Properties Plc |                  | 250             | Constrained        | Programming   |
|               |            |                              |                                     |                            | Total Town Units | 500             | Total Town Sites 5 |               |
| BURGHEAD      |            |                              |                                     |                            |                  |                 |                    |               |
| M/BH/R/20/LNG | 20/LONG1   | LONG1 CLARKLY HILL           | Strathdee Properties                |                            |                  | 60              | Constrained        | Programming   |
|               |            |                              |                                     |                            | Total Town Units | 60              | Total Town Sites 1 |               |
| CRAIGELLACI   | HIE        |                              |                                     |                            |                  |                 |                    |               |
| M/CR/R/004    | 20/R2      | FORMER BREWERY, SPEY ROAD    | John Dewar & Sons Distillers Ltd    |                            |                  | 5               | Constrained        | Marketability |
|               |            |                              |                                     |                            | Total Town Units | 5               | Total Town Sites 1 |               |
|               |            |                              |                                     |                            |                  |                 |                    |               |