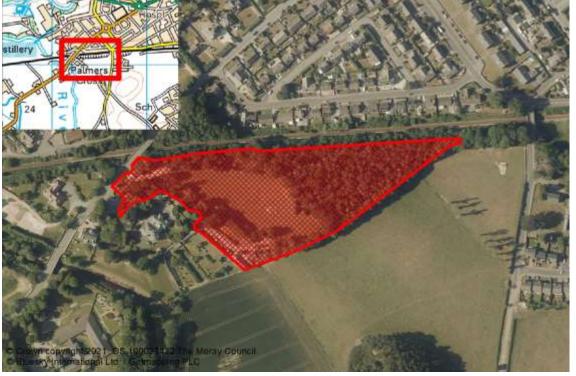

**Total Town Units** 

1891

Total Town Site 21

| Reference    | Local Plan | Location               | Owner           | Developer             | Unde             | eveloped ( | (Units)           |
|--------------|------------|------------------------|-----------------|-----------------------|------------------|------------|-------------------|
| FINDHORN     |            |                        |                 |                       |                  |            |                   |
| M/FH/R/009   | 20/R1      | HEATHNEUK              |                 |                       |                  | 3          |                   |
| M/FH/R/11    | Win        | NORTH WHINS            |                 | Duneland Ltd          |                  | 38         |                   |
| M/FH/R/20/RC | 20/RC      | RESIDENTIAL CARAVANS   |                 |                       |                  | 9          |                   |
|              |            |                        |                 |                       | Total Town Units | 50         | Total Town Site 3 |
| FINDOCHTY    |            |                        |                 |                       |                  |            |                   |
| M/FN/R/009   | 20/R1      | MORVEN CRESCENT        | Seafield Estate |                       |                  | 35         |                   |
| M/FN/R/07/02 | 20/R2      | WEST OF PRIMARY SCHOOL | Seafield Estate |                       |                  | 20         |                   |
|              |            |                        |                 |                       | Total Town Units | 55         | Total Town Site 2 |
| FOCHABERS    |            |                        |                 |                       |                  |            |                   |
| M/F0/R/07/01 | 20/R1      | ORDIQUISH ROAD         |                 | Bob Milton Properties |                  | 49         |                   |
| M/F0/R/15/R3 | 20/R3      | EAST OF DUNCAN AVENUE  |                 | Morlich Homes         |                  | 11         |                   |
| M/F0/R/20/04 | 20/R4      | ORDIQUISH ROAD EAST    | Crown Estate    |                       |                  | 50         |                   |
|              |            |                        |                 |                       | Total Town Units | 110        | Total Town Site 3 |