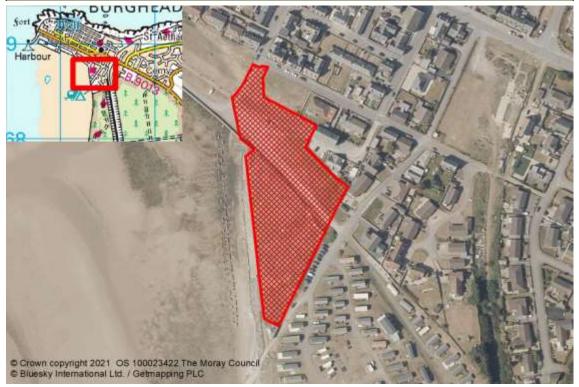

| Reference    | Local Plan | Location       | Owner                         | Developer              | Undeveloped (Units)           |  |
|--------------|------------|----------------|-------------------------------|------------------------|-------------------------------|--|
| BURGHEAD     |            |                |                               |                        |                               |  |
| M/BH/R/006   | 20/R1      | NORTH QUAY     | Margery Bray                  |                        | 6                             |  |
| M/BH/R/012   | 20/OPP1    | WEST FORESHORE | Moray Council/ToC/John Gordon | Tulloch of Cummingston | 40                            |  |
| M/BH/R/04    | 20/R2      | CLARKLY HILL   | Strathdee Properties          |                        | 60                            |  |
|              |            |                |                               | Total Town             | n Units 106 Total Town Site 3 |  |
| CRAIGELLACE  | HIE        |                |                               |                        |                               |  |
| M/CR/R/001   | 20/R1      | EDWARD AVENUE  |                               |                        | 5                             |  |
| M/CR/R/003   | 20/R3      | BRICKFIELD     | Strathdee Properties          |                        | 12                            |  |
|              |            |                |                               | Total Town             | n Units 17 Total Town Site 2  |  |
| CULLEN       |            |                |                               |                        |                               |  |
| M/CL/R/15/02 | 20/R1      | SEAFIELD ROAD  | Seafield Estate               |                        | 55                            |  |
|              |            |                |                               | Total Town             | n Units 55 Total Town Site 1  |  |
| CUMMINGSTO   | NC         |                |                               |                        |                               |  |
| M/CM/R/02    | 20/R1      | SEAVIEW ROAD   | Tulloch of Cummingston        | Tulloch of Cummingston | 3                             |  |
|              |            |                |                               | Total Town             | n Units 3 Total Town Site 1   |  |
| DUFFTOWN     |            |                |                               |                        |                               |  |
| M/DF/R/012   | 20/0PP1    | OLD MART ROAD  | Moray Council                 | Moray Council          | 5                             |  |
| M/DF/R/15/03 | 20/R1      | HILLSIDE FARM  | James Wiseman                 |                        | 100                           |  |
|              |            |                |                               | Total Town             | n Units 105 Total Town Site 2 |  |