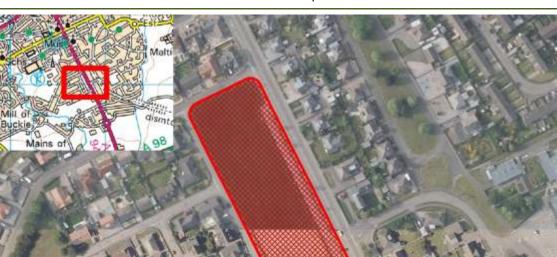

| Reference     | Local Plan | Location                     | Owner                               | Developer                  | Unde             | veloped (Units) | Constraint         | Details       |
|---------------|------------|------------------------------|-------------------------------------|----------------------------|------------------|-----------------|--------------------|---------------|
| ALVES         |            |                              |                                     |                            |                  |                 |                    |               |
| M/AL/R/15/LON | 20/LONG    | ALVES NORTH                  | The Moray Council                   |                            |                  | 250             | Constrained        | Programming   |
|               |            |                              |                                     |                            | Total Town Units | 250             | Total Town Sites 1 |               |
| ARCHIESTOW    | /N         |                              |                                     |                            |                  |                 |                    |               |
| M/AR/R/15/02  | 20/R2      | SOUTH LANE                   | McPherson Family & Mr Alan Williams |                            |                  | 4               | Constrained        | Marketability |
| M/AR/R/15/03  | 20/R3      | WEST END                     | Mrs Anne Ogg                        |                            |                  | 6               | Constrained        | Marketability |
| M/AR/R/15/04  | 20/R4      | SOUTH OF VIEWMOUNT           | McPherson Family                    |                            |                  | 10              | Constrained        | Marketability |
|               |            |                              |                                     |                            | Total Town Units | 20              | Total Town Sites 3 |               |
| BUCKIE        |            |                              |                                     |                            |                  |                 |                    |               |
| M/BC/R/015    | 20/R3      | RATHBURN (N)                 | Reidhaven Estate                    |                            |                  | 50              | Part Constrained   | Physical      |
| M/BC/R/041    | 20/OPP7    | MILLBANK GARAGE              |                                     |                            |                  | 20              | Constrained        | Marketability |
| M/BC/R/042    | 20/15      | 19 COMMERCIAL ROAD           |                                     |                            |                  | 10              | Constrained        | Marketability |
| M/BC/R/07/10  | 20/R5      | HIGH STREET (E)              | J M Watt                            |                            |                  | 170             | Constrained        | Marketability |
| M/BC/R/20/LG1 | 20/L0NG1   | LAND TO SOUTH WEST OF BUCKIE | Mr. Michael Watt                    | Springfield Properties Plc |                  | 250             | Constrained        | Programming   |
|               |            |                              |                                     |                            | Total Town Units | 500             | Total Town Sites 5 |               |
| BURGHEAD      |            |                              |                                     |                            |                  |                 |                    |               |
| M/BH/R/20/LNG | 20/LONG1   | LONG1 CLARKLY HILL           | Strathdee Properties                |                            |                  | 60              | Constrained        | Programming   |
|               |            |                              |                                     |                            | Total Town Units | 60              | Total Town Sites 1 |               |
| CRAIGELLACI   | HIE        |                              |                                     |                            |                  |                 |                    |               |
| M/CR/R/004    | 20/R2      | FORMER BREWERY, SPEY ROAD    | John Dewar & Sons Distillers Ltd    |                            |                  | 5               | Constrained        | Marketability |
|               |            |                              |                                     |                            | Total Town Units | 5               | Total Town Sites 1 |               |
|               |            |                              |                                     |                            |                  |                 |                    |               |