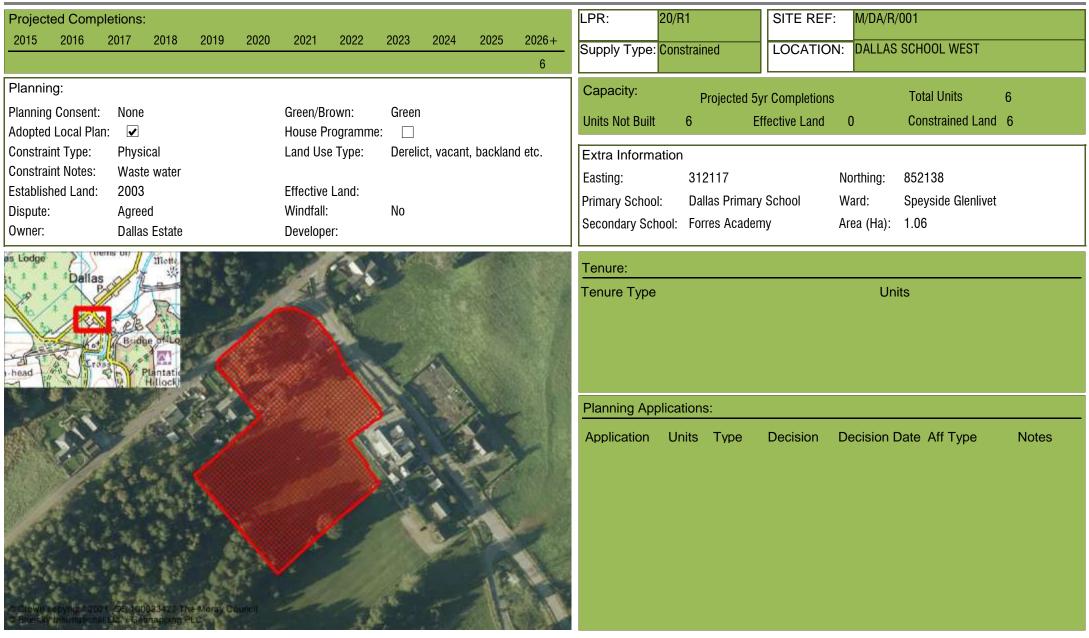

## CONSTRAINED HOUSING LAND SUPPLY

| Reference     | Local Plan | Location                           | Owner                 | Developer                  | Unde             | veloped (Units) | Constraint          | Details        |
|---------------|------------|------------------------------------|-----------------------|----------------------------|------------------|-----------------|---------------------|----------------|
| DALLAS        |            |                                    |                       |                            |                  |                 |                     |                |
| M/DA/R/001    | 20/R1      | DALLAS SCHOOL WEST                 | Dallas Estate         |                            |                  | 6               | Constrained         | Physical       |
| M/DA/R/002    | 20/R3      | FORMER FILLING STATION             | lan Thomson           |                            |                  | 4               | Constrained         | Marketability  |
|               |            |                                    |                       |                            | Total Town Units | 10              | Total Town Sites 2  |                |
| DYKE          |            |                                    |                       |                            |                  |                 |                     |                |
| M/DY/R/15/02  | 20/R2      | SOUTH DARKLASS ROAD                | Grant Davidson        |                            |                  | 5               | Constrained         | Physical       |
|               |            |                                    |                       |                            | Total Town Units | 5               | Total Town Sites 1  |                |
| ELGIN         |            |                                    |                       |                            |                  |                 |                     |                |
| M/EL/R/048    | 20/R1      | BILBOHALL NORTH                    | Robertson Group       | Robertson Group            |                  | 20              | Constrained         | Programming    |
| M/EL/R/07/06  | 20/R4      | SOUTH WEST OF ELGIN HIGH<br>SCHOOL |                       | Scotia Homes               |                  | 107             | Constrained         | Ownership      |
| M/EL/R/07/10  | 20/R11     | FINDRASSIE                         | Pitgaveny Estate      | Barratt Homes/Cairn HA     |                  | 1000            | Part Constrained    | Effective 5yr+ |
| M/EL/R/081    | Win        | NEWFIELD HOUSE, LOSSIEMOUTH ROAD   | I. Aitkenhead         |                            |                  | 12              | Constrained         | Physical       |
| M/EL/R/082    | 20/R21     | PALMERS CROSS                      | F.A. Construction     | F.A. Construction          |                  | 29              | Constrained         | Marketability  |
| M/EL/R/083    | 20/OPP3    | FORMER CORN MILL, WARDS ROAD       | Bob Milton Properties | Bob Milton Properties      |                  | 20              | Constrained         | Physical       |
| M/EL/R/088    | 20/R16     | BARMUCKITY                         | Ian Robertson         | Springfield Properties Plc |                  | 190             | Constrained         | Programming    |
| M/EL/R/15/LNE | 20/LONG1   | LONG1 A/B NORTH EAST               | Pitgaveny Estate      |                            |                  | 1800            | Constrained         | Programming    |
| M/EL/R/20/05  | 20/R5      | BILBOHALL WEST                     | Dean Anderson         | Scotia Homes               |                  | 50              | Constrained         | Ownership      |
| M/EL/R/20/12  | 20/R12     | LOSSIEMOUTH ROAD NORTH EAST        | Pitgaveny Estate      |                            |                  | 150             | Constrained         | Programming    |
| M/EL/R/20/19  | 20/R19     | EASTER LINKWOOD AND LINKWOOD       | Mr. Ian Robertson     | Springfield Properties Plc |                  | 611             | Part Constrained    | Ownership      |
| M/EL/R/20/L2  | 20/LNG2    | ELGIN SOUTH LONG2                  |                       | Springfield Properties Plc |                  | 1000            | Constrained         | Programming    |
|               |            |                                    |                       |                            | Total Town Units | 4989            | Total Town Sites 1: | 2              |