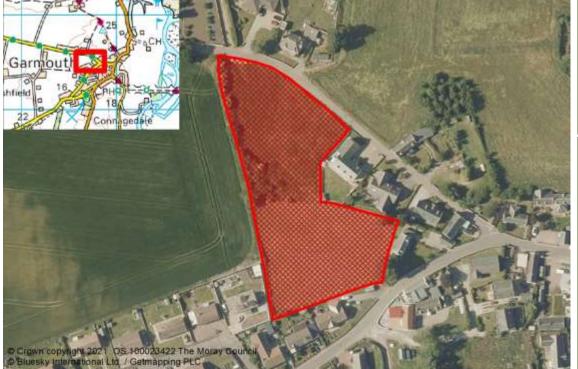

| Reference    | Local Plan | Location       | Owner                         | Developer              | Undeveloped (Units)           |  |
|--------------|------------|----------------|-------------------------------|------------------------|-------------------------------|--|
| BURGHEAD     |            |                |                               |                        |                               |  |
| M/BH/R/006   | 20/R1      | NORTH QUAY     | Margery Bray                  |                        | 6                             |  |
| M/BH/R/012   | 20/OPP1    | WEST FORESHORE | Moray Council/ToC/John Gordon | Tulloch of Cummingston | 40                            |  |
| M/BH/R/04    | 20/R2      | CLARKLY HILL   | Strathdee Properties          |                        | 60                            |  |
|              |            |                |                               | Total Town             | n Units 106 Total Town Site 3 |  |
| CRAIGELLACE  | HIE        |                |                               |                        |                               |  |
| M/CR/R/001   | 20/R1      | EDWARD AVENUE  |                               |                        | 5                             |  |
| M/CR/R/003   | 20/R3      | BRICKFIELD     | Strathdee Properties          |                        | 12                            |  |
|              |            |                |                               | Total Town             | n Units 17 Total Town Site 2  |  |
| CULLEN       |            |                |                               |                        |                               |  |
| M/CL/R/15/02 | 20/R1      | SEAFIELD ROAD  | Seafield Estate               |                        | 55                            |  |
|              |            |                |                               | Total Town             | n Units 55 Total Town Site 1  |  |
| CUMMINGSTO   | NC         |                |                               |                        |                               |  |
| M/CM/R/02    | 20/R1      | SEAVIEW ROAD   | Tulloch of Cummingston        | Tulloch of Cummingston | 3                             |  |
|              |            |                |                               | Total Town             | n Units 3 Total Town Site 1   |  |
| DUFFTOWN     |            |                |                               |                        |                               |  |
| M/DF/R/012   | 20/0PP1    | OLD MART ROAD  | Moray Council                 | Moray Council          | 5                             |  |
| M/DF/R/15/03 | 20/R1      | HILLSIDE FARM  | James Wiseman                 |                        | 100                           |  |
|              |            |                |                               | Total Town             | n Units 105 Total Town Site 2 |  |