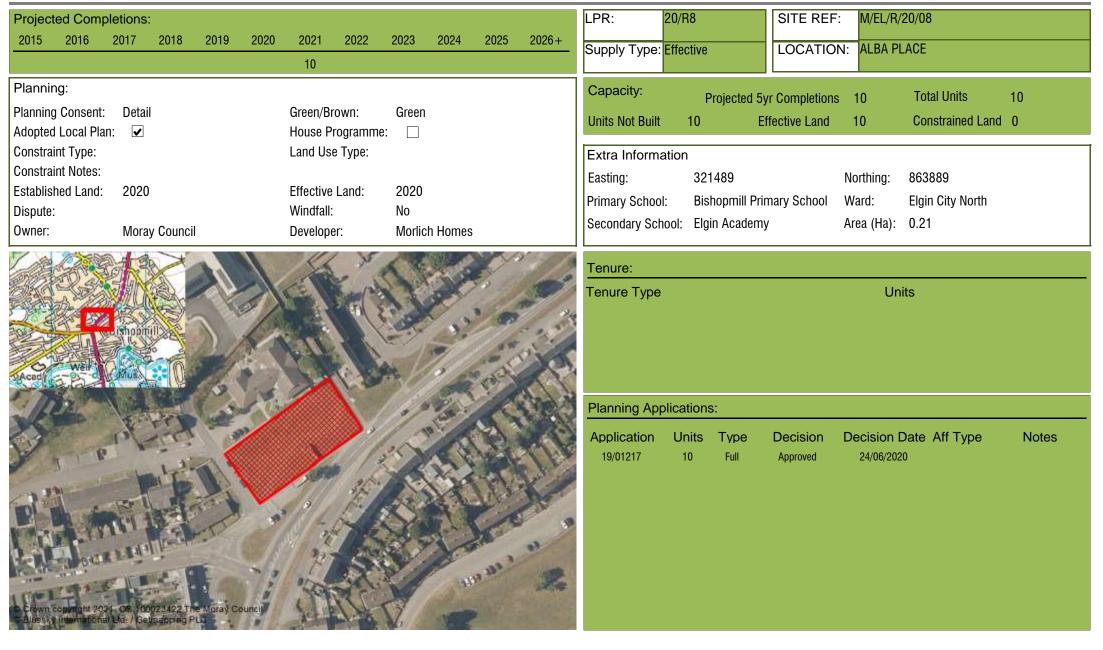

| Reference    | Local Plan | Location                                         | Owner Developer (                 |                                   | Undeveloped (Units)           |
|--------------|------------|--------------------------------------------------|-----------------------------------|-----------------------------------|-------------------------------|
| ELGIN        |            |                                                  |                                   |                                   |                               |
| M/EL/R/07/05 | 20/R3      | BILBOHALL SOUTH                                  | Moray Council/Grampian Housing A. | Moray Council/Grampian Housing A. | 105                           |
| M/EL/R/07/07 | 20/R10     | SPYNIE HOSPITAL NORTH                            | Robertson Group/Scotia            | Robertson Group/Scotia            | 41                            |
| M/EL/R/07/10 | 20/R11     | FINDRASSIE                                       | Pitgaveny Estate                  | Barratt Homes/Cairn HA            | 500                           |
| M/EL/R/092   | Win        | FORMER JAILHOUSE                                 | William McBey                     |                                   | 14                            |
| M/EL/R/093   | 20/R7      | THE FIRS, BILBOHALL                              | Moray Council                     | Moray Council                     | 10                            |
| M/EL/R/094   | 20/R14     | SPYNIE HOSPITAL                                  | NHS Grampian                      | Moray Council                     | 50                            |
| M/EL/R/095   | Win        | FORMER BISHOPMILL HOUSE                          | Cairn Housing Association         | Robertson Group                   | 16                            |
| M/EL/R/15/12 | 20/R6      | KNOCKMASTING WOOD                                |                                   | Scotia Homes                      | 85                            |
| M/EL/R/15/13 | 20/R9      | HAMILTON DRIVE                                   | The Moray Council                 | Morlich Homes                     | 16                            |
| M/EL/R/15/14 | 20/R13     | LESMURDIE FIELDS                                 |                                   | Robertson Group                   | 70                            |
| M/EL/R/20/02 | 20/R2      | EDGAR ROAD                                       | Moray Council                     |                                   | 75                            |
| M/EL/R/20/08 | 20/R8      | ALBA PLACE                                       | Moray Council                     | Morlich Homes                     | 10                            |
| M/EL/R/20/15 | 20/R15     | PINEGROVE                                        | Osprey Housing                    |                                   | 36                            |
| M/EL/R/20/19 | 20/R19     | EASTER LINKWOOD AND LINKWOOD                     | Mr. Ian Robertson                 | Springfield Properties Plc        | 64                            |
| M/EL/R/20/20 | 20/R20     | GLASSGREEN, ELGIN SOUTH                          | Springfield Properties Plc        | Springfield Properties Plc        | 132                           |
| M/EL/R/20/W1 | Win        | 9 MOSS STREET                                    | Jean Stalker                      |                                   | 8                             |
| M/EL/R/21/L2 | 20/L2      | ELGIN SOUTH (GRASSGREEN,<br>BURNSIDE & CEMETERY) |                                   | Springfield Properties Plc        | 630                           |
| M/EL/R/TC/01 | 20/TC      | 161-163 HIGH STREET<br>(POUNDLAND)               | Poundland Elgin Ltd               |                                   | 21                            |
| M/EL/R/TC/02 | 20/TC      | 126 HIGH STREET                                  | C. Peel                           |                                   | 2                             |
| M/EL/R/TC/03 | 20/TC      | 165 HIGH STREET                                  | Sean Malone                       |                                   | 2                             |
| M/EL/R/TC/04 | 20/TC      | 42 BATCHEN STREET                                | Richard Ham                       |                                   | 4                             |
|              |            |                                                  |                                   | Total Town                        | Unite 1801 Total Town Site 21 |