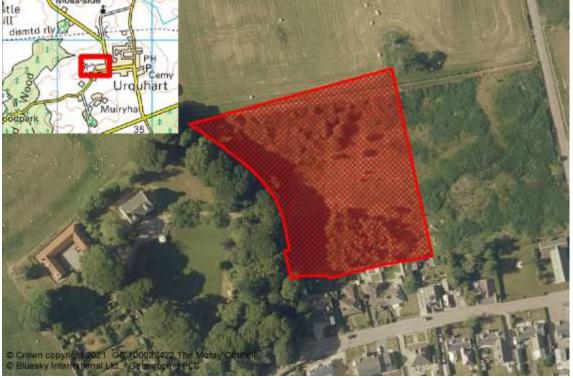

| <b>CONSTRAINED</b> | HULICINIC | I VVID CI | IDDI V |
|--------------------|-----------|-----------|--------|
| CONSTRAINED        | пиионии   | LAND SI   | JEFLI  |

| Reference    | Local Plan | Location         | Owner                  | Developer    | Unde             | veloped (Units) | Constraint         | Details       |
|--------------|------------|------------------|------------------------|--------------|------------------|-----------------|--------------------|---------------|
| ROTHIEMAY    |            |                  |                        |              |                  |                 |                    |               |
| M/RT/R/001   | 20/R1      | CASTLE TERRACE   | Robert Thain           |              |                  | 11              | Constrained        | Marketability |
| M/RT/R/07/02 | 20/R2      | ANDERSON DRIVE   |                        |              |                  | 5               | Constrained        | Marketability |
| M/RT/R/15/03 | 20/R3      | DEVERONSIDE ROAD | The Church of Scotland |              |                  | 10              | Constrained        | Marketability |
|              |            |                  |                        |              | Total Town Units | 26              | Total Town Sites 3 |               |
| URQUHART     |            |                  |                        |              |                  |                 |                    |               |
| M/UR/R/20/L1 | 20/LNG1    | MEFT ROAD LONG1  | Mr E. Rattray          | EPC Grampian |                  | 10              | Constrained        | Programming   |
|              |            |                  |                        |              | Total Town Units | 10              | Total Town Sites 1 |               |