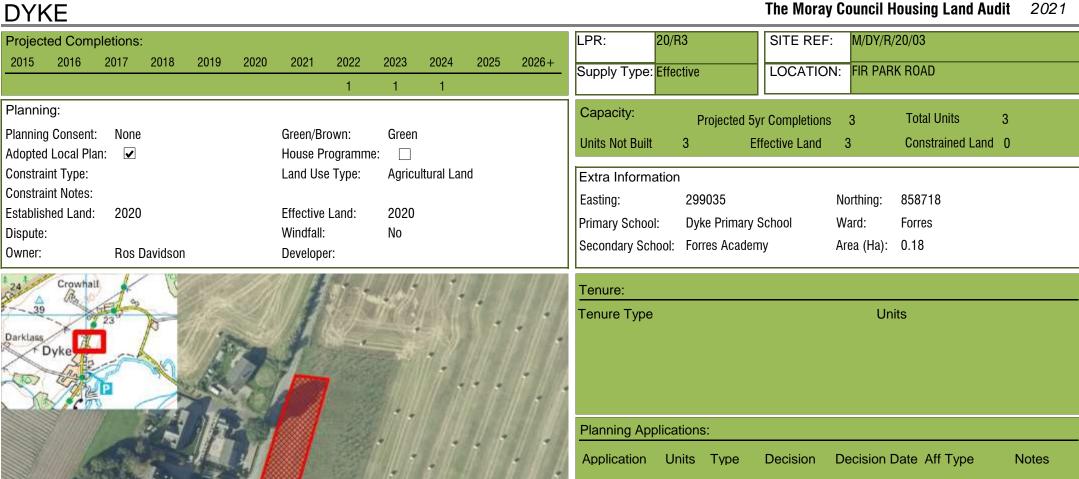

| Reference    | Local Plan | Location            | Owner          | Developer      | Undeveloped (I    | Units)            |
|--------------|------------|---------------------|----------------|----------------|-------------------|-------------------|
| DYKE         |            |                     |                |                |                   |                   |
| M/DY/R/07/01 | 20/R1      | NORTH DARKLASS ROAD | Grant Davidson | Excel Scotland | 10                |                   |
| M/DY/R/20/03 | 20/R3      | FIR PARK ROAD       | Ros Davidson   |                | 3                 |                   |
|              |            |                     |                | To             | tal Town Units 13 | Total Town Site 2 |