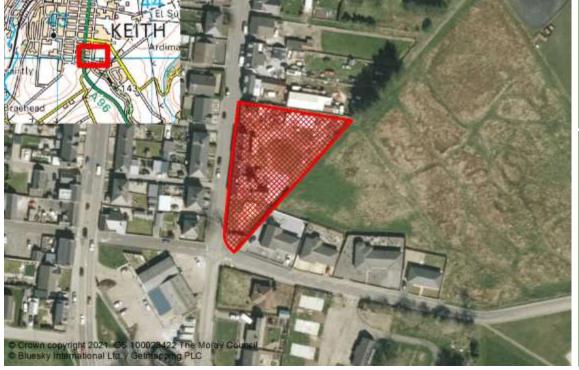

| Reference     | Local Plan | Location                 | Owner                  | Developer             | Unde             | veloped (Units) | Constraint         | Details       |
|---------------|------------|--------------------------|------------------------|-----------------------|------------------|-----------------|--------------------|---------------|
| FOCHABERS     |            |                          |                        |                       |                  |                 |                    |               |
| M/F0/R/07/02  | 20/R2      | ORDIQUISH ROAD WEST      |                        | Bob Milton Properties |                  | 50              | Constrained        | Ownership     |
| M/F0/R/15/LG  | 20/LONG    | ORDIQUISH ROAD EAST LONG | Crown Estate           |                       |                  | 35              | Constrained        | Programming   |
|               |            |                          |                        |                       | Total Town Units | 85              | Total Town Sites 2 |               |
| FORRES        |            |                          |                        |                       |                  |                 |                    |               |
| M/FR/R/060    | 20/0PP1    | CAROLINE STREET          | Paul Gee               |                       |                  | 60              | Constrained        | Contamination |
| M/FR/R/07/11  | 20/LONG1   | LOCHYHILL LONG1          | White                  |                       |                  | 400             | Constrained        | Programming   |
| M/FR/R/15/08  | 20/R5      | BALNAGEITH               | J. Sutton and D. Leith |                       |                  | 12              | Constrained        | Marketability |
| M/FR/R/15/11  | 20/R7      | PILMUIR ROAD WEST        | G & AG Proctor         |                       |                  | 40              | Constrained        | Physical      |
|               |            |                          |                        |                       | Total Town Units | 512             | Total Town Sites 4 |               |
| GARMOUTH/k    | INGSTON    |                          |                        |                       |                  |                 |                    |               |
| M/GM/R/15/01  | 20/R1      | SOUTH OF INNES ROAD      | John Brown (South)     |                       |                  | 10              | Constrained        | Physical      |
|               |            |                          |                        |                       | Total Town Units | 10              | Total Town Sites 1 |               |
| KEITH         |            |                          |                        |                       |                  |                 |                    |               |
| M/KH/R/015    | 20/R2      | DUNNYDUFF ROAD           |                        |                       |                  | 36              | Constrained        | Ownership     |
| M/KH/R/030    | 20/R3      | BALLOCH ROAD             | Peter Stott            |                       |                  | 6               | Constrained        | Marketability |
| M/KH/R/07/15  | 20/R8      | EDINDIACH ROAD (EAST)    |                        |                       |                  | 40              | Constrained        | Marketability |
| M/KH/R/15/036 | 20/0PP3    | NEWMILL SOUTH ROAD       | ACE Roofing (Keith)    |                       |                  | 7               | Constrained        | Marketability |
| M/KH/R/20/08  | 20/R8      | DENWELL ROAD             |                        |                       |                  | 5               | Constrained        | Physical      |
| M/KH/R/20/LG1 | 20/LONG1   | NURSERY FIELD LONG1      | Moray Council          |                       |                  | 70              | Constrained        | Programming   |
|               |            |                          |                        |                       | Total Town Units | 164             | Total Town Sites 6 |               |

| Reference    | Local Plan | Location                            | Owner                      | Developer                  | Undeveloped (Unit | s)                |
|--------------|------------|-------------------------------------|----------------------------|----------------------------|-------------------|-------------------|
| FORRES       |            |                                     |                            |                            |                   |                   |
| M/FR/R/057   | 20/0PP4    | AUCTION MART, TYTLER STREET         |                            | Mackintosh Highland        | 24                |                   |
| M/FR/R/061   | Win        | FORMER PEDIGREE CARS, NAIRN<br>ROAD | Robertson Group            | Robertson Group            | 36                |                   |
| M/FR/R/07/01 | 20/R1      | KNOCKOMIE                           | Tulloch Homes              | Tulloch Homes              | 112               |                   |
| M/FR/R/07/03 | 20/R2      | FERRYLEA                            | Springfield Properties Plc | Springfield Properties Plc | 324               |                   |
| M/FR/R/07/04 | 20/R3      | LOCHYHILL                           | White                      | Robertson Group            | 650               |                   |
| M/FR/R/07/08 | 20/R4      | MANNACHIE                           | Tulloch of Cummingston     | Tulloch of Cummingston     | 40                |                   |
| M/FR/R/15/10 | 20/R6      | DALLAS DHU                          | Altyre Estate              |                            | 136               |                   |
| M/FR/R/TC/01 | 20/TC      | 96 HIGH STREET                      | Advie Properties Ltd       |                            | 2                 |                   |
|              |            |                                     |                            | Total Towr                 | u Units 1324      | Total Town Site 8 |
| HOPEMAN      |            |                                     |                            |                            |                   |                   |
| M/HP/R/15/R1 | 20/R1      | MANSE ROAD                          | White                      | Tulloch of Cummingston     | 75                |                   |
|              |            |                                     |                            | Total Town                 | u Units 75        | Total Town Site 1 |
| KEITH        |            |                                     |                            |                            |                   |                   |
| M/KH/R/005   | 20/R1      | NELSON TERRACE                      | Walker                     | Walker                     | 3                 |                   |
| M/KH/R/07/08 | 20/R4      | BANFF ROAD NORTH                    | Moray Council              | Springfield Properties Plc | 122               |                   |
| M/KH/R/07/09 | 20/R5      | EDINDIACH ROAD (WEST)               |                            | Morlich Homes              | 3                 |                   |
| M/KH/R/TC/01 | Win        | CHAPEL STREET                       |                            |                            | 2                 |                   |
| M/KH/R/TC/02 | Win        | 138-140 MID STREET                  | Barry Fettes               |                            | 4                 |                   |
|              |            |                                     |                            | Total Towr                 | n Units 134       | Total Town Site 5 |