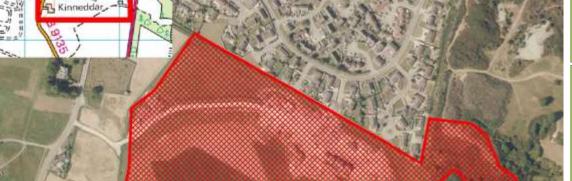

| Settlement | Site                   | Comment/Triggers                                                                   | Recommendation                                                                                                                                                                                                                   |
|------------|------------------------|------------------------------------------------------------------------------------|----------------------------------------------------------------------------------------------------------------------------------------------------------------------------------------------------------------------------------|
| Alves      | North                  | No effective land supply.                                                          | No requirement to release.                                                                                                                                                                                                       |
| Buckie     | South West             | Effective land supply of 600 units, projected 5 year completions of 219 units.     | No requirement to release.                                                                                                                                                                                                       |
| Burghead   | Clarkly Hill           | Effective land supply of 106 units, projected 5 year completions of 56 units.      | No requirement to release.                                                                                                                                                                                                       |
| Elgin      | North East             | Effective land supply of 1,891 units, projected 5 year completions of 1,030 units. | No requirement to release.                                                                                                                                                                                                       |
| Elgin      | South                  | Effective land supply of 1,891 units, projected 5 year completions of 1,030 units. | Amendment to Elgin South phasing may be required. Area to the west side to be released from LONG, replacing the east areas due to land ownership constraints. Small area to also be released to progress new cemetery proposals. |
| Fochabers  | Ordiquish Road<br>East | Effective land supply of 110 units, projected 5 year completions of 46 units.      | No requirement to release.                                                                                                                                                                                                       |
| Forres     | Lochyhill              | Effective land supply of 1,324 units, projected 5 year completions of 393 units.   | No requirement to release.                                                                                                                                                                                                       |
| Keith      | Nursery Field          | Effective land supply of 134 units, projected 5 year completions of 108 units.     | No requirement to release.                                                                                                                                                                                                       |
| Urquhart   | Meft Road              | Effective land supply of 18 units, projected 5 year completions of 18 units.       | No requirement to release.                                                                                                                                                                                                       |