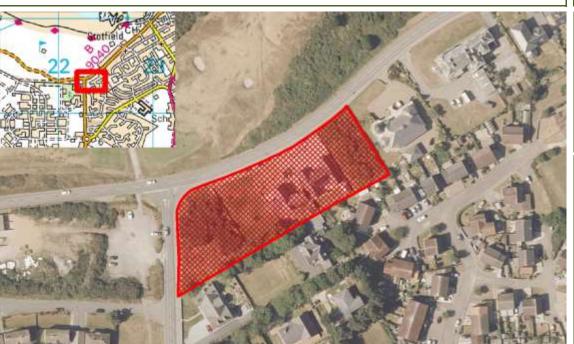

| Reference    | Local Plan | Location                          | Owner                              | Developer                   | Undeveloped (Units) |                 |   |
|--------------|------------|-----------------------------------|------------------------------------|-----------------------------|---------------------|-----------------|---|
| KINLOSS      |            |                                   |                                    |                             |                     |                 |   |
| M/KN/R/003   | 20/R1      | WEST OF SEAPARK HOUSE             | Seapark Estate Ltd                 |                             | 6                   |                 |   |
| M/KN/R/009   | 20/R2      | FINDHORN ROAD WEST                |                                    | Milne Property Developments | 6                   |                 |   |
| M/KN/R/07/04 | 20/R3      | DAMHEAD                           | The Rhind 2008 Discretionary Trust |                             | 23                  |                 |   |
|              |            |                                   |                                    | Total Town L                | Jnits 35            | Total Town Site | 3 |
| LHANBRYDE    |            |                                   |                                    |                             |                     |                 |   |
| M/LH/R/07/01 | 20/R1      | WEST OF ST ANDREWS ROAD           | Springfield Properties Plc         | Springfield Properties Plc  | 80                  |                 |   |
| M/LH/R/20/02 | 20/R2      | GARMOUTH ROAD                     | Moray Council                      |                             | 35                  |                 |   |
|              |            |                                   |                                    | Total Town U                | Jnits 115           | Total Town Site | 2 |
| LOSSIEMOUTI  | 4          |                                   |                                    |                             |                     |                 |   |
| M/LS/R/023   | 20/R3      | INCHBROOM                         | Tulloch of Cummingston             | Tulloch of Cummingston      | 24                  |                 |   |
| M/LS/R/026   | 20/R2      | STOTFIELD ROAD                    |                                    |                             | 2                   |                 |   |
| M/LS/R/039   | Win        | WEST BASIN, LOSSIEMOUTH<br>MARINA |                                    | Oakbank Homes               | 21                  |                 |   |
| M/LS/R/07/01 | 20/R1      | SUNBANK/KINNEDAR                  | Tulloch of Cummingston             | Tulloch of Cummingston      | 237                 |                 |   |
| M/LS/R/20/W1 | Win        | CLIFTON ROAD                      | Osprey Housing Moray               |                             | 10                  |                 |   |
| M/LS/R/21/W1 | 20/12      | SHORE STREET                      | Jordan Edwards                     |                             | 6                   |                 |   |
|              |            |                                   |                                    | Total Town U                | Jnits 300           | Total Town Site | 6 |
| MOSSTODLOG   | СН         |                                   |                                    |                             |                     |                 |   |
| M/MS/R/002   | 20/R1      | STYNIE ROAD                       | Springfield Properties Plc         | Springfield Properties Plc  | 76                  |                 |   |
| M/MS/R/20/03 | 20/0PP1    | BALNACOUL                         | Forestry and Land Scotland         |                             | 10                  |                 |   |
|              |            |                                   |                                    | Total Town U                | Jnits 86            | Total Town Site | 2 |