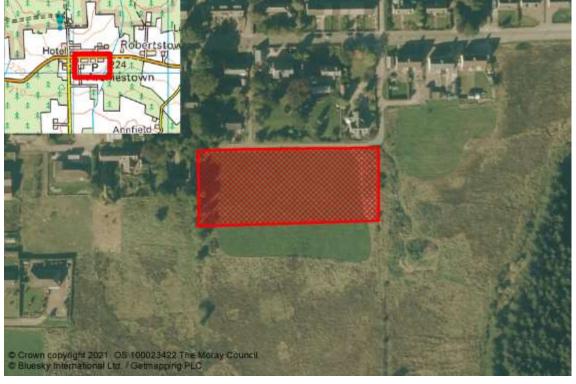

| Reference     | Local Plan | Location                     | Owner                               | Developer                  | Unde             | veloped (Units) | Constraint         | Details       |
|---------------|------------|------------------------------|-------------------------------------|----------------------------|------------------|-----------------|--------------------|---------------|
| ALVES         |            |                              |                                     |                            |                  |                 |                    |               |
| M/AL/R/15/LON | 20/LONG    | ALVES NORTH                  | The Moray Council                   |                            |                  | 250             | Constrained        | Programming   |
|               |            |                              |                                     |                            | Total Town Units | 250             | Total Town Sites 1 |               |
| ARCHIESTOW    | /N         |                              |                                     |                            |                  |                 |                    |               |
| M/AR/R/15/02  | 20/R2      | SOUTH LANE                   | McPherson Family & Mr Alan Williams |                            |                  | 4               | Constrained        | Marketability |
| M/AR/R/15/03  | 20/R3      | WEST END                     | Mrs Anne Ogg                        |                            |                  | 6               | Constrained        | Marketability |
| M/AR/R/15/04  | 20/R4      | SOUTH OF VIEWMOUNT           | McPherson Family                    |                            |                  | 10              | Constrained        | Marketability |
|               |            |                              |                                     |                            | Total Town Units | 20              | Total Town Sites 3 |               |
| BUCKIE        |            |                              |                                     |                            |                  |                 |                    |               |
| M/BC/R/015    | 20/R3      | RATHBURN (N)                 | Reidhaven Estate                    |                            |                  | 50              | Part Constrained   | Physical      |
| M/BC/R/041    | 20/OPP7    | MILLBANK GARAGE              |                                     |                            |                  | 20              | Constrained        | Marketability |
| M/BC/R/042    | 20/15      | 19 COMMERCIAL ROAD           |                                     |                            |                  | 10              | Constrained        | Marketability |
| M/BC/R/07/10  | 20/R5      | HIGH STREET (E)              | J M Watt                            |                            |                  | 170             | Constrained        | Marketability |
| M/BC/R/20/LG1 | 20/L0NG1   | LAND TO SOUTH WEST OF BUCKIE | Mr. Michael Watt                    | Springfield Properties Plc |                  | 250             | Constrained        | Programming   |
|               |            |                              |                                     |                            | Total Town Units | 500             | Total Town Sites 5 |               |
| BURGHEAD      |            |                              |                                     |                            |                  |                 |                    |               |
| M/BH/R/20/LNG | 20/LONG1   | LONG1 CLARKLY HILL           | Strathdee Properties                |                            |                  | 60              | Constrained        | Programming   |
|               |            |                              |                                     |                            | Total Town Units | 60              | Total Town Sites 1 |               |
| CRAIGELLACI   | HIE        |                              |                                     |                            |                  |                 |                    |               |
| M/CR/R/004    | 20/R2      | FORMER BREWERY, SPEY ROAD    | John Dewar & Sons Distillers Ltd    |                            |                  | 5               | Constrained        | Marketability |
|               |            |                              |                                     |                            | Total Town Units | 5               | Total Town Sites 1 |               |
|               |            |                              |                                     |                            |                  |                 |                    |               |