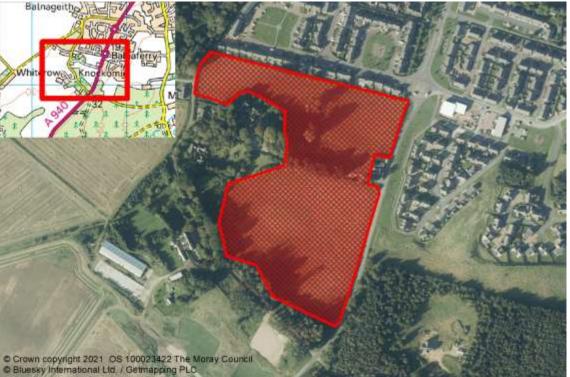

|      |      |      |      | 15   | 15   | 15   | 15   | 15   | 37    |  |  |

LPR: 20/R1 SITE REF: M/FR/R/07/01 LOCATION: KNOCKOMIE Supply Type: Effective

Planning:

Green/Brown: Detail Green Adopted Local Plan: **✓** House Programme: П

> Land Use Type: Agricultural Land

Constraint Type: **Constraint Notes:** 

Planning Consent:

Established Land: Effective Land: 2014 Agreed Windfall: No Dispute:

Effective 5yr+

Owner: **Tulloch Homes** Developer: **Tulloch Homes**  Capacity: **Total Units** 112 Projected 5yr Completions 75 112 **Effective Land** Constrained Land 0 **Units Not Built** 112

Extra Information

857171 302593 Northing: Easting: Primary School: Pilmuir Primary School Ward: Forres Secondary School: Forres Academy Area (Ha): 7.56



Units Tenure Type



| Application | Units | Type | Decision  | Decision Date Aff Type | Notes            |
|-------------|-------|------|-----------|------------------------|------------------|
| 19/00293    | 112   | Full | Approved  | 22/12/2020             |                  |
| 07/02733    | 90    | Full | Refused   | 18/06/2009             | Appeal dismissed |
| 08/02367    | 90    | Full | Withdrawn |                        |                  |

## **FORRES**

| Project | ted Com | pletions | <b>:</b> : |      |      |      |      |      |      |      |       |
|---------|---------|----------|------------|------|------|------|------|------|------|------|-------|
| 2015    | 2016    | 2017     | 2018       | 2019 | 2020 | 2021 | 2022 | 2023 | 2024 | 2025 | 2026+ |
| 16      | 4       | 26       | 47