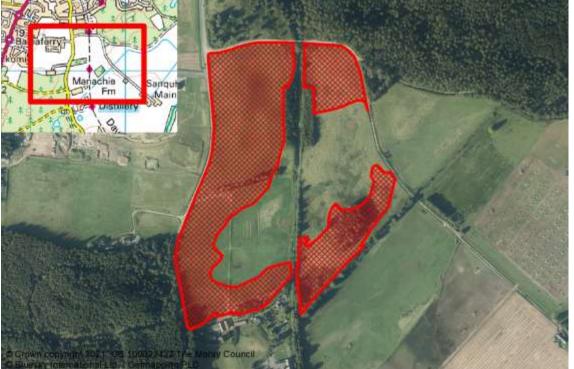

| Reference    | Local Plan | Location                            | Owner                      | Developer                  | Undeveloped (Unit | s)                |
|--------------|------------|-------------------------------------|----------------------------|----------------------------|-------------------|-------------------|
| FORRES       |            |                                     |                            |                            |                   |                   |
| M/FR/R/057   | 20/0PP4    | AUCTION MART, TYTLER STREET         |                            | Mackintosh Highland        | 24                |                   |
| M/FR/R/061   | Win        | FORMER PEDIGREE CARS, NAIRN<br>ROAD | Robertson Group            | Robertson Group            | 36                |                   |
| M/FR/R/07/01 | 20/R1      | KNOCKOMIE                           | Tulloch Homes              | Tulloch Homes              | 112               |                   |
| M/FR/R/07/03 | 20/R2      | FERRYLEA                            | Springfield Properties Plc | Springfield Properties Plc | 324               |                   |
| M/FR/R/07/04 | 20/R3      | LOCHYHILL                           | White                      | Robertson Group            | 650               |                   |
| M/FR/R/07/08 | 20/R4      | MANNACHIE                           | Tulloch of Cummingston     | Tulloch of Cummingston     | 40                |                   |
| M/FR/R/15/10 | 20/R6      | DALLAS DHU                          | Altyre Estate              |                            | 136               |                   |
| M/FR/R/TC/01 | 20/TC      | 96 HIGH STREET                      | Advie Properties Ltd       |                            | 2                 |                   |
|              |            |                                     |                            | Total Towr                 | u Units 1324      | Total Town Site 8 |
| HOPEMAN      |            |                                     |                            |                            |                   |                   |
| M/HP/R/15/R1 | 20/R1      | MANSE ROAD                          | White                      | Tulloch of Cummingston     | 75                |                   |
|              |            |                                     |                            | Total Town                 | u Units 75        | Total Town Site 1 |
| KEITH        |            |                                     |                            |                            |                   |                   |
| M/KH/R/005   | 20/R1      | NELSON TERRACE                      | Walker                     | Walker                     | 3                 |                   |
| M/KH/R/07/08 | 20/R4      | BANFF ROAD NORTH                    | Moray Council              | Springfield Properties Plc | 122               |                   |
| M/KH/R/07/09 | 20/R5      | EDINDIACH ROAD (WEST)               |                            | Morlich Homes              | 3                 |                   |
| M/KH/R/TC/01 | Win        | CHAPEL STREET                       |                            |                            | 2                 |                   |
| M/KH/R/TC/02 | Win        | 138-140 MID STREET                  | Barry Fettes               |                            | 4                 |                   |
|              |            |                                     |                            | Total Towr                 | n Units 134       | Total Town Site 5 |