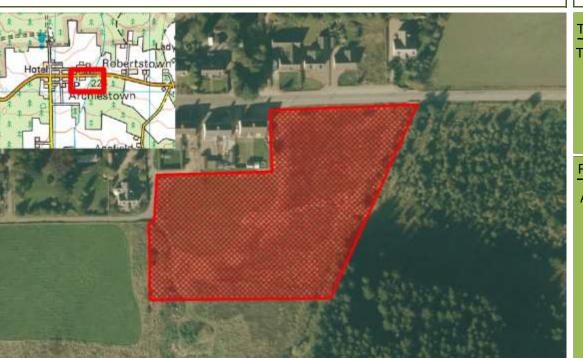

| Reference     | Local Plan | Location                     | Owner                               | Developer                  | Unde             | veloped (Units) | Constraint         | Details       |
|---------------|------------|------------------------------|-------------------------------------|----------------------------|------------------|-----------------|--------------------|---------------|
| ALVES         |            |                              |                                     |                            |                  |                 |                    |               |
| M/AL/R/15/LON | 20/LONG    | ALVES NORTH                  | The Moray Council                   |                            |                  | 250             | Constrained        | Programming   |
|               |            |                              |                                     |                            | Total Town Units | 250             | Total Town Sites 1 |               |
| ARCHIESTOW    | /N         |                              |                                     |                            |                  |                 |                    |               |
| M/AR/R/15/02  | 20/R2      | SOUTH LANE                   | McPherson Family & Mr Alan Williams |                            |                  | 4               | Constrained        | Marketability |
| M/AR/R/15/03  | 20/R3      | WEST END                     | Mrs Anne Ogg                        |                            |                  | 6               | Constrained        | Marketability |
| M/AR/R/15/04  | 20/R4      | SOUTH OF VIEWMOUNT           | McPherson Family                    |                            |                  | 10              | Constrained        | Marketability |
|               |            |                              |                                     |                            | Total Town Units | 20              | Total Town Sites 3 |               |
| BUCKIE        |            |                              |                                     |                            |                  |                 |                    |               |
| M/BC/R/015    | 20/R3      | RATHBURN (N)                 | Reidhaven Estate                    |                            |                  | 50              | Part Constrained   | Physical      |
| M/BC/R/041    | 20/OPP7    | MILLBANK GARAGE              |                                     |                            |                  | 20              | Constrained        | Marketability |
| M/BC/R/042    | 20/15      | 19 COMMERCIAL ROAD           |                                     |                            |                  | 10              | Constrained        | Marketability |
| M/BC/R/07/10  | 20/R5      | HIGH STREET (E)              | J M Watt                            |                            |                  | 170             | Constrained        | Marketability |
| M/BC/R/20/LG1 | 20/L0NG1   | LAND TO SOUTH WEST OF BUCKIE | Mr. Michael Watt                    | Springfield Properties Plc |                  | 250             | Constrained        | Programming   |
|               |            |                              |                                     |                            | Total Town Units | 500             | Total Town Sites 5 |               |
| BURGHEAD      |            |                              |                                     |                            |                  |                 |                    |               |
| M/BH/R/20/LNG | 20/LONG1   | LONG1 CLARKLY HILL           | Strathdee Properties                |                            |                  | 60              | Constrained        | Programming   |
|               |            |                              |                                     |                            | Total Town Units | 60              | Total Town Sites 1 |               |
| CRAIGELLACI   | HIE        |                              |                                     |                            |                  |                 |                    |               |
| M/CR/R/004    | 20/R2      | FORMER BREWERY, SPEY ROAD    | John Dewar & Sons Distillers Ltd    |                            |                  | 5               | Constrained        | Marketability |
|               |            |                              |                                     |                            | Total Town Units | 5               | Total Town Sites 1 |               |
|               |            |                              |                                     |                            |                  |                 |                    |               |