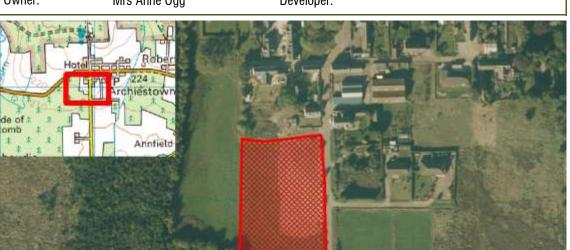

| Reference     | Local Plan | Location                     | Owner                               | Developer                  | Unde             | veloped (Units) | Constraint         | Details       |
|---------------|------------|------------------------------|-------------------------------------|----------------------------|------------------|-----------------|--------------------|---------------|
| ALVES         |            |                              |                                     |                            |                  |                 |                    |               |
| M/AL/R/15/LON | 20/LONG    | ALVES NORTH                  | The Moray Council                   |                            |                  | 250             | Constrained        | Programming   |
|               |            |                              |                                     |                            | Total Town Units | 250             | Total Town Sites 1 |               |
| ARCHIESTOW    | /N         |                              |                                     |                            |                  |                 |                    |               |
| M/AR/R/15/02  | 20/R2      | SOUTH LANE                   | McPherson Family & Mr Alan Williams |                            |                  | 4               | Constrained        | Marketability |
| M/AR/R/15/03  | 20/R3      | WEST END                     | Mrs Anne Ogg                        |                            |                  | 6               | Constrained        | Marketability |
| M/AR/R/15/04  | 20/R4      | SOUTH OF VIEWMOUNT           | McPherson Family                    |                            |                  | 10              | Constrained        | Marketability |
|               |            |                              |                                     |                            | Total Town Units | 20              | Total Town Sites 3 |               |
| BUCKIE        |            |                              |                                     |                            |                  |                 |                    |               |
| M/BC/R/015    | 20/R3      | RATHBURN (N)                 | Reidhaven Estate                    |                            |                  | 50              | Part Constrained   | Physical      |
| M/BC/R/041    | 20/OPP7    | MILLBANK GARAGE              |                                     |                            |                  | 20              | Constrained        | Marketability |
| M/BC/R/042    | 20/15      | 19 COMMERCIAL ROAD           |                                     |                            |                  | 10              | Constrained        | Marketability |
| M/BC/R/07/10  | 20/R5      | HIGH STREET (E)              | J M Watt                            |                            |                  | 170             | Constrained        | Marketability |
| M/BC/R/20/LG1 | 20/L0NG1   | LAND TO SOUTH WEST OF BUCKIE | Mr. Michael Watt                    | Springfield Properties Plc |                  | 250             | Constrained        | Programming   |
|               |            |                              |                                     |                            | Total Town Units | 500             | Total Town Sites 5 |               |
| BURGHEAD      |            |                              |                                     |                            |                  |                 |                    |               |
| M/BH/R/20/LNG | 20/LONG1   | LONG1 CLARKLY HILL           | Strathdee Properties                |                            |                  | 60              | Constrained        | Programming   |
|               |            |                              |                                     |                            | Total Town Units | 60              | Total Town Sites 1 |               |
| CRAIGELLACI   | HIE        |                              |                                     |                            |                  |                 |                    |               |
| M/CR/R/004    | 20/R2      | FORMER BREWERY, SPEY ROAD    | John Dewar & Sons Distillers Ltd    |                            |                  | 5               | Constrained        | Marketability |
|               |            |                              |                                     |                            | Total Town Units | 5               | Total Town Sites 1 |               |
|               |            |                              |                                     |                            |                  |                 |                    |               |