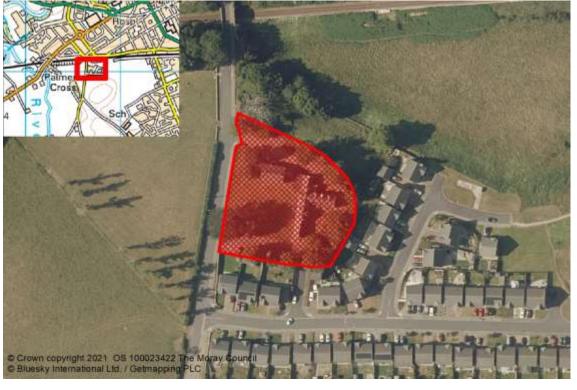

## CONSTRAINED HOUSING LAND SUPPLY

| Reference     | Local Plan | Location                           | Owner                 | Developer                  | Unde             | veloped (Units) | Constraint          | Details        |
|---------------|------------|------------------------------------|-----------------------|----------------------------|------------------|-----------------|---------------------|----------------|
| DALLAS        |            |                                    |                       |                            |                  |                 |                     |                |
| M/DA/R/001    | 20/R1      | DALLAS SCHOOL WEST                 | Dallas Estate         |                            |                  | 6               | Constrained         | Physical       |
| M/DA/R/002    | 20/R3      | FORMER FILLING STATION             | lan Thomson           |                            |                  | 4               | Constrained         | Marketability  |
|               |            |                                    |                       |                            | Total Town Units | 10              | Total Town Sites 2  |                |
| DYKE          |            |                                    |                       |                            |                  |                 |                     |                |
| M/DY/R/15/02  | 20/R2      | SOUTH DARKLASS ROAD                | Grant Davidson        |                            |                  | 5               | Constrained         | Physical       |
|               |            |                                    |                       |                            | Total Town Units | 5               | Total Town Sites 1  |                |
| ELGIN         |            |                                    |                       |                            |                  |                 |                     |                |
| M/EL/R/048    | 20/R1      | BILBOHALL NORTH                    | Robertson Group       | Robertson Group            |                  | 20              | Constrained         | Programming    |
| M/EL/R/07/06  | 20/R4      | SOUTH WEST OF ELGIN HIGH<br>SCHOOL |                       | Scotia Homes               |                  | 107             | Constrained         | Ownership      |
| M/EL/R/07/10  | 20/R11     | FINDRASSIE                         | Pitgaveny Estate      | Barratt Homes/Cairn HA     |                  | 1000            | Part Constrained    | Effective 5yr+ |
| M/EL/R/081    | Win        | NEWFIELD HOUSE, LOSSIEMOUTH ROAD   | I. Aitkenhead         |                            |                  | 12              | Constrained         | Physical       |
| M/EL/R/082    | 20/R21     | PALMERS CROSS                      | F.A. Construction     | F.A. Construction          |                  | 29              | Constrained         | Marketability  |
| M/EL/R/083    | 20/OPP3    | FORMER CORN MILL, WARDS ROAD       | Bob Milton Properties | Bob Milton Properties      |                  | 20              | Constrained         | Physical       |
| M/EL/R/088    | 20/R16     | BARMUCKITY                         | Ian Robertson         | Springfield Properties Plc |                  | 190             | Constrained         | Programming    |
| M/EL/R/15/LNE | 20/LONG1   | LONG1 A/B NORTH EAST               | Pitgaveny Estate      |                            |                  | 1800            | Constrained         | Programming    |
| M/EL/R/20/05  | 20/R5      | BILBOHALL WEST                     | Dean Anderson         | Scotia Homes               |                  | 50              | Constrained         | Ownership      |
| M/EL/R/20/12  | 20/R12     | LOSSIEMOUTH ROAD NORTH EAST        | Pitgaveny Estate      |                            |                  | 150             | Constrained         | Programming    |
| M/EL/R/20/19  | 20/R19     | EASTER LINKWOOD AND LINKWOOD       | Mr. Ian Robertson     | Springfield Properties Plc |                  | 611             | Part Constrained    | Ownership      |
| M/EL/R/20/L2  | 20/LNG2    | ELGIN SOUTH LONG2                  |                       | Springfield Properties Plc |                  | 1000            | Constrained         | Programming    |
|               |            |                                    |                       |                            | Total Town Units | 4989            | Total Town Sites 1: | 2              |