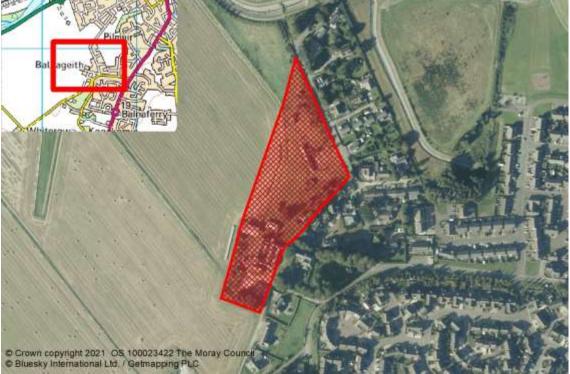

| Reference     | Local Plan | Location                 | Owner                  | Developer             | Unde             | veloped (Units) | Constraint         | Details       |
|---------------|------------|--------------------------|------------------------|-----------------------|------------------|-----------------|--------------------|---------------|
| FOCHABERS     |            |                          |                        |                       |                  |                 |                    |               |
| M/F0/R/07/02  | 20/R2      | ORDIQUISH ROAD WEST      |                        | Bob Milton Properties |                  | 50              | Constrained        | Ownership     |
| M/F0/R/15/LG  | 20/LONG    | ORDIQUISH ROAD EAST LONG | Crown Estate           |                       |                  | 35              | Constrained        | Programming   |
|               |            |                          |                        |                       | Total Town Units | 85              | Total Town Sites 2 |               |
| FORRES        |            |                          |                        |                       |                  |                 |                    |               |
| M/FR/R/060    | 20/0PP1    | CAROLINE STREET          | Paul Gee               |                       |                  | 60              | Constrained        | Contamination |
| M/FR/R/07/11  | 20/LONG1   | LOCHYHILL LONG1          | White                  |                       |                  | 400             | Constrained        | Programming   |
| M/FR/R/15/08  | 20/R5      | BALNAGEITH               | J. Sutton and D. Leith |                       |                  | 12              | Constrained        | Marketability |
| M/FR/R/15/11  | 20/R7      | PILMUIR ROAD WEST        | G & AG Proctor         |                       |                  | 40              | Constrained        | Physical      |
|               |            |                          |                        |                       | Total Town Units | 512             | Total Town Sites 4 |               |
| GARMOUTH/k    | INGSTON    |                          |                        |                       |                  |                 |                    |               |
| M/GM/R/15/01  | 20/R1      | SOUTH OF INNES ROAD      | John Brown (South)     |                       |                  | 10              | Constrained        | Physical      |
|               |            |                          |                        |                       | Total Town Units | 10              | Total Town Sites 1 |               |
| KEITH         |            |                          |                        |                       |                  |                 |                    |               |
| M/KH/R/015    | 20/R2      | DUNNYDUFF ROAD           |                        |                       |                  | 36              | Constrained        | Ownership     |
| M/KH/R/030    | 20/R3      | BALLOCH ROAD             | Peter Stott            |                       |                  | 6               | Constrained        | Marketability |
| M/KH/R/07/15  | 20/R8      | EDINDIACH ROAD (EAST)    |                        |                       |                  | 40              | Constrained        | Marketability |
| M/KH/R/15/036 | 20/0PP3    | NEWMILL SOUTH ROAD       | ACE Roofing (Keith)    |                       |                  | 7               | Constrained        | Marketability |
| M/KH/R/20/08  | 20/R8      | DENWELL ROAD             |                        |                       |                  | 5               | Constrained        | Physical      |
| M/KH/R/20/LG1 | 20/LONG1   | NURSERY FIELD LONG1      | Moray Council          |                       |                  | 70              | Constrained        | Programming   |
|               |            |                          |                        |                       | Total Town Units | 164             | Total Town Sites 6 |               |

| Reference    | Local Plan | Location                            | Owner                      | Developer                  | Undeveloped (Unit | s)                |
|--------------|------------|-------------------------------------|----------------------------|----------------------------|-------------------|-------------------|
| FORRES       |            |                                     |                            |                            |                   |                   |
| M/FR/R/057   | 20/0PP4    | AUCTION MART, TYTLER STREET         |                            | Mackintosh Highland        | 24                |                   |
| M/FR/R/061   | Win        | FORMER PEDIGREE CARS, NAIRN<br>ROAD | Robertson Group            | Robertson Group            | 36                |                   |
| M/FR/R/07/01 | 20/R1      | KNOCKOMIE                           | Tulloch Homes              | Tulloch Homes              | 112               |                   |
| M/FR/R/07/03 | 20/R2      | FERRYLEA                            | Springfield Properties Plc | Springfield Properties Plc | 324               |                   |
| M/FR/R/07/04 | 20/R3      | LOCHYHILL                           | White                      | Robertson Group            | 650               |                   |
| M/FR/R/07/08 | 20/R4      | MANNACHIE                           | Tulloch of Cummingston     | Tulloch of Cummingston     | 40                |                   |
| M/FR/R/15/10 | 20/R6      | DALLAS DHU                          | Altyre Estate              |                            | 136               |                   |
| M/FR/R/TC/01 | 20/TC      | 96 HIGH STREET                      | Advie Properties Ltd       |                            | 2                 |                   |
|              |            |                                     |                            | Total Towr                 | u Units 1324      | Total Town Site 8 |
| HOPEMAN      |            |                                     |                            |                            |                   |                   |
| M/HP/R/15/R1 | 20/R1      | MANSE ROAD                          | White                      | Tulloch of Cummingston     | 75                |                   |
|              |            |                                     |                            | Total Town                 | u Units 75        | Total Town Site 1 |
| KEITH        |            |                                     |                            |                            |                   |                   |
| M/KH/R/005   | 20/R1      | NELSON TERRACE                      | Walker                     | Walker                     | 3                 |                   |
| M/KH/R/07/08 | 20/R4      | BANFF ROAD NORTH                    | Moray Council              | Springfield Properties Plc | 122               |                   |
| M/KH/R/07/09 | 20/R5      | EDINDIACH ROAD (WEST)               |                            | Morlich Homes              | 3                 |                   |
| M/KH/R/TC/01 | Win        | CHAPEL STREET                       |                            |                            | 2                 |                   |
| M/KH/R/TC/02 | Win        | 138-140 MID STREET                  | Barry Fettes               |                            | 4                 |                   |
|              |            |                                     |                            | Total Towr                 | n Units 134       | Total Town Site 5 |