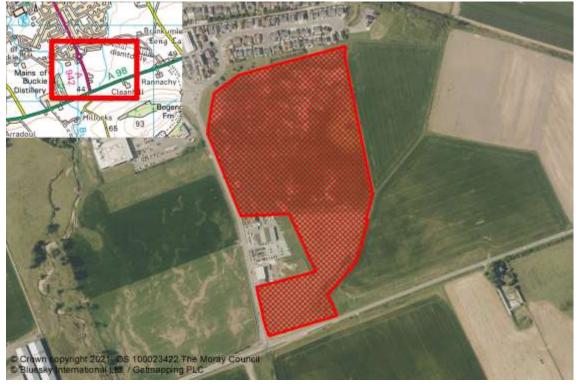

| Reference     | Local Plan | Location                     | Owner                               | Developer                  | Unde             | veloped (Units) | Constraint         | Details       |
|---------------|------------|------------------------------|-------------------------------------|----------------------------|------------------|-----------------|--------------------|---------------|
| ALVES         |            |                              |                                     |                            |                  |                 |                    |               |
| M/AL/R/15/LON | 20/LONG    | ALVES NORTH                  | The Moray Council                   |                            |                  | 250             | Constrained        | Programming   |
|               |            |                              |                                     |                            | Total Town Units | 250             | Total Town Sites 1 |               |
| ARCHIESTOW    | /N         |                              |                                     |                            |                  |                 |                    |               |
| M/AR/R/15/02  | 20/R2      | SOUTH LANE                   | McPherson Family & Mr Alan Williams |                            |                  | 4               | Constrained        | Marketability |
| M/AR/R/15/03  | 20/R3      | WEST END                     | Mrs Anne Ogg                        |                            |                  | 6               | Constrained        | Marketability |
| M/AR/R/15/04  | 20/R4      | SOUTH OF VIEWMOUNT           | McPherson Family                    |                            |                  | 10              | Constrained        | Marketability |
|               |            |                              |                                     |                            | Total Town Units | 20              | Total Town Sites 3 |               |
| BUCKIE        |            |                              |                                     |                            |                  |                 |                    |               |
| M/BC/R/015    | 20/R3      | RATHBURN (N)                 | Reidhaven Estate                    |                            |                  | 50              | Part Constrained   | Physical      |
| M/BC/R/041    | 20/OPP7    | MILLBANK GARAGE              |                                     |                            |                  | 20              | Constrained        | Marketability |
| M/BC/R/042    | 20/15      | 19 COMMERCIAL ROAD           |                                     |                            |                  | 10              | Constrained        | Marketability |
| M/BC/R/07/10  | 20/R5      | HIGH STREET (E)              | J M Watt                            |                            |                  | 170             | Constrained        | Marketability |
| M/BC/R/20/LG1 | 20/L0NG1   | LAND TO SOUTH WEST OF BUCKIE | Mr. Michael Watt                    | Springfield Properties Plc |                  | 250             | Constrained        | Programming   |
|               |            |                              |                                     |                            | Total Town Units | 500             | Total Town Sites 5 |               |
| BURGHEAD      |            |                              |                                     |                            |                  |                 |                    |               |
| M/BH/R/20/LNG | 20/LONG1   | LONG1 CLARKLY HILL           | Strathdee Properties                |                            |                  | 60              | Constrained        | Programming   |
|               |            |                              |                                     |                            | Total Town Units | 60              | Total Town Sites 1 |               |
| CRAIGELLACI   | HIE        |                              |                                     |                            |                  |                 |                    |               |
| M/CR/R/004    | 20/R2      | FORMER BREWERY, SPEY ROAD    | John Dewar & Sons Distillers Ltd    |                            |                  | 5               | Constrained        | Marketability |
|               |            |                              |                                     |                            | Total Town Units | 5               | Total Town Sites 1 |               |
|               |            |                              |                                     |                            |                  |                 |                    |               |