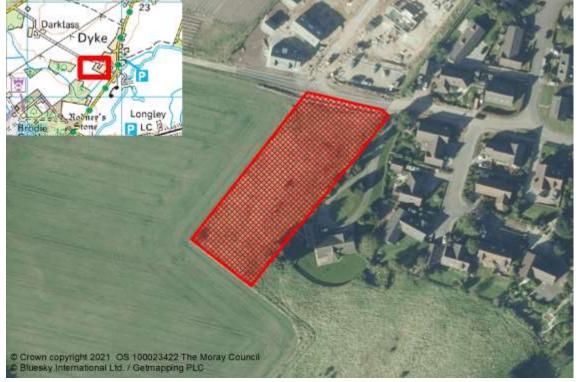

| Reference    | Local Plan | Location            | Owner          | Developer      | Undeveloped (I    | Units)            |
|--------------|------------|---------------------|----------------|----------------|-------------------|-------------------|
| DYKE         |            |                     |                |                |                   |                   |
| M/DY/R/07/01 | 20/R1      | NORTH DARKLASS ROAD | Grant Davidson | Excel Scotland | 10                |                   |
| M/DY/R/20/03 | 20/R3      | FIR PARK ROAD       | Ros Davidson   |                | 3                 |                   |
|              |            |                     |                | To             | tal Town Units 13 | Total Town Site 2 |