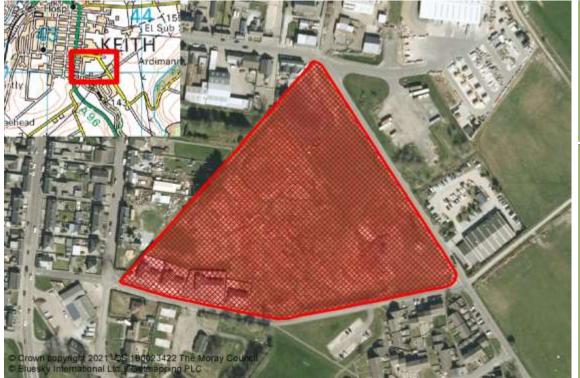

| Reference     | Local Plan | Location                 | Owner                  | Developer             | Unde             | veloped (Units) | Constraint         | Details       |
|---------------|------------|--------------------------|------------------------|-----------------------|------------------|-----------------|--------------------|---------------|
| FOCHABERS     |            |                          |                        |                       |                  |                 |                    |               |
| M/F0/R/07/02  | 20/R2      | ORDIQUISH ROAD WEST      |                        | Bob Milton Properties |                  | 50              | Constrained        | Ownership     |
| M/F0/R/15/LG  | 20/LONG    | ORDIQUISH ROAD EAST LONG | Crown Estate           |                       |                  | 35              | Constrained        | Programming   |
|               |            |                          |                        |                       | Total Town Units | 85              | Total Town Sites 2 |               |
| FORRES        |            |                          |                        |                       |                  |                 |                    |               |
| M/FR/R/060    | 20/0PP1    | CAROLINE STREET          | Paul Gee               |                       |                  | 60              | Constrained        | Contamination |
| M/FR/R/07/11  | 20/LONG1   | LOCHYHILL LONG1          | White                  |                       |                  | 400             | Constrained        | Programming   |
| M/FR/R/15/08  | 20/R5      | BALNAGEITH               | J. Sutton and D. Leith |                       |                  | 12              | Constrained        | Marketability |
| M/FR/R/15/11  | 20/R7      | PILMUIR ROAD WEST        | G & AG Proctor         |                       |                  | 40              | Constrained        | Physical      |
|               |            |                          |                        |                       | Total Town Units | 512             | Total Town Sites 4 |               |
| GARMOUTH/k    | INGSTON    |                          |                        |                       |                  |                 |                    |               |
| M/GM/R/15/01  | 20/R1      | SOUTH OF INNES ROAD      | John Brown (South)     |                       |                  | 10              | Constrained        | Physical      |
|               |            |                          |                        |                       | Total Town Units | 10              | Total Town Sites 1 |               |
| KEITH         |            |                          |                        |                       |                  |                 |                    |               |
| M/KH/R/015    | 20/R2      | DUNNYDUFF ROAD           |                        |                       |                  | 36              | Constrained        | Ownership     |
| M/KH/R/030    | 20/R3      | BALLOCH ROAD             | Peter Stott            |                       |                  | 6               | Constrained        | Marketability |
| M/KH/R/07/15  | 20/R8      | EDINDIACH ROAD (EAST)    |                        |                       |                  | 40              | Constrained        | Marketability |
| M/KH/R/15/036 | 20/0PP3    | NEWMILL SOUTH ROAD       | ACE Roofing (Keith)    |                       |                  | 7               | Constrained        | Marketability |
| M/KH/R/20/08  | 20/R8      | DENWELL ROAD             |                        |                       |                  | 5               | Constrained        | Physical      |
| M/KH/R/20/LG1 | 20/LONG1   | NURSERY FIELD LONG1      | Moray Council          |                       |                  | 70              | Constrained        | Programming   |
|               |            |                          |                        |                       | Total Town Units | 164             | Total Town Sites 6 |               |

| Reference    | Local Plan | Location                            | Owner                      | Developer                  | Undeveloped (Unit | s)                |
|--------------|------------|-------------------------------------|----------------------------|----------------------------|-------------------|-------------------|
| FORRES       |            |                                     |                            |                            |                   |                   |
| M/FR/R/057   | 20/0PP4    | AUCTION MART, TYTLER STREET         |                            | Mackintosh Highland        | 24                |                   |
| M/FR/R/061   | Win        | FORMER PEDIGREE CARS, NAIRN<br>ROAD | Robertson Group            | Robertson Group            | 36                |                   |
| M/FR/R/07/01 | 20/R1      | KNOCKOMIE                           | Tulloch Homes              | Tulloch Homes              | 112               |                   |
| M/FR/R/07/03 | 20/R2      | FERRYLEA                            | Springfield Properties Plc | Springfield Properties Plc | 324               |                   |
| M/FR/R/07/04 | 20/R3      | LOCHYHILL                           | White                      | Robertson Group            | 650               |                   |
| M/FR/R/07/08 | 20/R4      | MANNACHIE                           | Tulloch of Cummingston     | Tulloch of Cummingston     | 40                |                   |
| M/FR/R/15/10 | 20/R6      | DALLAS DHU                          | Altyre Estate              |                            | 136               |                   |
| M/FR/R/TC/01 | 20/TC      | 96 HIGH STREET                      | Advie Properties Ltd       |                            | 2                 |                   |
|              |            |                                     |                            | Total Towr                 | u Units 1324      | Total Town Site 8 |
| HOPEMAN      |            |                                     |                            |                            |                   |                   |
| M/HP/R/15/R1 | 20/R1      | MANSE ROAD                          | White                      | Tulloch of Cummingston     | 75                |                   |
|              |            |                                     |                            | Total Town                 | u Units 75        | Total Town Site 1 |
| KEITH        |            |                                     |                            |                            |                   |                   |
| M/KH/R/005   | 20/R1      | NELSON TERRACE                      | Walker                     | Walker                     | 3                 |                   |
| M/KH/R/07/08 | 20/R4      | BANFF ROAD NORTH                    | Moray Council              | Springfield Properties Plc | 122               |                   |
| M/KH/R/07/09 | 20/R5      | EDINDIACH ROAD (WEST)               |                            | Morlich Homes              | 3                 |                   |
| M/KH/R/TC/01 | Win        | CHAPEL STREET                       |                            |                            | 2                 |                   |
| M/KH/R/TC/02 | Win        | 138-140 MID STREET                  | Barry Fettes               |                            | 4                 |                   |
|              |            |                                     |                            | Total Towr                 | n Units 134       | Total Town Site 5 |