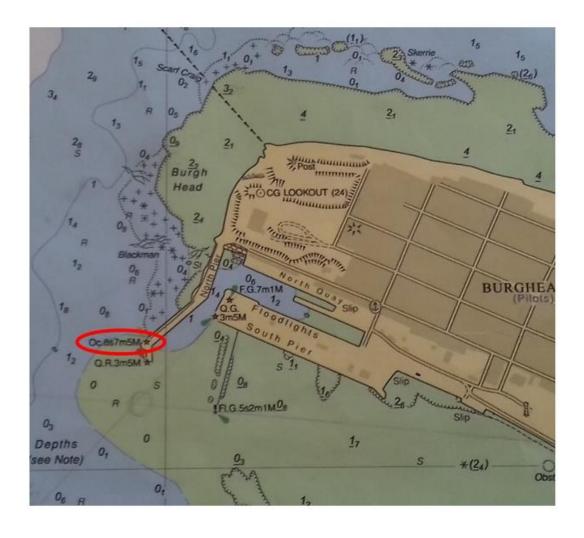

From **08-Sep-21** the light will be extinguished

Current arrangement – OC 8s7m5M as seen on the chart below

New Arrangement – No light, all other navigation lights are working as normal.

A further NtM will be issued once the light has been re-established.