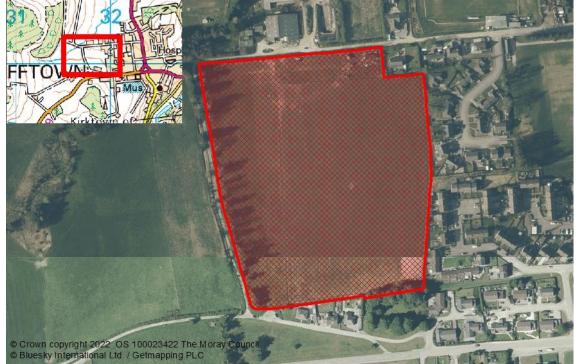

| Reference    | Reference Local Plan Location |                                                  | Owner Developer                   |                                   | Undeveloped (Units) |  |
|--------------|-------------------------------|--------------------------------------------------|-----------------------------------|-----------------------------------|---------------------|--|
| ELGIN        |                               |                                                  |                                   |                                   |                     |  |
| M/EL/R/048   | 20/R1                         | BILBOHALL NORTH                                  | Robertson Residential Group       | Robertson Residential Group       | 20                  |  |
| M/EL/R/07/05 | 20/R3                         | BILBOHALL SOUTH                                  | Moray Council/Grampian Housing A. | Moray Council/Grampian Housing A. | 105                 |  |
| M/EL/R/07/07 | 20/R10                        | SPYNIE HOSPITAL NORTH                            | Robertson Group/Scotia            | Robertson Group/Scotia            | 19                  |  |
| M/EL/R/07/10 | 20/R11                        | FINDRASSIE                                       | Pitgaveny Estate                  | Barratt Homes/David Wilson Homes  | 500                 |  |
| M/EL/R/092   | Win                           | FORMER JAILHOUSE                                 | William McBey                     |                                   | 14                  |  |
| M/EL/R/093   | 20/R7                         | THE FIRS, BILBOHALL                              | Moray Council                     | Moray Council                     | 10                  |  |
| M/EL/R/094   | 20/R14                        | SPYNIE HOSPITAL                                  | NHS Grampian                      | Moray Council                     | 50                  |  |
| M/EL/R/15/12 | 20/R6                         | KNOCKMASTING WOOD                                |                                   | Scotia Homes                      | 85                  |  |
| M/EL/R/15/13 | 20/R9                         | HAMILTON DRIVE                                   | The Moray Council                 | Morlich Homes                     | 17                  |  |
| M/EL/R/15/14 | 20/R13                        | LESMURDIE FIELDS                                 |                                   | Robertson Group                   | 70                  |  |
| M/EL/R/20/02 | 20/R2                         | EDGAR ROAD                                       | Moray Council                     |                                   | 75                  |  |
| M/EL/R/20/15 | 20/R15                        | PINEGROVE                                        | Osprey Housing                    |                                   | 36                  |  |
| M/EL/R/20/19 | 20/R19                        | EASTER LINKWOOD AND LINKWOOD                     | Mr. Ian Robertson                 | Springfield Properties Plc        | 42                  |  |
| M/EL/R/20/20 | 20/R20                        | GLASSGREEN, ELGIN SOUTH                          | Springfield Properties Plc        | Springfield Properties Plc        | 73                  |  |
| M/EL/R/20/W1 | Win                           | 9 MOSS STREET                                    | Jean Stalker                      |                                   | 8                   |  |
| M/EL/R/21/L2 | 20/L2                         | ELGIN SOUTH (GRASSGREEN,<br>BURNSIDE & CEMETERY) |                                   | Springfield Properties Plc        | 630                 |  |
| M/EL/R/22/01 | 20/CF4                        | SOUTH GLASSGREEN                                 |                                   | Springfield Properties Plc        | 52                  |  |
| M/EL/R/TC/01 | 20/TC                         | 161-163 HIGH STREET<br>(POUNDLAND)               | Poundland Elgin Ltd               |                                   | 21                  |  |
| M/EL/R/TC/02 | 20/TC                         | 126 HIGH STREET                                  | C. Peel                           |                                   | 2                   |  |
| M/EL/R/TC/03 | 20/TC                         | 165 HIGH STREET                                  | Sean Malone                       |                                   | 2                   |  |
| M/EL/R/TC/04 | 20/TC                         | 42 BATCHEN STREET                                | Richard Ham                       |                                   | 4                   |  |
| M/EL/R/TC/05 |                               | 212 HIGH STREET                                  | Sanus Moor Ltd                    |                                   | 3                   |  |