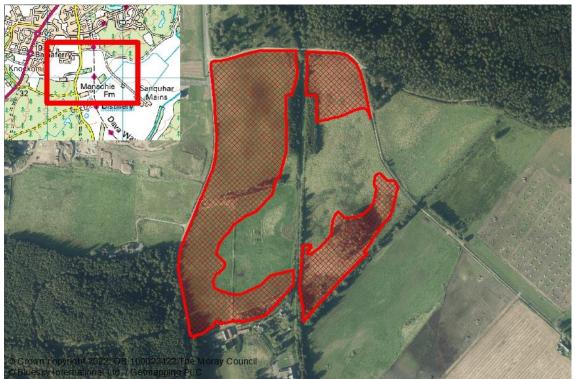

| Reference    | Local Plan | Location                    | Owner                      | Developer                   | Undev     | veloped (Units | 3)                |
|--------------|------------|-----------------------------|----------------------------|-----------------------------|-----------|----------------|-------------------|
| FINDHORN     |            |                             |                            |                             |           |                |                   |
| M/FH/R/009   | 20/R1      | HEATHNEUK                   |                            |                             |           | 2              |                   |
| M/FH/R/11    | Win        | NORTH WHINS                 |                            | Duneland Ltd                |           | 38             |                   |
| M/FH/R/20/RC | 20/RC      | RESIDENTIAL CARAVANS        |                            |                             |           | 1              |                   |
|              |            |                             |                            | Total To                    | own Units | 41             | Total Town Site 3 |
| FOCHABERS    |            |                             |                            |                             |           |                |                   |
| M/F0/R/07/01 | 20/R1      | ORDIQUISH ROAD              | Crown Estate Scotland      | Bob Milton Properties       |           | 49             |                   |
| M/F0/R/07/02 | 20/R2      | ORDIQUISH ROAD WEST         | Crown Estate Scotland      | Bob Milton Properties       |           | 50             |                   |
| M/F0/R/20/04 | 20/R4      | ORDIQUISH ROAD EAST         | Crown Estate Scotland      |                             |           | 50             |                   |
|              |            |                             |                            | Total To                    | own Units | 149            | Total Town Site 3 |
| FORRES       |            |                             |                            |                             |           |                |                   |
| M/FR/R/057   | 20/0PP4    | AUCTION MART, TYTLER STREET |                            | Mackintosh Highland         |           | 24             |                   |
| M/FR/R/07/01 | 20/R1      | KNOCKOMIE                   | Tulloch Homes              | Tulloch Homes               |           | 112            |                   |
| M/FR/R/07/03 | 20/R2      | FERRYLEA                    | Springfield Properties Plc | Springfield Properties Plc  |           | 283            |                   |
| M/FR/R/07/04 | 20/R3      | LOCHYHILL                   | White                      | Robertson Residential Group |           | 850            |                   |
| M/FR/R/07/08 | 20/R4      | MANNACHIE                   | Tulloch of Cummingston     | Tulloch of Cummingston      |           | 40             |                   |
| M/FR/R/15/10 | 20/R6      | DALLAS DHU                  | Altyre Estate              |                             |           | 136            |                   |
| M/FR/R/TC/01 | 20/TC      | 96 HIGH STREET              | Advie Properties Ltd       |                             |           | 2              |                   |
|              |            |                             |                            | Total To                    | own Units | 1447           | Total Town Site 7 |
| HOPEMAN      |            |                             |                            |                             |           |                |                   |
| M/HP/R/15/R1 | 20/R1      | MANSE ROAD                  | White                      | Tulloch of Cummingston      |           | 75             |                   |
|              |            |                             |                            | Total To                    | own Units | 75             | Total Town Site 1 |