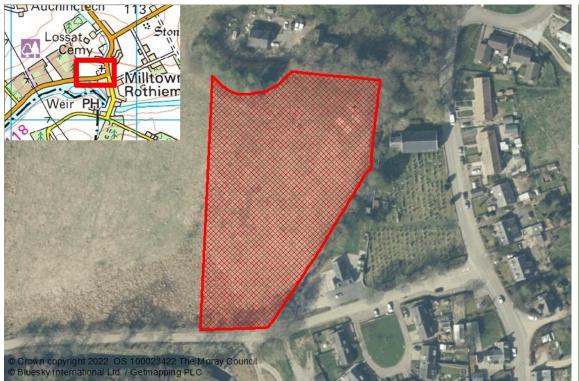

ion Decision Date Aff Type Notes

# **ROTHIEMAY**

**Projected Completions:** 

2016 2017 2018 2019 2020 2021 2022 2023 2024 2025 2026 2027+

Supply Type: Constrained

20/R3

LPR:

SITE REF: M/RT/R/15/03

LOCATION: DEVERONSIDE ROAD

Planning:

Planning Consent: None Green/Brown: Green
Adopted Local Plan: ✓ House Programme: □

Constraint Type: Marketability Land Use Type: Agricultural Land

**Constraint Notes:** 

Established Land: 2015 Effective Land: 2015
Dispute: Windfall: No

Owner: The Church of Scotland Developer:

Capacity:Projected 5yr CompletionsTotal Units10Units Not Built10Effective Land0Constrained Land10

Extra Information:

Easting: 354666 Northing: 848375

Primary School: Rothiemay Primary School Ward: Keith And Cullen

Secondary School: Keith Grammar School Area (Ha): 0.92



Tenure:

Tenure Type Units

**Planning Applications:** 

Application Units Type Decision Decision Date Aff Type Notes

# **URQUHART**

| Projec | ted Cor | npletio | ns:  |      |      |      |      |      |      |      |       |
|--------|---------|---------|------|------|------|------|------|------|------|------|-------|
| 2016   | 2017    | 2018    | 2019 | 2020 | 2021 | 2022 | 2023 | 2024 | 2025 | 2026 | 2027+ |
|        |         |         |      |      |      |      | 3    | 3    | 4    |      |       |

| LPR:         | 20/R1     | SITE REF: | M/UR/R/20/01 |
|--------------|-----------|-----------|--------------|
| Supply Type: | Effective | LOCATION: | MEFT ROAD    |

Planning:

Planning Consent: None Green/Brown: Green
Adopted Local Plan: ✓ House Programme: □

Constraint Type: L