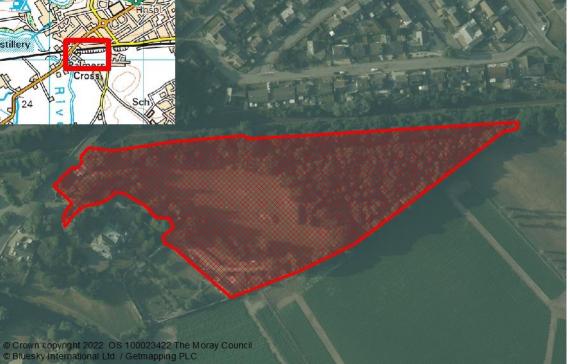

| Reference     | Local Plan | Location                           | Owner                 | Developer                  | Unde             | veloped (Units) | Constraint          | Details        |
|---------------|------------|------------------------------------|-----------------------|----------------------------|------------------|-----------------|---------------------|----------------|
| DALLAS        |            |                                    |                       |                            |                  |                 |                     |                |
| M/DA/R/001    | 20/R1      | DALLAS SCHOOL WEST                 | Dallas Estate         |                            |                  | 6               | Constrained         | Physical       |
| M/DA/R/002    | 20/R3      | FORMER FILLING STATION             | lan Thomson           |                            |                  | 4               | Constrained         | Marketability  |
|               |            |                                    |                       |                            | Total Town Units | 10              | Total Town Sites 2  |                |
| DYKE          |            |                                    |                       |                            |                  |                 |                     |                |
| M/DY/R/15/02  | 20/R2      | SOUTH DARKLASS ROAD                | Grant Davidson        |                            |                  | 5               | Constrained         | Physical       |
|               |            |                                    |                       |                            | Total Town Units | 5               | Total Town Sites 1  |                |
| ELGIN         |            |                                    |                       |                            |                  |                 |                     |                |
| M/EL/R/07/06  | 20/R4      | SOUTH WEST OF ELGIN HIGH<br>SCHOOL |                       | Scotia Homes               |                  | 107             | Constrained         | Ownership      |
| M/EL/R/07/10  | 20/R11     | FINDRASSIE                         | Pitgaveny Estate      | Barratt Homes/David Wilson | Homes            | 1000            | Part Constrained    | Effective 5yr+ |
| M/EL/R/081    | Win        | NEWFIELD HOUSE, LOSSIEMOUTH ROAD   | I. Aitkenhead         |                            |                  | 12              | Constrained         | Physical       |
| M/EL/R/082    | 20/R21     | PALMERS CROSS                      | F.A. Construction     | F.A. Construction          |                  | 29              | Constrained         | Marketability  |
| M/EL/R/083    | 20/0PP3    | FORMER CORN MILL, WARDS ROAD       | Bob Milton Properties | Bob Milton Properties      |                  | 20              | Constrained         | Physical       |
| M/EL/R/088    | 20/R16     | BARMUCKITY                         | lan Robertson         | Springfield Properties Plc |                  | 190             | Constrained         | Programming    |
| M/EL/R/15/LNE | 20/LONG1   | LONG1 A/B NORTH EAST               | Pitgaveny Estate      |                            |                  | 1800            | Constrained         | Programming    |
| M/EL/R/20/05  | 20/R5      | BILBOHALL WEST                     | Dean Anderson         | Scotia Homes               |                  | 50              | Constrained         | Ownership      |
| M/EL/R/20/12  | 20/R12     | LOSSIEMOUTH ROAD NORTH EAST        | Pitgaveny Estate      |                            |                  | 150             | Constrained         | Programming    |
| M/EL/R/20/19  | 20/R19     | EASTER LINKWOOD AND LINKWOOD       | Mr. Ian Robertson     | Springfield Properties Plc |                  | 611             | Part Constrained    | Ownership      |
| M/EL/R/20/L2  | 20/LNG2    | ELGIN SOUTH LONG2                  |                       | Springfield Properties Plc |                  | 1000            | Constrained         | Programming    |
|               |            |                                    |                       |                            | Total Town Units | 4969            | Total Town Sites 11 |                |