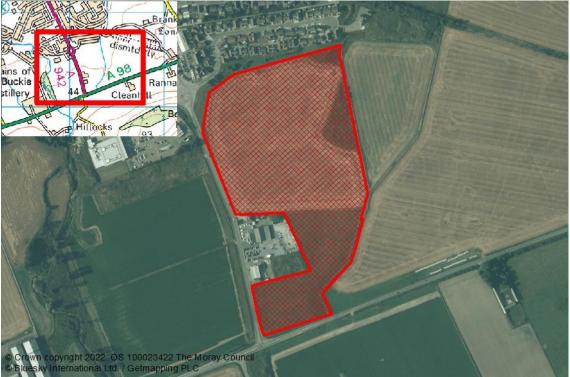

| Reference     | Local Plan | Location                     | Owner                               | Developer                  | Linde            | veloped (Units)  | Constraint         | Details       |
|---------------|------------|------------------------------|-------------------------------------|----------------------------|------------------|------------------|--------------------|---------------|
|               |            |                              |                                     |                            | Onde             | reloped (Offits) | Constraint         | Details       |
| ALVES         |            |                              |                                     |                            |                  |                  |                    |               |
| M/AL/R/15/LON | 20/LONG    | ALVES NORTH                  | The Moray Council                   |                            |                  | 250              | Constrained        | Programming   |
|               |            |                              |                                     |                            | Total Town Units | 250              | Total Town Sites 1 |               |
| ARCHIESTOW    | N          |                              |                                     |                            |                  |                  |                    |               |
| M/AR/R/15/02  | 20/R2      | SOUTH LANE                   | McPherson Family & Mr Alan Williams |                            |                  | 4                | Constrained        | Marketability |
| M/AR/R/15/03  | 20/R3      | WEST END                     | Mrs Anne Ogg                        |                            |                  | 6                | Constrained        | Marketability |
| M/AR/R/15/04  | 20/R4      | SOUTH OF VIEWMOUNT           | McPherson Family                    |                            |                  | 10               | Constrained        | Marketability |
|               |            |                              |                                     |                            | Total Town Units | 20               | Total Town Sites 3 |               |
| BUCKIE        |            |                              |                                     |                            |                  |                  |                    |               |
| M/BC/R/015    | 20/R3      | RATHBURN (N)                 | Reidhaven Estate                    |                            |                  | 50               | Part Constrained   | Physical      |
| M/BC/R/041    | 20/OPP7    | MILLBANK GARAGE              |                                     |                            |                  | 20               | Constrained        | Marketability |
| M/BC/R/042    | 20/15      | 19 COMMERCIAL ROAD           |                                     |                            |                  | 10               | Constrained        | Marketability |
| M/BC/R/07/10  | 20/R5      | HIGH STREET (E)              | J M Watt                            |                            |                  | 170              | Constrained        | Marketability |
| M/BC/R/20/LG1 | 20/LONG1   | LAND TO SOUTH WEST OF BUCKIE | Mr. Michael Watt                    | Springfield Properties Plc |                  | 250              | Constrained        | Programming   |
|               |            |                              |                                     |                            | Total Town Units | 500              | Total Town Sites 5 |               |
| BURGHEAD      |            |                              |                                     |                            |                  |                  |                    |               |
| M/BH/R/20/LNG | 20/LONG1   | LONG1 CLARKLY HILL           | Strathdee Properties                |                            |                  | 60               | Constrained        | Programming   |
|               |            |                              |                                     |                            | Total Town Units | 60               | Total Town Sites 1 |               |
| CRAIGELLACH   | IIE        |                              |                                     |                            |                  |                  |                    |               |
| M/CR/R/004    | 20/R2      | FORMER BREWERY, SPEY ROAD    | John Dewar & Sons Distillers Ltd    |                            |                  | 5                | Constrained        | Marketability |
|               |            |                              |                                     |                            | Total Town Units | 5                | Total Town Sites 1 |               |