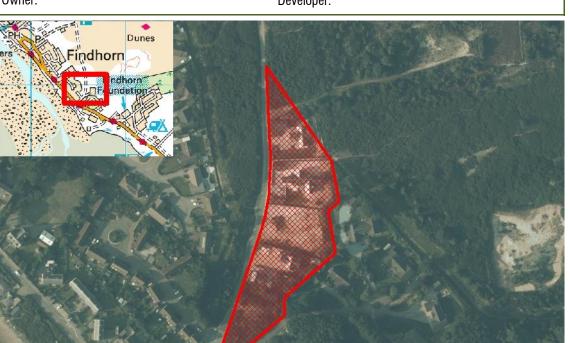

| Reference    | Local Plan | Location                    | Owner                      | Developer                   | Undev     | veloped (Units | 3)                |
|--------------|------------|-----------------------------|----------------------------|-----------------------------|-----------|----------------|-------------------|
| FINDHORN     |            |                             |                            |                             |           |                |                   |
| M/FH/R/009   | 20/R1      | HEATHNEUK                   |                            |                             |           | 2              |                   |
| M/FH/R/11    | Win        | NORTH WHINS                 |                            | Duneland Ltd                |           | 38             |                   |
| M/FH/R/20/RC | 20/RC      | RESIDENTIAL CARAVANS        |                            |                             |           | 1              |                   |
|              |            |                             |                            | Total To                    | own Units | 41             | Total Town Site 3 |
| FOCHABERS    |            |                             |                            |                             |           |                |                   |
| M/F0/R/07/01 | 20/R1      | ORDIQUISH ROAD              | Crown Estate Scotland      | Bob Milton Properties       |           | 49             |                   |
| M/F0/R/07/02 | 20/R2      | ORDIQUISH ROAD WEST         | Crown Estate Scotland      | Bob Milton Properties       |           | 50             |                   |
| M/F0/R/20/04 | 20/R4      | ORDIQUISH ROAD EAST         | Crown Estate Scotland      |                             |           | 50             |                   |
|              |            |                             |                            | Total To                    | own Units | 149            | Total Town Site 3 |
| FORRES       |            |                             |                            |                             |           |                |                   |
| M/FR/R/057   | 20/0PP4    | AUCTION MART, TYTLER STREET |                            | Mackintosh Highland         |           | 24             |                   |
| M/FR/R/07/01 | 20/R1      | KNOCKOMIE                   | Tulloch Homes              | Tulloch Homes               |           | 112            |                   |
| M/FR/R/07/03 | 20/R2      | FERRYLEA                    | Springfield Properties Plc | Springfield Properties Plc  |           | 283            |                   |
| M/FR/R/07/04 | 20/R3      | LOCHYHILL                   | White                      | Robertson Residential Group |           | 850            |                   |
| M/FR/R/07/08 | 20/R4      | MANNACHIE                   | Tulloch of Cummingston     | Tulloch of Cummingston      |           | 40             |                   |
| M/FR/R/15/10 | 20/R6      | DALLAS DHU                  | Altyre Estate              |                             |           | 136            |                   |
| M/FR/R/TC/01 | 20/TC      | 96 HIGH STREET              | Advie Properties Ltd       |                             |           | 2              |                   |
|              |            |                             |                            | Total To                    | own Units | 1447           | Total Town Site 7 |
| HOPEMAN      |            |                             |                            |                             |           |                |                   |
| M/HP/R/15/R1 | 20/R1      | MANSE ROAD                  | White                      | Tulloch of Cummingston      |           | 75             |                   |
|              |            |                             |                            | Total To                    | own Units | 75             | Total Town Site 1 |