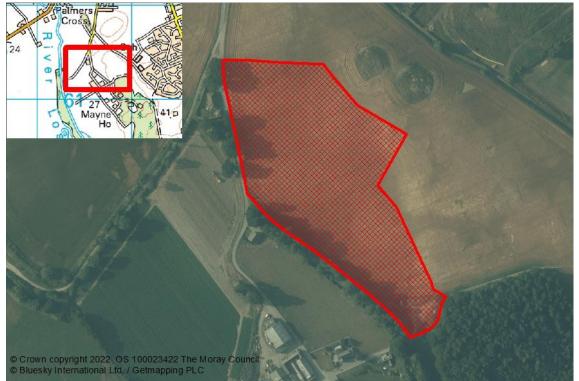

| Reference    | Reference Local Plan Location |                                                  | Owner Developer                   |                                   | Undeveloped (Units) |  |
|--------------|-------------------------------|--------------------------------------------------|-----------------------------------|-----------------------------------|---------------------|--|
| ELGIN        |                               |                                                  |                                   |                                   |                     |  |
| M/EL/R/048   | 20/R1                         | BILBOHALL NORTH                                  | Robertson Residential Group       | Robertson Residential Group       | 20                  |  |
| M/EL/R/07/05 | 20/R3                         | BILBOHALL SOUTH                                  | Moray Council/Grampian Housing A. | Moray Council/Grampian Housing A. | 105                 |  |
| M/EL/R/07/07 | 20/R10                        | SPYNIE HOSPITAL NORTH                            | Robertson Group/Scotia            | Robertson Group/Scotia            | 19                  |  |
| M/EL/R/07/10 | 20/R11                        | FINDRASSIE                                       | Pitgaveny Estate                  | Barratt Homes/David Wilson Homes  | 500                 |  |
| M/EL/R/092   | Win                           | FORMER JAILHOUSE                                 | William McBey                     |                                   | 14                  |  |
| M/EL/R/093   | 20/R7                         | THE FIRS, BILBOHALL                              | Moray Council                     | Moray Council                     | 10                  |  |
| M/EL/R/094   | 20/R14                        | SPYNIE HOSPITAL                                  | NHS Grampian                      | Moray Council                     | 50                  |  |
| M/EL/R/15/12 | 20/R6                         | KNOCKMASTING WOOD                                |                                   | Scotia Homes                      | 85                  |  |
| M/EL/R/15/13 | 20/R9                         | HAMILTON DRIVE                                   | The Moray Council                 | Morlich Homes                     | 17                  |  |
| M/EL/R/15/14 | 20/R13                        | LESMURDIE FIELDS                                 |                                   | Robertson Group                   | 70                  |  |
| M/EL/R/20/02 | 20/R2                         | EDGAR ROAD                                       | Moray Council                     |                                   | 75                  |  |
| M/EL/R/20/15 | 20/R15                        | PINEGROVE                                        | Osprey Housing                    |                                   | 36                  |  |
| M/EL/R/20/19 | 20/R19                        | EASTER LINKWOOD AND LINKWOOD                     | Mr. Ian Robertson                 | Springfield Properties Plc        | 42                  |  |
| M/EL/R/20/20 | 20/R20                        | GLASSGREEN, ELGIN SOUTH                          | Springfield Properties Plc        | Springfield Properties Plc        | 73                  |  |
| M/EL/R/20/W1 | Win                           | 9 MOSS STREET                                    | Jean Stalker                      |                                   | 8                   |  |
| M/EL/R/21/L2 | 20/L2                         | ELGIN SOUTH (GRASSGREEN,<br>BURNSIDE & CEMETERY) |                                   | Springfield Properties Plc        | 630                 |  |
| M/EL/R/22/01 | 20/CF4                        | SOUTH GLASSGREEN                                 |                                   | Springfield Properties Plc        | 52                  |  |
| M/EL/R/TC/01 | 20/TC                         | 161-163 HIGH STREET<br>(POUNDLAND)               | Poundland Elgin Ltd               |                                   | 21                  |  |
| M/EL/R/TC/02 | 20/TC                         | 126 HIGH STREET                                  | C. Peel                           |                                   | 2                   |  |
| M/EL/R/TC/03 | 20/TC                         | 165 HIGH STREET                                  | Sean Malone                       |                                   | 2                   |  |
| M/EL/R/TC/04 | 20/TC                         | 42 BATCHEN STREET                                | Richard Ham                       |                                   | 4                   |  |
| M/EL/R/TC/05 |                               | 212 HIGH STREET                                  | Sanus Moor Ltd                    |                                   | 3                   |  |