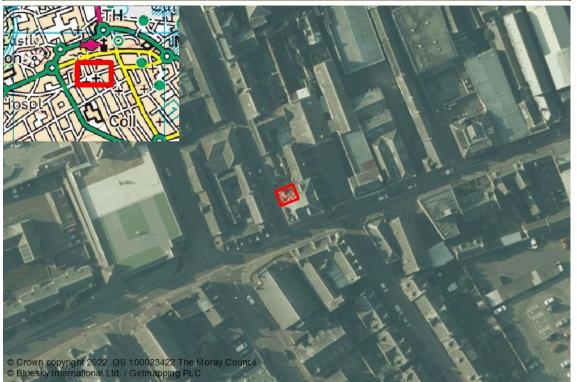

| Reference    | Reference Local Plan Location |                                                  | Owner Developer                   |                                   | Undeveloped (Units) |  |
|--------------|-------------------------------|--------------------------------------------------|-----------------------------------|-----------------------------------|---------------------|--|
| ELGIN        |                               |                                                  |                                   |                                   |                     |  |
| M/EL/R/048   | 20/R1                         | BILBOHALL NORTH                                  | Robertson Residential Group       | Robertson Residential Group       | 20                  |  |
| M/EL/R/07/05 | 20/R3                         | BILBOHALL SOUTH                                  | Moray Council/Grampian Housing A. | Moray Council/Grampian Housing A. | 105                 |  |
| M/EL/R/07/07 | 20/R10                        | SPYNIE HOSPITAL NORTH                            | Robertson Group/Scotia            | Robertson Group/Scotia            | 19                  |  |
| M/EL/R/07/10 | 20/R11                        | FINDRASSIE                                       | Pitgaveny Estate                  | Barratt Homes/David Wilson Homes  | 500                 |  |
| M/EL/R/092   | Win                           | FORMER JAILHOUSE                                 | William McBey                     |                                   | 14                  |  |
| M/EL/R/093   | 20/R7                         | THE FIRS, BILBOHALL                              | Moray Council                     | Moray Council                     | 10                  |  |
| M/EL/R/094   | 20/R14                        | SPYNIE HOSPITAL                                  | NHS Grampian                      | Moray Council                     | 50                  |  |
| M/EL/R/15/12 | 20/R6                         | KNOCKMASTING WOOD                                |                                   | Scotia Homes                      | 85                  |  |
| M/EL/R/15/13 | 20/R9                         | HAMILTON DRIVE                                   | The Moray Council                 | Morlich Homes                     | 17                  |  |
| M/EL/R/15/14 | 20/R13                        | LESMURDIE FIELDS                                 |                                   | Robertson Group                   | 70                  |  |
| M/EL/R/20/02 | 20/R2                         | EDGAR ROAD                                       | Moray Council                     |                                   | 75                  |  |
| M/EL/R/20/15 | 20/R15                        | PINEGROVE                                        | Osprey Housing                    |                                   | 36                  |  |
| M/EL/R/20/19 | 20/R19                        | EASTER LINKWOOD AND LINKWOOD                     | Mr. Ian Robertson                 | Springfield Properties Plc        | 42                  |  |
| M/EL/R/20/20 | 20/R20                        | GLASSGREEN, ELGIN SOUTH                          | Springfield Properties Plc        | Springfield Properties Plc        | 73                  |  |
| M/EL/R/20/W1 | Win                           | 9 MOSS STREET                                    | Jean Stalker                      |                                   | 8                   |  |
| M/EL/R/21/L2 | 20/L2                         | ELGIN SOUTH (GRASSGREEN,<br>BURNSIDE & CEMETERY) |                                   | Springfield Properties Plc        | 630                 |  |
| M/EL/R/22/01 | 20/CF4                        | SOUTH GLASSGREEN                                 |                                   | Springfield Properties Plc        | 52                  |  |
| M/EL/R/TC/01 | 20/TC                         | 161-163 HIGH STREET<br>(POUNDLAND)               | Poundland Elgin Ltd               |                                   | 21                  |  |
| M/EL/R/TC/02 | 20/TC                         | 126 HIGH STREET                                  | C. Peel                           |                                   | 2                   |  |
| M/EL/R/TC/03 | 20/TC                         | 165 HIGH STREET                                  | Sean Malone                       |                                   | 2                   |  |
| M/EL/R/TC/04 | 20/TC                         | 42 BATCHEN STREET                                | Richard Ham                       |                                   | 4                   |  |
| M/EL/R/TC/05 |                               | 212 HIGH STREET                                  | Sanus Moor Ltd                    |                                   | 3                   |  |