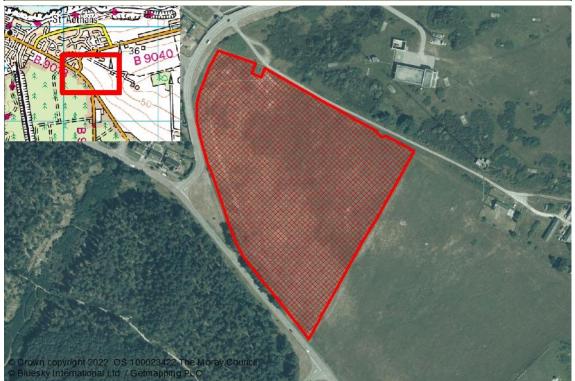

LPR: 20/R2 SITE REF: M/AB/R/15/04 LOCATION: SPEYVIEW Supply Type: Effective

#### Planning:

Green/Brown: Planning Consent: Detail Green Adopted Local Plan: **✓** House Programme: 

Constraint Type: Land Use Type: Agricultural Land

**Constraint Notes:** 

Established Land: 2015 Effective Land: 2018 Windfall: No Dispute:

Owner: Springfield Properties Plc Developer: Springfield Properties Plc

**Total Units** 100 Projected 5yr Completions 100 Capacity: Constrained Land 0 **Units Not Built** 100 **Effective Land** 100