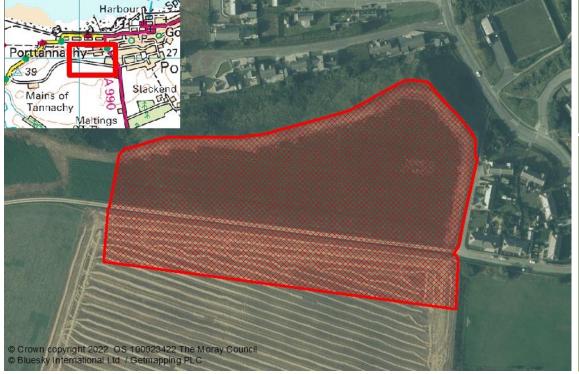

LPR: 20/R1 SITE REF: M/AB/R/010 LOCATION: TOMBAIN FARM Supply Type: Effective

Planning:

Green/Brown: Planning Consent: Detail Green Adopted Local Plan: **✓** House Programme: П

Constraint Type: Effective 5yr+ Land Use Type: Agricultural Land

**Constraint Notes:** 

Established Land: 2003 Effective Land: 2003 Windfall: No Dispute: Agreed

Simon Gibbs Developer: Owner:

© Crown copyright 2022 OS 100023422 The Moray Council © Bluesky International Ltd. / Getmapping PLC

**Total Units** 12 Projected 5yr Completions 8 Capacity: **Effective Land** Constrained Land 0 **Units Not Built** 11 11

Extra Information:

326135 Northing: 842322 Easting:

Primary School: **Aberlour Primary School** Ward: Speyside Glenlivet

Secondary School: Speyside High School Area (Ha): 2.18