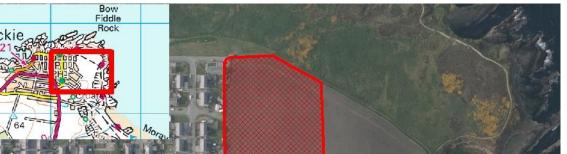

Com | pletions: |
|---------------|-----------|
|---------------|-----------|

2016 2017 2018 2019 2020 2021 2022 2023 2024 2025 2026 2027+ 12 38

Supply Type: Effective

LPR:

SITE REF: M/PK/R/004

LOCATION: SEABRAES

#### Planning:

Planning Consent: None Green/Brown: Green
Adopted Local Plan: ✓ House Programme: □

Effective 5yr+ Land Use Type: Agricultural Land

Constraint Type: Constraint Notes:

Established Land: 2003 Effective Land: 2003
Dispute: Query Windfall: No

Owner: Seafield Estate Developer:

Capacity:Projected 5yr Completions12Total Units50Units Not Built50Effective Land50Constrained Land0

#### Extra Information:

20/R1

Easting: 349342 Northing: 868487

Primary School: Portknockie Primary School Ward: Keith And Cullen

Secondary School: Buckie High School Area (Ha): 3.01



#### Tenure:

Tenure Type Units

#### **Planning Applications:**

Application Units Type Decision Decision Date Aff Type Notes

00/00231 1 Full Approved 13/06/2000

04/00799 Outline Refused

10/00418 Screening opinion

# RAFFORD

| Projected Completions: |      |      |      |      |      |      |      |      |      |      |       |
|------------------------|------|------|------|------|------|------|------|------|------|------|-------|
| 2016                   | 2017 | 2018 | 2019 | 2020 | 2021 | 2022 | 2023 | 2024 | 2025 | 2026 | 2027+ |

12

LPR:

SITE REF: M/RF/R/07/01

Supply Type: Constrained

15/R1

LOCATION: BROCHLOCH

Planning:

Dispute:

Green/Brown: Planning Consent: None Green Adopted Local Plan: **✓** House Programme: П

Constraint Type: Marketability Land Use Type: Agricultu