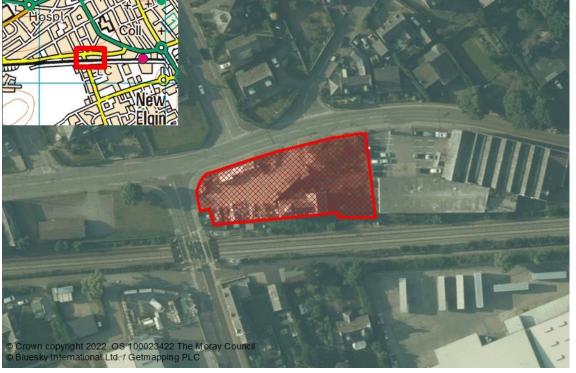

| Reference     | Local Plan | Location                           | Owner                 | Developer                  | Unde             | veloped (Units) | Constraint          | Details        |
|---------------|------------|------------------------------------|-----------------------|----------------------------|------------------|-----------------|---------------------|----------------|
| DALLAS        |            |                                    |                       |                            |                  |                 |                     |                |
| M/DA/R/001    | 20/R1      | DALLAS SCHOOL WEST                 | Dallas Estate         |                            |                  | 6               | Constrained         | Physical       |
| M/DA/R/002    | 20/R3      | FORMER FILLING STATION             | lan Thomson           |                            |                  | 4               | Constrained         | Marketability  |
|               |            |                                    |                       |                            | Total Town Units | 10              | Total Town Sites 2  |                |
| DYKE          |            |                                    |                       |                            |                  |                 |                     |                |
| M/DY/R/15/02  | 20/R2      | SOUTH DARKLASS ROAD                | Grant Davidson        |                            |                  | 5               | Constrained         | Physical       |
|               |            |                                    |                       |                            | Total Town Units | 5               | Total Town Sites 1  |                |
| ELGIN         |            |                                    |                       |                            |                  |                 |                     |                |
| M/EL/R/07/06  | 20/R4      | SOUTH WEST OF ELGIN HIGH<br>SCHOOL |                       | Scotia Homes               |                  | 107             | Constrained         | Ownership      |
| M/EL/R/07/10  | 20/R11     | FINDRASSIE                         | Pitgaveny Estate      | Barratt Homes/David Wilson | Homes            | 1000            | Part Constrained    | Effective 5yr+ |
| M/EL/R/081    | Win        | NEWFIELD HOUSE, LOSSIEMOUTH ROAD   | I. Aitkenhead         |                            |                  | 12              | Constrained         | Physical       |
| M/EL/R/082    | 20/R21     | PALMERS CROSS                      | F.A. Construction     | F.A. Construction          |                  | 29              | Constrained         | Marketability  |
| M/EL/R/083    | 20/0PP3    | FORMER CORN MILL, WARDS ROAD       | Bob Milton Properties | Bob Milton Properties      |                  | 20              | Constrained         | Physical       |
| M/EL/R/088    | 20/R16     | BARMUCKITY                         | lan Robertson         | Springfield Properties Plc |                  | 190             | Constrained         | Programming    |
| M/EL/R/15/LNE | 20/LONG1   | LONG1 A/B NORTH EAST               | Pitgaveny Estate      |                            |                  | 1800            | Constrained         | Programming    |
| M/EL/R/20/05  | 20/R5      | BILBOHALL WEST                     | Dean Anderson         | Scotia Homes               |                  | 50              | Constrained         | Ownership      |
| M/EL/R/20/12  | 20/R12     | LOSSIEMOUTH ROAD NORTH EAST        | Pitgaveny Estate      |                            |                  | 150             | Constrained         | Programming    |
| M/EL/R/20/19  | 20/R19     | EASTER LINKWOOD AND LINKWOOD       | Mr. Ian Robertson     | Springfield Properties Plc |                  | 611             | Part Constrained    | Ownership      |
| M/EL/R/20/L2  | 20/LNG2    | ELGIN SOUTH LONG2                  |                       | Springfield Properties Plc |                  | 1000            | Constrained         | Programming    |
|               |            |                                    |                       |                            | Total Town Units | 4969            | Total Town Sites 11 |                |