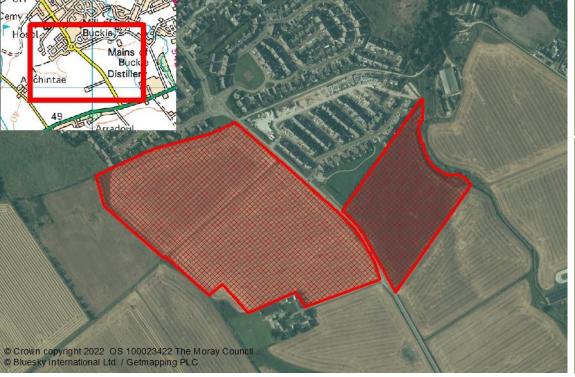

| Reference    | Local Plan | Location                     | Owner                       | Developer                   | Undeveloped (L | Jnits)            |
|--------------|------------|------------------------------|-----------------------------|-----------------------------|----------------|-------------------|
| ABERLOUR     |            |                              |                             |                             |                |                   |
| M/AB/R/010   | 20/R1      | TOMBAIN FARM                 | Simon Gibbs                 |                             | 11             |                   |
| M/AB/R/15/04 | 20/R2      | SPEYVIEW                     | Springfield Properties Plc  | Springfield Properties Plc  | 100            |                   |
|              |            |                              |                             | Total Town U                | Jnits 111      | Total Town Site 2 |
| ARCHIESTOV   | VN         |                              |                             |                             |                |                   |
| M/AR/R/07/01 | 20/R1      | EAST END                     | Mr Edward Aldridge          |                             | 15             |                   |
|              |            |                              |                             | Total Town L                | Jnits 15       | Total Town Site 1 |
| BUCKIE       |            |                              |                             |                             |                |                   |
| M/BC/R/015   | 20/R3      | RATHBURN (N)                 | Reidhaven Estate            |                             | 10             |                   |
| M/BC/R/035   | 15/R2      | PARKLANDS                    | Milne Property Developments | Milne Property Developments | 8              |                   |
| M/BC/R/07/07 | 20/R4      | RATHBURN (S)                 | Reidhaven Estate            |                             | 60             |                   |
| M/BC/R/15/11 | 20/R6      | BARHILL ROAD (S)             | Mr. Michael Watt            | Moray Council/Springfield   | 30             |                   |
| M/BC/R/20/01 | 20/R1      | BURNBANK                     |                             | Morlich Homes               | 12             |                   |
| M/BC/R/20/07 | 20/R7      | LAND AT MUIRTON              |                             | Morlich Homes               | 140            |                   |
| M/BC/R/20/08 | 20/R8      | LAND AT BARHILL ROAD         | Mr. Michael Watt            | Springfield Properties Plc  | 250            |                   |
| M/BC/R/20/09 | 20/09      | SITE AT ARDACH HEALTH CENTRE | Moray Council               |                             | 5              |                   |
| M/BC/R/20/W1 | 20/R10     | MILL OF BUCKIE               | Fredrick Parkes             |                             | 11             |                   |
|              |            |                              |                             | Total Town L                | Jnits 526      | Total Town Site 9 |