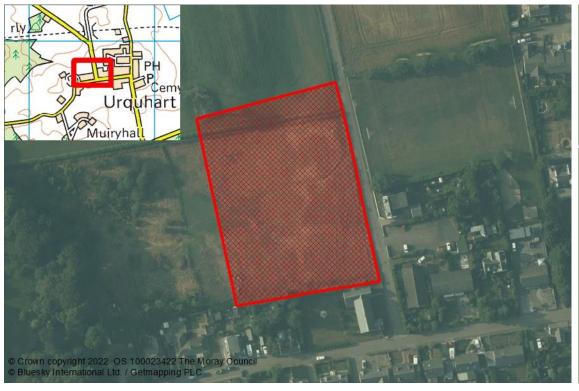

| Reference    | Local Plan | Location     | Owner         | Developer                           | Unde            | veloped (Units | )               |    |
|--------------|------------|--------------|---------------|-------------------------------------|-----------------|----------------|-----------------|----|
| URQUHART     |            |              |               |                                     |                 |                |                 |    |
| M/UR/R/20/01 | 20/R1      | MEFT ROAD    | Mr E. Rattray | EPC Grampian                        |                 | 10             |                 |    |
| M/UR/R/20/02 | 20/R2      | STATION ROAD | lan Dean      |                                     |                 | 8              |                 |    |
|              |            |              |               | To                                  | otal Town Units | 18             | Total Town Site | 2  |
|              |            |              |               | Total Effective Housing Land Supply |                 | 5365           | Total Sites     | 81 |