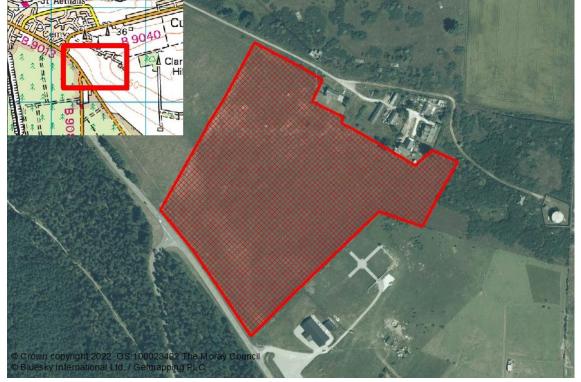

re Type Units

**Planning Applications:** 

 Projected Completions:

 2016
 2017
 2018
 2019
 2020
 2021
 2022
 2023
 2024
 2025
 2026
 2027+

LPR: 20/L0NG1
Supply Type: Constrained

SITE REF: M/BH/R/20/LNG

LOCATION: LONG1 CLARKLY HILL

Planning:

Constraint Type:

Planning Consent: None Green/Brown: Green
Adopted Local Plan: ✓ House Programme: □

Programming Land Use Type: Agricultural Land

Constraint Notes: LONG

Established Land: 2020 Effective Land:

Dispute: Windfall: No

Owner: Strathdee Properties Developer:

Capacity:Projected 5yr CompletionsTotal Units60Units Not Built60Effective Land0Constrained Land60

Extra Information:

Easting: 312458 Northing: 868376

Primary School: Burghead Primary School Ward: Heldon And Laich

Secondary School: Lossiemouth High School Area (Ha): 5.69



### Tenure:

60

Tenure Type Units

### **Planning Applications:**

# **CRAIGELLACHIE**

| Projected Comple | etions: |
|------------------|---------|
|------------------|---------|

2016 2017 2018 2019 2020 2021 2022 2023 2024 2025 2026 2027+

5

LPR: 20/R1 SITE REF: M/CR/R/001
Supply Type: Effective LOCATION: EDWARD AVENUE

Planning:

Planning Consent: None Green/Brown: Green
Adopted Local Plan: ✓ House Programme: □

Constraint Type: Land Use Type: Agricultural Land

Constraint Notes:

Established Land: Effective Land:

Dispute: Agreed Windfall: No

Owner: Developer:

© Crown copyright 2022 OS 100023422 The Moray Council

© Bluesky International Ltd. / Getmapping PLC

Capacity:Projected 5yr Completions5Total Units5Units Not Built5Effective Land5Constrained Land0

Extra Information:

Ea