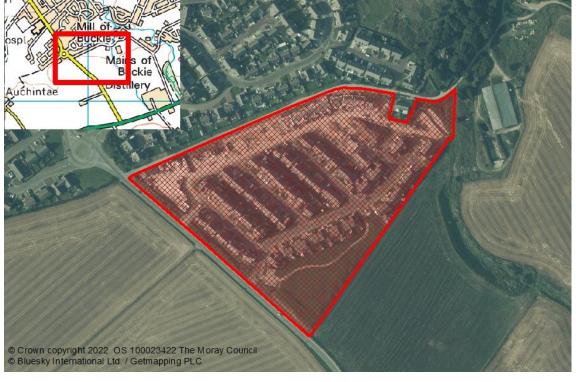

| Reference    | Local Plan | Location                     | Owner                       | Developer                   | Undeveloped (L | Jnits)            |
|--------------|------------|------------------------------|-----------------------------|-----------------------------|----------------|-------------------|
| ABERLOUR     |            |                              |                             |                             |                |                   |
| M/AB/R/010   | 20/R1      | TOMBAIN FARM                 | Simon Gibbs                 |                             | 11             |                   |
| M/AB/R/15/04 | 20/R2      | SPEYVIEW                     | Springfield Properties Plc  | Springfield Properties Plc  | 100            |                   |
|              |            |                              |                             | Total Town U                | Jnits 111      | Total Town Site 2 |
| ARCHIESTOV   | VN         |                              |                             |                             |                |                   |
| M/AR/R/07/01 | 20/R1      | EAST END                     | Mr Edward Aldridge          |                             | 15             |                   |
|              |            |                              |                             | Total Town L                | Jnits 15       | Total Town Site 1 |
| BUCKIE       |            |                              |                             |                             |                |                   |
| M/BC/R/015   | 20/R3      | RATHBURN (N)                 | Reidhaven Estate            |                             | 10             |                   |
| M/BC/R/035   | 15/R2      | PARKLANDS                    | Milne Property Developments | Milne Property Developments | 8              |                   |
| M/BC/R/07/07 | 20/R4      | RATHBURN (S)                 | Reidhaven Estate            |                             | 60             |                   |
| M/BC/R/15/11 | 20/R6      | BARHILL ROAD (S)             | Mr. Michael Watt            | Moray Council/Springfield   | 30             |                   |
| M/BC/R/20/01 | 20/R1      | BURNBANK                     |                             | Morlich Homes               | 12             |                   |
| M/BC/R/20/07 | 20/R7      | LAND AT MUIRTON              |                             | Morlich Homes               | 140            |                   |
| M/BC/R/20/08 | 20/R8      | LAND AT BARHILL ROAD         | Mr. Michael Watt            | Springfield Properties Plc  | 250            |                   |
| M/BC/R/20/09 | 20/09      | SITE AT ARDACH HEALTH CENTRE | Moray Council               |                             | 5              |                   |
| M/BC/R/20/W1 | 20/R10     | MILL OF BUCKIE               | Fredrick Parkes             |                             | 11             |                   |
|              |            |                              |                             | Total Town L                | Jnits 526      | Total Town Site 9 |