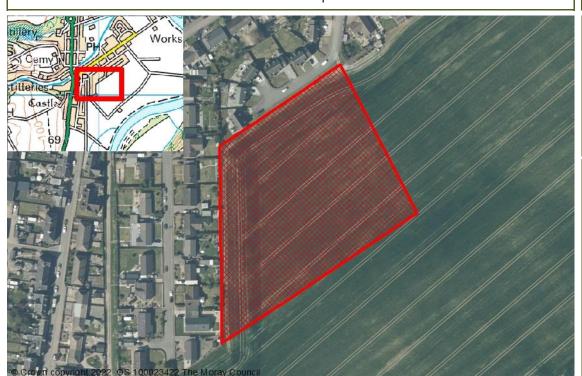

Tenure Type

Units

#### **Planning Applications:**

Decision Date Aff Type Application Units Type Decision Notes 2027 +Supply Type: Effective

15

15

LPR:

SITE REF: M/RS/R/07/01 LOCATION: SPEY STREET

Planning:

Green/Brown: None Green Adopted Local Plan: **✓** House Programme: П

> Effective 5yr+ Land Use Type: Agricultural Land

Constraint Type: **Constraint Notes:** 

Planning Consent:

Established Land: Effective Land:

Windfall: No Dispute: Agreed

Owner: Mr & Mrs Scott Developer:

**Total Units** 30 Projected 5yr Completions 15 Capacity: **Units Not Built Effective Land** Constrained Land 0 30 30

Extra Information:

20/R1

328011 Northing: 849105 Easting:

Primary School: **Rothes Primary School** Ward: Speyside Glenlivet

Secondary School: Speyside High School Area (Ha): 1.67



#### Tenure:

Units Tenure Type

#### **Planning Applications:**

Decision Date Aff Type Application Units Type Decision Notes

# **ROTHES**

| Projec | ted Con | npletior | าร:  |      |      |      |      |      |      |      |       |
|--------|---------|----------|------|------|------|------|------|------|------|------|-------|
| 2016   | 2017    | 2018     | 2019 | 2020 | 2021 | 2022 | 2023 | 2024 | 2025 | 2026 | 2027+ |
|        |         |          |      |      |      |      |      |      |      |      | 40    |

LPR: 20/R2 SITE REF: M/RS/R/15/02
Supply Type: Constrained LOCATION: GREEN STREET

Planning:

Planning Consent: None Green/Brown: Brown Adopted Local Plan: ✓ House Programme: □

Constraint Type: Marketability Land Use Type: Agricultural Building

Constraint Notes:

Estab