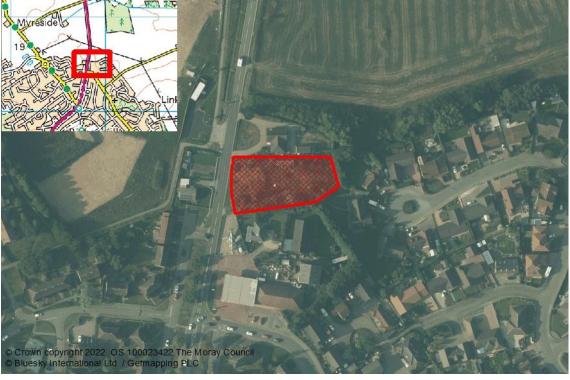

| Reference    | Reference Local Plan Location |                                                  | Owner Developer                   |                                   | Undeveloped (Units) |  |
|--------------|-------------------------------|--------------------------------------------------|-----------------------------------|-----------------------------------|---------------------|--|
| ELGIN        |                               |                                                  |                                   |                                   |                     |  |
| M/EL/R/048   | 20/R1                         | BILBOHALL NORTH                                  | Robertson Residential Group       | Robertson Residential Group       | 20                  |  |
| M/EL/R/07/05 | 20/R3                         | BILBOHALL SOUTH                                  | Moray Council/Grampian Housing A. | Moray Council/Grampian Housing A. | 105                 |  |
| M/EL/R/07/07 | 20/R10                        | SPYNIE HOSPITAL NORTH                            | Robertson Group/Scotia            | Robertson Group/Scotia            | 19                  |  |
| M/EL/R/07/10 | 20/R11                        | FINDRASSIE                                       | Pitgaveny Estate                  | Barratt Homes/David Wilson Homes  | 500                 |  |
| M/EL/R/092   | Win                           | FORMER JAILHOUSE                                 | William McBey                     |                                   | 14                  |  |
| M/EL/R/093   | 20/R7                         | THE FIRS, BILBOHALL                              | Moray Council                     | Moray Council                     | 10                  |  |
| M/EL/R/094   | 20/R14                        | SPYNIE HOSPITAL                                  | NHS Grampian                      | Moray Council                     | 50                  |  |
| M/EL/R/15/12 | 20/R6                         | KNOCKMASTING WOOD                                |                                   | Scotia Homes                      | 85                  |  |
| M/EL/R/15/13 | 20/R9                         | HAMILTON DRIVE                                   | The Moray Council                 | Morlich Homes                     | 17                  |  |
| M/EL/R/15/14 | 20/R13                        | LESMURDIE FIELDS                                 |                                   | Robertson Group                   | 70                  |  |
| M/EL/R/20/02 | 20/R2                         | EDGAR ROAD                                       | Moray Council                     |                                   | 75                  |  |
| M/EL/R/20/15 | 20/R15                        | PINEGROVE                                        | Osprey Housing                    |                                   | 36                  |  |
| M/EL/R/20/19 | 20/R19                        | EASTER LINKWOOD AND LINKWOOD                     | Mr. Ian Robertson                 | Springfield Properties Plc        | 42                  |  |
| M/EL/R/20/20 | 20/R20                        | GLASSGREEN, ELGIN SOUTH                          | Springfield Properties Plc        | Springfield Properties Plc        | 73                  |  |
| M/EL/R/20/W1 | Win                           | 9 MOSS STREET                                    | Jean Stalker                      |                                   | 8                   |  |
| M/EL/R/21/L2 | 20/L2                         | ELGIN SOUTH (GRASSGREEN,<br>BURNSIDE & CEMETERY) |                                   | Springfield Properties Plc        | 630                 |  |
| M/EL/R/22/01 | 20/CF4                        | SOUTH GLASSGREEN                                 |                                   | Springfield Properties Plc        | 52                  |  |
| M/EL/R/TC/01 | 20/TC                         | 161-163 HIGH STREET<br>(POUNDLAND)               | Poundland Elgin Ltd               |                                   | 21                  |  |
| M/EL/R/TC/02 | 20/TC                         | 126 HIGH STREET                                  | C. Peel                           |                                   | 2                   |  |
| M/EL/R/TC/03 | 20/TC                         | 165 HIGH STREET                                  | Sean Malone                       |                                   | 2                   |  |
| M/EL/R/TC/04 | 20/TC                         | 42 BATCHEN STREET                                | Richard Ham                       |                                   | 4                   |  |
| M/EL/R/TC/05 |                               | 212 HIGH STREET                                  | Sanus Moor Ltd                    |                                   | 3                   |  |