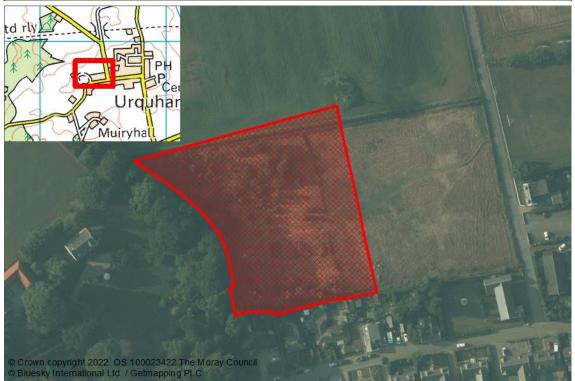

| Reference    | Local Plan | Location             | Owner                  | Developer                 | Unde             | veloped (Units) | Constraint       | Details        |
|--------------|------------|----------------------|------------------------|---------------------------|------------------|-----------------|------------------|----------------|
| REMAINDER    | OF MORAY   |                      |                        |                           |                  |                 |                  |                |
| M/RM/R/999B  |            | SITES BELOW 5 HOUSES | PRIVATE                | PRIVATE                   |                  | 40              | Part Constrained | Effective 5yr+ |
|              |            |                      |                        |                           | Total Town Units | 40              | Total Town Sites | 1              |
| ROTHES       |            |                      |                        |                           |                  |                 |                  |                |
| M/RS/R/15/02 | 20/R2      | GREEN STREET         | Mr Charles Meldrum     |                           |                  | 40              | Constrained      | Marketability  |
|              |            |                      |                        |                           | Total Town Units | 40              | Total Town Sites | 1              |
| ROTHIEMAY    |            |                      |                        |                           |                  |                 |                  |                |
| M/RT/R/001   | 20/R1      | CASTLE TERRACE       | Robert Thain           |                           |                  | 11              | Constrained      | Marketability  |
| M/RT/R/07/02 | 20/R2      | ANDERSON DRIVE       |                        |                           |                  | 5               | Constrained      | Marketability  |
| M/RT/R/15/03 | 20/R3      | DEVERONSIDE ROAD     | The Church of Scotland |                           |                  | 10              | Constrained      | Marketability  |
|              |            |                      |                        |                           | Total Town Units | 26              | Total Town Sites | 3              |
| URQUHART     |            |                      |                        |                           |                  |                 |                  |                |
| M/UR/R/20/L1 | 20/LNG1    | MEFT ROAD LONG1      | Mr E. Rattray          | EPC Grampian              |                  | 10              | Constrained      | Programming    |
|              |            |                      |                        |                           | Total Town Units | 10              | Total Town Sites | 1              |
|              |            |                      |                        | Total Constrained Housing | Land Supply      | 6827            | Total Sites      | 49             |