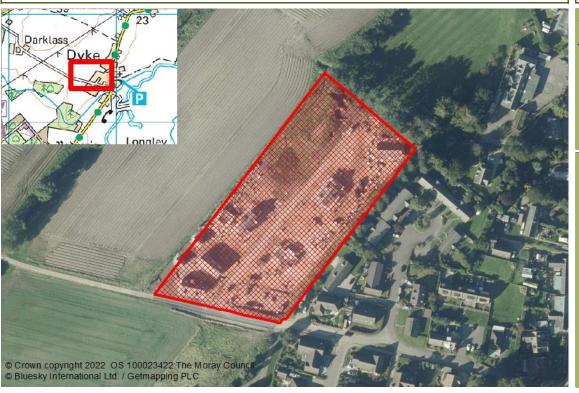

## The Moray Council Housing Land Audit 2022

| Reference    | Local Plan | Location            | Owner          | Developer      | Undeveloped (    | Units)            |  |
|--------------|------------|---------------------|----------------|----------------|------------------|-------------------|--|
| DYKE         |            |                     |                |                |                  |                   |  |
| M/DY/R/07/01 | 20/R1      | NORTH DARKLASS ROAD | Grant Davidson | Excel Scotland | 5                |                   |  |
| M/DY/R/20/03 | 20/R3      | FIR PARK ROAD       | Ros Davidson   |                | 3                |                   |  |
|              |            |                     |                | To             | tal Town Units 8 | Total Town Site 2 |  |