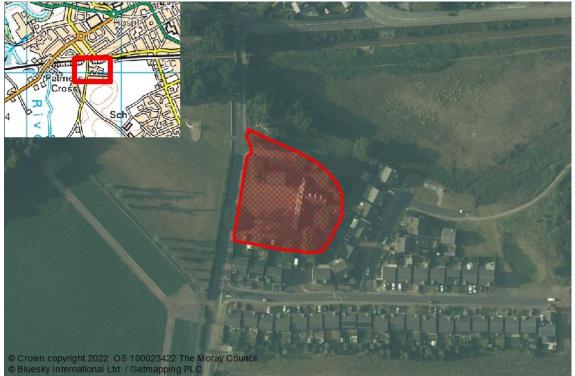

| Reference     | Local Plan | Location                           | Owner                 | Developer                  | Unde             | veloped (Units) | Constraint          | Details        |
|---------------|------------|------------------------------------|-----------------------|----------------------------|------------------|-----------------|---------------------|----------------|
| DALLAS        |            |                                    |                       |                            |                  |                 |                     |                |
| M/DA/R/001    | 20/R1      | DALLAS SCHOOL WEST                 | Dallas Estate         |                            |                  | 6               | Constrained         | Physical       |
| M/DA/R/002    | 20/R3      | FORMER FILLING STATION             | lan Thomson           |                            |                  | 4               | Constrained         | Marketability  |
|               |            |                                    |                       |                            | Total Town Units | 10              | Total Town Sites 2  |                |
| DYKE          |            |                                    |                       |                            |                  |                 |                     |                |
| M/DY/R/15/02  | 20/R2      | SOUTH DARKLASS ROAD                | Grant Davidson        |                            |                  | 5               | Constrained         | Physical       |
|               |            |                                    |                       |                            | Total Town Units | 5               | Total Town Sites 1  |                |
| ELGIN         |            |                                    |                       |                            |                  |                 |                     |                |
| M/EL/R/07/06  | 20/R4      | SOUTH WEST OF ELGIN HIGH<br>SCHOOL |                       | Scotia Homes               |                  | 107             | Constrained         | Ownership      |
| M/EL/R/07/10  | 20/R11     | FINDRASSIE                         | Pitgaveny Estate      | Barratt Homes/David Wilson | Homes            | 1000            | Part Constrained    | Effective 5yr+ |
| M/EL/R/081    | Win        | NEWFIELD HOUSE, LOSSIEMOUTH ROAD   | I. Aitkenhead         |                            |                  | 12              | Constrained         | Physical       |
| M/EL/R/082    | 20/R21     | PALMERS CROSS                      | F.A. Construction     | F.A. Construction          |                  | 29              | Constrained         | Marketability  |
| M/EL/R/083    | 20/0PP3    | FORMER CORN MILL, WARDS ROAD       | Bob Milton Properties | Bob Milton Properties      |                  | 20              | Constrained         | Physical       |
| M/EL/R/088    | 20/R16     | BARMUCKITY                         | lan Robertson         | Springfield Properties Plc |                  | 190             | Constrained         | Programming    |
| M/EL/R/15/LNE | 20/LONG1   | LONG1 A/B NORTH EAST               | Pitgaveny Estate      |                            |                  | 1800            | Constrained         | Programming    |
| M/EL/R/20/05  | 20/R5      | BILBOHALL WEST                     | Dean Anderson         | Scotia Homes               |                  | 50              | Constrained         | Ownership      |
| M/EL/R/20/12  | 20/R12     | LOSSIEMOUTH ROAD NORTH EAST        | Pitgaveny Estate      |                            |                  | 150             | Constrained         | Programming    |
| M/EL/R/20/19  | 20/R19     | EASTER LINKWOOD AND LINKWOOD       | Mr. Ian Robertson     | Springfield Properties Plc |                  | 611             | Part Constrained    | Ownership      |
| M/EL/R/20/L2  | 20/LNG2    | ELGIN SOUTH LONG2                  |                       | Springfield Properties Plc |                  | 1000            | Constrained         | Programming    |
|               |            |                                    |                       |                            | Total Town Units | 4969            | Total Town Sites 11 |                |