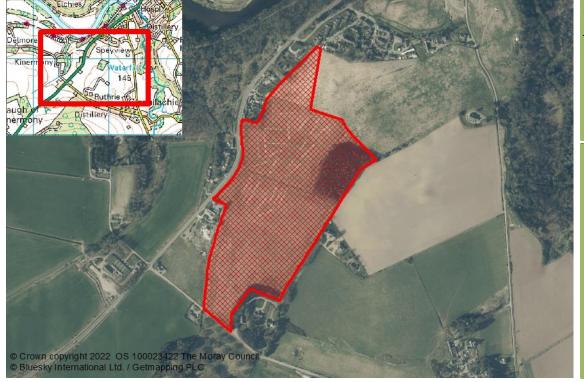

#### **ABERLOUR**

|  | Proj | jected | Comp | letions: |  |
|--|------|--------|------|----------|--|
|--|------|--------|------|----------|--|

2023 2025 2026 2016 2017 2018 2019 2020 2021 2022 2024 2027 +10 20 27 20 23

LPR: 20/R2 SITE REF: M/AB/R/15/04 LOCATION: SPEYVIEW Supply Type: Effective