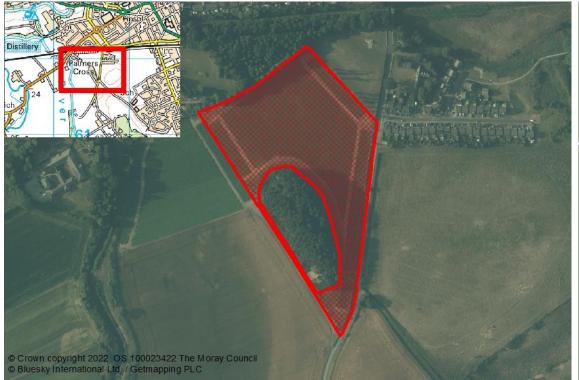

| Reference    | Reference Local Plan Location |                                                  | Owner Developer                   |                                   | Undeveloped (Units) |  |
|--------------|-------------------------------|--------------------------------------------------|-----------------------------------|-----------------------------------|---------------------|--|
| ELGIN        |                               |                                                  |                                   |                                   |                     |  |
| M/EL/R/048   | 20/R1                         | BILBOHALL NORTH                                  | Robertson Residential Group       | Robertson Residential Group       | 20                  |  |
| M/EL/R/07/05 | 20/R3                         | BILBOHALL SOUTH                                  | Moray Council/Grampian Housing A. | Moray Council/Grampian Housing A. | 105                 |  |
| M/EL/R/07/07 | 20/R10                        | SPYNIE HOSPITAL NORTH                            | Robertson Group/Scotia            | Robertson Group/Scotia            | 19                  |  |
| M/EL/R/07/10 | 20/R11                        | FINDRASSIE                                       | Pitgaveny Estate                  | Barratt Homes/David Wilson Homes  | 500                 |  |
| M/EL/R/092   | Win                           | FORMER JAILHOUSE                                 | William McBey                     |                                   | 14                  |  |
| M/EL/R/093   | 20/R7                         | THE FIRS, BILBOHALL                              | Moray Council                     | Moray Council                     | 10                  |  |
| M/EL/R/094   | 20/R14                        | SPYNIE HOSPITAL                                  | NHS Grampian                      | Moray Council                     | 50                  |  |
| M/EL/R/15/12 | 20/R6                         | KNOCKMASTING WOOD                                |                                   | Scotia Homes                      | 85                  |  |
| M/EL/R/15/13 | 20/R9                         | HAMILTON DRIVE                                   | The Moray Council                 | Morlich Homes                     | 17                  |  |
| M/EL/R/15/14 | 20/R13                        | LESMURDIE FIELDS                                 |                                   | Robertson Group                   | 70                  |  |
| M/EL/R/20/02 | 20/R2                         | EDGAR ROAD                                       | Moray Council                     |                                   | 75                  |  |
| M/EL/R/20/15 | 20/R15                        | PINEGROVE                                        | Osprey Housing                    |                                   | 36                  |  |
| M/EL/R/20/19 | 20/R19                        | EASTER LINKWOOD AND LINKWOOD                     | Mr. Ian Robertson                 | Springfield Properties Plc        | 42                  |  |
| M/EL/R/20/20 | 20/R20                        | GLASSGREEN, ELGIN SOUTH                          | Springfield Properties Plc        | Springfield Properties Plc        | 73                  |  |
| M/EL/R/20/W1 | Win                           | 9 MOSS STREET                                    | Jean Stalker                      |                                   | 8                   |  |
| M/EL/R/21/L2 | 20/L2                         | ELGIN SOUTH (GRASSGREEN,<br>BURNSIDE & CEMETERY) |                                   | Springfield Properties Plc        | 630                 |  |
| M/EL/R/22/01 | 20/CF4                        | SOUTH GLASSGREEN                                 |                                   | Springfield Properties Plc        | 52                  |  |
| M/EL/R/TC/01 | 20/TC                         | 161-163 HIGH STREET<br>(POUNDLAND)               | Poundland Elgin Ltd               |                                   | 21                  |  |
| M/EL/R/TC/02 | 20/TC                         | 126 HIGH STREET                                  | C. Peel                           |                                   | 2                   |  |
| M/EL/R/TC/03 | 20/TC                         | 165 HIGH STREET                                  | Sean Malone                       |                                   | 2                   |  |
| M/EL/R/TC/04 | 20/TC                         | 42 BATCHEN STREET                                | Richard Ham                       |                                   | 4                   |  |
| M/EL/R/TC/05 |                               | 212 HIGH STREET                                  | Sanus Moor Ltd                    |                                   | 3                   |  |