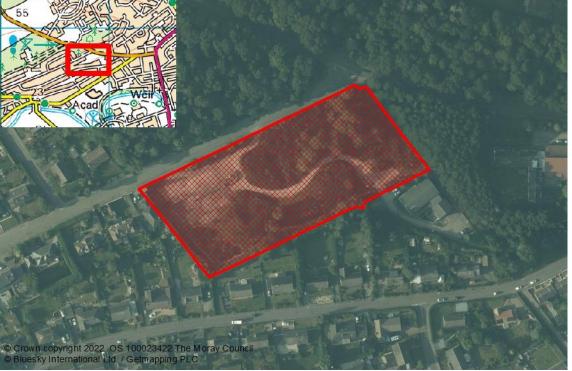

| Reference    | Reference Local Plan Location |                                                  | Owner Developer                   |                                   | Undeveloped (Units) |  |
|--------------|-------------------------------|--------------------------------------------------|-----------------------------------|-----------------------------------|---------------------|--|
| ELGIN        |                               |                                                  |                                   |                                   |                     |  |
| M/EL/R/048   | 20/R1                         | BILBOHALL NORTH                                  | Robertson Residential Group       | Robertson Residential Group       | 20                  |  |
| M/EL/R/07/05 | 20/R3                         | BILBOHALL SOUTH                                  | Moray Council/Grampian Housing A. | Moray Council/Grampian Housing A. | 105                 |  |
| M/EL/R/07/07 | 20/R10                        | SPYNIE HOSPITAL NORTH                            | Robertson Group/Scotia            | Robertson Group/Scotia            | 19                  |  |
| M/EL/R/07/10 | 20/R11                        | FINDRASSIE                                       | Pitgaveny Estate                  | Barratt Homes/David Wilson Homes  | 500                 |  |
| M/EL/R/092   | Win                           | FORMER JAILHOUSE                                 | William McBey                     |                                   | 14                  |  |
| M/EL/R/093   | 20/R7                         | THE FIRS, BILBOHALL                              | Moray Council                     | Moray Council                     | 10                  |  |
| M/EL/R/094   | 20/R14                        | SPYNIE HOSPITAL                                  | NHS Grampian                      | Moray Council                     | 50                  |  |
| M/EL/R/15/12 | 20/R6                         | KNOCKMASTING WOOD                                |                                   | Scotia Homes                      | 85                  |  |
| M/EL/R/15/13 | 20/R9                         | HAMILTON DRIVE                                   | The Moray Council                 | Morlich Homes                     | 17                  |  |
| M/EL/R/15/14 | 20/R13                        | LESMURDIE FIELDS                                 |                                   | Robertson Group                   | 70                  |  |
| M/EL/R/20/02 | 20/R2                         | EDGAR ROAD                                       | Moray Council                     |                                   | 75                  |  |
| M/EL/R/20/15 | 20/R15                        | PINEGROVE                                        | Osprey Housing                    |                                   | 36                  |  |
| M/EL/R/20/19 | 20/R19                        | EASTER LINKWOOD AND LINKWOOD                     | Mr. Ian Robertson                 | Springfield Properties Plc        | 42                  |  |
| M/EL/R/20/20 | 20/R20                        | GLASSGREEN, ELGIN SOUTH                          | Springfield Properties Plc        | Springfield Properties Plc        | 73                  |  |
| M/EL/R/20/W1 | Win                           | 9 MOSS STREET                                    | Jean Stalker                      |                                   | 8                   |  |
| M/EL/R/21/L2 | 20/L2                         | ELGIN SOUTH (GRASSGREEN,<br>BURNSIDE & CEMETERY) |                                   | Springfield Properties Plc        | 630                 |  |
| M/EL/R/22/01 | 20/CF4                        | SOUTH GLASSGREEN                                 |                                   | Springfield Properties Plc        | 52                  |  |
| M/EL/R/TC/01 | 20/TC                         | 161-163 HIGH STREET<br>(POUNDLAND)               | Poundland Elgin Ltd               |                                   | 21                  |  |
| M/EL/R/TC/02 | 20/TC                         | 126 HIGH STREET                                  | C. Peel                           |                                   | 2                   |  |
| M/EL/R/TC/03 | 20/TC                         | 165 HIGH STREET                                  | Sean Malone                       |                                   | 2                   |  |
| M/EL/R/TC/04 | 20/TC                         | 42 BATCHEN STREET                                | Richard Ham                       |                                   | 4                   |  |
| M/EL/R/TC/05 |                               | 212 HIGH STREET                                  | Sanus Moor Ltd                    |                                   | 3                   |  |