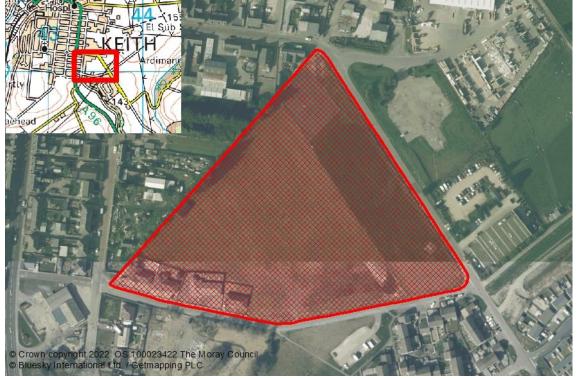

| Reference    | Local Plan | Location                | Owner                              | Developer                   | Undeveloped ( | (Units)           |
|--------------|------------|-------------------------|------------------------------------|-----------------------------|---------------|-------------------|
| KEITH        |            |                         |                                    |                             |               |                   |
| M/KH/R/005   | 20/R1      | NELSON TERRACE          | Walker                             | Walker                      | 3             |                   |
| M/KH/R/030   | 20/R3      | BALLOCH ROAD            | Peter Stott                        |                             | 6             |                   |
| M/KH/R/07/08 | 20/R4      | BANFF ROAD NORTH        | Moray Council                      | Springfield Properties Plc  | 122           |                   |
| M/KH/R/TC/01 | Win        | CHAPEL STREET           |                                    |                             | 2             |                   |
| M/KH/R/TC/02 | Win        | 138-140 MID STREET      | Barry Fettes                       |                             | 4             |                   |
|              |            |                         |                                    | Total Towr                  | u Units 137   | Total Town Site 5 |
| KINLOSS      |            |                         |                                    |                             |               |                   |
| M/KN/R/003   | 20/R1      | WEST OF SEAPARK HOUSE   | Seapark Estate Ltd                 |                             | 6             |                   |
| M/KN/R/009   | 20/R2      | FINDHORN ROAD WEST      |                                    | Milne Property Developments | 6             |                   |
| M/KN/R/07/04 | 20/R3      | DAMHEAD                 | The Rhind 2008 Discretionary Trust |                             | 23            |                   |
|              |            |                         |                                    | Total Towr                  | n Units 35    | Total Town Site 3 |
| LHANBRYDE    |            |                         |                                    |                             |               |                   |
| M/LH/R/07/01 | 20/R1      | WEST OF ST ANDREWS ROAD | Springfield Properties Plc         | Springfield Properties Plc  | 77            |                   |
| M/LH/R/20/02 | 20/R2      | GARMOUTH ROAD           | Moray Council                      |                             | 35            |                   |
|              |            |                         |                                    | Total Towr                  | n Units 112   | Total Town Site 2 |