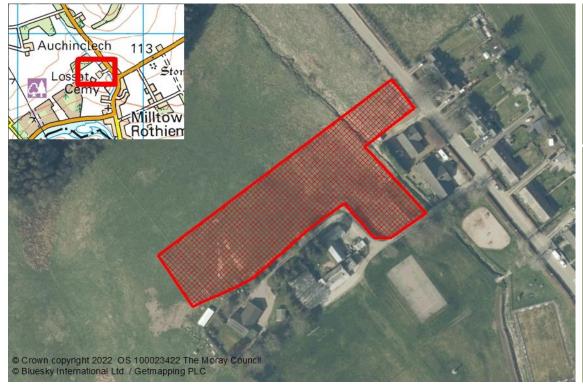

|        |      |      |      |          |      |       |      |      | 5     |
| Planni                 | ing:      |        |      |      |      |          |      |       |      |      |       |
| Planning               | g Consent | : None | )    |      |      | Green/Br | own: | Green |      |      |       |

Adopted Local Plan: House Programme: 
Constraint Type: Marketability Land Use Type: Agricultural Land

Constraint Notes:

Established Land: Effective Land:

Dispute: Agreed Windfall: No

Owner: Developer:



Capacity:Projected 5yr CompletionsTotal Units5Units Not Built5Effective Land0Constrained Land5

Extra Information:

Easting: 354630 Northing: 848690

Primary School: Rothiemay Primary School Ward: Keith And Cullen

Secondary School: Keith Grammar School Area (Ha): 0.61



| _ |   |   |   |   |   |
|---|---|---|---|---|---|
|   | 0 | n | u | r | 0 |
|   | c |   | u | ш | C |

Tenure Type Units

#### **Planning Applications:**

Application Units Type Decision Decision Date Aff Type Notes

# **ROTHIEMAY**

**Projected Completions:** 

2016 2017 2018 2019 2020 2021 2022 2023 2024 2025 2026 2027+

Supply Type: Constrained

20/R3

LPR:

SITE REF: M/RT/R/15/03

LOCATION: DEVERONSIDE ROAD

Planning:

Planning Consent: None Green/Brown: Green
Adopted Local Plan: ✓ House Programme: □

Constraint Type: Marketability Land Use Type: Agricultural Land

**Constraint Notes:** 

Established Land: 2015 Effective Land: 2015
Dispute: Windfall: No

Owner: The Church of Scotland Developer:

Capacity:Projected 5yr CompletionsTotal Units10Units Not Built10Effective Land0Constrai