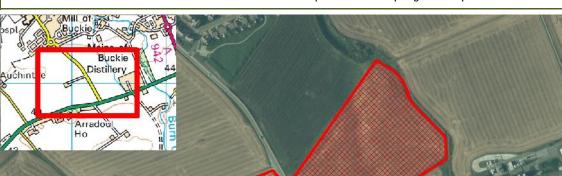

| Reference    | Local Plan | Location                     | Owner                       | Developer                   | Undeveloped (L | Jnits)            |
|--------------|------------|------------------------------|-----------------------------|-----------------------------|----------------|-------------------|
| ABERLOUR     |            |                              |                             |                             |                |                   |
| M/AB/R/010   | 20/R1      | TOMBAIN FARM                 | Simon Gibbs                 |                             | 11             |                   |
| M/AB/R/15/04 | 20/R2      | SPEYVIEW                     | Springfield Properties Plc  | Springfield Properties Plc  | 100            |                   |
|              |            |                              |                             | Total Town U                | Jnits 111      | Total Town Site 2 |
| ARCHIESTOV   | VN         |                              |                             |                             |                |                   |
| M/AR/R/07/01 | 20/R1      | EAST END                     | Mr Edward Aldridge          |                             | 15             |                   |
|              |            |                              |                             | Total Town L                | Jnits 15       | Total Town Site 1 |
| BUCKIE       |            |                              |                             |                             |                |                   |
| M/BC/R/015   | 20/R3      | RATHBURN (N)                 | Reidhaven Estate            |                             | 10             |                   |
| M/BC/R/035   | 15/R2      | PARKLANDS                    | Milne Property Developments | Milne Property Developments | 8              |                   |
| M/BC/R/07/07 | 20/R4      | RATHBURN (S)                 | Reidhaven Estate            |                             | 60             |                   |
| M/BC/R/15/11 | 20/R6      | BARHILL ROAD (S)             | Mr. Michael Watt            | Moray Council/Springfield   | 30             |                   |
| M/BC/R/20/01 | 20/R1      | BURNBANK                     |                             | Morlich Homes               | 12             |                   |
| M/BC/R/20/07 | 20/R7      | LAND AT MUIRTON              |                             | Morlich Homes               | 140            |                   |
| M/BC/R/20/08 | 20/R8      | LAND AT BARHILL ROAD         | Mr. Michael Watt            | Springfield Properties Plc  | 250            |                   |
| M/BC/R/20/09 | 20/09      | SITE AT ARDACH HEALTH CENTRE | Moray Council               |                             | 5              |                   |
| M/BC/R/20/W1 | 20/R10     | MILL OF BUCKIE               | Fredrick Parkes             |                             | 11             |                   |
|              |            |                              |                             | Total Town L                | Jnits 526      | Total Town Site 9 |