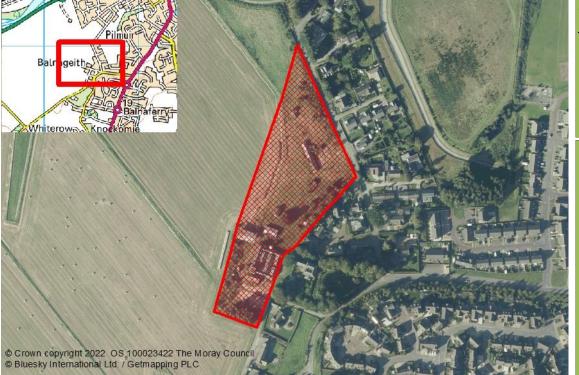

| Reference    | Local Plan | Location                    | Owner                      | Developer                   | Undev     | veloped (Units | 3)                |
|--------------|------------|-----------------------------|----------------------------|-----------------------------|-----------|----------------|-------------------|
| FINDHORN     |            |                             |                            |                             |           |                |                   |
| M/FH/R/009   | 20/R1      | HEATHNEUK                   |                            |                             |           | 2              |                   |
| M/FH/R/11    | Win        | NORTH WHINS                 |                            | Duneland Ltd                |           | 38             |                   |
| M/FH/R/20/RC | 20/RC      | RESIDENTIAL CARAVANS        |                            |                             |           | 1              |                   |
|              |            |                             |                            | Total To                    | own Units | 41             | Total Town Site 3 |
| FOCHABERS    |            |                             |                            |                             |           |                |                   |
| M/F0/R/07/01 | 20/R1      | ORDIQUISH ROAD              | Crown Estate Scotland      | Bob Milton Properties       |           | 49             |                   |
| M/F0/R/07/02 | 20/R2      | ORDIQUISH ROAD WEST         | Crown Estate Scotland      | Bob Milton Properties       |           | 50             |                   |
| M/F0/R/20/04 | 20/R4      | ORDIQUISH ROAD EAST         | Crown Estate Scotland      |                             |           | 50             |                   |
|              |            |                             |                            | Total To                    | own Units | 149            | Total Town Site 3 |
| FORRES       |            |                             |                            |                             |           |                |                   |
| M/FR/R/057   | 20/0PP4    | AUCTION MART, TYTLER STREET |                            | Mackintosh Highland         |           | 24             |                   |
| M/FR/R/07/01 | 20/R1      | KNOCKOMIE                   | Tulloch Homes              | Tulloch Homes               |           | 112            |                   |
| M/FR/R/07/03 | 20/R2      | FERRYLEA                    | Springfield Properties Plc | Springfield Properties Plc  |           | 283            |                   |
| M/FR/R/07/04 | 20/R3      | LOCHYHILL                   | White                      | Robertson Residential Group |           | 850            |                   |
| M/FR/R/07/08 | 20/R4      | MANNACHIE                   | Tulloch of Cummingston     | Tulloch of Cummingston      |           | 40             |                   |
| M/FR/R/15/10 | 20/R6      | DALLAS DHU                  | Altyre Estate              |                             |           | 136            |                   |
| M/FR/R/TC/01 | 20/TC      | 96 HIGH STREET              | Advie Properties Ltd       |                             |           | 2              |                   |
|              |            |                             |                            | Total To                    | own Units | 1447           | Total Town Site 7 |
| HOPEMAN      |            |                             |                            |                             |           |                |                   |
| M/HP/R/15/R1 | 20/R1      | MANSE ROAD                  | White                      | Tulloch of Cummingston      |           | 75             |                   |
|              |            |                             |                            | Total To                    | own Units | 75             | Total Town Site 1 |