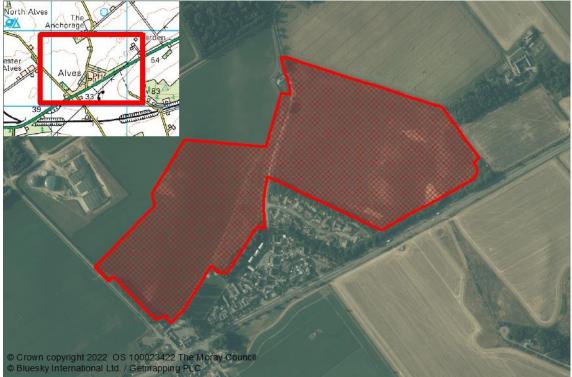

| Reference     | Local Plan | Location                     | Owner                               | Developer                  | Linde            | veloped (Units)  | Constraint         | Details       |
|---------------|------------|------------------------------|-------------------------------------|----------------------------|------------------|------------------|--------------------|---------------|
|               |            |                              |                                     |                            | Onde             | reloped (Offits) | Constraint         | Details       |
| ALVES         |            |                              |                                     |                            |                  |                  |                    |               |
| M/AL/R/15/LON | 20/LONG    | ALVES NORTH                  | The Moray Council                   |                            |                  | 250              | Constrained        | Programming   |
|               |            |                              |                                     |                            | Total Town Units | 250              | Total Town Sites 1 |               |
| ARCHIESTOW    | N          |                              |                                     |                            |                  |                  |                    |               |
| M/AR/R/15/02  | 20/R2      | SOUTH LANE                   | McPherson Family & Mr Alan Williams |                            |                  | 4                | Constrained        | Marketability |
| M/AR/R/15/03  | 20/R3      | WEST END                     | Mrs Anne Ogg                        |                            |                  | 6                | Constrained        | Marketability |
| M/AR/R/15/04  | 20/R4      | SOUTH OF VIEWMOUNT           | McPherson Family                    |                            |                  | 10               | Constrained        | Marketability |
|               |            |                              |                                     |                            | Total Town Units | 20               | Total Town Sites 3 |               |
| BUCKIE        |            |                              |                                     |                            |                  |                  |                    |               |
| M/BC/R/015    | 20/R3      | RATHBURN (N)                 | Reidhaven Estate                    |                            |                  | 50               | Part Constrained   | Physical      |
| M/BC/R/041    | 20/OPP7    | MILLBANK GARAGE              |                                     |                            |                  | 20               | Constrained        | Marketability |
| M/BC/R/042    | 20/15      | 19 COMMERCIAL ROAD           |                                     |                            |                  | 10               | Constrained        | Marketability |
| M/BC/R/07/10  | 20/R5      | HIGH STREET (E)              | J M Watt                            |                            |                  | 170              | Constrained        | Marketability |
| M/BC/R/20/LG1 | 20/LONG1   | LAND TO SOUTH WEST OF BUCKIE | Mr. Michael Watt                    | Springfield Properties Plc |                  | 250              | Constrained        | Programming   |
|               |            |                              |                                     |                            | Total Town Units | 500              | Total Town Sites 5 |               |
| BURGHEAD      |            |                              |                                     |                            |                  |                  |                    |               |
| M/BH/R/20/LNG | 20/LONG1   | LONG1 CLARKLY HILL           | Strathdee Properties                |                            |                  | 60               | Constrained        | Programming   |
|               |            |                              |                                     |                            | Total Town Units | 60               | Total Town Sites 1 |               |
| CRAIGELLACH   | IIE        |                              |                                     |                            |                  |                  |                    |               |
| M/CR/R/004    | 20/R2      | FORMER BREWERY, SPEY ROAD    | John Dewar & Sons Distillers Ltd    |                            |                  | 5                | Constrained        | Marketability |
|               |            |                              |                                     |                            | Total Town Units | 5                | Total Town Sites 1 |               |