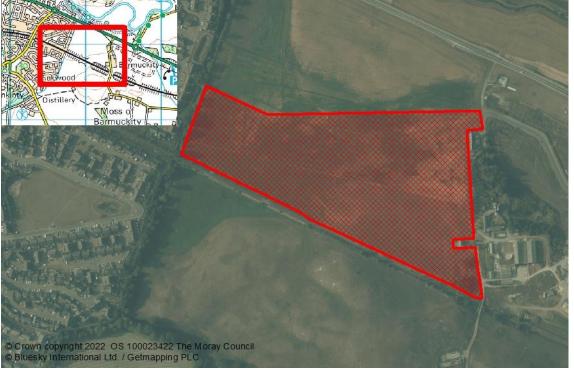

| Reference     | Local Plan | Location                           | Owner                 | Developer                  | Unde             | veloped (Units) | Constraint          | Details        |
|---------------|------------|------------------------------------|-----------------------|----------------------------|------------------|-----------------|---------------------|----------------|
| DALLAS        |            |                                    |                       |                            |                  |                 |                     |                |
| M/DA/R/001    | 20/R1      | DALLAS SCHOOL WEST                 | Dallas Estate         |                            |                  | 6               | Constrained         | Physical       |
| M/DA/R/002    | 20/R3      | FORMER FILLING STATION             | lan Thomson           |                            |                  | 4               | Constrained         | Marketability  |
|               |            |                                    |                       |                            | Total Town Units | 10              | Total Town Sites 2  |                |
| DYKE          |            |                                    |                       |                            |                  |                 |                     |                |
| M/DY/R/15/02  | 20/R2      | SOUTH DARKLASS ROAD                | Grant Davidson        |                            |                  | 5               | Constrained         | Physical       |
|               |            |                                    |                       |                            | Total Town Units | 5               | Total Town Sites 1  |                |
| ELGIN         |            |                                    |                       |                            |                  |                 |                     |                |
| M/EL/R/07/06  | 20/R4      | SOUTH WEST OF ELGIN HIGH<br>SCHOOL |                       | Scotia Homes               |                  | 107             | Constrained         | Ownership      |
| M/EL/R/07/10  | 20/R11     | FINDRASSIE                         | Pitgaveny Estate      | Barratt Homes/David Wilson | Homes            | 1000            | Part Constrained    | Effective 5yr+ |
| M/EL/R/081    | Win        | NEWFIELD HOUSE, LOSSIEMOUTH ROAD   | I. Aitkenhead         |                            |                  | 12              | Constrained         | Physical       |
| M/EL/R/082    | 20/R21     | PALMERS CROSS                      | F.A. Construction     | F.A. Construction          |                  | 29              | Constrained         | Marketability  |
| M/EL/R/083    | 20/0PP3    | FORMER CORN MILL, WARDS ROAD       | Bob Milton Properties | Bob Milton Properties      |                  | 20              | Constrained         | Physical       |
| M/EL/R/088    | 20/R16     | BARMUCKITY                         | lan Robertson         | Springfield Properties Plc |                  | 190             | Constrained         | Programming    |
| M/EL/R/15/LNE | 20/LONG1   | LONG1 A/B NORTH EAST               | Pitgaveny Estate      |                            |                  | 1800            | Constrained         | Programming    |
| M/EL/R/20/05  | 20/R5      | BILBOHALL WEST                     | Dean Anderson         | Scotia Homes               |                  | 50              | Constrained         | Ownership      |
| M/EL/R/20/12  | 20/R12     | LOSSIEMOUTH ROAD NORTH EAST        | Pitgaveny Estate      |                            |                  | 150             | Constrained         | Programming    |
| M/EL/R/20/19  | 20/R19     | EASTER LINKWOOD AND LINKWOOD       | Mr. Ian Robertson     | Springfield Properties Plc |                  | 611             | Part Constrained    | Ownership      |
| M/EL/R/20/L2  | 20/LNG2    | ELGIN SOUTH LONG2                  |                       | Springfield Properties Plc |                  | 1000            | Constrained         | Programming    |
|               |            |                                    |                       |                            | Total Town Units | 4969            | Total Town Sites 11 |                |