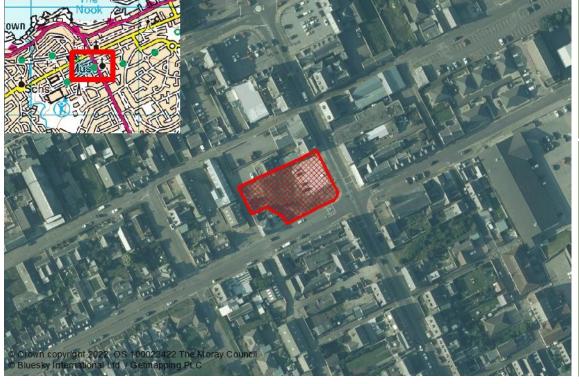

| Reference     | Local Plan | Location                           | Owner                 | Developer                  | Unde             | veloped (Units) | Constraint          | Details        |
|---------------|------------|------------------------------------|-----------------------|----------------------------|------------------|-----------------|---------------------|----------------|
| DALLAS        |            |                                    |                       |                            |                  |                 |                     |                |
| M/DA/R/001    | 20/R1      | DALLAS SCHOOL WEST                 | Dallas Estate         |                            |                  | 6               | Constrained         | Physical       |
| M/DA/R/002    | 20/R3      | FORMER FILLING STATION             | lan Thomson           |                            |                  | 4               | Constrained         | Marketability  |
|               |            |                                    |                       |                            | Total Town Units | 10              | Total Town Sites 2  |                |
| DYKE          |            |                                    |                       |                            |                  |                 |                     |                |
| M/DY/R/15/02  | 20/R2      | SOUTH DARKLASS ROAD                | Grant Davidson        |                            |                  | 5               | Constrained         | Physical       |
|               |            |                                    |                       |                            | Total Town Units | 5               | Total Town Sites 1  |                |
| ELGIN         |            |                                    |                       |                            |                  |                 |                     |                |
| M/EL/R/07/06  | 20/R4      | SOUTH WEST OF ELGIN HIGH<br>SCHOOL |                       | Scotia Homes               |                  | 107             | Constrained         | Ownership      |
| M/EL/R/07/10  | 20/R11     | FINDRASSIE                         | Pitgaveny Estate      | Barratt Homes/David Wilson | Homes            | 1000            | Part Constrained    | Effective 5yr+ |
| M/EL/R/081    | Win        | NEWFIELD HOUSE, LOSSIEMOUTH ROAD   | I. Aitkenhead         |                            |                  | 12              | Constrained         | Physical       |
| M/EL/R/082    | 20/R21     | PALMERS CROSS                      | F.A. Construction     | F.A. Construction          |                  | 29              | Constrained         | Marketability  |
| M/EL/R/083    | 20/0PP3    | FORMER CORN MILL, WARDS ROAD       | Bob Milton Properties | Bob Milton Properties      |                  | 20              | Constrained         | Physical       |
| M/EL/R/088    | 20/R16     | BARMUCKITY                         | lan Robertson         | Springfield Properties Plc |                  | 190             | Constrained         | Programming    |
| M/EL/R/15/LNE | 20/LONG1   | LONG1 A/B NORTH EAST               | Pitgaveny Estate      |                            |                  | 1800            | Constrained         | Programming    |
| M/EL/R/20/05  | 20/R5      | BILBOHALL WEST                     | Dean Anderson         | Scotia Homes               |                  | 50              | Constrained         | Ownership      |
| M/EL/R/20/12  | 20/R12     | LOSSIEMOUTH ROAD NORTH EAST        | Pitgaveny Estate      |                            |                  | 150             | Constrained         | Programming    |
| M/EL/R/20/19  | 20/R19     | EASTER LINKWOOD AND LINKWOOD       | Mr. Ian Robertson     | Springfield Properties Plc |                  | 611             | Part Constrained    | Ownership      |
| M/EL/R/20/L2  | 20/LNG2    | ELGIN SOUTH LONG2                  |                       | Springfield Properties Plc |                  | 1000            | Constrained         | Programming    |
|               |            |                                    |                       |                            | Total Town Units | 4969            | Total Town Sites 11 |                |