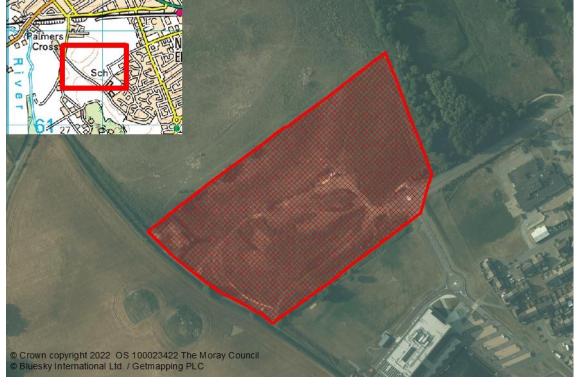

| Reference    | Reference Local Plan Location |                                                  | Owner Developer                   |                                   | Undeveloped (Units) |  |
|--------------|-------------------------------|--------------------------------------------------|-----------------------------------|-----------------------------------|---------------------|--|
| ELGIN        |                               |                                                  |                                   |                                   |                     |  |
| M/EL/R/048   | 20/R1                         | BILBOHALL NORTH                                  | Robertson Residential Group       | Robertson Residential Group       | 20                  |  |
| M/EL/R/07/05 | 20/R3                         | BILBOHALL SOUTH                                  | Moray Council/Grampian Housing A. | Moray Council/Grampian Housing A. | 105                 |  |
| M/EL/R/07/07 | 20/R10                        | SPYNIE HOSPITAL NORTH                            | Robertson Group/Scotia            | Robertson Group/Scotia            | 19                  |  |
| M/EL/R/07/10 | 20/R11                        | FINDRASSIE                                       | Pitgaveny Estate                  | Barratt Homes/David Wilson Homes  | 500                 |  |
| M/EL/R/092   | Win                           | FORMER JAILHOUSE                                 | William McBey                     |                                   | 14                  |  |
| M/EL/R/093   | 20/R7                         | THE FIRS, BILBOHALL                              | Moray Council                     | Moray Council                     | 10                  |  |
| M/EL/R/094   | 20/R14                        | SPYNIE HOSPITAL                                  | NHS Grampian                      | Moray Council                     | 50                  |  |
| M/EL/R/15/12 | 20/R6                         | KNOCKMASTING WOOD                                |                                   | Scotia Homes                      | 85                  |  |
| M/EL/R/15/13 | 20/R9                         | HAMILTON DRIVE                                   | The Moray Council                 | Morlich Homes                     | 17                  |  |
| M/EL/R/15/14 | 20/R13                        | LESMURDIE FIELDS                                 |                                   | Robertson Group                   | 70                  |  |
| M/EL/R/20/02 | 20/R2                         | EDGAR ROAD                                       | Moray Council                     |                                   | 75                  |  |
| M/EL/R/20/15 | 20/R15                        | PINEGROVE                                        | Osprey Housing                    |                                   | 36                  |  |
| M/EL/R/20/19 | 20/R19                        | EASTER LINKWOOD AND LINKWOOD                     | Mr. Ian Robertson                 | Springfield Properties Plc        | 42                  |  |
| M/EL/R/20/20 | 20/R20                        | GLASSGREEN, ELGIN SOUTH                          | Springfield Properties Plc        | Springfield Properties Plc        | 73                  |  |
| M/EL/R/20/W1 | Win                           | 9 MOSS STREET                                    | Jean Stalker                      |                                   | 8                   |  |
| M/EL/R/21/L2 | 20/L2                         | ELGIN SOUTH (GRASSGREEN,<br>BURNSIDE & CEMETERY) |                                   | Springfield Properties Plc        | 630                 |  |
| M/EL/R/22/01 | 20/CF4                        | SOUTH GLASSGREEN                                 |                                   | Springfield Properties Plc        | 52                  |  |
| M/EL/R/TC/01 | 20/TC                         | 161-163 HIGH STREET<br>(POUNDLAND)               | Poundland Elgin Ltd               |                                   | 21                  |  |
| M/EL/R/TC/02 | 20/TC                         | 126 HIGH STREET                                  | C. Peel                           |                                   | 2                   |  |
| M/EL/R/TC/03 | 20/TC                         | 165 HIGH STREET                                  | Sean Malone                       |                                   | 2                   |  |
| M/EL/R/TC/04 | 20/TC                         | 42 BATCHEN STREET                                | Richard Ham                       |                                   | 4                   |  |
| M/EL/R/TC/05 |                               | 212 HIGH STREET                                  | Sanus Moor Ltd                    |                                   | 3                   |  |