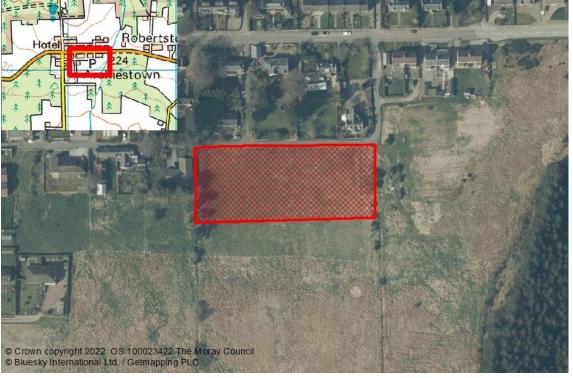

| Reference     | Local Plan | Location                     | Owner                               | Developer                  | Linde            | veloped (Units)  | Constraint         | Details       |
|---------------|------------|------------------------------|-------------------------------------|----------------------------|------------------|------------------|--------------------|---------------|
|               |            |                              |                                     |                            | Onde             | reloped (Offits) | Constraint         | Details       |
| ALVES         |            |                              |                                     |                            |                  |                  |                    |               |
| M/AL/R/15/LON | 20/LONG    | ALVES NORTH                  | The Moray Council                   |                            |                  | 250              | Constrained        | Programming   |
|               |            |                              |                                     |                            | Total Town Units | 250              | Total Town Sites 1 |               |
| ARCHIESTOW    | N          |                              |                                     |                            |                  |                  |                    |               |
| M/AR/R/15/02  | 20/R2      | SOUTH LANE                   | McPherson Family & Mr Alan Williams |                            |                  | 4                | Constrained        | Marketability |
| M/AR/R/15/03  | 20/R3      | WEST END                     | Mrs Anne Ogg                        |                            |                  | 6                | Constrained        | Marketability |
| M/AR/R/15/04  | 20/R4      | SOUTH OF VIEWMOUNT           | McPherson Family                    |                            |                  | 10               | Constrained        | Marketability |
|               |            |                              |                                     |                            | Total Town Units | 20               | Total Town Sites 3 |               |
| BUCKIE        |            |                              |                                     |                            |                  |                  |                    |               |
| M/BC/R/015    | 20/R3      | RATHBURN (N)                 | Reidhaven Estate                    |                            |                  | 50               | Part Constrained   | Physical      |
| M/BC/R/041    | 20/OPP7    | MILLBANK GARAGE              |                                     |                            |                  | 20               | Constrained        | Marketability |
| M/BC/R/042    | 20/15      | 19 COMMERCIAL ROAD           |                                     |                            |                  | 10               | Constrained        | Marketability |
| M/BC/R/07/10  | 20/R5      | HIGH STREET (E)              | J M Watt                            |                            |                  | 170              | Constrained        | Marketability |
| M/BC/R/20/LG1 | 20/LONG1   | LAND TO SOUTH WEST OF BUCKIE | Mr. Michael Watt                    | Springfield Properties Plc |                  | 250              | Constrained        | Programming   |
|               |            |                              |                                     |                            | Total Town Units | 500              | Total Town Sites 5 |               |
| BURGHEAD      |            |                              |                                     |                            |                  |                  |                    |               |
| M/BH/R/20/LNG | 20/LONG1   | LONG1 CLARKLY HILL           | Strathdee Properties                |                            |                  | 60               | Constrained        | Programming   |
|               |            |                              |                                     |                            | Total Town Units | 60               | Total Town Sites 1 |               |
| CRAIGELLACH   | IIE        |                              |                                     |                            |                  |                  |                    |               |
| M/CR/R/004    | 20/R2      | FORMER BREWERY, SPEY ROAD    | John Dewar & Sons Distillers Ltd    |                            |                  | 5                | Constrained        | Marketability |
|               |            |                              |                                     |                            | Total Town Units | 5                | Total Town Sites 1 |               |