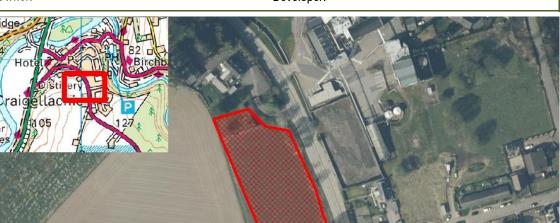

-------------|---------|

2016 2017 2018 2019 2020 2021 2022 2023 2024 2025 2026 2027+

5

LPR: 20/R1 SITE REF: M/CR/R/001
Supply Type: Effective LOCATION: EDWARD AVENUE

Planning:

Planning Consent: None Green/Brown: Green
Adopted Local Plan: ✓ House Programme: □

Constraint Type: Land Use Type: Agricultural Land

Constraint Notes:

Established Land: Effective Land:

Dispute: Agreed Windfall: No

Owner: Developer:

© Crown copyright 2022 OS 100023422 The Moray Council

© Bluesky International Ltd. / Getmapping PLC

Capacity:Projected 5yr Completions5Total Units5Units Not Built5Effective Land5Constrained Land0

Extra Information:

Easting: 329039 Northing: 844746

Primary School: Craigellachie Primary School Ward: Speyside Glenlivet

Secondary School: Speyside High School Area (Ha): 0.55



### Tenure:

Tenure Type Units

### **Planning Applications:**

# CRAIGELLACHIE

**Projected Completions:** 

2016 2017 2018 2019

2020

2021

2022

2023

2024 2025

2026 2027 +

12

LPR: 20/R3 Supply Type: Effective SITE REF:

M/CR/R/003

LOCATION: BRICKFIELD

Planning:

Planning Consent: Detail

Adopted Local Plan: **✓** 

Effective 5yr+

House Programme: Land Use Type:

Green/Brown:

Agricultural Land

Green

No

Constraint Type: **Constraint Notes:** 

Established Land:

Dispute:

Owner:

Agreed

© Crown copyright 2022 OS 100023422 The Moray Council

Bluesky International Ltd. / Getmapping PLC

Strathdee Properties

Effective Land: Windfall:

Developer:

Capacity:

Primary School:

Projected 5yr Completions 12

**Total Units** 12

Notes

**Units Not Built** 

12

**Effective Land**