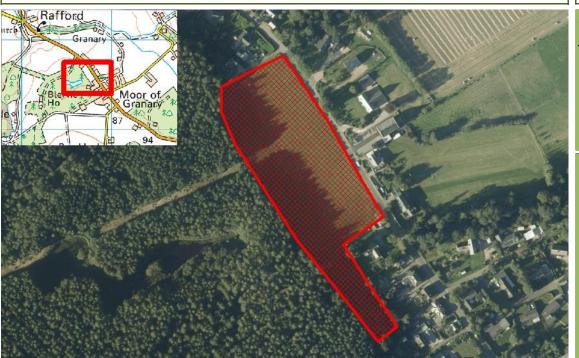

|------|------|------|------|-------|
| 2016                   | 2017 | 2018 | 2019 | 2020 | 2021 | 2022 | 2023 | 2024 | 2025 | 2026 | 2027+ |

12

LPR:

SITE REF: M/RF/R/07/01

Supply Type: Constrained

15/R1

LOCATION: BROCHLOCH

Planning:

Dispute:

Green/Brown: Planning Consent: None Green Adopted Local Plan: **✓** House Programme: П

Constraint Type: Marketability Land Use Type: Agricultural Land

**Constraint Notes:** 

Established Land: Effective Land: 2011 Agreed Windfall: No

Owner: Dallas Estate Developer:

**Total Units** 12 **Projected 5yr Completions** Capacity: 12 Effective Land Constrained Land 12 **Units Not Built** 

Extra Information:

306752 Northing: 855598 Easting: Primary School: Anderson's Primary School Ward: Forres Secondary School: Forres Academy Area (Ha): 1.69



#### Tenure:

Tenure Type

Units

#### **Planning Applications:**

Decision Date Aff Type Application Units Type Decision Notes 2027 +Supply Type: Effective

15

15

LPR:

SITE REF: M/RS/R/07/01 LOCATION: SPEY STREET

Planning:

Green/Brown: None Green Adopted Local Plan: **✓** House Programme: П

> Effective 5yr+ Land Use Type: Agricultural Land

Constraint Type: **Constraint Notes:** 

Planning Consent:

Established Land: Effective Land:

Windfall: No Dispute: Agreed

Owner: Mr & Mrs Scott Developer:

**Total Units** 30 Projected 5yr Completions 15 Capacity: **Units Not Built Effective Land** Constrained Land 0 30 30

Extra Information:

20/R1

328011 Northing: 849105 Easting:

Primary School: **Rothes Primary School** Ward: Speyside Glenlivet

Secondary School: Speyside High School Ar