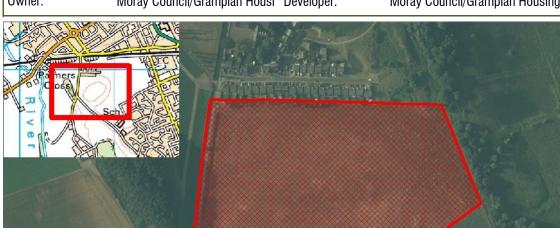

| Reference    | Reference Local Plan Location |                                                  | Owner Developer                   |                                   | Undeveloped (Units) |  |
|--------------|-------------------------------|--------------------------------------------------|-----------------------------------|-----------------------------------|---------------------|--|
| ELGIN        |                               |                                                  |                                   |                                   |                     |  |
| M/EL/R/048   | 20/R1                         | BILBOHALL NORTH                                  | Robertson Residential Group       | Robertson Residential Group       | 20                  |  |
| M/EL/R/07/05 | 20/R3                         | BILBOHALL SOUTH                                  | Moray Council/Grampian Housing A. | Moray Council/Grampian Housing A. | 105                 |  |
| M/EL/R/07/07 | 20/R10                        | SPYNIE HOSPITAL NORTH                            | Robertson Group/Scotia            | Robertson Group/Scotia            | 19                  |  |
| M/EL/R/07/10 | 20/R11                        | FINDRASSIE                                       | Pitgaveny Estate                  | Barratt Homes/David Wilson Homes  | 500                 |  |
| M/EL/R/092   | Win                           | FORMER JAILHOUSE                                 | William McBey                     |                                   | 14                  |  |
| M/EL/R/093   | 20/R7                         | THE FIRS, BILBOHALL                              | Moray Council                     | Moray Council                     | 10                  |  |
| M/EL/R/094   | 20/R14                        | SPYNIE HOSPITAL                                  | NHS Grampian                      | Moray Council                     | 50                  |  |
| M/EL/R/15/12 | 20/R6                         | KNOCKMASTING WOOD                                |                                   | Scotia Homes                      | 85                  |  |
| M/EL/R/15/13 | 20/R9                         | HAMILTON DRIVE                                   | The Moray Council                 | Morlich Homes                     | 17                  |  |
| M/EL/R/15/14 | 20/R13                        | LESMURDIE FIELDS                                 |                                   | Robertson Group                   | 70                  |  |
| M/EL/R/20/02 | 20/R2                         | EDGAR ROAD                                       | Moray Council                     |                                   | 75                  |  |
| M/EL/R/20/15 | 20/R15                        | PINEGROVE                                        | Osprey Housing                    |                                   | 36                  |  |
| M/EL/R/20/19 | 20/R19                        | EASTER LINKWOOD AND LINKWOOD                     | Mr. Ian Robertson                 | Springfield Properties Plc        | 42                  |  |
| M/EL/R/20/20 | 20/R20                        | GLASSGREEN, ELGIN SOUTH                          | Springfield Properties Plc        | Springfield Properties Plc        | 73                  |  |
| M/EL/R/20/W1 | Win                           | 9 MOSS STREET                                    | Jean Stalker                      |                                   | 8                   |  |
| M/EL/R/21/L2 | 20/L2                         | ELGIN SOUTH (GRASSGREEN,<br>BURNSIDE & CEMETERY) |                                   | Springfield Properties Plc        | 630                 |  |
| M/EL/R/22/01 | 20/CF4                        | SOUTH GLASSGREEN                                 |                                   | Springfield Properties Plc        | 52                  |  |
| M/EL/R/TC/01 | 20/TC                         | 161-163 HIGH STREET<br>(POUNDLAND)               | Poundland Elgin Ltd               |                                   | 21                  |  |
| M/EL/R/TC/02 | 20/TC                         | 126 HIGH STREET                                  | C. Peel                           |                                   | 2                   |  |
| M/EL/R/TC/03 | 20/TC                         | 165 HIGH STREET                                  | Sean Malone                       |                                   | 2                   |  |
| M/EL/R/TC/04 | 20/TC                         | 42 BATCHEN STREET                                | Richard Ham                       |                                   | 4                   |  |
| M/EL/R/TC/05 |                               | 212 HIGH STREET                                  | Sanus Moor Ltd                    |                                   | 3                   |  |