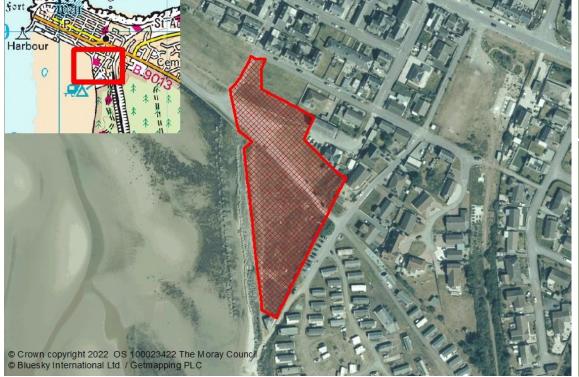

LPR: 20/R1 SITE REF: M/AB/R/010 LOCATION: TOMBAIN FARM Supply Type: Effective

Planning:

Green/Brown: Planning Consent: Detail Green Adopted Local Plan: **✓** House Programme: П

Constraint Type: Effective 5yr+ Land Use Type: Agricultural Land

**Constraint Notes:** 

Established Land: 2003 Effective Land: 2003 Windfall: No Dispute: Agreed

Simon Gibbs Developer: Owner:

© Crown copyright 2022 OS 100023422 The Moray Council © Bluesky International Ltd. / Getmapping PLC