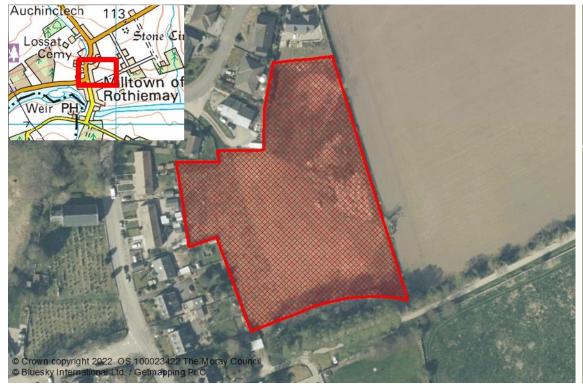

LPR: 20/R2 SITE REF: M/AB/R/15/04 LOCATION: SPEYVIEW Supply Type: Effective

#### Planning:

Green/Brown: Planning Consent: Detail Green Adopted Local Plan: **✓** House Programme: 

Constraint Type: Land Use Type: Agricultural Land

**Constraint Notes:** 

Established Land: 2015 Effective Land: 2018 Windfall: No Dispute:

Owner: Springfield Properties Plc Developer: Springfield Properties Plc

**Total Units** 100 Projected 5yr Completions 100 Capacity: Constrained Land 0 **Units Not Built** 100 **Effective Land** 100