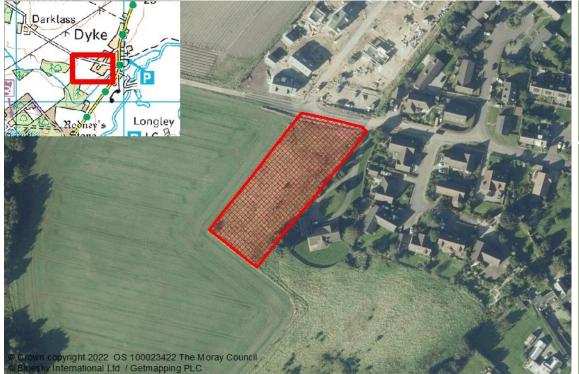

## The Moray Council Housing Land Audit 2022

| Reference    | Local Plan | Location            | Owner          | Developer      | Undeveloped (    | Units)            |  |
|--------------|------------|---------------------|----------------|----------------|------------------|-------------------|--|
| DYKE         |            |                     |                |                |                  |                   |  |
| M/DY/R/07/01 | 20/R1      | NORTH DARKLASS ROAD | Grant Davidson | Excel Scotland | 5                |                   |  |
| M/DY/R/20/03 | 20/R3      | FIR PARK ROAD       | Ros Davidson   |                | 3                |                   |  |
|              |            |                     |                | To             | tal Town Units 8 | Total Town Site 2 |  |