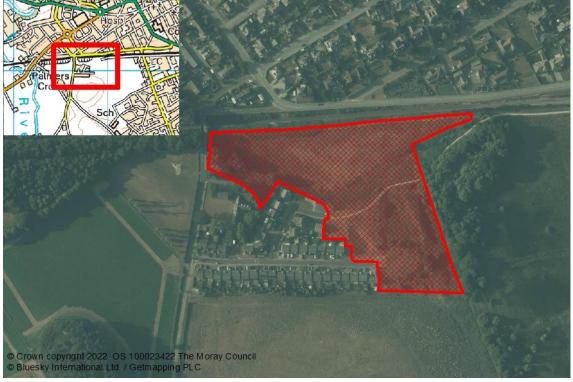

| Reference    | Reference Local Plan Location |                                                  | Owner Developer                   |                                   | Undeveloped (Units) |  |
|--------------|-------------------------------|--------------------------------------------------|-----------------------------------|-----------------------------------|---------------------|--|
| ELGIN        |                               |                                                  |                                   |                                   |                     |  |
| M/EL/R/048   | 20/R1                         | BILBOHALL NORTH                                  | Robertson Residential Group       | Robertson Residential Group       | 20                  |  |
| M/EL/R/07/05 | 20/R3                         | BILBOHALL SOUTH                                  | Moray Council/Grampian Housing A. | Moray Council/Grampian Housing A. | 105                 |  |
| M/EL/R/07/07 | 20/R10                        | SPYNIE HOSPITAL NORTH                            | Robertson Group/Scotia            | Robertson Group/Scotia            | 19                  |  |
| M/EL/R/07/10 | 20/R11                        | FINDRASSIE                                       | Pitgaveny Estate                  | Barratt Homes/David Wilson Homes  | 500                 |  |
| M/EL/R/092   | Win                           | FORMER JAILHOUSE                                 | William McBey                     |                                   | 14                  |  |
| M/EL/R/093   | 20/R7                         | THE FIRS, BILBOHALL                              | Moray Council                     | Moray Council                     | 10                  |  |
| M/EL/R/094   | 20/R14                        | SPYNIE HOSPITAL                                  | NHS Grampian                      | Moray Council                     | 50                  |  |
| M/EL/R/15/12 | 20/R6                         | KNOCKMASTING WOOD                                |                                   | Scotia Homes                      | 85                  |  |
| M/EL/R/15/13 | 20/R9                         | HAMILTON DRIVE                                   | The Moray Council                 | Morlich Homes                     | 17                  |  |
| M/EL/R/15/14 | 20/R13                        | LESMURDIE FIELDS                                 |                                   | Robertson Group                   | 70                  |  |
| M/EL/R/20/02 | 20/R2                         | EDGAR ROAD                                       | Moray Council                     |                                   | 75                  |  |
| M/EL/R/20/15 | 20/R15                        | PINEGROVE                                        | Osprey Housing                    |                                   | 36                  |  |
| M/EL/R/20/19 | 20/R19                        | EASTER LINKWOOD AND LINKWOOD                     | Mr. Ian Robertson                 | Springfield Properties Plc        | 42                  |  |
| M/EL/R/20/20 | 20/R20                        | GLASSGREEN, ELGIN SOUTH                          | Springfield Properties Plc        | Springfield Properties Plc        | 73                  |  |
| M/EL/R/20/W1 | Win                           | 9 MOSS STREET                                    | Jean Stalker                      |                                   | 8                   |  |
| M/EL/R/21/L2 | 20/L2                         | ELGIN SOUTH (GRASSGREEN,<br>BURNSIDE & CEMETERY) |                                   | Springfield Properties Plc        | 630                 |  |
| M/EL/R/22/01 | 20/CF4                        | SOUTH GLASSGREEN                                 |                                   | Springfield Properties Plc        | 52                  |  |
| M/EL/R/TC/01 | 20/TC                         | 161-163 HIGH STREET<br>(POUNDLAND)               | Poundland Elgin Ltd               |                                   | 21                  |  |
| M/EL/R/TC/02 | 20/TC                         | 126 HIGH STREET                                  | C. Peel                           |                                   | 2                   |  |
| M/EL/R/TC/03 | 20/TC                         | 165 HIGH STREET                                  | Sean Malone                       |                                   | 2                   |  |
| M/EL/R/TC/04 | 20/TC                         | 42 BATCHEN STREET                                | Richard Ham                       |                                   | 4                   |  |
| M/EL/R/TC/05 |                               | 212 HIGH STREET                                  | Sanus Moor Ltd                    |                                   | 3                   |  |