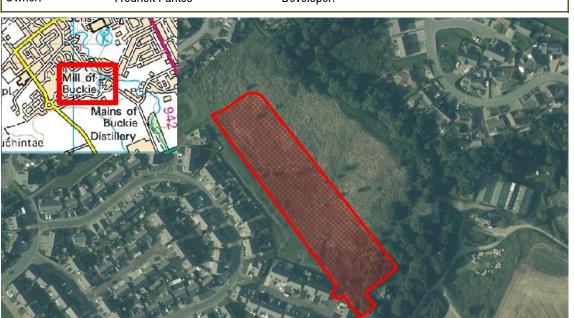

| Reference    | Local Plan | Location                     | Owner                       | Developer                   | Undeveloped (L | Jnits)            |
|--------------|------------|------------------------------|-----------------------------|-----------------------------|----------------|-------------------|
| ABERLOUR     |            |                              |                             |                             |                |                   |
| M/AB/R/010   | 20/R1      | TOMBAIN FARM                 | Simon Gibbs                 |                             | 11             |                   |
| M/AB/R/15/04 | 20/R2      | SPEYVIEW                     | Springfield Properties Plc  | Springfield Properties Plc  | 100            |                   |
|              |            |                              |                             | Total Town U                | Jnits 111      | Total Town Site 2 |
| ARCHIESTOV   | VN         |                              |                             |                             |                |                   |
| M/AR/R/07/01 | 20/R1      | EAST END                     | Mr Edward Aldridge          |                             | 15             |                   |
|              |            |                              |                             | Total Town L                | Jnits 15       | Total Town Site 1 |
| BUCKIE       |            |                              |                             |                             |                |                   |
| M/BC/R/015   | 20/R3      | RATHBURN (N)                 | Reidhaven Estate            |                             | 10             |                   |
| M/BC/R/035   | 15/R2      | PARKLANDS                    | Milne Property Developments | Milne Property Developments | 8              |                   |
| M/BC/R/07/07 | 20/R4      | RATHBURN (S)                 | Reidhaven Estate            |                             | 60             |                   |
| M/BC/R/15/11 | 20/R6      | BARHILL ROAD (S)             | Mr. Michael Watt            | Moray Council/Springfield   | 30             |                   |
| M/BC/R/20/01 | 20/R1      | BURNBANK                     |                             | Morlich Homes               | 12             |                   |
| M/BC/R/20/07 | 20/R7      | LAND AT MUIRTON              |                             | Morlich Homes               | 140            |                   |
| M/BC/R/20/08 | 20/R8      | LAND AT BARHILL ROAD         | Mr. Michael Watt            | Springfield Properties Plc  | 250            |                   |
| M/BC/R/20/09 | 20/09      | SITE AT ARDACH HEALTH CENTRE | Moray Council               |                             | 5              |                   |
| M/BC/R/20/W1 | 20/R10     | MILL OF BUCKIE               | Fredrick Parkes             |                             | 11             |                   |
|              |            |                              |                             | Total Town L                | Jnits 526      | Total Town Site 9 |