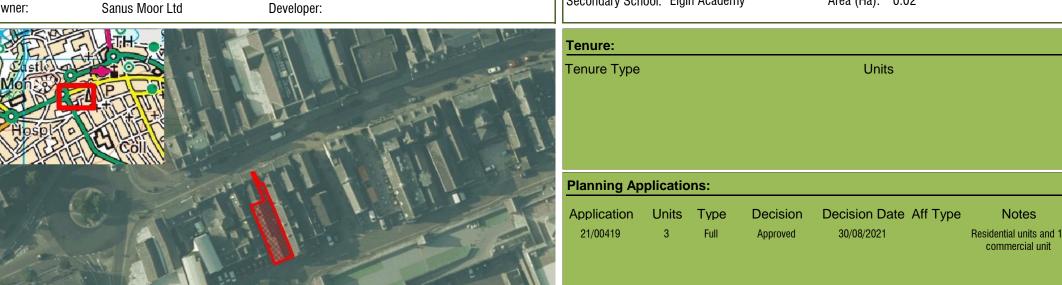

| Reference    | Reference Local Plan Location |                                                  | Owner Developer                   |                                   | Undeveloped (Units) |  |
|--------------|-------------------------------|--------------------------------------------------|-----------------------------------|-----------------------------------|---------------------|--|
| ELGIN        |                               |                                                  |                                   |                                   |                     |  |
| M/EL/R/048   | 20/R1                         | BILBOHALL NORTH                                  | Robertson Residential Group       | Robertson Residential Group       | 20                  |  |
| M/EL/R/07/05 | 20/R3                         | BILBOHALL SOUTH                                  | Moray Council/Grampian Housing A. | Moray Council/Grampian Housing A. | 105                 |  |
| M/EL/R/07/07 | 20/R10                        | SPYNIE HOSPITAL NORTH                            | Robertson Group/Scotia            | Robertson Group/Scotia            | 19                  |  |
| M/EL/R/07/10 | 20/R11                        | FINDRASSIE                                       | Pitgaveny Estate                  | Barratt Homes/David Wilson Homes  | 500                 |  |
| M/EL/R/092   | Win                           | FORMER JAILHOUSE                                 | William McBey                     |                                   | 14                  |  |
| M/EL/R/093   | 20/R7                         | THE FIRS, BILBOHALL                              | Moray Council                     | Moray Council                     | 10                  |  |
| M/EL/R/094   | 20/R14                        | SPYNIE HOSPITAL                                  | NHS Grampian                      | Moray Council                     | 50                  |  |
| M/EL/R/15/12 | 20/R6                         | KNOCKMASTING WOOD                                |                                   | Scotia Homes                      | 85                  |  |
| M/EL/R/15/13 | 20/R9                         | HAMILTON DRIVE                                   | The Moray Council                 | Morlich Homes                     | 17                  |  |
| M/EL/R/15/14 | 20/R13                        | LESMURDIE FIELDS                                 |                                   | Robertson Group                   | 70                  |  |
| M/EL/R/20/02 | 20/R2                         | EDGAR ROAD                                       | Moray Council                     |                                   | 75                  |  |
| M/EL/R/20/15 | 20/R15                        | PINEGROVE                                        | Osprey Housing                    |                                   | 36                  |  |
| M/EL/R/20/19 | 20/R19                        | EASTER LINKWOOD AND LINKWOOD                     | Mr. Ian Robertson                 | Springfield Properties Plc        | 42                  |  |
| M/EL/R/20/20 | 20/R20                        | GLASSGREEN, ELGIN SOUTH                          | Springfield Properties Plc        | Springfield Properties Plc        | 73                  |  |
| M/EL/R/20/W1 | Win                           | 9 MOSS STREET                                    | Jean Stalker                      |                                   | 8                   |  |
| M/EL/R/21/L2 | 20/L2                         | ELGIN SOUTH (GRASSGREEN,<br>BURNSIDE & CEMETERY) |                                   | Springfield Properties Plc        | 630                 |  |
| M/EL/R/22/01 | 20/CF4                        | SOUTH GLASSGREEN                                 |                                   | Springfield Properties Plc        | 52                  |  |
| M/EL/R/TC/01 | 20/TC                         | 161-163 HIGH STREET<br>(POUNDLAND)               | Poundland Elgin Ltd               |                                   | 21                  |  |
| M/EL/R/TC/02 | 20/TC                         | 126 HIGH STREET                                  | C. Peel                           |                                   | 2                   |  |
| M/EL/R/TC/03 | 20/TC                         | 165 HIGH STREET                                  | Sean Malone                       |                                   | 2                   |  |
| M/EL/R/TC/04 | 20/TC                         | 42 BATCHEN STREET                                | Richard Ham                       |                                   | 4                   |  |
| M/EL/R/TC/05 |                               | 212 HIGH STREET                                  | Sanus Moor Ltd                    |                                   | 3                   |  |