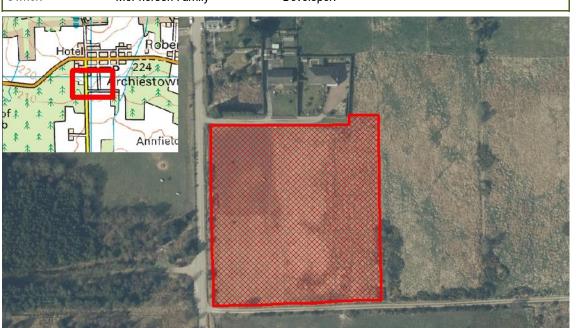

| Reference     | Local Plan | Location                     | Owner                               | Developer                  | Linde            | veloped (Units)  | Constraint         | Details       |
|---------------|------------|------------------------------|-------------------------------------|----------------------------|------------------|------------------|--------------------|---------------|
|               |            |                              |                                     |                            | Onde             | reloped (Offits) | Constraint         | Details       |
| ALVES         |            |                              |                                     |                            |                  |                  |                    |               |
| M/AL/R/15/LON | 20/LONG    | ALVES NORTH                  | The Moray Council                   |                            |                  | 250              | Constrained        | Programming   |
|               |            |                              |                                     |                            | Total Town Units | 250              | Total Town Sites 1 |               |
| ARCHIESTOW    | N          |                              |                                     |                            |                  |                  |                    |               |
| M/AR/R/15/02  | 20/R2      | SOUTH LANE                   | McPherson Family & Mr Alan Williams |                            |                  | 4                | Constrained        | Marketability |
| M/AR/R/15/03  | 20/R3      | WEST END                     | Mrs Anne Ogg                        |                            |                  | 6                | Constrained        | Marketability |
| M/AR/R/15/04  | 20/R4      | SOUTH OF VIEWMOUNT           | McPherson Family                    |                            |                  | 10               | Constrained        | Marketability |
|               |            |                              |                                     |                            | Total Town Units | 20               | Total Town Sites 3 |               |
| BUCKIE        |            |                              |                                     |                            |                  |                  |                    |               |
| M/BC/R/015    | 20/R3      | RATHBURN (N)                 | Reidhaven Estate                    |                            |                  | 50               | Part Constrained   | Physical      |
| M/BC/R/041    | 20/OPP7    | MILLBANK GARAGE              |                                     |                            |                  | 20               | Constrained        | Marketability |
| M/BC/R/042    | 20/15      | 19 COMMERCIAL ROAD           |                                     |                            |                  | 10               | Constrained        | Marketability |
| M/BC/R/07/10  | 20/R5      | HIGH STREET (E)              | J M Watt                            |                            |                  | 170              | Constrained        | Marketability |
| M/BC/R/20/LG1 | 20/LONG1   | LAND TO SOUTH WEST OF BUCKIE | Mr. Michael Watt                    | Springfield Properties Plc |                  | 250              | Constrained        | Programming   |
|               |            |                              |                                     |                            | Total Town Units | 500              | Total Town Sites 5 |               |
| BURGHEAD      |            |                              |                                     |                            |                  |                  |                    |               |
| M/BH/R/20/LNG | 20/LONG1   | LONG1 CLARKLY HILL           | Strathdee Properties                |                            |                  | 60               | Constrained        | Programming   |
|               |            |                              |                                     |                            | Total Town Units | 60               | Total Town Sites 1 |               |
| CRAIGELLACH   | IIE        |                              |                                     |                            |                  |                  |                    |               |
| M/CR/R/004    | 20/R2      | FORMER BREWERY, SPEY ROAD    | John Dewar & Sons Distillers Ltd    |                            |                  | 5                | Constrained        | Marketability |
|               |            |                              |                                     |                            | Total Town Units | 5                | Total Town Sites 1 |               |