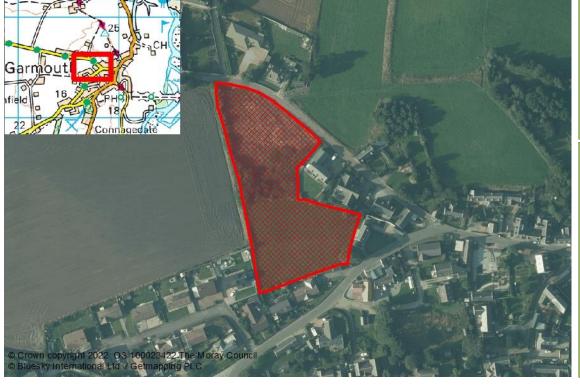

| Reference    | Local Plan | Location                | Owner                              | Developer                   | Undeveloped ( | (Units)           |
|--------------|------------|-------------------------|------------------------------------|-----------------------------|---------------|-------------------|
| KEITH        |            |                         |                                    |                             |               |                   |
| M/KH/R/005   | 20/R1      | NELSON TERRACE          | Walker                             | Walker                      | 3             |                   |
| M/KH/R/030   | 20/R3      | BALLOCH ROAD            | Peter Stott                        |                             | 6             |                   |
| M/KH/R/07/08 | 20/R4      | BANFF ROAD NORTH        | Moray Council                      | Springfield Properties Plc  | 122           |                   |
| M/KH/R/TC/01 | Win        | CHAPEL STREET           |                                    |                             | 2             |                   |
| M/KH/R/TC/02 | Win        | 138-140 MID STREET      | Barry Fettes                       |                             | 4             |                   |
|              |            |                         |                                    | Total Towr                  | u Units 137   | Total Town Site 5 |
| KINLOSS      |            |                         |                                    |                             |               |                   |
| M/KN/R/003   | 20/R1      | WEST OF SEAPARK HOUSE   | Seapark Estate Ltd                 |                             | 6             |                   |
| M/KN/R/009   | 20/R2      | FINDHORN ROAD WEST      |                                    | Milne Property Developments | 6             |                   |
| M/KN/R/07/04 | 20/R3      | DAMHEAD                 | The Rhind 2008 Discretionary Trust |                             | 23            |                   |
|              |            |                         |                                    | Total Towr                  | n Units 35    | Total Town Site 3 |
| LHANBRYDE    |            |                         |                                    |                             |               |                   |
| M/LH/R/07/01 | 20/R1      | WEST OF ST ANDREWS ROAD | Springfield Properties Plc         | Springfield Properties Plc  | 77            |                   |
| M/LH/R/20/02 | 20/R2      | GARMOUTH ROAD           | Moray Council                      |                             | 35            |                   |
|              |            |                         |                                    | Total Towr                  | n Units 112   | Total Town Site 2 |