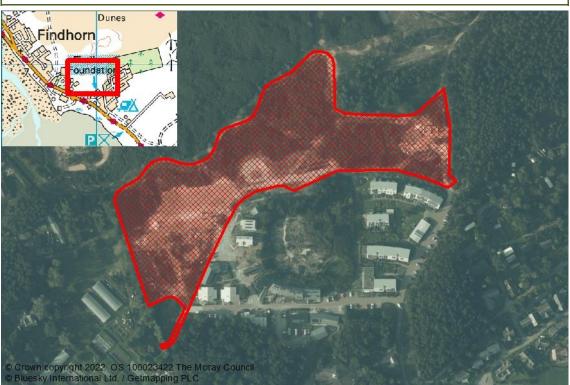

| Reference    | Local Plan | Location                    | Owner                      | Developer                   | Undev     | veloped (Units | 3)                |
|--------------|------------|-----------------------------|----------------------------|-----------------------------|-----------|----------------|-------------------|
| FINDHORN     |            |                             |                            |                             |           |                |                   |
| M/FH/R/009   | 20/R1      | HEATHNEUK                   |                            |                             |           | 2              |                   |
| M/FH/R/11    | Win        | NORTH WHINS                 |                            | Duneland Ltd                |           | 38             |                   |
| M/FH/R/20/RC | 20/RC      | RESIDENTIAL CARAVANS        |                            |                             |           | 1              |                   |
|              |            |                             |                            | Total To                    | own Units | 41             | Total Town Site 3 |
| FOCHABERS    |            |                             |                            |                             |           |                |                   |
| M/F0/R/07/01 | 20/R1      | ORDIQUISH ROAD              | Crown Estate Scotland      | Bob Milton Properties       |           | 49             |                   |
| M/F0/R/07/02 | 20/R2      | ORDIQUISH ROAD WEST         | Crown Estate Scotland      | Bob Milton Properties       |           | 50             |                   |
| M/F0/R/20/04 | 20/R4      | ORDIQUISH ROAD EAST         | Crown Estate Scotland      |                             |           | 50             |                   |
|              |            |                             |                            | Total To                    | own Units | 149            | Total Town Site 3 |
| FORRES       |            |                             |                            |                             |           |                |                   |
| M/FR/R/057   | 20/0PP4    | AUCTION MART, TYTLER STREET |                            | Mackintosh Highland         |           | 24             |                   |
| M/FR/R/07/01 | 20/R1      | KNOCKOMIE                   | Tulloch Homes              | Tulloch Homes               |           | 112            |                   |
| M/FR/R/07/03 | 20/R2      | FERRYLEA                    | Springfield Properties Plc | Springfield Properties Plc  |           | 283            |                   |
| M/FR/R/07/04 | 20/R3      | LOCHYHILL                   | White                      | Robertson Residential Group |           | 850            |                   |
| M/FR/R/07/08 | 20/R4      | MANNACHIE                   | Tulloch of Cummingston     | Tulloch of Cummingston      |           | 40             |                   |
| M/FR/R/15/10 | 20/R6      | DALLAS DHU                  | Altyre Estate              |                             |           | 136            |                   |
| M/FR/R/TC/01 | 20/TC      | 96 HIGH STREET              | Advie Properties Ltd       |                             |           | 2              |                   |
|              |            |                             |                            | Total To                    | own Units | 1447           | Total Town Site 7 |
| HOPEMAN      |            |                             |                            |                             |           |                |                   |
| M/HP/R/15/R1 | 20/R1      | MANSE ROAD                  | White                      | Tulloch of Cummingston      |           | 75             |                   |
|              |            |                             |                            | Total To                    | own Units | 75             | Total Town Site 1 |