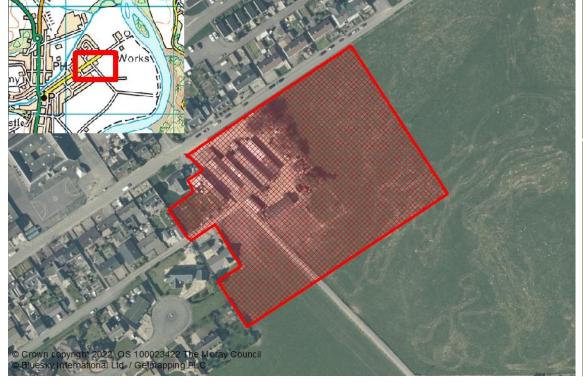

LPR: 20/R1 SITE REF: M/AB/R/010 LOCATION: TOMBAIN FARM Supply Type: Effective

Planning:

Green/Brown: Planning Consent: Detail Green Adopted Local Plan: **✓** House Programme: П

Constraint Type: Effective 5yr+ Land Use Type: Agricultural Land

**Constraint Notes:** 

Established Land: 2003 Effective Land: 2003 Windfall: No Dispute: Agreed

Simon Gibbs Developer: Owner:

© Crown copyright 2022 OS 100023422 The Moray Council © Bluesky International Ltd. / Getmapping PLC

**Total Units** 12 Projected 5yr Completions 8 Capacity: **Effective Land** Constrained Land 0 **Units Not Built** 11 11

Extra Information:

326135 Northing: 842322 Easting:

Primary School: **Aberlour Primary School** Ward: Speyside Glenlivet