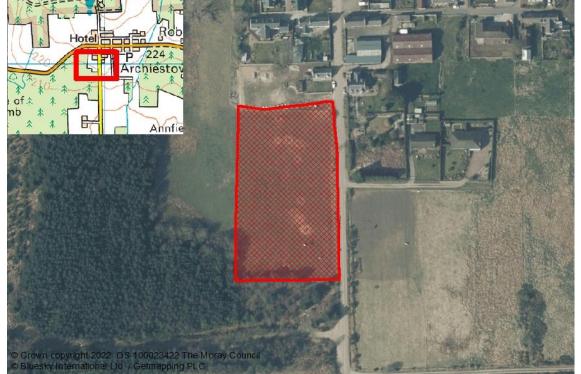

| Reference    | Local Plan | Location                     | Owner                       | Developer                   | Undeveloped (L | Jnits)            |
|--------------|------------|------------------------------|-----------------------------|-----------------------------|----------------|-------------------|
| ABERLOUR     |            |                              |                             |                             |                |                   |
| M/AB/R/010   | 20/R1      | TOMBAIN FARM                 | Simon Gibbs                 |                             | 11             |                   |
| M/AB/R/15/04 | 20/R2      | SPEYVIEW                     | Springfield Properties Plc  | Springfield Properties Plc  | 100            |                   |
|              |            |                              |                             | Total Town U                | Jnits 111      | Total Town Site 2 |
| ARCHIESTOV   | VN         |                              |                             |                             |                |                   |
| M/AR/R/07/01 | 20/R1      | EAST END                     | Mr Edward Aldridge          |                             | 15             |                   |
|              |            |                              |                             | Total Town L                | Jnits 15       | Total Town Site 1 |
| BUCKIE       |            |                              |                             |                             |                |                   |
| M/BC/R/015   | 20/R3      | RATHBURN (N)                 | Reidhaven Estate            |                             | 10             |                   |
| M/BC/R/035   | 15/R2      | PARKLANDS                    | Milne Property Developments | Milne Property Developments | 8              |                   |
| M/BC/R/07/07 | 20/R4      | RATHBURN (S)                 | Reidhaven Estate            |                             | 60             |                   |
| M/BC/R/15/11 | 20/R6      | BARHILL ROAD (S)             | Mr. Michael Watt            | Moray Council/Springfield   | 30             |                   |
| M/BC/R/20/01 | 20/R1      | BURNBANK                     |                             | Morlich Homes               | 12             |                   |
| M/BC/R/20/07 | 20/R7      | LAND AT MUIRTON              |                             | Morlich Homes               | 140            |                   |
| M/BC/R/20/08 | 20/R8      | LAND AT BARHILL ROAD         | Mr. Michael Watt            | Springfield Properties Plc  | 250            |                   |
| M/BC/R/20/09 | 20/09      | SITE AT ARDACH HEALTH CENTRE | Moray Council               |                             | 5              |                   |
| M/BC/R/20/W1 | 20/R10     | MILL OF BUCKIE               | Fredrick Parkes             |                             | 11             |                   |
|              |            |                              |                             | Total Town L                | Jnits 526      | Total Town Site 9 |