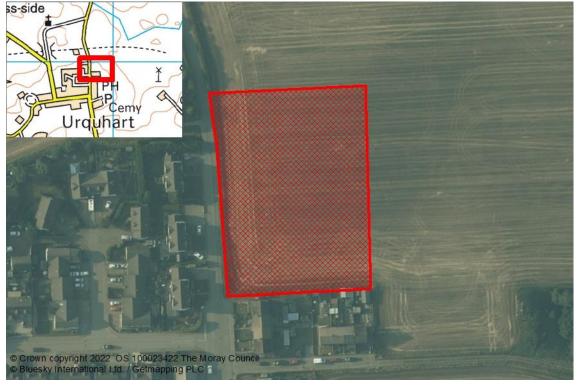

| Reference    | Local Plan | Location     | Owner         | Developer                           | Unde            | veloped (Units | )               |    |
|--------------|------------|--------------|---------------|-------------------------------------|-----------------|----------------|-----------------|----|
| URQUHART     |            |              |               |                                     |                 |                |                 |    |
| M/UR/R/20/01 | 20/R1      | MEFT ROAD    | Mr E. Rattray | EPC Grampian                        |                 | 10             |                 |    |
| M/UR/R/20/02 | 20/R2      | STATION ROAD | lan Dean      |                                     |                 | 8              |                 |    |
|              |            |              |               | To                                  | otal Town Units | 18             | Total Town Site | 2  |
|              |            |              |               | Total Effective Housing Land Supply |                 | 5365           | Total Sites     | 81 |