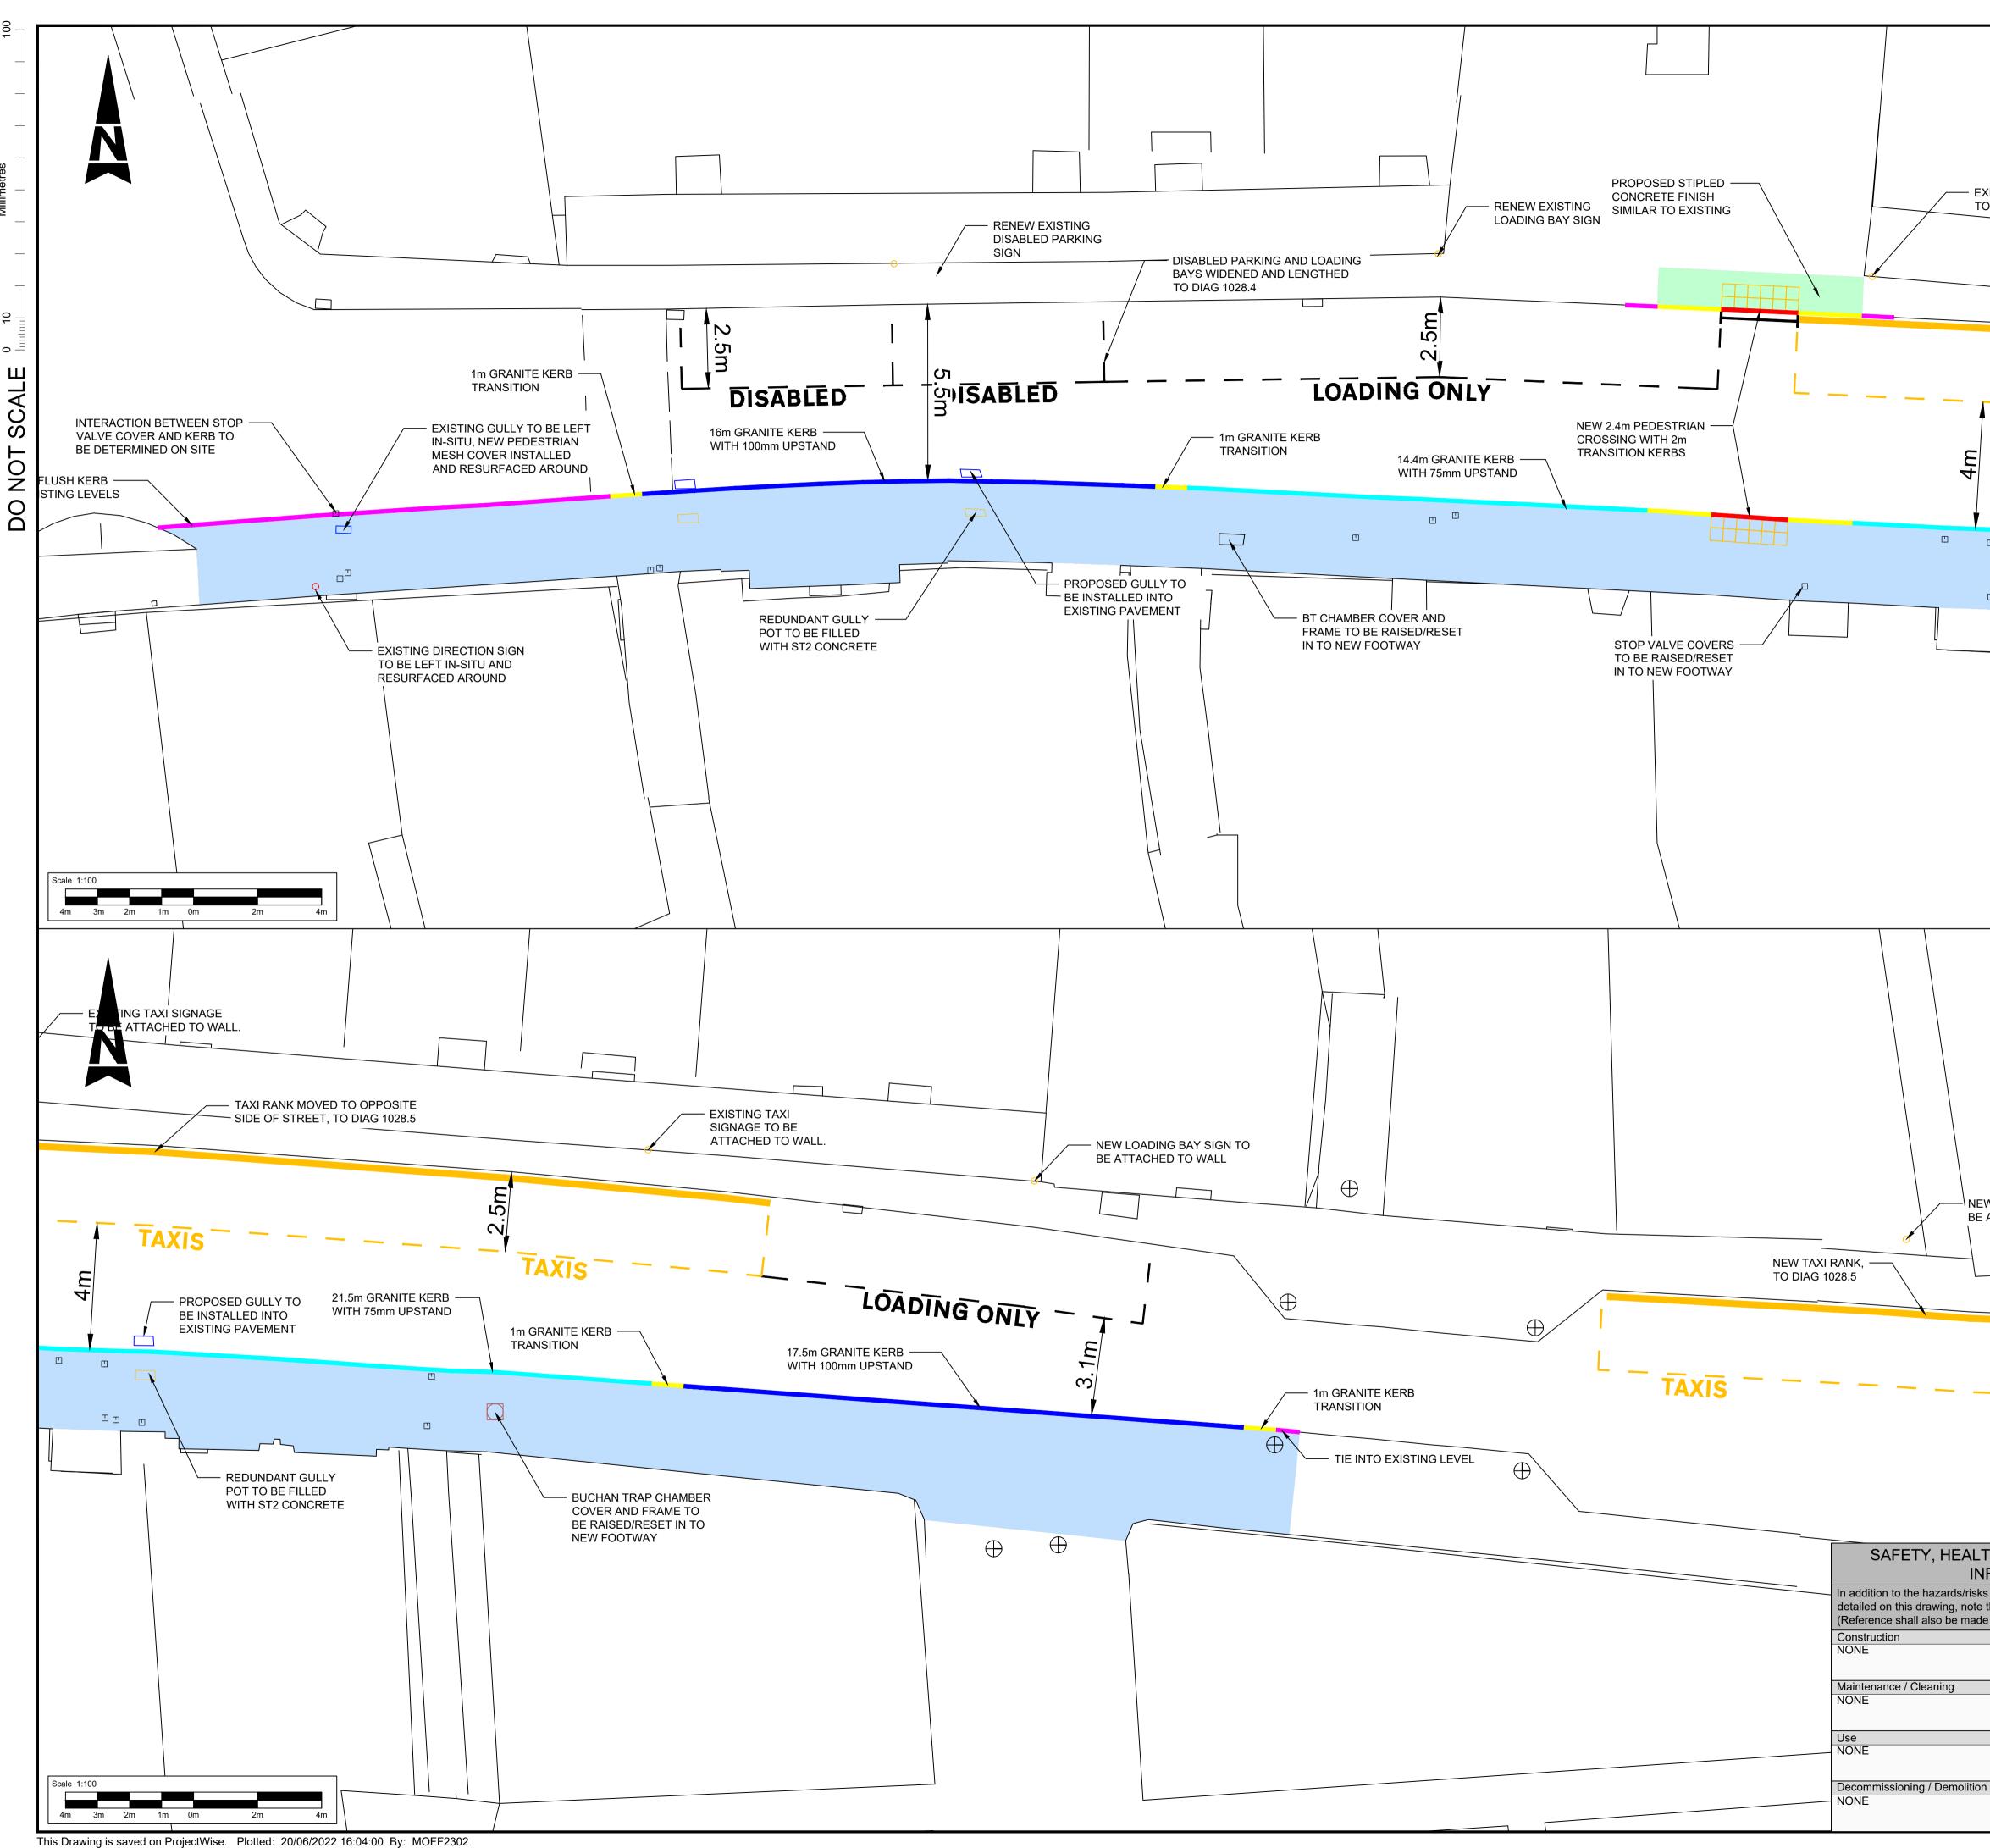

This Drawing is saved on ProjectWise. Plotted: 20/06/2022 16:04:00 By: MOFF2302

| USTING TAXI SIGNAGE<br>DBE ATTACHED TO WALL.<br>TAXI RANK MOVE<br>SIDE OF STREET,                                                                             |                                                                                                                                                                                                                                                                                    |                        |                                            |                                                                           |                                                             |                                                |                                         |
|---------------------------------------------------------------------------------------------------------------------------------------------------------------|------------------------------------------------------------------------------------------------------------------------------------------------------------------------------------------------------------------------------------------------------------------------------------|------------------------|--------------------------------------------|---------------------------------------------------------------------------|-------------------------------------------------------------|------------------------------------------------|-----------------------------------------|
| PROPOSED GULLY TO<br>BE INSTALLED INTO<br>EXISTING PAVEMENT                                                                                                   |                                                                                                                                                                                                                                                                                    |                        | REI<br>REI<br>YEI<br>EXI<br>GR<br>GR<br>GR | LLOW PED<br>STING KEF<br>ANITE KEF<br>ANITE KEF<br>ANITE TRA<br>ANITE BUL | SIGNAGE<br>GULLY<br>R AND FRA<br>. CROSSIN                  | IG TACTILE<br>PSTAND<br>UPSTAND<br>KERB<br>ERB | :S                                      |
|                                                                                                                                                               | Description                                                                                                                                                                                                                                                                        | Revision               | FO<br>TO<br>FO                             | OTWAY TC<br>BITUMIN S<br>OTWAY TC                                         | MARKINGS<br>DBE REGRA<br>DBE REGRA<br>DBE REGRA<br>E SURFAC | ADED/RES<br>DETAIL<br>ADED/RES                 |                                         |
| W TAIX RANK SIGN TO<br>ATTACHED TO WALL                                                                                                                       | Description Status R Description                                                                                                                                                                                                                                                   | •                      | Drawn<br>Drawn<br>Drawn                    | Checked<br>Checked<br>Checked                                             | Reviewed Reviewed Reviewed 2 Atlantic S                     |                                                | Issue Date Issue Date Issue Date Status |
| TAXIS                                                                                                                                                         | Image: Synthesize of the SNC-Lavalin Group       York Street         Glasgow       Scotland         G2 8JQ       Tel: +44 (0)141 220 2000         Member of the SNC-Lavalin Group       Fax: +44 (0)141 220 2001         Copyright © SNC Lavalin (2022)       www.atkinsglobal.com |                        |                                            |                                                                           |                                                             |                                                |                                         |
| TH AND ENVIRONMENTAL<br>FORMATION<br>a normally associated with the types of work<br>the following significant residual risks<br>a to the design hazard log). | Project Title ELGIN HIGH STREET<br>FOOTWAY WIDNENING Drawing Title PROPOSED DESIGN Drawing Number Project   Originator   Volume                                                                                                                                                    |                        |                                            |                                                                           |                                                             |                                                |                                         |
|                                                                                                                                                               | Location<br>Original<br>Size: A1                                                                                                                                                                                                                                                   | 045<br>XX<br>ScaleAS S | - /                                        | <b>ATK</b>                                                                | - HGN<br>R - CH                                             | - 00000                                        | )1<br>∞ C01                             |
|                                                                                                                                                               | Size:                                                                                                                                                                                                                                                                              |                        | Re                                         |                                                                           |                                                             |                                                | 501                                     |