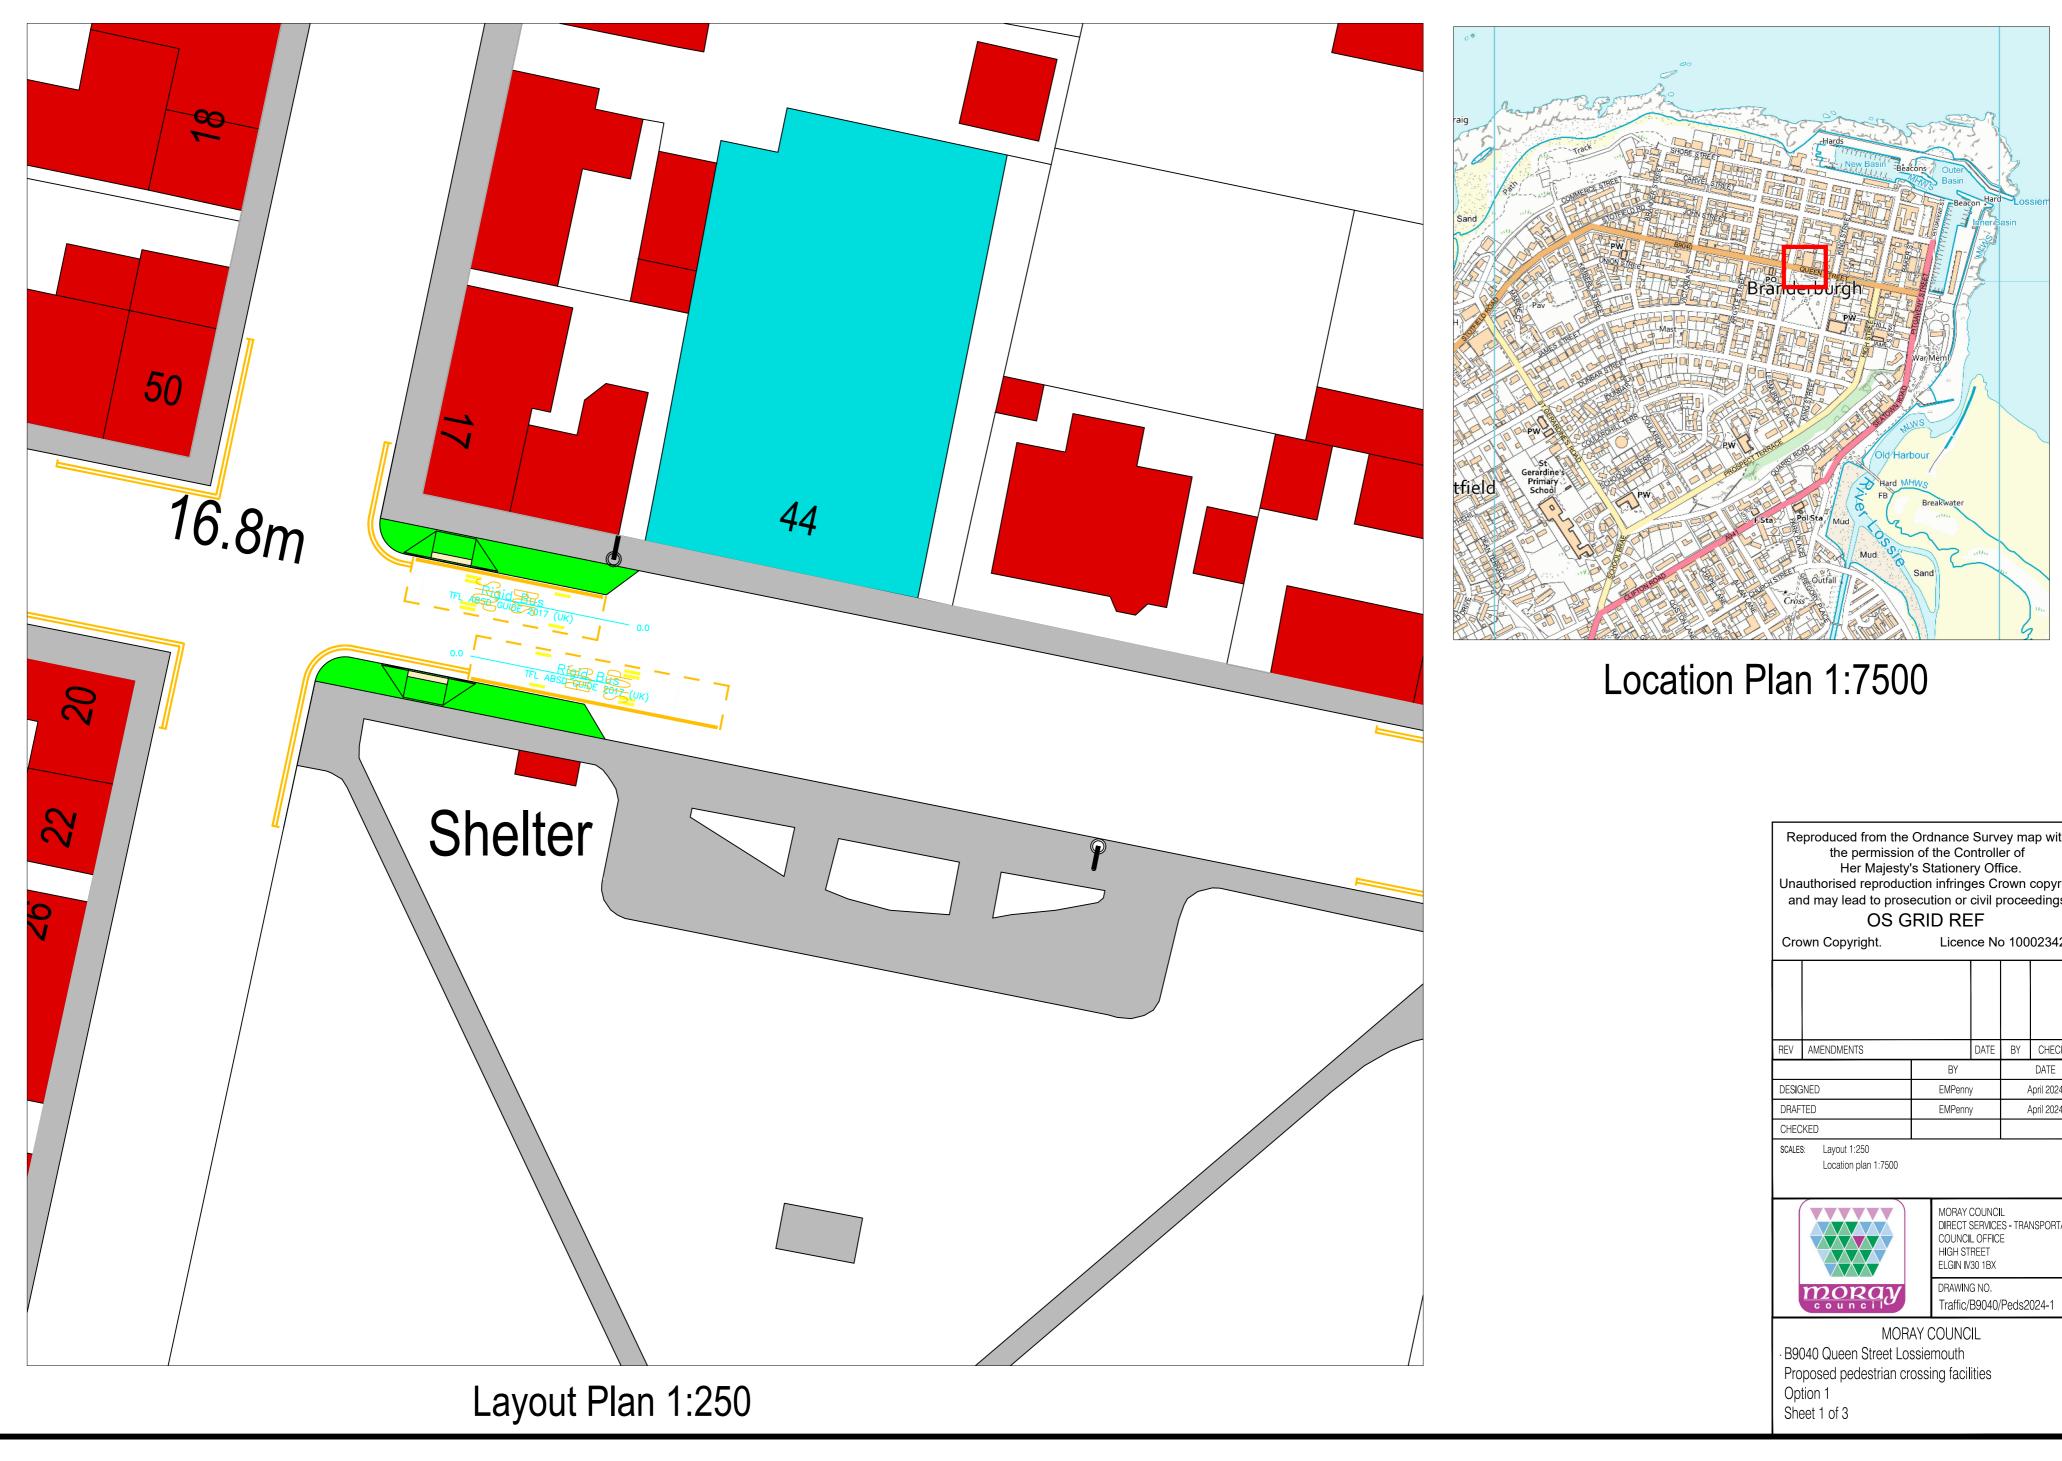

| Reproduced from the Ordnance Survey map with<br>the permission of the Controller of<br>Her Majesty's Stationery Office.<br>Unauthorised reproduction infringes Crown copyright<br>and may lead to prosecution or civil proceedings.<br>OS GRID REF |            |         |                                                                                                      |            |            |         |
|----------------------------------------------------------------------------------------------------------------------------------------------------------------------------------------------------------------------------------------------------|------------|---------|------------------------------------------------------------------------------------------------------|------------|------------|---------|
| Crown Copyright.                                                                                                                                                                                                                                   |            |         | Licence No 100023422                                                                                 |            |            |         |
|                                                                                                                                                                                                                                                    |            |         |                                                                                                      |            |            |         |
| REV                                                                                                                                                                                                                                                | AMENDMENTS |         |                                                                                                      | DATE       | BY         | CHECKED |
|                                                                                                                                                                                                                                                    |            |         | BY                                                                                                   |            | DATE       |         |
| DESIGNED                                                                                                                                                                                                                                           |            |         | EMPenny                                                                                              |            | April 2024 |         |
| DRAFTED                                                                                                                                                                                                                                            |            | EMPenny |                                                                                                      | April 2024 |            |         |
| CHECKED                                                                                                                                                                                                                                            |            |         |                                                                                                      |            |            |         |
| SCALES: Layout 1:250<br>Location plan 1:7500                                                                                                                                                                                                       |            |         |                                                                                                      |            |            |         |
|                                                                                                                                                                                                                                                    |            |         | MORAY COUNCIL<br>DIRECT SERVICES - TRANSPORTATION<br>COUNCIL OFFICE<br>HIGH STREET<br>ELGIN IV30 1BX |            |            |         |
|                                                                                                                                                                                                                                                    |            |         | DRAWING NO.<br>Traffic/B9040/Peds2024-1                                                              |            |            |         |
| MORAY COUNCIL<br>· B9040 Queen Street Lossiemouth<br>Proposed pedestrian crossing facilities<br>Option 1<br>Sheet 1 of 3                                                                                                                           |            |         |                                                                                                      |            |            |         |