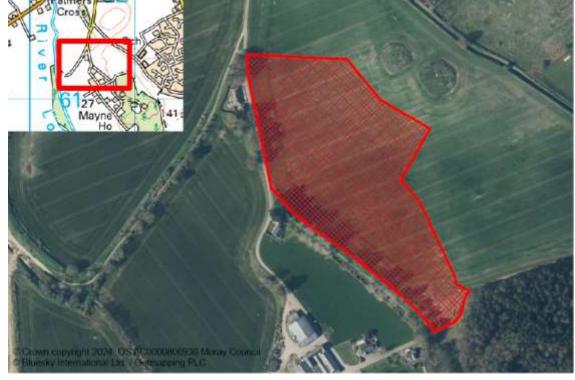

## CONSTRAINED HOUSING LAND SUPPLY

| Reference     | Local Plan | Location                           | Owner                     | Developer                  | Unde             | veloped (Units) | Constraint          | Details       |
|---------------|------------|------------------------------------|---------------------------|----------------------------|------------------|-----------------|---------------------|---------------|
| ELGIN         |            |                                    |                           |                            |                  |                 |                     |               |
| M/EL/R/07/06  | 20/R4      | SOUTH WEST OF ELGIN HIGH<br>SCHOOL | Mr Dean Andersson         |                            |                  | 107             | Constrained         | Physical      |
| M/EL/R/081    | Win        | NEWFIELD HOUSE, LOSSIEMOUTH ROAD   | Mr Ian Aitkenhead         |                            |                  | 12              | Constrained         | Physical      |
| M/EL/R/082    | 20/R21     | PALMERS CROSS                      | Edgar Road Properties Ltd |                            |                  | 20              | Constrained         | Marketability |
| M/EL/R/088    | 20/R16     | BARMUCKITY                         | Mr Ian Robertson          | Springfield Properties Plc |                  | 190             | Constrained         | Programming   |
| M/EL/R/094    | 20/R14     | SPYNIE HOSPITAL                    | NHS Grampian              |                            |                  | 50              | Constrained         | Programming   |
| M/EL/R/15/LNE | 20/LONG1   | LONG1 A/B NORTH EAST               | Pitgaveny Estate          |                            |                  | 1800            | Constrained         | Programming   |
| M/EL/R/20/05  | 20/R5      | BILBOHALL WEST                     | Mr Dean Anderson          |                            |                  | 50              | Constrained         | Programming   |
| M/EL/R/20/12  | 20/R12     | FINDRASSIE (R12 PARCEL)            | Pitgaveny Estate          |                            |                  | 150             | Constrained         | Programming   |
| M/EL/R/20/19  | 20/R19     | EASTER LINKWOOD AND LINKWOOD       | Mr Ian Robertson          | Springfield Properties Plc |                  | 564             | Part Constrained    | Ownership     |
| M/EL/R/20/L2  | 20/LNG2    | ELGIN SOUTH LONG2                  |                           | Springfield Properties Plc |                  | 1000            | Constrained         | Programming   |
| M/EL/R/23/04  | 20/R11     | FINDRASSIE (W PARCEL)              | Pitgaveny Estate          |                            |                  | 260             | Constrained         | Programming   |
| M/EL/R/23/05  | 20/R11     | FINDRASSIE (N PARCEL)              | Pitgaveny Estate          |                            |                  | 519             | Constrained         | Programming   |
|               |            |                                    |                           |                            | Total Town Units | 4722            | Total Town Sites 12 |               |
| FINDOCHTY     |            |                                    |                           |                            |                  |                 |                     |               |
| M/FN/R/009    | 20/R1      | MORVEN CRESCENT                    | Seafield Estate           |                            |                  | 60              | Constrained         | Marketability |
| M/FN/R/07/02  | 20/R2      | WEST OF PRIMARY SCHOOL             | Seafield Estate           |                            |                  | 20              | Constrained         | Marketability |
|               |            |                                    |                           |                            | Total Town Units | 80              | Total Town Sites 2  |               |
| FOCHABERS     |            |                                    |                           |                            |                  |                 |                     |               |
| M/F0/R/15/LG  | 20/LONG    | ORDIQUISH ROAD EAST LONG           | Crown Estate Scotland     |                            |                  | 35              | Constrained         | Programming   |
|               |            |                                    |                           |                            | Total Town Units | 35              | Total Town Sites 1  |               |