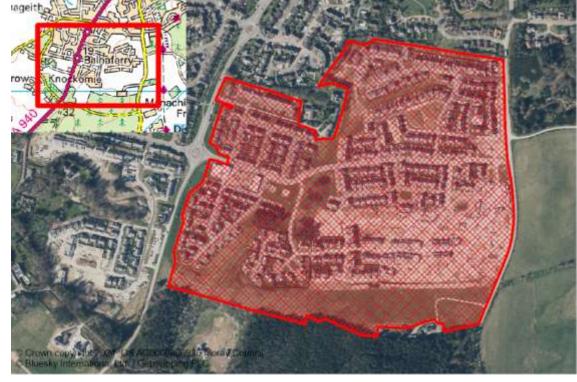

| Reference    | Local Plan | Location                                         | Owner                       | Developer                        | Undeveloped (Units) |
|--------------|------------|--------------------------------------------------|-----------------------------|----------------------------------|---------------------|
| ELGIN        |            |                                                  |                             |                                  |                     |
| M/EL/R/048   | 20/R1      | BILBOHALL NORTH                                  | Robertson Residential Group | Robertson Residential Group      | 40                  |
| M/EL/R/07/05 | 20/R3      | BILBOHALL SOUTH                                  | Grampian Housing A.         | Grampian Housing A.              | 102                 |
| M/EL/R/092   | Win        | FORMER JAILHOUSE                                 | Mr William McBey            |                                  | 14                  |
| M/EL/R/093   | 20/R7      | THE FIRS, BILBOHALL                              | Moray Council               | Moray Council                    | 8                   |
| M/EL/R/15/12 | 20/R6      | KNOCKMASTING WOOD                                | Scotia Homes                | Scotia Homes                     | 85                  |
| M/EL/R/15/13 | 20/R9      | HAMILTON DRIVE                                   | Morlich Homes               | Morlich Homes                    | 10                  |
| M/EL/R/15/14 | 20/R13     | LESMURDIE FIELDS                                 | Robertson Residential Group | Robertson Residential Group      | 70                  |
| M/EL/R/20/02 | 20/R2      | EDGAR ROAD                                       | Moray Council               |                                  | 84                  |
| M/EL/R/20/19 | 20/R19     | EASTER LINKWOOD AND LINKWOOD                     | Mr Ian Robertson            | Springfield Properties Plc       | 45                  |
| M/EL/R/20/20 | 20/R20     | GLASSGREEN, ELGIN SOUTH                          | Springfield Properties Plc  | Springfield Properties Plc       | 14                  |
| M/EL/R/21/L2 | 20/LONG2   | ELGIN SOUTH (GRASSGREEN,<br>BURNSIDE & CEMETERY) | Springfield Properties Plc  | Springfield Properties Plc       | 627                 |
| M/EL/R/22/01 | 20/CF4     | SOUTH GLASSGREEN                                 |                             | Springfield Properties Plc       | 16                  |
| M/EL/R/23/01 | 20/ENV2+3  | BAIN AVENUE                                      |                             | Springfield Properties Plc       | 24                  |
| M/EL/R/23/02 | 20/R11     | FINDRASSIE (E PARCEL)                            | Barratt Homes               | Barratt Homes/David Wilson Homes | 254                 |
| M/EL/R/23/03 | 20/R11     | FINDRASSIE (D PARCEL)                            | Pitgaveny Estate            | Robertson Residential Group      | 266                 |
| M/EL/R/23/W1 |            | OLDMILLS ROAD                                    | Tulloch of Cummingston      | Tulloch of Cummingston           | 12                  |
| M/EL/R/TC/01 | 20/TC      | 161-163 HIGH STREET<br>(POUNDLAND)               | Poundland Elgin Ltd         |                                  | 21                  |
| M/EL/R/TC/04 | 20/TC      | 42 BATCHEN STREET                                | Mr Richard Ham              |                                  | 4                   |

**Total Town Units** 

1696

Total Town Site 18

| Reference    | Local Plan | Location                    | Owner                      | Developer                   | Undev   | eloped (Units | )                  |
|--------------|------------|-----------------------------|----------------------------|-----------------------------|---------|---------------|--------------------|
| FINDHORN     |            |                             |                            |                             |         |               |                    |
| M/FH/R/009   | 20/R1      | HEATHNEUK                   | Mr Tim Clark               |                             |         | 2             |                    |
| M/FH/R/11    | Win        | NORTH WHINS                 |                            | Duneland Ltd                |         | 29            |                    |
| M/FH/R/20/RC | 20/RC      | RESIDENTIAL CARAVANS        |                            |                             |         | 1             |                    |
|              |            |                             |                            | Total Towr                  | n Units | 32            | Total Town Site 3  |
| FOCHABERS    |            |                             |                            |                             |         |               |                    |
| M/F0/R/07/01 | 20/R1      | ORDIQUISH ROAD              | Bob Milton Properties      | Bob Milton Properties       |         | 42            |                    |
| M/F0/R/07/02 | 20/R2      | ORDIQUISH ROAD WEST         | Bob Milton Properties      | Bob Milton Properties       |         | 50            |                    |
| M/F0/R/20/04 | 20/R4      | ORDIQUISH ROAD EAST         | Crown Estate Scotland      |                             |         | 50            |                    |
|              |            |                             |                            | Total Towr                  | n Units | 142           | Total Town Site 3  |
| FORRES       |            |                             |                            |                             |         |               |                    |
| M/FR/R/057   | 20/0PP4    | AUCTION MART, TYTLER STREET |                            | Cairn Housing Associaion    |         | 24            |                    |
| M/FR/R/060   | 20/0PP1    | CAROLINE STREET             | AES Solar                  |                             |         | 24            |                    |
| M/FR/R/07/01 | 20/R1      | KNOCKOMIE                   | Tulloch Homes              | Tulloch Homes               |         | 9             |                    |
| M/FR/R/07/03 | 20/R2      | FERRYLEA                    | Springfield Properties Plc | Springfield Properties Plc  |         | 154           |                    |
| M/FR/R/07/08 | 20/R4      | MANNACHIE                   | Tulloch of Cummingston     | Tulloch of Cummingston      |         | 9             |                    |
| M/FR/R/15/10 | 20/R6      | DALLAS DHU                  | Altyre Estate              |                             |         | 136           |                    |
| M/FR/R/23/01 | 20/R3      | LOCHYHILL (AREA A)          | White Family               | Robertson Residential Group |         | 260           |                    |
| M/FR/R/23/02 | 20/R3      | LOCHYHILL (AREA B)          | White Family               | Robertson Residential Group |         | 500           |                    |
| M/FR/R/24/W1 |            | Chapelton Farm              | Tulloch of Cummingston     | Tulloch of Cummingston      |         | 4             |                    |
| M/FR/R/TC/01 | 20/TC      | 96 HIGH STREET              | Advie Properties Ltd       |                             |         | 4             |                    |
|              |            |                             |                            | Total Towr                  | n Units | 1124          | Total Town Site 10 |