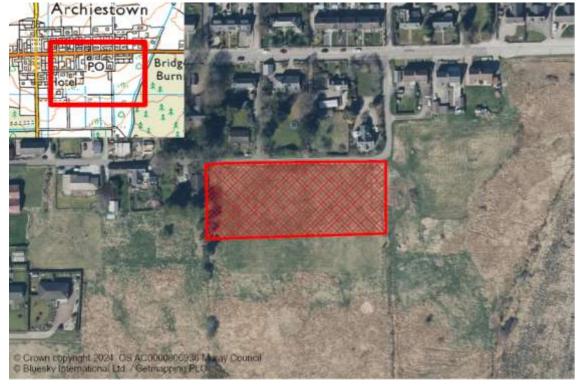

| Settlement | Site                   | Comment/Triggers                                                                   | Recommendation                                                                |
|------------|------------------------|------------------------------------------------------------------------------------|-------------------------------------------------------------------------------|
| Alves      | North                  | No effective land supply.                                                          | No requirement to release.                                                    |
| Buckie     | South West             | Effective land supply of 513 units, projected 5 year completions of 296 units.     | No requirement to release.                                                    |
| Burghead   | Clarkly Hill           | Effective land supply of 86 units, projected 5 year completions of 22 units.       | No requirement to release.                                                    |
| Elgin      | North East             | Effective land supply of 1,696 units, projected 5 year completions of 1,096 units. | No requirement to release.                                                    |
| Elgin      | South                  | Effective land supply of 1,696 units, projected 5 year completions of 1,096 units. | Amendment to Elgin South phasing approved in 2021. No requirement to release. |
| Fochabers  | Ordiquish<br>Road East | Effective land supply of 142 units, projected 5 year completions of 65 units.      | No requirement to release.                                                    |
| Forres     | Lochyhill              | Effective land supply of 1,124 units, projected 5 year completions of 319 units.   | No requirement to release.                                                    |
| Keith      | Nursery Field          | Effective land supply of 191 units, projected 5 year completions of 61 units.      | Site released in 2023.                                                        |
| Urquhart   | Meft Road              | Effective land supply of 18 units, projected 5 year completions of 18 units.       | No requirement to release.                                                    |