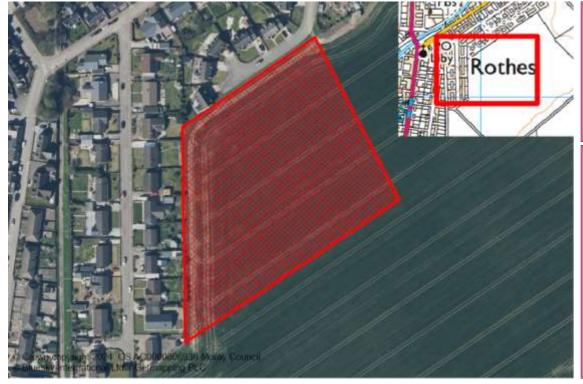

| Reference    | Local Plan | Location                          | Owner                      | Developer              | Undeveloped (Units) | )               |   |
|--------------|------------|-----------------------------------|----------------------------|------------------------|---------------------|-----------------|---|
| LOSSIEMOUTH  |            |                                   |                            |                        |                     |                 |   |
| M/LS/R/023   | 20/R3      | INCHBROOM                         | Tulloch of Cummingston     | Tulloch of Cummingston | 13                  |                 |   |
| M/LS/R/039   | Win        | WEST BASIN, LOSSIEMOUTH<br>MARINA |                            | Oakbank Homes          | 21                  |                 |   |
| M/LS/R/07/01 | 20/R1      | SUNBANK/KINNEDAR                  | Tulloch of Cummingston     | Tulloch of Cummingston | 199                 |                 |   |
|              |            |                                   |                            | Total Town             | Units 233           | Total Town Site | 3 |
| PORTGORDON   | ١          |                                   |                            |                        |                     |                 |   |
| M/PG/R/07/04 | 20/R1      | WEST OF REID TERRACE              | Colin Murray Developments  |                        | 30                  |                 |   |
|              |            |                                   |                            | Total Town             | Units 30            | Total Town Site | 1 |
| PORTKNOCKIE  |            |                                   |                            |                        |                     |                 |   |
| M/PK/R/004   | 20/R1      | SEABRAES                          | Seafield Estate            |                        | 60                  |                 |   |
|              |            |                                   |                            | Total Town             | Units 60            | Total Town Site | 1 |
| RAFFORD      |            |                                   |                            |                        |                     |                 |   |
| M/RF/R/07/01 | 20/R1      | BROCHLOCH                         | Finderne Development Trust |                        | 12                  |                 |   |
|              |            |                                   |                            | Total Town             | Units 12            | Total Town Site | 1 |
| REMAINDER O  | F MORAY    |                                   |                            |                        |                     |                 |   |
| M/RM/R/999B  |            | SITES BELOW 5 HOUSES              | PRIVATE                    | PRIVATE                | 600                 |                 |   |
|              |            |                                   |                            | Total Town             | Units 600           | Total Town Site | 1 |
| ROTHES       |            |                                   |                            |                        |                     |                 |   |
| M/RS/R/07/01 | 20/R1      | SPEY STREET                       | Mr & Mrs Scott             |                        | 30                  |                 |   |
|              |            |                                   |                            | Total Town             | Units 30            | Total Town Site | 1 |