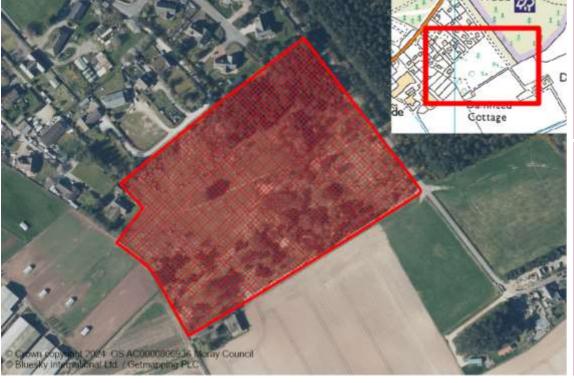

| Reference     | Local Plan | Location                | Owner                              | Developer                    | Undeveloped (U | nits)             |
|---------------|------------|-------------------------|------------------------------------|------------------------------|----------------|-------------------|
| HOPEMAN       |            |                         |                                    |                              |                |                   |
| M/HP/R/15/R1  | 20/R1      | MANSE ROAD              | Tulloch of Cummingston             | Tulloch of Cummingston       | 75             |                   |
|               |            |                         |                                    | Total Town U                 | Inits 75       | Total Town Site 1 |
| KEITH         |            |                         |                                    |                              |                |                   |
| M/KH/R/030    | 20/R3      | BALLOCH ROAD            | Mr and Mrs N. Howie                |                              | 6              |                   |
| M/KH/R/07/08  | 20/R4      | BANFF ROAD NORTH        | Moray Council                      | Springfield Properties Plc   | 58             |                   |
| M/KH/R/20/LG1 | 20/LONG1   | NURSERY FIELD LONG1     | Moray Council                      |                              | 70             |                   |
| M/KH/R/20/MU  | 20/MU      | BANFF ROAD SOUTH        |                                    |                              | 50             |                   |
| M/KH/R/TC/02  | Win        | 138-140 MID STREET      | Mr Barry Fettes                    |                              | 7              |                   |
|               |            |                         |                                    | Total Town U                 | Inits 191      | Total Town Site 5 |
| KINLOSS       |            |                         |                                    |                              |                |                   |
| M/KN/R/003    | 20/R1      | WEST OF SEAPARK HOUSE   | Seapark Estate Ltd                 |                              | 6              |                   |
| M/KN/R/009    | 20/R2      | FINDHORN ROAD WEST      | MPD Homes                          | MPD Homes                    | 1              |                   |
| M/KN/R/07/04  | 20/R3      | DAMHEAD                 | The Rhind 2008 Discretionary Trust |                              | 23             |                   |
|               |            |                         |                                    | Total Town U                 | Inits 30       | Total Town Site 3 |
| LHANBRYDE     |            |                         |                                    |                              |                |                   |
| M/LH/R/07/01  | 20/R1      | WEST OF ST ANDREWS ROAD | Springfield Properties Plc         | Springfield Properties Plc   | 77             |                   |
| M/LH/R/20/02  | 20/R2      | GARMOUTH ROAD           | Moray Council                      | Grampian Housing Association | 32             |                   |
|               |            |                         |                                    | Total Town U                 | Inits 109      | Total Town Site 2 |