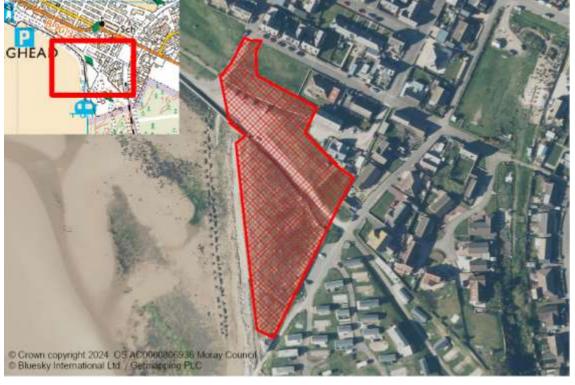

The Moray Council Housing Land Audit

Reference Local Plan Location Owner Developer Undeveloped (Units) Constraint Details

Total Constrained Housing Land Supply 7158 Total Sites 54

2024

| Reference    | Local Plan | Location                     | Owner                               | Developer                  | Unde       | eveloped (Units | )               |   |
|--------------|------------|------------------------------|-------------------------------------|----------------------------|------------|-----------------|-----------------|---|
| ABERLOUR     |            |                              |                                     |                            |            |                 |                 |   |
| M/AB/R/010   | 20/R1      | TOMBAIN FARM                 | Mr Simon Gibbs                      |                            |            | 9               |                 |   |
| M/AB/R/15/04 | 20/R2      | SPEYVIEW                     | Springfield Properties & Moray Coun | Springfield Properties Plc |            | 100             |                 |   |
|              |            |                              |                                     | Total <sup>·</sup>         | Town Units | 109             | Total Town Site | 2 |
| ARCHIESTOWN  |            |                              |                                     |                            |            |                 |                 |   |
| M/AR/R/07/01 | 20/R1      | EAST END                     | Mr Edward Aldridge                  |                            |            | 20              |                 |   |
|              |            |                              |                                     | Total <sup>*</sup>         | Town Units | 20              | Total Town Site | 1 |
| BUCKIE       |            |                              |                                     |                            |            |                 |                 |   |
| M/BC/R/035   | 15/R2      | PARKLANDS                    | MPD Homes                           | MPD Homes                  |            | 5               |                 |   |
| M/BC/R/20/01 | 20/R1      | BURNBANK                     | Morlich Homes                       | Morlich Homes              |            | 2               |                 |   |
| M/BC/R/20/07 | 20/R7      | LAND AT MUIRTON              | Mr Alan Durno                       | Morlich Homes              |            | 140             |                 |   |
| M/BC/R/20/08 | 20/R8      | LAND AT BARHILL ROAD         | Mr Michael Watt                     | Springfield Properties Plc |            | 250             |                 |   |
| M/BC/R/20/09 | 20/R9      | SITE AT ARDACH HEALTH CENTRE | Moray Council                       |                            |            | 5               |                 |   |
| M/BC/R/20/MU | 20/MU      | HIGH STREET (W)              |                                     |                            |            | 100             |                 |   |
| M/BC/R/20/W1 | 20/R10     | MILL OF BUCKIE               | Mr Fredrick Parkes                  |                            |            | 11              |                 |   |
|              |            |                              |                                     | Total <sup>*</sup>         | Town Units | 513             | Total Town Site | 7 |
| BURGHEAD     |            |                              |                                     |                            |            |                 |                 |   |
| M/BH/R/006   | 20/R1      | NORTH QUAY                   | Margery Bray                        |                            |            | 6               |                 |   |
| M/BH/R/04    | 20/R2      | CLARKLY HILL                 | Tulloch of Cummingston              | Tulloch of Cummingston     |            | 80              |                 |   |
|              |            |                              |                                     | Total <sup>-</sup>         | Town Units | 86              | Total Town Site | 2 |