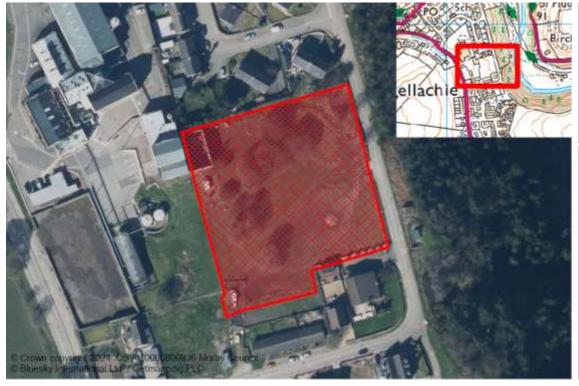

| Reference    | Local Plan | Location                  | Owner             | Developer | Unde             | veloped (Units) | Constraint         | Details       |
|--------------|------------|---------------------------|-------------------|-----------|------------------|-----------------|--------------------|---------------|
| CRAIGELLAC   | HIE        |                           |                   |           |                  |                 |                    |               |
| M/CR/R/001   | 20/R1      | EDWARD AVENUE             | Bacardi           |           |                  | 5               | Constrained        | Physical      |
| M/CR/R/004   | 20/R2      | FORMER BREWERY, SPEY ROAD | Bacardi           |           |                  | 5               | Constrained        | Physical      |
|              |            |                           |                   |           | Total Town Units | 10              | Total Town Sites 2 |               |
| DALLAS       |            |                           |                   |           |                  |                 |                    |               |
| M/DA/R/001   | 20/R1      | DALLAS SCHOOL WEST        | Dallas Estate     |           |                  | 6               | Constrained        | Physical      |
| M/DA/R/002   | 20/R3      | FORMER FILLING STATION    | Mr Ian Thomson    |           |                  | 4               | Constrained        | Marketability |
|              |            |                           |                   |           | Total Town Units | 10              | Total Town Sites 2 |               |
| DYKE         |            |                           |                   |           |                  |                 |                    |               |
| M/DY/R/15/02 | 20/R2      | SOUTH DARKLASS ROAD       | Mr Grant Davidson |           |                  | 5               | Constrained        | Physical      |
|              |            |                           |                   |           | Total Town Units | 5               | Total Town Sites 1 |               |