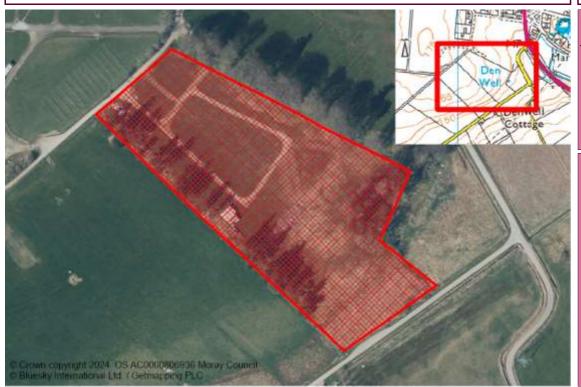

| Settlement | Site                   | Comment/Triggers                                                                   | Recommendation                                                                |
|------------|------------------------|------------------------------------------------------------------------------------|-------------------------------------------------------------------------------|
| Alves      | North                  | No effective land supply.                                                          | No requirement to release.                                                    |
| Buckie     | South West             | Effective land supply of 513 units, projected 5 year completions of 296 units.     | No requirement to release.                                                    |
| Burghead   | Clarkly Hill           | Effective land supply of 86 units, projected 5 year completions of 22 units.       | No requirement to release.                                                    |
| Elgin      | North East             | Effective land supply of 1,696 units, projected 5 year completions of 1,096 units. | No requirement to release.                                                    |
| Elgin      | South                  | Effective land supply of 1,696 units, projected 5 year completions of 1,096 units. | Amendment to Elgin South phasing approved in 2021. No requirement to release. |
| Fochabers  | Ordiquish<br>Road East | Effective land supply of 142 units, projected 5 year completions of 65 units.      | No requirement to release.                                                    |
| Forres     | Lochyhill              | Effective land supply of 1,124 units, projected 5 year completions of 319 units.   | No requirement to release.                                                    |
| Keith      | Nursery Field          | Effective land supply of 191 units, projected 5 year completions of 61 units.      | Site released in 2023.                                                        |
| Urquhart   | Meft Road              | Effective land supply of 18 units, projected 5 year completions of 18 units.       | No requirement to release.                                                    |