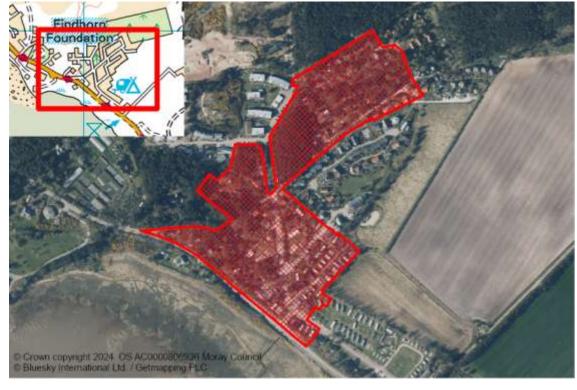

**Total Town Units** 

1696

Total Town Site 18

| Reference    | Local Plan | Location                    | Owner                      | Developer                   | Undev   | eloped (Units | )                  |
|--------------|------------|-----------------------------|----------------------------|-----------------------------|---------|---------------|--------------------|
| FINDHORN     |            |                             |                            |                             |         |               |                    |
| M/FH/R/009   | 20/R1      | HEATHNEUK                   | Mr Tim Clark               |                             |         | 2             |                    |
| M/FH/R/11    | Win        | NORTH WHINS                 |                            | Duneland Ltd                |         | 29            |                    |
| M/FH/R/20/RC | 20/RC      | RESIDENTIAL CARAVANS        |                            |                             |         | 1             |                    |
|              |            |                             |                            | Total Towr                  | n Units | 32            | Total Town Site 3  |
| FOCHABERS    |            |                             |                            |                             |         |               |                    |
| M/F0/R/07/01 | 20/R1      | ORDIQUISH ROAD              | Bob Milton Properties      | Bob Milton Properties       |         | 42            |                    |
| M/F0/R/07/02 | 20/R2      | ORDIQUISH ROAD WEST         | Bob Milton Properties      | Bob Milton Properties       |         | 50            |                    |
| M/F0/R/20/04 | 20/R4      | ORDIQUISH ROAD EAST         | Crown Estate Scotland      |                             |         | 50            |                    |
|              |            |                             |                            | Total Towr                  | n Units | 142           | Total Town Site 3  |
| FORRES       |            |                             |                            |                             |         |               |                    |
| M/FR/R/057   | 20/0PP4    | AUCTION MART, TYTLER STREET |                            | Cairn Housing Associaion    |         | 24            |                    |
| M/FR/R/060   | 20/0PP1    | CAROLINE STREET             | AES Solar                  |                             |         | 24            |                    |
| M/FR/R/07/01 | 20/R1      | KNOCKOMIE                   | Tulloch Homes              | Tulloch Homes               |         | 9             |                    |
| M/FR/R/07/03 | 20/R2      | FERRYLEA                    | Springfield Properties Plc | Springfield Properties Plc  |         | 154           |                    |
| M/FR/R/07/08 | 20/R4      | MANNACHIE                   | Tulloch of Cummingston     | Tulloch of Cummingston      |         | 9             |                    |
| M/FR/R/15/10 | 20/R6      | DALLAS DHU                  | Altyre Estate              |                             |         | 136           |                    |
| M/FR/R/23/01 | 20/R3      | LOCHYHILL (AREA A)          | White Family               | Robertson Residential Group |         | 260           |                    |
| M/FR/R/23/02 | 20/R3      | LOCHYHILL (AREA B)          | White Family               | Robertson Residential Group |         | 500           |                    |
| M/FR/R/24/W1 |            | Chapelton Farm              | Tulloch of Cummingston     | Tulloch of Cummingston      |         | 4             |                    |
| M/FR/R/TC/01 | 20/TC      | 96 HIGH STREET              | Advie Properties Ltd       |                             |         | 4             |                    |
|              |            |                             |                            | Total Towr                  | n Units | 1124          | Total Town Site 10 |