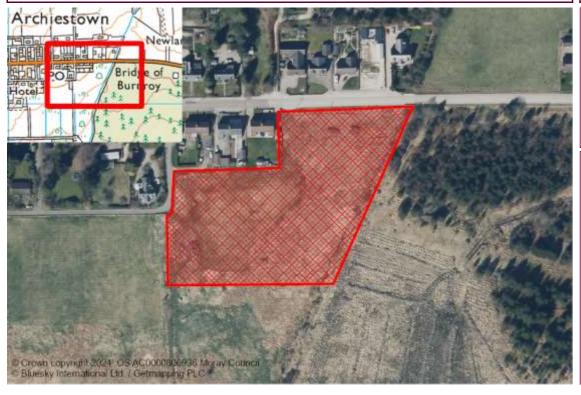

| Settlement | Site                   | Comment/Triggers                                                                   | Recommendation                                                                |
|------------|------------------------|------------------------------------------------------------------------------------|-------------------------------------------------------------------------------|
| Alves      | North                  | No effective land supply.                                                          | No requirement to release.                                                    |
| Buckie     | South West             | Effective land supply of 513 units, projected 5 year completions of 296 units.     | No requirement to release.                                                    |
| Burghead   | Clarkly Hill           | Effective land supply of 86 units, projected 5 year completions of 22 units.       | No requirement to release.                                                    |
| Elgin      | North East             | Effective land supply of 1,696 units, projected 5 year completions of 1,096 units. | No requirement to release.                                                    |
| Elgin      | South                  | Effective land supply of 1,696 units, projected 5 year completions of 1,096 units. | Amendment to Elgin South phasing approved in 2021. No requirement to release. |
| Fochabers  | Ordiquish<br>Road East | Effective land supply of 142 units, projected 5 year completions of 65 units.      | No requirement to release.                                                    |
| Forres     | Lochyhill              | Effective land supply of 1,124 units, projected 5 year completions of 319 units.   | No requirement to release.                                                    |
| Keith      | Nursery Field          | Effective land supply of 191 units, projected 5 year completions of 61 units.      | Site released in 2023.                                                        |
| Urquhart   | Meft Road              | Effective land supply of 18 units, projected 5 year completions of 18 units.       | No requirement to release.                                                    |