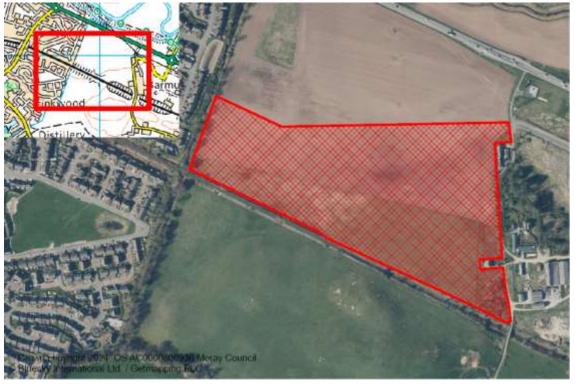

34+

190

LPR: 20/R16 SITE REF: M/EL/R/088 LOCATION: BARMUCKITY Supply Type: Constrained

## Planning:

Planning Consent: None Green/Brown: Green Adopted Local Plan: **✓** House Programme:

Constraint Type: Programming Land Use Type: Agricultural Land

Constraint Notes:

Established Land: 2017 Effective Land:

Windfall: No Dispute: Agreed

Springfield Properties Plc Owner: Mr Ian Robertson Developer:

| Capacity:       | Projecte | ed 10yr Completions |   | Total Units      | 190 |
|-----------------|----------|---------------------|---|------------------|-----|
| Units Not Built | 190      | Effective Land      | 0 | Constrained Land | 190 |

## Extra Information:

Easting: 324098 Northing: 861856

Ward: Primary School: Split Fochabers Lhanbryde

Secondary School: Split Area (Ha): 13.18



| Tenure:     |       | Unit Type: |       |  |
|-------------|-------|------------|-------|--|
| Tenure Type | Units | Unit Type  | Units |  |
| Market      | 142   | Unknown    | 180   |  |
| Affordable  | 48    |            |       |  |
|             |       |            |       |  |

## **Planning Applications:**

2023/24 2024/25 2025/26 2026/27 2027/28 2028/29 2029/30 2030/31 2031/32 2032/33 2033/34 2034+

14

LPR: Win SITE REF: M/EL/R/092 LOCATION: FORMER JAILHOUSE Supply Type: Effective

#### Planning:

Dispute:

Planning Consent: Detail Green/Brown: Brown Adopted Local Plan:

House Programme:

Constraint Type: Land Use Type: Commercial

Constraint Notes: Established Land:

© Grown copyright 202 © Bluesky International

Effective Land: 2018 2018 Windfall: Yes Agreed

Owner: Mr Wil