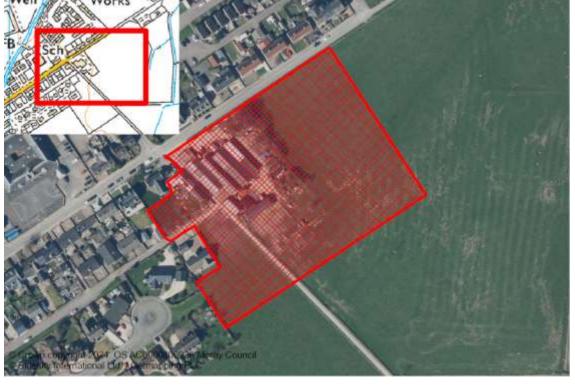

-------|---------|

10 10 20

| LPR:         | 20/R2       | SITE REF: | M/RS/R/15/02 |
|--------------|-------------|-----------|--------------|
| Supply Type: | Constrained | LOCATION: | GREEN STREET |

## Planning:

Planning Consent: None Green/Brown: Brown

Adopted Local Plan: 

House Programme:

Constraint Type: Ownership Land Use Type: Agricultural Building

Constraint Notes: Operational farm building

Established Land: 2015 Effective Land:

Dispute: Agreed Windfall: No

Owner: Mr Stewart Meldrum Developer:

Capacity:Projected 10yr Completions40Total Units40Units Not Built40Effective Land0Constrained Land40

### Extra Information:

Easting: 328284 Northing: 849451

Primary School: Rothes Primary School Ward: Speyside Glenlivet

Secondary School: Speyside High School Area (Ha): 1.74



| Units | Unit Type | Units      |               |
|-------|-----------|------------|---------------|
| 30    | Unknown   | 40         |               |
| 10    |           |            |               |
|       | 30        | 30 Unknown | 30 Unknown 40 |

### **Planning Applications:**

Application Units Type Decision Decision Date Aff Type Notes

| Pro | jected ( | Comp | letions: |
|-----|----------|------|----------|
|-----|----------|------|----------|

11

| LPR:         | 20/R1       | SITE REF: | M/RT/R/001     |
|--------------|-------------|-----------|----------------|
| Supply Type: | Constrained | LOCATION: | CASTLE TERRACE |

### Planning:

Planning Consent: Detail Green/Brown: Green
Adopted Local Plan: ✓ House Programme: □

Constraint Type: Marketability Land Use Type: Agri