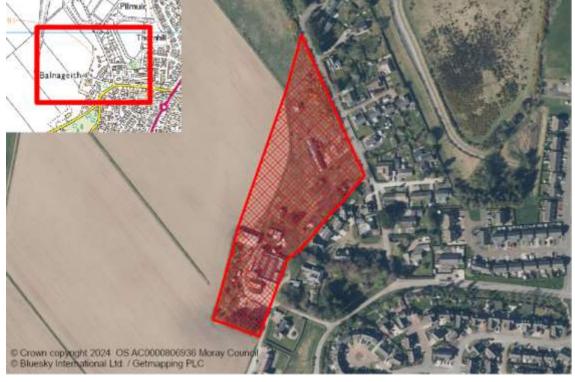

## CONSTRAINED HOUSING LAND SUPPLY

| Reference     | Local Plan | Location              | Owner                      | Developer                   | Undeve     | eloped (Units) | Constraint         | Details       |
|---------------|------------|-----------------------|----------------------------|-----------------------------|------------|----------------|--------------------|---------------|
| FORRES        |            |                       |                            |                             |            |                |                    |               |
| M/FR/R/060    | 20/0PP1    | CAROLINE STREET       | AES Solar                  |                             |            | 24             | Part Constrained   | Contamination |
| M/FR/R/07/08  | 20/R4      | MANNACHIE             | Tulloch of Cummingston     | Tulloch of Cummingston      |            | 31             | Part Constrained   | Physical      |
| M/FR/R/07/11  | 20/LONG1   | LOCHYHILL LONG1       | White Family               |                             |            | 400            | Constrained        | Programming   |
| M/FR/R/15/08  | 20/R5      | BALNAGEITH            | Tulloch of Cummingston     | Tulloch of Cummingston      |            | 12             | Constrained        | Marketability |
| M/FR/R/15/11  | 20/R7      | PILMUIR ROAD WEST     | G & AG Proctor             |                             |            | 40             | Constrained        | Physical      |
| M/FR/R/23/03  | 20/R3      | LOCHYHILL (AREA C)    |                            | Robertson Residential Group |            | 90             | Constrained        | Programming   |
|               |            |                       |                            | Total T                     | Town Units | 597            | Total Town Sites 6 |               |
| GARMOUTH/h    | (INGSTON   |                       |                            |                             |            |                |                    |               |
| M/GM/R/15/01  | 20/R1      | SOUTH OF INNES ROAD   |                            |                             |            | 10             | Constrained        | Physical      |
|               |            |                       |                            | Total T                     | Town Units | 10             | Total Town Sites 1 |               |
| KEITH         |            |                       |                            |                             |            |                |                    |               |
| M/KH/R/015    | 20/R2      | DUNNYDUFF ROAD        | Various                    |                             |            | 36             | Constrained        | Ownership     |
| M/KH/R/07/15  | 20/R8      | EDINDIACH ROAD (EAST) |                            |                             |            | 40             | Constrained        | Marketability |
| M/KH/R/15/036 | 20/0PP3    | NEWMILL SOUTH ROAD    | ACE Roofing (Keith)        |                             |            | 12             | Constrained        | Marketability |
| M/KH/R/20/08  | 20/R8      | DENWELL ROAD          |                            |                             |            | 5              | Constrained        | Physical      |
|               |            |                       |                            | Total T                     | Town Units | 93             | Total Town Sites 4 |               |
| MOSSTODLO     | CH         |                       |                            |                             |            |                |                    |               |
| M/MS/R/15/02  | 20/R2      | GARMOUTH ROAD         | Crown Estate Scotland      |                             |            | 60             | Constrained        | Marketability |
| M/MS/R/20/03  | 20/0PP1    | BALNACOUL             | Forestry and Land Scotland |                             |            | 10             | Constrained        | Ownership     |
| M/MS/R/20/MU  | 20/MUL1    | SOUTH OF A96          | Crown Estate Scotland      |                             |            | 350            | Constrained        | Programming   |
|               |            |                       |                            | Total T                     | Town Units | 420            | Total Town Sites 3 |               |