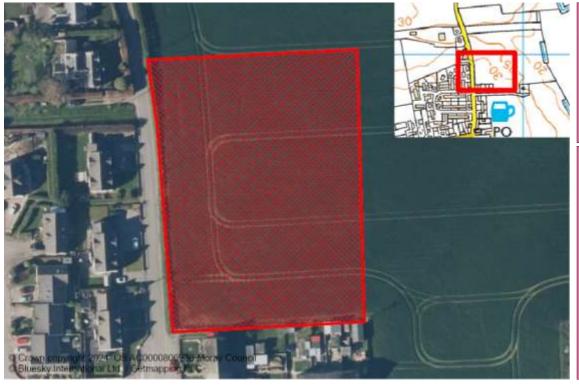

Type Units

Market 10 House 10

### **Planning Applications:**

Application Units Type Decision Decision Date Aff Type Notes 20/00120 10 Full Approved 17/02/2022

2023/24 2024/25 2025/26 2026/27 2027/28 2028/29 2029/30 2030/31 2031/32 2032/33 2033/34 2034+

1 4

LPR: 20/R2 SITE REF: M/UR/R/20/02
Supply Type: Effective LOCATION: STATION ROAD

## Planning:

Planning Consent: None Green/Brown: Green
Adopted Local Plan: ✓ House Programme: □

Constraint Type: Land Use Type: Agricultural Land

Constraint Notes:

Established Land: 2020 Effective Land: 2020 Dispute: Agreed Windfall: No

Owner: Mr Ian Dean Developer:



### Extra Information:

Easting: 328866 Northing: 862942

Primary School: Lhanbryde Primary School Ward: Fochabers Lhanbryde

Secondary School: Milne's High School Area (Ha): 0.65



|    | Tenure:     |       | Unit Type: |       |  |
|----|-------------|-------|------------|-------|--|
|    | Tenure Type | Units | Unit Type  | Units |  |
|    | Market      | 6     | Unknown    | 8     |  |
|    | Affordable  | 2     |            |       |  |
| l. |             |       |            |       |  |

### **Planning Applications:**

Application Units Type Decision Decision Date Aff Type Notes

# The Moray Council Housing Land Audit

# **URQUHART**

**Projected Completions:** 

2023/24 2024/25 2025/26 2026/27 2027/28 2028/29 2029/30 2030/31 2031/32 2032/33 2033/34 2034+

3 4 3

LPR: 20/LNG1 SITE REF: M/UR/R/20/L1 LOCATION: MEFT ROAD LONG1 Supply Type: Constrained

Planning:

Planning Consent: None Green/Brown: Green **✓** 

House Programme:

**Programming** Land Use Type: