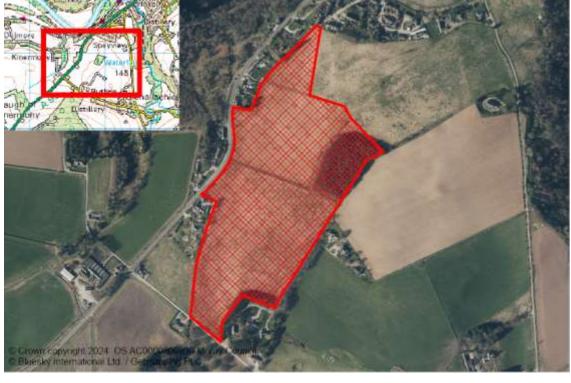

| Settlement | Site                   | Comment/Triggers                                                                   | Recommendation                                                                |
|------------|------------------------|------------------------------------------------------------------------------------|-------------------------------------------------------------------------------|
| Alves      | North                  | No effective land supply.                                                          | No requirement to release.                                                    |
| Buckie     | South West             | Effective land supply of 513 units, projected 5 year completions of 296 units.     | No requirement to release.                                                    |
| Burghead   | Clarkly Hill           | Effective land supply of 86 units, projected 5 year completions of 22 units.       | No requirement to release.                                                    |
| Elgin      | North East             | Effective land supply of 1,696 units, projected 5 year completions of 1,096 units. | No requirement to release.                                                    |
| Elgin      | South                  | Effective land supply of 1,696 units, projected 5 year completions of 1,096 units. | Amendment to Elgin South phasing approved in 2021. No requirement to release. |
| Fochabers  | Ordiquish<br>Road East | Effective land supply of 142 units, projected 5 year completions of 65 units.      | No requirement to release.                                                    |
| Forres     | Lochyhill              | Effective land supply of 1,124 units, projected 5 year completions of 319 units.   | No requirement to release.                                                    |
| Keith      | Nursery Field          | Effective land supply of 191 units, projected 5 year completions of 61 units.      | Site released in 2023.                                                        |
| Urquhart   | Meft Road              | Effective land supply of 18 units, projected 5 year completions of 18 units.       | No requirement to release.                                                    |