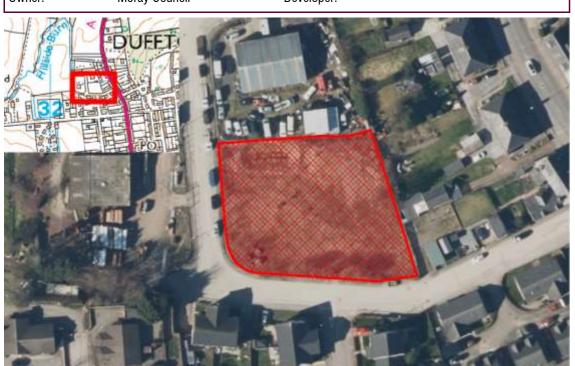

## CONSTRAINED HOUSING LAND SUPPLY

| Reference     | Local Plan | Location              | Owner                      | Developer                   | Undeve     | eloped (Units) | Constraint         | Details       |
|---------------|------------|-----------------------|----------------------------|-----------------------------|------------|----------------|--------------------|---------------|
| FORRES        |            |                       |                            |                             |            |                |                    |               |
| M/FR/R/060    | 20/0PP1    | CAROLINE STREET       | AES Solar                  |                             |            | 24             | Part Constrained   | Contamination |
| M/FR/R/07/08  | 20/R4      | MANNACHIE             | Tulloch of Cummingston     | Tulloch of Cummingston      |            | 31             | Part Constrained   | Physical      |
| M/FR/R/07/11  | 20/LONG1   | LOCHYHILL LONG1       | White Family               |                             |            | 400            | Constrained        | Programming   |
| M/FR/R/15/08  | 20/R5      | BALNAGEITH            | Tulloch of Cummingston     | Tulloch of Cummingston      |            | 12             | Constrained        | Marketability |
| M/FR/R/15/11  | 20/R7      | PILMUIR ROAD WEST     | G & AG Proctor             |                             |            | 40             | Constrained        | Physical      |
| M/FR/R/23/03  | 20/R3      | LOCHYHILL (AREA C)    |                            | Robertson Residential Group |            | 90             | Constrained        | Programming   |
|               |            |                       |                            | Total T                     | Town Units | 597            | Total Town Sites 6 |               |
| GARMOUTH/h    | (INGSTON   |                       |                            |                             |            |                |                    |               |
| M/GM/R/15/01  | 20/R1      | SOUTH OF INNES ROAD   |                            |                             |            | 10             | Constrained        | Physical      |
|               |            |                       |                            | Total T                     | Town Units | 10             | Total Town Sites 1 |               |
| KEITH         |            |                       |                            |                             |            |                |                    |               |
| M/KH/R/015    | 20/R2      | DUNNYDUFF ROAD        | Various                    |                             |            | 36             | Constrained        | Ownership     |
| M/KH/R/07/15  | 20/R8      | EDINDIACH ROAD (EAST) |                            |                             |            | 40             | Constrained        | Marketability |
| M/KH/R/15/036 | 20/0PP3    | NEWMILL SOUTH ROAD    | ACE Roofing (Keith)        |                             |            | 12             | Constrained        | Marketability |
| M/KH/R/20/08  | 20/R8      | DENWELL ROAD          |                            |                             |            | 5              | Constrained        | Physical      |
|               |            |                       |                            | Total T                     | Town Units | 93             | Total Town Sites 4 |               |
| MOSSTODLO     | CH         |                       |                            |                             |            |                |                    |               |
| M/MS/R/15/02  | 20/R2      | GARMOUTH ROAD         | Crown Estate Scotland      |                             |            | 60             | Constrained        | Marketability |
| M/MS/R/20/03  | 20/0PP1    | BALNACOUL             | Forestry and Land Scotland |                             |            | 10             | Constrained        | Ownership     |
| M/MS/R/20/MU  | 20/MUL1    | SOUTH OF A96          | Crown Estate Scotland      |                             |            | 350            | Constrained        | Programming   |
|               |            |                       |                            | Total T                     | Town Units | 420            | Total Town Sites 3 |               |