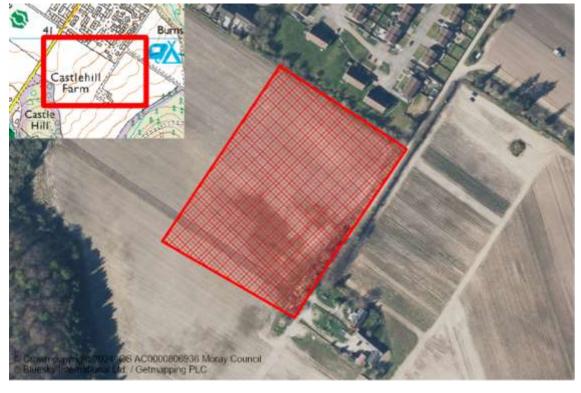

The Moray Council Housing Land Audit

Reference Local Plan Location Owner Developer Undeveloped (Units) Constraint Details

Total Constrained Housing Land Supply 7158 Total Sites 54

2024

| Reference    | Local Plan | Location                     | Owner                               | Developer                  | Unde       | eveloped (Units | )               |   |
|--------------|------------|------------------------------|-------------------------------------|----------------------------|------------|-----------------|-----------------|---|
| ABERLOUR     |            |                              |                                     |                            |            |                 |                 |   |
| M/AB/R/010   | 20/R1      | TOMBAIN FARM                 | Mr Simon Gibbs                      |                            |            | 9               |                 |   |
| M/AB/R/15/04 | 20/R2      | SPEYVIEW                     | Springfield Properties & Moray Coun | Springfield Properties Plc |            | 100             |                 |   |
|              |            |                              |                                     | Total <sup>·</sup>         | Town Units | 109             | Total Town Site | 2 |
| ARCHIESTOWN  |            |                              |                                     |                            |            |                 |                 |   |
| M/AR/R/07/01 | 20/R1      | EAST END                     | Mr Edward Aldridge                  |                            |            | 20              |                 |   |
|              |            |                              |                                     | Total <sup>*</sup>         | Town Units | 20              | Total Town Site | 1 |
| BUCKIE       |            |                              |                                     |                            |            |                 |                 |   |
| M/BC/R/035   | 15/R2      | PARKLANDS                    | MPD Homes                           | MPD Homes                  |            | 5               |                 |   |
| M/BC/R/20/01 | 20/R1      | BURNBANK                     | Morlich Homes                       | Morlich Homes              |            | 2               |                 |   |
| M/BC/R/20/07 | 20/R7      | LAND AT MUIRTON              | Mr Alan Durno                       | Morlich Homes              |            | 140             |                 |   |
| M/BC/R/20/08 | 20/R8      | LAND AT BARHILL ROAD         | Mr Michael Watt                     | Springfield Properties Plc |            | 250             |                 |   |
| M/BC/R/20/09 | 20/R9      | SITE AT ARDACH HEALTH CENTRE | Moray Council                       |                            |            | 5               |                 |   |
| M/BC/R/20/MU | 20/MU      | HIGH STREET (W)              |                                     |                            |            | 100             |                 |   |
| M/BC/R/20/W1 | 20/R10     | MILL OF BUCKIE               | Mr Fredrick Parkes                  |                            |            | 11              |                 |   |
|              |            |                              |                                     | Total <sup>*</sup>         | Town Units | 513             | Total Town Site | 7 |
| BURGHEAD     |            |                              |                                     |                            |            |                 |                 |   |
| M/BH/R/006   | 20/R1      | NORTH QUAY                   | Margery Bray                        |                            |            | 6               |                 |   |
| M/BH/R/04    | 20/R2      | CLARKLY HILL                 | Tulloch of Cummingston              | Tulloch of Cummingston     |            | 80              |                 |   |
|              |            |                              |                                     | Total <sup>-</sup>         | Town Units | 86              | Total Town Site | 2 |