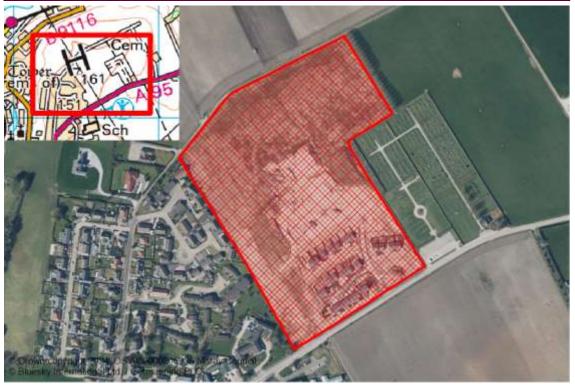

**Projected Completions:**2023/24 2024/25 2025/26 2026/27 2027/28 2028/29 2029/30 2030/31 2031/32 2032/33 2033/34 2034+

16

LPR: 20/R4
Supply Type: Effective

SITE REF: M/KH/R/07/08

LOCATION: BANFF ROAD NORTH

Planning:

26

33

Planning Consent: Detail Green/Brown: Green
Adopted Local Plan: ✓ House Programme: □

16

Land Use Type: Agricultural Land

Constraint Type: Constraint Notes:

Established Land: 2007 Effective Land: 2013

Dispute: Agreed Windfall: No

Owner: Moray Council Developer: Springfield Properties Plc

Capacity:Projected 10yr Completions58Total Units122Units Not Built58Effective Land58Constrained Land0

Extra Information:

Easting: 343562 Northing: 851304

Primary School: Keith Primary School Ward: Keith And Cullen

Secondary School: Keith Grammar School Area (Ha): 8.52



| Tenure:     |       | Unit Type: |       |  |  |
|-------------|-------|------------|-------|--|--|
| Tenure Type | Units | Unit Type  | Units |  |  |
| Affordable  | 122   | Flat       | 40    |  |  |
|             |       | House      | 82    |  |  |
|             |       |            |       |  |  |

| ı | Planning Applications: |       |      |          |                        |                |  |  |  |  |  |
|---|------------------------|-------|------|----------|------------------------|----------------|--|--|--|--|--|
|   | Application            | Units | Type | Decision | Decision Date Aff Type | Notes          |  |  |  |  |  |
| ı | 18/01497               | 122   | Full | Approved | 15/07/2019             |                |  |  |  |  |  |
| ı | 17/00009               | 90