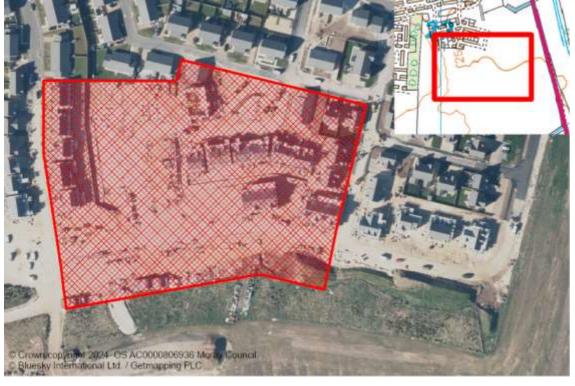

| Reference    | Local Plan | Location                                         | Owner                       | Developer                        | Undeveloped (Units) |
|--------------|------------|--------------------------------------------------|-----------------------------|----------------------------------|---------------------|
| ELGIN        |            |                                                  |                             |                                  |                     |
| M/EL/R/048   | 20/R1      | BILBOHALL NORTH                                  | Robertson Residential Group | Robertson Residential Group      | 40                  |
| M/EL/R/07/05 | 20/R3      | BILBOHALL SOUTH                                  | Grampian Housing A.         | Grampian Housing A.              | 102                 |
| M/EL/R/092   | Win        | FORMER JAILHOUSE                                 | Mr William McBey            |                                  | 14                  |
| M/EL/R/093   | 20/R7      | THE FIRS, BILBOHALL                              | Moray Council               | Moray Council                    | 8                   |
| M/EL/R/15/12 | 20/R6      | KNOCKMASTING WOOD                                | Scotia Homes                | Scotia Homes                     | 85                  |
| M/EL/R/15/13 | 20/R9      | HAMILTON DRIVE                                   | Morlich Homes               | Morlich Homes                    | 10                  |
| M/EL/R/15/14 | 20/R13     | LESMURDIE FIELDS                                 | Robertson Residential Group | Robertson Residential Group      | 70                  |
| M/EL/R/20/02 | 20/R2      | EDGAR ROAD                                       | Moray Council               |                                  | 84                  |
| M/EL/R/20/19 | 20/R19     | EASTER LINKWOOD AND LINKWOOD                     | Mr Ian Robertson            | Springfield Properties Plc       | 45                  |
| M/EL/R/20/20 | 20/R20     | GLASSGREEN, ELGIN SOUTH                          | Springfield Properties Plc  | Springfield Properties Plc       | 14                  |
| M/EL/R/21/L2 | 20/LONG2   | ELGIN SOUTH (GRASSGREEN,<br>BURNSIDE & CEMETERY) | Springfield Properties Plc  | Springfield Properties Plc       | 627                 |
| M/EL/R/22/01 | 20/CF4     | SOUTH GLASSGREEN                                 |                             | Springfield Properties Plc       | 16                  |
| M/EL/R/23/01 | 20/ENV2+3  | BAIN AVENUE                                      |                             | Springfield Properties Plc       | 24                  |
| M/EL/R/23/02 | 20/R11     | FINDRASSIE (E PARCEL)                            | Barratt Homes               | Barratt Homes/David Wilson Homes | 254                 |
| M/EL/R/23/03 | 20/R11     | FINDRASSIE (D PARCEL)                            | Pitgaveny Estate            | Robertson Residential Group      | 266                 |
| M/EL/R/23/W1 |            | OLDMILLS ROAD                                    | Tulloch of Cummingston      | Tulloch of Cummingston           | 12                  |
| M/EL/R/TC/01 | 20/TC      | 161-163 HIGH STREET<br>(POUNDLAND)               | Poundland Elgin Ltd         |                                  | 21                  |
| M/EL/R/TC/04 | 20/TC      | 42 BATCHEN STREET                                | Mr Richard Ham              |                                  | 4                   |

**Total Town Units** 

1696

Total Town Site 18

| Reference    | Local Plan | Location                    | Owner                      | Developer                   | Undev   | eloped (Units | )                  |
|--------------|------------|-----------------------------|----------------------------|-----------------------------|---------|---------------|--------------------|
| FINDHORN     |            |                             |                            |                             |         |               |                    |
| M/FH/R/009   | 20/R1      | HEATHNEUK                   | Mr Tim Clark               |                             |         | 2             |                    |
| M/FH/R/11    | Win        | NORTH WHINS                 |                            | Duneland Ltd                |         | 29            |                    |
| M/FH/R/20/RC | 20/RC      | RESIDENTIAL CARAVANS        |                            |                             |         | 1             |                    |
|              |            |                             |                            | Total Towr                  | n Units | 32            | Total Town Site 3  |
| FOCHABERS    |            |                             |                            |                             |         |               |                    |
| M/F0/R/07/01 | 20/R1      | ORDIQUISH ROAD              | Bob Milton Properties      | Bob Milton Properties       |         | 42            |                    |
| M/F0/R/07/02 | 20/R2      | ORDIQUISH ROAD WEST         | Bob Milton Properties      | Bob Milton Properties       |         | 50            |                    |
| M/F0/R/20/04 | 20/R4      | ORDIQUISH ROAD EAST         | Crown Estate Scotland      |                             |         | 50            |                    |
|              |            |                             |                            | Total Towr                  | n Units | 142           | Total Town Site 3  |
| FORRES       |            |                             |                            |                             |         |               |                    |
| M/FR/R/057   | 20/0PP4    | AUCTION MART, TYTLER STREET |                            | Cairn Housing Associaion    |         | 24            |                    |
| M/FR/R/060   | 20/0PP1    | CAROLINE STREET             | AES Solar                  |                             |         | 24            |                    |
| M/FR/R/07/01 | 20/R1      | KNOCKOMIE                   | Tulloch Homes              | Tulloch Homes               |         | 9             |                    |
| M/FR/R/07/03 | 20/R2      | FERRYLEA                    | Springfield Properties Plc | Springfield Properties Plc  |         | 154           |                    |
| M/FR/R/07/08 | 20/R4      | MANNACHIE                   | Tulloch of Cummingston     | Tulloch of Cummingston      |         | 9             |                    |
| M/FR/R/15/10 | 20/R6      | DALLAS DHU                  | Altyre Estate              |                             |         | 136           |                    |
| M/FR/R/23/01 | 20/R3      | LOCHYHILL (AREA A)          | White Family               | Robertson Residential Group |         | 260           |                    |
| M/FR/R/23/02 | 20/R3      | LOCHYHILL (AREA B)          | White Family               | Robertson Residential Group |         | 500           |                    |
| M/FR/R/24/W1 |            | Chapelton Farm              | Tulloch of Cummingston     | Tulloch of Cummingston      |         | 4             |                    |
| M/FR/R/TC/01 | 20/TC      | 96 HIGH STREET              | Advie Properties Ltd       |                             |         | 4             |                    |
|              |            |                             |                            | Total Towr                  | n Units | 1124          | Total Town Site 10 |