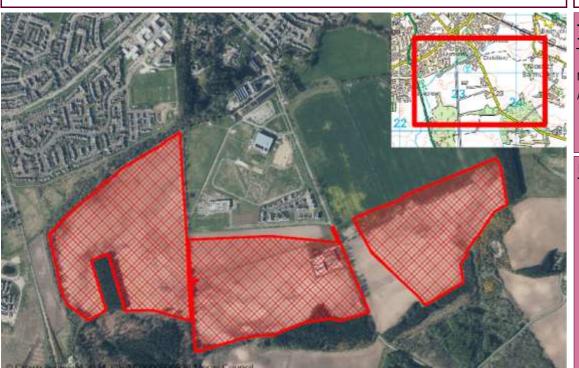

| Reference    | Local Plan | Location                                         | Owner                       | Developer                        | Undeveloped (Units) |
|--------------|------------|--------------------------------------------------|-----------------------------|----------------------------------|---------------------|
| ELGIN        |            |                                                  |                             |                                  |                     |
| M/EL/R/048   | 20/R1      | BILBOHALL NORTH                                  | Robertson Residential Group | Robertson Residential Group      | 40                  |
| M/EL/R/07/05 | 20/R3      | BILBOHALL SOUTH                                  | Grampian Housing A.         | Grampian Housing A.              | 102                 |
| M/EL/R/092   | Win        | FORMER JAILHOUSE                                 | Mr William McBey            |                                  | 14                  |
| M/EL/R/093   | 20/R7      | THE FIRS, BILBOHALL                              | Moray Council               | Moray Council                    | 8                   |
| M/EL/R/15/12 | 20/R6      | KNOCKMASTING WOOD                                | Scotia Homes                | Scotia Homes                     | 85                  |
| M/EL/R/15/13 | 20/R9      | HAMILTON DRIVE                                   | Morlich Homes               | Morlich Homes                    | 10                  |
| M/EL/R/15/14 | 20/R13     | LESMURDIE FIELDS                                 | Robertson Residential Group | Robertson Residential Group      | 70                  |
| M/EL/R/20/02 | 20/R2      | EDGAR ROAD                                       | Moray Council               |                                  | 84                  |
| M/EL/R/20/19 | 20/R19     | EASTER LINKWOOD AND LINKWOOD                     | Mr Ian Robertson            | Springfield Properties Plc       | 45                  |
| M/EL/R/20/20 | 20/R20     | GLASSGREEN, ELGIN SOUTH                          | Springfield Properties Plc  | Springfield Properties Plc       | 14                  |
| M/EL/R/21/L2 | 20/LONG2   | ELGIN SOUTH (GRASSGREEN,<br>BURNSIDE & CEMETERY) | Springfield Properties Plc  | Springfield Properties Plc       | 627                 |
| M/EL/R/22/01 | 20/CF4     | SOUTH GLASSGREEN                                 |                             | Springfield Properties Plc       | 16                  |
| M/EL/R/23/01 | 20/ENV2+3  | BAIN AVENUE                                      |                             | Springfield Properties Plc       | 24                  |
| M/EL/R/23/02 | 20/R11     | FINDRASSIE (E PARCEL)                            | Barratt Homes               | Barratt Homes/David Wilson Homes | 254                 |
| M/EL/R/23/03 | 20/R11     | FINDRASSIE (D PARCEL)                            | Pitgaveny Estate            | Robertson Residential Group      | 266                 |
| M/EL/R/23/W1 |            | OLDMILLS ROAD                                    | Tulloch of Cummingston      | Tulloch of Cummingston           | 12                  |
| M/EL/R/TC/01 | 20/TC      | 161-163 HIGH STREET<br>(POUNDLAND)               | Poundland Elgin Ltd         |                                  | 21                  |
| M/EL/R/TC/04 | 20/TC      | 42 BATCHEN STREET                                | Mr Richard Ham              |                                  | 4                   |

**Total Town Units** 

1696

Total Town Site 18

| Reference    | Local Plan | Location                    | Owner                      | Developer                   | Undev   | eloped (Units | )                  |
|--------------|------------|-----------------------------|----------------------------|-----------------------------|---------|---------------|--------------------|
| FINDHORN     |            |                             |                            |                             |         |               |                    |
| M/FH/R/009   | 20/R1      | HEATHNEUK                   | Mr Tim Clark               |                             |         | 2             |                    |
| M/FH/R/11    | Win        | NORTH WHINS                 |                            | Duneland Ltd                |         | 29            |                    |
| M/FH/R/20/RC | 20/RC      | RESIDENTIAL CARAVANS        |                            |                             |         | 1             |                    |
|              |            |                             |                            | Total Towr                  | n Units | 32            | Total Town Site 3  |
| FOCHABERS    |            |                             |                            |                             |         |               |                    |
| M/F0/R/07/01 | 20/R1      | ORDIQUISH ROAD              | Bob Milton Properties      | Bob Milton Properties       |         | 42            |                    |
| M/F0/R/07/02 | 20/R2      | ORDIQUISH ROAD WEST         | Bob Milton Properties      | Bob Milton Properties       |         | 50            |                    |
| M/F0/R/20/04 | 20/R4      | ORDIQUISH ROAD EAST         | Crown Estate Scotland      |                             |         | 50            |                    |
|              |            |                             |                            | Total Towr                  | n Units | 142           | Total Town Site 3  |
| FORRES       |            |                             |                            |                             |         |               |                    |
| M/FR/R/057   | 20/0PP4    | AUCTION MART, TYTLER STREET |                            | Cairn Housing Associaion    |         | 24            |                    |
| M/FR/R/060   | 20/0PP1    | CAROLINE STREET             | AES Solar                  |                             |         | 24            |                    |
| M/FR/R/07/01 | 20/R1      | KNOCKOMIE                   | Tulloch Homes              | Tulloch Homes               |         | 9             |                    |
| M/FR/R/07/03 | 20/R2      | FERRYLEA                    | Springfield Properties Plc | Springfield Properties Plc  |         | 154           |                    |
| M/FR/R/07/08 | 20/R4      | MANNACHIE                   | Tulloch of Cummingston     | Tulloch of Cummingston      |         | 9             |                    |
| M/FR/R/15/10 | 20/R6      | DALLAS DHU                  | Altyre Estate              |                             |         | 136           |                    |
| M/FR/R/23/01 | 20/R3      | LOCHYHILL (AREA A)          | White Family               | Robertson Residential Group |         | 260           |                    |
| M/FR/R/23/02 | 20/R3      | LOCHYHILL (AREA B)          | White Family               | Robertson Residential Group |         | 500           |                    |
| M/FR/R/24/W1 |            | Chapelton Farm              | Tulloch of Cummingston     | Tulloch of Cummingston      |         | 4             |                    |
| M/FR/R/TC/01 | 20/TC      | 96 HIGH STREET              | Advie Properties Ltd       |                             |         | 4             |                    |
|              |            |                             |                            | Total Towr                  | n Units | 1124          | Total Town Site 10 |