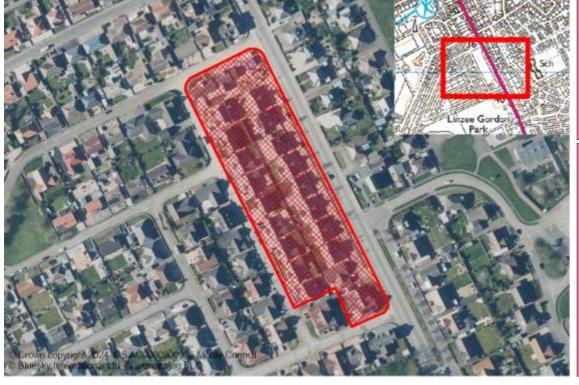

ctive Land: No Dispute: Agreed Windfall:

Morlich Homes Morlich Homes Owner: Developer:

| LPR:         | 20/R1     | SITE REF: | M/BC/R/20/01 |
|--------------|-----------|-----------|--------------|
| Supply Type: | Effective | LOCATION: | BURNBANK     |

**Total Units** 22 **Projected 10yr Completions** 2 Capacity: Constrained Land 0 **Units Not Built Effective Land** 2

## **Extra Information:**

342789 Northing: 865021 Easting: Primary School: Cluny Primary School Ward: **Buckie** Secondary School: Buckie High School Area (Ha): 1.2

| Tenure:     |       | Unit Type: |       |  |  |
|-------------|-------|------------|-------|--|--|
| Tenure Type | Units | Unit Type  | Units |  |  |
| Market      | 22    | House      | 22    |  |  |
|             |       |            |       |  |  |



#### **Planning Applications:** Decision Date Aff Type **Application** Units Type Decision Notes 22/00793 Full Approved 25/07/2022 Vary house type (Plot 22/00513 3 Full 23/06/2022 Plots 60, 61A and 61B Approved 22/00047 Full **Approved** 21/03/2022 Plots 58, 59, 62 and 63 21/02009 Full **Approved** 14/03/2022 Vary house type (Plot 55) 21/01103 6 Full 23/09/2021 Plots 55-57 and 64-66 **Approved** 20/01691 Full Approved 19/04/2021 Plots 52, 54, 67 and 68 20/01233 Full Approved 20/11/2020 Plot 53

**Projected Completions:** 2023/24 2024/25 2025/26 2026/27 2027/28 2028/29 2029/30 2030/31 2031/32 2032/33 2033/34 2034+ 20 20 20 20 20 20 20

LPR: 20/R7 SITE REF: M/BC/R/20/07 LOCATION: LAND AT MUIRTON Supply Type: Effective

Planning:

Planning Consent: Green/Brown: Detail Green Adopted Local Pl