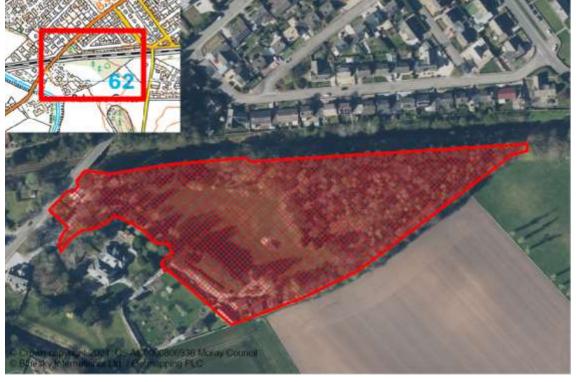

N**

**Projected Completions:** 

2023/24 2024/25 2025/26 2026/27 2027/28 2028/29 2029/30 2030/31 2031/32 2032/33 2033/34 2034+

10 10 LPR: 20/R21

Supply Type: Constrained

SITE REF: M/EL/R/082

LOCATION: PALMERS CROSS

Planning:

Planning Consent: Outline Green/Brown: Brown Adopted Local Plan: **✓** House Programme:

> Marketability Land Use Type: Residential

Constraint Type: Constraint Notes:

Established Land: Effective Land: 2013

Windfall: Dispute: No

**Edgar Road Properties Ltd** Owner: Developer:

**Total Units Projected 10yr Completions** 29 Capacity: 20 Units Not Built **Effective Land** Constrained Land 20 20 0

Extra Information:

Easting: 320396 Northing: 862046

West End Primary School Ward: Primary School: Elgin City South

Secondary School: Elgin Academy Area (Ha): 2.52



| Tenure: | Unit Type: |
|---------|------------|
|---------|------------|

Tenure Type Unit Type Units Units Market 15 Unknown 20

Affordable

## **Planning Applications:**

| Application | Units | Type    | Decision  | Decision Date Aff Type | Notes           |
|-------------|-------|---------|-----------|------------------------|-----------------|
| 14/02172    | 29    | Full    | Approved  | 22/12/2014             | Renewal         |
| 11/01882    | 29    | Full    | Approved  | 17/01/2012             | Extend 06/02897 |
| 06/02897    | 29    | Outline | Approved  | 18/03/2009             |                 |
| 17/01933    | 28    | Outline | Withdrawn |                        |                 |

2023/24 2024/25 2025/26 2026/27 2027/28 2028/29 2029/30 2030/31 2031/32 2032/33 2033/34