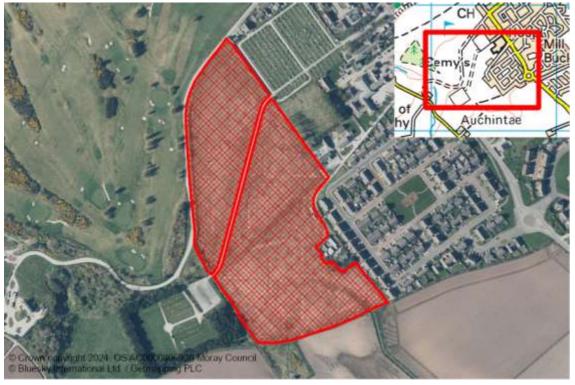

The Moray Council Housing Land Audit

Reference Local Plan Location Owner Developer Undeveloped (Units) Constraint Details

Total Constrained Housing Land Supply 7158 Total Sites 54

2024

| Reference    | Local Plan | Location                     | Owner                               | Developer                  | Unde       | eveloped (Units | )               |   |
|--------------|------------|------------------------------|-------------------------------------|----------------------------|------------|-----------------|-----------------|---|
| ABERLOUR     |            |                              |                                     |                            |            |                 |                 |   |
| M/AB/R/010   | 20/R1      | TOMBAIN FARM                 | Mr Simon Gibbs                      |                            |            | 9               |                 |   |
| M/AB/R/15/04 | 20/R2      | SPEYVIEW                     | Springfield Properties & Moray Coun | Springfield Properties Plc |            | 100             |                 |   |
|              |            |                              |                                     | Total <sup>·</sup>         | Town Units | 109             | Total Town Site | 2 |
| ARCHIESTOWN  |            |                              |                                     |                            |            |                 |                 |   |
| M/AR/R/07/01 | 20/R1      | EAST END                     | Mr Edward Aldridge                  |                            |            | 20              |                 |   |
|              |            |                              |                                     | Total <sup>*</sup>         | Town Units | 20              | Total Town Site | 1 |
| BUCKIE       |            |                              |                                     |                            |            |                 |                 |   |
| M/BC/R/035   | 15/R2      | PARKLANDS                    | MPD Homes                           | MPD Homes                  |            | 5               |                 |   |
| M/BC/R/20/01 | 20/R1      | BURNBANK                     | Morlich Homes                       | Morlich Homes              |            | 2               |                 |   |
| M/BC/R/20/07 | 20/R7      | LAND AT MUIRTON              | Mr Alan Durno                       | Morlich Homes              |            | 140             |                 |   |
| M/BC/R/20/08 | 20/R8      | LAND AT BARHILL ROAD         | Mr Michael Watt                     | Springfield Properties Plc |            | 250             |                 |   |
| M/BC/R/20/09 | 20/R9      | SITE AT ARDACH HEALTH CENTRE | Moray Council                       |                            |            | 5               |                 |   |
| M/BC/R/20/MU | 20/MU      | HIGH STREET (W)              |                                     |                            |            | 100             |                 |   |
| M/BC/R/20/W1 | 20/R10     | MILL OF BUCKIE               | Mr Fredrick Parkes                  |                            |            | 11              |                 |   |
|              |            |                              |                                     | Total <sup>*</sup>         | Town Units | 513             | Total Town Site | 7 |
| BURGHEAD     |            |                              |                                     |                            |            |                 |                 |   |
| M/BH/R/006   | 20/R1      | NORTH QUAY                   | Margery Bray                        |                            |            | 6               |                 |   |
| M/BH/R/04    | 20/R2      | CLARKLY HILL                 | Tulloch of Cummingston              | Tulloch of Cummingston     |            | 80              |                 |   |
|              |            |                              |                                     | Total <sup>-</sup>         | Town Units | 86              | Total Town Site | 2 |