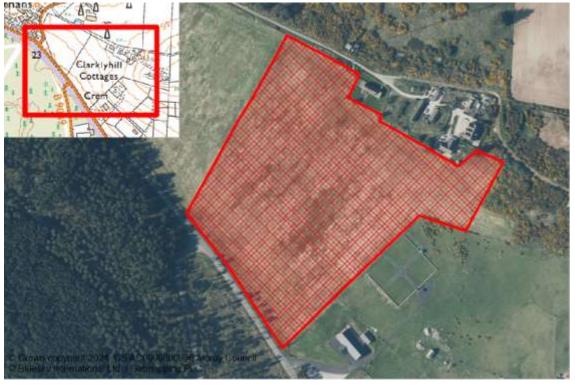

| Reference     | Local Plan | Location                     | Owner                               | Developer                  | Unde             | veloped (Units) | Constraint         | Details       |
|---------------|------------|------------------------------|-------------------------------------|----------------------------|------------------|-----------------|--------------------|---------------|
| ALVES         |            |                              |                                     |                            |                  |                 |                    |               |
| M/AL/R/15/LON | 20/LONG    | ALVES NORTH                  | The Moray Council                   |                            |                  | 250             | Constrained        | Programming   |
|               |            |                              |                                     |                            | Total Town Units | 250             | Total Town Sites 1 |               |
| ARCHIESTOW    | N          |                              |                                     |                            |                  |                 |                    |               |
| M/AR/R/15/02  | 20/R2      | SOUTH LANE                   | Mr Robert Gordon & Mr Alan Williams |                            |                  | 4               | Constrained        | Marketability |
| M/AR/R/15/03  | 20/R3      | WEST END                     | Mrs Anne Ogg                        |                            |                  | 6               | Constrained        | Marketability |
| M/AR/R/15/04  | 20/R4      | SOUTH OF VIEWMOUNT           | Mr Robert Gordon                    |                            |                  | 10              | Constrained        | Marketability |
|               |            |                              |                                     |                            | Total Town Units | 20              | Total Town Sites 3 |               |
| BUCKIE        |            |                              |                                     |                            |                  |                 |                    |               |
| M/BC/R/015    | 20/R3      | RATHBURN (N)                 | Reidhaven Estate                    |                            |                  | 60              | Constrained        | Physical      |
| M/BC/R/041    | 20/OPP7    | MILLBANK GARAGE              | MPD Homes                           | MPD Homes                  |                  | 20              | Constrained        | Marketability |
| M/BC/R/042    | 20/15      | 19 COMMERCIAL ROAD           | Denholm Fishselling Ltd             |                            |                  | 10              | Constrained        | Marketability |
| M/BC/R/07/07  | 20/R4      | RATHBURN (S)                 | Reidhaven Estate                    |                            |                  | 60              | Constrained        | Programming   |
| M/BC/R/07/10  | 20/R5      | HIGH STREET (E)              | J.M. Watt                           |                            |                  | 200             | Constrained        | Marketability |
| M/BC/R/20/LG1 | 20/LONG1   | LAND TO SOUTH WEST OF BUCKIE | Mr Michael Watt                     | Springfield Properties Plc |                  | 250             | Constrained        | Programming   |
|               |            |                              |                                     |                            | Total Town Units | 600             | Total Town Sites 6 |               |
| BURGHEAD      |            |                              |                                     |                            |                  |                 |                    |               |
| M/BH/R/012    | 20/OPP1    | WEST FORESHORE               | Moray Council/ToC/John Gordon       | Tulloch of Cummingston     |                  | 40              | Constrained        | Contamination |
| M/BH/R/20/LNG | 20/LONG1   | LONG1 CLARKLY HILL           | Tulloch of Cummingston              | Tulloch of Cummingston     |                  | 80              | Constrained        | Programming   |
|               |            |                              |                                     |                            | Total Town Units | 120             | Total Town Sites 2 |               |