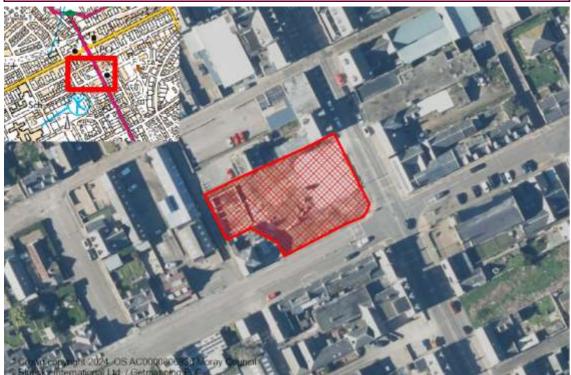

32 | 2032/33 | 2033/34 | 2034+ |
|         |                        |         |         |         | 5       | 5       | 5       | 5       |         |         |       |

LPR: 20/0PP7 SITE REF: M/BC/R/041
Supply Type: Constrained LOCATION: MILLBANK GARAGE

Planning:

Planning Consent: Detail Green/Brown: Brown
Adopted Local Plan: ✓ House Programme: □

Constraint Type: Marketability Land Use Type: Commercial

Constraint Notes:

Established Land: 2010 Effective Land:

Dispute: Agreed Windfall: Yes

Owner: MPD Homes Developer: MPD Homes

Capacity:Projected 10yr Completions20Total Units20Units Not Built20Effective Land0Constrained Land20

Extra Information:

Easting: 342573 Northing: 865455

Primary School: Cluny Primary School Ward: Buckie

Secondary School: Buckie High School Area (Ha): 0.18



| Tenure:     |       | Unit Type: |       |  |  |
|-------------|-------|------------|-------|--|--|
| Tenure Type | Units | Unit Type  | Units |  |  |
| Market      | 20    | Flat       | 20    |  |  |
|             |       |            |       |  |  |

## **Planning Applications:**

Application Units Type Decision Decision Date Aff Type Notes 08/01098 20 Full Approved 22/01/2009

Units

10

# The Moray Council Housing Land Audit

# BUCKIE

**Projected Completions:** 

2023/24 2024/25 2025/26 2026/27 2027/28 2028/29 2029/30 2030/31 2031/32 2032/33 2033/34 2034+

10

LPR: 20/15 SITE REF: M/BC/R/042

LOCATION: 19 COMMERCIAL ROAD Supply Type: Constrained

Planning:

Planning Consent: Detail Green/Brown: Brown Adopted Local Plan: **✓** House Programme:

Constraint Type: Marketability Land