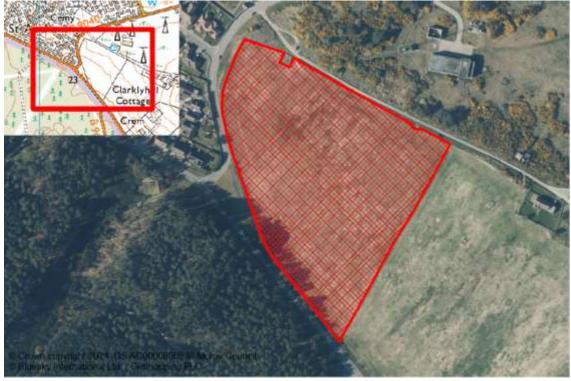

| Reference     | Local Plan | Location                     | Owner                               | Developer                  | Unde             | veloped (Units) | Constraint         | Details       |
|---------------|------------|------------------------------|-------------------------------------|----------------------------|------------------|-----------------|--------------------|---------------|
| ALVES         |            |                              |                                     |                            |                  |                 |                    |               |
| M/AL/R/15/LON | 20/LONG    | ALVES NORTH                  | The Moray Council                   |                            |                  | 250             | Constrained        | Programming   |
|               |            |                              |                                     |                            | Total Town Units | 250             | Total Town Sites 1 |               |
| ARCHIESTOW    | N          |                              |                                     |                            |                  |                 |                    |               |
| M/AR/R/15/02  | 20/R2      | SOUTH LANE                   | Mr Robert Gordon & Mr Alan Williams |                            |                  | 4               | Constrained        | Marketability |
| M/AR/R/15/03  | 20/R3      | WEST END                     | Mrs Anne Ogg                        |                            |                  | 6               | Constrained        | Marketability |
| M/AR/R/15/04  | 20/R4      | SOUTH OF VIEWMOUNT           | Mr Robert Gordon                    |                            |                  | 10              | Constrained        | Marketability |
|               |            |                              |                                     |                            | Total Town Units | 20              | Total Town Sites 3 |               |
| BUCKIE        |            |                              |                                     |                            |                  |                 |                    |               |
| M/BC/R/015    | 20/R3      | RATHBURN (N)                 | Reidhaven Estate                    |                            |                  | 60              | Constrained        | Physical      |
| M/BC/R/041    | 20/OPP7    | MILLBANK GARAGE              | MPD Homes                           | MPD Homes                  |                  | 20              | Constrained        | Marketability |
| M/BC/R/042    | 20/15      | 19 COMMERCIAL ROAD           | Denholm Fishselling Ltd             |                            |                  | 10              | Constrained        | Marketability |
| M/BC/R/07/07  | 20/R4      | RATHBURN (S)                 | Reidhaven Estate                    |                            |                  | 60              | Constrained        | Programming   |
| M/BC/R/07/10  | 20/R5      | HIGH STREET (E)              | J.M. Watt                           |                            |                  | 200             | Constrained        | Marketability |
| M/BC/R/20/LG1 | 20/LONG1   | LAND TO SOUTH WEST OF BUCKIE | Mr Michael Watt                     | Springfield Properties Plc |                  | 250             | Constrained        | Programming   |
|               |            |                              |                                     |                            | Total Town Units | 600             | Total Town Sites 6 |               |
| BURGHEAD      |            |                              |                                     |                            |                  |                 |                    |               |
| M/BH/R/012    | 20/OPP1    | WEST FORESHORE               | Moray Council/ToC/John Gordon       | Tulloch of Cummingston     |                  | 40              | Constrained        | Contamination |
| M/BH/R/20/LNG | 20/LONG1   | LONG1 CLARKLY HILL           | Tulloch of Cummingston              | Tulloch of Cummingston     |                  | 80              | Constrained        | Programming   |
|               |            |                              |                                     |                            | Total Town Units | 120             | Total Town Sites 2 |               |