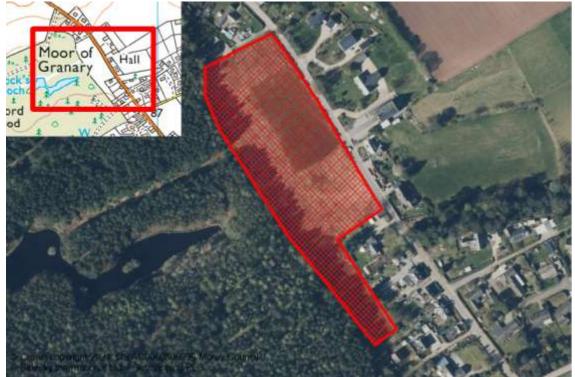

## CONSTRAINED HOUSING LAND SUPPLY

| Reference     | Local Plan | Location              | Owner                      | Developer                   | Undeve     | eloped (Units) | Constraint         | Details       |
|---------------|------------|-----------------------|----------------------------|-----------------------------|------------|----------------|--------------------|---------------|
| FORRES        |            |                       |                            |                             |            |                |                    |               |
| M/FR/R/060    | 20/0PP1    | CAROLINE STREET       | AES Solar                  |                             |            | 24             | Part Constrained   | Contamination |
| M/FR/R/07/08  | 20/R4      | MANNACHIE             | Tulloch of Cummingston     | Tulloch of Cummingston      |            | 31             | Part Constrained   | Physical      |
| M/FR/R/07/11  | 20/LONG1   | LOCHYHILL LONG1       | White Family               |                             |            | 400            | Constrained        | Programming   |
| M/FR/R/15/08  | 20/R5      | BALNAGEITH            | Tulloch of Cummingston     | Tulloch of Cummingston      |            | 12             | Constrained        | Marketability |
| M/FR/R/15/11  | 20/R7      | PILMUIR ROAD WEST     | G & AG Proctor             |                             |            | 40             | Constrained        | Physical      |
| M/FR/R/23/03  | 20/R3      | LOCHYHILL (AREA C)    |                            | Robertson Residential Group |            | 90             | Constrained        | Programming   |
|               |            |                       |                            | Total T                     | Town Units | 597            | Total Town Sites 6 |               |
| GARMOUTH/h    | (INGSTON   |                       |                            |                             |            |                |                    |               |
| M/GM/R/15/01  | 20/R1      | SOUTH OF INNES ROAD   |                            |                             |            | 10             | Constrained        | Physical      |
|               |            |                       |                            | Total T                     | Town Units | 10             | Total Town Sites 1 |               |
| KEITH         |            |                       |                            |                             |            |                |                    |               |
| M/KH/R/015    | 20/R2      | DUNNYDUFF ROAD        | Various                    |                             |            | 36             | Constrained        | Ownership     |
| M/KH/R/07/15  | 20/R8      | EDINDIACH ROAD (EAST) |                            |                             |            | 40             | Constrained        | Marketability |
| M/KH/R/15/036 | 20/0PP3    | NEWMILL SOUTH ROAD    | ACE Roofing (Keith)        |                             |            | 12             | Constrained        | Marketability |
| M/KH/R/20/08  | 20/R8      | DENWELL ROAD          |                            |                             |            | 5              | Constrained        | Physical      |
|               |            |                       |                            | Total T                     | Town Units | 93             | Total Town Sites 4 |               |
| MOSSTODLO     | CH         |                       |                            |                             |            |                |                    |               |
| M/MS/R/15/02  | 20/R2      | GARMOUTH ROAD         | Crown Estate Scotland      |                             |            | 60             | Constrained        | Marketability |
| M/MS/R/20/03  | 20/0PP1    | BALNACOUL             | Forestry and Land Scotland |                             |            | 10             | Constrained        | Ownership     |
| M/MS/R/20/MU  | 20/MUL1    | SOUTH OF A96          | Crown Estate Scotland      |                             |            | 350            | Constrained        | Programming   |
|               |            |                       |                            | Total T                     | Town Units | 420            | Total Town Sites 3 |               |