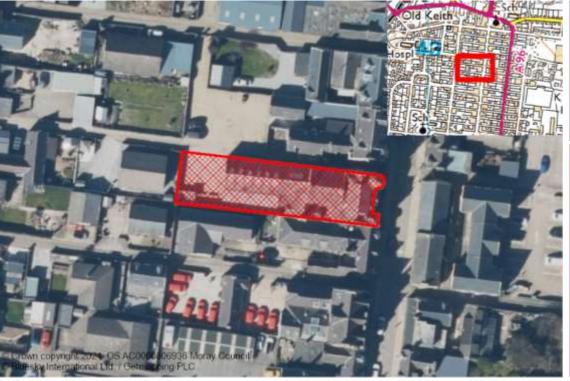

| Settlement | Site                   | Comment/Triggers                                                                   | Recommendation                                                                |
|------------|------------------------|------------------------------------------------------------------------------------|-------------------------------------------------------------------------------|
| Alves      | North                  | No effective land supply.                                                          | No requirement to release.                                                    |
| Buckie     | South West             | Effective land supply of 513 units, projected 5 year completions of 296 units.     | No requirement to release.                                                    |
| Burghead   | Clarkly Hill           | Effective land supply of 86 units, projected 5 year completions of 22 units.       | No requirement to release.                                                    |
| Elgin      | North East             | Effective land supply of 1,696 units, projected 5 year completions of 1,096 units. | No requirement to release.                                                    |
| Elgin      | South                  | Effective land supply of 1,696 units, projected 5 year completions of 1,096 units. | Amendment to Elgin South phasing approved in 2021. No requirement to release. |
| Fochabers  | Ordiquish<br>Road East | Effective land supply of 142 units, projected 5 year completions of 65 units.      | No requirement to release.                                                    |
| Forres     | Lochyhill              | Effective land supply of 1,124 units, projected 5 year completions of 319 units.   | No requirement to release.                                                    |
| Keith      | Nursery Field          | Effective land supply of 191 units, projected 5 year completions of 61 units.      | Site released in 2023.                                                        |
| Urquhart   | Meft Road              | Effective land supply of 18 units, projected 5 year completions of 18 units.       | No requirement to release.                                                    |