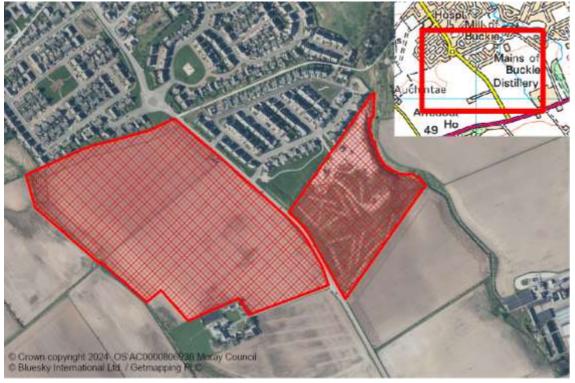

The Moray Council Housing Land Audit

Reference Local Plan Location Owner Developer Undeveloped (Units) Constraint Details

Total Constrained Housing Land Supply 7158 Total Sites 54

2024

| Reference    | Local Plan | Location                     | Owner                               | Developer                  | Unde       | eveloped (Units | )               |   |
|--------------|------------|------------------------------|-------------------------------------|----------------------------|------------|-----------------|-----------------|---|
| ABERLOUR     |            |                              |                                     |                            |            |                 |                 |   |
| M/AB/R/010   | 20/R1      | TOMBAIN FARM                 | Mr Simon Gibbs                      |                            |            | 9               |                 |   |
| M/AB/R/15/04 | 20/R2      | SPEYVIEW                     | Springfield Properties & Moray Coun | Springfield Properties Plc |            | 100             |                 |   |
|              |            |                              |                                     | Total <sup>·</sup>         | Town Units | 109             | Total Town Site | 2 |
| ARCHIESTOWN  |            |                              |                                     |                            |            |                 |                 |   |
| M/AR/R/07/01 | 20/R1      | EAST END                     | Mr Edward Aldridge                  |                            |            | 20              |                 |   |
|              |            |                              |                                     | Total <sup>*</sup>         | Town Units | 20              | Total Town Site | 1 |
| BUCKIE       |            |                              |                                     |                            |            |                 |                 |   |
| M/BC/R/035   | 15/R2      | PARKLANDS                    | MPD Homes                           | MPD Homes                  |            | 5               |                 |   |
| M/BC/R/20/01 | 20/R1      | BURNBANK                     | Morlich Homes                       | Morlich Homes              |            | 2               |                 |   |
| M/BC/R/20/07 | 20/R7      | LAND AT MUIRTON              | Mr Alan Durno                       | Morlich Homes              |            | 140             |                 |   |
| M/BC/R/20/08 | 20/R8      | LAND AT BARHILL ROAD         | Mr Michael Watt                     | Springfield Properties Plc |            | 250             |                 |   |
| M/BC/R/20/09 | 20/R9      | SITE AT ARDACH HEALTH CENTRE | Moray Council                       |                            |            | 5               |                 |   |
| M/BC/R/20/MU | 20/MU      | HIGH STREET (W)              |                                     |                            |            | 100             |                 |   |
| M/BC/R/20/W1 | 20/R10     | MILL OF BUCKIE               | Mr Fredrick Parkes                  |                            |            | 11              |                 |   |
|              |            |                              |                                     | Total <sup>*</sup>         | Town Units | 513             | Total Town Site | 7 |
| BURGHEAD     |            |                              |                                     |                            |            |                 |                 |   |
| M/BH/R/006   | 20/R1      | NORTH QUAY                   | Margery Bray                        |                            |            | 6               |                 |   |
| M/BH/R/04    | 20/R2      | CLARKLY HILL                 | Tulloch of Cummingston              | Tulloch of Cummingston     |            | 80              |                 |   |
|              |            |                              |                                     | Total <sup>-</sup>         | Town Units | 86              | Total Town Site | 2 |