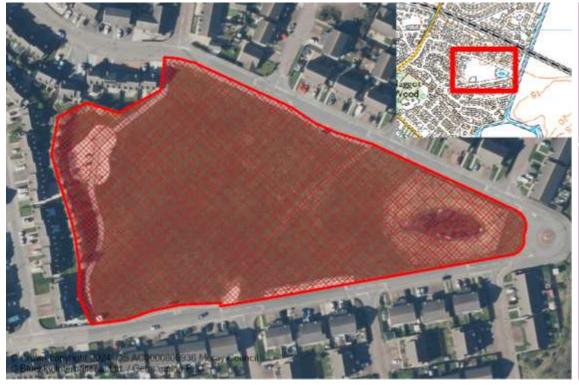

| Reference    | Local Plan | Location                                         | Owner                       | Developer                        | Undeveloped (Units) |
|--------------|------------|--------------------------------------------------|-----------------------------|----------------------------------|---------------------|
| ELGIN        |            |                                                  |                             |                                  |                     |
| M/EL/R/048   | 20/R1      | BILBOHALL NORTH                                  | Robertson Residential Group | Robertson Residential Group      | 40                  |
| M/EL/R/07/05 | 20/R3      | BILBOHALL SOUTH                                  | Grampian Housing A.         | Grampian Housing A.              | 102                 |
| M/EL/R/092   | Win        | FORMER JAILHOUSE                                 | Mr William McBey            |                                  | 14                  |
| M/EL/R/093   | 20/R7      | THE FIRS, BILBOHALL                              | Moray Council               | Moray Council                    | 8                   |
| M/EL/R/15/12 | 20/R6      | KNOCKMASTING WOOD                                | Scotia Homes                | Scotia Homes                     | 85                  |
| M/EL/R/15/13 | 20/R9      | HAMILTON DRIVE                                   | Morlich Homes               | Morlich Homes                    | 10                  |
| M/EL/R/15/14 | 20/R13     | LESMURDIE FIELDS                                 | Robertson Residential Group | Robertson Residential Group      | 70                  |
| M/EL/R/20/02 | 20/R2      | EDGAR ROAD                                       | Moray Council               |                                  | 84                  |
| M/EL/R/20/19 | 20/R19     | EASTER LINKWOOD AND LINKWOOD                     | Mr Ian Robertson            | Springfield Properties Plc       | 45                  |
| M/EL/R/20/20 | 20/R20     | GLASSGREEN, ELGIN SOUTH                          | Springfield Properties Plc  | Springfield Properties Plc       | 14                  |
| M/EL/R/21/L2 | 20/LONG2   | ELGIN SOUTH (GRASSGREEN,<br>BURNSIDE & CEMETERY) | Springfield Properties Plc  | Springfield Properties Plc       | 627                 |
| M/EL/R/22/01 | 20/CF4     | SOUTH GLASSGREEN                                 |                             | Springfield Properties Plc       | 16                  |
| M/EL/R/23/01 | 20/ENV2+3  | BAIN AVENUE                                      |                             | Springfield Properties Plc       | 24                  |
| M/EL/R/23/02 | 20/R11     | FINDRASSIE (E PARCEL)                            | Barratt Homes               | Barratt Homes/David Wilson Homes | 254                 |
| M/EL/R/23/03 | 20/R11     | FINDRASSIE (D PARCEL)                            | Pitgaveny Estate            | Robertson Residential Group      | 266                 |
| M/EL/R/23/W1 |            | OLDMILLS ROAD                                    | Tulloch of Cummingston      | Tulloch of Cummingston           | 12                  |
| M/EL/R/TC/01 | 20/TC      | 161-163 HIGH STREET<br>(POUNDLAND)               | Poundland Elgin Ltd         |                                  | 21                  |
| M/EL/R/TC/04 | 20/TC      | 42 BATCHEN STREET                                | Mr Richard Ham              |                                  | 4                   |

**Total Town Units** 

1696

Total Town Site 18

| Reference    | Local Plan | Location                    | Owner                      | Developer                   | Undev   | eloped (Units | )                  |
|--------------|------------|-----------------------------|----------------------------|-----------------------------|---------|---------------|--------------------|
| FINDHORN     |            |                             |                            |                             |         |               |                    |
| M/FH/R/009   | 20/R1      | HEATHNEUK                   | Mr Tim Clark               |                             |         | 2             |                    |
| M/FH/R/11    | Win        | NORTH WHINS                 |                            | Duneland Ltd                |         | 29            |                    |
| M/FH/R/20/RC | 20/RC      | RESIDENTIAL CARAVANS        |                            |                             |         | 1             |                    |
|              |            |                             |                            | Total Towr                  | n Units | 32            | Total Town Site 3  |
| FOCHABERS    |            |                             |                            |                             |         |               |                    |
| M/F0/R/07/01 | 20/R1      | ORDIQUISH ROAD              | Bob Milton Properties      | Bob Milton Properties       |         | 42            |                    |
| M/F0/R/07/02 | 20/R2      | ORDIQUISH ROAD WEST         | Bob Milton Properties      | Bob Milton Properties       |         | 50            |                    |
| M/F0/R/20/04 | 20/R4      | ORDIQUISH ROAD EAST         | Crown Estate Scotland      |                             |         | 50            |                    |
|              |            |                             |                            | Total Towr                  | n Units | 142           | Total Town Site 3  |
| FORRES       |            |                             |                            |                             |         |               |                    |
| M/FR/R/057   | 20/0PP4    | AUCTION MART, TYTLER STREET |                            | Cairn Housing Associaion    |         | 24            |                    |
| M/FR/R/060   | 20/0PP1    | CAROLINE STREET             | AES Solar                  |                             |         | 24            |                    |
| M/FR/R/07/01 | 20/R1      | KNOCKOMIE                   | Tulloch Homes              | Tulloch Homes               |         | 9             |                    |
| M/FR/R/07/03 | 20/R2      | FERRYLEA                    | Springfield Properties Plc | Springfield Properties Plc  |         | 154           |                    |
| M/FR/R/07/08 | 20/R4      | MANNACHIE                   | Tulloch of Cummingston     | Tulloch of Cummingston      |         | 9             |                    |
| M/FR/R/15/10 | 20/R6      | DALLAS DHU                  | Altyre Estate              |                             |         | 136           |                    |
| M/FR/R/23/01 | 20/R3      | LOCHYHILL (AREA A)          | White Family               | Robertson Residential Group |         | 260           |                    |
| M/FR/R/23/02 | 20/R3      | LOCHYHILL (AREA B)          | White Family               | Robertson Residential Group |         | 500           |                    |
| M/FR/R/24/W1 |            | Chapelton Farm              | Tulloch of Cummingston     | Tulloch of Cummingston      |         | 4             |                    |
| M/FR/R/TC/01 | 20/TC      | 96 HIGH STREET              | Advie Properties Ltd       |                             |         | 4             |                    |
|              |            |                             |                            | Total Towr                  | n Units | 1124          | Total Town Site 10 |