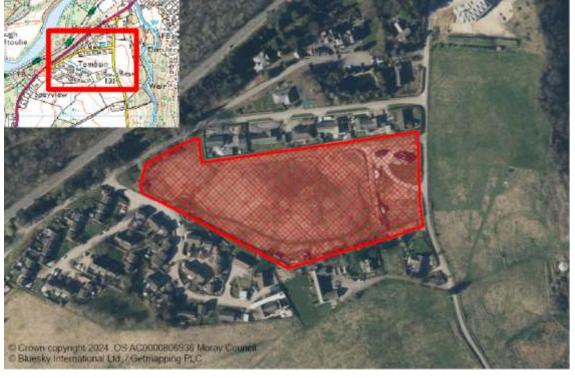

2023/24 2024/25 2025/26 2026/27 2027/28 2028/29 2029/30 2030/31 2031/32 2032/33 2033/34 2034+

0 3

LPR: 20/R1 SITE REF: M/AB/R/010 LOCATION: TOMBAIN FARM Supply Type: Effective

#### **Extra Information:**

Easting: Northing: 842322 326135

Primary School: **Aberlour Primary School** Speyside Glenlivet Ward:

Secondary School: Speyside High School Area (Ha): 2.18