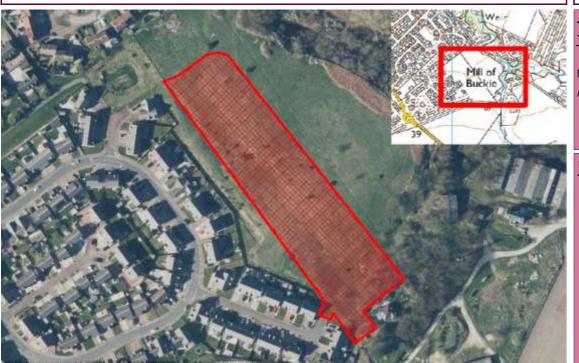

The Moray Council Housing Land Audit

Reference Local Plan Location Owner Developer Undeveloped (Units) Constraint Details

Total Constrained Housing Land Supply 7158 Total Sites 54

2024

| Reference    | Local Plan | Location                     | Owner                               | Developer                  | Unde       | eveloped (Units | )               |   |
|--------------|------------|------------------------------|-------------------------------------|----------------------------|------------|-----------------|-----------------|---|
| ABERLOUR     |            |                              |                                     |                            |            |                 |                 |   |
| M/AB/R/010   | 20/R1      | TOMBAIN FARM                 | Mr Simon Gibbs                      |                            |            | 9               |                 |   |
| M/AB/R/15/04 | 20/R2      | SPEYVIEW                     | Springfield Properties & Moray Coun | Springfield Properties Plc |            | 100             |                 |   |
|              |            |                              |                                     | Total <sup>·</sup>         | Town Units | 109             | Total Town Site | 2 |
| ARCHIESTOWN  |            |                              |                                     |                            |            |                 |                 |   |
| M/AR/R/07/01 | 20/R1      | EAST END                     | Mr Edward Aldridge                  |                            |            | 20              |                 |   |
|              |            |                              |                                     | Total <sup>*</sup>         | Town Units | 20              | Total Town Site | 1 |
| BUCKIE       |            |                              |                                     |                            |            |                 |                 |   |
| M/BC/R/035   | 15/R2      | PARKLANDS                    | MPD Homes                           | MPD Homes                  |            | 5               |                 |   |
| M/BC/R/20/01 | 20/R1      | BURNBANK                     | Morlich Homes                       | Morlich Homes              |            | 2               |                 |   |
| M/BC/R/20/07 | 20/R7      | LAND AT MUIRTON              | Mr Alan Durno                       | Morlich Homes              |            | 140             |                 |   |
| M/BC/R/20/08 | 20/R8      | LAND AT BARHILL ROAD         | Mr Michael Watt                     | Springfield Properties Plc |            | 250             |                 |   |
| M/BC/R/20/09 | 20/R9      | SITE AT ARDACH HEALTH CENTRE | Moray Council                       |                            |            | 5               |                 |   |
| M/BC/R/20/MU | 20/MU      | HIGH STREET (W)              |                                     |                            |            | 100             |                 |   |
| M/BC/R/20/W1 | 20/R10     | MILL OF BUCKIE               | Mr Fredrick Parkes                  |                            |            | 11              |                 |   |
|              |            |                              |                                     | Total <sup>*</sup>         | Town Units | 513             | Total Town Site | 7 |
| BURGHEAD     |            |                              |                                     |                            |            |                 |                 |   |
| M/BH/R/006   | 20/R1      | NORTH QUAY                   | Margery Bray                        |                            |            | 6               |                 |   |
| M/BH/R/04    | 20/R2      | CLARKLY HILL                 | Tulloch of Cummingston              | Tulloch of Cummingston     |            | 80              |                 |   |
|              |            |                              |                                     | Total <sup>-</sup>         | Town Units | 86              | Total Town Site | 2 |