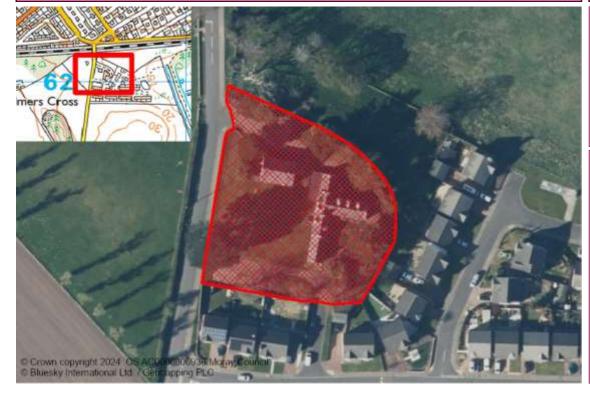

## CONSTRAINED HOUSING LAND SUPPLY

| Reference     | Local Plan | Location                           | Owner                     | Developer                  | Unde             | veloped (Units) | Constraint          | Details       |
|---------------|------------|------------------------------------|---------------------------|----------------------------|------------------|-----------------|---------------------|---------------|
| ELGIN         |            |                                    |                           |                            |                  |                 |                     |               |
| M/EL/R/07/06  | 20/R4      | SOUTH WEST OF ELGIN HIGH<br>SCHOOL | Mr Dean Andersson         |                            |                  | 107             | Constrained         | Physical      |
| M/EL/R/081    | Win        | NEWFIELD HOUSE, LOSSIEMOUTH ROAD   | Mr Ian Aitkenhead         |                            |                  | 12              | Constrained         | Physical      |
| M/EL/R/082    | 20/R21     | PALMERS CROSS                      | Edgar Road Properties Ltd |                            |                  | 20              | Constrained         | Marketability |
| M/EL/R/088    | 20/R16     | BARMUCKITY                         | Mr Ian Robertson          | Springfield Properties Plc |                  | 190             | Constrained         | Programming   |
| M/EL/R/094    | 20/R14     | SPYNIE HOSPITAL                    | NHS Grampian              |                            |                  | 50              | Constrained         | Programming   |
| M/EL/R/15/LNE | 20/LONG1   | LONG1 A/B NORTH EAST               | Pitgaveny Estate          |                            |                  | 1800            | Constrained         | Programming   |
| M/EL/R/20/05  | 20/R5      | BILBOHALL WEST                     | Mr Dean Anderson          |                            |                  | 50              | Constrained         | Programming   |
| M/EL/R/20/12  | 20/R12     | FINDRASSIE (R12 PARCEL)            | Pitgaveny Estate          |                            |                  | 150             | Constrained         | Programming   |
| M/EL/R/20/19  | 20/R19     | EASTER LINKWOOD AND LINKWOOD       | Mr Ian Robertson          | Springfield Properties Plc |                  | 564             | Part Constrained    | Ownership     |
| M/EL/R/20/L2  | 20/LNG2    | ELGIN SOUTH LONG2                  |                           | Springfield Properties Plc |                  | 1000            | Constrained         | Programming   |
| M/EL/R/23/04  | 20/R11     | FINDRASSIE (W PARCEL)              | Pitgaveny Estate          |                            |                  | 260             | Constrained         | Programming   |
| M/EL/R/23/05  | 20/R11     | FINDRASSIE (N PARCEL)              | Pitgaveny Estate          |                            |                  | 519             | Constrained         | Programming   |
|               |            |                                    |                           |                            | Total Town Units | 4722            | Total Town Sites 12 |               |
| FINDOCHTY     |            |                                    |                           |                            |                  |                 |                     |               |
| M/FN/R/009    | 20/R1      | MORVEN CRESCENT                    | Seafield Estate           |                            |                  | 60              | Constrained         | Marketability |
| M/FN/R/07/02  | 20/R2      | WEST OF PRIMARY SCHOOL             | Seafield Estate           |                            |                  | 20              | Constrained         | Marketability |
|               |            |                                    |                           |                            | Total Town Units | 80              | Total Town Sites 2  |               |
| FOCHABERS     |            |                                    |                           |                            |                  |                 |                     |               |
| M/F0/R/15/LG  | 20/LONG    | ORDIQUISH ROAD EAST LONG           | Crown Estate Scotland     |                            |                  | 35              | Constrained         | Programming   |
|               |            |                                    |                           |                            | Total Town Units | 35              | Total Town Sites 1  |               |