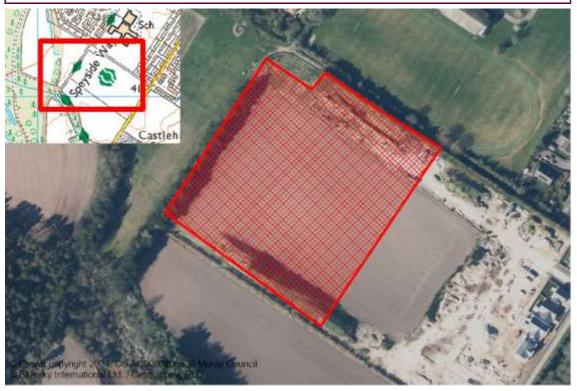

The Moray Council Housing Land Audit

Reference Local Plan Location Owner Developer Undeveloped (Units) Constraint Details

Total Constrained Housing Land Supply 7158 Total Sites 54

2024

| Reference    | Local Plan | Location                     | Owner                               | Developer                  | Unde       | eveloped (Units | )               |   |
|--------------|------------|------------------------------|-------------------------------------|----------------------------|------------|-----------------|-----------------|---|
| ABERLOUR     |            |                              |                                     |                            |            |                 |                 |   |
| M/AB/R/010   | 20/R1      | TOMBAIN FARM                 | Mr Simon Gibbs                      |                            |            | 9               |                 |   |
| M/AB/R/15/04 | 20/R2      | SPEYVIEW                     | Springfield Properties & Moray Coun | Springfield Properties Plc |            | 100             |                 |   |
|              |            |                              |                                     | Total <sup>·</sup>         | Town Units | 109             | Total Town Site | 2 |
| ARCHIESTOWN  |            |                              |                                     |                            |            |                 |                 |   |
| M/AR/R/07/01 | 20/R1      | EAST END                     | Mr Edward Aldridge                  |                            |            | 20              |                 |   |
|              |            |                              |                                     | Total <sup>*</sup>         | Town Units | 20              | Total Town Site | 1 |
| BUCKIE       |            |                              |                                     |                            |            |                 |                 |   |
| M/BC/R/035   | 15/R2      | PARKLANDS                    | MPD Homes                           | MPD Homes                  |            | 5               |                 |   |
| M/BC/R/20/01 | 20/R1      | BURNBANK                     | Morlich Homes                       | Morlich Homes              |            | 2               |                 |   |
| M/BC/R/20/07 | 20/R7      | LAND AT MUIRTON              | Mr Alan Durno                       | Morlich Homes              |            | 140             |                 |   |
| M/BC/R/20/08 | 20/R8      | LAND AT BARHILL ROAD         | Mr Michael Watt                     | Springfield Properties Plc |            | 250             |                 |   |
| M/BC/R/20/09 | 20/R9      | SITE AT ARDACH HEALTH CENTRE | Moray Council                       |                            |            | 5               |                 |   |
| M/BC/R/20/MU | 20/MU      | HIGH STREET (W)              |                                     |                            |            | 100             |                 |   |
| M/BC/R/20/W1 | 20/R10     | MILL OF BUCKIE               | Mr Fredrick Parkes                  |                            |            | 11              |                 |   |
|              |            |                              |                                     | Total <sup>*</sup>         | Town Units | 513             | Total Town Site | 7 |
| BURGHEAD     |            |                              |                                     |                            |            |                 |                 |   |
| M/BH/R/006   | 20/R1      | NORTH QUAY                   | Margery Bray                        |                            |            | 6               |                 |   |
| M/BH/R/04    | 20/R2      | CLARKLY HILL                 | Tulloch of Cummingston              | Tulloch of Cummingston     |            | 80              |                 |   |
|              |            |                              |                                     | Total <sup>-</sup>         | Town Units | 86              | Total Town Site | 2 |