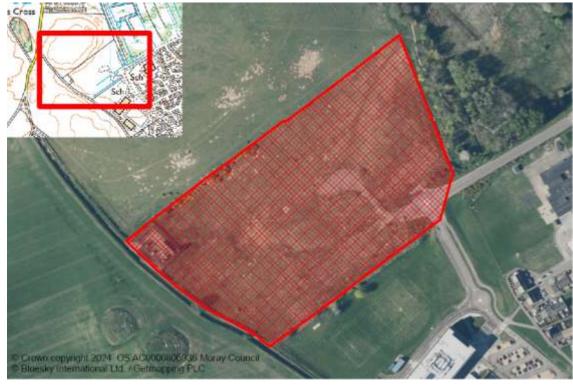

## CONSTRAINED HOUSING LAND SUPPLY

| Reference     | Local Plan | Location                           | Owner                     | Developer                  | Unde             | veloped (Units) | Constraint          | Details       |
|---------------|------------|------------------------------------|---------------------------|----------------------------|------------------|-----------------|---------------------|---------------|
| ELGIN         |            |                                    |                           |                            |                  |                 |                     |               |
| M/EL/R/07/06  | 20/R4      | SOUTH WEST OF ELGIN HIGH<br>SCHOOL | Mr Dean Andersson         |                            |                  | 107             | Constrained         | Physical      |
| M/EL/R/081    | Win        | NEWFIELD HOUSE, LOSSIEMOUTH ROAD   | Mr Ian Aitkenhead         |                            |                  | 12              | Constrained         | Physical      |
| M/EL/R/082    | 20/R21     | PALMERS CROSS                      | Edgar Road Properties Ltd |                            |                  | 20              | Constrained         | Marketability |
| M/EL/R/088    | 20/R16     | BARMUCKITY                         | Mr Ian Robertson          | Springfield Properties Plc |                  | 190             | Constrained         | Programming   |
| M/EL/R/094    | 20/R14     | SPYNIE HOSPITAL                    | NHS Grampian              |                            |                  | 50              | Constrained         | Programming   |
| M/EL/R/15/LNE | 20/LONG1   | LONG1 A/B NORTH EAST               | Pitgaveny Estate          |                            |                  | 1800            | Constrained         | Programming   |
| M/EL/R/20/05  | 20/R5      | BILBOHALL WEST                     | Mr Dean Anderson          |                            |                  | 50              | Constrained         | Programming   |
| M/EL/R/20/12  | 20/R12     | FINDRASSIE (R12 PARCEL)            | Pitgaveny Estate          |                            |                  | 150             | Constrained         | Programming   |
| M/EL/R/20/19  | 20/R19     | EASTER LINKWOOD AND LINKWOOD       | Mr Ian Robertson          | Springfield Properties Plc |                  | 564             | Part Constrained    | Ownership     |
| M/EL/R/20/L2  | 20/LNG2    | ELGIN SOUTH LONG2                  |                           | Springfield Properties Plc |                  | 1000            | Constrained         | Programming   |
| M/EL/R/23/04  | 20/R11     | FINDRASSIE (W PARCEL)              | Pitgaveny Estate          |                            |                  | 260             | Constrained         | Programming   |
| M/EL/R/23/05  | 20/R11     | FINDRASSIE (N PARCEL)              | Pitgaveny Estate          |                            |                  | 519             | Constrained         | Programming   |
|               |            |                                    |                           |                            | Total Town Units | 4722            | Total Town Sites 12 |               |
| FINDOCHTY     |            |                                    |                           |                            |                  |                 |                     |               |
| M/FN/R/009    | 20/R1      | MORVEN CRESCENT                    | Seafield Estate           |                            |                  | 60              | Constrained         | Marketability |
| M/FN/R/07/02  | 20/R2      | WEST OF PRIMARY SCHOOL             | Seafield Estate           |                            |                  | 20              | Constrained         | Marketability |
|               |            |                                    |                           |                            | Total Town Units | 80              | Total Town Sites 2  |               |
| FOCHABERS     |            |                                    |                           |                            |                  |                 |                     |               |
| M/F0/R/15/LG  | 20/LONG    | ORDIQUISH ROAD EAST LONG           | Crown Estate Scotland     |                            |                  | 35              | Constrained         | Programming   |
|               |            |                                    |                           |                            | Total Town Units | 35              | Total Town Sites 1  |               |