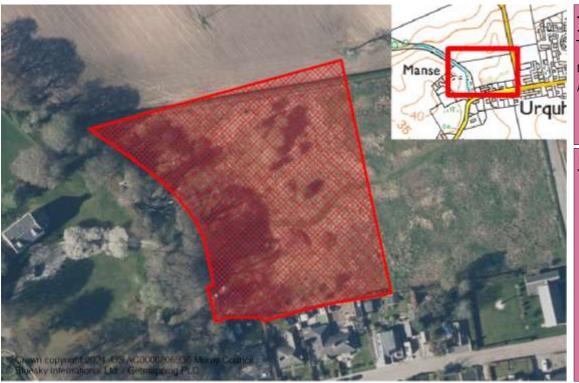

| Reference    | Local Plan | Location             | Owner                     | Developer    | Undeveloped (Units) |    | Constraint         | Details       |
|--------------|------------|----------------------|---------------------------|--------------|---------------------|----|--------------------|---------------|
| NEWMILL      |            |                      |                           |              |                     |    |                    |               |
| M/NM/R/001   | 20/R1      | ISLA ROAD            | Newmill Estate            |              |                     | 10 | Constrained        | Ownership     |
|              |            |                      |                           |              | Total Town Units    | 10 | Total Town Sites 1 |               |
| PORTGORDO    | N          |                      |                           |              |                     |    |                    |               |
| M/PG/R/07/04 | 20/R1      | WEST OF REID TERRACE | Colin Murray Developments |              |                     | 30 | Part Constrained   | Marketability |
|              |            |                      |                           |              | Total Town Units    | 30 | Total Town Sites 1 |               |
| REMAINDER (  | OF MORAY   |                      |                           |              |                     |    |                    |               |
| M/RM/R/999B  |            | SITES BELOW 5 HOUSES | PRIVATE                   | PRIVATE      |                     | 60 | Part Constrained   | Programming   |
|              |            |                      |                           |              | Total Town Units    | 60 | Total Town Sites 1 |               |
| ROTHES       |            |                      |                           |              |                     |    |                    |               |
| M/RS/R/15/02 | 20/R2      | GREEN STREET         | Mr Stewart Meldrum        |              |                     | 40 | Constrained        | Ownership     |
|              |            |                      |                           |              | Total Town Units    | 40 | Total Town Sites 1 |               |
| ROTHIEMAY    |            |                      |                           |              |                     |    |                    |               |
| M/RT/R/001   | 20/R1      | CASTLE TERRACE       | Mr Robert Thain           |              |                     | 11 | Constrained        | Marketability |
| M/RT/R/07/02 | 20/R2      | ANDERSON DRIVE       | Mrs H. Mackenzie          |              |                     | 5  | Constrained        | Marketability |
| M/RT/R/15/03 | 20/R3      | DEVERONSIDE ROAD     | The Church of Scotland    |              |                     | 20 | Constrained        | Marketability |
|              |            |                      |                           |              | Total Town Units    | 36 | Total Town Sites 3 |               |
| URQUHART     |            |                      |                           |              |                     |    |                    |               |
| M/UR/R/20/L1 | 20/LNG1    | MEFT ROAD LONG1      | Rattray Family            | EPC Grampian |                     | 10 | Constrained        | Programming   |
|              |            |                      |                           |              | Total Town Units    | 10 | Total Town Sites 1 |               |

## The Moray Council Housing Land Audit 2024

| Reference    | Local Plan | Location      | Owner                 | Developer                           | Unde             | veloped (Units | s)              |    |
|--------------|------------|---------------|-----------------------|-------------------------------------|------------------|----------------|-----------------|----|
| TOMINTOUL    |            |               |                       |                                     |                  |                |                 |    |
| M/T0/R/21/01 | 21/H1      | CONGLASS LANE | Crown Estate Scotland |                                     |                  | 8              |                 |    |
| M/T0/R/21/02 | 21/H2      | LECHT DRIVE   | Crown Estate Scotland |                                     |                  | 8              |                 |    |
|              |            |               |                       |                                     | Total Town Units | 16             | Total Town Site | 2  |
| URQUHART     |            |               |                       |                                     |                  |                |                 |    |
| M/UR/R/20/01 | 20/R1      | MEFT ROAD     | Rattray Family        | EPC Grampian                        |                  | 10             |                 |    |
| M/UR/R/20/02 | 20/R2      | STATION ROAD  | Mr Ian Dean           |                                     |                  | 8              |                 |    |
|              |            |               |                       |                                     | Total Town Units | 18             | Total Town Site | 2  |
|              |            |               |                       | Total Effective Housing Land Supply |                  | 5303           | Total Sites     | 75 |