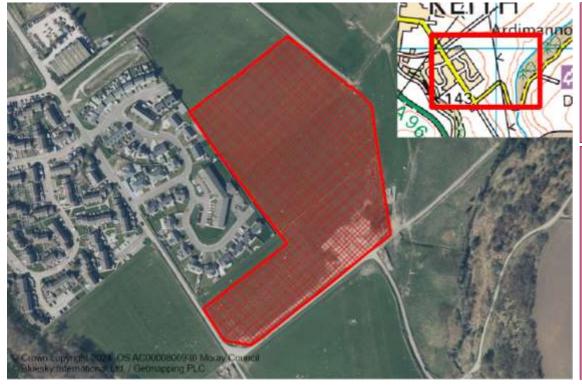

|                |  |  |  |  |  |

2023/24 2024/25 2025/26 2026/27 2027/28 2028/29 2029/30 2030/31 2031/32 2032/33 2033/34 2034+

40

20/R8 SITE REF: M/KH/R/07/15 LOCATION: EDINDIACH ROAD (EAST) Supply Type: Constrained

## Planning:

Planning Consent: None Green/Brown: Green Adopted Local Plan: **✓** House Programme:

Constraint Type: Marketability Land Use Type: Agricultural Land

Constraint Notes:

2007 Effective Land: Established Land:

Windfall: No Dispute: Agreed

Owner: Developer:

**Total Units Projected 10yr Completions** 40 Capacity: Units Not Built Constrained Land 40 40 **Effective Land** 0

### **Extra Information:**

LPR:

Easting: 343940 Northing: 849868

Primary School: Keith Primary School Ward: Keith And Cullen

Secondary School: Keith Grammar School Area (Ha): 5.13



### **Unit Type:** Tenure:

Tenure Type Unit Type Units Units Market 30 Unknown 40 Affordable 10

### **Planning Applications:**

2023/24 2024/25 2025/26 2026/27 2027/28 2028/29 2029/30 2030/31 2031/32 2032/33 2033/34 2034+

6 6

LPR: 20/0PP3 SITE REF: M/KH/R/15/036 LOCATION: NEWMILL SOUTH ROAD Supply Type: Constrained

### Planning:

Planning Consent: Outline Green/Brown: Brown Adopted Local Plan: **✓** House Programme:

Constraint Type: Marketability Land Use Type: Commercial

Constraint Notes:

Established Land: Effective Land: 2016

Windfall: Dispute: Agreed No

ACE Roofing (Keith) Developer: Owner:



### **Extra Information:**

Easting: 343047 Northing: 851430

Primary School: Keith Primary School Ward: Keith And Cullen

Secondary School: Keith Grammar School Area (Ha): 0.85



| T