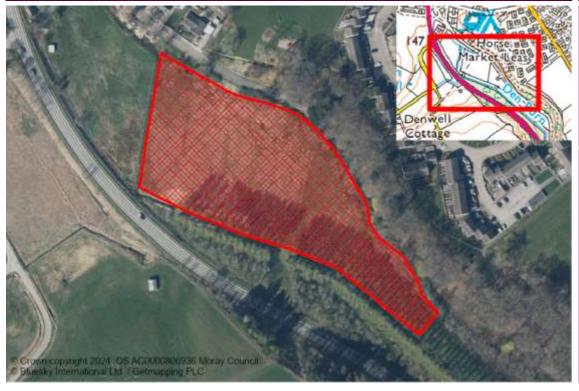

| Settlement | Site                   | Comment/Triggers                                                                   | Recommendation                                                                |
|------------|------------------------|------------------------------------------------------------------------------------|-------------------------------------------------------------------------------|
| Alves      | North                  | No effective land supply.                                                          | No requirement to release.                                                    |
| Buckie     | South West             | Effective land supply of 513 units, projected 5 year completions of 296 units.     | No requirement to release.                                                    |
| Burghead   | Clarkly Hill           | Effective land supply of 86 units, projected 5 year completions of 22 units.       | No requirement to release.                                                    |
| Elgin      | North East             | Effective land supply of 1,696 units, projected 5 year completions of 1,096 units. | No requirement to release.                                                    |
| Elgin      | South                  | Effective land supply of 1,696 units, projected 5 year completions of 1,096 units. | Amendment to Elgin South phasing approved in 2021. No requirement to release. |
| Fochabers  | Ordiquish<br>Road East | Effective land supply of 142 units, projected 5 year completions of 65 units.      | No requirement to release.                                                    |
| Forres     | Lochyhill              | Effective land supply of 1,124 units, projected 5 year completions of 319 units.   | No requirement to release.                                                    |
| Keith      | Nursery Field          | Effective land supply of 191 units, projected 5 year completions of 61 units.      | Site released in 2023.                                                        |
| Urquhart   | Meft Road              | Effective land supply of 18 units, projected 5 year completions of 18 units.       | No requirement to release.                                                    |