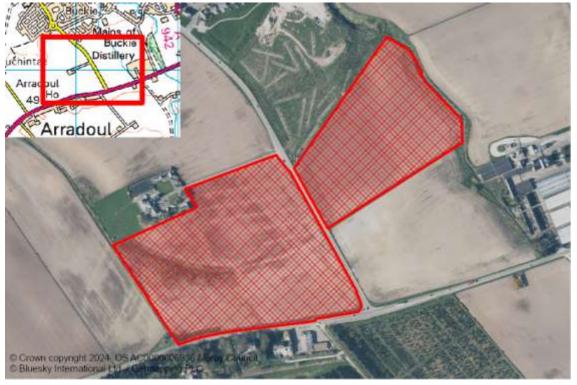

The Moray Council Housing Land Audit

Reference Local Plan Location Owner Developer Undeveloped (Units) Constraint Details

Total Constrained Housing Land Supply 7158 Total Sites 54

2024

| Reference    | Local Plan | Location                     | Owner                               | Developer                  | Unde       | eveloped (Units | )               |   |
|--------------|------------|------------------------------|-------------------------------------|----------------------------|------------|-----------------|-----------------|---|
| ABERLOUR     |            |                              |                                     |                            |            |                 |                 |   |
| M/AB/R/010   | 20/R1      | TOMBAIN FARM                 | Mr Simon Gibbs                      |                            |            | 9               |                 |   |
| M/AB/R/15/04 | 20/R2      | SPEYVIEW                     | Springfield Properties & Moray Coun | Springfield Properties Plc |            | 100             |                 |   |
|              |            |                              |                                     | Total <sup>·</sup>         | Town Units | 109             | Total Town Site | 2 |
| ARCHIESTOWN  |            |                              |                                     |                            |            |                 |                 |   |
| M/AR/R/07/01 | 20/R1      | EAST END                     | Mr Edward Aldridge                  |                            |            | 20              |                 |   |
|              |            |                              |                                     | Total <sup>*</sup>         | Town Units | 20              | Total Town Site | 1 |
| BUCKIE       |            |                              |                                     |                            |            |                 |                 |   |
| M/BC/R/035   | 15/R2      | PARKLANDS                    | MPD Homes                           | MPD Homes                  |            | 5               |                 |   |
| M/BC/R/20/01 | 20/R1      | BURNBANK                     | Morlich Homes                       | Morlich Homes              |            | 2               |                 |   |
| M/BC/R/20/07 | 20/R7      | LAND AT MUIRTON              | Mr Alan Durno                       | Morlich Homes              |            | 140             |                 |   |
| M/BC/R/20/08 | 20/R8      | LAND AT BARHILL ROAD         | Mr Michael Watt                     | Springfield Properties Plc |            | 250             |                 |   |
| M/BC/R/20/09 | 20/R9      | SITE AT ARDACH HEALTH CENTRE | Moray Council                       |                            |            | 5               |                 |   |
| M/BC/R/20/MU | 20/MU      | HIGH STREET (W)              |                                     |                            |            | 100             |                 |   |
| M/BC/R/20/W1 | 20/R10     | MILL OF BUCKIE               | Mr Fredrick Parkes                  |                            |            | 11              |                 |   |
|              |            |                              |                                     | Total <sup>*</sup>         | Town Units | 513             | Total Town Site | 7 |
| BURGHEAD     |            |                              |                                     |                            |            |                 |                 |   |
| M/BH/R/006   | 20/R1      | NORTH QUAY                   | Margery Bray                        |                            |            | 6               |                 |   |
| M/BH/R/04    | 20/R2      | CLARKLY HILL                 | Tulloch of Cummingston              | Tulloch of Cummingston     |            | 80              |                 |   |
|              |            |                              |                                     | Total <sup>-</sup>         | Town Units | 86              | Total Town Site | 2 |