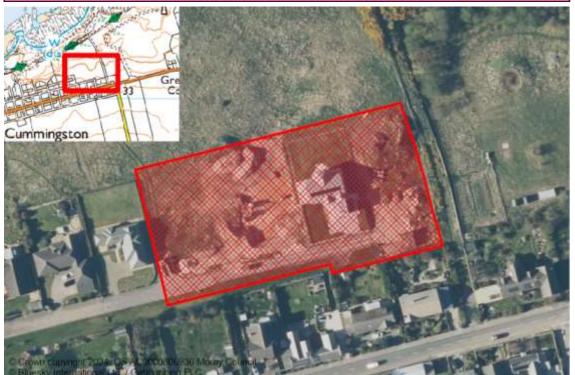

| Unde             | eveloped (Units                                             | s)                                                                                                       |  |  |  |  |  |  |
|------------------|-------------------------------------------------------------|----------------------------------------------------------------------------------------------------------|--|--|--|--|--|--|
|                  |                                                             |                                                                                                          |  |  |  |  |  |  |
|                  | CRAIGELLACHIE                                               |                                                                                                          |  |  |  |  |  |  |
|                  | 12                                                          |                                                                                                          |  |  |  |  |  |  |
| Total Town Units | 12                                                          | Total Town Site 1                                                                                        |  |  |  |  |  |  |
| CULLEN           |                                                             |                                                                                                          |  |  |  |  |  |  |
|                  | 55                                                          |                                                                                                          |  |  |  |  |  |  |
| Total Town Units | 55                                                          | Total Town Site 1                                                                                        |  |  |  |  |  |  |
| CUMMINGSTON      |                                                             |                                                                                                          |  |  |  |  |  |  |
| ngston           | 2                                                           |                                                                                                          |  |  |  |  |  |  |
| Total Town Units | 2                                                           | Total Town Site 1                                                                                        |  |  |  |  |  |  |
|                  |                                                             |                                                                                                          |  |  |  |  |  |  |
|                  | 5                                                           |                                                                                                          |  |  |  |  |  |  |
|                  | 100                                                         |                                                                                                          |  |  |  |  |  |  |
| Total Town Units | 105                                                         | Total Town Site 2                                                                                        |  |  |  |  |  |  |
|                  |                                                             |                                                                                                          |  |  |  |  |  |  |
|                  | 3                                                           |                                                                                                          |  |  |  |  |  |  |
| Total Town Units | 3                                                           | Total Town Site 1                                                                                        |  |  |  |  |  |  |
|                  | Total Town Units ingston Total Town Units  Total Town Units | Total Town Units 12  55  Total Town Units 55  ingston 2  Total Town Units 2  5 100  Total Town Units 105 |  |  |  |  |  |  |