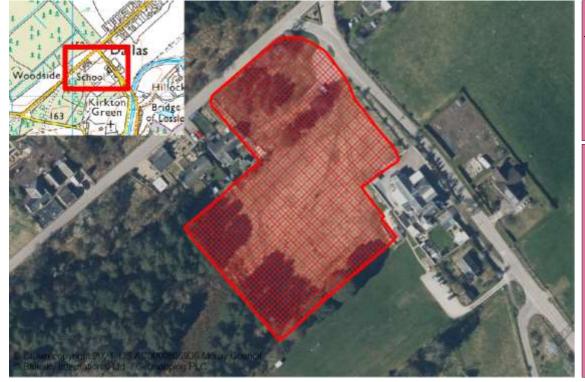

| Reference    | Local Plan | Location                  | Owner             | Developer | Unde             | veloped (Units) | Constraint         | Details       |
|--------------|------------|---------------------------|-------------------|-----------|------------------|-----------------|--------------------|---------------|
| CRAIGELLAC   | HIE        |                           |                   |           |                  |                 |                    |               |
| M/CR/R/001   | 20/R1      | EDWARD AVENUE             | Bacardi           |           |                  | 5               | Constrained        | Physical      |
| M/CR/R/004   | 20/R2      | FORMER BREWERY, SPEY ROAD | Bacardi           |           |                  | 5               | Constrained        | Physical      |
|              |            |                           |                   |           | Total Town Units | 10              | Total Town Sites 2 |               |
| DALLAS       |            |                           |                   |           |                  |                 |                    |               |
| M/DA/R/001   | 20/R1      | DALLAS SCHOOL WEST        | Dallas Estate     |           |                  | 6               | Constrained        | Physical      |
| M/DA/R/002   | 20/R3      | FORMER FILLING STATION    | Mr Ian Thomson    |           |                  | 4               | Constrained        | Marketability |
|              |            |                           |                   |           | Total Town Units | 10              | Total Town Sites 2 |               |
| DYKE         |            |                           |                   |           |                  |                 |                    |               |
| M/DY/R/15/02 | 20/R2      | SOUTH DARKLASS ROAD       | Mr Grant Davidson |           |                  | 5               | Constrained        | Physical      |
|              |            |                           |                   |           | Total Town Units | 5               | Total Town Sites 1 |               |