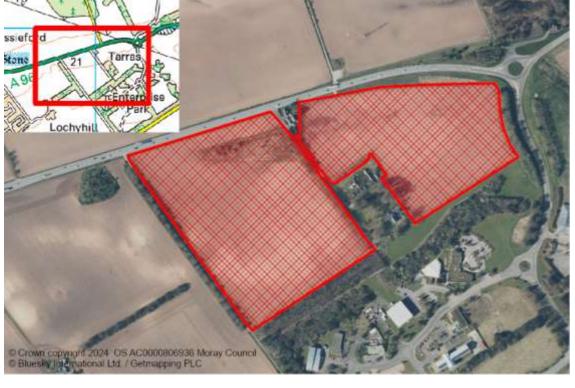

## CONSTRAINED HOUSING LAND SUPPLY

| Reference     | Local Plan | Location                           | Owner                     | Developer                  | Unde             | veloped (Units) | Constraint          | Details       |
|---------------|------------|------------------------------------|---------------------------|----------------------------|------------------|-----------------|---------------------|---------------|
| ELGIN         |            |                                    |                           |                            |                  |                 |                     |               |
| M/EL/R/07/06  | 20/R4      | SOUTH WEST OF ELGIN HIGH<br>SCHOOL | Mr Dean Andersson         |                            |                  | 107             | Constrained         | Physical      |
| M/EL/R/081    | Win        | NEWFIELD HOUSE, LOSSIEMOUTH ROAD   | Mr Ian Aitkenhead         |                            |                  | 12              | Constrained         | Physical      |
| M/EL/R/082    | 20/R21     | PALMERS CROSS                      | Edgar Road Properties Ltd |                            |                  | 20              | Constrained         | Marketability |
| M/EL/R/088    | 20/R16     | BARMUCKITY                         | Mr Ian Robertson          | Springfield Properties Plc |                  | 190             | Constrained         | Programming   |
| M/EL/R/094    | 20/R14     | SPYNIE HOSPITAL                    | NHS Grampian              |                            |                  | 50              | Constrained         | Programming   |
| M/EL/R/15/LNE | 20/LONG1   | LONG1 A/B NORTH EAST               | Pitgaveny Estate          |                            |                  | 1800            | Constrained         | Programming   |
| M/EL/R/20/05  | 20/R5      | BILBOHALL WEST                     | Mr Dean Anderson          |                            |                  | 50              | Constrained         | Programming   |
| M/EL/R/20/12  | 20/R12     | FINDRASSIE (R12 PARCEL)            | Pitgaveny Estate          |                            |                  | 150             | Constrained         | Programming   |
| M/EL/R/20/19  | 20/R19     | EASTER LINKWOOD AND LINKWOOD       | Mr Ian Robertson          | Springfield Properties Plc |                  | 564             | Part Constrained    | Ownership     |
| M/EL/R/20/L2  | 20/LNG2    | ELGIN SOUTH LONG2                  |                           | Springfield Properties Plc |                  | 1000            | Constrained         | Programming   |
| M/EL/R/23/04  | 20/R11     | FINDRASSIE (W PARCEL)              | Pitgaveny Estate          |                            |                  | 260             | Constrained         | Programming   |
| M/EL/R/23/05  | 20/R11     | FINDRASSIE (N PARCEL)              | Pitgaveny Estate          |                            |                  | 519             | Constrained         | Programming   |
|               |            |                                    |                           |                            | Total Town Units | 4722            | Total Town Sites 12 |               |
| FINDOCHTY     |            |                                    |                           |                            |                  |                 |                     |               |
| M/FN/R/009    | 20/R1      | MORVEN CRESCENT                    | Seafield Estate           |                            |                  | 60              | Constrained         | Marketability |
| M/FN/R/07/02  | 20/R2      | WEST OF PRIMARY SCHOOL             | Seafield Estate           |                            |                  | 20              | Constrained         | Marketability |
|               |            |                                    |                           |                            | Total Town Units | 80              | Total Town Sites 2  |               |
| FOCHABERS     |            |                                    |                           |                            |                  |                 |                     |               |
| M/F0/R/15/LG  | 20/LONG    | ORDIQUISH ROAD EAST LONG           | Crown Estate Scotland     |                            |                  | 35              | Constrained         | Programming   |
|               |            |                                    |                           |                            | Total Town Units | 35              | Total Town Sites 1  |               |