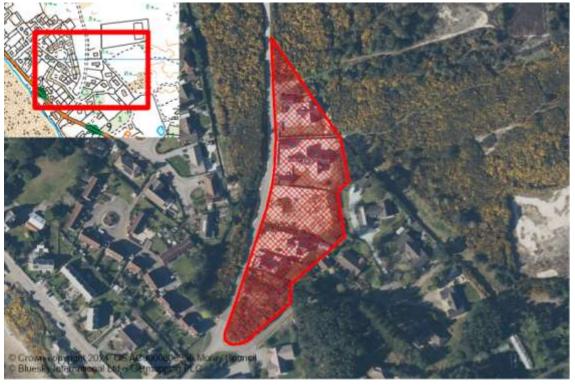

**Total Town Units** 

1696

Total Town Site 18

| Reference    | Local Plan | Location                    | Owner                      | Developer                   | Undev   | eloped (Units | )                  |
|--------------|------------|-----------------------------|----------------------------|-----------------------------|---------|---------------|--------------------|
| FINDHORN     |            |                             |                            |                             |         |               |                    |
| M/FH/R/009   | 20/R1      | HEATHNEUK                   | Mr Tim Clark               |                             |         | 2             |                    |
| M/FH/R/11    | Win        | NORTH WHINS                 |                            | Duneland Ltd                |         | 29            |                    |
| M/FH/R/20/RC | 20/RC      | RESIDENTIAL CARAVANS        |                            |                             |         | 1             |                    |
|              |            |                             |                            | Total Towr                  | n Units | 32            | Total Town Site 3  |
| FOCHABERS    |            |                             |                            |                             |         |               |                    |
| M/F0/R/07/01 | 20/R1      | ORDIQUISH ROAD              | Bob Milton Properties      | Bob Milton Properties       |         | 42            |                    |
| M/F0/R/07/02 | 20/R2      | ORDIQUISH ROAD WEST         | Bob Milton Properties      | Bob Milton Properties       |         | 50            |                    |
| M/F0/R/20/04 | 20/R4      | ORDIQUISH ROAD EAST         | Crown Estate Scotland      |                             |         | 50            |                    |
|              |            |                             |                            | Total Towr                  | n Units | 142           | Total Town Site 3  |
| FORRES       |            |                             |                            |                             |         |               |                    |
| M/FR/R/057   | 20/0PP4    | AUCTION MART, TYTLER STREET |                            | Cairn Housing Associaion    |         | 24            |                    |
| M/FR/R/060   | 20/0PP1    | CAROLINE STREET             | AES Solar                  |                             |         | 24            |                    |
| M/FR/R/07/01 | 20/R1      | KNOCKOMIE                   | Tulloch Homes              | Tulloch Homes               |         | 9             |                    |
| M/FR/R/07/03 | 20/R2      | FERRYLEA                    | Springfield Properties Plc | Springfield Properties Plc  |         | 154           |                    |
| M/FR/R/07/08 | 20/R4      | MANNACHIE                   | Tulloch of Cummingston     | Tulloch of Cummingston      |         | 9             |                    |
| M/FR/R/15/10 | 20/R6      | DALLAS DHU                  | Altyre Estate              |                             |         | 136           |                    |
| M/FR/R/23/01 | 20/R3      | LOCHYHILL (AREA A)          | White Family               | Robertson Residential Group |         | 260           |                    |
| M/FR/R/23/02 | 20/R3      | LOCHYHILL (AREA B)          | White Family               | Robertson Residential Group |         | 500           |                    |
| M/FR/R/24/W1 |            | Chapelton Farm              | Tulloch of Cummingston     | Tulloch of Cummingston      |         | 4             |                    |
| M/FR/R/TC/01 | 20/TC      | 96 HIGH STREET              | Advie Properties Ltd       |                             |         | 4             |                    |
|              |            |                             |                            | Total Towr                  | n Units | 1124          | Total Town Site 10 |