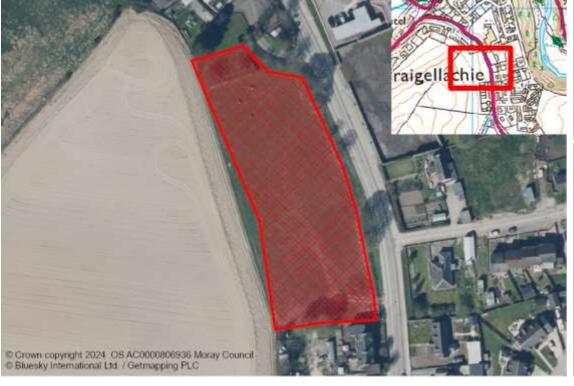

| Reference    | Local Plan | Location                  | Owner             | Developer | Unde             | veloped (Units) | Constraint         | Details       |
|--------------|------------|---------------------------|-------------------|-----------|------------------|-----------------|--------------------|---------------|
| CRAIGELLAC   | HIE        |                           |                   |           |                  |                 |                    |               |
| M/CR/R/001   | 20/R1      | EDWARD AVENUE             | Bacardi           |           |                  | 5               | Constrained        | Physical      |
| M/CR/R/004   | 20/R2      | FORMER BREWERY, SPEY ROAD | Bacardi           |           |                  | 5               | Constrained        | Physical      |
|              |            |                           |                   |           | Total Town Units | 10              | Total Town Sites 2 |               |
| DALLAS       |            |                           |                   |           |                  |                 |                    |               |
| M/DA/R/001   | 20/R1      | DALLAS SCHOOL WEST        | Dallas Estate     |           |                  | 6               | Constrained        | Physical      |
| M/DA/R/002   | 20/R3      | FORMER FILLING STATION    | Mr Ian Thomson    |           |                  | 4               | Constrained        | Marketability |
|              |            |                           |                   |           | Total Town Units | 10              | Total Town Sites 2 |               |
| DYKE         |            |                           |                   |           |                  |                 |                    |               |
| M/DY/R/15/02 | 20/R2      | SOUTH DARKLASS ROAD       | Mr Grant Davidson |           |                  | 5               | Constrained        | Physical      |
|              |            |                           |                   |           | Total Town Units | 5               | Total Town Sites 1 |               |