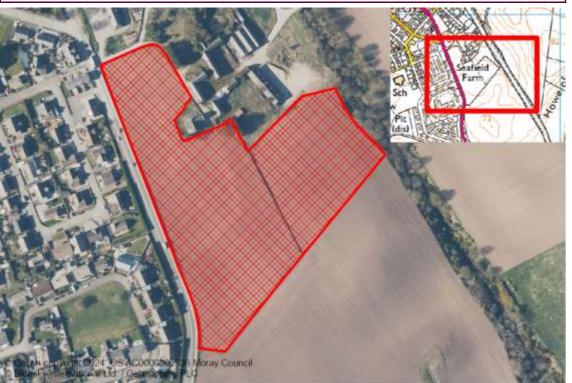

## CONSTRAINED HOUSING LAND SUPPLY

| Reference     | Local Plan | Location              | Owner                      | Developer                   | Undeve     | eloped (Units) | Constraint         | Details       |
|---------------|------------|-----------------------|----------------------------|-----------------------------|------------|----------------|--------------------|---------------|
| FORRES        |            |                       |                            |                             |            |                |                    |               |
| M/FR/R/060    | 20/0PP1    | CAROLINE STREET       | AES Solar                  |                             |            | 24             | Part Constrained   | Contamination |
| M/FR/R/07/08  | 20/R4      | MANNACHIE             | Tulloch of Cummingston     | Tulloch of Cummingston      |            | 31             | Part Constrained   | Physical      |
| M/FR/R/07/11  | 20/LONG1   | LOCHYHILL LONG1       | White Family               |                             |            | 400            | Constrained        | Programming   |
| M/FR/R/15/08  | 20/R5      | BALNAGEITH            | Tulloch of Cummingston     | Tulloch of Cummingston      |            | 12             | Constrained        | Marketability |
| M/FR/R/15/11  | 20/R7      | PILMUIR ROAD WEST     | G & AG Proctor             |                             |            | 40             | Constrained        | Physical      |
| M/FR/R/23/03  | 20/R3      | LOCHYHILL (AREA C)    |                            | Robertson Residential Group |            | 90             | Constrained        | Programming   |
|               |            |                       |                            | Total T                     | Town Units | 597            | Total Town Sites 6 |               |
| GARMOUTH/h    | (INGSTON   |                       |                            |                             |            |                |                    |               |
| M/GM/R/15/01  | 20/R1      | SOUTH OF INNES ROAD   |                            |                             |            | 10             | Constrained        | Physical      |
|               |            |                       |                            | Total T                     | Town Units | 10             | Total Town Sites 1 |               |
| KEITH         |            |                       |                            |                             |            |                |                    |               |
| M/KH/R/015    | 20/R2      | DUNNYDUFF ROAD        | Various                    |                             |            | 36             | Constrained        | Ownership     |
| M/KH/R/07/15  | 20/R8      | EDINDIACH ROAD (EAST) |                            |                             |            | 40             | Constrained        | Marketability |
| M/KH/R/15/036 | 20/0PP3    | NEWMILL SOUTH ROAD    | ACE Roofing (Keith)        |                             |            | 12             | Constrained        | Marketability |
| M/KH/R/20/08  | 20/R8      | DENWELL ROAD          |                            |                             |            | 5              | Constrained        | Physical      |
|               |            |                       |                            | Total T                     | Town Units | 93             | Total Town Sites 4 |               |
| MOSSTODLO     | CH         |                       |                            |                             |            |                |                    |               |
| M/MS/R/15/02  | 20/R2      | GARMOUTH ROAD         | Crown Estate Scotland      |                             |            | 60             | Constrained        | Marketability |
| M/MS/R/20/03  | 20/0PP1    | BALNACOUL             | Forestry and Land Scotland |                             |            | 10             | Constrained        | Ownership     |
| M/MS/R/20/MU  | 20/MUL1    | SOUTH OF A96          | Crown Estate Scotland      |                             |            | 350            | Constrained        | Programming   |
|               |            |                       |                            | Total T                     | Town Units | 420            | Total Town Sites 3 |               |