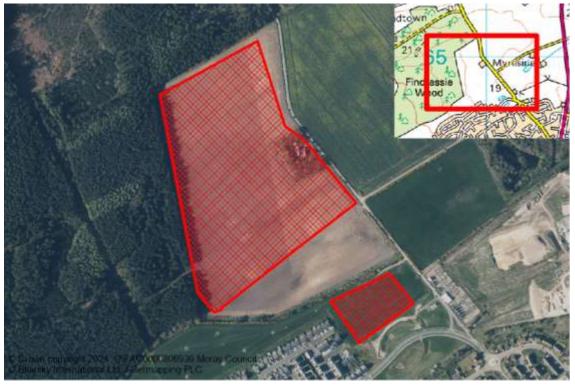

## CONSTRAINED HOUSING LAND SUPPLY

| Reference     | Local Plan | Location                           | Owner                     | Developer                  | Unde             | veloped (Units) | Constraint          | Details       |
|---------------|------------|------------------------------------|---------------------------|----------------------------|------------------|-----------------|---------------------|---------------|
| ELGIN         |            |                                    |                           |                            |                  |                 |                     |               |
| M/EL/R/07/06  | 20/R4      | SOUTH WEST OF ELGIN HIGH<br>SCHOOL | Mr Dean Andersson         |                            |                  | 107             | Constrained         | Physical      |
| M/EL/R/081    | Win        | NEWFIELD HOUSE, LOSSIEMOUTH ROAD   | Mr Ian Aitkenhead         |                            |                  | 12              | Constrained         | Physical      |
| M/EL/R/082    | 20/R21     | PALMERS CROSS                      | Edgar Road Properties Ltd |                            |                  | 20              | Constrained         | Marketability |
| M/EL/R/088    | 20/R16     | BARMUCKITY                         | Mr Ian Robertson          | Springfield Properties Plc |                  | 190             | Constrained         | Programming   |
| M/EL/R/094    | 20/R14     | SPYNIE HOSPITAL                    | NHS Grampian              |                            |                  | 50              | Constrained         | Programming   |
| M/EL/R/15/LNE | 20/LONG1   | LONG1 A/B NORTH EAST               | Pitgaveny Estate          |                            |                  | 1800            | Constrained         | Programming   |
| M/EL/R/20/05  | 20/R5      | BILBOHALL WEST                     | Mr Dean Anderson          |                            |                  | 50              | Constrained         | Programming   |
| M/EL/R/20/12  | 20/R12     | FINDRASSIE (R12 PARCEL)            | Pitgaveny Estate          |                            |                  | 150             | Constrained         | Programming   |
| M/EL/R/20/19  | 20/R19     | EASTER LINKWOOD AND LINKWOOD       | Mr Ian Robertson          | Springfield Properties Plc |                  | 564             | Part Constrained    | Ownership     |
| M/EL/R/20/L2  | 20/LNG2    | ELGIN SOUTH LONG2                  |                           | Springfield Properties Plc |                  | 1000            | Constrained         | Programming   |
| M/EL/R/23/04  | 20/R11     | FINDRASSIE (W PARCEL)              | Pitgaveny Estate          |                            |                  | 260             | Constrained         | Programming   |
| M/EL/R/23/05  | 20/R11     | FINDRASSIE (N PARCEL)              | Pitgaveny Estate          |                            |                  | 519             | Constrained         | Programming   |
|               |            |                                    |                           |                            | Total Town Units | 4722            | Total Town Sites 12 |               |
| FINDOCHTY     |            |                                    |                           |                            |                  |                 |                     |               |
| M/FN/R/009    | 20/R1      | MORVEN CRESCENT                    | Seafield Estate           |                            |                  | 60              | Constrained         | Marketability |
| M/FN/R/07/02  | 20/R2      | WEST OF PRIMARY SCHOOL             | Seafield Estate           |                            |                  | 20              | Constrained         | Marketability |
|               |            |                                    |                           |                            | Total Town Units | 80              | Total Town Sites 2  |               |
| FOCHABERS     |            |                                    |                           |                            |                  |                 |                     |               |
| M/F0/R/15/LG  | 20/LONG    | ORDIQUISH ROAD EAST LONG           | Crown Estate Scotland     |                            |                  | 35              | Constrained         | Programming   |
|               |            |                                    |                           |                            | Total Town Units | 35              | Total Town Sites 1  |               |