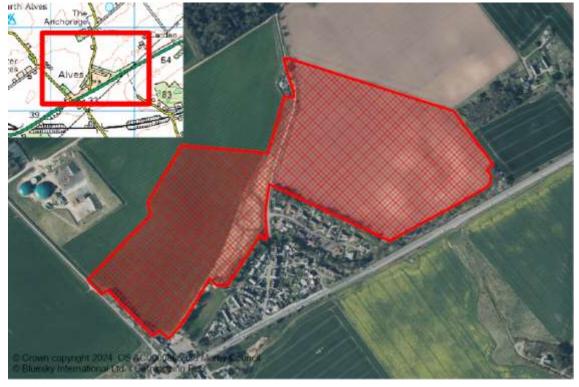

| Settlement | Site                   | Comment/Triggers                                                                   | Recommendation                                                                |
|------------|------------------------|------------------------------------------------------------------------------------|-------------------------------------------------------------------------------|
| Alves      | North                  | No effective land supply.                                                          | No requirement to release.                                                    |
| Buckie     | South West             | Effective land supply of 513 units, projected 5 year completions of 296 units.     | No requirement to release.                                                    |
| Burghead   | Clarkly Hill           | Effective land supply of 86 units, projected 5 year completions of 22 units.       | No requirement to release.                                                    |
| Elgin      | North East             | Effective land supply of 1,696 units, projected 5 year completions of 1,096 units. | No requirement to release.                                                    |
| Elgin      | South                  | Effective land supply of 1,696 units, projected 5 year completions of 1,096 units. | Amendment to Elgin South phasing approved in 2021. No requirement to release. |
| Fochabers  | Ordiquish<br>Road East | Effective land supply of 142 units, projected 5 year completions of 65 units.      | No requirement to release.                                                    |
| Forres     | Lochyhill              | Effective land supply of 1,124 units, projected 5 year completions of 319 units.   | No requirement to release.                                                    |
| Keith      | Nursery Field          | Effective land supply of 191 units, projected 5 year completions of 61 units.      | Site released in 2023.                                                        |
| Urquhart   | Meft Road              | Effective land supply of 18 units, projected 5 year completions of 18 units.       | No requirement to release.                                                    |