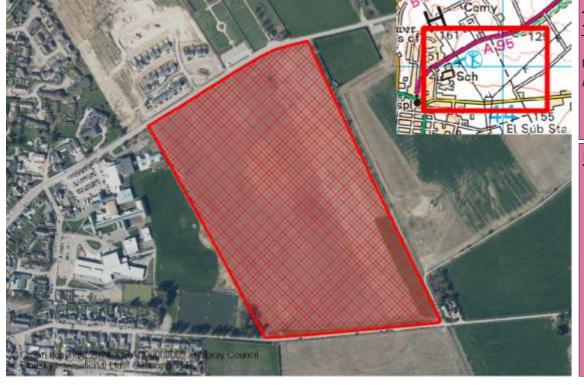

| Settlement | Site                   | Comment/Triggers                                                                   | Recommendation                                                                |
|------------|------------------------|------------------------------------------------------------------------------------|-------------------------------------------------------------------------------|
| Alves      | North                  | No effective land supply.                                                          | No requirement to release.                                                    |
| Buckie     | South West             | Effective land supply of 513 units, projected 5 year completions of 296 units.     | No requirement to release.                                                    |
| Burghead   | Clarkly Hill           | Effective land supply of 86 units, projected 5 year completions of 22 units.       | No requirement to release.                                                    |
| Elgin      | North East             | Effective land supply of 1,696 units, projected 5 year completions of 1,096 units. | No requirement to release.                                                    |
| Elgin      | South                  | Effective land supply of 1,696 units, projected 5 year completions of 1,096 units. | Amendment to Elgin South phasing approved in 2021. No requirement to release. |
| Fochabers  | Ordiquish<br>Road East | Effective land supply of 142 units, projected 5 year completions of 65 units.      | No requirement to release.                                                    |
| Forres     | Lochyhill              | Effective land supply of 1,124 units, projected 5 year completions of 319 units.   | No requirement to release.                                                    |
| Keith      | Nursery Field          | Effective land supply of 191 units, projected 5 year completions of 61 units.      | Site released in 2023.                                                        |
| Urquhart   | Meft Road              | Effective land supply of 18 units, projected 5 year completions of 18 units.       | No requirement to release.                                                    |