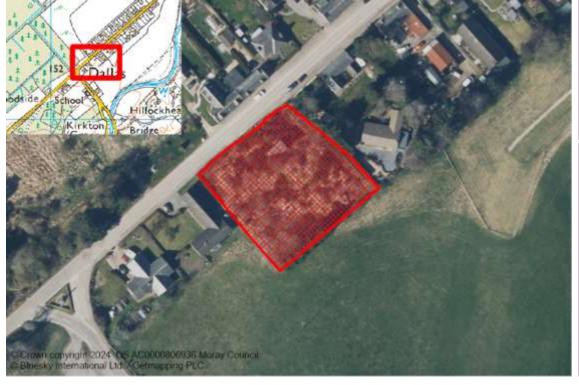

| Reference    | Local Plan | Location                  | Owner             | Developer | Unde             | veloped (Units) | Constraint         | Details       |
|--------------|------------|---------------------------|-------------------|-----------|------------------|-----------------|--------------------|---------------|
| CRAIGELLAC   | HIE        |                           |                   |           |                  |                 |                    |               |
| M/CR/R/001   | 20/R1      | EDWARD AVENUE             | Bacardi           |           |                  | 5               | Constrained        | Physical      |
| M/CR/R/004   | 20/R2      | FORMER BREWERY, SPEY ROAD | Bacardi           |           |                  | 5               | Constrained        | Physical      |
|              |            |                           |                   |           | Total Town Units | 10              | Total Town Sites 2 |               |
| DALLAS       |            |                           |                   |           |                  |                 |                    |               |
| M/DA/R/001   | 20/R1      | DALLAS SCHOOL WEST        | Dallas Estate     |           |                  | 6               | Constrained        | Physical      |
| M/DA/R/002   | 20/R3      | FORMER FILLING STATION    | Mr Ian Thomson    |           |                  | 4               | Constrained        | Marketability |
|              |            |                           |                   |           | Total Town Units | 10              | Total Town Sites 2 |               |
| DYKE         |            |                           |                   |           |                  |                 |                    |               |
| M/DY/R/15/02 | 20/R2      | SOUTH DARKLASS ROAD       | Mr Grant Davidson |           |                  | 5               | Constrained        | Physical      |
|              |            |                           |                   |           | Total Town Units | 5               | Total Town Sites 1 |               |