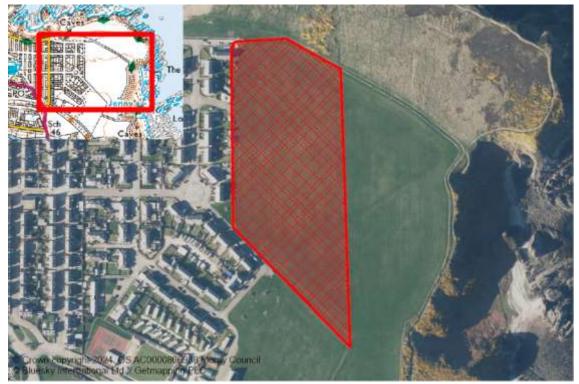

The Moray Council Housing Land Audit

Reference Local Plan Location Owner Developer Undeveloped (Units) Constraint Details

Total Constrained Housing Land Supply 7158 Total Sites 54

2024

| Reference    | Local Plan | Location                     | Owner                               | Developer                  | Unde       | eveloped (Units | )               |   |
|--------------|------------|------------------------------|-------------------------------------|----------------------------|------------|-----------------|-----------------|---|
| ABERLOUR     |            |                              |                                     |                            |            |                 |                 |   |
| M/AB/R/010   | 20/R1      | TOMBAIN FARM                 | Mr Simon Gibbs                      |                            |            | 9               |                 |   |
| M/AB/R/15/04 | 20/R2      | SPEYVIEW                     | Springfield Properties & Moray Coun | Springfield Properties Plc |            | 100             |                 |   |
|              |            |                              |                                     | Total <sup>·</sup>         | Town Units | 109             | Total Town Site | 2 |
| ARCHIESTOWN  |            |                              |                                     |                            |            |                 |                 |   |
| M/AR/R/07/01 | 20/R1      | EAST END                     | Mr Edward Aldridge                  |                            |            | 20              |                 |   |
|              |            |                              |                                     | Total <sup>*</sup>         | Town Units | 20              | Total Town Site | 1 |
| BUCKIE       |            |                              |                                     |                            |            |                 |                 |   |
| M/BC/R/035   | 15/R2      | PARKLANDS                    | MPD Homes                           | MPD Homes                  |            | 5               |                 |   |
| M/BC/R/20/01 | 20/R1      | BURNBANK                     | Morlich Homes                       | Morlich Homes              |            | 2               |                 |   |
| M/BC/R/20/07 | 20/R7      | LAND AT MUIRTON              | Mr Alan Durno                       | Morlich Homes              |            | 140             |                 |   |
| M/BC/R/20/08 | 20/R8      | LAND AT BARHILL ROAD         | Mr Michael Watt                     | Springfield Properties Plc |            | 250             |                 |   |
| M/BC/R/20/09 | 20/R9      | SITE AT ARDACH HEALTH CENTRE | Moray Council                       |                            |            | 5               |                 |   |
| M/BC/R/20/MU | 20/MU      | HIGH STREET (W)              |                                     |                            |            | 100             |                 |   |
| M/BC/R/20/W1 | 20/R10     | MILL OF BUCKIE               | Mr Fredrick Parkes                  |                            |            | 11              |                 |   |
|              |            |                              |                                     | Total <sup>*</sup>         | Town Units | 513             | Total Town Site | 7 |
| BURGHEAD     |            |                              |                                     |                            |            |                 |                 |   |
| M/BH/R/006   | 20/R1      | NORTH QUAY                   | Margery Bray                        |                            |            | 6               |                 |   |
| M/BH/R/04    | 20/R2      | CLARKLY HILL                 | Tulloch of Cummingston              | Tulloch of Cummingston     |            | 80              |                 |   |
|              |            |                              |                                     | Total <sup>-</sup>         | Town Units | 86              | Total Town Site | 2 |