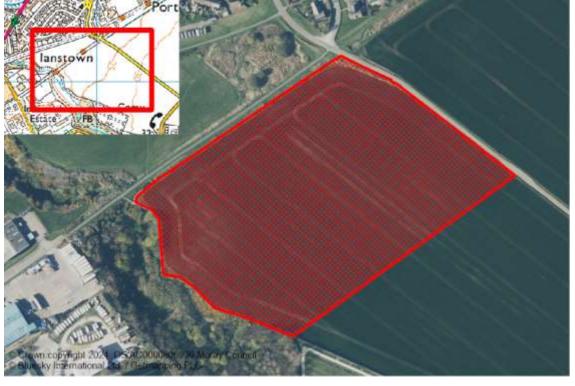

tes 05/10/2010

2023/24 2024/25 2025/26 2026/27 2027/28 2028/29 2029/30 2030/31 2031/32 2032/33 2033/34 2034+

60

LPR: 20/R4
Supply Type: Constrained

SITE REF: M/BC/R/07/07

LOCATION: RATHBURN (S)

## Planning:

Planning Consent: None Green/Brown: Green
Adopted Local Plan: ✓ House Programme: □

Constraint Type: Programming Land Use Type: Agricultural Land

Constraint Notes: Develop when Buckie R5 is substantially complete Established Land: 2007 Effective Land:

Dispute: Agreed Windfall: No

Owner: Reidhaven Estate Developer:

Capacity:Projected 10yr CompletionsTotal Units60Units Not Built60Effective Land0Constrained Land60

## Extra Information:

Easting: 344006 Northing: 866047

Primary School: Portessie Primary School Ward: Buckie

Secondary School: Buckie High School Area (Ha): 5.88



| Tenure:     |       | Unit Type: |       |  |
|-------------|-------|------------|-------|--|
| Tenure Type | Units | Unit Type  | Units |  |
| Market      | 45    | Unknown    | 60    |  |
| Affordable  | 15    |            |       |  |
|             |       |            |       |  |

## **Planning Applications:**

Application Units Type Decision Decision Date Aff Type Notes

# The Moray Council Housing Land Audit 2024

# **BUCKIE**

**Projected Completions:** 

2023/24 2024/25 2025/26 2026/27 2027/28 2028/29 2029/30 2030/31 2031/32 2032/33 2033/34 2034+

200

LPR: 20/R5 SITE REF: M/BC/R/07/10 LOCATION: HIGH STREET (E) Supply Type: Constrained

Planning:

Planning Consent: None Green/Brown: Green Adopted Local Plan: **✓** 

House Programme:

Land Use Type: Agricultural Land

Constrain