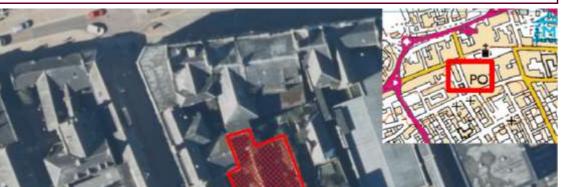

ns:**

2023/24 2024/25 2025/26 2026/27 2027/28 2028/29 2029/30 2030/31 2031/32 2032/33 2033/34 2034+

14

LPR: Win SITE REF: M/EL/R/092 LOCATION: FORMER JAILHOUSE Supply Type: Effective

#### Planning:

Dispute:

Planning Consent: Detail Green/Brown: Brown Adopted Local Plan:

House Programme:

Constraint Type: Land Use Type: Commercial

Constraint Notes: Established Land:

© Grown copyright 202 © Bluesky International

Effective Land: 2018 2018 Windfall: Yes Agreed

Owner: Mr William McBey Developer:

**Total Units Projected 10yr Completions** 14 Capacity: 14 Units Not Built **Effective Land** Constrained Land 0 14 14

#### Extra Information:

Easting: 321534 Northing: 862778

Primary School: West End Primary School Elgin City South Ward:

Secondary School: Elgin Academy Area (Ha): 0.06



| Tenure: | Unit Type: |
|---------|------------|
| olialo. |            |

Tenure Type Unit Type Units Units

# **Planning Applications:**

| Application | Units | Type | Decision | Decision Date Aff Type | Notes                                   |
|-------------|-------|------|----------|------------------------|-----------------------------------------|
| 17/00963    | 14    | Full | Approved | 01/03/2018             | CoU Nightclub to 14 serviced apartments |
| 24/00300    | 38    | Full | Pending  |                        |                                         |

| <b>Projected Completions</b> | npletions: | Com | jected | Pro |
|------------------------------|------------|-----|--------|-----|
|------------------------------|------------|-----|--------|-----|

8

| LPR: