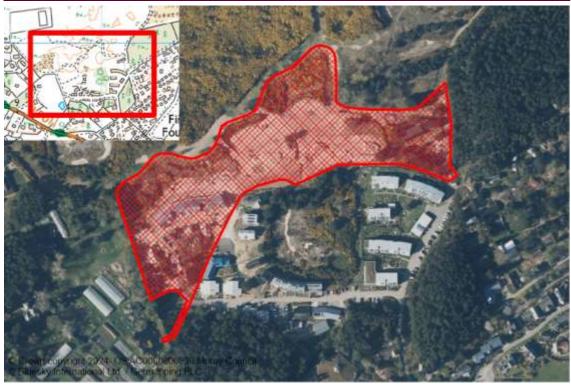

**Total Town Units** 

1696

Total Town Site 18

| Reference    | Local Plan | Location                    | Owner                      | Developer                   | Undev   | eloped (Units | )                  |
|--------------|------------|-----------------------------|----------------------------|-----------------------------|---------|---------------|--------------------|
| FINDHORN     |            |                             |                            |                             |         |               |                    |
| M/FH/R/009   | 20/R1      | HEATHNEUK                   | Mr Tim Clark               |                             |         | 2             |                    |
| M/FH/R/11    | Win        | NORTH WHINS                 |                            | Duneland Ltd                |         | 29            |                    |
| M/FH/R/20/RC | 20/RC      | RESIDENTIAL CARAVANS        |                            |                             |         | 1             |                    |
|              |            |                             |                            | Total Towr                  | n Units | 32            | Total Town Site 3  |
| FOCHABERS    |            |                             |                            |                             |         |               |                    |
| M/F0/R/07/01 | 20/R1      | ORDIQUISH ROAD              | Bob Milton Properties      | Bob Milton Properties       |         | 42            |                    |
| M/F0/R/07/02 | 20/R2      | ORDIQUISH ROAD WEST         | Bob Milton Properties      | Bob Milton Properties       |         | 50            |                    |
| M/F0/R/20/04 | 20/R4      | ORDIQUISH ROAD EAST         | Crown Estate Scotland      |                             |         | 50            |                    |
|              |            |                             |                            | Total Towr                  | n Units | 142           | Total Town Site 3  |
| FORRES       |            |                             |                            |                             |         |               |                    |
| M/FR/R/057   | 20/0PP4    | AUCTION MART, TYTLER STREET |                            | Cairn Housing Associaion    |         | 24            |                    |
| M/FR/R/060   | 20/0PP1    | CAROLINE STREET             | AES Solar                  |                             |         | 24            |                    |
| M/FR/R/07/01 | 20/R1      | KNOCKOMIE                   | Tulloch Homes              | Tulloch Homes               |         | 9             |                    |
| M/FR/R/07/03 | 20/R2      | FERRYLEA                    | Springfield Properties Plc | Springfield Properties Plc  |         | 154           |                    |
| M/FR/R/07/08 | 20/R4      | MANNACHIE                   | Tulloch of Cummingston     | Tulloch of Cummingston      |         | 9             |                    |
| M/FR/R/15/10 | 20/R6      | DALLAS DHU                  | Altyre Estate              |                             |         | 136           |                    |
| M/FR/R/23/01 | 20/R3      | LOCHYHILL (AREA A)          | White Family               | Robertson Residential Group |         | 260           |                    |
| M/FR/R/23/02 | 20/R3      | LOCHYHILL (AREA B)          | White Family               | Robertson Residential Group |         | 500           |                    |
| M/FR/R/24/W1 |            | Chapelton Farm              | Tulloch of Cummingston     | Tulloch of Cummingston      |         | 4             |                    |
| M/FR/R/TC/01 | 20/TC      | 96 HIGH STREET              | Advie Properties Ltd       |                             |         | 4             |                    |
|              |            |                             |                            | Total Towr                  | n Units | 1124          | Total Town Site 10 |