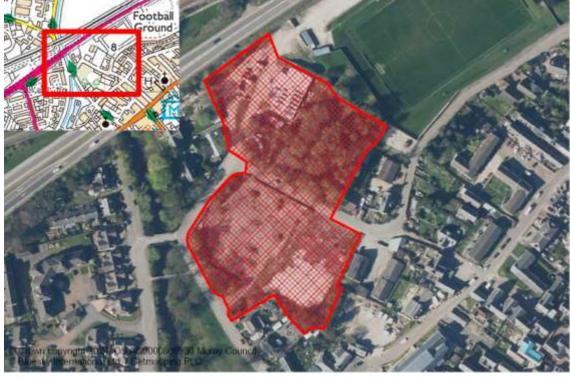

| Reference    | Local Plan | Location                                         | Owner                       | Developer                        | Undeveloped (Units) |
|--------------|------------|--------------------------------------------------|-----------------------------|----------------------------------|---------------------|
| ELGIN        |            |                                                  |                             |                                  |                     |
| M/EL/R/048   | 20/R1      | BILBOHALL NORTH                                  | Robertson Residential Group | Robertson Residential Group      | 40                  |
| M/EL/R/07/05 | 20/R3      | BILBOHALL SOUTH                                  | Grampian Housing A.         | Grampian Housing A.              | 102                 |
| M/EL/R/092   | Win        | FORMER JAILHOUSE                                 | Mr William McBey            |                                  | 14                  |
| M/EL/R/093   | 20/R7      | THE FIRS, BILBOHALL                              | Moray Council               | Moray Council                    | 8                   |
| M/EL/R/15/12 | 20/R6      | KNOCKMASTING WOOD                                | Scotia Homes                | Scotia Homes                     | 85                  |
| M/EL/R/15/13 | 20/R9      | HAMILTON DRIVE                                   | Morlich Homes               | Morlich Homes                    | 10                  |
| M/EL/R/15/14 | 20/R13     | LESMURDIE FIELDS                                 | Robertson Residential Group | Robertson Residential Group      | 70                  |
| M/EL/R/20/02 | 20/R2      | EDGAR ROAD                                       | Moray Council               |                                  | 84                  |
| M/EL/R/20/19 | 20/R19     | EASTER LINKWOOD AND LINKWOOD                     | Mr Ian Robertson            | Springfield Properties Plc       | 45                  |
| M/EL/R/20/20 | 20/R20     | GLASSGREEN, ELGIN SOUTH                          | Springfield Properties Plc  | Springfield Properties Plc       | 14                  |
| M/EL/R/21/L2 | 20/LONG2   | ELGIN SOUTH (GRASSGREEN,<br>BURNSIDE & CEMETERY) | Springfield Properties Plc  | Springfield Properties Plc       | 627                 |
| M/EL/R/22/01 | 20/CF4     | SOUTH GLASSGREEN                                 |                             | Springfield Properties Plc       | 16                  |
| M/EL/R/23/01 | 20/ENV2+3  | BAIN AVENUE                                      |                             | Springfield Properties Plc       | 24                  |
| M/EL/R/23/02 | 20/R11     | FINDRASSIE (E PARCEL)                            | Barratt Homes               | Barratt Homes/David Wilson Homes | 254                 |
| M/EL/R/23/03 | 20/R11     | FINDRASSIE (D PARCEL)                            | Pitgaveny Estate            | Robertson Residential Group      | 266                 |
| M/EL/R/23/W1 |            | OLDMILLS ROAD                                    | Tulloch of Cummingston      | Tulloch of Cummingston           | 12                  |
| M/EL/R/TC/01 | 20/TC      | 161-163 HIGH STREET<br>(POUNDLAND)               | Poundland Elgin Ltd         |                                  | 21                  |
| M/EL/R/TC/04 | 20/TC      | 42 BATCHEN STREET                                | Mr Richard Ham              |                                  | 4                   |

**Total Town Units** 

1696

Total Town Site 18

| Reference    | Local Plan | Location                    | Owner                      | Developer                   | Undev   | eloped (Units | )                  |
|--------------|------------|-----------------------------|----------------------------|-----------------------------|---------|---------------|--------------------|
| FINDHORN     |            |                             |                            |                             |         |               |                    |
| M/FH/R/009   | 20/R1      | HEATHNEUK                   | Mr Tim Clark               |                             |         | 2             |                    |
| M/FH/R/11    | Win        | NORTH WHINS                 |                            | Duneland Ltd                |         | 29            |                    |
| M/FH/R/20/RC | 20/RC      | RESIDENTIAL CARAVANS        |                            |                             |         | 1             |                    |
|              |            |                             |                            | Total Towr                  | n Units | 32            | Total Town Site 3  |
| FOCHABERS    |            |                             |                            |                             |         |               |                    |
| M/F0/R/07/01 | 20/R1      | ORDIQUISH ROAD              | Bob Milton Properties      | Bob Milton Properties       |         | 42            |                    |
| M/F0/R/07/02 | 20/R2      | ORDIQUISH ROAD WEST         | Bob Milton Properties      | Bob Milton Properties       |         | 50            |                    |
| M/F0/R/20/04 | 20/R4      | ORDIQUISH ROAD EAST         | Crown Estate Scotland      |                             |         | 50            |                    |
|              |            |                             |                            | Total Towr                  | n Units | 142           | Total Town Site 3  |
| FORRES       |            |                             |                            |                             |         |               |                    |
| M/FR/R/057   | 20/0PP4    | AUCTION MART, TYTLER STREET |                            | Cairn Housing Associaion    |         | 24            |                    |
| M/FR/R/060   | 20/0PP1    | CAROLINE STREET             | AES Solar                  |                             |         | 24            |                    |
| M/FR/R/07/01 | 20/R1      | KNOCKOMIE                   | Tulloch Homes              | Tulloch Homes               |         | 9             |                    |
| M/FR/R/07/03 | 20/R2      | FERRYLEA                    | Springfield Properties Plc | Springfield Properties Plc  |         | 154           |                    |
| M/FR/R/07/08 | 20/R4      | MANNACHIE                   | Tulloch of Cummingston     | Tulloch of Cummingston      |         | 9             |                    |
| M/FR/R/15/10 | 20/R6      | DALLAS DHU                  | Altyre Estate              |                             |         | 136           |                    |
| M/FR/R/23/01 | 20/R3      | LOCHYHILL (AREA A)          | White Family               | Robertson Residential Group |         | 260           |                    |
| M/FR/R/23/02 | 20/R3      | LOCHYHILL (AREA B)          | White Family               | Robertson Residential Group |         | 500           |                    |
| M/FR/R/24/W1 |            | Chapelton Farm              | Tulloch of Cummingston     | Tulloch of Cummingston      |         | 4             |                    |
| M/FR/R/TC/01 | 20/TC      | 96 HIGH STREET              | Advie Properties Ltd       |                             |         | 4             |                    |
|              |            |                             |                            | Total Towr                  | n Units | 1124          | Total Town Site 10 |