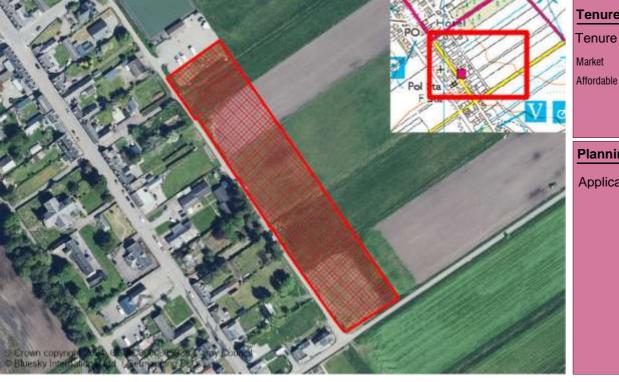

The Moray Council Housing Land Audit

Reference Local Plan Location Owner Developer Undeveloped (Units) Constraint Details

Total Constrained Housing Land Supply 7158 Total Sites 54

2024

| Reference    | Local Plan | Location                     | Owner                               | Developer                  | Unde       | eveloped (Units | )               |   |
|--------------|------------|------------------------------|-------------------------------------|----------------------------|------------|-----------------|-----------------|---|
| ABERLOUR     |            |                              |                                     |                            |            |                 |                 |   |
| M/AB/R/010   | 20/R1      | TOMBAIN FARM                 | Mr Simon Gibbs                      |                            |            | 9               |                 |   |
| M/AB/R/15/04 | 20/R2      | SPEYVIEW                     | Springfield Properties & Moray Coun | Springfield Properties Plc |            | 100             |                 |   |
|              |            |                              |                                     | Total <sup>·</sup>         | Town Units | 109             | Total Town Site | 2 |
| ARCHIESTOWN  |            |                              |                                     |                            |            |                 |                 |   |
| M/AR/R/07/01 | 20/R1      | EAST END                     | Mr Edward Aldridge                  |                            |            | 20              |                 |   |
|              |            |                              |                                     | Total <sup>*</sup>         | Town Units | 20              | Total Town Site | 1 |
| BUCKIE       |            |                              |                                     |                            |            |                 |                 |   |
| M/BC/R/035   | 15/R2      | PARKLANDS                    | MPD Homes                           | MPD Homes                  |            | 5               |                 |   |
| M/BC/R/20/01 | 20/R1      | BURNBANK                     | Morlich Homes                       | Morlich Homes              |            | 2               |                 |   |
| M/BC/R/20/07 | 20/R7      | LAND AT MUIRTON              | Mr Alan Durno                       | Morlich Homes              |            | 140             |                 |   |
| M/BC/R/20/08 | 20/R8      | LAND AT BARHILL ROAD         | Mr Michael Watt                     | Springfield Properties Plc |            | 250             |                 |   |
| M/BC/R/20/09 | 20/R9      | SITE AT ARDACH HEALTH CENTRE | Moray Council                       |                            |            | 5               |                 |   |
| M/BC/R/20/MU | 20/MU      | HIGH STREET (W)              |                                     |                            |            | 100             |                 |   |
| M/BC/R/20/W1 | 20/R10     | MILL OF BUCKIE               | Mr Fredrick Parkes                  |                            |            | 11              |                 |   |
|              |            |                              |                                     | Total <sup>*</sup>         | Town Units | 513             | Total Town Site | 7 |
| BURGHEAD     |            |                              |                                     |                            |            |                 |                 |   |
| M/BH/R/006   | 20/R1      | NORTH QUAY                   | Margery Bray                        |                            |            | 6               |                 |   |
| M/BH/R/04    | 20/R2      | CLARKLY HILL                 | Tulloch of Cummingston              | Tulloch of Cummingston     |            | 80              |                 |   |
|              |            |                              |                                     | Total <sup>-</sup>         | Town Units | 86              | Total Town Site | 2 |