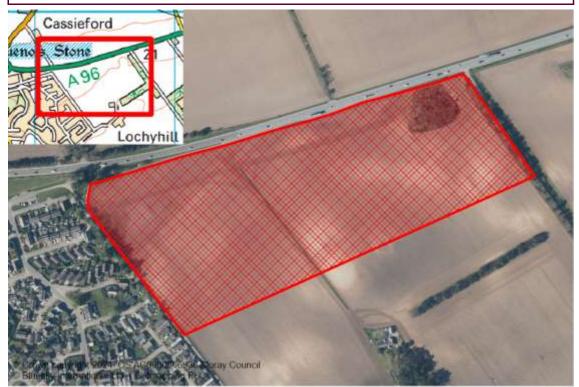

## CONSTRAINED HOUSING LAND SUPPLY

| Reference     | Local Plan | Location              | Owner                      | Developer                   | Undeve     | eloped (Units) | Constraint         | Details       |
|---------------|------------|-----------------------|----------------------------|-----------------------------|------------|----------------|--------------------|---------------|
| FORRES        |            |                       |                            |                             |            |                |                    |               |
| M/FR/R/060    | 20/0PP1    | CAROLINE STREET       | AES Solar                  |                             |            | 24             | Part Constrained   | Contamination |
| M/FR/R/07/08  | 20/R4      | MANNACHIE             | Tulloch of Cummingston     | Tulloch of Cummingston      |            | 31             | Part Constrained   | Physical      |
| M/FR/R/07/11  | 20/LONG1   | LOCHYHILL LONG1       | White Family               |                             |            | 400            | Constrained        | Programming   |
| M/FR/R/15/08  | 20/R5      | BALNAGEITH            | Tulloch of Cummingston     | Tulloch of Cummingston      |            | 12             | Constrained        | Marketability |
| M/FR/R/15/11  | 20/R7      | PILMUIR ROAD WEST     | G & AG Proctor             |                             |            | 40             | Constrained        | Physical      |
| M/FR/R/23/03  | 20/R3      | LOCHYHILL (AREA C)    |                            | Robertson Residential Group |            | 90             | Constrained        | Programming   |
|               |            |                       |                            | Total T                     | Town Units | 597            | Total Town Sites 6 |               |
| GARMOUTH/h    | (INGSTON   |                       |                            |                             |            |                |                    |               |
| M/GM/R/15/01  | 20/R1      | SOUTH OF INNES ROAD   |                            |                             |            | 10             | Constrained        | Physical      |
|               |            |                       |                            | Total T                     | Town Units | 10             | Total Town Sites 1 |               |
| KEITH         |            |                       |                            |                             |            |                |                    |               |
| M/KH/R/015    | 20/R2      | DUNNYDUFF ROAD        | Various                    |                             |            | 36             | Constrained        | Ownership     |
| M/KH/R/07/15  | 20/R8      | EDINDIACH ROAD (EAST) |                            |                             |            | 40             | Constrained        | Marketability |
| M/KH/R/15/036 | 20/0PP3    | NEWMILL SOUTH ROAD    | ACE Roofing (Keith)        |                             |            | 12             | Constrained        | Marketability |
| M/KH/R/20/08  | 20/R8      | DENWELL ROAD          |                            |                             |            | 5              | Constrained        | Physical      |
|               |            |                       |                            | Total T                     | Town Units | 93             | Total Town Sites 4 |               |
| MOSSTODLO     | CH         |                       |                            |                             |            |                |                    |               |
| M/MS/R/15/02  | 20/R2      | GARMOUTH ROAD         | Crown Estate Scotland      |                             |            | 60             | Constrained        | Marketability |
| M/MS/R/20/03  | 20/0PP1    | BALNACOUL             | Forestry and Land Scotland |                             |            | 10             | Constrained        | Ownership     |
| M/MS/R/20/MU  | 20/MUL1    | SOUTH OF A96          | Crown Estate Scotland      |                             |            | 350            | Constrained        | Programming   |
|               |            |                       |                            | Total T                     | Town Units | 420            | Total Town Sites 3 |               |