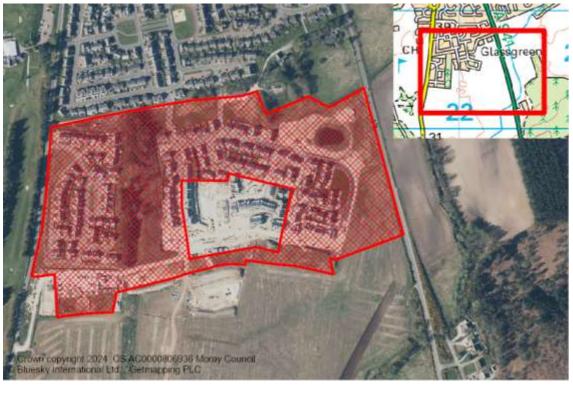

| Reference    | Local Plan | Location                                         | Owner                       | Developer                        | Undeveloped (Units) |
|--------------|------------|--------------------------------------------------|-----------------------------|----------------------------------|---------------------|
| ELGIN        |            |                                                  |                             |                                  |                     |
| M/EL/R/048   | 20/R1      | BILBOHALL NORTH                                  | Robertson Residential Group | Robertson Residential Group      | 40                  |
| M/EL/R/07/05 | 20/R3      | BILBOHALL SOUTH                                  | Grampian Housing A.         | Grampian Housing A.              | 102                 |
| M/EL/R/092   | Win        | FORMER JAILHOUSE                                 | Mr William McBey            |                                  | 14                  |
| M/EL/R/093   | 20/R7      | THE FIRS, BILBOHALL                              | Moray Council               | Moray Council                    | 8                   |
| M/EL/R/15/12 | 20/R6      | KNOCKMASTING WOOD                                | Scotia Homes                | Scotia Homes                     | 85                  |
| M/EL/R/15/13 | 20/R9      | HAMILTON DRIVE                                   | Morlich Homes               | Morlich Homes                    | 10                  |
| M/EL/R/15/14 | 20/R13     | LESMURDIE FIELDS                                 | Robertson Residential Group | Robertson Residential Group      | 70                  |
| M/EL/R/20/02 | 20/R2      | EDGAR ROAD                                       | Moray Council               |                                  | 84                  |
| M/EL/R/20/19 | 20/R19     | EASTER LINKWOOD AND LINKWOOD                     | Mr Ian Robertson            | Springfield Properties Plc       | 45                  |
| M/EL/R/20/20 | 20/R20     | GLASSGREEN, ELGIN SOUTH                          | Springfield Properties Plc  | Springfield Properties Plc       | 14                  |
| M/EL/R/21/L2 | 20/LONG2   | ELGIN SOUTH (GRASSGREEN,<br>BURNSIDE & CEMETERY) | Springfield Properties Plc  | Springfield Properties Plc       | 627                 |
| M/EL/R/22/01 | 20/CF4     | SOUTH GLASSGREEN                                 |                             | Springfield Properties Plc       | 16                  |
| M/EL/R/23/01 | 20/ENV2+3  | BAIN AVENUE                                      |                             | Springfield Properties Plc       | 24                  |
| M/EL/R/23/02 | 20/R11     | FINDRASSIE (E PARCEL)                            | Barratt Homes               | Barratt Homes/David Wilson Homes | 254                 |
| M/EL/R/23/03 | 20/R11     | FINDRASSIE (D PARCEL)                            | Pitgaveny Estate            | Robertson Residential Group      | 266                 |
| M/EL/R/23/W1 |            | OLDMILLS ROAD                                    | Tulloch of Cummingston      | Tulloch of Cummingston           | 12                  |
| M/EL/R/TC/01 | 20/TC      | 161-163 HIGH STREET<br>(POUNDLAND)               | Poundland Elgin Ltd         |                                  | 21                  |
| M/EL/R/TC/04 | 20/TC      | 42 BATCHEN STREET                                | Mr Richard Ham              |                                  | 4                   |

**Total Town Units** 

1696

Total Town Site 18

| Reference    | Local Plan | Location                    | Owner                      | Developer                   | Undev   | eloped (Units | )                  |
|--------------|------------|-----------------------------|----------------------------|-----------------------------|---------|---------------|--------------------|
| FINDHORN     |            |                             |                            |                             |         |               |                    |
| M/FH/R/009   | 20/R1      | HEATHNEUK                   | Mr Tim Clark               |                             |         | 2             |                    |
| M/FH/R/11    | Win        | NORTH WHINS                 |                            | Duneland Ltd                |         | 29            |                    |
| M/FH/R/20/RC | 20/RC      | RESIDENTIAL CARAVANS        |                            |                             |         | 1             |                    |
|              |            |                             |                            | Total Towr                  | n Units | 32            | Total Town Site 3  |
| FOCHABERS    |            |                             |                            |                             |         |               |                    |
| M/F0/R/07/01 | 20/R1      | ORDIQUISH ROAD              | Bob Milton Properties      | Bob Milton Properties       |         | 42            |                    |
| M/F0/R/07/02 | 20/R2      | ORDIQUISH ROAD WEST         | Bob Milton Properties      | Bob Milton Properties       |         | 50            |                    |
| M/F0/R/20/04 | 20/R4      | ORDIQUISH ROAD EAST         | Crown Estate Scotland      |                             |         | 50            |                    |
|              |            |                             |                            | Total Towr                  | n Units | 142           | Total Town Site 3  |
| FORRES       |            |                             |                            |                             |         |               |                    |
| M/FR/R/057   | 20/0PP4    | AUCTION MART, TYTLER STREET |                            | Cairn Housing Associaion    |         | 24            |                    |
| M/FR/R/060   | 20/0PP1    | CAROLINE STREET             | AES Solar                  |                             |         | 24            |                    |
| M/FR/R/07/01 | 20/R1      | KNOCKOMIE                   | Tulloch Homes              | Tulloch Homes               |         | 9             |                    |
| M/FR/R/07/03 | 20/R2      | FERRYLEA                    | Springfield Properties Plc | Springfield Properties Plc  |         | 154           |                    |
| M/FR/R/07/08 | 20/R4      | MANNACHIE                   | Tulloch of Cummingston     | Tulloch of Cummingston      |         | 9             |                    |
| M/FR/R/15/10 | 20/R6      | DALLAS DHU                  | Altyre Estate              |                             |         | 136           |                    |
| M/FR/R/23/01 | 20/R3      | LOCHYHILL (AREA A)          | White Family               | Robertson Residential Group |         | 260           |                    |
| M/FR/R/23/02 | 20/R3      | LOCHYHILL (AREA B)          | White Family               | Robertson Residential Group |         | 500           |                    |
| M/FR/R/24/W1 |            | Chapelton Farm              | Tulloch of Cummingston     | Tulloch of Cummingston      |         | 4             |                    |
| M/FR/R/TC/01 | 20/TC      | 96 HIGH STREET              | Advie Properties Ltd       |                             |         | 4             |                    |
|              |            |                             |                            | Total Towr                  | n Units | 1124          | Total Town Site 10 |