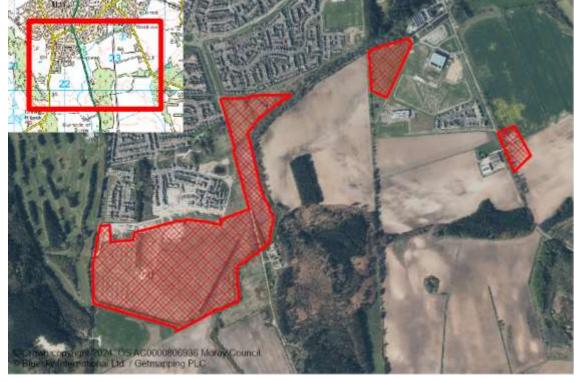

## CONSTRAINED HOUSING LAND SUPPLY

| Reference     | Local Plan | Location                           | Owner                     | Developer                  | Unde             | veloped (Units) | Constraint          | Details       |
|---------------|------------|------------------------------------|---------------------------|----------------------------|------------------|-----------------|---------------------|---------------|
| ELGIN         |            |                                    |                           |                            |                  |                 |                     |               |
| M/EL/R/07/06  | 20/R4      | SOUTH WEST OF ELGIN HIGH<br>SCHOOL | Mr Dean Andersson         |                            |                  | 107             | Constrained         | Physical      |
| M/EL/R/081    | Win        | NEWFIELD HOUSE, LOSSIEMOUTH ROAD   | Mr Ian Aitkenhead         |                            |                  | 12              | Constrained         | Physical      |
| M/EL/R/082    | 20/R21     | PALMERS CROSS                      | Edgar Road Properties Ltd |                            |                  | 20              | Constrained         | Marketability |
| M/EL/R/088    | 20/R16     | BARMUCKITY                         | Mr Ian Robertson          | Springfield Properties Plc |                  | 190             | Constrained         | Programming   |
| M/EL/R/094    | 20/R14     | SPYNIE HOSPITAL                    | NHS Grampian              |                            |                  | 50              | Constrained         | Programming   |
| M/EL/R/15/LNE | 20/LONG1   | LONG1 A/B NORTH EAST               | Pitgaveny Estate          |                            |                  | 1800            | Constrained         | Programming   |
| M/EL/R/20/05  | 20/R5      | BILBOHALL WEST                     | Mr Dean Anderson          |                            |                  | 50              | Constrained         | Programming   |
| M/EL/R/20/12  | 20/R12     | FINDRASSIE (R12 PARCEL)            | Pitgaveny Estate          |                            |                  | 150             | Constrained         | Programming   |
| M/EL/R/20/19  | 20/R19     | EASTER LINKWOOD AND LINKWOOD       | Mr Ian Robertson          | Springfield Properties Plc |                  | 564             | Part Constrained    | Ownership     |
| M/EL/R/20/L2  | 20/LNG2    | ELGIN SOUTH LONG2                  |                           | Springfield Properties Plc |                  | 1000            | Constrained         | Programming   |
| M/EL/R/23/04  | 20/R11     | FINDRASSIE (W PARCEL)              | Pitgaveny Estate          |                            |                  | 260             | Constrained         | Programming   |
| M/EL/R/23/05  | 20/R11     | FINDRASSIE (N PARCEL)              | Pitgaveny Estate          |                            |                  | 519             | Constrained         | Programming   |
|               |            |                                    |                           |                            | Total Town Units | 4722            | Total Town Sites 12 |               |
| FINDOCHTY     |            |                                    |                           |                            |                  |                 |                     |               |
| M/FN/R/009    | 20/R1      | MORVEN CRESCENT                    | Seafield Estate           |                            |                  | 60              | Constrained         | Marketability |
| M/FN/R/07/02  | 20/R2      | WEST OF PRIMARY SCHOOL             | Seafield Estate           |                            |                  | 20              | Constrained         | Marketability |
|               |            |                                    |                           |                            | Total Town Units | 80              | Total Town Sites 2  |               |
| FOCHABERS     |            |                                    |                           |                            |                  |                 |                     |               |
| M/F0/R/15/LG  | 20/LONG    | ORDIQUISH ROAD EAST LONG           | Crown Estate Scotland     |                            |                  | 35              | Constrained         | Programming   |
|               |            |                                    |                           |                            | Total Town Units | 35              | Total Town Sites 1  |               |