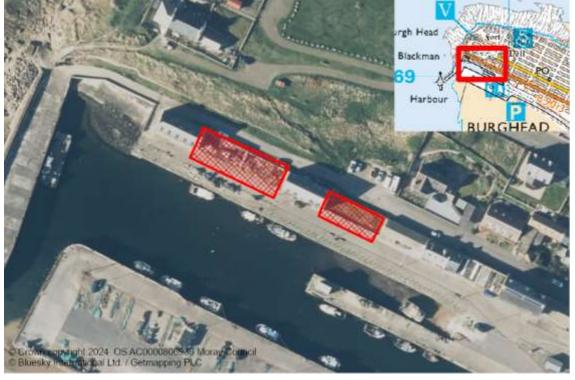

The Moray Council Housing Land Audit

Reference Local Plan Location Owner Developer Undeveloped (Units) Constraint Details

Total Constrained Housing Land Supply 7158 Total Sites 54

2024

| Reference    | Local Plan | Location                     | Owner                               | Developer                  | Unde       | eveloped (Units | )               |   |
|--------------|------------|------------------------------|-------------------------------------|----------------------------|------------|-----------------|-----------------|---|
| ABERLOUR     |            |                              |                                     |                            |            |                 |                 |   |
| M/AB/R/010   | 20/R1      | TOMBAIN FARM                 | Mr Simon Gibbs                      |                            |            | 9               |                 |   |
| M/AB/R/15/04 | 20/R2      | SPEYVIEW                     | Springfield Properties & Moray Coun | Springfield Properties Plc |            | 100             |                 |   |
|              |            |                              |                                     | Total <sup>·</sup>         | Town Units | 109             | Total Town Site | 2 |
| ARCHIESTOWN  |            |                              |                                     |                            |            |                 |                 |   |
| M/AR/R/07/01 | 20/R1      | EAST END                     | Mr Edward Aldridge                  |                            |            | 20              |                 |   |
|              |            |                              |                                     | Total <sup>*</sup>         | Town Units | 20              | Total Town Site | 1 |
| BUCKIE       |            |                              |                                     |                            |            |                 |                 |   |
| M/BC/R/035   | 15/R2      | PARKLANDS                    | MPD Homes                           | MPD Homes                  |            | 5               |                 |   |
| M/BC/R/20/01 | 20/R1      | BURNBANK                     | Morlich Homes                       | Morlich Homes              |            | 2               |                 |   |
| M/BC/R/20/07 | 20/R7      | LAND AT MUIRTON              | Mr Alan Durno                       | Morlich Homes              |            | 140             |                 |   |
| M/BC/R/20/08 | 20/R8      | LAND AT BARHILL ROAD         | Mr Michael Watt                     | Springfield Properties Plc |            | 250             |                 |   |
| M/BC/R/20/09 | 20/R9      | SITE AT ARDACH HEALTH CENTRE | Moray Council                       |                            |            | 5               |                 |   |
| M/BC/R/20/MU | 20/MU      | HIGH STREET (W)              |                                     |                            |            | 100             |                 |   |
| M/BC/R/20/W1 | 20/R10     | MILL OF BUCKIE               | Mr Fredrick Parkes                  |                            |            | 11              |                 |   |
|              |            |                              |                                     | Total <sup>*</sup>         | Town Units | 513             | Total Town Site | 7 |
| BURGHEAD     |            |                              |                                     |                            |            |                 |                 |   |
| M/BH/R/006   | 20/R1      | NORTH QUAY                   | Margery Bray                        |                            |            | 6               |                 |   |
| M/BH/R/04    | 20/R2      | CLARKLY HILL                 | Tulloch of Cummingston              | Tulloch of Cummingston     |            | 80              |                 |   |
|              |            |                              |                                     | Total <sup>-</sup>         | Town Units | 86              | Total Town Site | 2 |