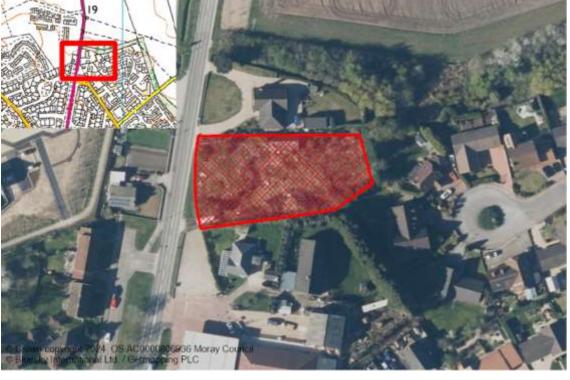

2023/24 2024/25 2025/26 2026/27 2027/28 2028/29 2029/30 2030/31 2031/32 2032/33 2033/34 2034+

0 3

LPR: 20/R1 SITE REF: M/AB/R/010 LOCATION: TOMBAIN FARM Supply Type: Effective

## Planning:

Planning Consent: Green/Brown: Detail Green 

Adopted Local Plan: House Programme: Constraint Type: Land Use Type: Agricultural Land

Constraint Notes:

Dispute:

Established Land: Effective Land: 2003 2003 No Agreed Windfall:

Mr Simon Gibbs Developer: Owner:

**Total Units Projected 10yr Completions** 10 Capacity: 9 Units Not Built Constrained Land 0 **Effective Land** 9

#### **Extra Information:**

Easting: Northing: 842322 326135

Primary School: **Aberlour Primary School** Speyside Glenlivet Ward:

Secondary School: Speyside High School Area (Ha): 2.18