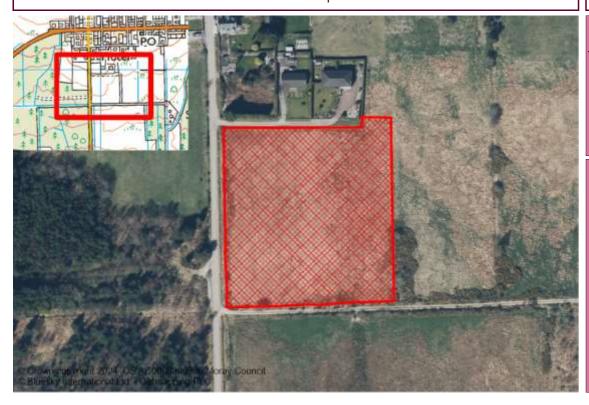

The Moray Council Housing Land Audit

Reference Local Plan Location Owner Developer Undeveloped (Units) Constraint Details

Total Constrained Housing Land Supply 7158 Total Sites 54

2024

| Reference    | Local Plan | Location                     | Owner                               | Developer                  | Unde       | eveloped (Units | )               |   |
|--------------|------------|------------------------------|-------------------------------------|----------------------------|------------|-----------------|-----------------|---|
| ABERLOUR     |            |                              |                                     |                            |            |                 |                 |   |
| M/AB/R/010   | 20/R1      | TOMBAIN FARM                 | Mr Simon Gibbs                      |                            |            | 9               |                 |   |
| M/AB/R/15/04 | 20/R2      | SPEYVIEW                     | Springfield Properties & Moray Coun | Springfield Properties Plc |            | 100             |                 |   |
|              |            |                              |                                     | Total <sup>·</sup>         | Town Units | 109             | Total Town Site | 2 |
| ARCHIESTOWN  |            |                              |                                     |                            |            |                 |                 |   |
| M/AR/R/07/01 | 20/R1      | EAST END                     | Mr Edward Aldridge                  |                            |            | 20              |                 |   |
|              |            |                              |                                     | Total <sup>*</sup>         | Town Units | 20              | Total Town Site | 1 |
| BUCKIE       |            |                              |                                     |                            |            |                 |                 |   |
| M/BC/R/035   | 15/R2      | PARKLANDS                    | MPD Homes                           | MPD Homes                  |            | 5               |                 |   |
| M/BC/R/20/01 | 20/R1      | BURNBANK                     | Morlich Homes                       | Morlich Homes              |            | 2               |                 |   |
| M/BC/R/20/07 | 20/R7      | LAND AT MUIRTON              | Mr Alan Durno                       | Morlich Homes              |            | 140             |                 |   |
| M/BC/R/20/08 | 20/R8      | LAND AT BARHILL ROAD         | Mr Michael Watt                     | Springfield Properties Plc |            | 250             |                 |   |
| M/BC/R/20/09 | 20/R9      | SITE AT ARDACH HEALTH CENTRE | Moray Council                       |                            |            | 5               |                 |   |
| M/BC/R/20/MU | 20/MU      | HIGH STREET (W)              |                                     |                            |            | 100             |                 |   |
| M/BC/R/20/W1 | 20/R10     | MILL OF BUCKIE               | Mr Fredrick Parkes                  |                            |            | 11              |                 |   |
|              |            |                              |                                     | Total <sup>*</sup>         | Town Units | 513             | Total Town Site | 7 |
| BURGHEAD     |            |                              |                                     |                            |            |                 |                 |   |
| M/BH/R/006   | 20/R1      | NORTH QUAY                   | Margery Bray                        |                            |            | 6               |                 |   |
| M/BH/R/04    | 20/R2      | CLARKLY HILL                 | Tulloch of Cummingston              | Tulloch of Cummingston     |            | 80              |                 |   |
|              |            |                              |                                     | Total <sup>-</sup>         | Town Units | 86              | Total Town Site | 2 |