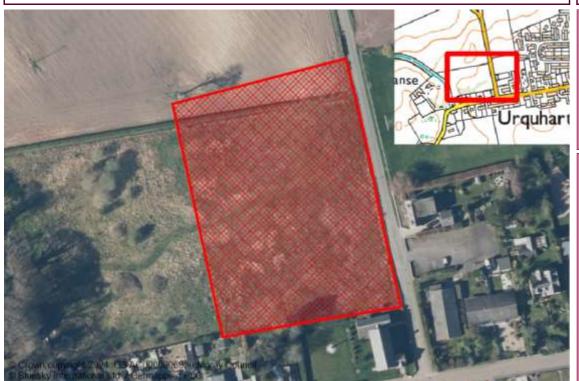

| Reference    | Local Plan | Location             | Owner                     | Developer    | Undeveloped (Units) |    | Constraint         | Details       |
|--------------|------------|----------------------|---------------------------|--------------|---------------------|----|--------------------|---------------|
| NEWMILL      |            |                      |                           |              |                     |    |                    |               |
| M/NM/R/001   | 20/R1      | ISLA ROAD            | Newmill Estate            |              |                     | 10 | Constrained        | Ownership     |
|              |            |                      |                           |              | Total Town Units    | 10 | Total Town Sites 1 |               |
| PORTGORDO    | N          |                      |                           |              |                     |    |                    |               |
| M/PG/R/07/04 | 20/R1      | WEST OF REID TERRACE | Colin Murray Developments |              |                     | 30 | Part Constrained   | Marketability |
|              |            |                      |                           |              | Total Town Units    | 30 | Total Town Sites 1 |               |
| REMAINDER (  | OF MORAY   |                      |                           |              |                     |    |                    |               |
| M/RM/R/999B  |            | SITES BELOW 5 HOUSES | PRIVATE                   | PRIVATE      |                     | 60 | Part Constrained   | Programming   |
|              |            |                      |                           |              | Total Town Units    | 60 | Total Town Sites 1 |               |
| ROTHES       |            |                      |                           |              |                     |    |                    |               |
| M/RS/R/15/02 | 20/R2      | GREEN STREET         | Mr Stewart Meldrum        |              |                     | 40 | Constrained        | Ownership     |
|              |            |                      |                           |              | Total Town Units    | 40 | Total Town Sites 1 |               |
| ROTHIEMAY    |            |                      |                           |              |                     |    |                    |               |
| M/RT/R/001   | 20/R1      | CASTLE TERRACE       | Mr Robert Thain           |              |                     | 11 | Constrained        | Marketability |
| M/RT/R/07/02 | 20/R2      | ANDERSON DRIVE       | Mrs H. Mackenzie          |              |                     | 5  | Constrained        | Marketability |
| M/RT/R/15/03 | 20/R3      | DEVERONSIDE ROAD     | The Church of Scotland    |              |                     | 20 | Constrained        | Marketability |
|              |            |                      |                           |              | Total Town Units    | 36 | Total Town Sites 3 |               |
| URQUHART     |            |                      |                           |              |                     |    |                    |               |
| M/UR/R/20/L1 | 20/LNG1    | MEFT ROAD LONG1      | Rattray Family            | EPC Grampian |                     | 10 | Constrained        | Programming   |
|              |            |                      |                           |              | Total Town Units    | 10 | Total Town Sites 1 |               |