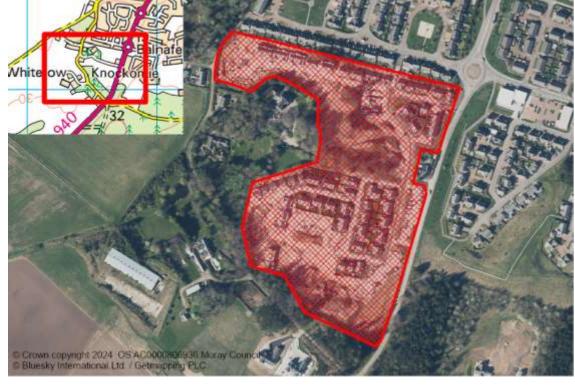

## CONSTRAINED HOUSING LAND SUPPLY

| Reference     | Local Plan | Location              | Owner                      | Developer                   | Undeve     | eloped (Units) | Constraint         | Details       |
|---------------|------------|-----------------------|----------------------------|-----------------------------|------------|----------------|--------------------|---------------|
| FORRES        |            |                       |                            |                             |            |                |                    |               |
| M/FR/R/060    | 20/0PP1    | CAROLINE STREET       | AES Solar                  |                             |            | 24             | Part Constrained   | Contamination |
| M/FR/R/07/08  | 20/R4      | MANNACHIE             | Tulloch of Cummingston     | Tulloch of Cummingston      |            | 31             | Part Constrained   | Physical      |
| M/FR/R/07/11  | 20/LONG1   | LOCHYHILL LONG1       | White Family               |                             |            | 400            | Constrained        | Programming   |
| M/FR/R/15/08  | 20/R5      | BALNAGEITH            | Tulloch of Cummingston     | Tulloch of Cummingston      |            | 12             | Constrained        | Marketability |
| M/FR/R/15/11  | 20/R7      | PILMUIR ROAD WEST     | G & AG Proctor             |                             |            | 40             | Constrained        | Physical      |
| M/FR/R/23/03  | 20/R3      | LOCHYHILL (AREA C)    |                            | Robertson Residential Group |            | 90             | Constrained        | Programming   |
|               |            |                       |                            | Total T                     | Town Units | 597            | Total Town Sites 6 |               |
| GARMOUTH/h    | (INGSTON   |                       |                            |                             |            |                |                    |               |
| M/GM/R/15/01  | 20/R1      | SOUTH OF INNES ROAD   |                            |                             |            | 10             | Constrained        | Physical      |
|               |            |                       |                            | Total T                     | Town Units | 10             | Total Town Sites 1 |               |
| KEITH         |            |                       |                            |                             |            |                |                    |               |
| M/KH/R/015    | 20/R2      | DUNNYDUFF ROAD        | Various                    |                             |            | 36             | Constrained        | Ownership     |
| M/KH/R/07/15  | 20/R8      | EDINDIACH ROAD (EAST) |                            |                             |            | 40             | Constrained        | Marketability |
| M/KH/R/15/036 | 20/0PP3    | NEWMILL SOUTH ROAD    | ACE Roofing (Keith)        |                             |            | 12             | Constrained        | Marketability |
| M/KH/R/20/08  | 20/R8      | DENWELL ROAD          |                            |                             |            | 5              | Constrained        | Physical      |
|               |            |                       |                            | Total T                     | Town Units | 93             | Total Town Sites 4 |               |
| MOSSTODLO     | CH         |                       |                            |                             |            |                |                    |               |
| M/MS/R/15/02  | 20/R2      | GARMOUTH ROAD         | Crown Estate Scotland      |                             |            | 60             | Constrained        | Marketability |
| M/MS/R/20/03  | 20/0PP1    | BALNACOUL             | Forestry and Land Scotland |                             |            | 10             | Constrained        | Ownership     |
| M/MS/R/20/MU  | 20/MUL1    | SOUTH OF A96          | Crown Estate Scotland      |                             |            | 350            | Constrained        | Programming   |
|               |            |                       |                            | Total T                     | Town Units | 420            | Total Town Sites 3 |               |