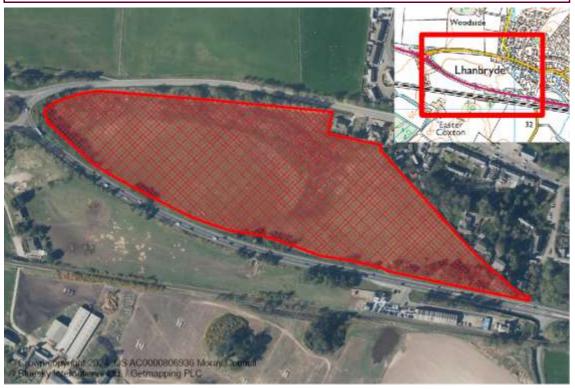

| Reference     | Local Plan | Location                | Owner                              | Developer                    | Undeveloped (U | nits)             |
|---------------|------------|-------------------------|------------------------------------|------------------------------|----------------|-------------------|
| HOPEMAN       |            |                         |                                    |                              |                |                   |
| M/HP/R/15/R1  | 20/R1      | MANSE ROAD              | Tulloch of Cummingston             | Tulloch of Cummingston       | 75             |                   |
|               |            |                         |                                    | Total Town U                 | Inits 75       | Total Town Site 1 |
| KEITH         |            |                         |                                    |                              |                |                   |
| M/KH/R/030    | 20/R3      | BALLOCH ROAD            | Mr and Mrs N. Howie                |                              | 6              |                   |
| M/KH/R/07/08  | 20/R4      | BANFF ROAD NORTH        | Moray Council                      | Springfield Properties Plc   | 58             |                   |
| M/KH/R/20/LG1 | 20/LONG1   | NURSERY FIELD LONG1     | Moray Council                      |                              | 70             |                   |
| M/KH/R/20/MU  | 20/MU      | BANFF ROAD SOUTH        |                                    |                              | 50             |                   |
| M/KH/R/TC/02  | Win        | 138-140 MID STREET      | Mr Barry Fettes                    |                              | 7              |                   |
|               |            |                         |                                    | Total Town U                 | Inits 191      | Total Town Site 5 |
| KINLOSS       |            |                         |                                    |                              |                |                   |
| M/KN/R/003    | 20/R1      | WEST OF SEAPARK HOUSE   | Seapark Estate Ltd                 |                              | 6              |                   |
| M/KN/R/009    | 20/R2      | FINDHORN ROAD WEST      | MPD Homes                          | MPD Homes                    | 1              |                   |
| M/KN/R/07/04  | 20/R3      | DAMHEAD                 | The Rhind 2008 Discretionary Trust |                              | 23             |                   |
|               |            |                         |                                    | Total Town U                 | Inits 30       | Total Town Site 3 |
| LHANBRYDE     |            |                         |                                    |                              |                |                   |
| M/LH/R/07/01  | 20/R1      | WEST OF ST ANDREWS ROAD | Springfield Properties Plc         | Springfield Properties Plc   | 77             |                   |
| M/LH/R/20/02  | 20/R2      | GARMOUTH ROAD           | Moray Council                      | Grampian Housing Association | 32             |                   |
|               |            |                         |                                    | Total Town U                 | Inits 109      | Total Town Site 2 |