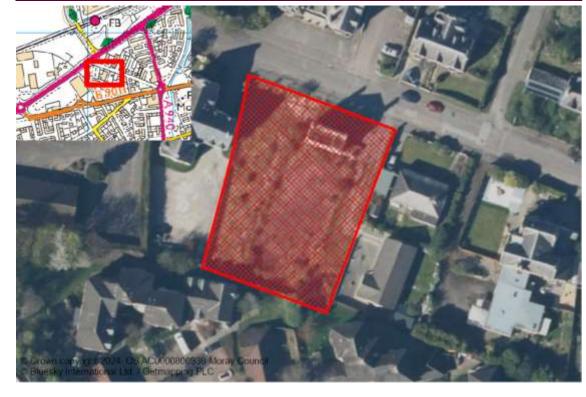

| Reference    | Local Plan | Location                                         | Owner                       | Developer                        | Undeveloped (Units) |
|--------------|------------|--------------------------------------------------|-----------------------------|----------------------------------|---------------------|
| ELGIN        |            |                                                  |                             |                                  |                     |
| M/EL/R/048   | 20/R1      | BILBOHALL NORTH                                  | Robertson Residential Group | Robertson Residential Group      | 40                  |
| M/EL/R/07/05 | 20/R3      | BILBOHALL SOUTH                                  | Grampian Housing A.         | Grampian Housing A.              | 102                 |
| M/EL/R/092   | Win        | FORMER JAILHOUSE                                 | Mr William McBey            |                                  | 14                  |
| M/EL/R/093   | 20/R7      | THE FIRS, BILBOHALL                              | Moray Council               | Moray Council                    | 8                   |
| M/EL/R/15/12 | 20/R6      | KNOCKMASTING WOOD                                | Scotia Homes                | Scotia Homes                     | 85                  |
| M/EL/R/15/13 | 20/R9      | HAMILTON DRIVE                                   | Morlich Homes               | Morlich Homes                    | 10                  |
| M/EL/R/15/14 | 20/R13     | LESMURDIE FIELDS                                 | Robertson Residential Group | Robertson Residential Group      | 70                  |
| M/EL/R/20/02 | 20/R2      | EDGAR ROAD                                       | Moray Council               |                                  | 84                  |
| M/EL/R/20/19 | 20/R19     | EASTER LINKWOOD AND LINKWOOD                     | Mr Ian Robertson            | Springfield Properties Plc       | 45                  |
| M/EL/R/20/20 | 20/R20     | GLASSGREEN, ELGIN SOUTH                          | Springfield Properties Plc  | Springfield Properties Plc       | 14                  |
| M/EL/R/21/L2 | 20/LONG2   | ELGIN SOUTH (GRASSGREEN,<br>BURNSIDE & CEMETERY) | Springfield Properties Plc  | Springfield Properties Plc       | 627                 |
| M/EL/R/22/01 | 20/CF4     | SOUTH GLASSGREEN                                 |                             | Springfield Properties Plc       | 16                  |
| M/EL/R/23/01 | 20/ENV2+3  | BAIN AVENUE                                      |                             | Springfield Properties Plc       | 24                  |
| M/EL/R/23/02 | 20/R11     | FINDRASSIE (E PARCEL)                            | Barratt Homes               | Barratt Homes/David Wilson Homes | 254                 |
| M/EL/R/23/03 | 20/R11     | FINDRASSIE (D PARCEL)                            | Pitgaveny Estate            | Robertson Residential Group      | 266                 |
| M/EL/R/23/W1 |            | OLDMILLS ROAD                                    | Tulloch of Cummingston      | Tulloch of Cummingston           | 12                  |
| M/EL/R/TC/01 | 20/TC      | 161-163 HIGH STREET<br>(POUNDLAND)               | Poundland Elgin Ltd         |                                  | 21                  |
| M/EL/R/TC/04 | 20/TC      | 42 BATCHEN STREET                                | Mr Richard Ham              |                                  | 4                   |

**Total Town Units** 

1696

Total Town Site 18

| Reference    | Local Plan | Location                    | Owner                      | Developer                   | Undev   | eloped (Units | )                  |
|--------------|------------|-----------------------------|----------------------------|-----------------------------|---------|---------------|--------------------|
| FINDHORN     |            |                             |                            |                             |         |               |                    |
| M/FH/R/009   | 20/R1      | HEATHNEUK                   | Mr Tim Clark               |                             |         | 2             |                    |
| M/FH/R/11    | Win        | NORTH WHINS                 |                            | Duneland Ltd                |         | 29            |                    |
| M/FH/R/20/RC | 20/RC      | RESIDENTIAL CARAVANS        |                            |                             |         | 1             |                    |
|              |            |                             |                            | Total Towr                  | n Units | 32            | Total Town Site 3  |
| FOCHABERS    |            |                             |                            |                             |         |               |                    |
| M/F0/R/07/01 | 20/R1      | ORDIQUISH ROAD              | Bob Milton Properties      | Bob Milton Properties       |         | 42            |                    |
| M/F0/R/07/02 | 20/R2      | ORDIQUISH ROAD WEST         | Bob Milton Properties      | Bob Milton Properties       |         | 50            |                    |
| M/F0/R/20/04 | 20/R4      | ORDIQUISH ROAD EAST         | Crown Estate Scotland      |                             |         | 50            |                    |
|              |            |                             |                            | Total Towr                  | n Units | 142           | Total Town Site 3  |
| FORRES       |            |                             |                            |                             |         |               |                    |
| M/FR/R/057   | 20/0PP4    | AUCTION MART, TYTLER STREET |                            | Cairn Housing Associaion    |         | 24            |                    |
| M/FR/R/060   | 20/0PP1    | CAROLINE STREET             | AES Solar                  |                             |         | 24            |                    |
| M/FR/R/07/01 | 20/R1      | KNOCKOMIE                   | Tulloch Homes              | Tulloch Homes               |         | 9             |                    |
| M/FR/R/07/03 | 20/R2      | FERRYLEA                    | Springfield Properties Plc | Springfield Properties Plc  |         | 154           |                    |
| M/FR/R/07/08 | 20/R4      | MANNACHIE                   | Tulloch of Cummingston     | Tulloch of Cummingston      |         | 9             |                    |
| M/FR/R/15/10 | 20/R6      | DALLAS DHU                  | Altyre Estate              |                             |         | 136           |                    |
| M/FR/R/23/01 | 20/R3      | LOCHYHILL (AREA A)          | White Family               | Robertson Residential Group |         | 260           |                    |
| M/FR/R/23/02 | 20/R3      | LOCHYHILL (AREA B)          | White Family               | Robertson Residential Group |         | 500           |                    |
| M/FR/R/24/W1 |            | Chapelton Farm              | Tulloch of Cummingston     | Tulloch of Cummingston      |         | 4             |                    |
| M/FR/R/TC/01 | 20/TC      | 96 HIGH STREET              | Advie Properties Ltd       |                             |         | 4             |                    |
|              |            |                             |                            | Total Towr                  | n Units | 1124          | Total Town Site 10 |