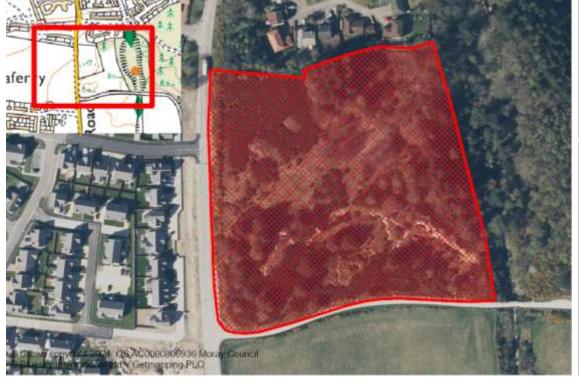

**Total Town Units** 

1696

Total Town Site 18

| Reference    | Local Plan | Location                    | Owner                      | Developer                   | Undev   | eloped (Units | )                  |
|--------------|------------|-----------------------------|----------------------------|-----------------------------|---------|---------------|--------------------|
| FINDHORN     |            |                             |                            |                             |         |               |                    |
| M/FH/R/009   | 20/R1      | HEATHNEUK                   | Mr Tim Clark               |                             |         | 2             |                    |
| M/FH/R/11    | Win        | NORTH WHINS                 |                            | Duneland Ltd                |         | 29            |                    |
| M/FH/R/20/RC | 20/RC      | RESIDENTIAL CARAVANS        |                            |                             |         | 1             |                    |
|              |            |                             |                            | Total Towr                  | n Units | 32            | Total Town Site 3  |
| FOCHABERS    |            |                             |                            |                             |         |               |                    |
| M/F0/R/07/01 | 20/R1      | ORDIQUISH ROAD              | Bob Milton Properties      | Bob Milton Properties       |         | 42            |                    |
| M/F0/R/07/02 | 20/R2      | ORDIQUISH ROAD WEST         | Bob Milton Properties      | Bob Milton Properties       |         | 50            |                    |
| M/F0/R/20/04 | 20/R4      | ORDIQUISH ROAD EAST         | Crown Estate Scotland      |                             |         | 50            |                    |
|              |            |                             |                            | Total Towr                  | n Units | 142           | Total Town Site 3  |
| FORRES       |            |                             |                            |                             |         |               |                    |
| M/FR/R/057   | 20/0PP4    | AUCTION MART, TYTLER STREET |                            | Cairn Housing Associaion    |         | 24            |                    |
| M/FR/R/060   | 20/0PP1    | CAROLINE STREET             | AES Solar                  |                             |         | 24            |                    |
| M/FR/R/07/01 | 20/R1      | KNOCKOMIE                   | Tulloch Homes              | Tulloch Homes               |         | 9             |                    |
| M/FR/R/07/03 | 20/R2      | FERRYLEA                    | Springfield Properties Plc | Springfield Properties Plc  |         | 154           |                    |
| M/FR/R/07/08 | 20/R4      | MANNACHIE                   | Tulloch of Cummingston     | Tulloch of Cummingston      |         | 9             |                    |
| M/FR/R/15/10 | 20/R6      | DALLAS DHU                  | Altyre Estate              |                             |         | 136           |                    |
| M/FR/R/23/01 | 20/R3      | LOCHYHILL (AREA A)          | White Family               | Robertson Residential Group |         | 260           |                    |
| M/FR/R/23/02 | 20/R3      | LOCHYHILL (AREA B)          | White Family               | Robertson Residential Group |         | 500           |                    |
| M/FR/R/24/W1 |            | Chapelton Farm              | Tulloch of Cummingston     | Tulloch of Cummingston      |         | 4             |                    |
| M/FR/R/TC/01 | 20/TC      | 96 HIGH STREET              | Advie Properties Ltd       |                             |         | 4             |                    |
|              |            |                             |                            | Total Towr                  | n Units | 1124          | Total Town Site 10 |