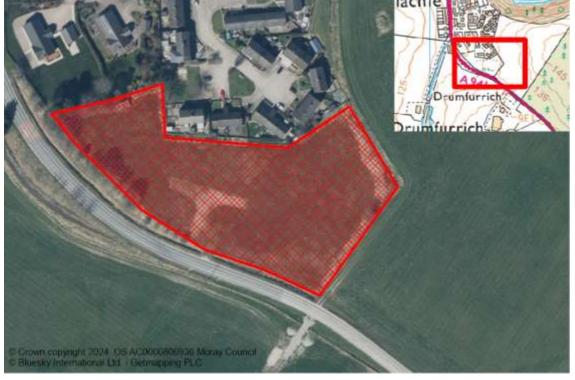

| Reference    | Local Plan | Location                  | Owner             | Developer | Unde             | veloped (Units) | Constraint         | Details       |
|--------------|------------|---------------------------|-------------------|-----------|------------------|-----------------|--------------------|---------------|
| CRAIGELLAC   | HIE        |                           |                   |           |                  |                 |                    |               |
| M/CR/R/001   | 20/R1      | EDWARD AVENUE             | Bacardi           |           |                  | 5               | Constrained        | Physical      |
| M/CR/R/004   | 20/R2      | FORMER BREWERY, SPEY ROAD | Bacardi           |           |                  | 5               | Constrained        | Physical      |
|              |            |                           |                   |           | Total Town Units | 10              | Total Town Sites 2 |               |
| DALLAS       |            |                           |                   |           |                  |                 |                    |               |
| M/DA/R/001   | 20/R1      | DALLAS SCHOOL WEST        | Dallas Estate     |           |                  | 6               | Constrained        | Physical      |
| M/DA/R/002   | 20/R3      | FORMER FILLING STATION    | Mr Ian Thomson    |           |                  | 4               | Constrained        | Marketability |
|              |            |                           |                   |           | Total Town Units | 10              | Total Town Sites 2 |               |
| DYKE         |            |                           |                   |           |                  |                 |                    |               |
| M/DY/R/15/02 | 20/R2      | SOUTH DARKLASS ROAD       | Mr Grant Davidson |           |                  | 5               | Constrained        | Physical      |
|              |            |                           |                   |           | Total Town Units | 5               | Total Town Sites 1 |               |