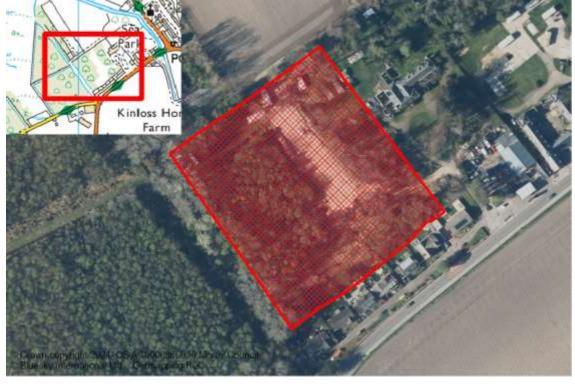

| Reference     | Local Plan | Location                | Owner                              | Developer                    | Undeveloped (U | nits)             |
|---------------|------------|-------------------------|------------------------------------|------------------------------|----------------|-------------------|
| HOPEMAN       |            |                         |                                    |                              |                |                   |
| M/HP/R/15/R1  | 20/R1      | MANSE ROAD              | Tulloch of Cummingston             | Tulloch of Cummingston       | 75             |                   |
|               |            |                         |                                    | Total Town U                 | Inits 75       | Total Town Site 1 |
| KEITH         |            |                         |                                    |                              |                |                   |
| M/KH/R/030    | 20/R3      | BALLOCH ROAD            | Mr and Mrs N. Howie                |                              | 6              |                   |
| M/KH/R/07/08  | 20/R4      | BANFF ROAD NORTH        | Moray Council                      | Springfield Properties Plc   | 58             |                   |
| M/KH/R/20/LG1 | 20/LONG1   | NURSERY FIELD LONG1     | Moray Council                      |                              | 70             |                   |
| M/KH/R/20/MU  | 20/MU      | BANFF ROAD SOUTH        |                                    |                              | 50             |                   |
| M/KH/R/TC/02  | Win        | 138-140 MID STREET      | Mr Barry Fettes                    |                              | 7              |                   |
|               |            |                         |                                    | Total Town U                 | Inits 191      | Total Town Site 5 |
| KINLOSS       |            |                         |                                    |                              |                |                   |
| M/KN/R/003    | 20/R1      | WEST OF SEAPARK HOUSE   | Seapark Estate Ltd                 |                              | 6              |                   |
| M/KN/R/009    | 20/R2      | FINDHORN ROAD WEST      | MPD Homes                          | MPD Homes                    | 1              |                   |
| M/KN/R/07/04  | 20/R3      | DAMHEAD                 | The Rhind 2008 Discretionary Trust |                              | 23             |                   |
|               |            |                         |                                    | Total Town U                 | Inits 30       | Total Town Site 3 |
| LHANBRYDE     |            |                         |                                    |                              |                |                   |
| M/LH/R/07/01  | 20/R1      | WEST OF ST ANDREWS ROAD | Springfield Properties Plc         | Springfield Properties Plc   | 77             |                   |
| M/LH/R/20/02  | 20/R2      | GARMOUTH ROAD           | Moray Council                      | Grampian Housing Association | 32             |                   |
|               |            |                         |                                    | Total Town U                 | Inits 109      | Total Town Site 2 |