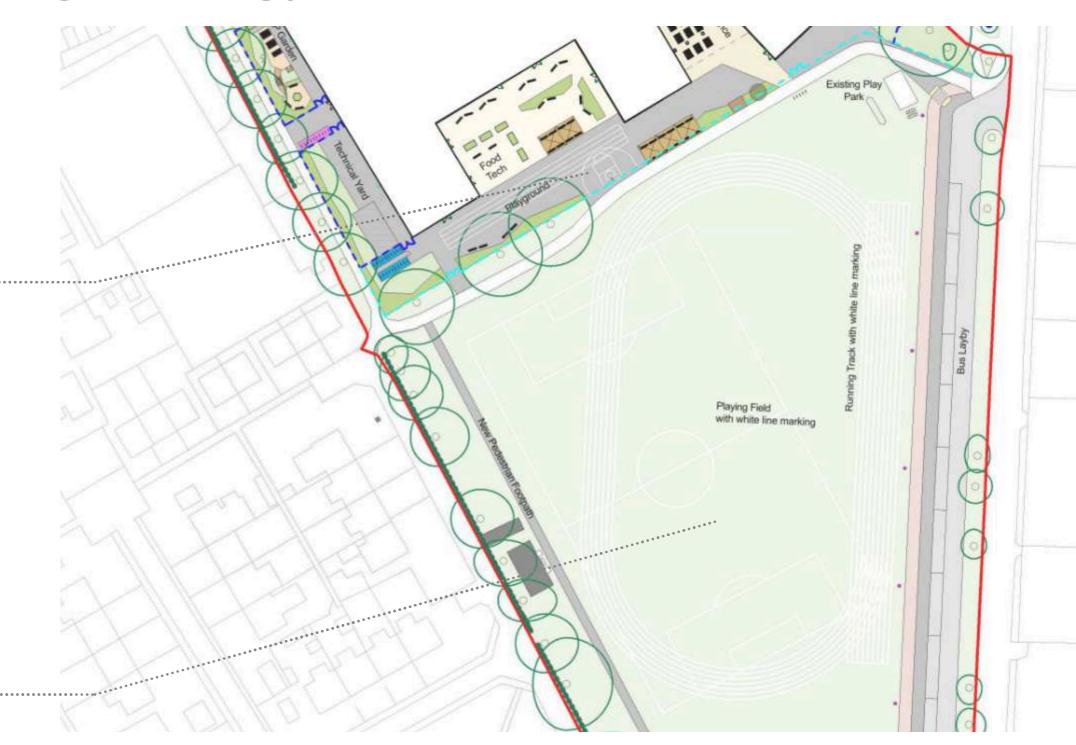

# Landscaping Strategy

**Enhanced Provision Garden** 

Food Tech Garden

# Landscaping Strategy

Community Garden

Technical Yard

# Landscaping Strategy

Arts and Performance

External Dining and Teaching

# Landscaping Strategy

Sports Zone

Natural Grass Pitches

# Landscaping Strategy

All Weather Pitch

Habitat Area