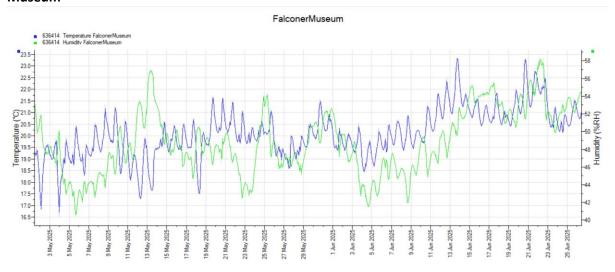

#### Museum data

| Museum  | Temp °c | Relative Humidity % |
|---------|---------|---------------------|
| Min     | 16.5°c  | 40.3%               |
| Мах     | 23.4°c  | 58.3%               |
| Average | 20.1°c  | 48.9%               |