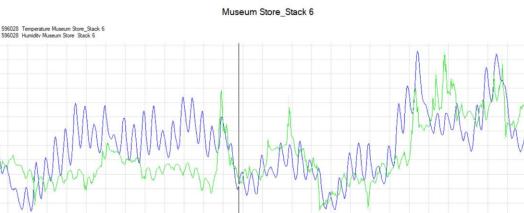

| Museum Store 1 <sup>st</sup> – stack 6 | Temp °c | Relative Humidity % |
|----------------------------------------|---------|---------------------|
| Min                                    | 16.2°c  | 43.7%               |
| Мах                                    | 21.8°c  | 57.3%               |
| Average                                | 18.5°c  | 48.6%               |