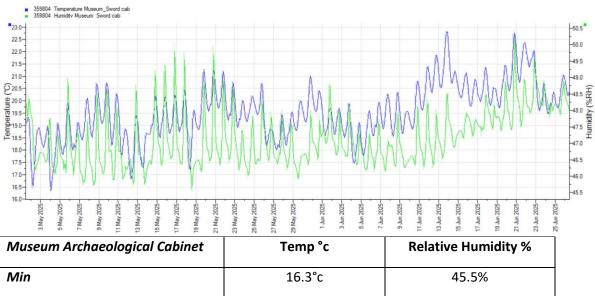

#### Museum\_Sword cab

| Min     | 16.3°c | 45.5% |
|---------|--------|-------|
| Мах     | 22.8°c | 50.4% |
| Average | 19.6°c | 47.1% |

| Museum Store GF | Temp °c | Relative Humidity % |
|-----------------|---------|---------------------|
| Min             | 16.4°c  | 51.3%               |
| Мах             | 19.4°c  | 62.2%               |
| Average         | 18.0°c  | 56.2%               |