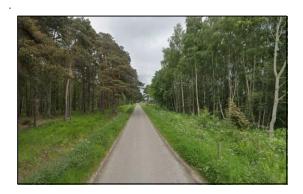

Visibility Splays

The above maintenance of the splays, coupled with the appellant's commitment to upgrade the existing poorly constructed access for 5m, would significantly increase safety at the existing access road. As the images below show, the existing road is straight and provides for clear sightlines in both directions.

Street View to Forres

The existing road has been used, without issue, since time immemorial. This is not a dangerous, or difficult junction, and while the appellant is more than happy to provide any and all **possible** upgrades to the existing junction, it is onerous to require the moving of the existing fences as a condition of approval when there is no evidence for potential issue.