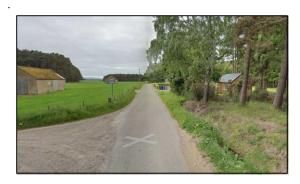

Visibility Splays

The above maintenance of the splays, coupled with the appellant's commitment to upgrade the existing poorly constructed access for 5m, would significantly increase safety at the existing access road. As the images below show, the existing road is straight and provides for clear sightlines in both directions.

Street View to Forres

The existing road has been used, without issue, since time immemorial. This is not a dangerous, or difficult junction, and while the appellant is more than happy to provide any and all **possible** upgrades to the existing junction, it is onerous to require the moving of the existing fences as a condition of approval when there is no evidence for potential issue.