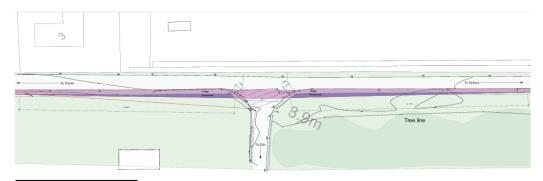

14.-21. The appellant has made every possible effort to purchase the land required to create compliant visibility splays. The Landowners have refused to either sell the land or relocate the existing fences. A significant amount of the splay is still outwith the above boundaries, and the appellant will gladly maintain these to ensure all vegetation is controlled and maintained below 600mm high.

Visibility Splays

The above maintenance of the splays, coupled with the appellant's commitment to upgrade the existing poorly constructed access for 5m, would significantly increase safety at the existing access road. As the images below show, the existing road is straight and provides for clear sightlines in both directions.