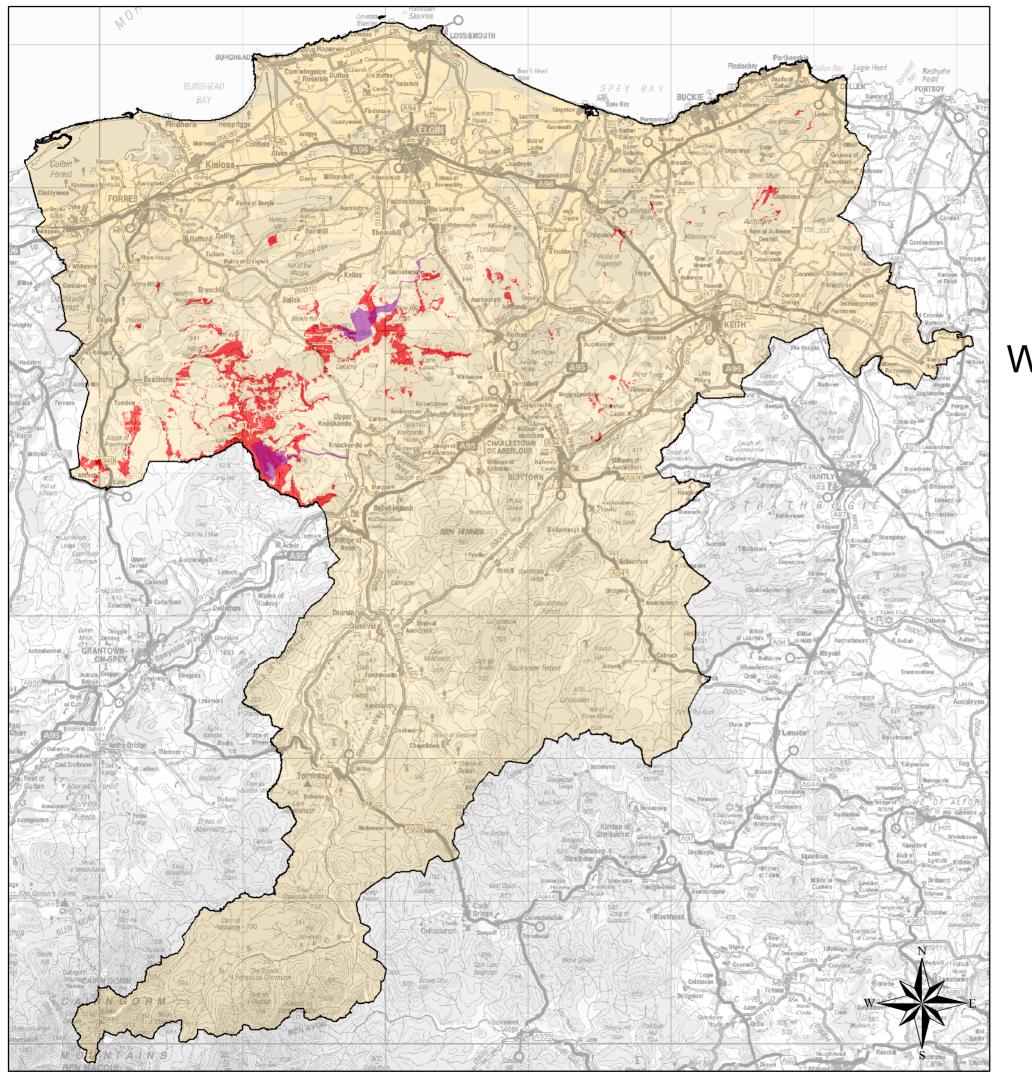

## Wind Energy Policy Guidance Review

Note: Paul's Hill (28 turbines) granted planning consent prior to Wind Energy Policy Guidance Review

This map is reproduced from Ordnance Survey material with the permission of Ordnance Survey on behalf of the Controller of Her Majesty's Stationary Office Unauthorised reproduction infringes Crown Copyright and may lead to prosecution or civil proceedings. (c) Crown Copyright The Moray Council 100023422

## Large Wind Farms (over 25 turbines)

Preferred Search Areas for Windfarm Development

Unlikely Area for Windfarm Development

Windfarm Proposals in Moray (as of 16/11/05)

Cairn Uish (28 turbines)granted planning consent prior to Wind Energy Policy Guidance Review

## 1:265,000