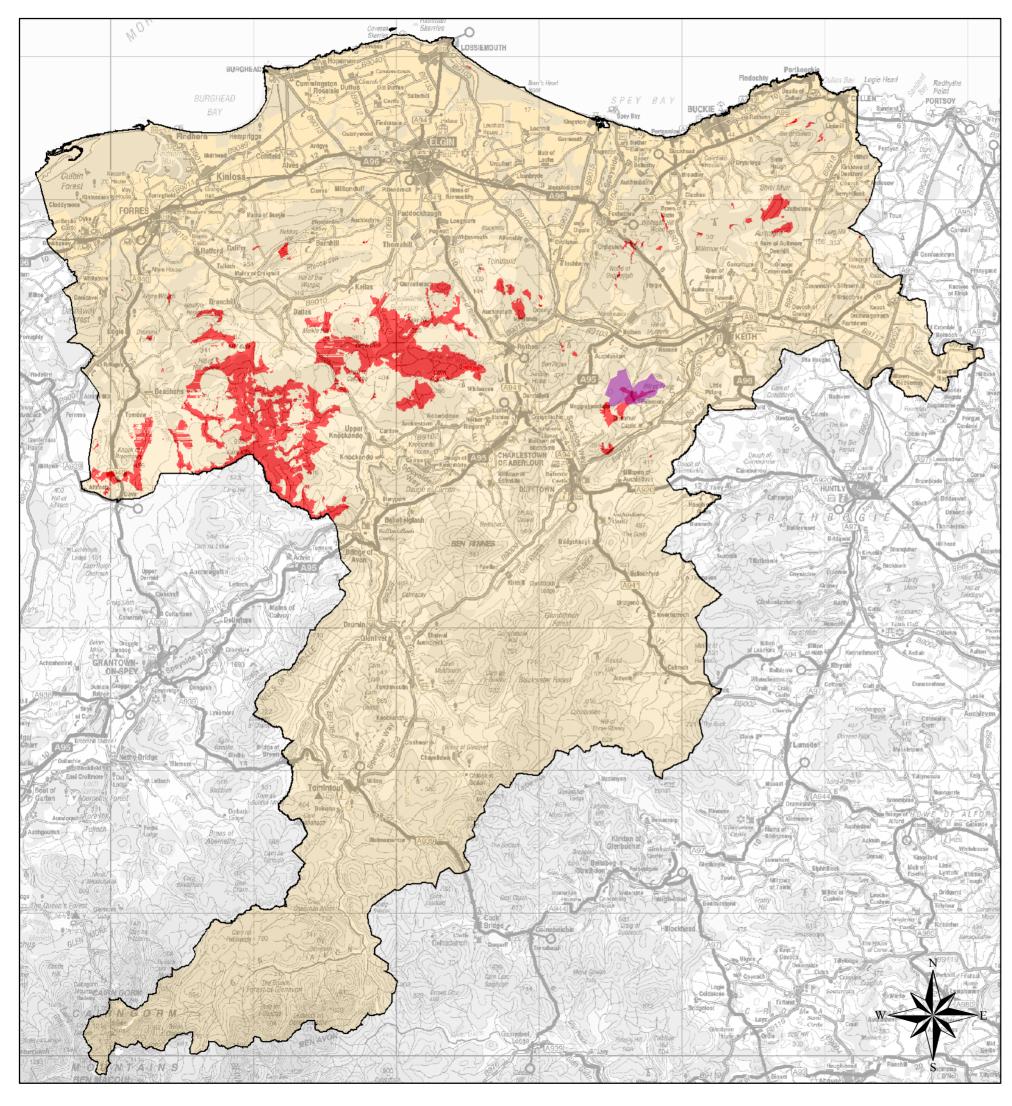

# **Medium Wind Farms** (10-25 turbines)

## Key:

- Preferred Search Areas for Windfarm Development
- Unlikely Area for Windfarm Development
- Windfarm Proposals in Moray (as of 16/11/05)

Drummuir (21 turbines) granted consent on appeal prior to Wind Energy Policy Guidance Review (subject to judicial review)