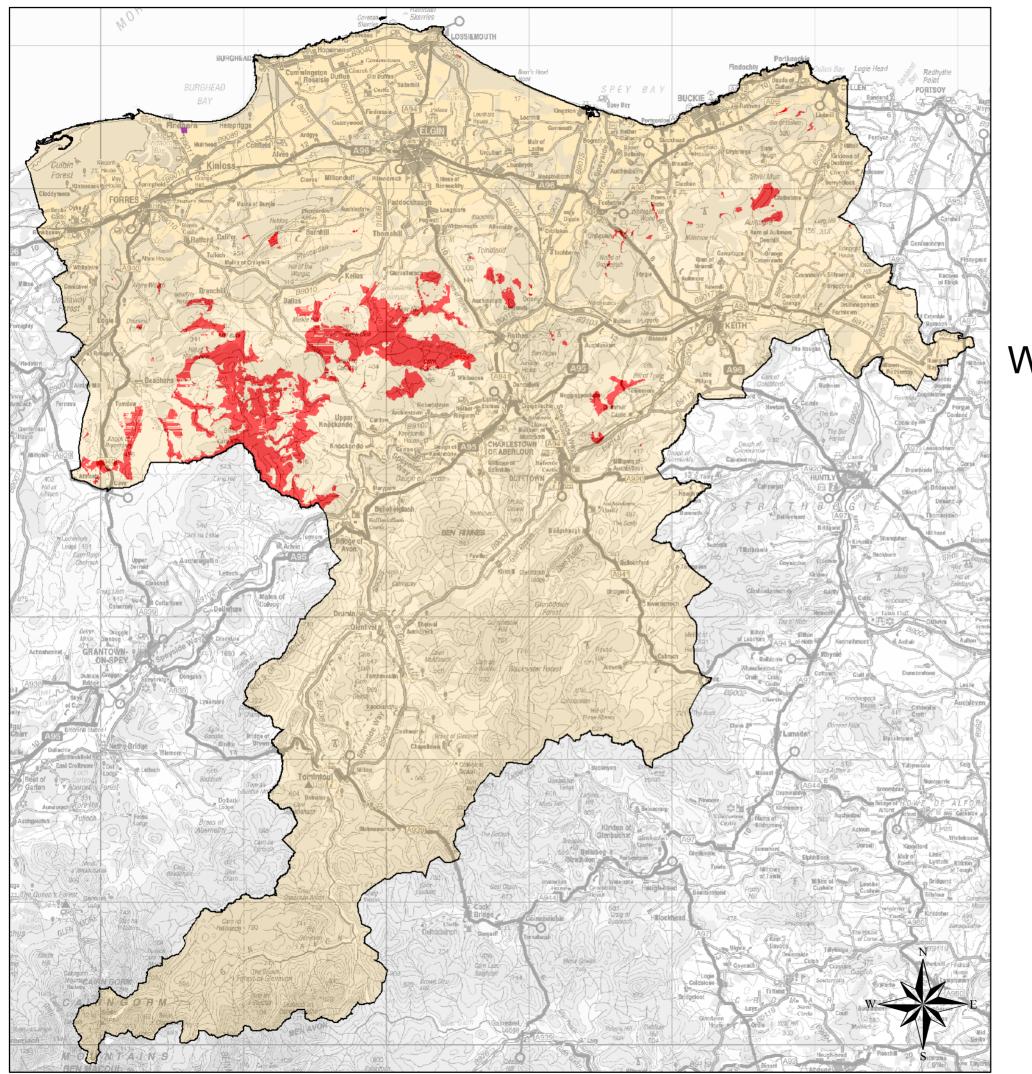

## **Small Wind Farms** (up to 10 turbines)

Preferred Search Areas for Windfarm Development Unlikely Area for Windfarm Development

Windfarm Proposals in Moray (as of 16/11/05)

Findhorn Foundation (3 turbines) granted consent prior to Wind Energy Policy Guidance Review

## Wind Energy Policy Guidance Review

Note:

This map is reproduced from Ordnance Survey material with the permission of Ordnance Survey on behalf of the Controller of Her Majesty's Stationary Office Unauthorised reproduction infringes Crown Copyright and may lead to prosecution or civil proceedings. (c) Crown Copyright The Moray Council 100023422