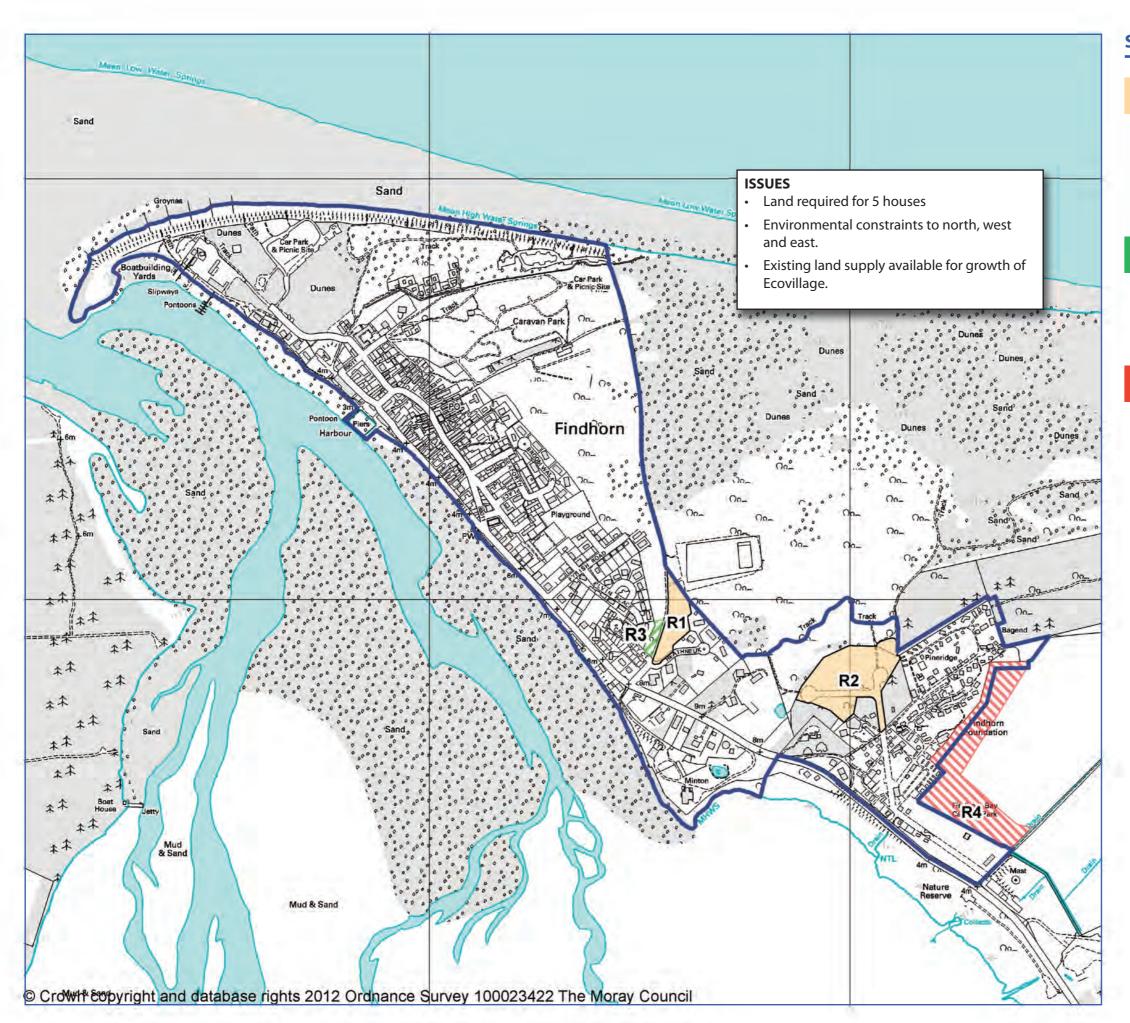

## SETTLEMENT KEY

Existing designations carried forward from Moray Local Plan 2008

### RESIDENTIAL

R1 Heathneuk Capacity 5 units

R2 Duneland Capacity 40 units

New sites considered and PREFERRED for designation

#### RESIDENTIAL

R3 Capacity 5 units, to be incorporated into existing R1 designation with a revised total capacity of 10 units

# New sites considered and NOT PREFERRED for designation

#### RESIDENTIAL

R4

Cullerne

Scale of development is not required. Small scale site is available at Heathneuk to meet housing land requirement.

#### SETTLEMENT BOUNDARY