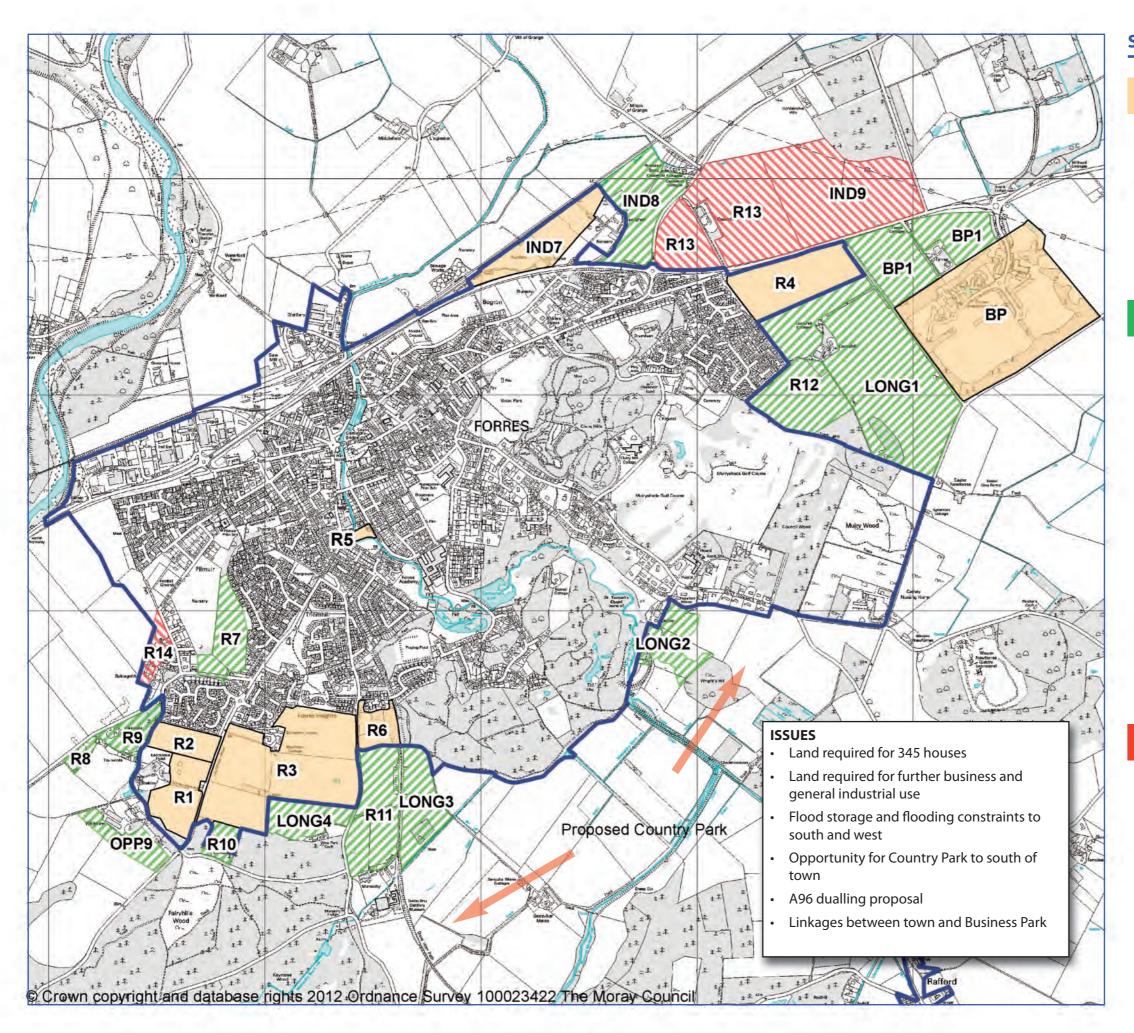

## SETTLEMENT KEY

|                                                           | Existing                                                                                                                                               | designations carrie                                              | d forward from N                       | loray  | S. |  |
|-----------------------------------------------------------|--------------------------------------------------------------------------------------------------------------------------------------------------------|------------------------------------------------------------------|----------------------------------------|--------|----|--|
|                                                           | Local Pla                                                                                                                                              |                                                                  |                                        |        |    |  |
|                                                           | RESIDENTIAL                                                                                                                                            |                                                                  |                                        |        |    |  |
|                                                           | R1                                                                                                                                                     | Knockomie (S)                                                    | not started                            |        |    |  |
|                                                           | R2                                                                                                                                                     | Knockomie (N)                                                    | under construction                     |        |    |  |
|                                                           | R3                                                                                                                                                     | Ferrylea                                                         | not started, plann                     | -      |    |  |
|                                                           | D4                                                                                                                                                     | Lochybill                                                        | application subm                       |        |    |  |
|                                                           | R4                                                                                                                                                     | Lochyhill                                                        | not started, plann<br>application subm |        |    |  |
|                                                           | R5                                                                                                                                                     | Burdshaugh                                                       | 2 houses complet                       |        |    |  |
|                                                           | R6                                                                                                                                                     | Mannachy                                                         | not started                            |        |    |  |
|                                                           |                                                                                                                                                        |                                                                  |                                        |        |    |  |
|                                                           | BP                                                                                                                                                     | Y/BUSINESS PARK                                                  | wle                                    |        |    |  |
|                                                           | IND7                                                                                                                                                   | Forres Enterprise Pa<br>Springfield                              | ſΚ                                     |        |    |  |
|                                                           |                                                                                                                                                        | Springheid                                                       |                                        |        |    |  |
| 1                                                         | New sites                                                                                                                                              | s considered and PF                                              | REFERRED for                           |        |    |  |
|                                                           | designation                                                                                                                                            |                                                                  |                                        |        |    |  |
|                                                           | RESIDEN                                                                                                                                                | TIAL                                                             |                                        |        |    |  |
|                                                           | R7                                                                                                                                                     | Thornhill                                                        | under construction                     | n      |    |  |
|                                                           | R8                                                                                                                                                     | Balnageith                                                       | for 5 houses                           |        |    |  |
|                                                           | R9                                                                                                                                                     | Plantation Cottage                                               |                                        |        |    |  |
|                                                           | R10                                                                                                                                                    | Former Camp Site                                                 | for 5 houses                           |        |    |  |
|                                                           | R11                                                                                                                                                    | Dallas Dhu                                                       | former LONG site                       |        |    |  |
|                                                           | D10                                                                                                                                                    | 1.1.1.1.1.10                                                     | for 60 houses                          |        |    |  |
|                                                           | R12                                                                                                                                                    | Lochyhill                                                        | former LONG site<br>brought forward    |        |    |  |
|                                                           |                                                                                                                                                        |                                                                  | 250 houses                             | 101    |    |  |
|                                                           | LONG1                                                                                                                                                  | Lochyhill                                                        | 250 1104505                            |        |    |  |
|                                                           | LONG2                                                                                                                                                  | Chapleton                                                        |                                        |        |    |  |
|                                                           | LONG3                                                                                                                                                  | Dallas Dhu                                                       |                                        |        |    |  |
|                                                           | LONG4                                                                                                                                                  | West Park Croft                                                  |                                        |        |    |  |
|                                                           | OPP9                                                                                                                                                   | Whiterow                                                         | acidantial usa                         |        |    |  |
|                                                           |                                                                                                                                                        | for light industrial/residential use<br>ND8/CF3 Springfield East |                                        |        |    |  |
|                                                           |                                                                                                                                                        | For general industrial and community                             |                                        |        |    |  |
|                                                           |                                                                                                                                                        | leisure facilities to link with existing I7                      |                                        |        |    |  |
|                                                           | BP1                                                                                                                                                    | Tarras North                                                     |                                        |        |    |  |
|                                                           |                                                                                                                                                        | For business park expansion - Put forward                        |                                        |        |    |  |
|                                                           |                                                                                                                                                        | for residential use, preferred use is<br>business.               |                                        |        |    |  |
|                                                           | Dusiness.                                                                                                                                              |                                                                  |                                        |        |    |  |
|                                                           | <b>Country Park</b> - proposed range of leisure and<br>tourism uses within a country park with associated<br>residential development at Dallas Dhu and |                                                                  |                                        |        |    |  |
|                                                           |                                                                                                                                                        |                                                                  |                                        |        |    |  |
|                                                           |                                                                                                                                                        |                                                                  |                                        |        |    |  |
|                                                           | Chapleton. A comprehensive masterplan for the residential, leisure and tourism uses will be required.                                                  |                                                                  |                                        |        |    |  |
|                                                           | residentia                                                                                                                                             | al, leisure and tourisr                                          | n uses will be requ                    | lired. |    |  |
| New sites considered and NOT PREFERRED for<br>designation |                                                                                                                                                        |                                                                  |                                        |        |    |  |
|                                                           |                                                                                                                                                        |                                                                  |                                        |        |    |  |
|                                                           | RESIDEN<br>R13                                                                                                                                         | RESIDENTIAL<br>R13 Fields at Cassieford                          |                                        |        |    |  |
|                                                           | 1110                                                                                                                                                   | Pleids at Cassieford<br>Put forward for residential use but not  |                                        |        |    |  |
|                                                           |                                                                                                                                                        |                                                                  | alternative sites to the south         |        |    |  |
|                                                           | and west consolidate growth                                                                                                                            |                                                                  |                                        |        |    |  |
|                                                           |                                                                                                                                                        |                                                                  |                                        |        |    |  |
|                                                           | R14                                                                                                                                                    | Balnageith                                                       | 1                                      |        |    |  |
|                                                           |                                                                                                                                                        | Put forward for resid<br>preferred as a Flood                    |                                        |        |    |  |
|                                                           |                                                                                                                                                        | satisfaction of SEPA                                             |                                        | to the |    |  |
|                                                           |                                                                                                                                                        | Sausiaction of SELA                                              |                                        |        |    |  |

FORRES

IND9 Cassieford Put forward for commercial uses but not preferred as alternative sites to the south and west consolidate growth

#### SETTLEMENT BOUNDARY

39