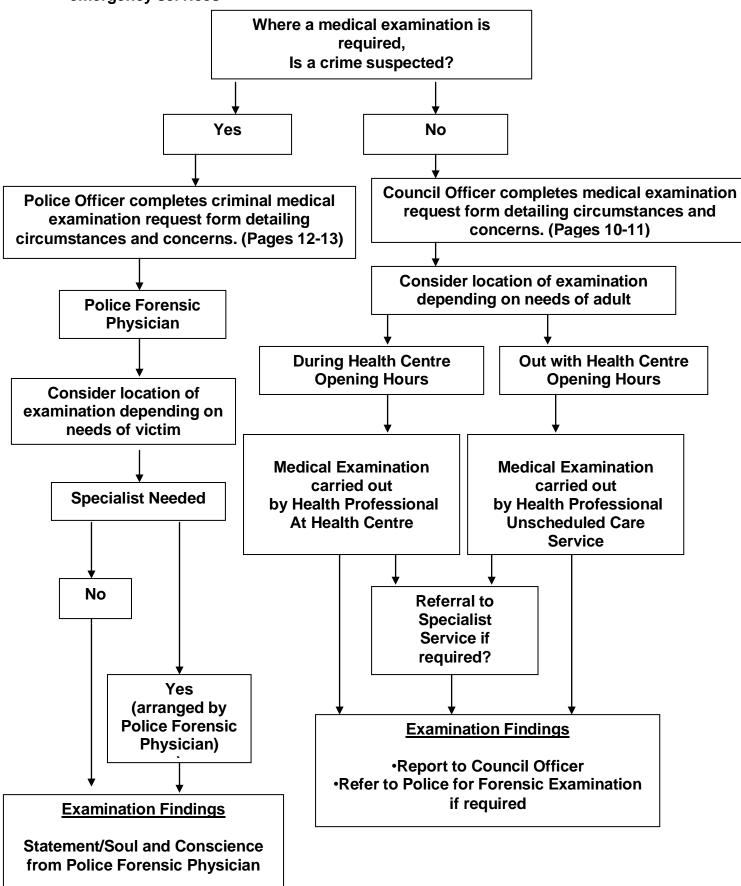

# What happens if a crime is suspected and a medical examination is required?

A medical examination will only be undertaken by a Police Forensic Physician where the police are the lead agency making enquiry into a criminal act where the victim meets the criteria of an adult at risk and that complaint relates to intentional harm against that individual and consent has been obtained.

Where a crime is suspected or has occurred and an injury has been caused, contact

should be made with Grampian Police to establish the circumstances and crime involved in the particular case. Where a medical examination is then required this will be requested only by the Police Officer and carried out by a Police Forensic Physician (as per Flowchart on page 9).

The request for such a criminal medical examination will be done by the Police Officer who will complete the Criminal Medical Examination Request Form and once concluded by the Police Forensic Physician this will then be submitted with the reported case to the Procurator Fiscal. (see pages 12-13).

Where it is unclear if a crime has occurred, a Police Forensic Physician **will not** undertake a medical examination to establish if a crime has taken place, however if the adult requires a medical examination this should be taken forward under the ASP Act as per the process involving a General Practitioner.

# Where will a forensic medical examination take place?

Depending on the circumstances and the needs of the victim, the location of where the medical examination is to take place will be assessed and agreed by the Police Forensic Physician and Enquiry Officer, who may require to consult with other health/care professionals involved with the adult victim.

## Where will a forensic medical examination take place?

Depending on the circumstances and the needs of the victim, the location of where the medical examination is to take place will be assessed and agreed by the Police Forensic Physician and Enquiry Officer, who may require to consult with other health/care professionals involved with the adult victim.