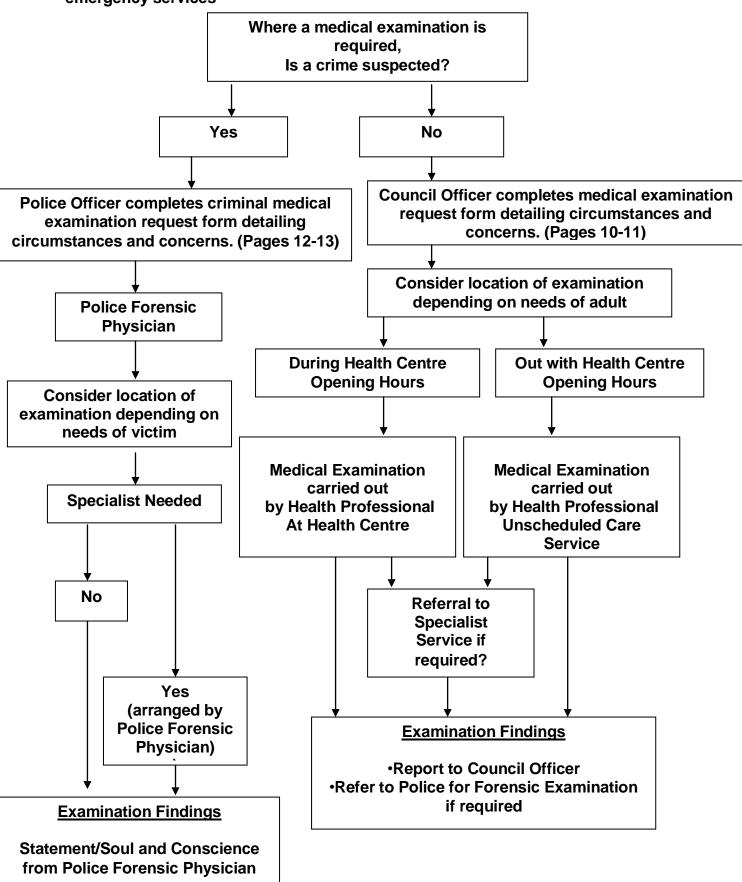

# What happens if a crime is suspected and a medical examination is required?

A medical examination will only be undertaken by a Police Forensic Physician where the police are the lead agency making enquiry into a criminal act where the victim meets the criteria of an adult at risk and that complaint relates to intentional harm against that individual and consent has been obtained.

Where a crime is suspected or has occurred and an injury has been caused, contact

should be made with Grampian Police to establish the circumstances and crime involved in the particular case. Where a medical examination is then required this will be requested only by the Police Officer and carried out by a Police Forensic Physician (as per Flowchart on page 9).

The request for such a criminal medical examination will be done by the Police Officer who will complete the Criminal Medical Examination Request Form and once concluded by the Police Forensic Physician this will then be submitted with the reported case to the Procurator Fiscal. (see pages 12-13).

Where it is unclear if a crime has occurred, a Police Forensic Physician **will not** undertake a medical examination to establish if a crime has taken place, however if the adult requires a medical examination this should be taken forward under the ASP Act as per the process involving a General Practitioner.

# Where will a forensic medical examination take place?

Depending on the circumstances and the needs of the victim, the location of where the medical examination is to take place will be assessed and agreed by the Police Forensic Physician and Enquiry Officer, who may require to consult with other health/care professionals involved with the adult victim.

## Where will a forensic medical examination take place?

Depending on the circumstances and the needs of the victim, the location of where the medical examination is to take place will be assessed and agreed by the Police Forensic Physician and Enquiry Officer, who may require to consult with other health/care professionals involved with the adult victim.