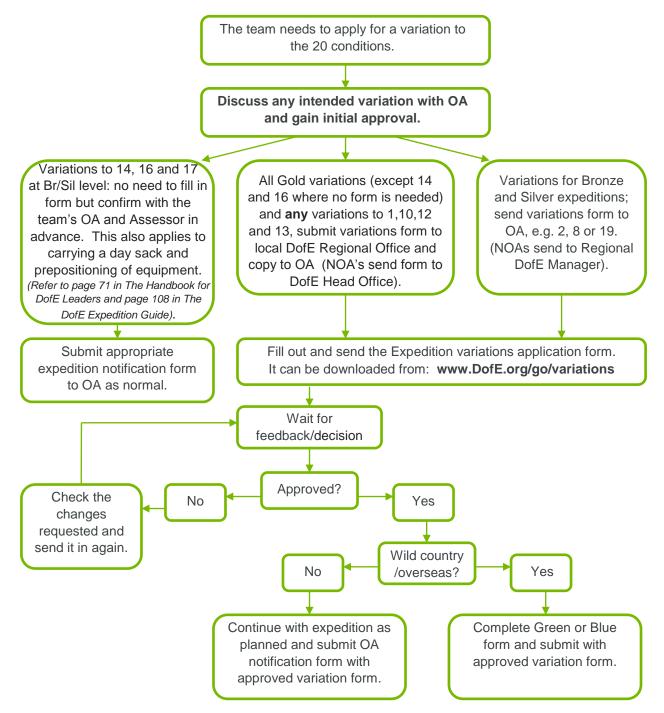

## How to apply for an Expedition section variation

The expedition variations application form must be submitted at least 12 weeks before the planned expedition, after seeking advice from your Operating Authority (OA). If the variation is for an overseas expedition then seek advice at the very earliest opportunity from your OA or the DofE Head Office. DLCs should substitute 'OA' for their DofE Regional/Country office and send variation applications and queries direct to the DofE for approval.