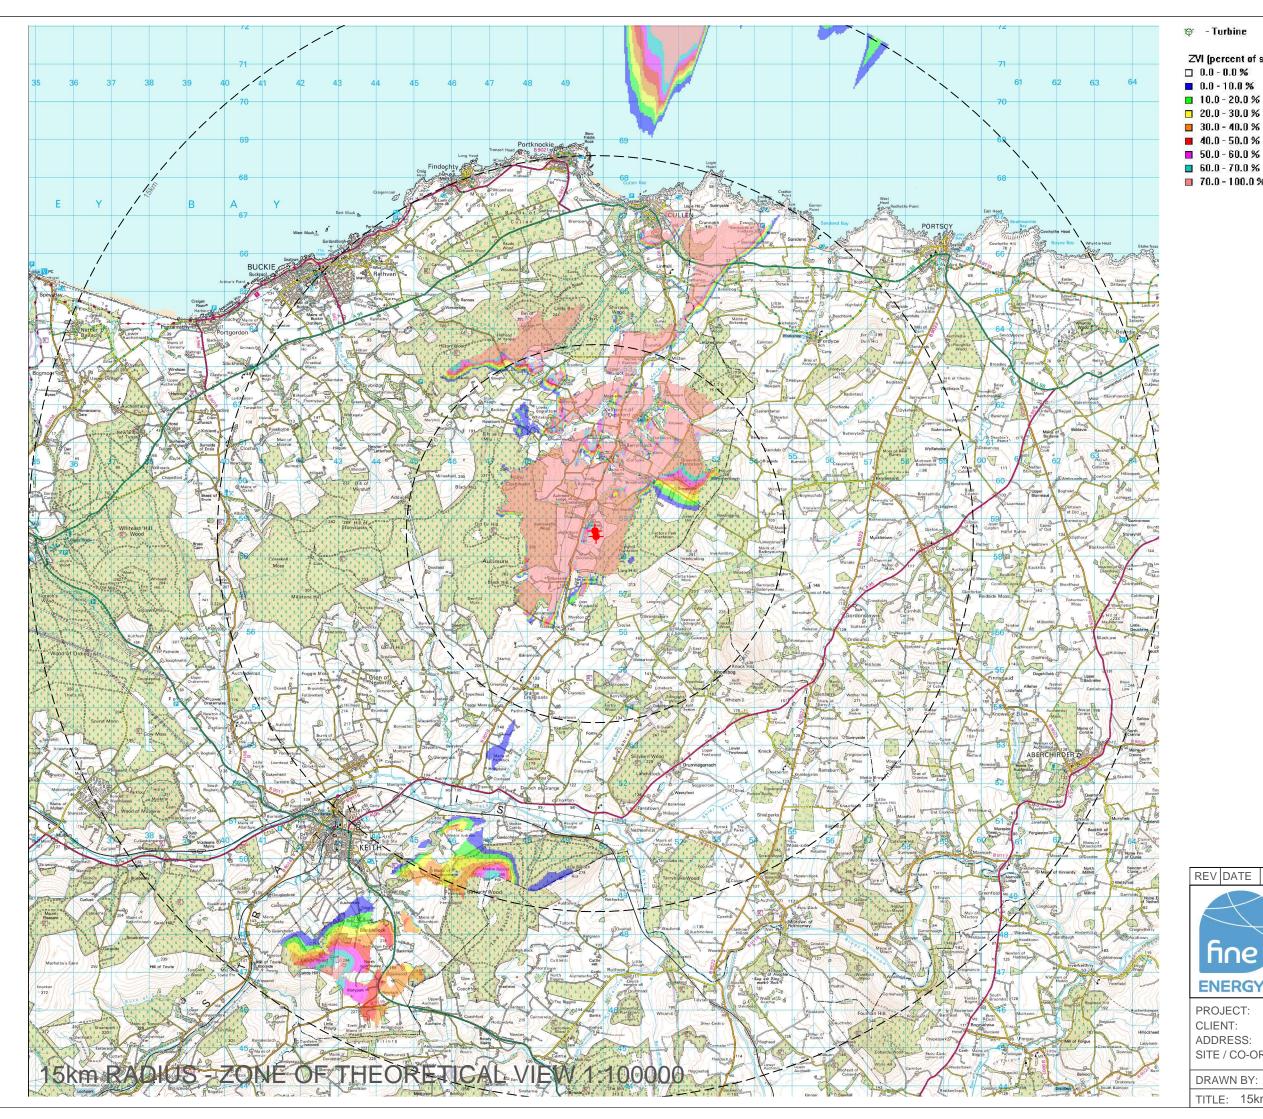

```
🎯 - Turbine
```

ZVI (percent of site visible) :-□ 0.0 - 0.0 % ■ 0.0 - 10.0 % 🔳 10.0 - 20.0 % 20.0 - 30.0 %
30.0 - 40.0 % ■ 40.0 - 50.0 % ■ 50.0 - 60.0 % ■ 60.0 - 70.0 % 📕 70.0 - 100.0 %

| REV DATE BY                                         | REASON                                                                                                          |
|-----------------------------------------------------|-----------------------------------------------------------------------------------------------------------------|
| fine                                                | 212 ZELLIG BUILDING<br>THE CUSTARD FACTORY<br>BIRMINGHAM, B9 4AA<br>T: 0121 449 4443<br>W: www.fineenergy.co.uk |
| ENERGY                                              |                                                                                                                 |
| PROJECT:                                            | Proposed Wind Turbine Installation                                                                              |
| CLIENT:                                             |                                                                                                                 |
| ADDRESS:                                            | BACKIES FARM, DESKFORD, MORAYSHIRE                                                                              |
| SITE / CO-ORD:                                      | CENTRE OF SITE -349800E, 858601N                                                                                |
| DRAWN BY: RJ                                        | SCALE: 1:100000 DATE: 22/11/2012                                                                                |
| TITLE: 15km Zone of Theoretical View DWG NO: ZTV.01 |                                                                                                                 |