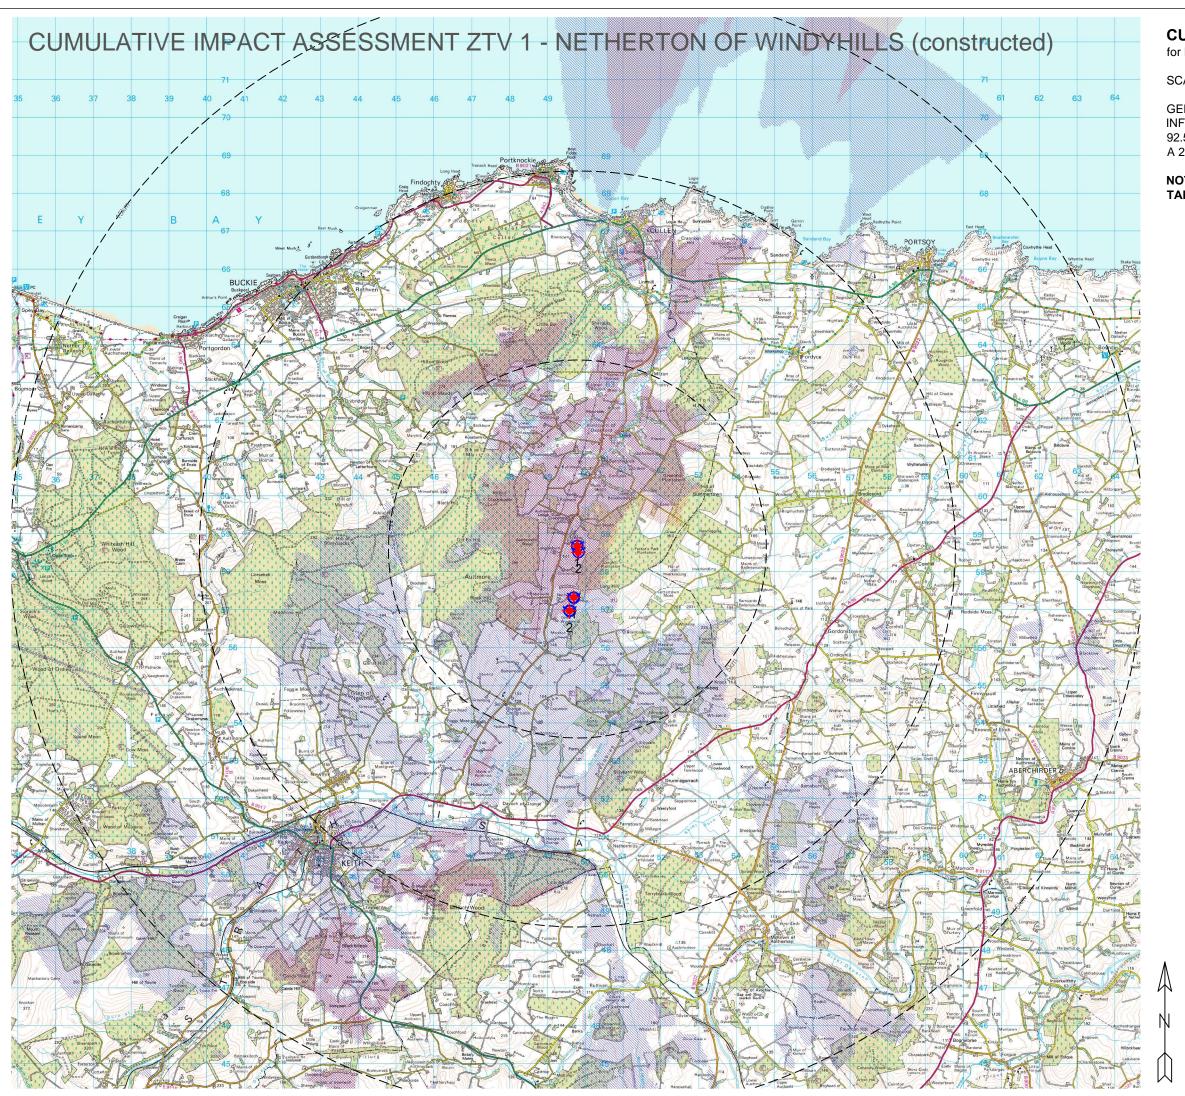

## CUMULATIVE ZONE OF THEORETICAL VIEW

for Proposed Wind Turbine Installation

SCALE 1:100000

GENERATED WITH OS 50m PROFILE (TOPOGRAPHY ONLY) INFORMATION, A 35m ROTOR TIP HEIGHT (APPLICATION SITE), A 92.5m ROTOR TIP HEIGHT (REFERENCED CUMULATIVE SITE) AND A 2m RECEIVER HEIGHT.

NOTE: CURVATURE OF THE EARTH AND LIGHT RELFECTION IS TAKEN INTO ACCOUNT.

Both Application & Cumulative Impact Site in View

Cumulative Impact Site in View only

Application Site in View only

| REV DATE BY                  | REASON                                                                                                          |                   |
|------------------------------|-----------------------------------------------------------------------------------------------------------------|-------------------|
| <b>FINE</b><br>ENERGY        | 212 ZELLIG BUILDING<br>THE CUSTARD FACTORY<br>BIRMINGHAM, B9 4AA<br>T: 0121 449 4443<br>W: www.fineenergy.co.uk |                   |
| PROJECT:<br>CLIENT:          | Proposed Wind Turbine Installation                                                                              |                   |
| ADDRESS:                     | BACKIES FARM, DESKFORD, MORAYSHIRE                                                                              |                   |
| SITE / CO-ORD:               | CENTRE OF SITE -349800E, 858601N                                                                                |                   |
| DRAWN BY: RJ                 | SCALE: 1:100000                                                                                                 | DATE: 22/11/2012  |
| TITLE: CUMULATIVE ZTV PLAN 1 |                                                                                                                 | DWG NO: CIS.ZTV01 |