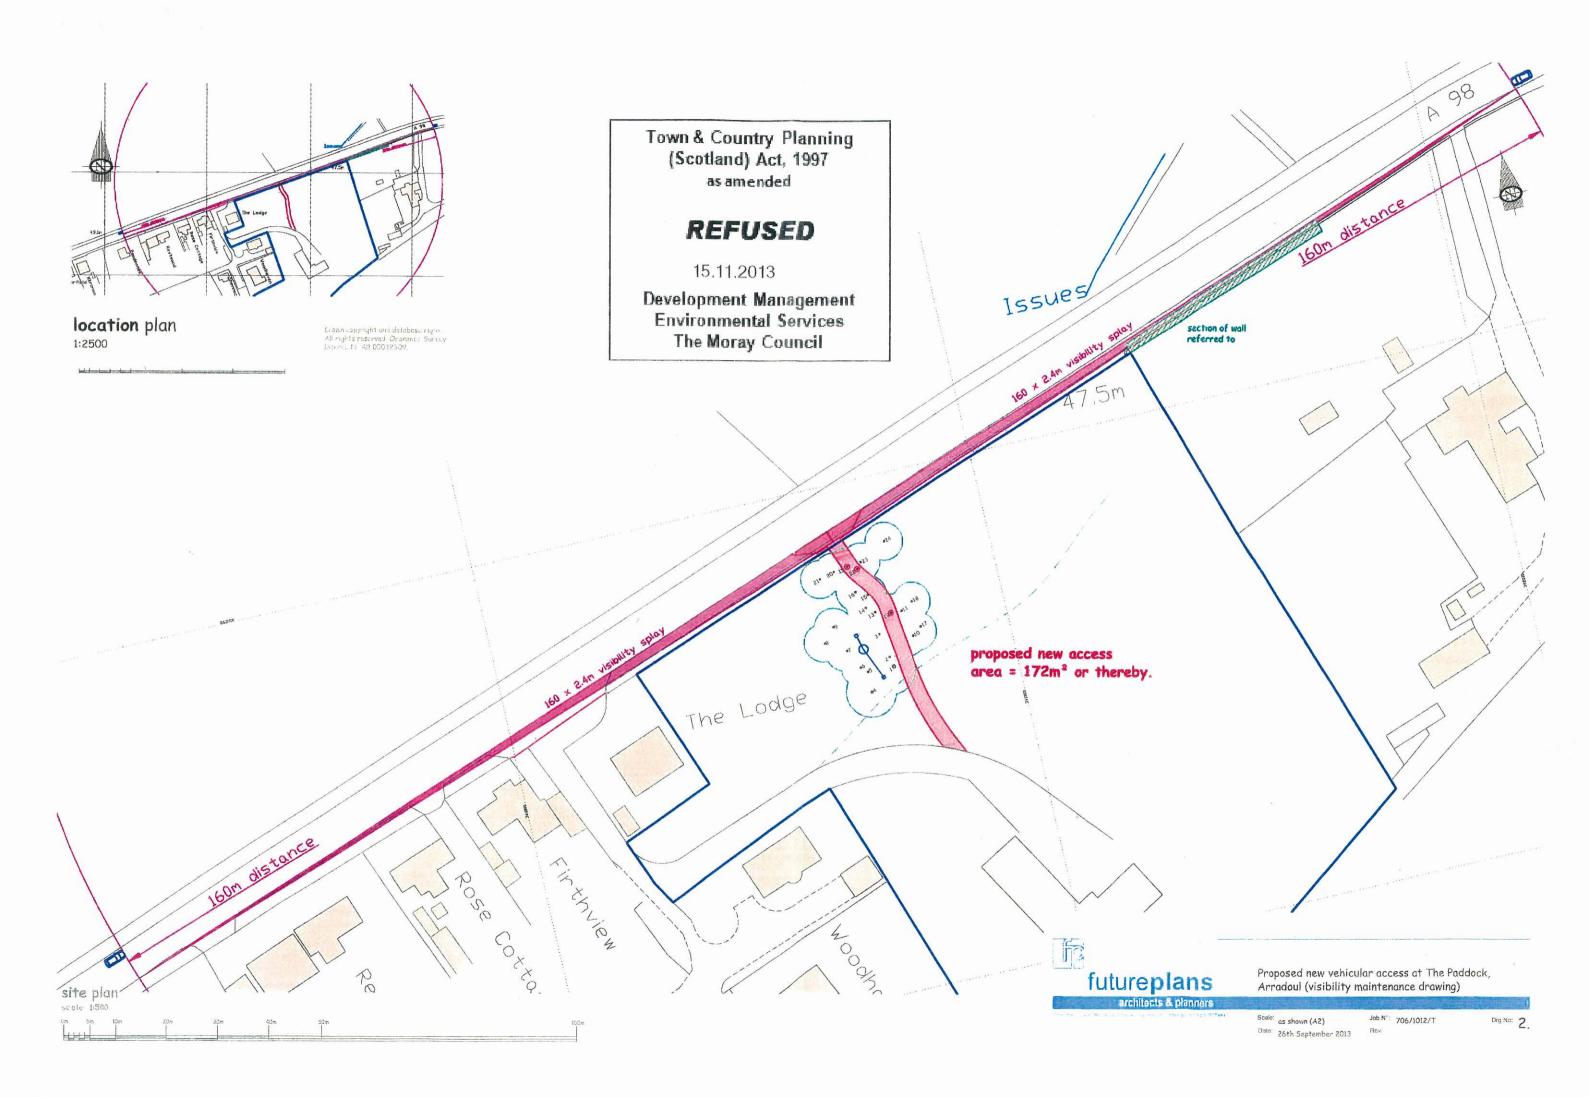

## **APPENDICES**

Appendix 1- Application Plans

Appendix 2- Supporting Statement and Photos submitted originally

Appendix 3 -Council Report of Handling

Appendix 4 - Consultation Response from Transport Manager

Appendix 5 – Photos of visibility at proposed access

Appendix 6 - Letter confirming agreement from next door neighbour

Appendix 7 - Refusal Notice

Appendix 8 – Roads Standards

Appendix 9 - Visibility at the Existing Access

Appendix 10 – Accident Records

Appendix 11 – Key map of junctions in Relation to Rural Community Boundary

Appendix 12 – Local Plan Update

Appendix 13 – Proposed visibility splay as submitted

Appendix 14 - Correspondence with the Council

## Appendix 1- Application Plans