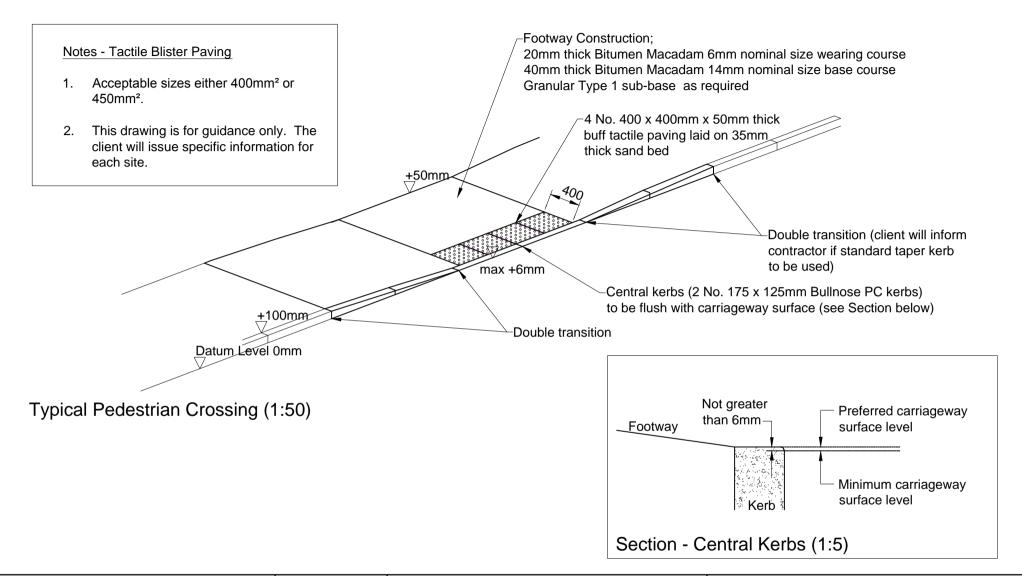

|                                                                                          | Direct Services<br>Transportation<br>Council Office, Academy Street<br>Elgin, IV30 1LL | Designed: JDS<br>Drawn: CAS<br>Checked: JDS | Dropped Kerb Detail For<br>Pedestrian Crossings |                       | Without Verge |                                        |
|------------------------------------------------------------------------------------------|----------------------------------------------------------------------------------------|---------------------------------------------|-------------------------------------------------|-----------------------|---------------|----------------------------------------|
| the<br><b>MORCEN</b><br>Council