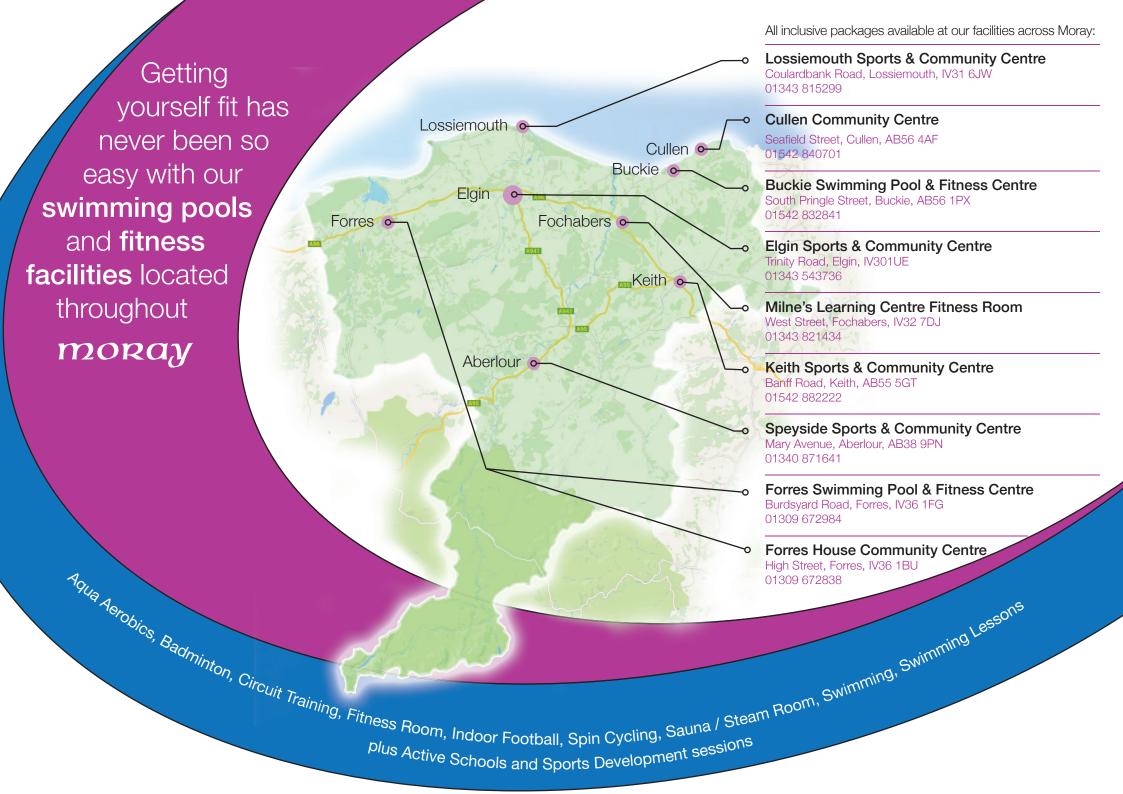

losed beyond the first two weeks.
- 12. The Fit Life? card remains the property of The Moray Council.
- 13. The membership enables access to activities that take place at Moray Council Sport, Leisure and Community facilities only. Activities delivered by Moray Council at non Moray Council facilities will be charged accordingly.
- 14. The Moray Council reserves the right to review the terms and conditions at any point and to make reasonable changes.

Memberships from just **£19** per month

Investing in your health has just got cheaper than ever with the Moray Council

**Sports, Leisure and Community Facilities** 

You will be amazed at the new low. low prices.

only £19 per month

## **Membership for Families**

only £27 per month



www.moray.gov.uk/ sportsandleisuremembership