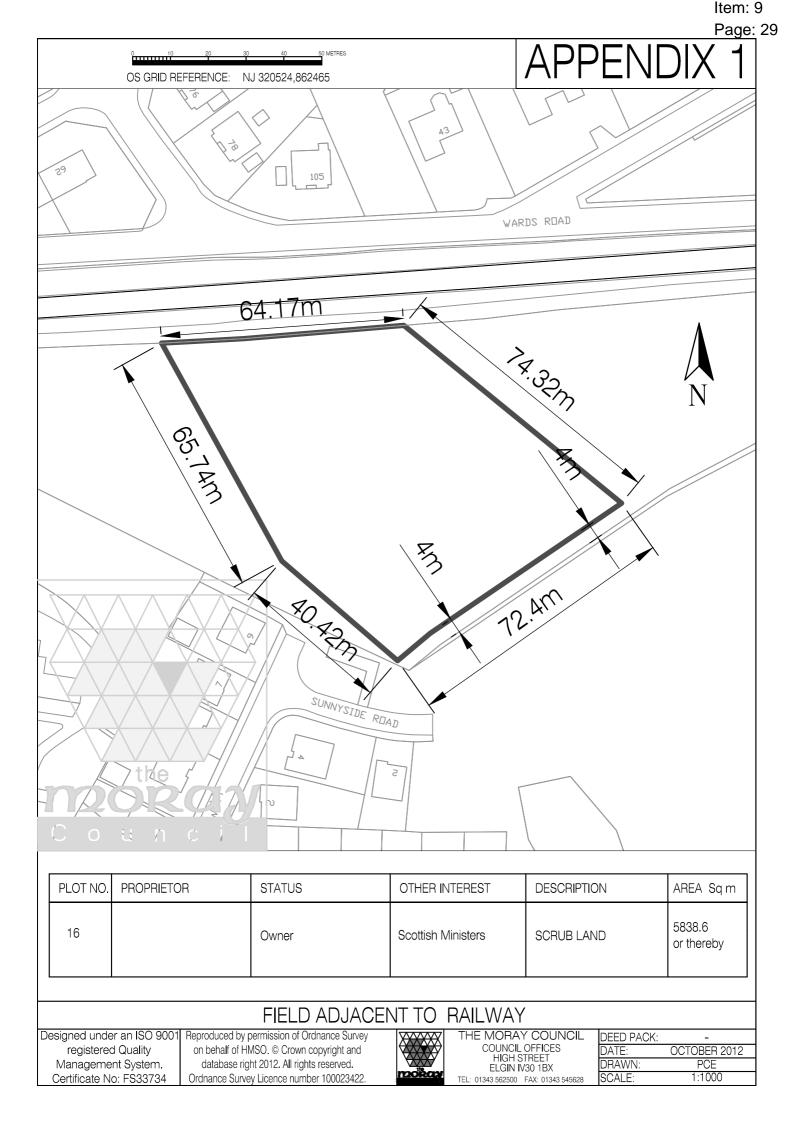

| <u>Plot No</u><br><u>&amp; Map</u><br><u>Ref</u> | <u>Description of the Land or the</u><br><u>Servitude Right</u>                                                                                                                                                                                                                | <u>Owners</u> | <u>Lessee &amp;</u><br><u>Occupiers</u> | <u>Third part rights and</u><br>details of benefitted<br>property |
|--------------------------------------------------|--------------------------------------------------------------------------------------------------------------------------------------------------------------------------------------------------------------------------------------------------------------------------------|---------------|-----------------------------------------|-------------------------------------------------------------------|
| 15B                                              | Servitude right above railway line to<br>install, maintain, repair and replace<br>bridge deck, parapet walls and<br>ancillaries in 217.39 Sq.m or thereby<br>being part of the Aberdeen-Inverness<br>main line south of the junction of<br>Wittet Drive and Wards Road, Elgin. |               | Owner                                   |                                                                   |
| 15C                                              | All interests in 44.11 Sq.m or thereby<br>of railway cutting being part of the<br>Aberdeen-Inverness main line south of<br>the junction of Wittet Drive and Wards<br>Road, Elgin.                                                                                              |               | Owner                                   |                                                                   |
| Plot 16                                          | All interests in 5,838.6 Sq.m or<br>thereby of scrub land lying to the north<br>of Bilbohall Hostel, Bilbohall Road and<br>Sunnyside Road, Elgin                                                                                                                               |               | Vacant                                  |                                                                   |
| Plot 17                                          | All interests in 14,320 Sq.m or thereby<br>of scrub and grass land lying to the<br>east of Fairfield Way and Sunnyside<br>Road, Elgin.<br>Title Number MOR5187                                                                                                                 |               | Owner                                   | Scottish Ministers –<br>Unspecified servitude right<br>of access. |
| Plot 18                                          | Not taken up                                                                                                                                                                                                                                                                   |               |                                         |                                                                   |