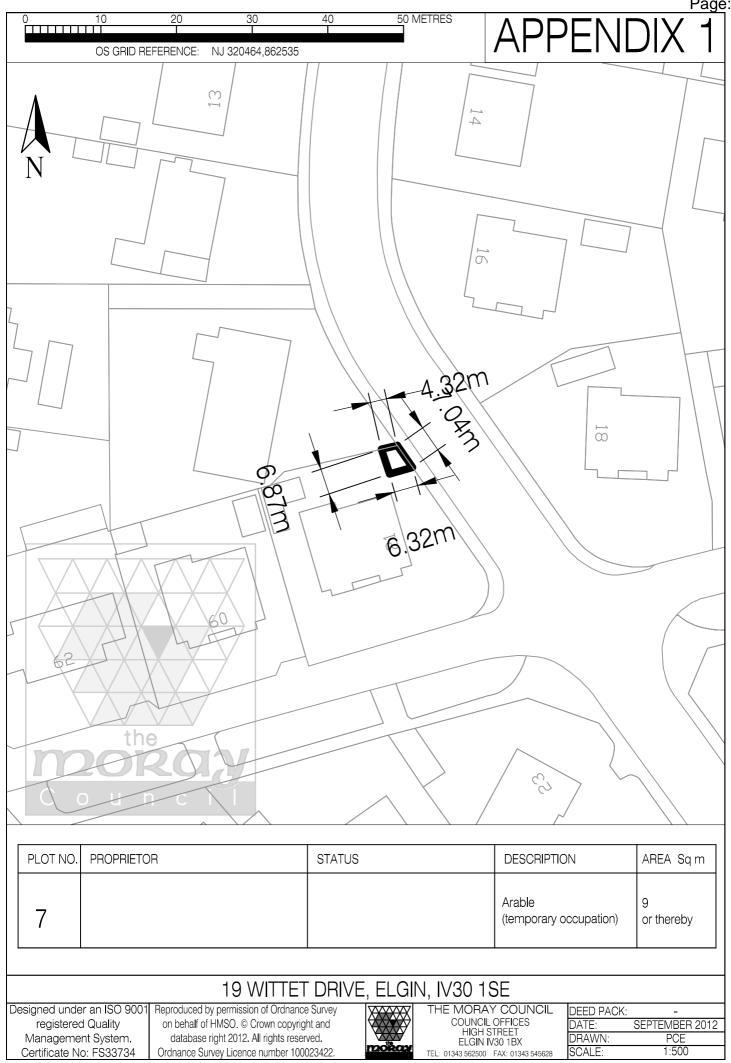

| <u>Plot No</u><br><u>&amp; Map</u><br><u>Ref</u> | <u>Description of the Land or the</u><br><u>Servitude Right</u>                                                                                                                                                                                                                  | <u>Owners</u> | <u>Lessee &amp;</u><br><u>Occupiers</u> | <u>Third part rights and</u><br><u>details of benefitted</u><br><u>property</u> |
|--------------------------------------------------|----------------------------------------------------------------------------------------------------------------------------------------------------------------------------------------------------------------------------------------------------------------------------------|---------------|-----------------------------------------|---------------------------------------------------------------------------------|
| Plot 6                                           | All interests in 5.47 Sq.m or thereby of garden ground within 19 Wittet Drive, Elgin, IV30 1SE                                                                                                                                                                                   |               | Owner                                   |                                                                                 |
| Plot 7                                           | The temporary rights to carry out<br>remedial works including re-levelling<br>and reinstating the driveway and<br>boundary wall in the 9 Sq.m or thereby<br>of garden ground within 21 Wittet<br>Drive, Elgin, IV30 1SE                                                          |               | Owner                                   |                                                                                 |
| Plot 8                                           | Not Taken Up                                                                                                                                                                                                                                                                     |               |                                         |                                                                                 |
| Plot 9                                           | The temporary rights to carry out<br>remedial works including re-levelling<br>and reinstating the driveway and<br>boundary wall in the 33 Sq.m or<br>thereby of garden ground within 18<br>Wittet Drive, Elgin, IV30 1SE                                                         |               | Owner                                   |                                                                                 |
| Plot 10                                          | All interests in (or A right to prohibit<br>development, building and planting<br>likely to impede visibility at the junction<br>between Sheriffmill Road and West<br>Road) 167.1 Sq.m or thereby of<br>garden ground within Connet Hill, 1<br>Sheriffmill Road, Elgin, IV30 1SB |               | Owner                                   |                                                                                 |
| Plot 11                                          | Servitude right to construct and<br>maintain boundary wall in 46 Sq.m or<br>thereby of garden ground within 62<br>Mayne Road, Elgin, IV30 1PD                                                                                                                                    |               | Owner                                   |                                                                                 |