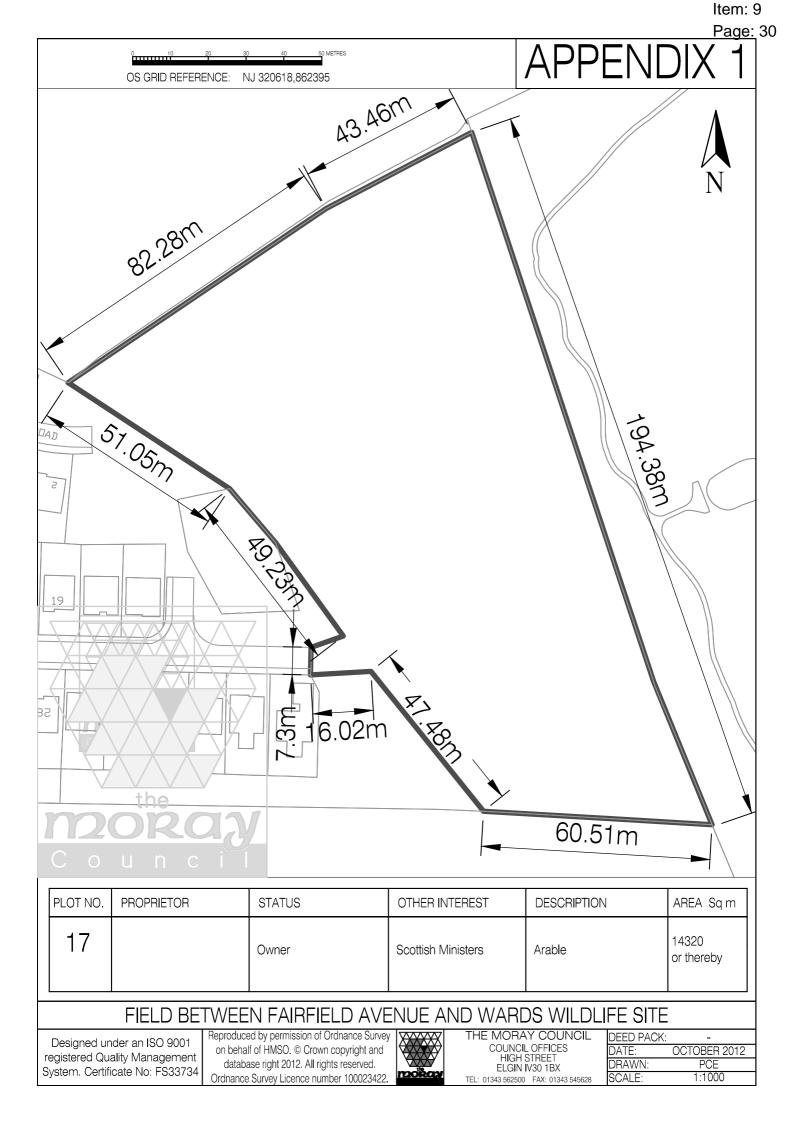

| <u>Plot No</u><br><u>&amp; Map</u><br><u>Ref</u> | <u>Description of the Land or the</u><br><u>Servitude Right</u>                                                                                                                                                                                                                | <u>Owners</u> | <u>Lessee &amp;</u><br><u>Occupiers</u> | <u>Third part rights and</u><br>details of benefitted<br>property |
|--------------------------------------------------|--------------------------------------------------------------------------------------------------------------------------------------------------------------------------------------------------------------------------------------------------------------------------------|---------------|-----------------------------------------|-------------------------------------------------------------------|
| 15B                                              | Servitude right above railway line to<br>install, maintain, repair and replace<br>bridge deck, parapet walls and<br>ancillaries in 217.39 Sq.m or thereby<br>being part of the Aberdeen-Inverness<br>main line south of the junction of<br>Wittet Drive and Wards Road, Elgin. |               | Owner                                   |                                                                   |
| 15C                                              | All interests in 44.11 Sq.m or thereby<br>of railway cutting being part of the<br>Aberdeen-Inverness main line south of<br>the junction of Wittet Drive and Wards<br>Road, Elgin.                                                                                              |               | Owner                                   |                                                                   |
| Plot 16                                          | All interests in 5,838.6 Sq.m or<br>thereby of scrub land lying to the north<br>of Bilbohall Hostel, Bilbohall Road and<br>Sunnyside Road, Elgin                                                                                                                               |               | Vacant                                  |                                                                   |
| Plot 17                                          | All interests in 14,320 Sq.m or thereby<br>of scrub and grass land lying to the<br>east of Fairfield Way and Sunnyside<br>Road, Elgin.<br>Title Number MOR5187                                                                                                                 |               | Owner                                   | Scottish Ministers –<br>Unspecified servitude right<br>of access. |
| Plot 18                                          | Not taken up                                                                                                                                                                                                                                                                   |               |                                         |                                                                   |