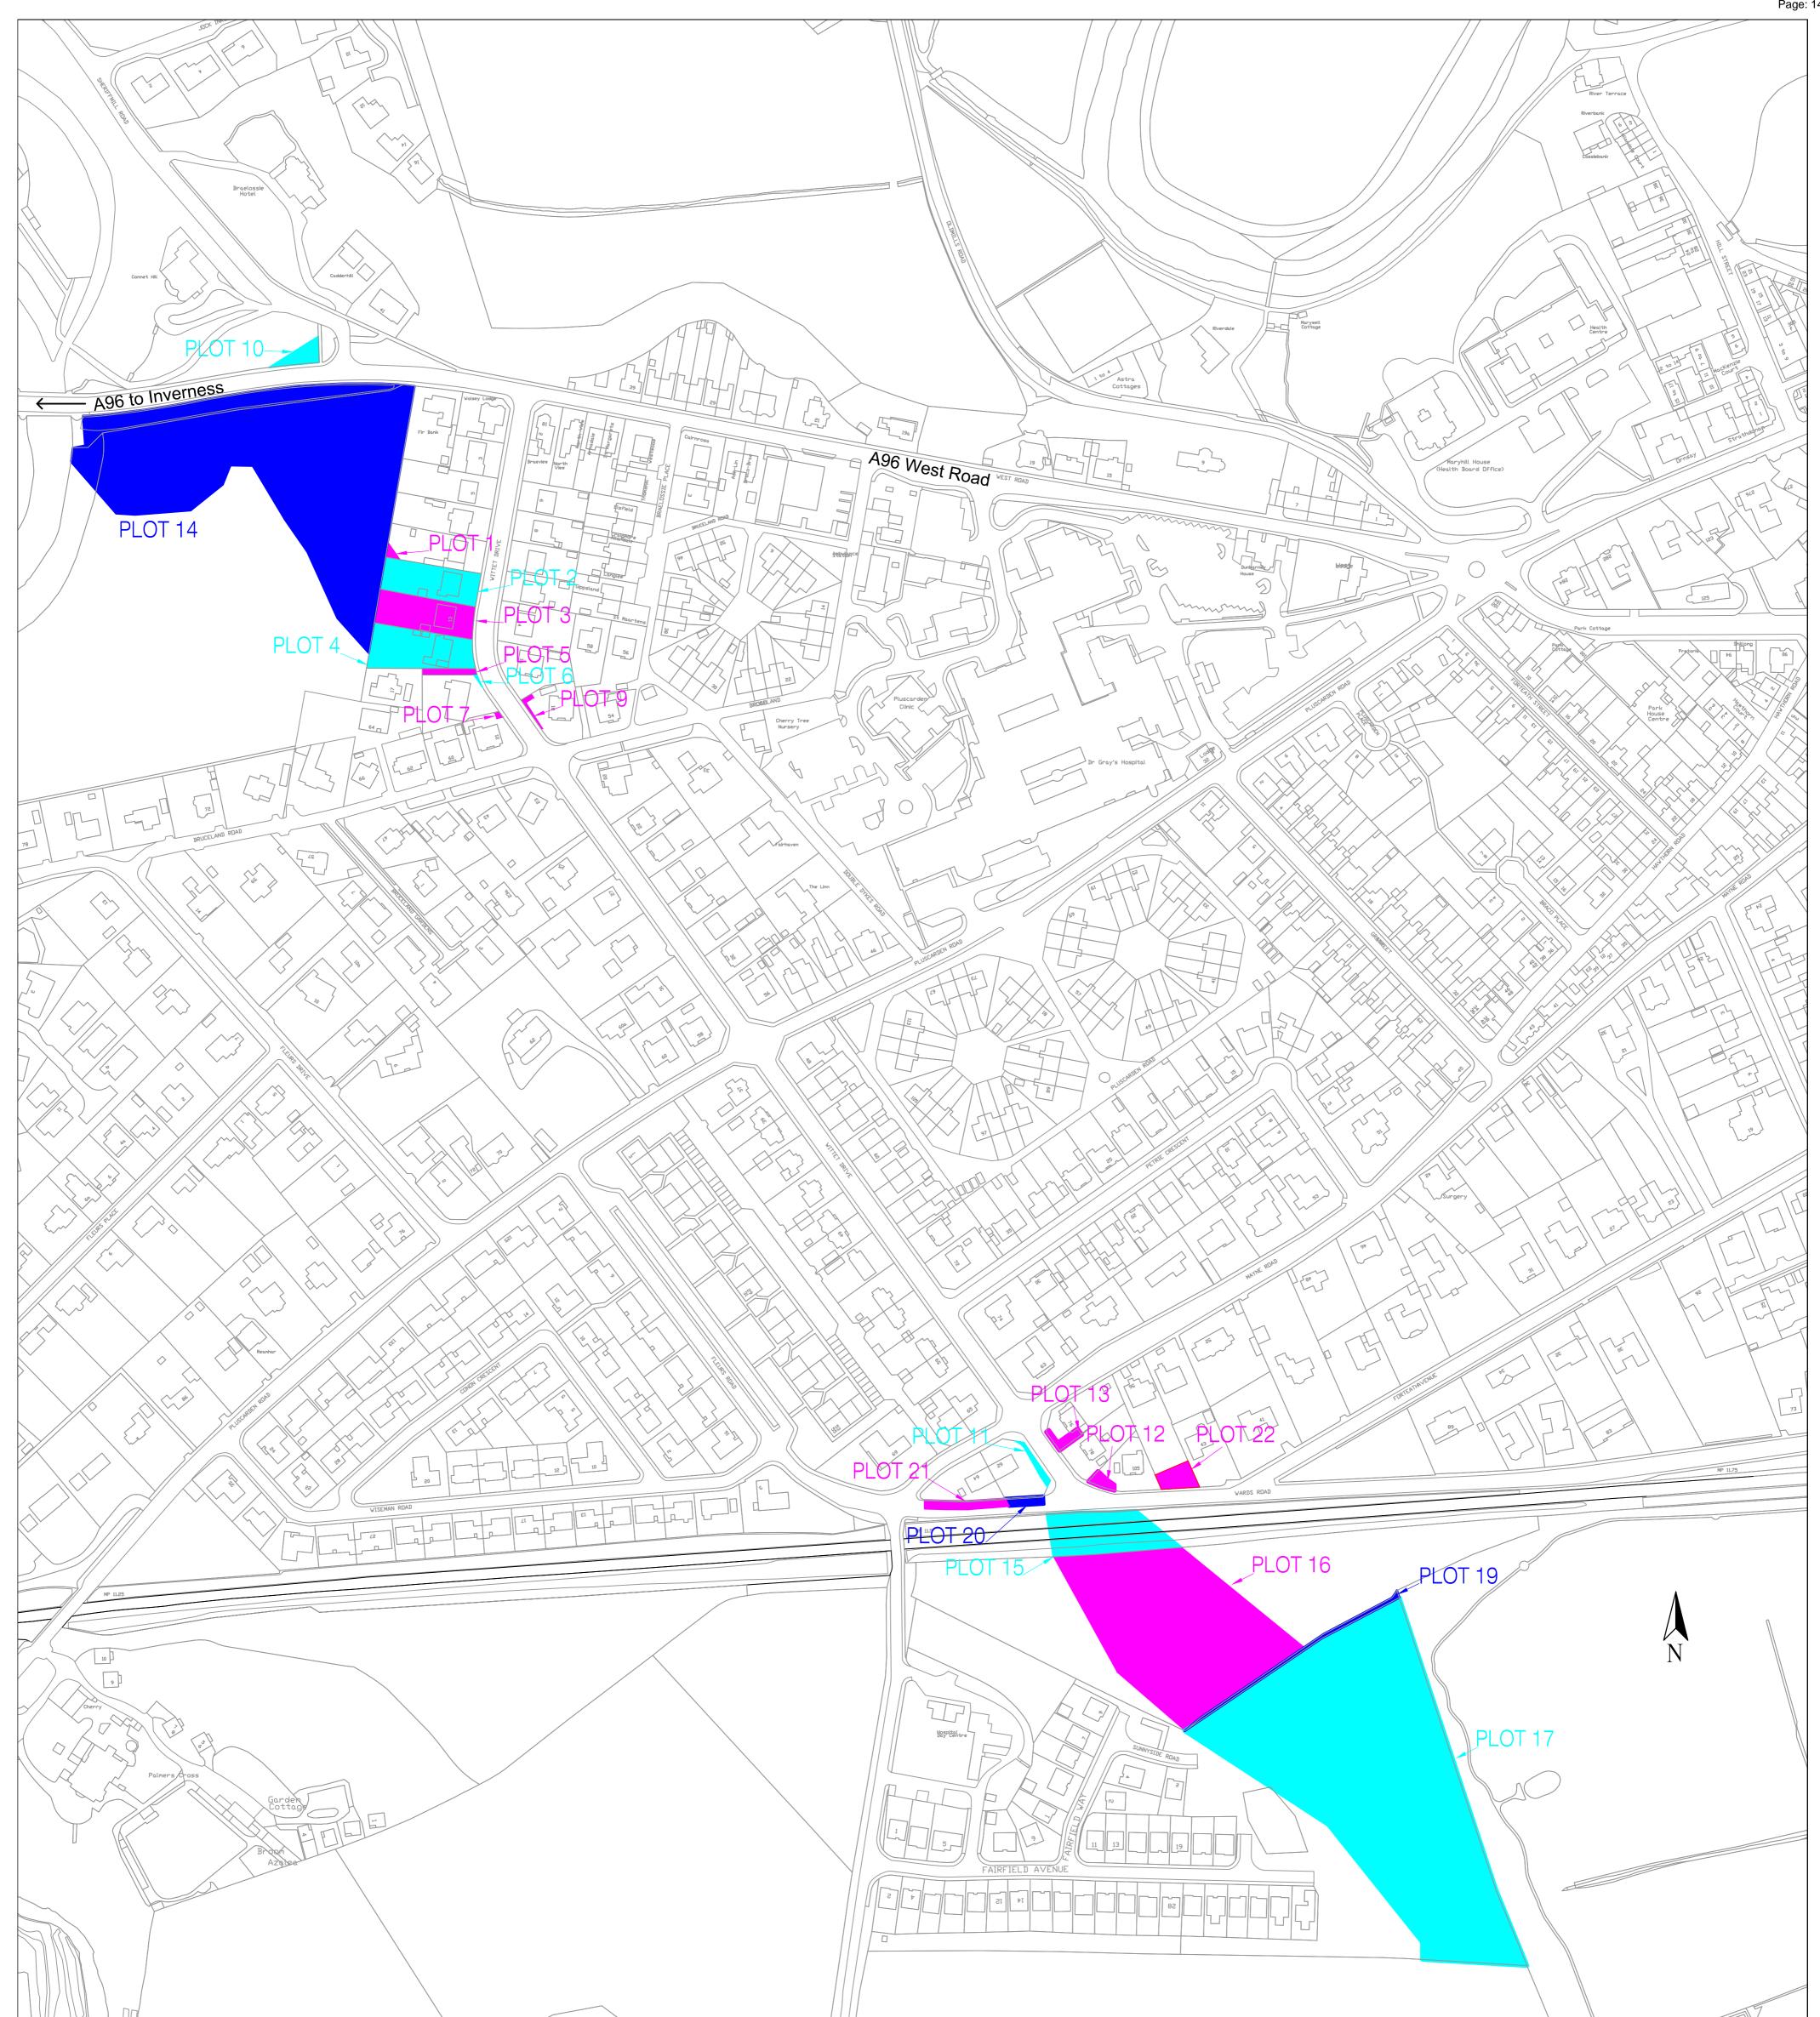

| <u>Plot No</u><br><u>&amp; Map</u><br><u>Ref</u> | Description of the Land or the <u>Servitude Right</u>                                                            | <u>Owners</u> | <u>Lessee &amp;</u><br><u>Occupiers</u> | <u>Third part rights and</u><br><u>details of benefitted</u><br><u>property</u> |
|--------------------------------------------------|------------------------------------------------------------------------------------------------------------------|---------------|-----------------------------------------|---------------------------------------------------------------------------------|
| Plot 1                                           | All interests in 28.2 Sq.m or thereby of garden ground within the rear garden of 9 Wittet Drive, Elgin, IV30 1SE |               |                                         |                                                                                 |
| Plot 2                                           | All interests in 794.7 Sq.m or thereby<br>being a house and garden at 11 Wittet<br>Drive, Elgin, IV30 1SE        |               | Owner                                   |                                                                                 |
| Plot 3                                           | All interests in 814.4 Sq.m or thereby<br>being the house and garden at 13<br>Wittet Drive, Elgin, IV30 1SE      |               | Owner                                   |                                                                                 |
| Plot 4                                           | All interests in 954.2 Sq.m or thereby<br>being the house and garden at 15<br>Wittet Drive, Elgin, IV30 1SE      |               | Vacant                                  |                                                                                 |
| Plot 5                                           | All interests in 87 Sq.m or thereby of<br>driveway within the gardens of 17<br>Wittet Drive, Elgin, IV30 1SE     |               | Owner                                   |                                                                                 |

| <u>Plot No</u><br><u>&amp; Map</u><br><u>Ref</u> | <u>Description of the Land or the</u><br><u>Servitude Right</u>                                                                                                                                                                                                                  | <u>Owners</u> | <u>Lessee &amp;</u><br><u>Occupiers</u> | <u>Third part rights and</u><br><u>details of benefitted</u><br><u>property</u> |
|--------------------------------------------------|----------------------------------------------------------------------------------------------------------------------------------------------------------------------------------------------------------------------------------------------------------------------------------|---------------|-----------------------------------------|---------------------------------------------------------------------------------|
| Plot 6                                           | All interests in 5.47 Sq.m or thereby of garden ground within 19 Wittet Drive, Elgin, IV30 1SE                                                                                                                                                                                   |               | Owner                                   |                                                                                 |
| Plot 7                                           | The temporary rights to carry out<br>remedial works including re-levelling<br>and reinstating the driveway and<br>boundary wall in the 9 Sq.m or thereby<br>of garden ground within 21 Wittet<br>Drive, Elgin, IV30 1SE                                                          |               | Owner                                   |                                                                                 |
| Plot 8                                           | Not Taken Up                                                                                                                                                                                                                                                                     |               |                                         |                                                                                 |
| Plot 9                                           | The temporary rights to carry out<br>remedial works including re-levelling<br>and reinstating the driveway and<br>boundary wall in the 33 Sq.m or<br>thereby of garden ground within 18<br>Wittet Drive, Elgin, IV30 1SE                                                         |               | Owner                                   |                                                                                 |
| Plot 10                                          | All interests in (or A right to prohibit<br>development, building and planting<br>likely to impede visibility at the junction<br>between Sheriffmill Road and West<br>Road) 167.1 Sq.m or thereby of<br>garden ground within Connet Hill, 1<br>Sheriffmill Road, Elgin, IV30 1SB |               | Owner                                   |                                                                                 |
| Plot 11                                          | Servitude right to construct and<br>maintain boundary wall in 46 Sq.m or<br>thereby of garden ground within 62<br>Mayne Road, Elgin, IV30 1PD                                                                                                                                    |               | Owner                                   |                                                                                 |

| <u>Plot No</u><br><u>&amp; Map</u><br><u>Ref</u> | Description of the Land or the Servitude Right                                                                                                                                                                                        | <u>Owners</u> | <u>Lessee &amp;</u><br><u>Occupiers</u> | <u>Third part rights and</u><br><u>details of benefitted</u><br>property |
|--------------------------------------------------|---------------------------------------------------------------------------------------------------------------------------------------------------------------------------------------------------------------------------------------|---------------|-----------------------------------------|--------------------------------------------------------------------------|
| Plot 12                                          | All interests in 45.5 Sq.m or thereby of garden ground and driveway within 105 Wards Road, Elgin, IV30 1TE                                                                                                                            |               | Owner                                   |                                                                          |
| Plot 13                                          | All rights in the 4.76 Sq.m or thereby<br>of garden ground within 76 Wittet<br>Drive, Elgin, IV30 1SE                                                                                                                                 |               | Owner                                   |                                                                          |
| Plot 13A                                         | The (temporary) rights to carry out<br>works to adjust the boundary wall,<br>move services and ancillary works to<br>make good any damage in the 27.13<br>Sq.m or thereby of garden ground<br>within 76 Wittet Drive, Elgin, IV30 1SE |               | Owner                                   |                                                                          |
| Plot 14                                          | All interests in 8965.5 Sq.m or thereby<br>of agricultural land lying to the south of<br>the A96 and to the west of Wittet<br>Drive, Elgin                                                                                            |               | Vacant                                  |                                                                          |
| Plot 15A                                         | All interests in 78.47 Sq.m or thereby<br>of railway cutting being part of the<br>Aberdeen-Inverness main line south of<br>the junction of Wittet Drive and Wards<br>Road, Elgin.                                                     |               | Owner                                   |                                                                          |

| <u>Plot No</u><br><u>&amp; Map</u><br><u>Ref</u> | <u>Description of the Land or the</u><br><u>Servitude Right</u>                                                                                                                                                                                                                | <u>Owners</u> | <u>Lessee &amp;</u><br><u>Occupiers</u> | <u>Third part rights and</u><br>details of benefitted<br>property |
|--------------------------------------------------|--------------------------------------------------------------------------------------------------------------------------------------------------------------------------------------------------------------------------------------------------------------------------------|---------------|-----------------------------------------|-------------------------------------------------------------------|
| 15B                                              | Servitude right above railway line to<br>install, maintain, repair and replace<br>bridge deck, parapet walls and<br>ancillaries in 217.39 Sq.m or thereby<br>being part of the Aberdeen-Inverness<br>main line south of the junction of<br>Wittet Drive and Wards Road, Elgin. |               | Owner                                   |                                                                   |
| 15C                                              | All interests in 44.11 Sq.m or thereby<br>of railway cutting being part of the<br>Aberdeen-Inverness main line south of<br>the junction of Wittet Drive and Wards<br>Road, Elgin.                                                                                              |               | Owner                                   |                                                                   |
| Plot 16                                          | All interests in 5,838.6 Sq.m or<br>thereby of scrub land lying to the north<br>of Bilbohall Hostel, Bilbohall Road and<br>Sunnyside Road, Elgin                                                                                                                               |               | Vacant                                  |                                                                   |
| Plot 17                                          | All interests in 14,320 Sq.m or thereby<br>of scrub and grass land lying to the<br>east of Fairfield Way and Sunnyside<br>Road, Elgin.<br>Title Number MOR5187                                                                                                                 |               | Owner                                   | Scottish Ministers –<br>Unspecified servitude right<br>of access. |
| Plot 18                                          | Not taken up                                                                                                                                                                                                                                                                   |               |                                         |                                                                   |

| <u>Plot No</u><br><u>&amp; Map</u><br><u>Ref</u> | Description of the Land or the <u>Servitude Right</u>                                                                                                                 | <u>Owners</u> | <u>Lessee &amp;</u><br><u>Occupiers</u>      | <u>Third part rights and</u><br><u>details of benefitted</u><br>property |
|--------------------------------------------------|-----------------------------------------------------------------------------------------------------------------------------------------------------------------------|---------------|----------------------------------------------|--------------------------------------------------------------------------|
| Plot 19                                          | All interests in 59.1 Sq.m or thereby of<br>scrub land lying to the north of<br>Fairfield Way and Sunnyside Road,<br>Elgin                                            |               |                                              |                                                                          |
| Plot 20                                          | All interests in 73.71 Sq.m or thereby<br>of existing public road comprising part<br>of U171E Wards Road, Elgin                                                       |               | Moray Council as<br>Local Roads<br>Authority |                                                                          |
| Plot 21                                          | All interests in 156.14 Sq.m or thereby<br>of existing public road comprising part<br>of U171E Wards Road, Elgin                                                      |               | Moray Council as<br>Local Roads<br>Authority |                                                                          |
| Plot 22                                          | All interests in 184.5 Sq.m or thereby<br>of garden ground within 56 Mayne<br>Road, Elgin, IV30 1PD                                                                   |               | Owner                                        |                                                                          |
| Plot 23                                          | All interests in 235.9 Sq.m or thereby<br>of former roadway now scrub land<br>south of the Aberdeen to Inverness<br>railway line and north east of<br>Sunnyside Road. |               |                                              |                                                                          |
|                                                  |                                                                                                                                                                       |               |                                              |                                                                          |