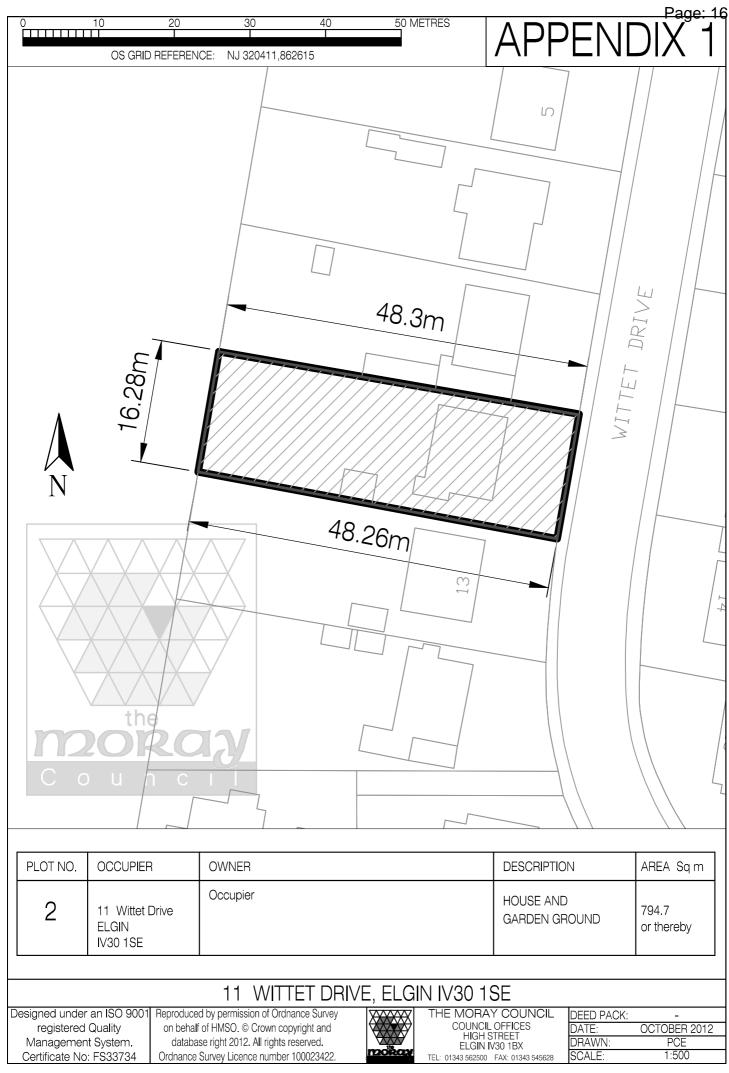

| <u>Plot No</u><br><u>&amp; Map</u><br><u>Ref</u> | Description of the Land or the <u>Servitude Right</u>                                                            | <u>Owners</u> | <u>Lessee &amp;</u><br><u>Occupiers</u> | <u>Third part rights and</u><br><u>details of benefitted</u><br><u>property</u> |
|--------------------------------------------------|------------------------------------------------------------------------------------------------------------------|---------------|-----------------------------------------|---------------------------------------------------------------------------------|
| Plot 1                                           | All interests in 28.2 Sq.m or thereby of garden ground within the rear garden of 9 Wittet Drive, Elgin, IV30 1SE |               |                                         |                                                                                 |
| Plot 2                                           | All interests in 794.7 Sq.m or thereby<br>being a house and garden at 11 Wittet<br>Drive, Elgin, IV30 1SE        |               | Owner                                   |                                                                                 |
| Plot 3                                           | All interests in 814.4 Sq.m or thereby<br>being the house and garden at 13<br>Wittet Drive, Elgin, IV30 1SE      |               | Owner                                   |                                                                                 |
| Plot 4                                           | All interests in 954.2 Sq.m or thereby<br>being the house and garden at 15<br>Wittet Drive, Elgin, IV30 1SE      |               | Vacant                                  |                                                                                 |
| Plot 5                                           | All interests in 87 Sq.m or thereby of<br>driveway within the gardens of 17<br>Wittet Drive, Elgin, IV30 1SE     |               | Owner                                   |                                                                                 |