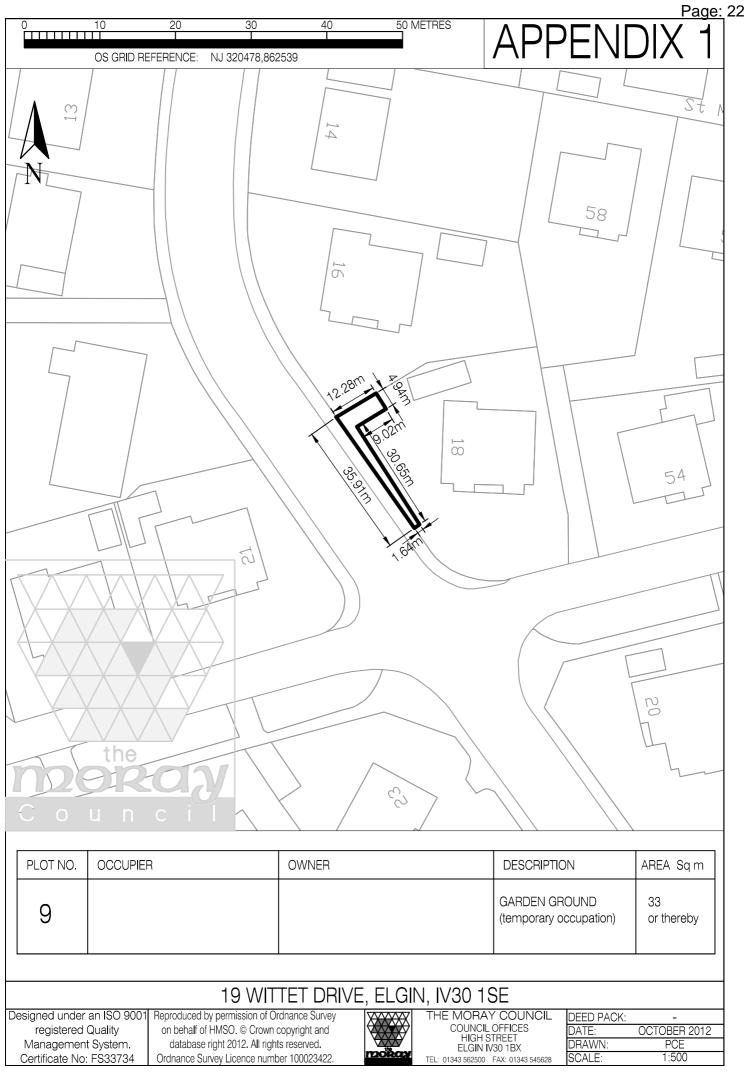

| <u>Plot No</u><br><u>&amp; Map</u><br><u>Ref</u> | <u>Description of the Land or the</u><br><u>Servitude Right</u>                                                                                                                                                                                                                  | <u>Owners</u> | <u>Lessee &amp;</u><br><u>Occupiers</u> | <u>Third part rights and</u><br><u>details of benefitted</u><br><u>property</u> |
|--------------------------------------------------|----------------------------------------------------------------------------------------------------------------------------------------------------------------------------------------------------------------------------------------------------------------------------------|---------------|-----------------------------------------|---------------------------------------------------------------------------------|
| Plot 6                                           | All interests in 5.47 Sq.m or thereby of garden ground within 19 Wittet Drive, Elgin, IV30 1SE                                                                                                                                                                                   |               | Owner                                   |                                                                                 |
| Plot 7                                           | The temporary rights to carry out<br>remedial works including re-levelling<br>and reinstating the driveway and<br>boundary wall in the 9 Sq.m or thereby<br>of garden ground within 21 Wittet<br>Drive, Elgin, IV30 1SE                                                          |               | Owner                                   |                                                                                 |
| Plot 8                                           | Not Taken Up                                                                                                                                                                                                                                                                     |               |                                         |                                                                                 |
| Plot 9                                           | The temporary rights to carry out<br>remedial works including re-levelling<br>and reinstating the driveway and<br>boundary wall in the 33 Sq.m or<br>thereby of garden ground within 18<br>Wittet Drive, Elgin, IV30 1SE                                                         |               | Owner                                   |                                                                                 |
| Plot 10                                          | All interests in (or A right to prohibit<br>development, building and planting<br>likely to impede visibility at the junction<br>between Sheriffmill Road and West<br>Road) 167.1 Sq.m or thereby of<br>garden ground within Connet Hill, 1<br>Sheriffmill Road, Elgin, IV30 1SB |               | Owner                                   |                                                                                 |
| Plot 11                                          | Servitude right to construct and<br>maintain boundary wall in 46 Sq.m or<br>thereby of garden ground within 62<br>Mayne Road, Elgin, IV30 1PD                                                                                                                                    |               | Owner                                   |                                                                                 |