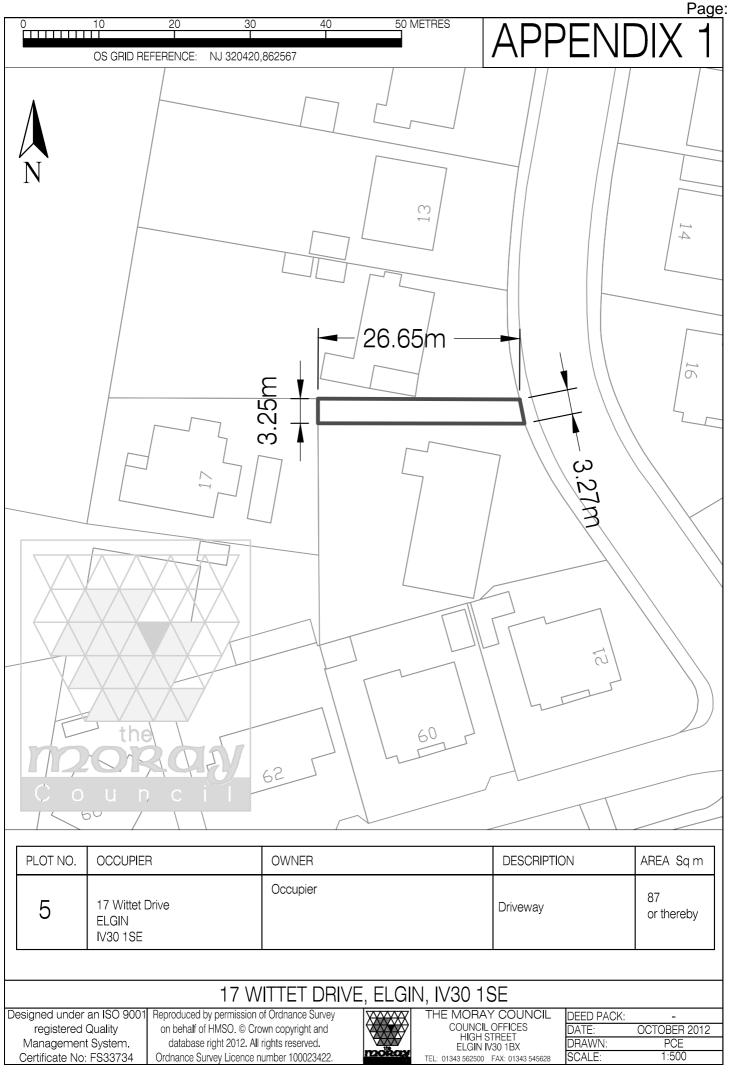

| <u>Plot No</u><br><u>&amp; Map</u><br><u>Ref</u> | Description of the Land or the <u>Servitude Right</u>                                                            | <u>Owners</u> | <u>Lessee &amp;</u><br><u>Occupiers</u> | <u>Third part rights and</u><br><u>details of benefitted</u><br><u>property</u> |
|--------------------------------------------------|------------------------------------------------------------------------------------------------------------------|---------------|-----------------------------------------|---------------------------------------------------------------------------------|
| Plot 1                                           | All interests in 28.2 Sq.m or thereby of garden ground within the rear garden of 9 Wittet Drive, Elgin, IV30 1SE |               |                                         |                                                                                 |
| Plot 2                                           | All interests in 794.7 Sq.m or thereby<br>being a house and garden at 11 Wittet<br>Drive, Elgin, IV30 1SE        |               | Owner                                   |                                                                                 |
| Plot 3                                           | All interests in 814.4 Sq.m or thereby<br>being the house and garden at 13<br>Wittet Drive, Elgin, IV30 1SE      |               | Owner                                   |                                                                                 |
| Plot 4                                           | All interests in 954.2 Sq.m or thereby<br>being the house and garden at 15<br>Wittet Drive, Elgin, IV30 1SE      |               | Vacant                                  |                                                                                 |
| Plot 5                                           | All interests in 87 Sq.m or thereby of<br>driveway within the gardens of 17<br>Wittet Drive, Elgin, IV30 1SE     |               | Owner                                   |                                                                                 |